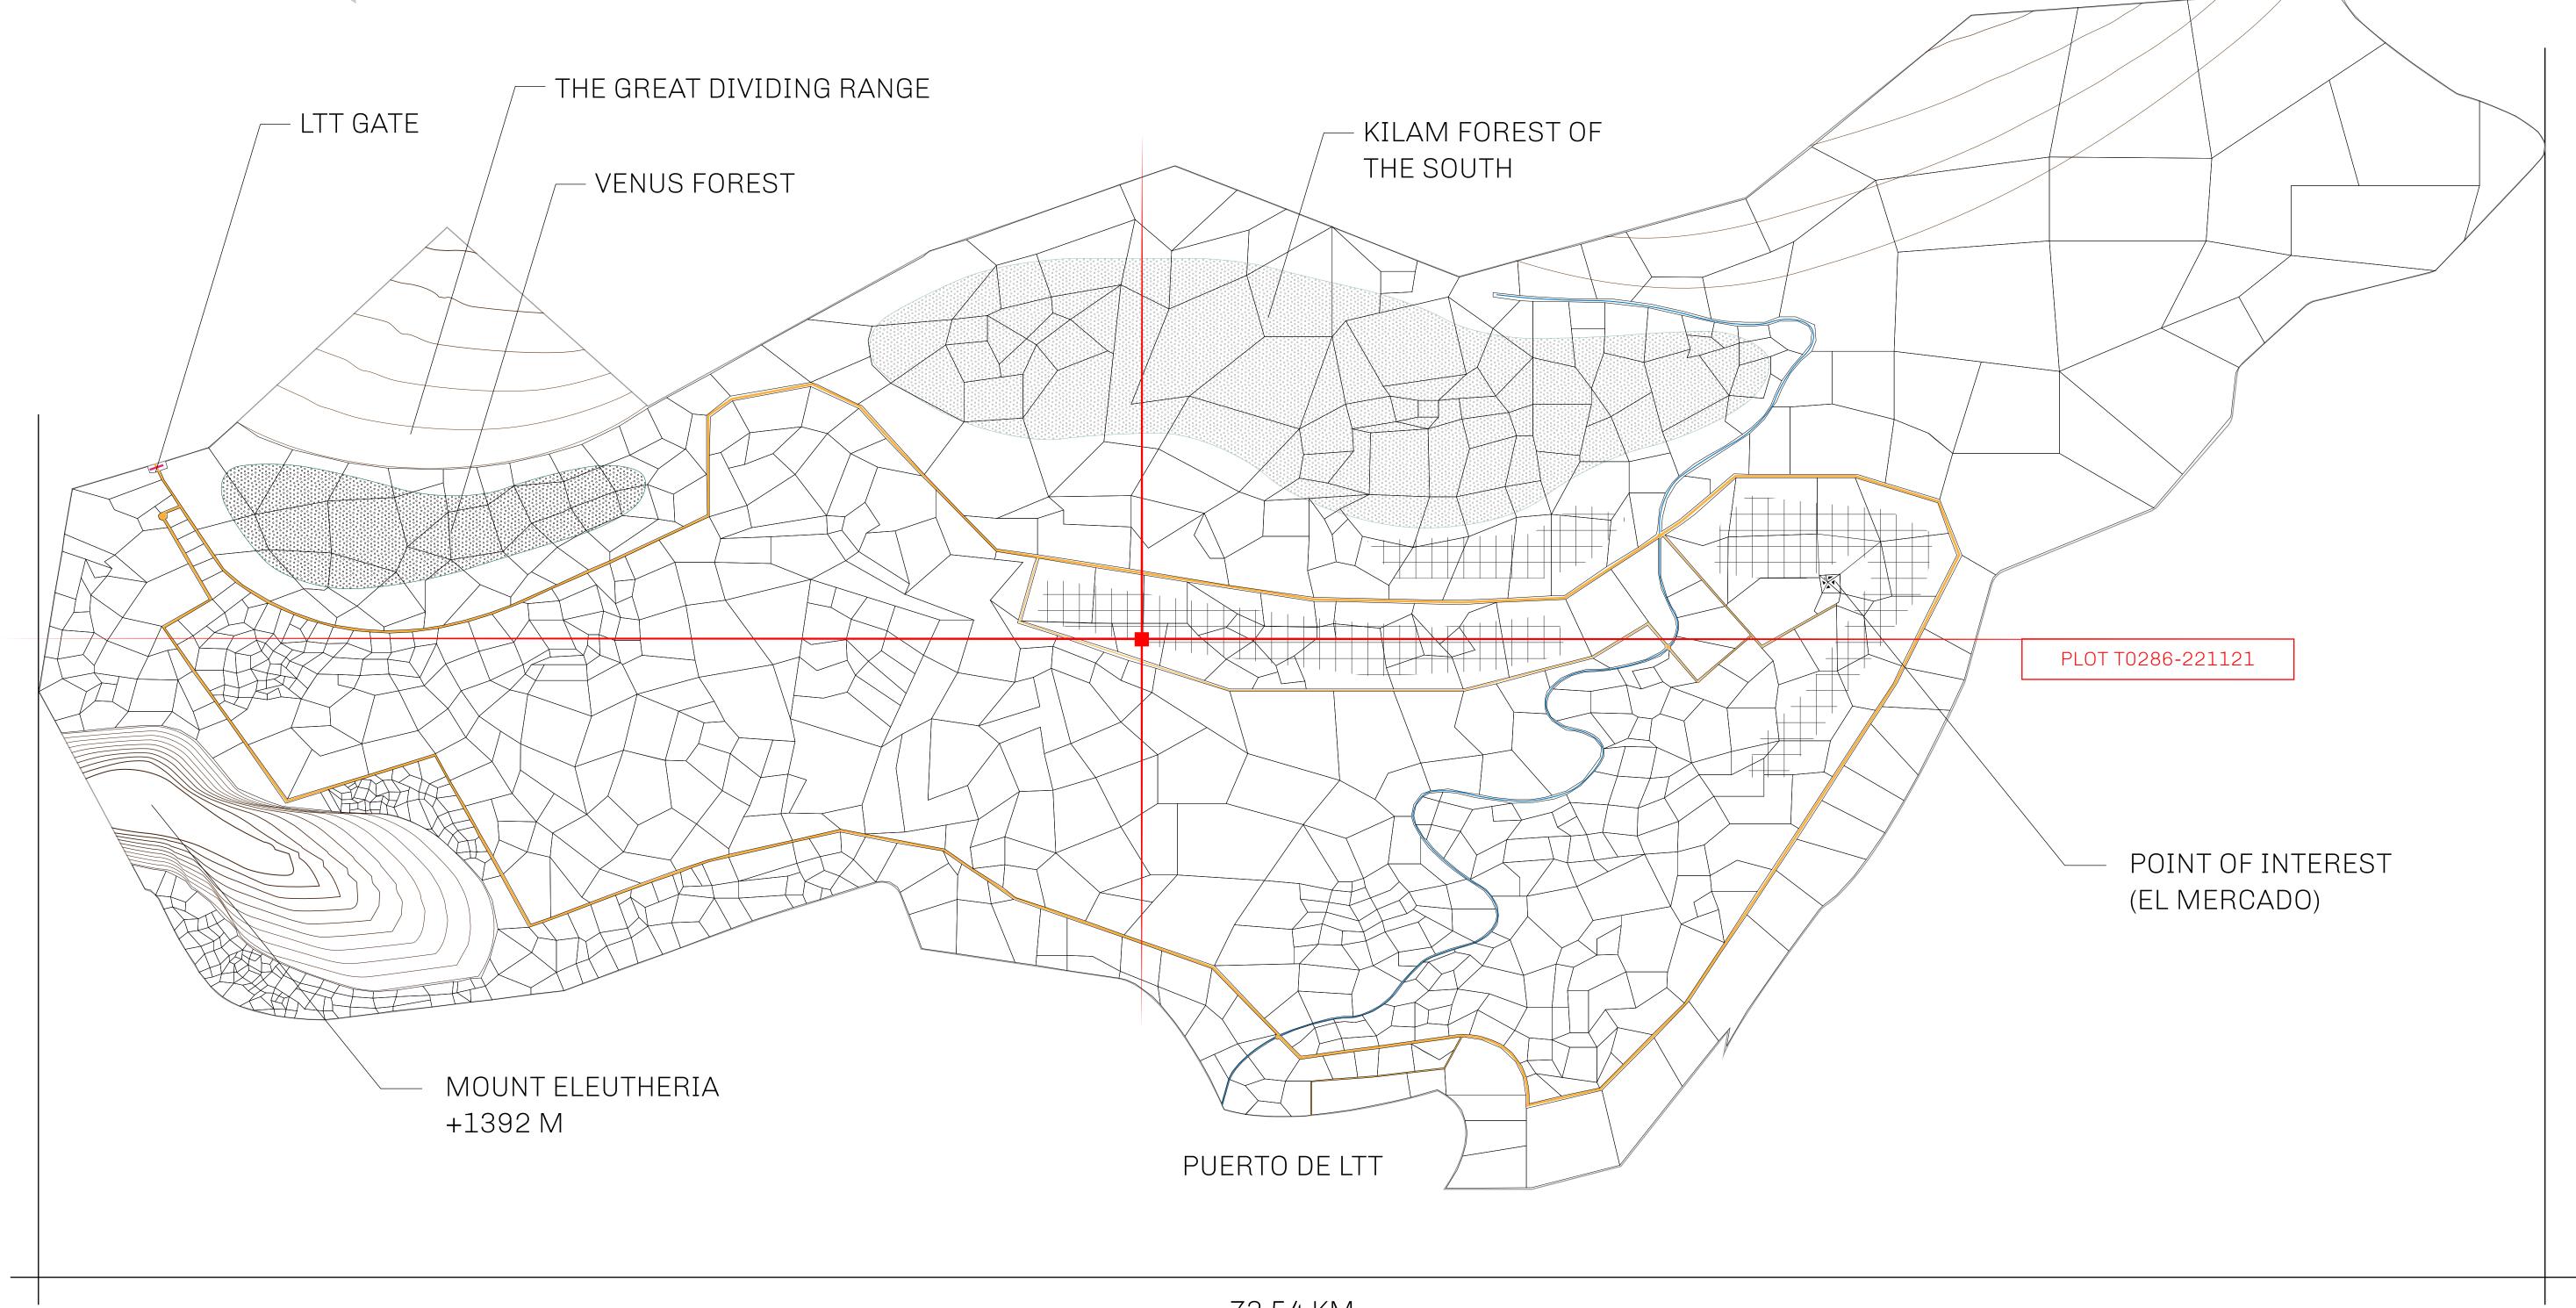

## THE SPANISH ARMADA

The most flamboyant of all of the states, this Spanish-speaking territory houses a clash of cultures. From the LTT trades in the El Mercado district to the solicitations for invites to the Great Empire, and even the traveling Caravans, it is a transient place; people are always on the move on the way to the Great Empire or a trek through the Dividing Range to the Royaume De Satoshi. Commerce uses derivations of LTT such as LTTE, LTTB, and LTTC.

## GEOGRAPHY

COASTLINE BORDERS HIGHEST POINT LOWEST POINT PLOTS SCALE

193.03 KM (119.94 MILES) OCEAN, THE GREAT EMPIRE MT ELEUTHERIA +1392 M PUERTO DE LTT 0 M

1045

1:50000

## H.M. LNFT Land Registry

TITLE NUMBER

T0286-221121

TERRITORIO LTT ST

SCALE **1/50000** 

OWNER ENTITLEMENT

Type W-T: Share of 0.1% of all BUN sales (rewarded in Credits) plus 1% of all LTT redeemed based on number of NFT Stories minted; Mint 4 NFT Stories