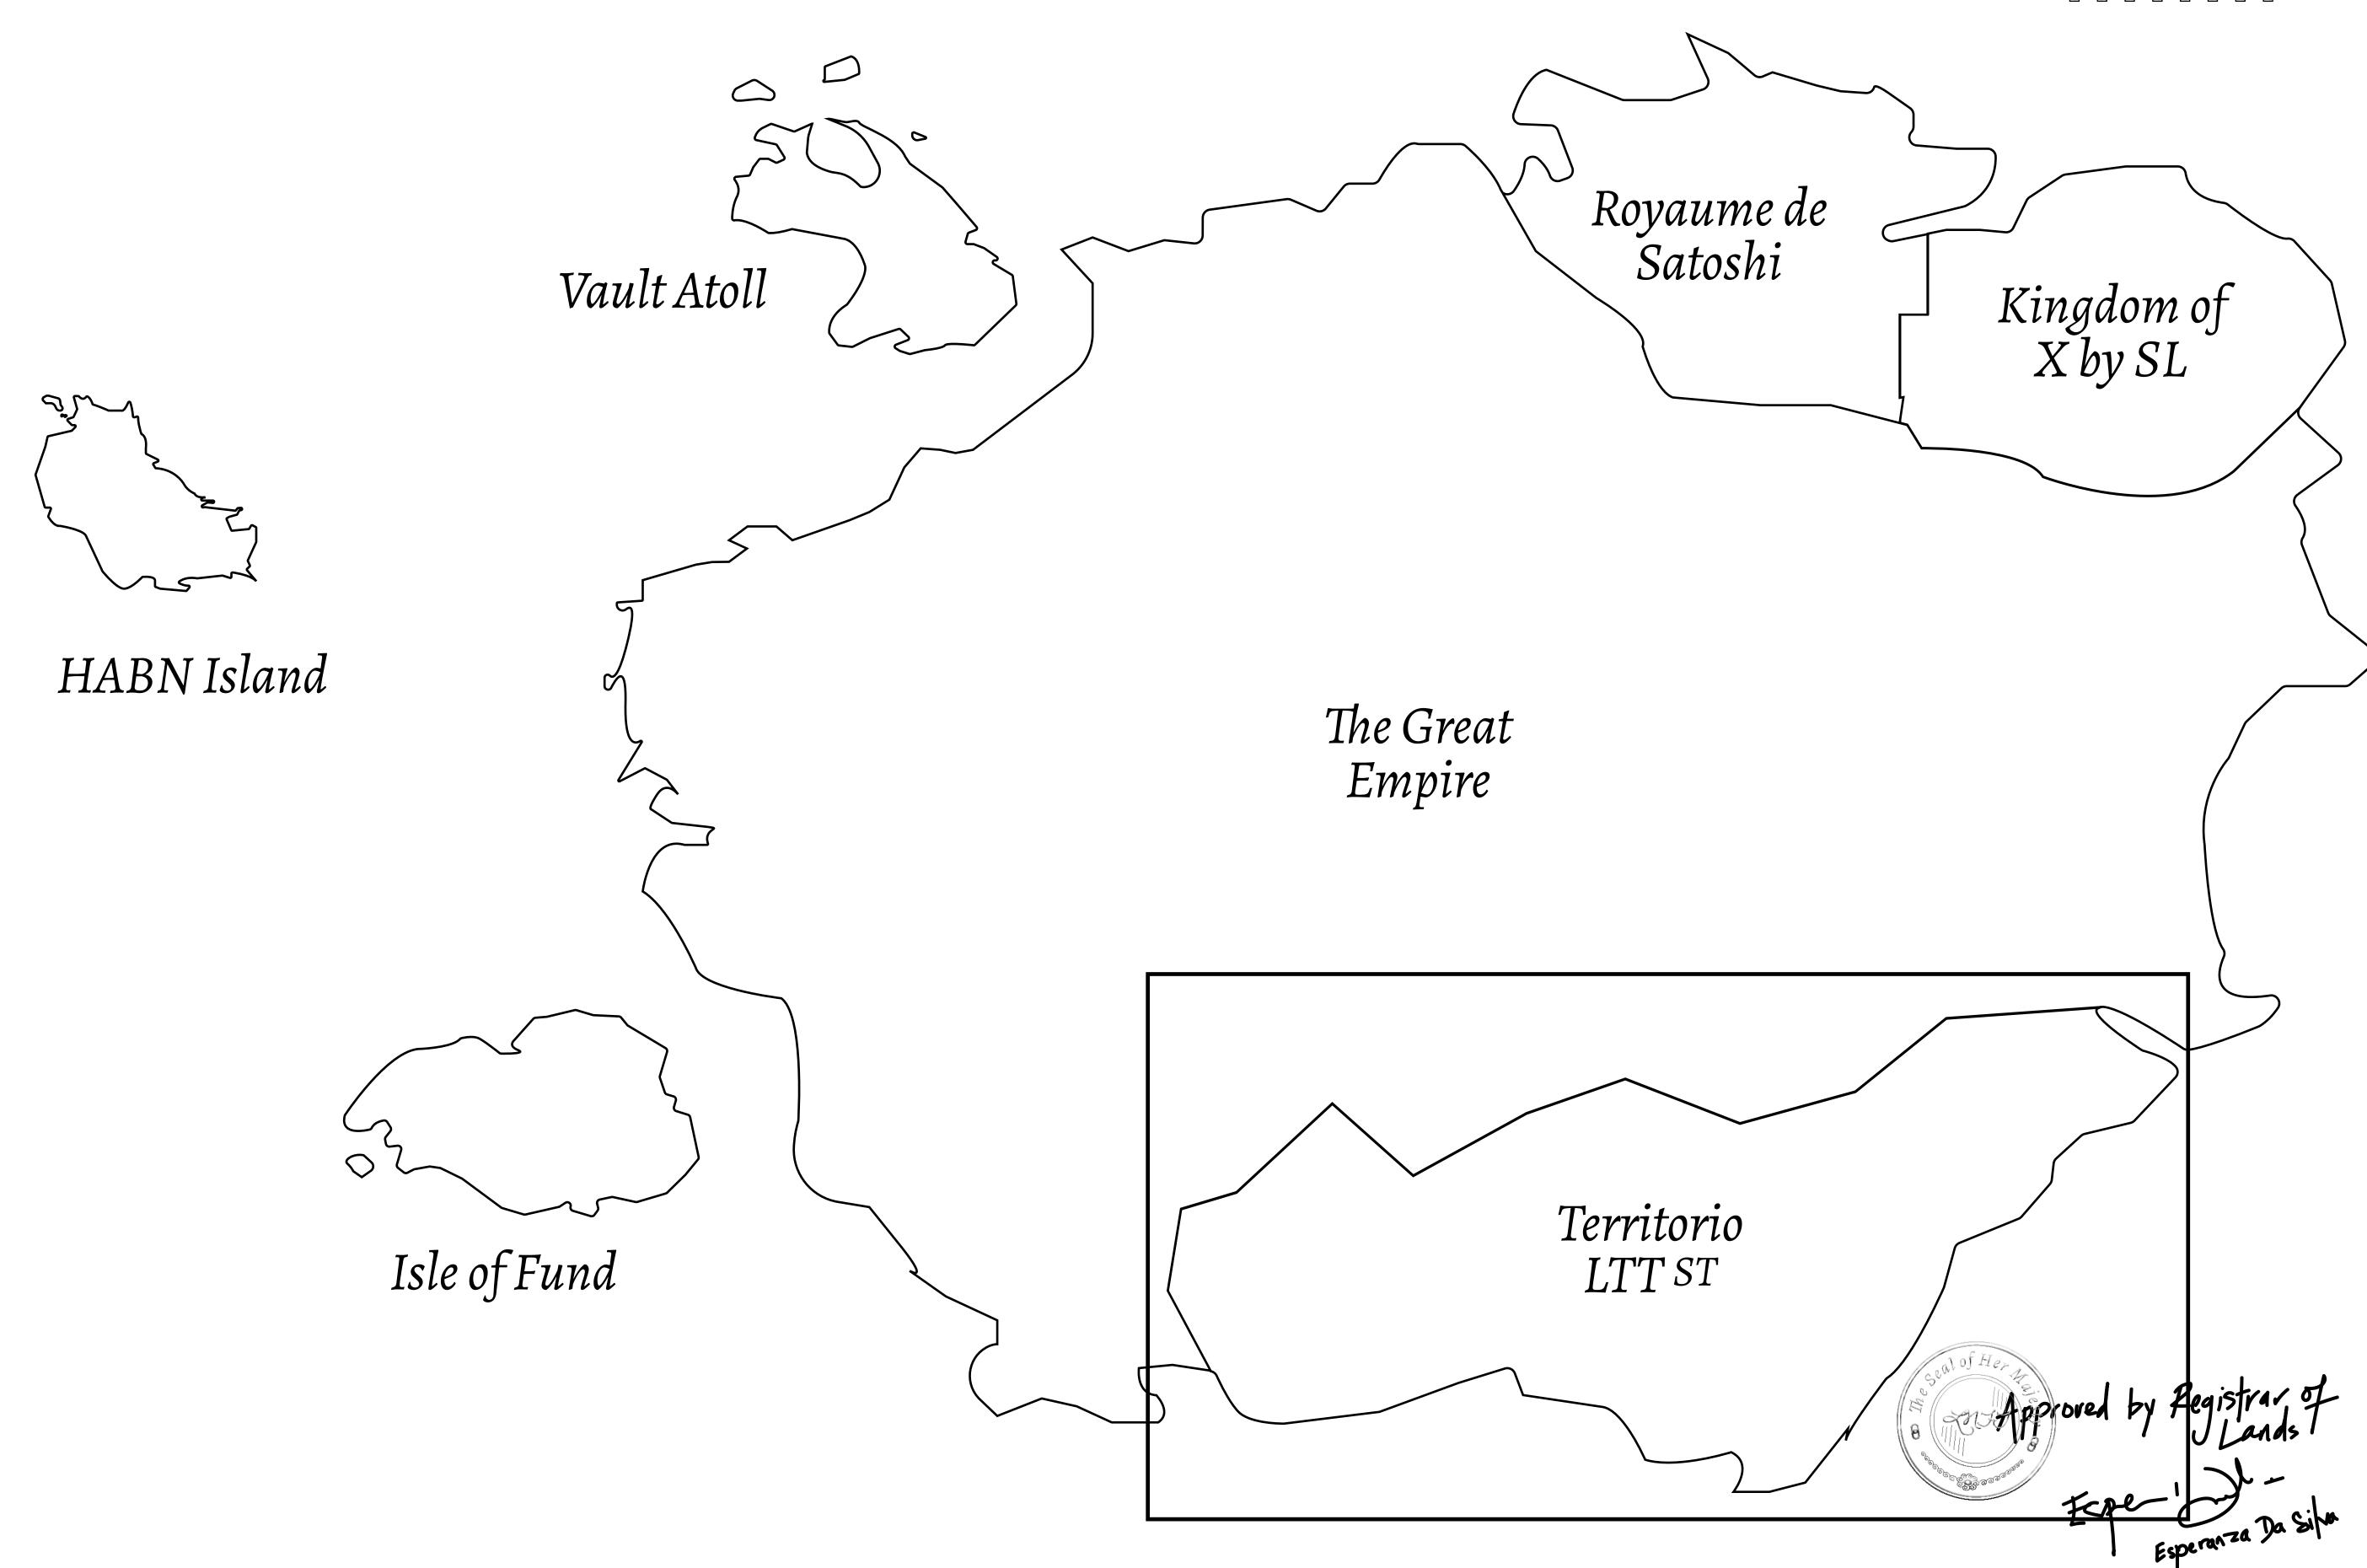

## THE SPANISH ARMADA

The most flamboyant of all of the states, this Spanish-speaking territory houses a clash of cultures. From the LTT trades in the El Mercado district to the solicitations for invites to the Great Empire, and even the traveling Caravans, it is a transient place; people are always on the move on the way to the Great Empire or a trek through the Dividing Range to the Royaume De Satoshi. Commerce uses derivations of LTT such as LTTE, LTTB, and LTTC.

## H.M. LNFT Land Registry

TITLE NUMBER

T0286-221121

TERRITORIO LTT ST

SCALE **1/50000** 

OWNER ENTITLEMENT

Type W-T: Share of 0.1% of all BUN sales (rewarded in Credits) plus 1% of all LTT redeemed based on number of NFT Stories minted; Mint 4 NFT Stories