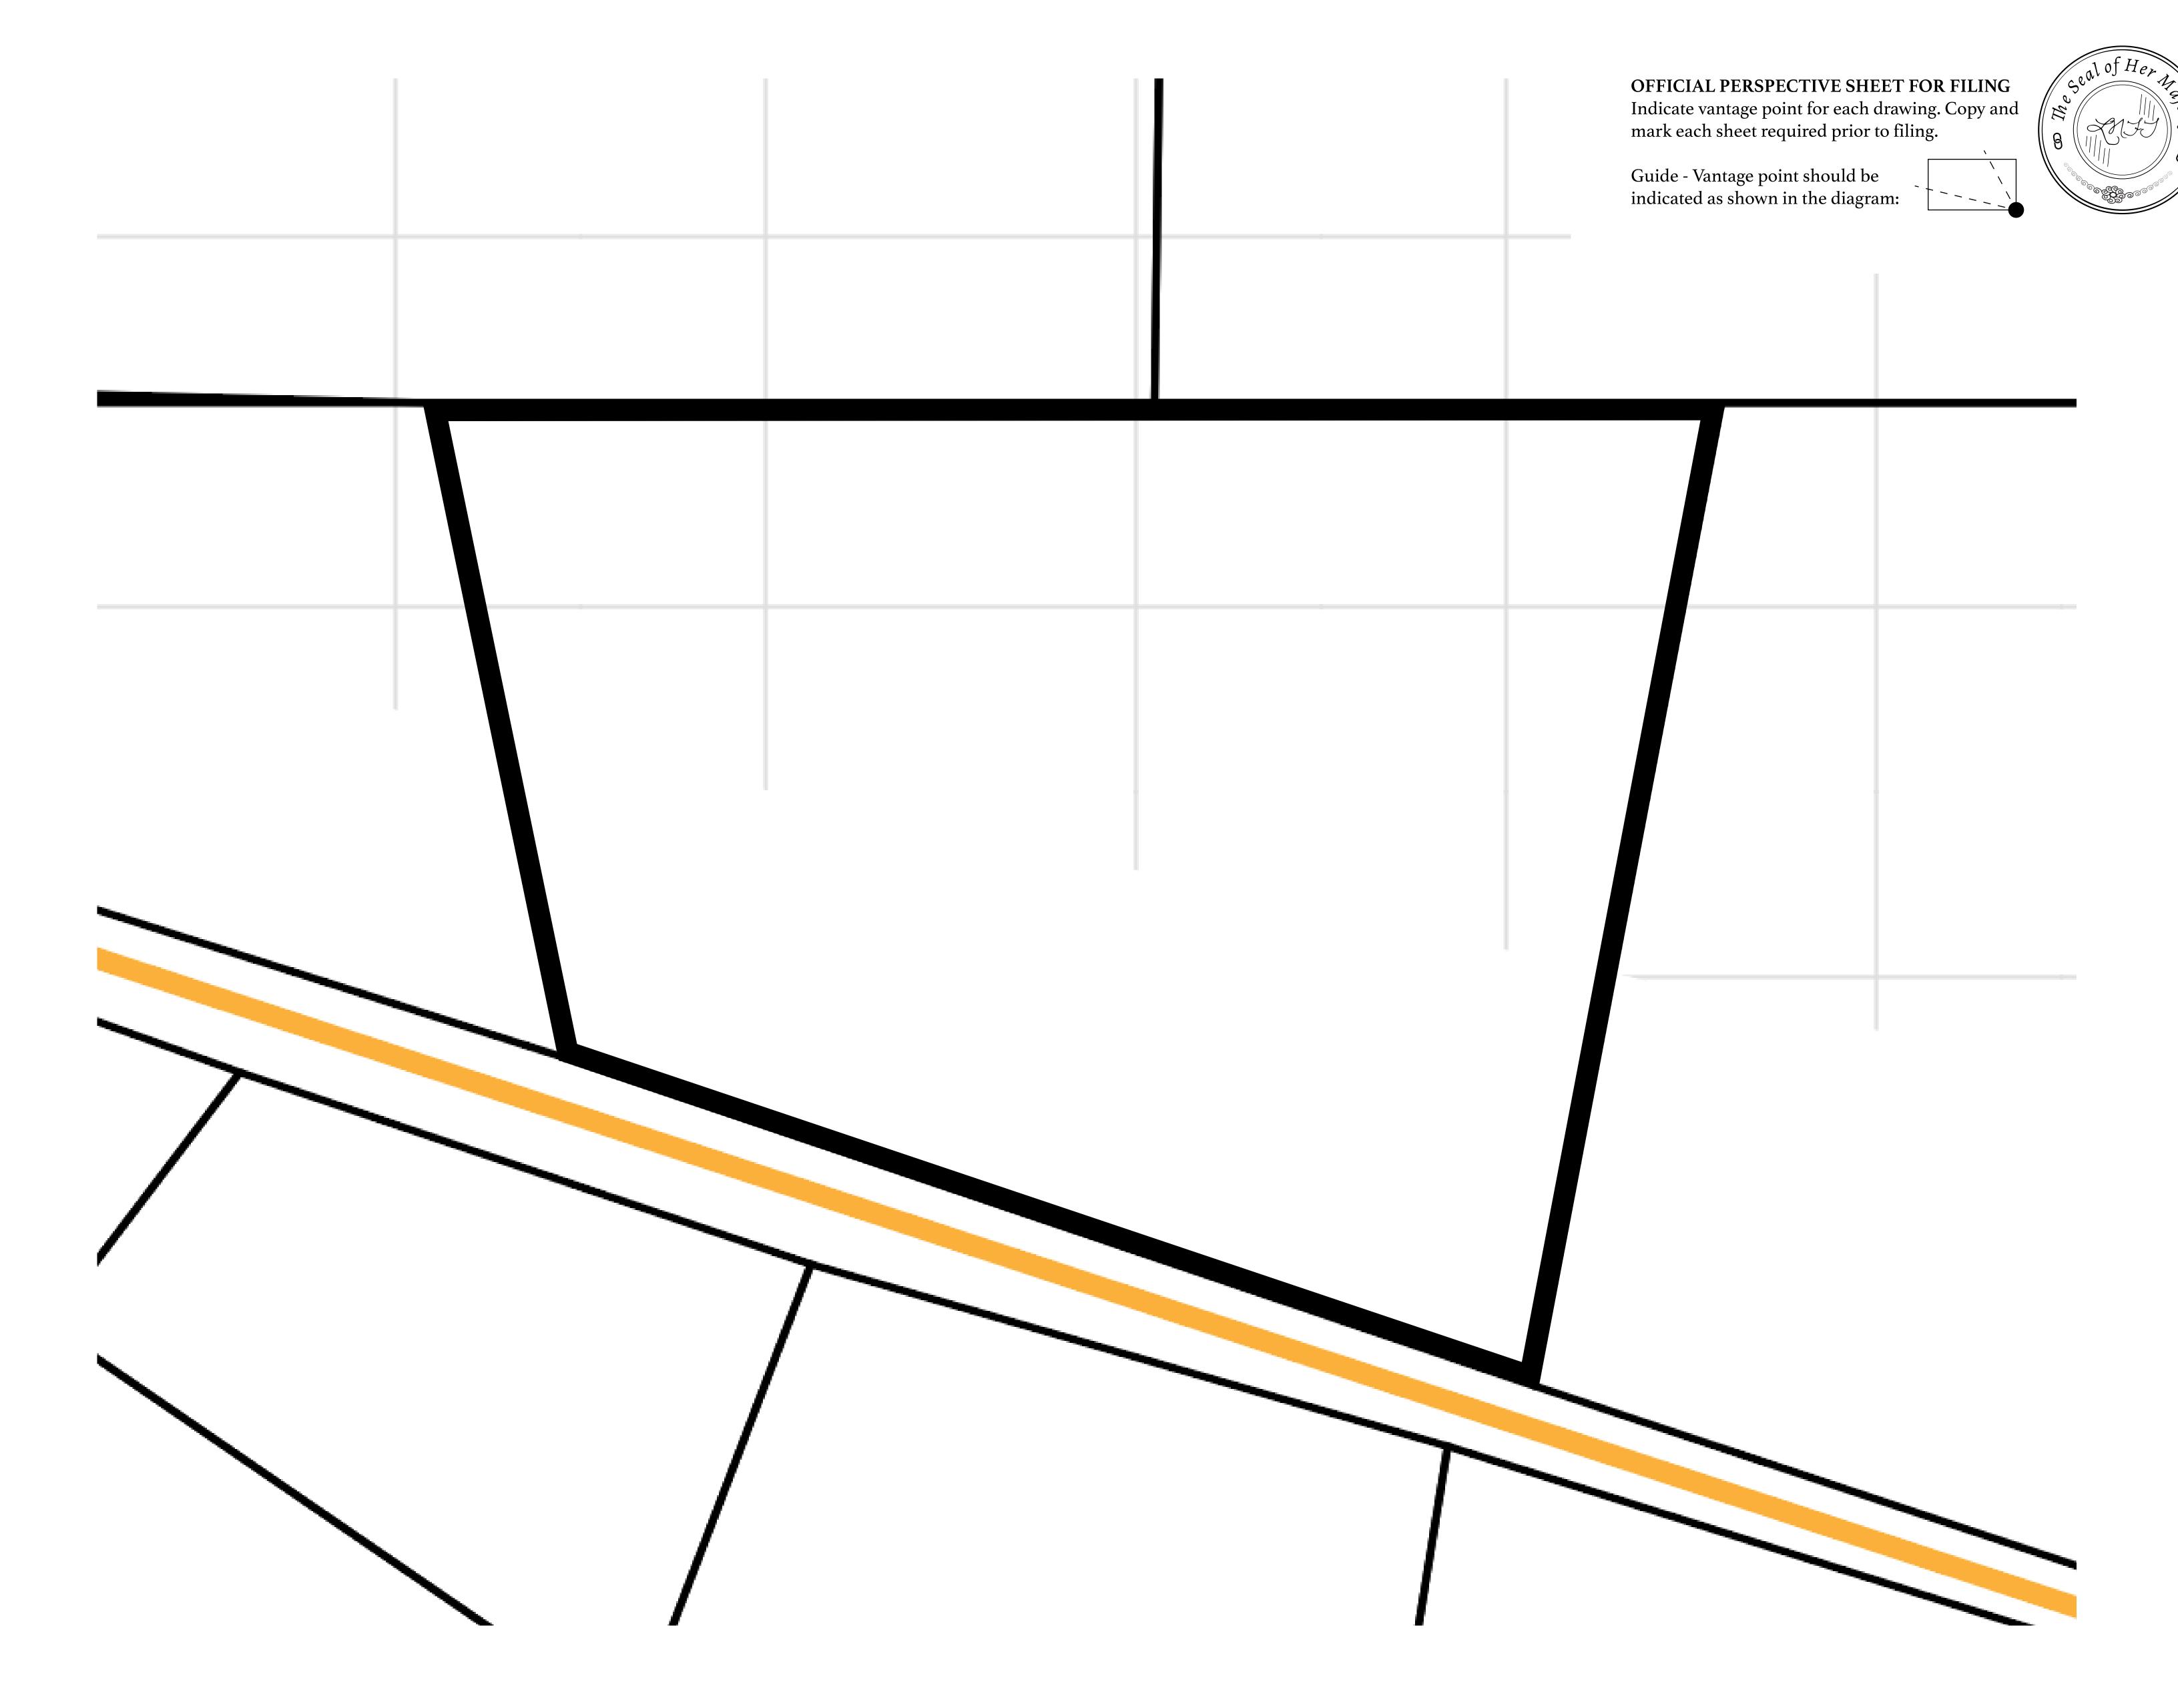

## GEOGRAPHY

COASTLINE BORDERS HIGHEST POINT LOWEST POINT PLOTS SCALE

193.03 KM (119.94 MILES) OCEAN, THE GREAT EMPIRE MT ELEUTHERIA +1392 M PUERTO DE LTT 0 M

1045

1:50000

## H.M. LNFT Land Registry

TITLE NUMBER

T0286-221121

TERRITORIO LTT ST

SCALE **1/50000** 

OWNER ENTITLEMENT

Type W-T: Share of 0.1% of all BUN sales (rewarded in Credits) plus 1% of all LTT redeemed based on number of NFT Stories minted; Mint 4 NFT Stories