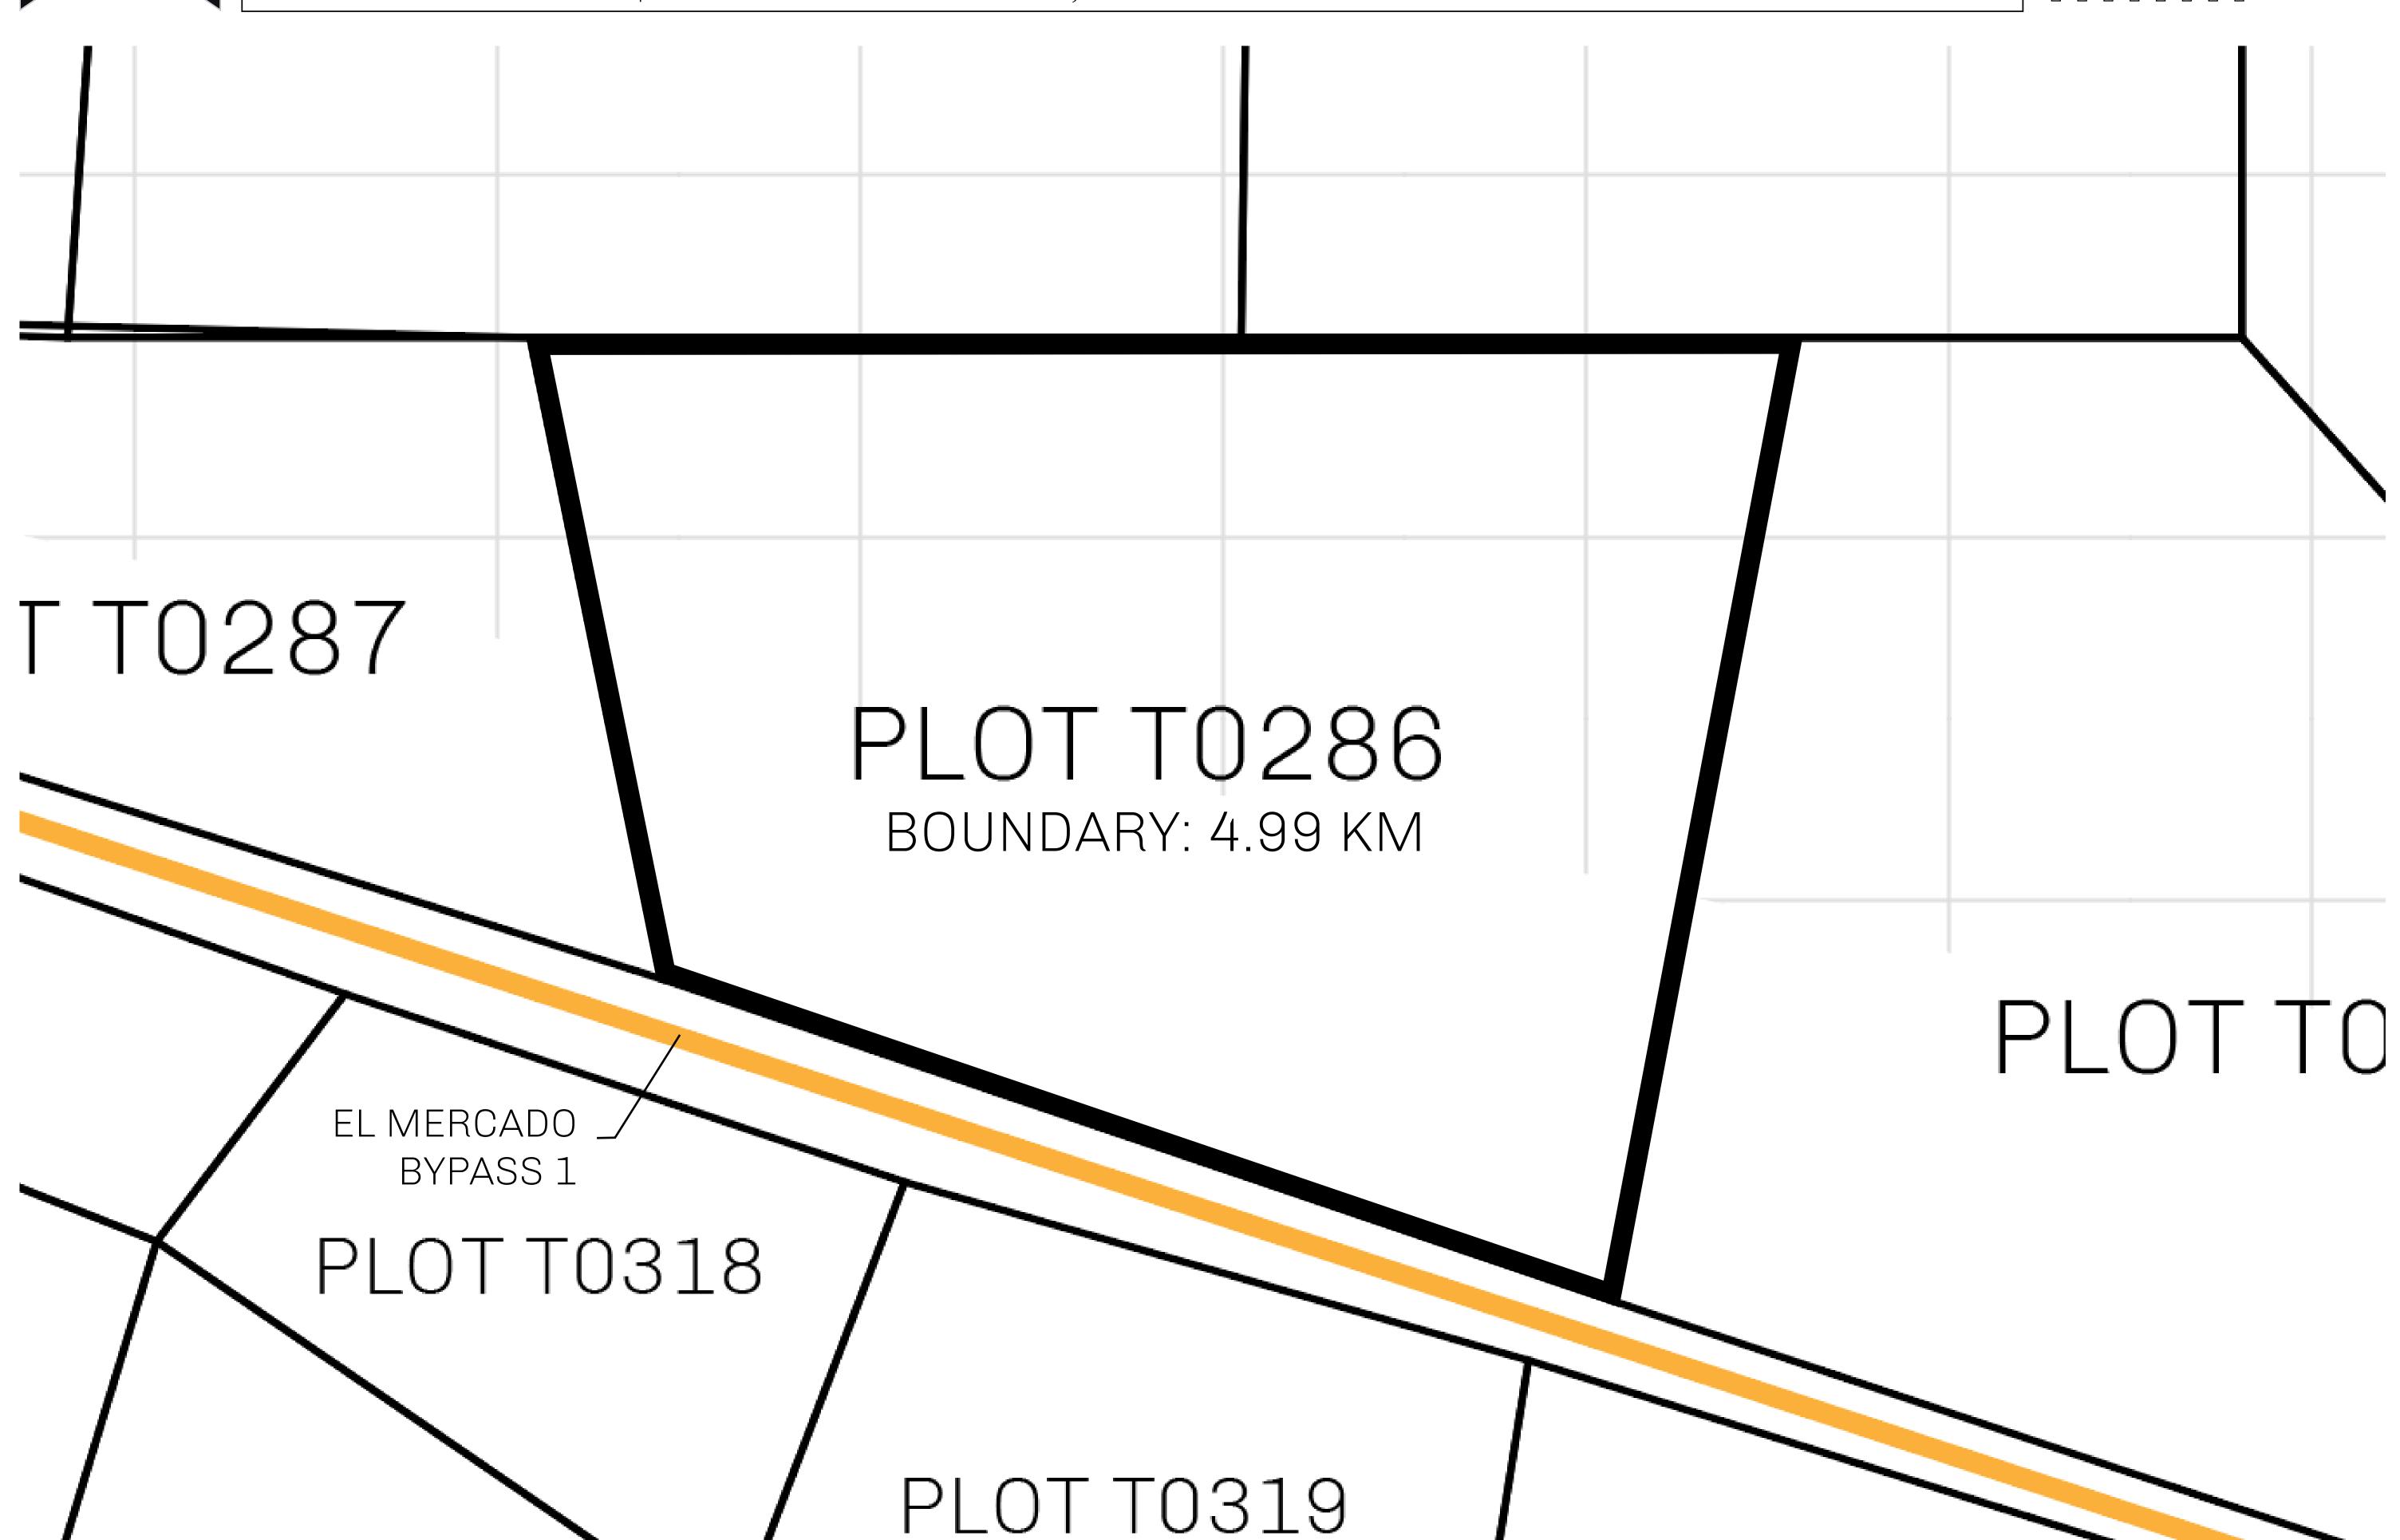

## GEOGRAPHY

COASTLINE BORDERS HIGHEST POINT LOWEST POINT PLOTS SCALE

193.03 KM (119.94 MILES) OCEAN, THE GREAT EMPIRE MT ELEUTHERIA +1392 M PUERTO DE LTT 0 M

1045

1:50000

## H.M. LNFT Land Registry

TITLE NUMBER

T0286-221121

TERRITORIO LTT ST

SCALE **1/50000** 

OWNER ENTITLEMENT

Type W-T: Share of 0.1% of all BUN sales (rewarded in Credits) plus 1% of all LTT redeemed based on number of NFT Stories minted; Mint 4 NFT Stories