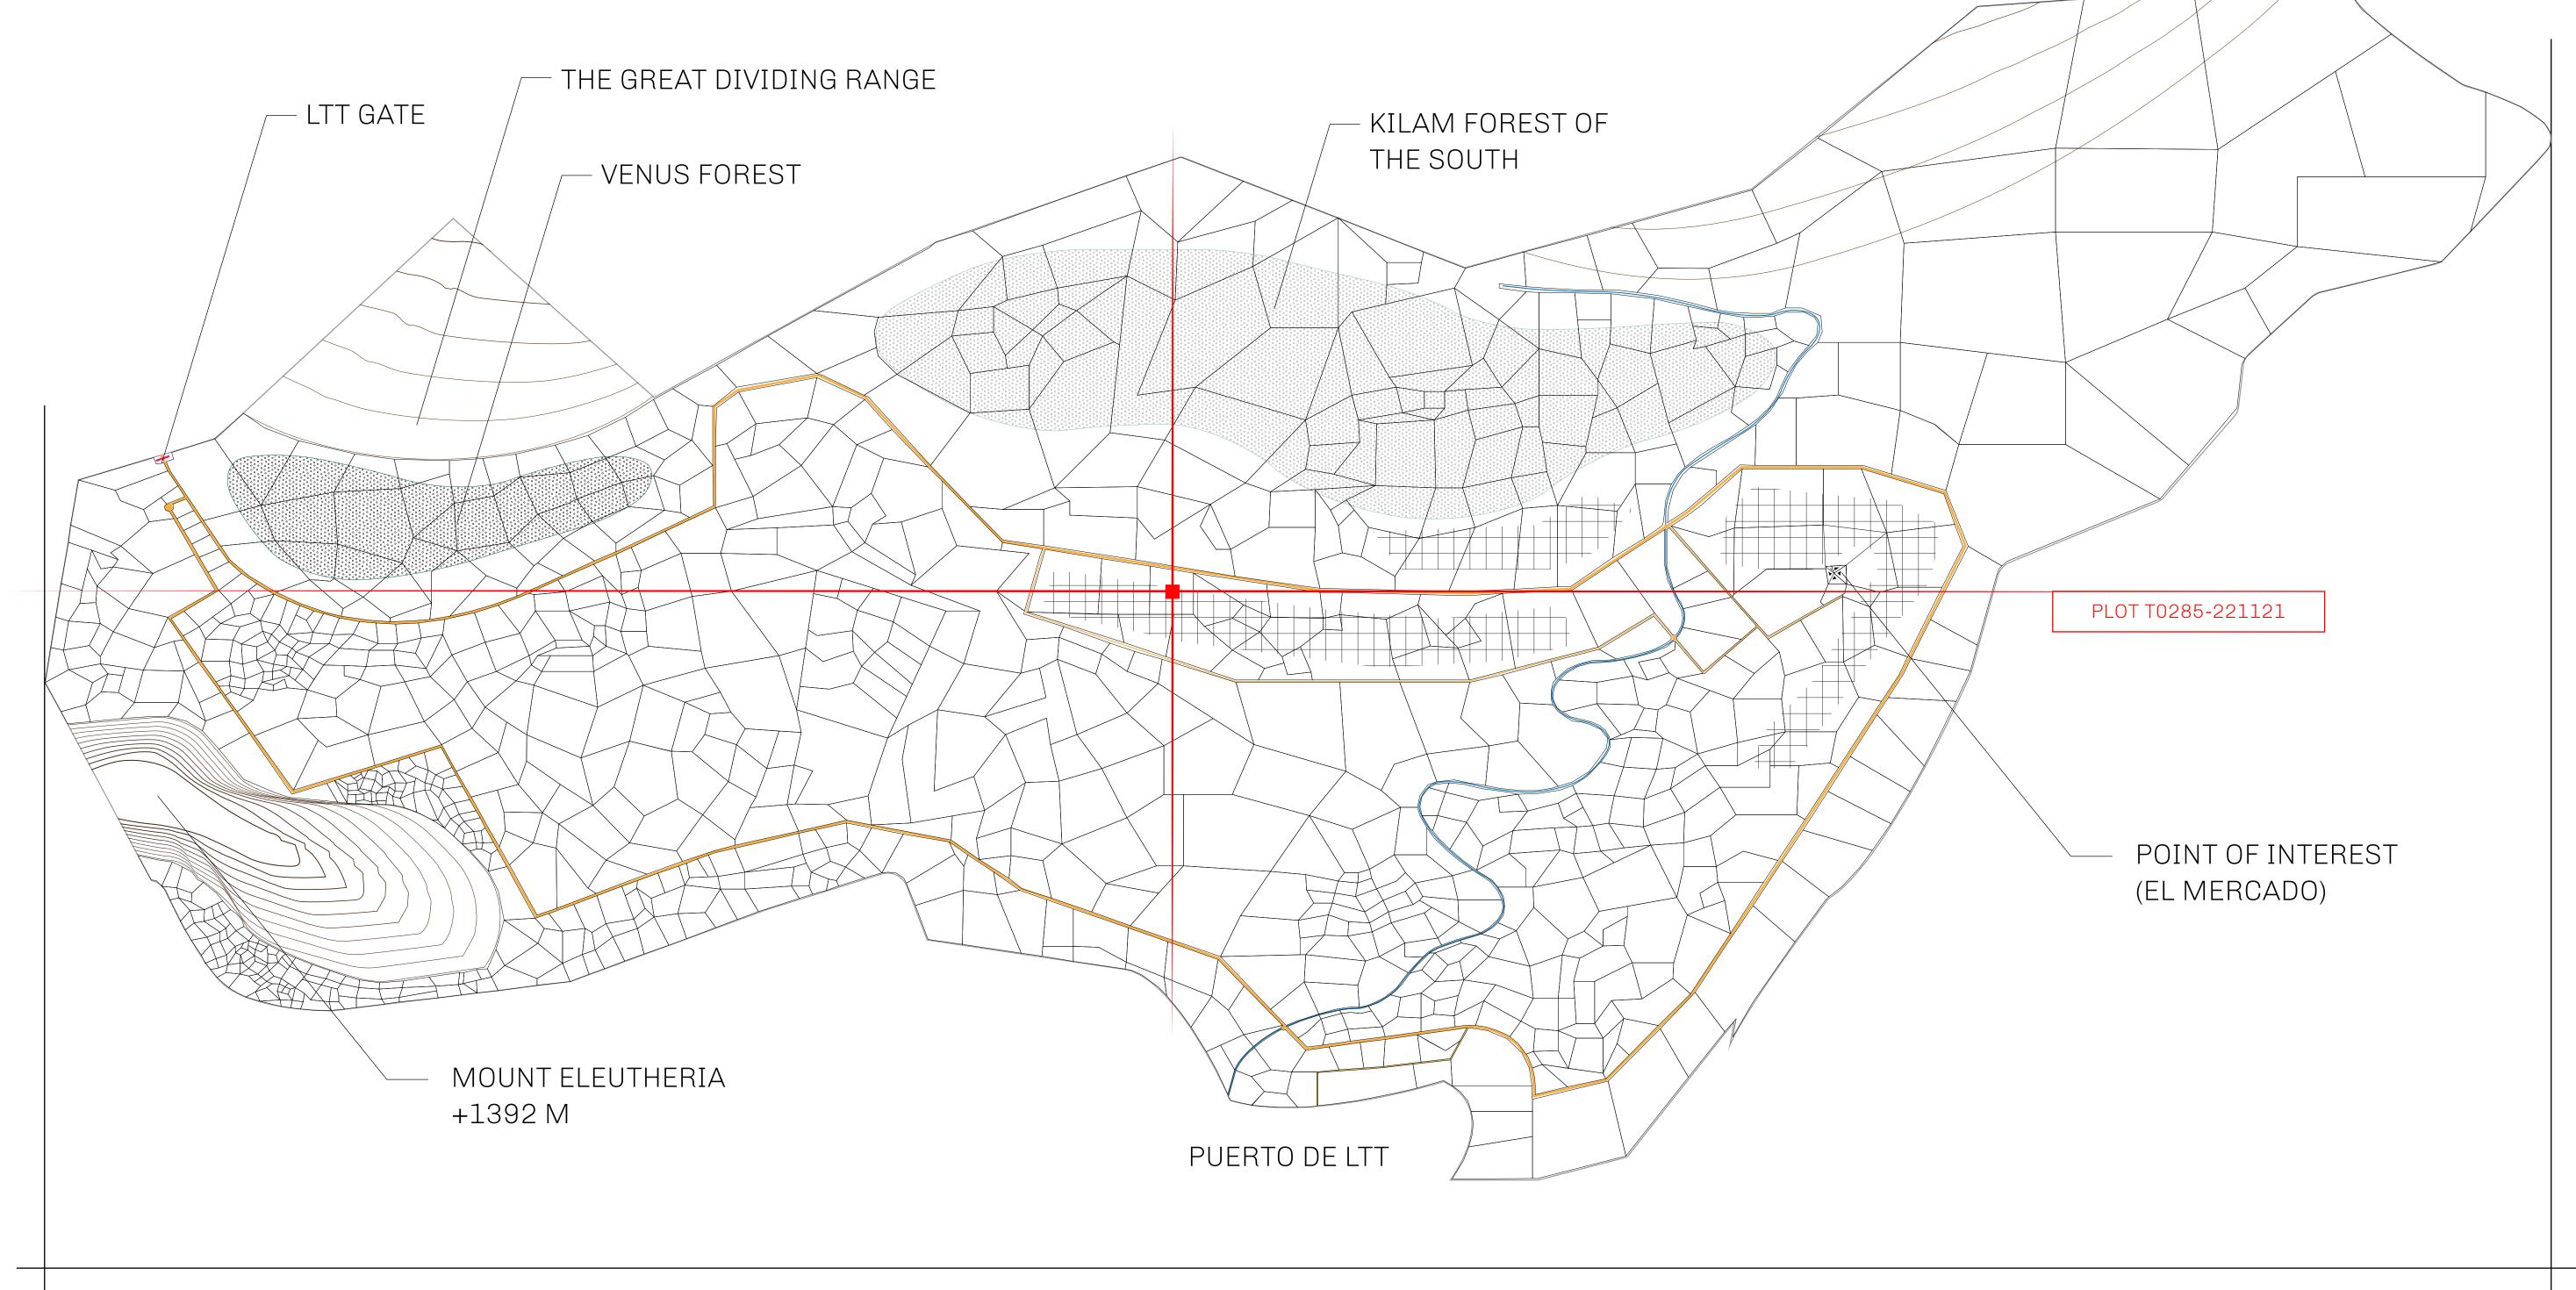

## THE SPANISH ARMADA

The most flamboyant of all of the states, this Spanish-speaking territory houses a clash of cultures. From the LTT trades in the El Mercado district to the solicitations for invites to the Great Empire, and even the traveling Caravans, it is a transient place; people are always on the move on the way to the Great Empire or a trek through the Dividing Range to the Royaume De Satoshi. Commerce uses derivations of LTT such as LTTE, LTTB, and LTTC.

## GEOGRAPHY

COASTLINE
BORDERS
HIGHEST POINT
LOWEST POINT
PLOTS
SCALE

193.03 KM (119.94 MILES)
OCEAN, THE GREAT EMPIRE
MT ELEUTHERIA +1392 M
PUERTO DE LTT 0 M
1045

1:50000

## H.M. LNFT Land Registry

TITLE NUMBER

ADMINISTRATIVE AREA

TERRITORIO LTT ST

ISSUED 22 November 2021

SCALE **1/50000** 

OWNER ENTITLEMENT

Type W-T: Share of 0.1% of all BUN sales (rewarded in Credits) plus 1% of all LTT redeemed based on number of NFT Stories minted; Mint 4 NFT Stories