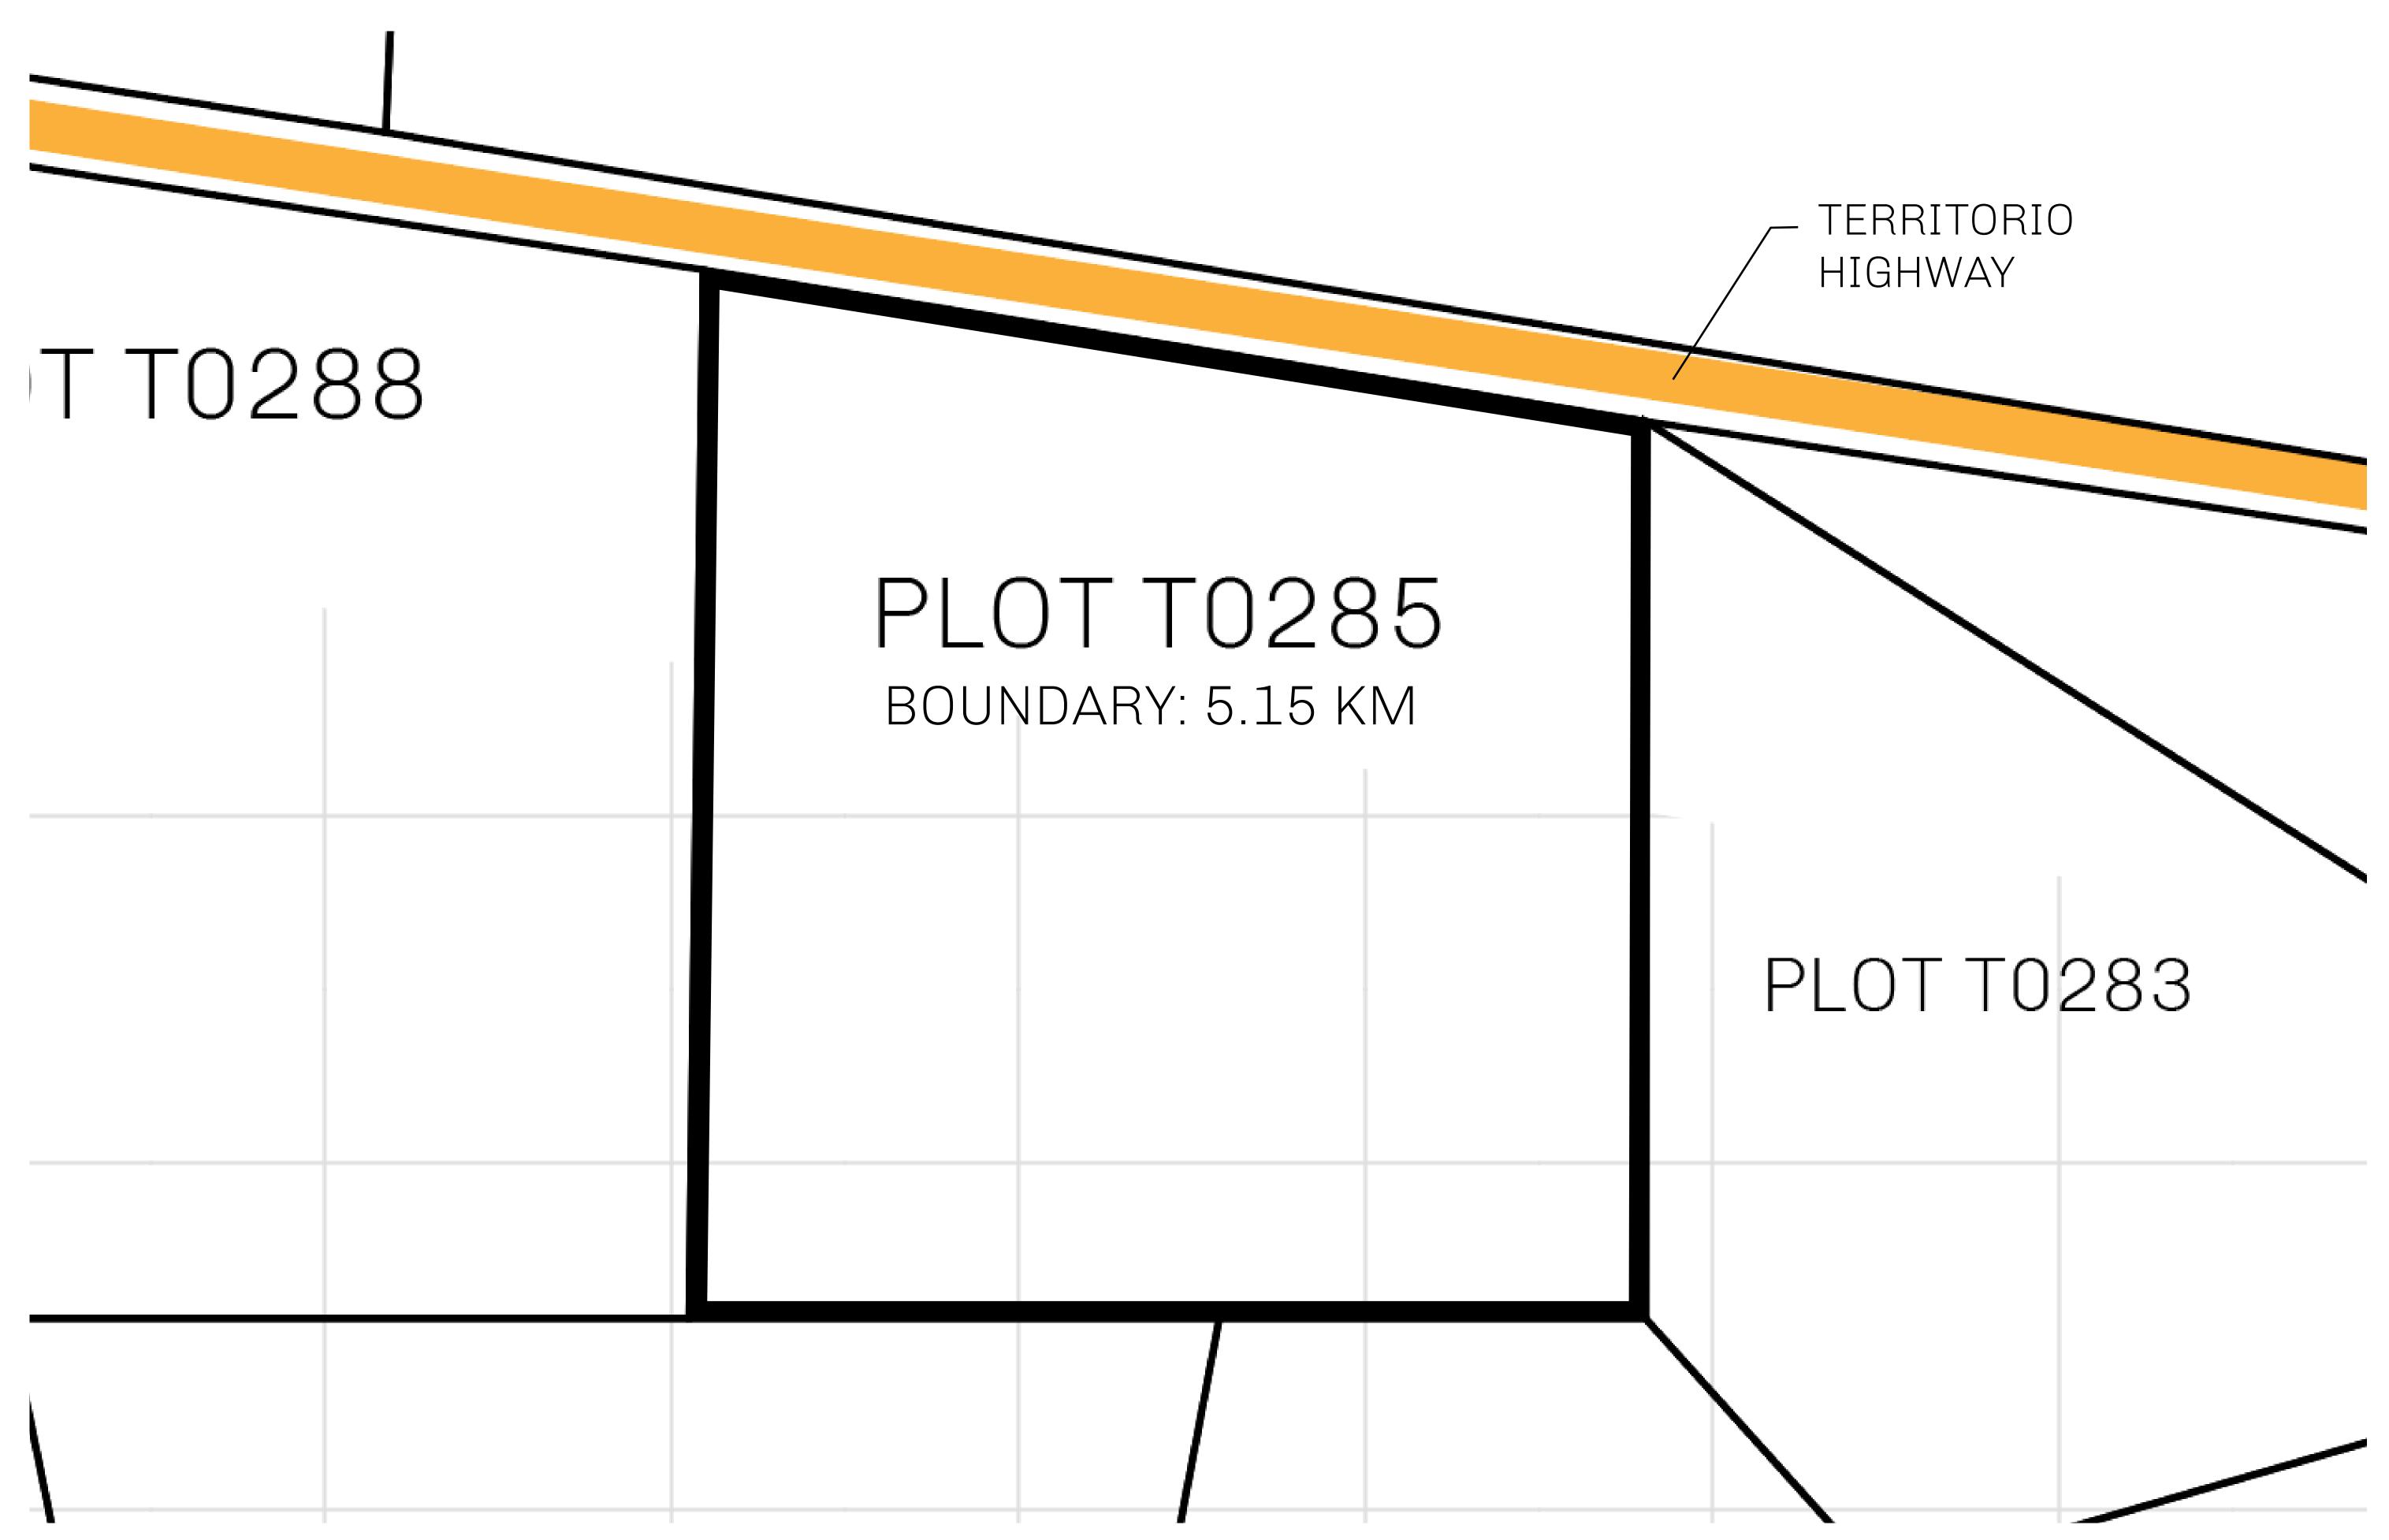

## GEOGRAPHY

COASTLINE
BORDERS
HIGHEST POINT
LOWEST POINT
PLOTS
SCALE

193.03 KM (119.94 MILES)
OCEAN, THE GREAT EMPIRE
MT ELEUTHERIA +1392 M
PUERTO DE LTT 0 M
1045

1:50000

## H.M. LNFT Land Registry

TITLE NUMBER

ADMINISTRATIVE AREA

TERRITORIO LTT ST

ISSUED 22 November 2021

SCALE **1/50000** 

OWNER ENTITLEMENT

Type W-T: Share of 0.1% of all BUN sales (rewarded in Credits) plus 1% of all LTT redeemed based on number of NFT Stories minted; Mint 4 NFT Stories