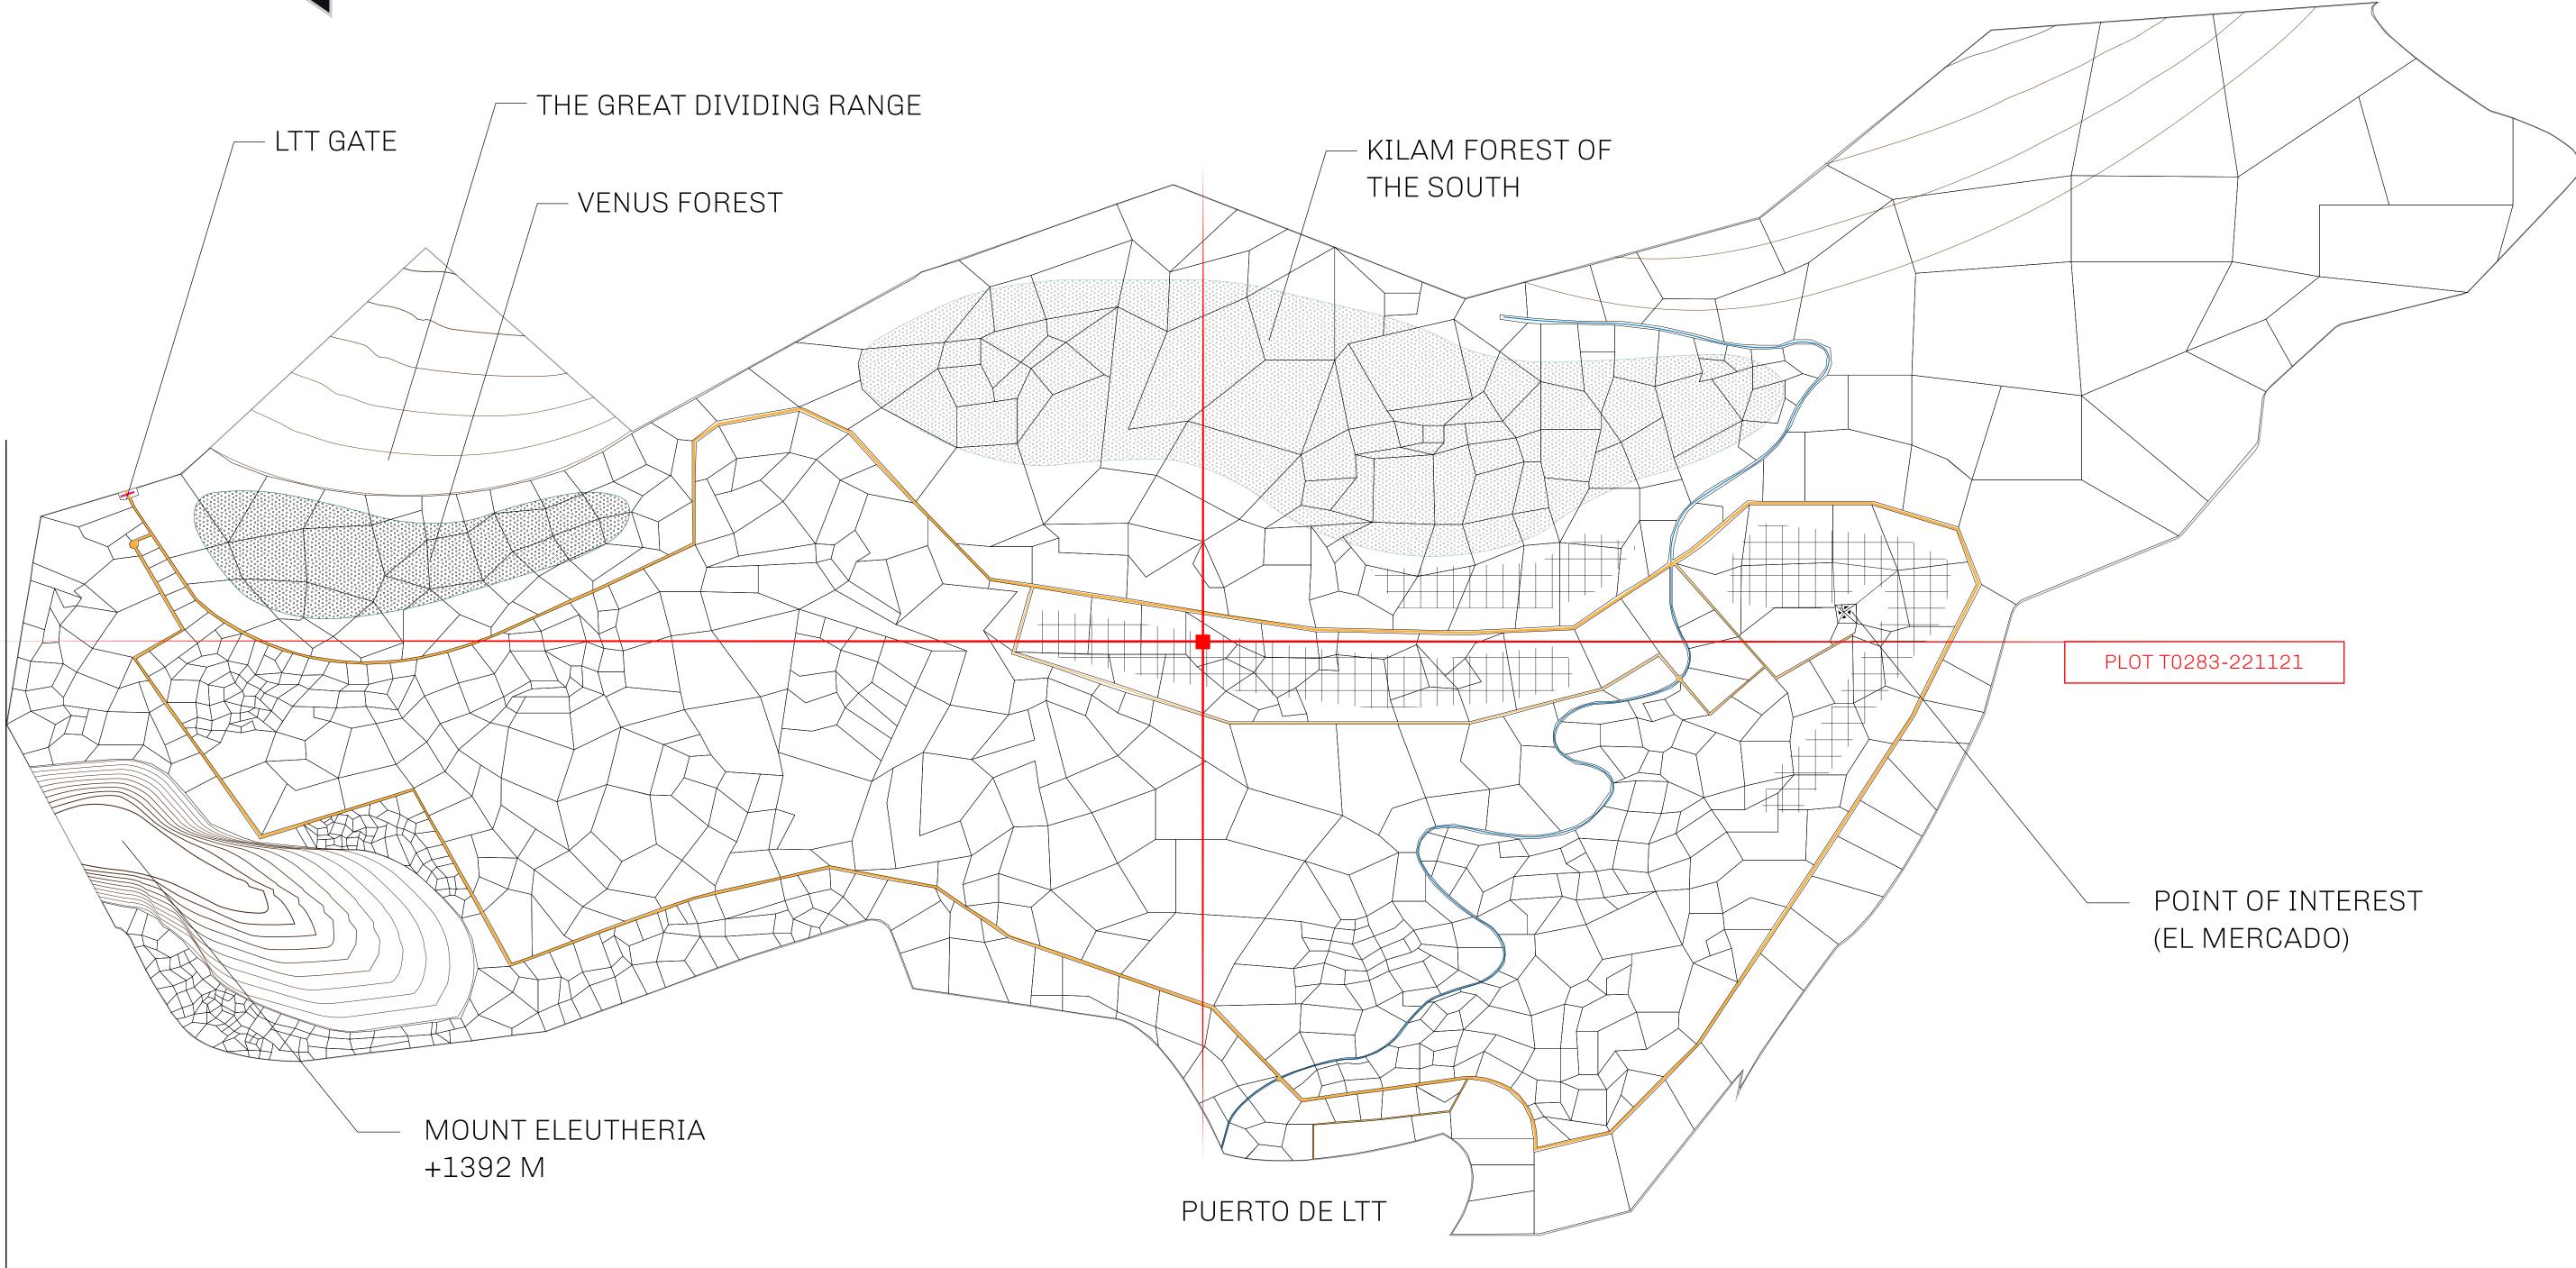

#### GEOGRAPHY

COASTLINE BORDERS HIGHEST POINT LOWEST POINT PLOTS SCALE

193.03 KM (119.94 MILES) OCEAN, THE GREAT EMPIRE MT ELEUTHERIA +1392 M PUERTO DE LTT O M 1045 1:50000

73.54 KM

| y | TITLE NUMBER<br><b>T0283-221121</b> |  |
|---|-------------------------------------|--|
|   |                                     |  |

## PLOT TO283 boundary: 4.75 km