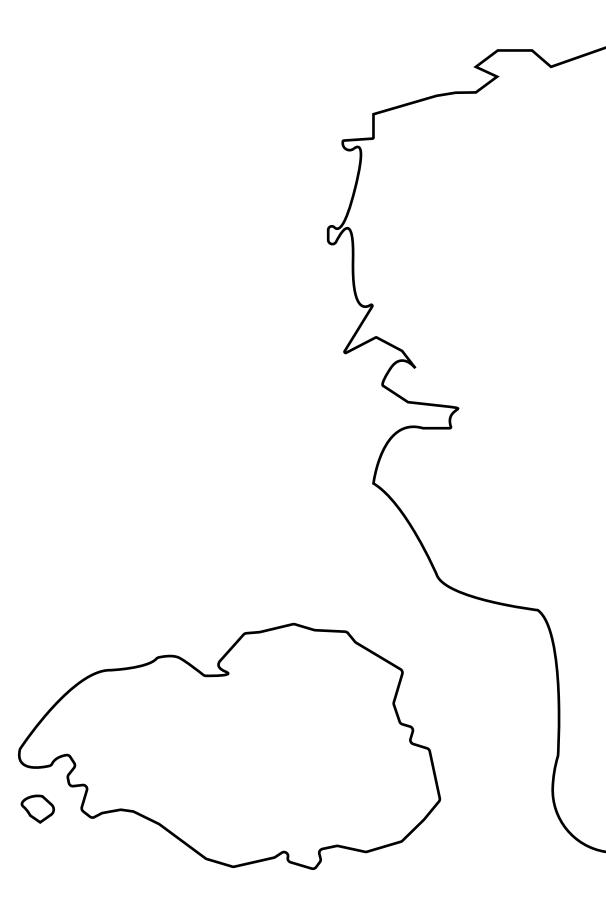

# PLOT T0282

OFFICIAL PERSPECTIVE SHEET FOR FILING

Indicate vantage point for each drawing. Copy and mark each sheet required prior to filing.

Guide - Vantage point should be indicated as shown in the diagram: