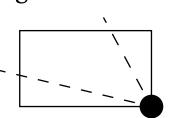

# PLOT T0282

OFFICIAL PERSPECTIVE SHEET FOR FILING

Indicate vantage point for each drawing. Copy and mark each sheet required prior to filing.

Guide - Vantage point should be indicated as shown in the diagram: