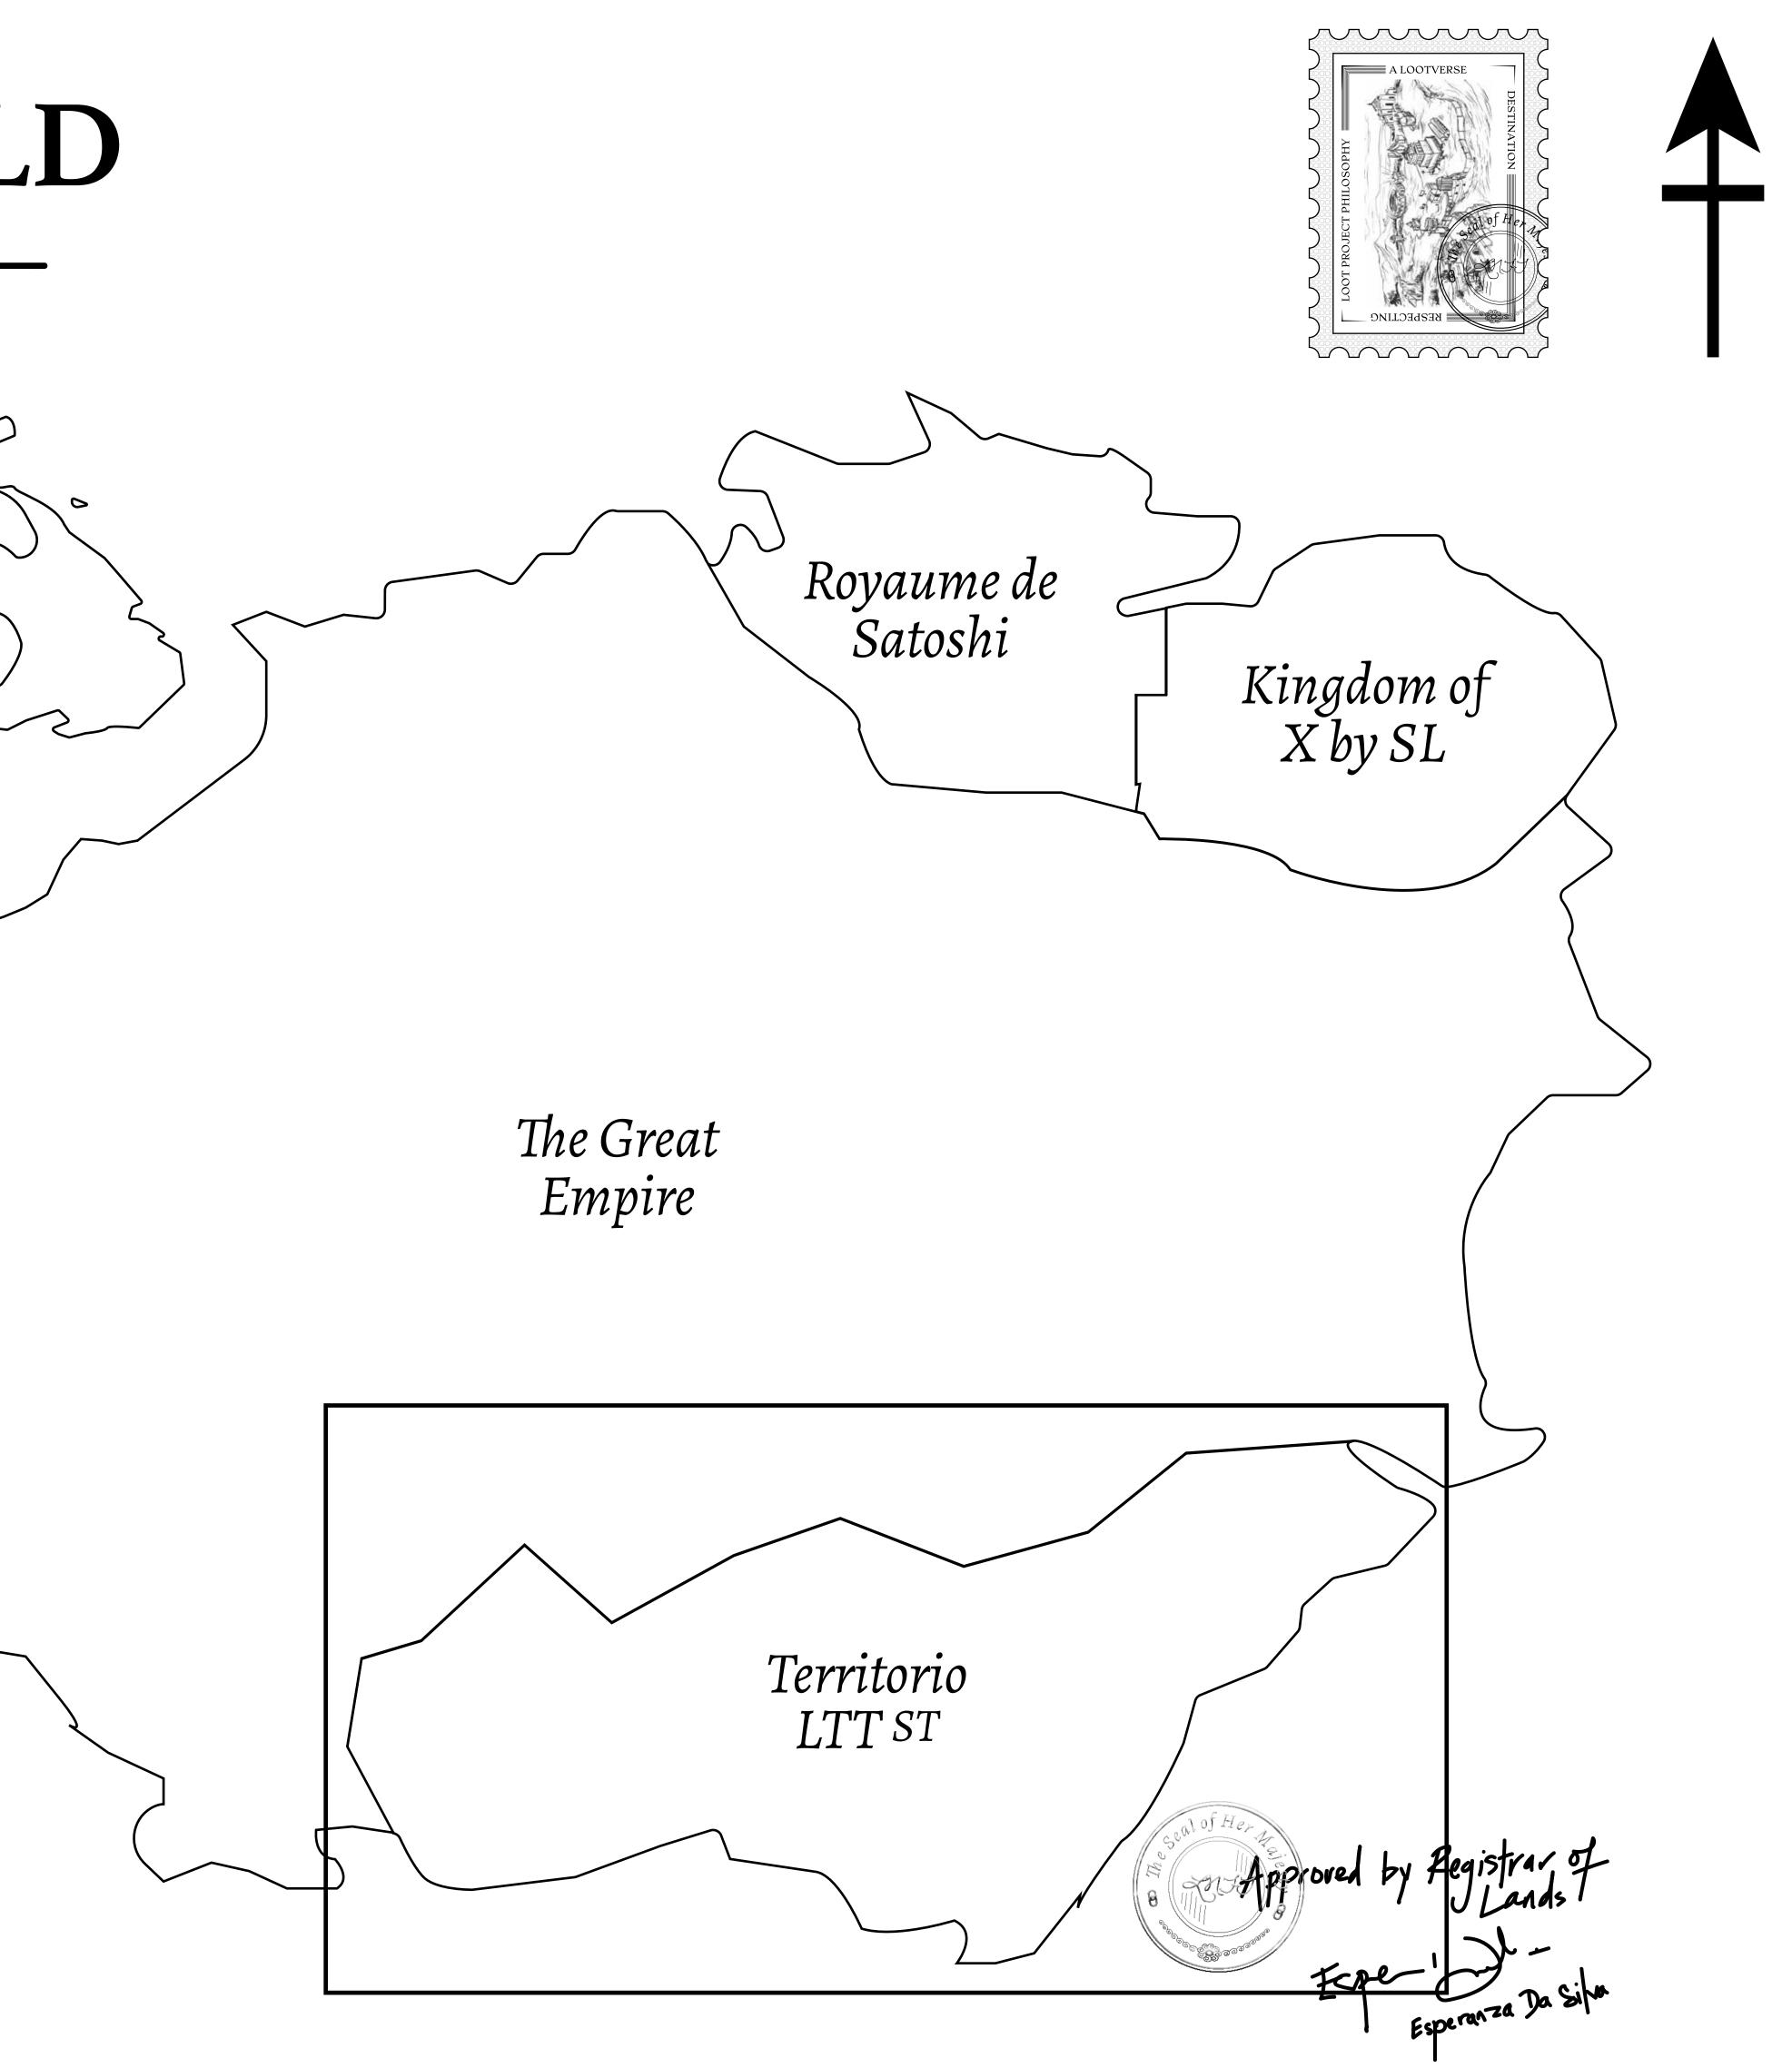

### THE SPANISH ARMADA

The most flamboyant of all of the states, this Spanish-speaking territory houses a clash of cultures. From the LTT trades in the El Mercado district to the solicitations for invites to the Great Empire, and even the traveling Caravans, it is a transient place; people are always on the move on the way to the Great Empire or a trek through the Dividing Range to the Royaume De Satoshi. Commerce uses derivations of LTT such as LTTE, LTTB, and LTTC.

#### GEOGRAPHY

COASTLINE BORDERS HIGHEST POINT LOWEST POINT PLOTS SCALE

193.03 KM (119.94 MILES) OCEAN, THE GREAT EMPIRE MT ELEUTHERIA +1392 M PUERTO DE LTT O M 1045 1:50000

73.54 KM

### H.M. LNFT Land Registry

ADMINISTRATIVE AREA

OWNER ENTITLEMENT

TERRITORIC

Type W-T: Share of 0.1% of all BUN sales (rewarded in Credits) plus 1% of all LTT redeemed based on number of NFT Stories minted; Mint 4 NFT Stories