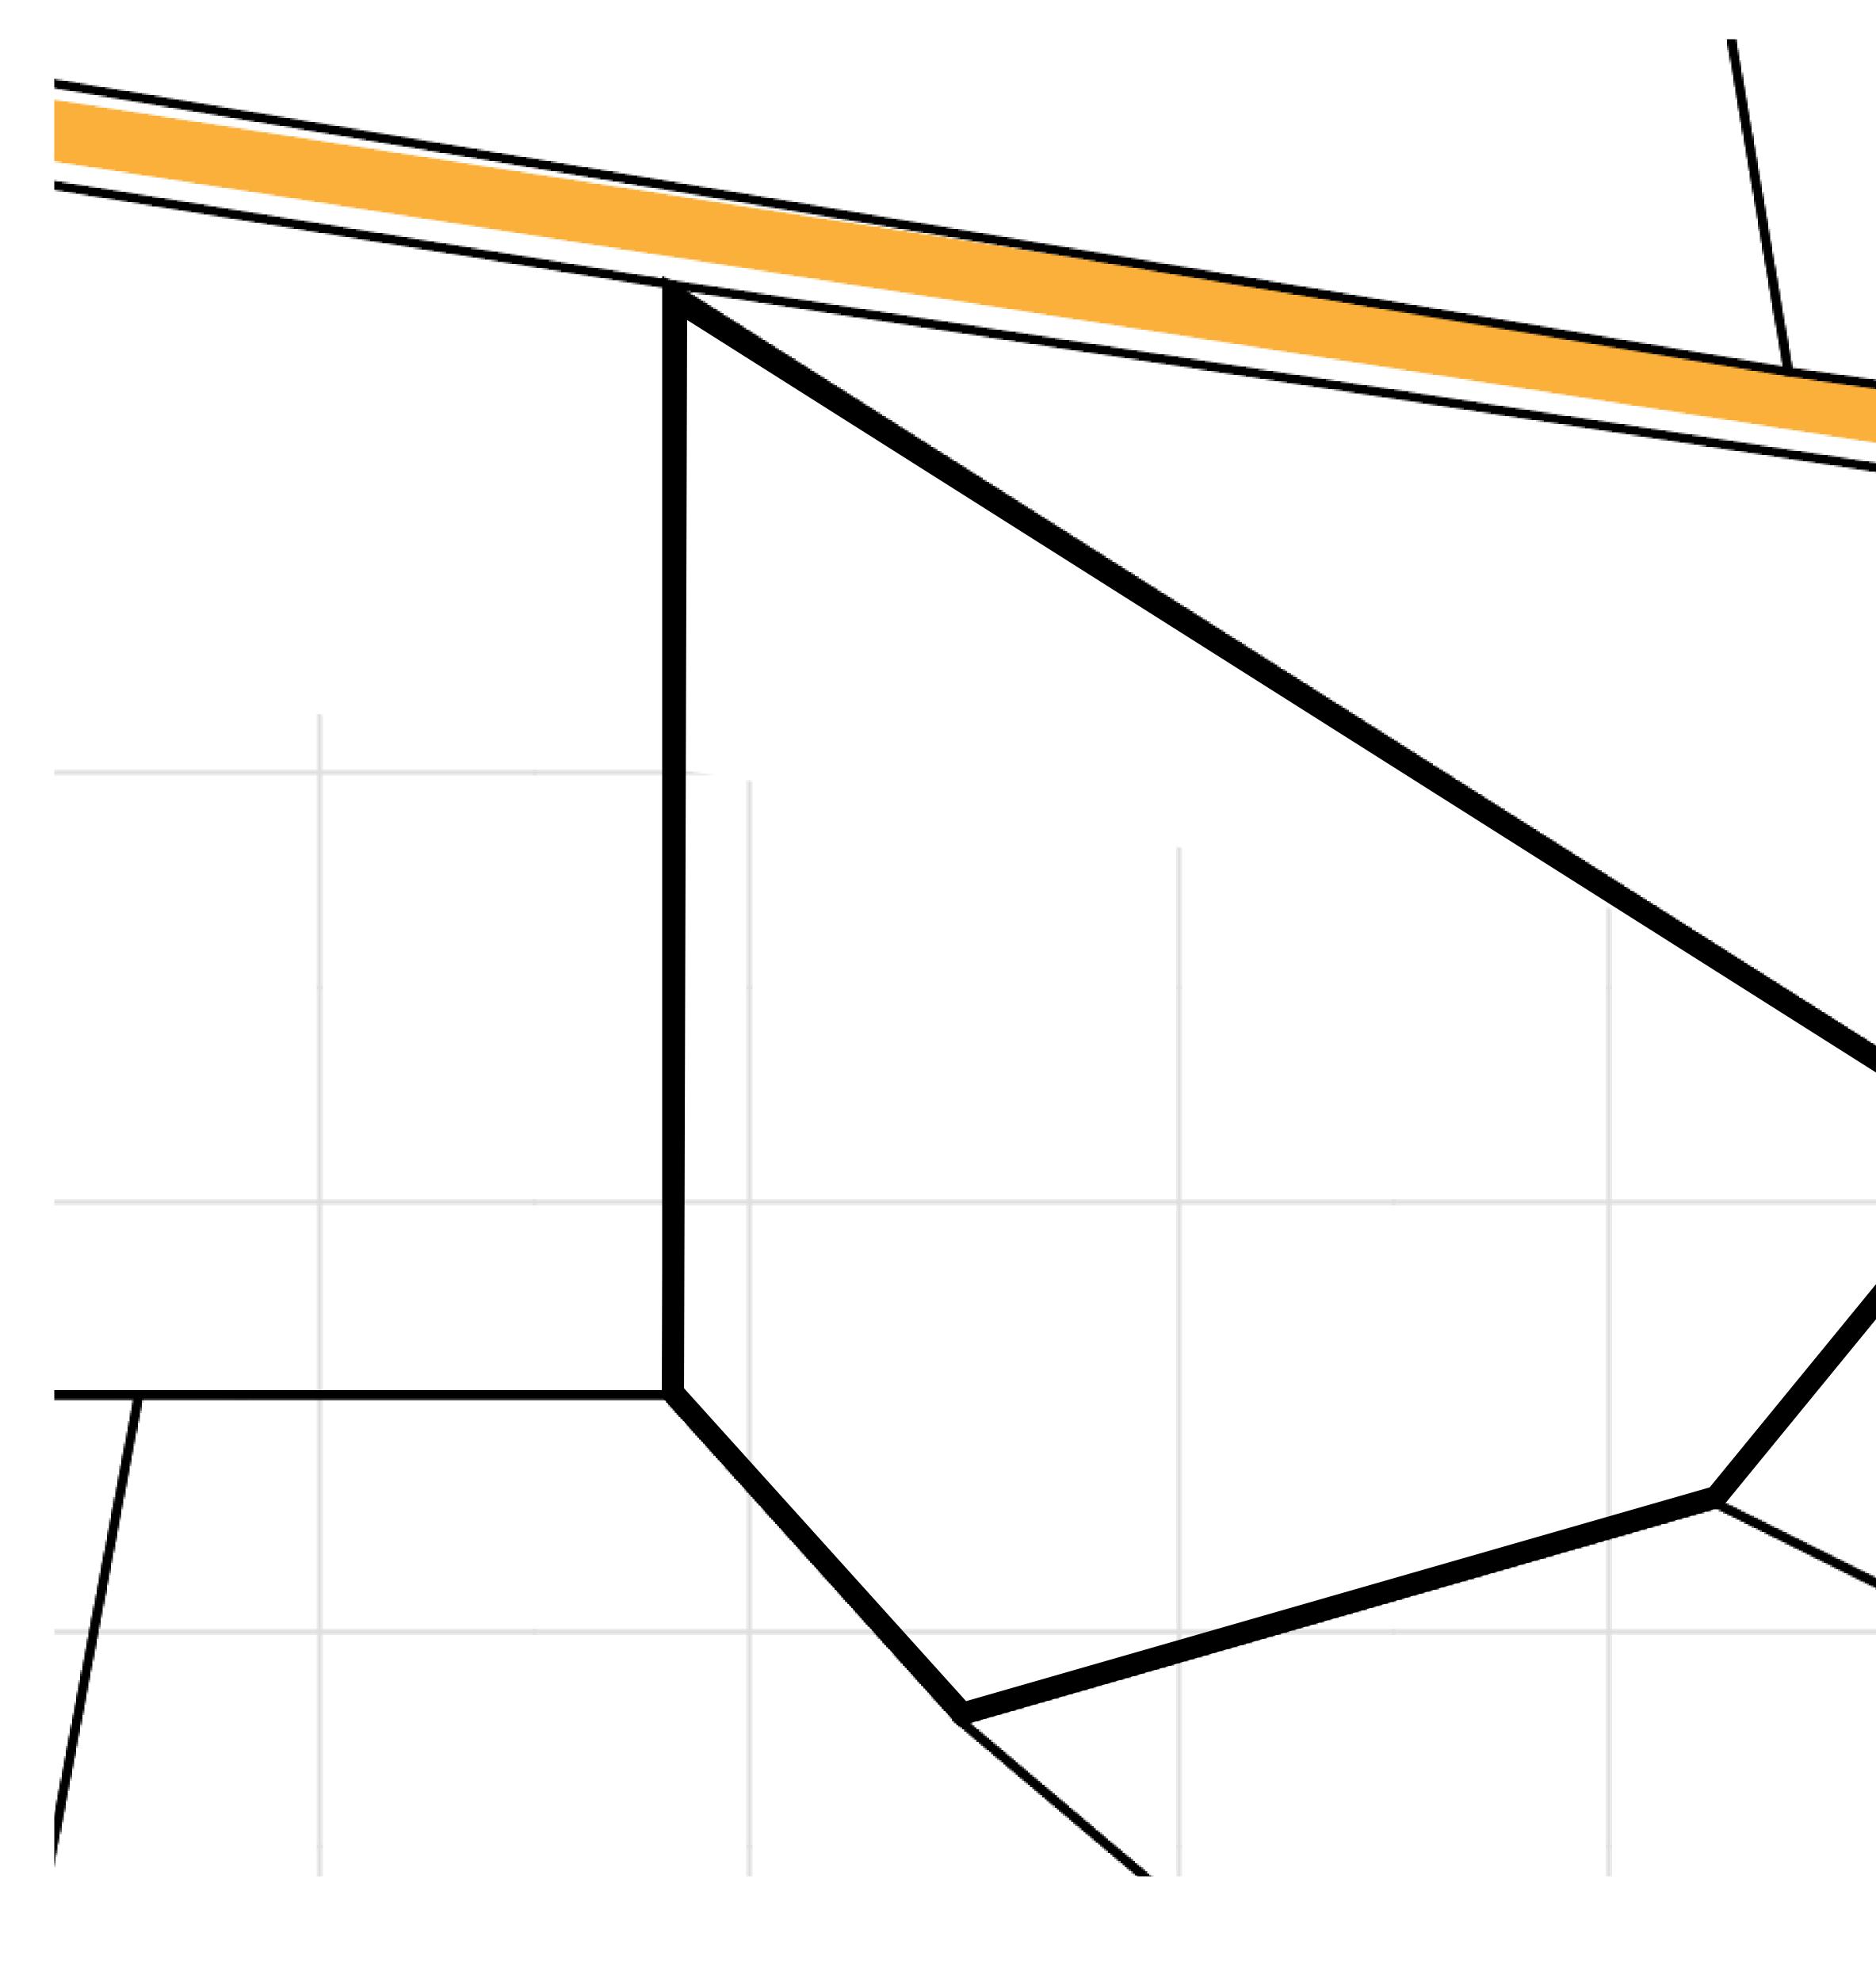

s on the move on the way to the Great Empire or a trek through the Dividing Range to the Royaume De Satoshi. Commerce uses derivations of LTT such as LTTE, LTTB, and LTTC.



#### GEOGRAPHY

COASTLINE BORDERS HIGHEST POINT LOWEST POINT PLOTS SCALE

193.03 KM (119.94 MILES) OCEAN, THE GREAT EMPIRE MT ELEUTHERIA +1392 M PUERTO DE LTT O M 1045 1:50000

73.54 KM









### H.M. LNFT Land Registry

ADMINISTRATIVE AREA

OWNER ENTITLEMENT

TERRITORIC

Type W-T: Share of 0.1% of all BUN sales (rewarded in Credits) plus 1% of all LTT redeemed based on number of NFT Stories minted; Mint 4 NFT Stories



| y | TITLE NUMBER<br><b>T0283-221121</b> |  |
|---|-------------------------------------|--|
|   |                                     |  |

## PLOT TO283 boundary: 4.75 km



# PLOT T0282









OFFICIAL PERSPECTIVE SHEET FOR FILING

Indicate vantage point for each drawing. Copy and mark each sheet required prior to filing.

Guide - Vantage point should be indicated as shown in the diagram: