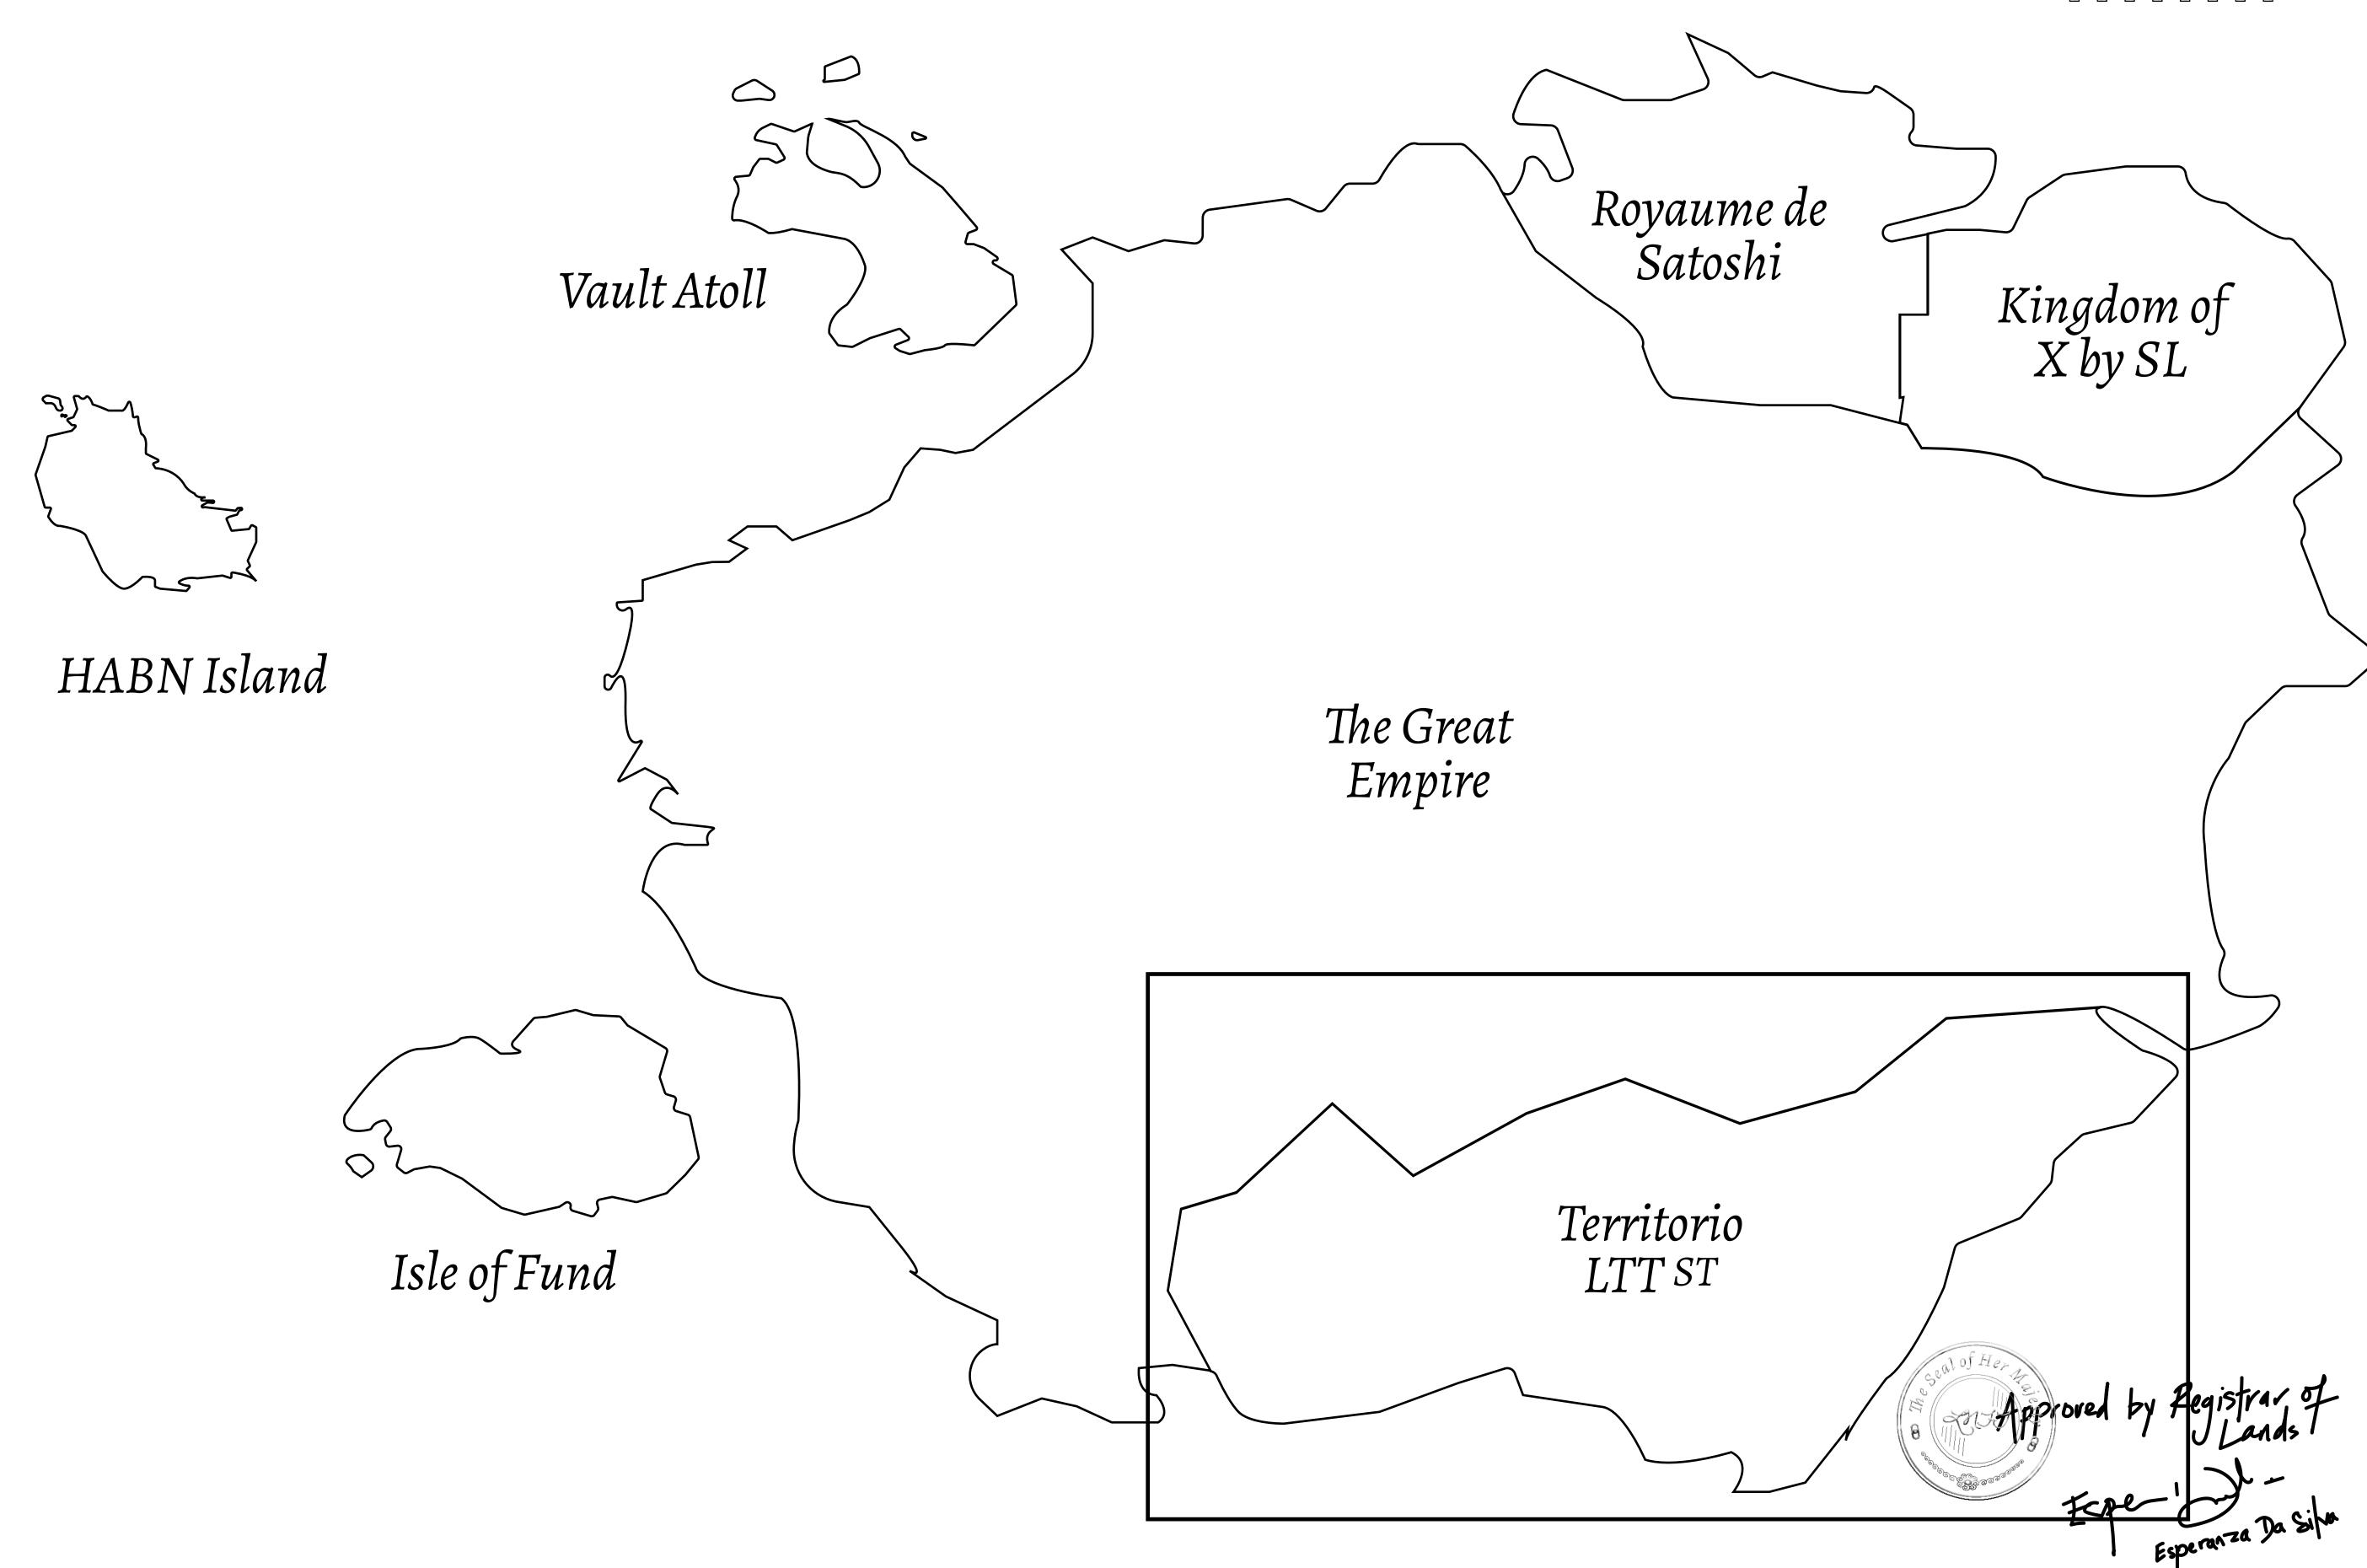

## THE SPANISH ARMADA

The most flamboyant of all of the states, this Spanish-speaking territory houses a clash of cultures. From the LTT trades in the El Mercado district to the solicitations for invites to the Great Empire, and even the traveling Caravans, it is a transient place; people are always on the move on the way to the Great Empire or a trek through the Dividing Range to the Royaume De Satoshi. Commerce uses derivations of LTT such as LTTE, LTTB, and LTTC.

## GEOGRAPHY

COASTLINE
BORDERS
HIGHEST POINT
LOWEST POINT
PLOTS
SCALE

193.03 KM (119.94 MILES)
OCEAN, THE GREAT EMPIRE
MT ELEUTHERIA +1392 M
PUERTO DE LTT 0 M

1045

1:50000

## H.M. LNFT Land Registry

TITLE NUMBER

T0282-221121

ADMINISTRATIVE AREA

TERRITORIO LTT ST

ISSUED 22 November 2021

SCALE **1/50000** 

OWNER ENTITLEMENT