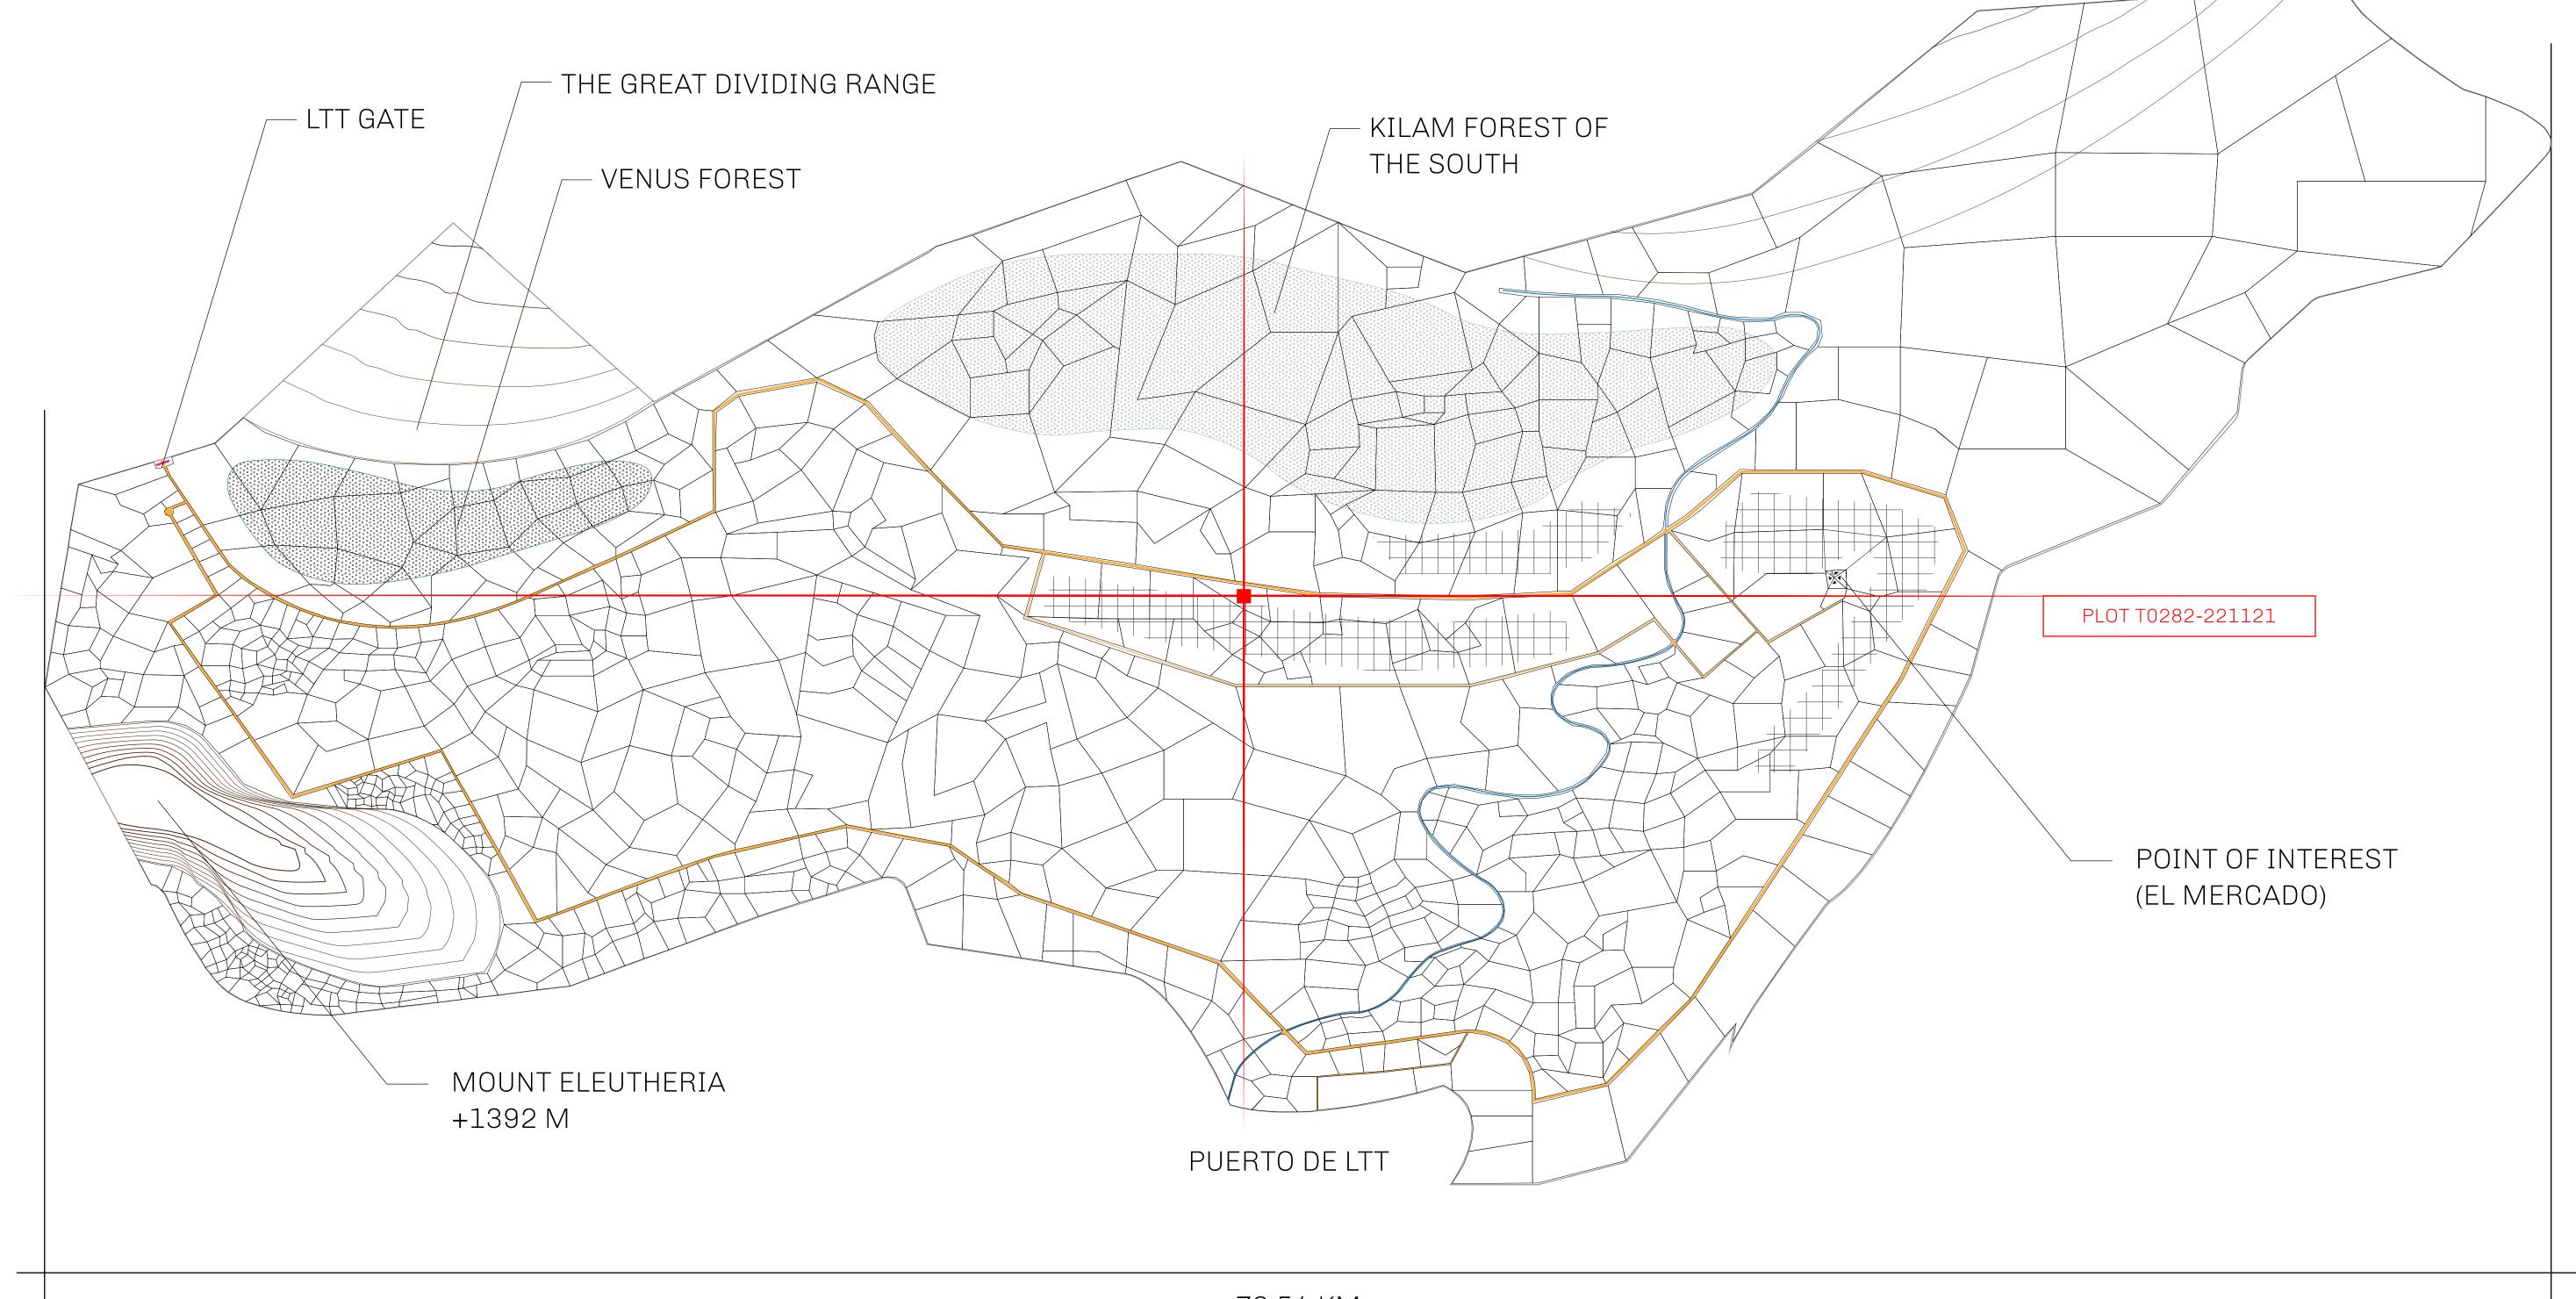

## THE SPANISH ARMADA

The most flamboyant of all of the states, this Spanish-speaking territory houses a clash of cultures. From the LTT trades in the El Mercado district to the solicitations for invites to the Great Empire, and even the traveling Caravans, it is a transient place; people are always on the move on the way to the Great Empire or a trek through the Dividing Range to the Royaume De Satoshi. Commerce uses derivations of LTT such as LTTE, LTTB, and LTTC.

## GEOGRAPHY

COASTLINE
BORDERS
HIGHEST POINT
LOWEST POINT
PLOTS
SCALE

193.03 KM (119.94 MILES)
OCEAN, THE GREAT EMPIRE
MT ELEUTHERIA +1392 M
PUERTO DE LTT 0 M

1045

1:50000

## H.M. LNFT Land Registry

TITLE NUMBER

T0282-221121

ADMINISTRATIVE AREA

TERRITORIO LTT ST

ISSUED 22 November 2021

SCALE **1/50000** 

OWNER ENTITLEMENT