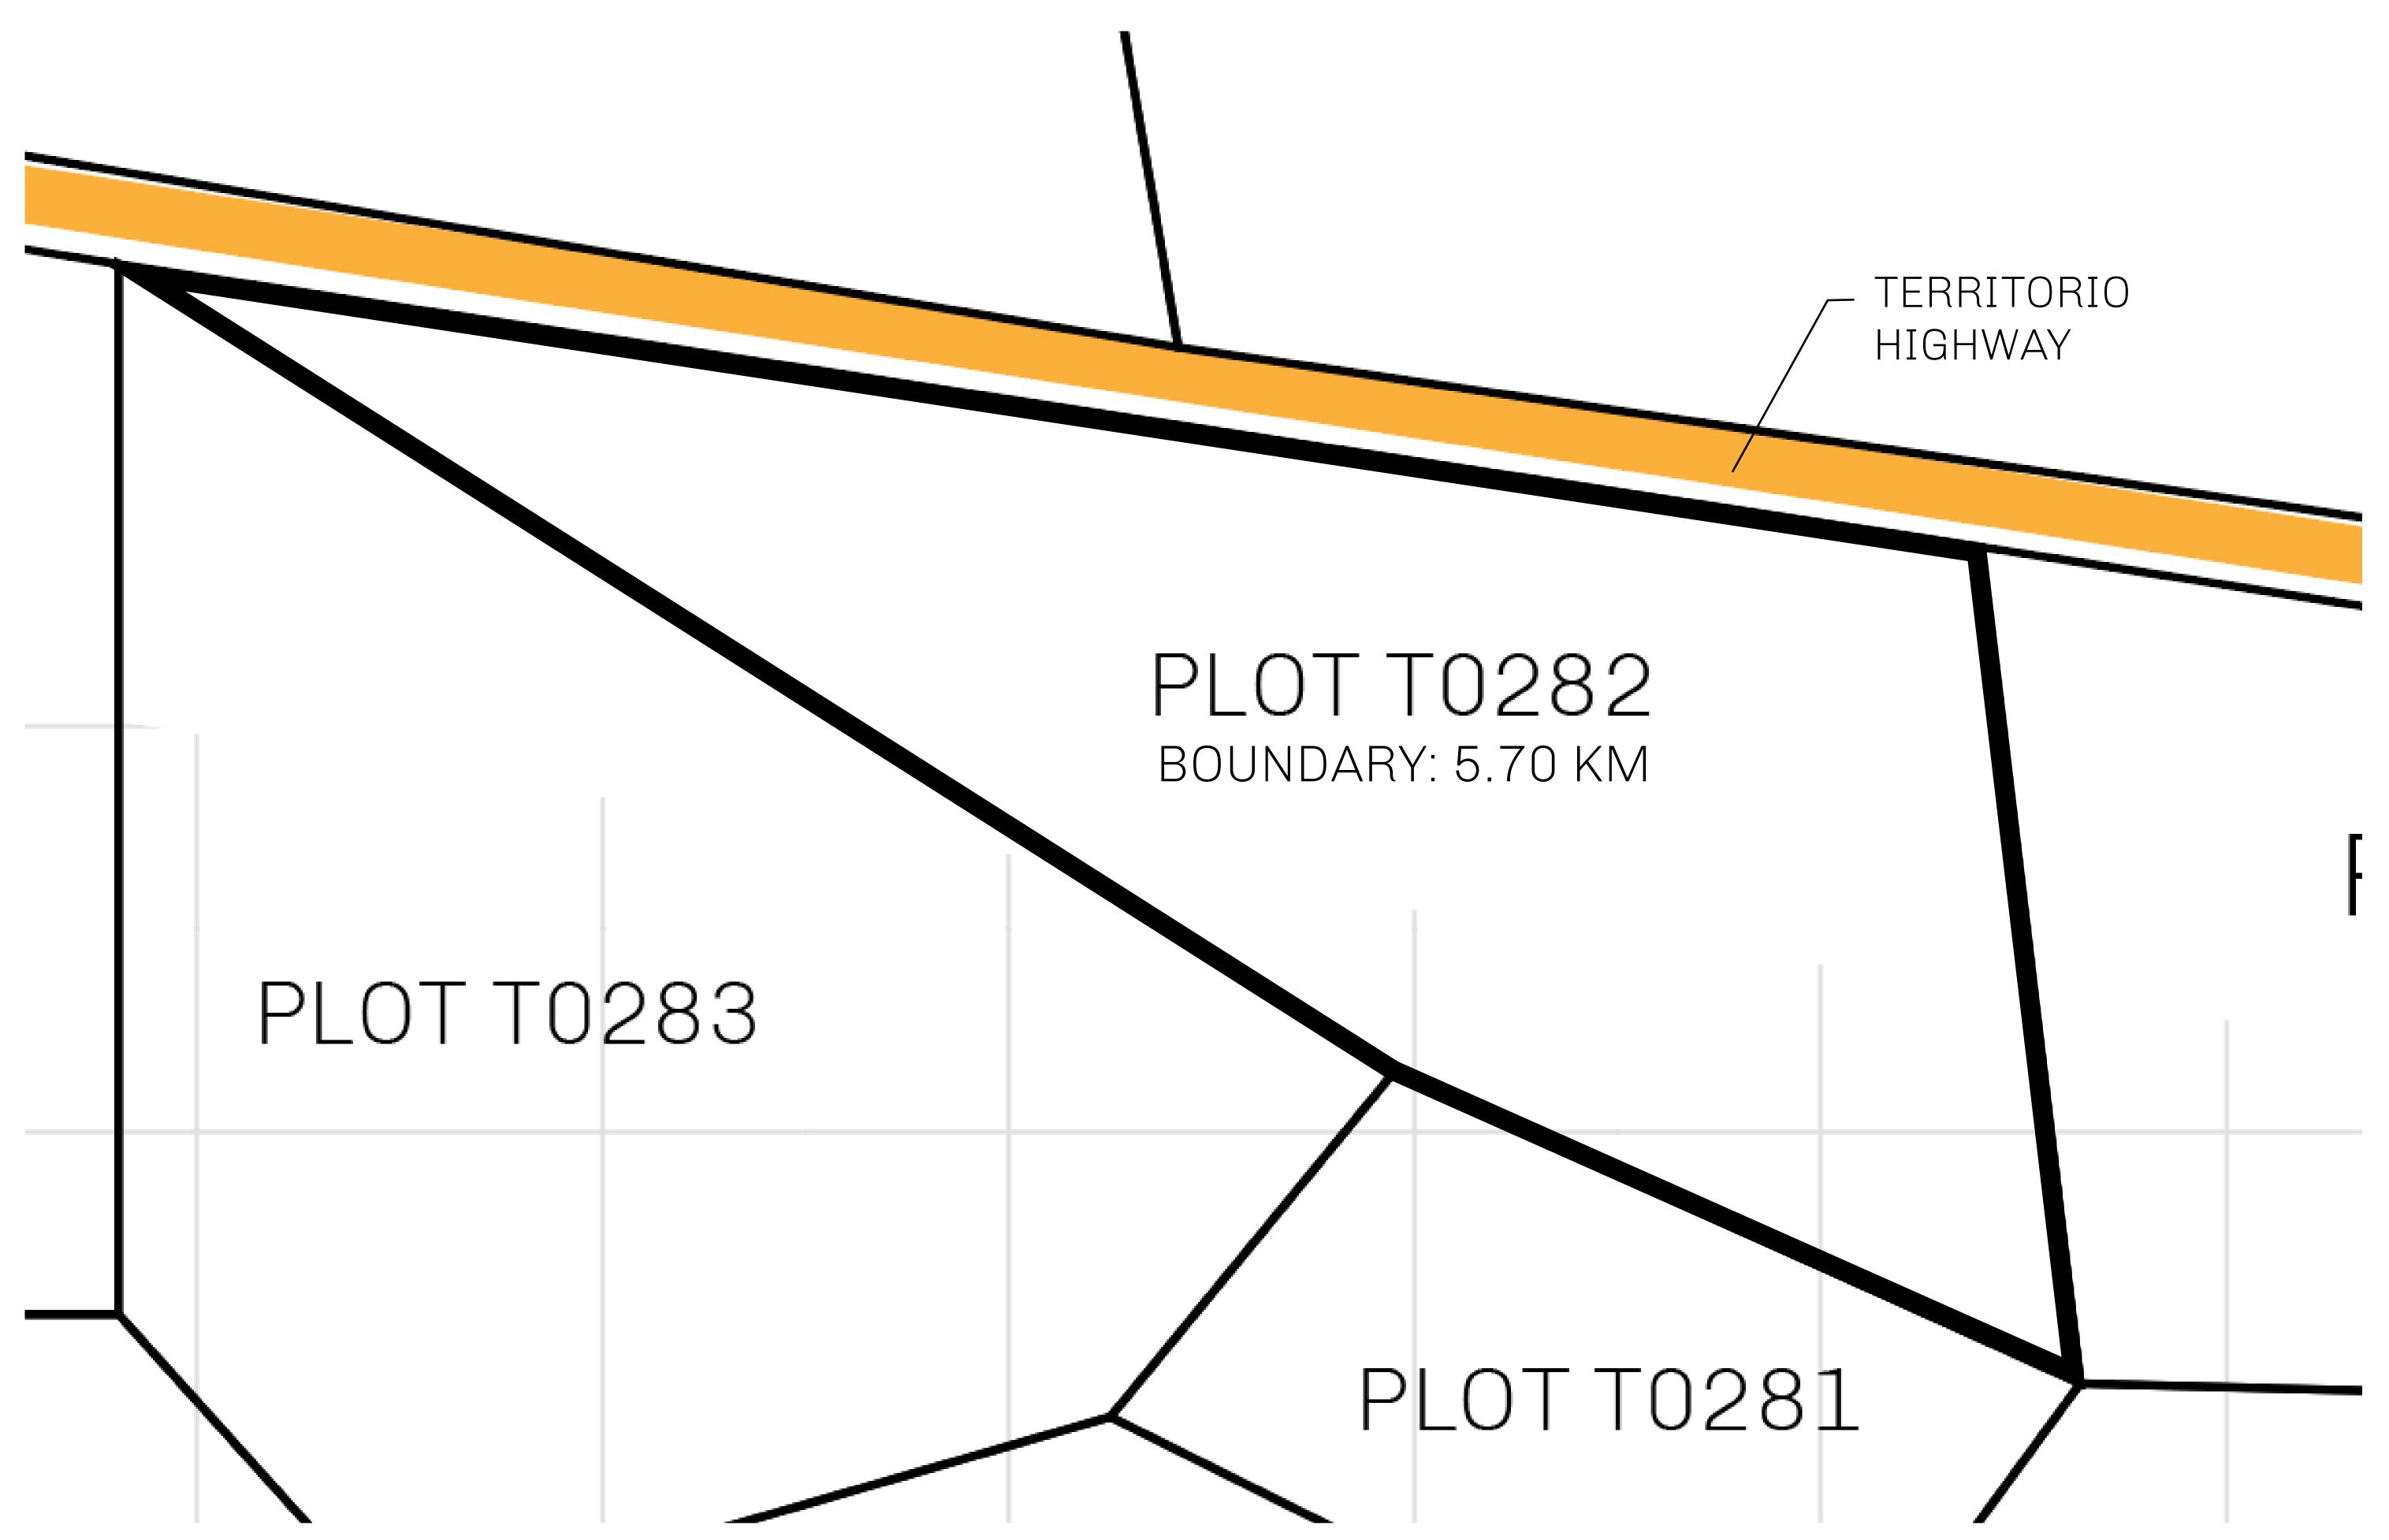

## H.M. LNFT Land Registry

TITLE NUMBER

T0282-221121

ADMINISTRATIVE AREA

TERRITORIO LTT ST

ISSUED 22 November 2021

SCALE **1/50000** 

OWNER ENTITLEMENT

Type W-T: Share of 0.1% of all BUN sales (rewarded in Credits) plus 1% of all LTT redeemed based on number of NFT Stories minted; Mint 4 NFT Stories