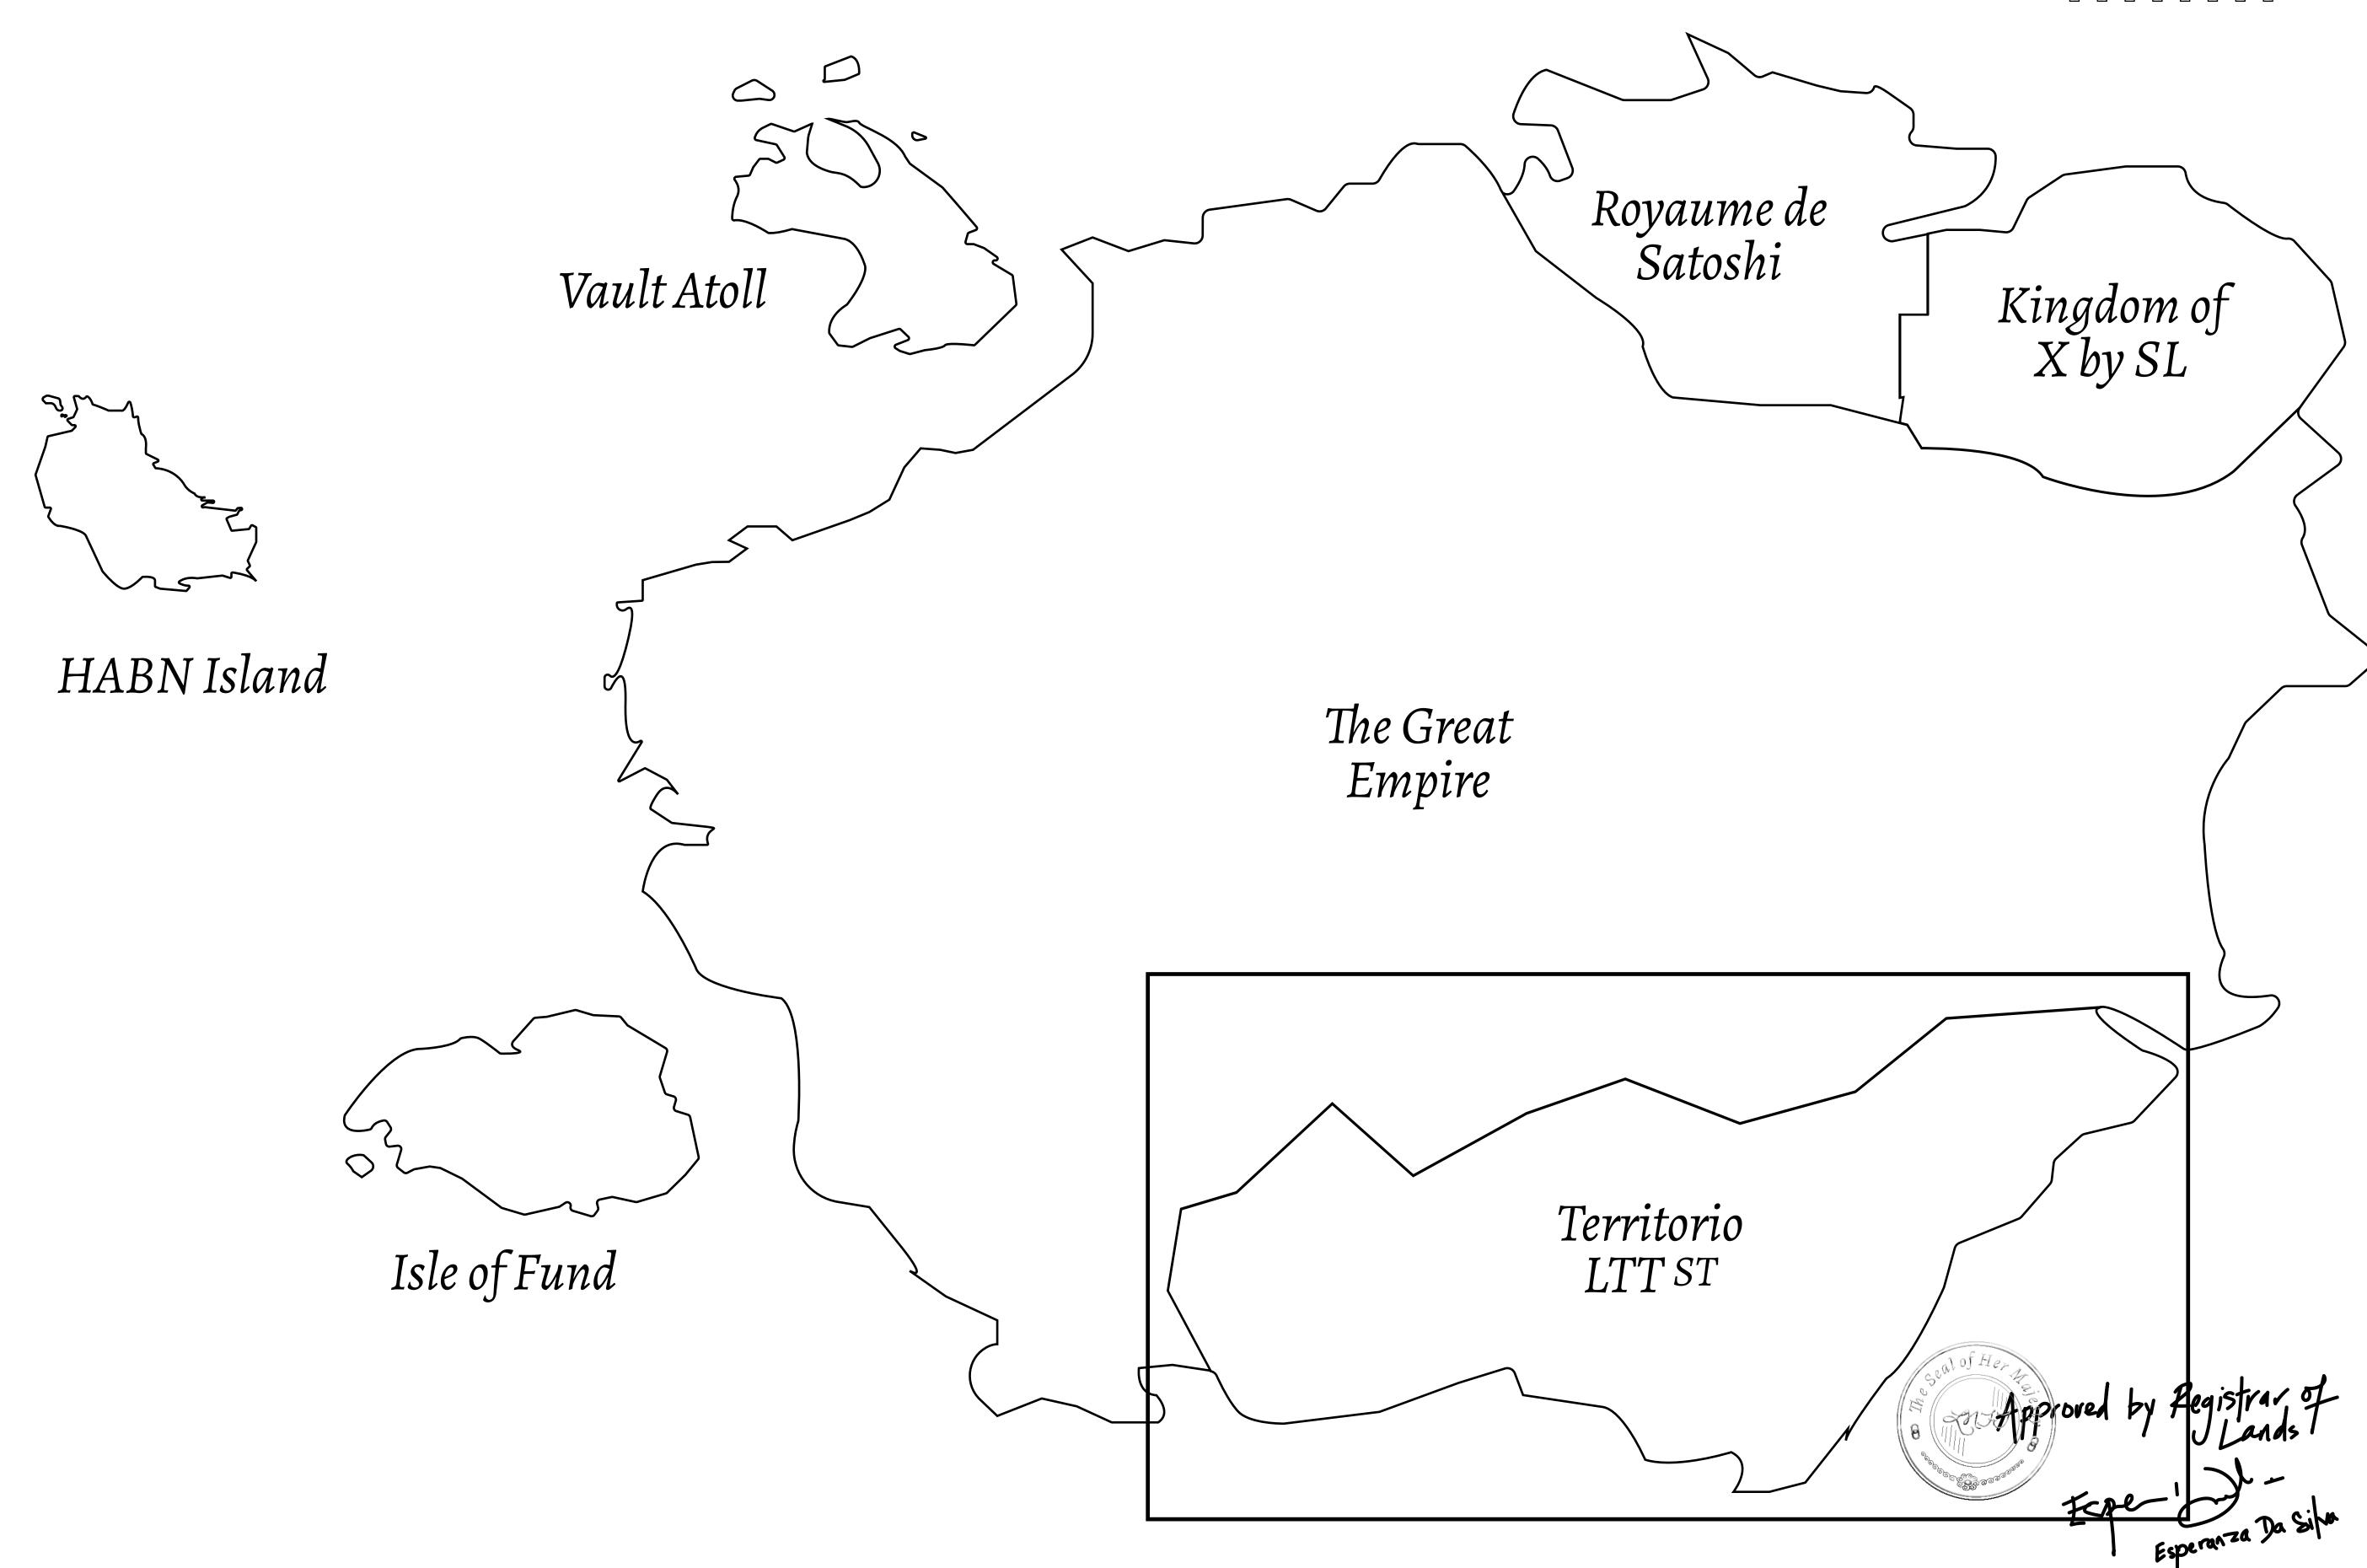

## THE SPANISH ARMADA

The most flamboyant of all of the states, this Spanish-speaking territory houses a clash of cultures. From the LTT trades in the El Mercado district to the solicitations for invites to the Great Empire, and even the traveling Caravans, it is a transient place; people are always on the move on the way to the Great Empire or a trek through the Dividing Range to the Royaume De Satoshi. Commerce uses derivations of LTT such as LTTE, LTTB, and LTTC.

## GEOGRAPHY

COASTLINE
BORDERS
HIGHEST POINT
LOWEST POINT
PLOTS
SCALE

193.03 KM (119.94 MILES)
OCEAN, THE GREAT EMPIRE
MT ELEUTHERIA +1392 M
PUERTO DE LTT 0 M

1045

1:50000

## H.M. LNFT Land Registry

TITLE NUMBER

T0281-221121

ADMINISTRATIVE AREA

TERRITORIO LTT ST

ISSUED 22 November 2021

SCALE **1/50000** 

OWNER ENTITLEMENT