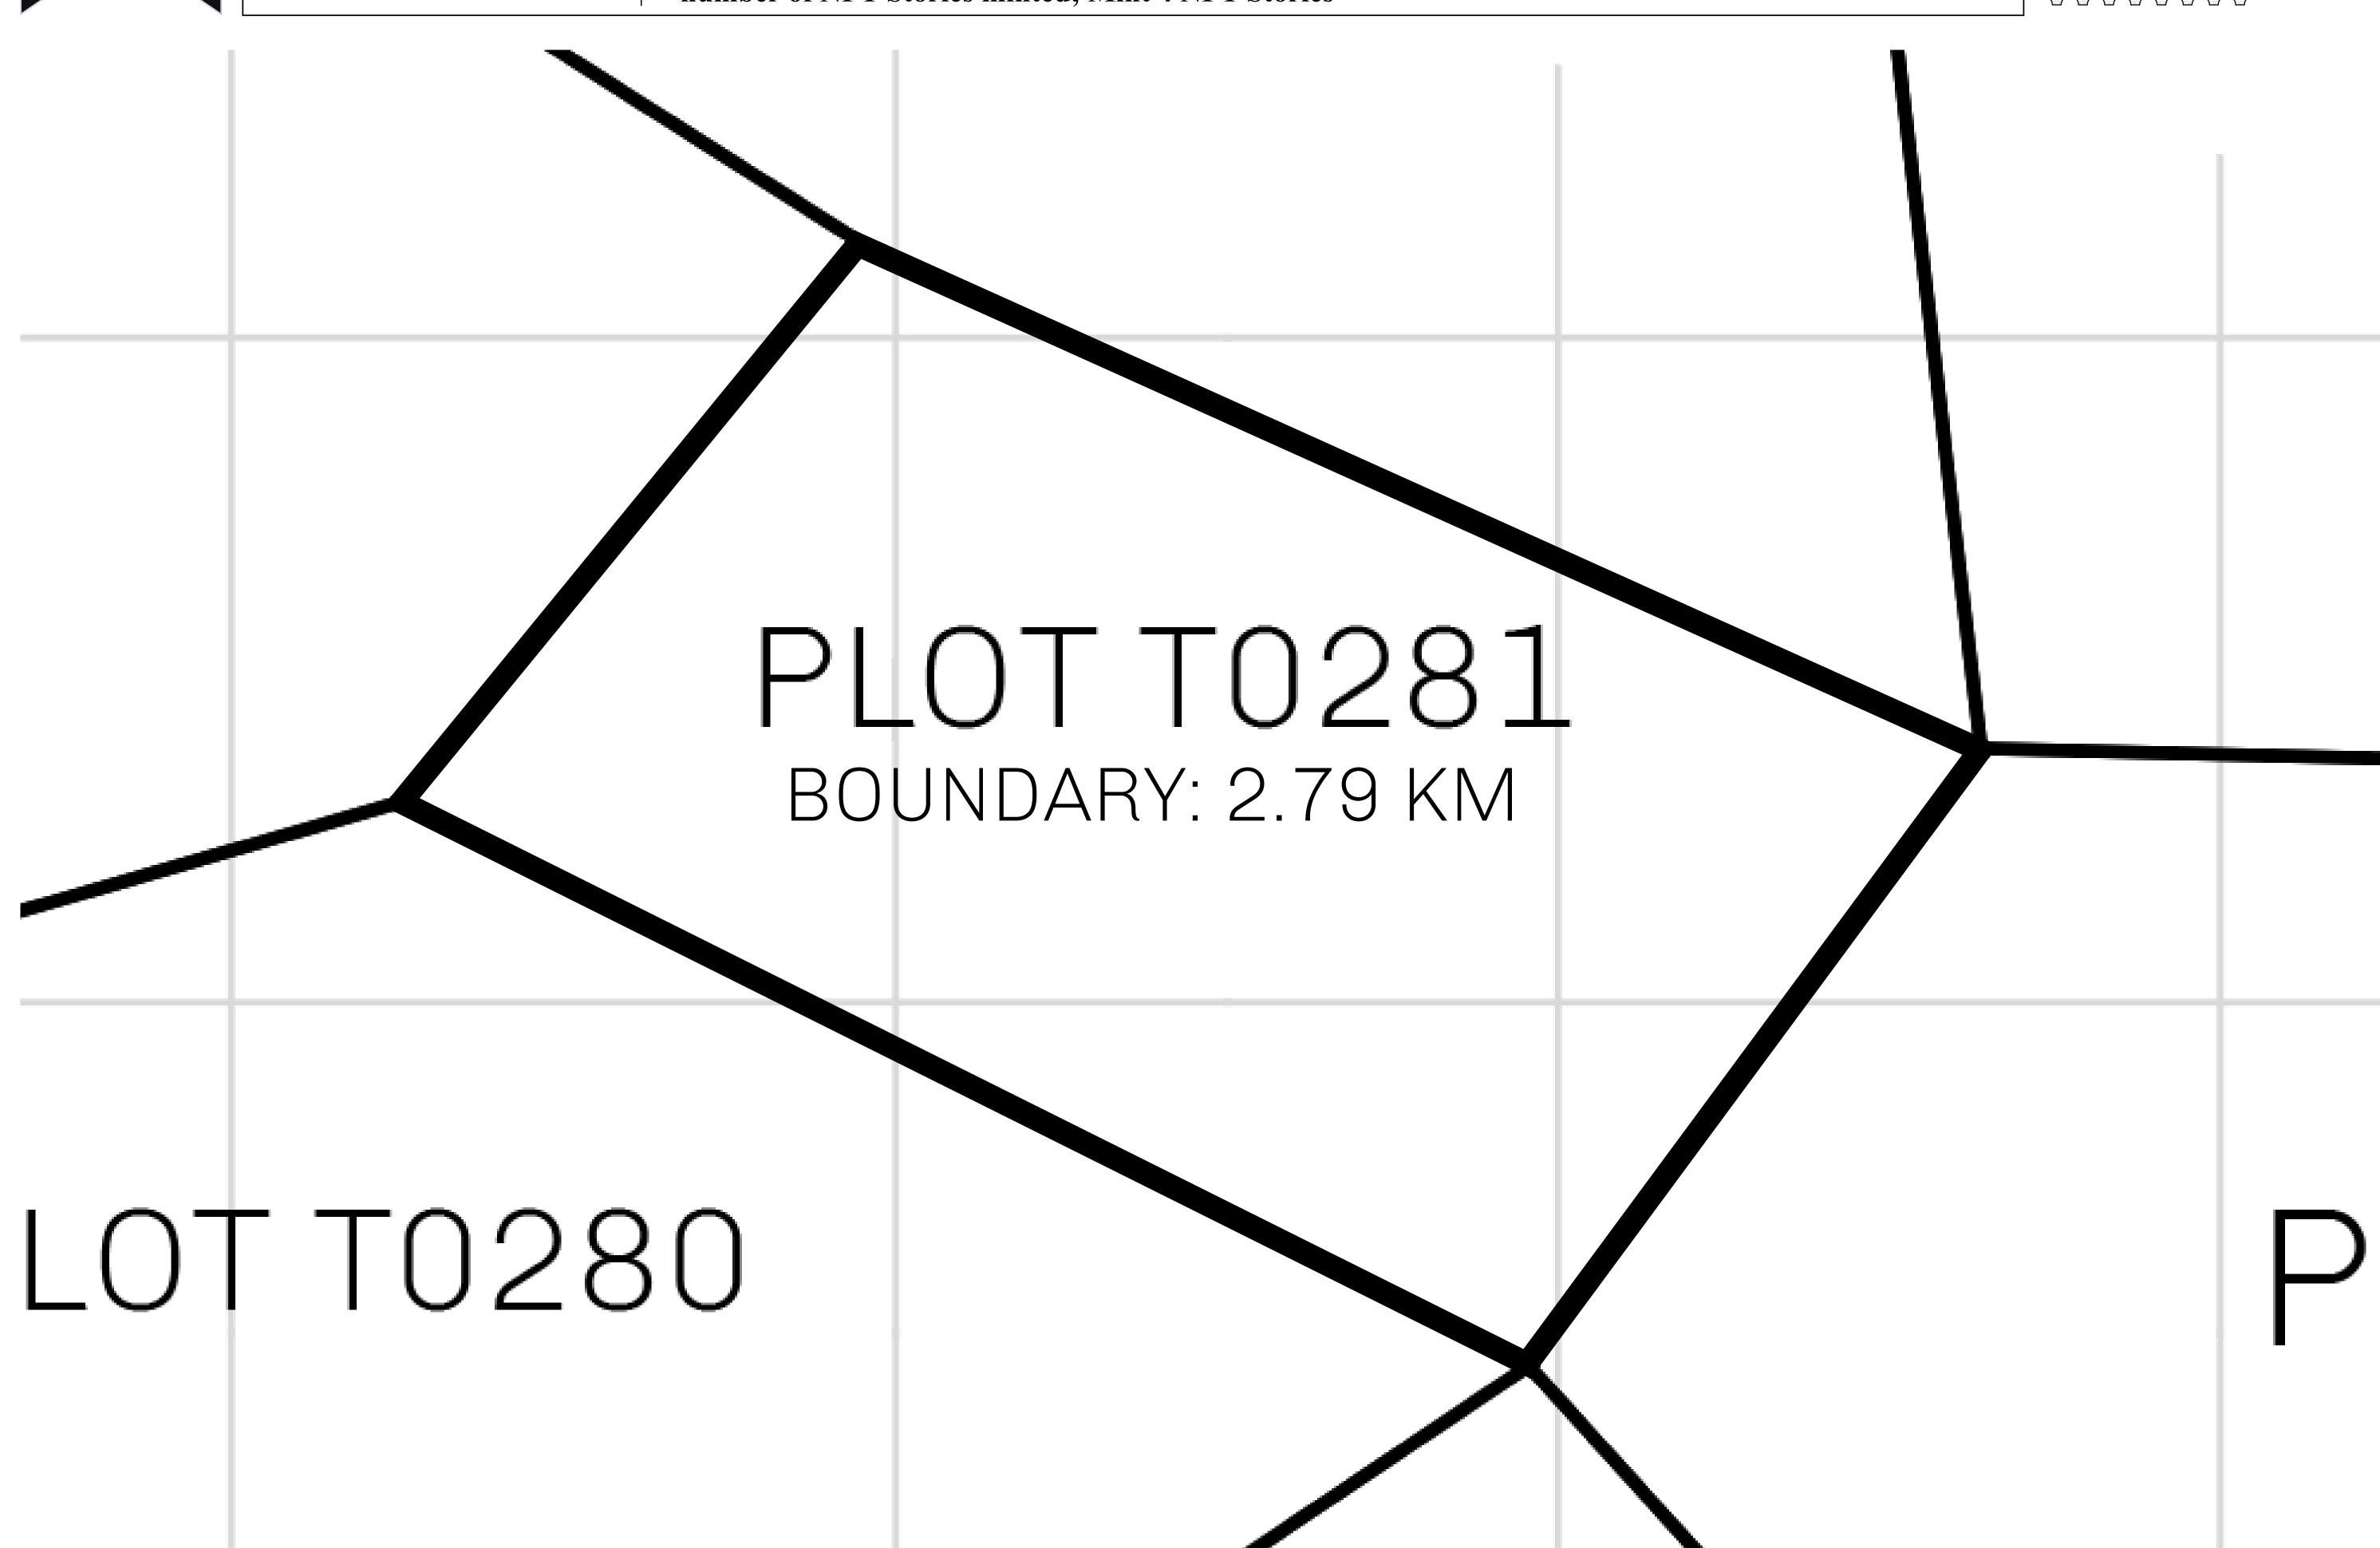

## H.M. LNFT Land Registry

TITLE NUMBER

T0281-221121

ADMINISTRATIVE AREA

TERRITORIO LTT ST

ISSUED 22 November 2021

SCALE **1/50000** 

OWNER ENTITLEMENT