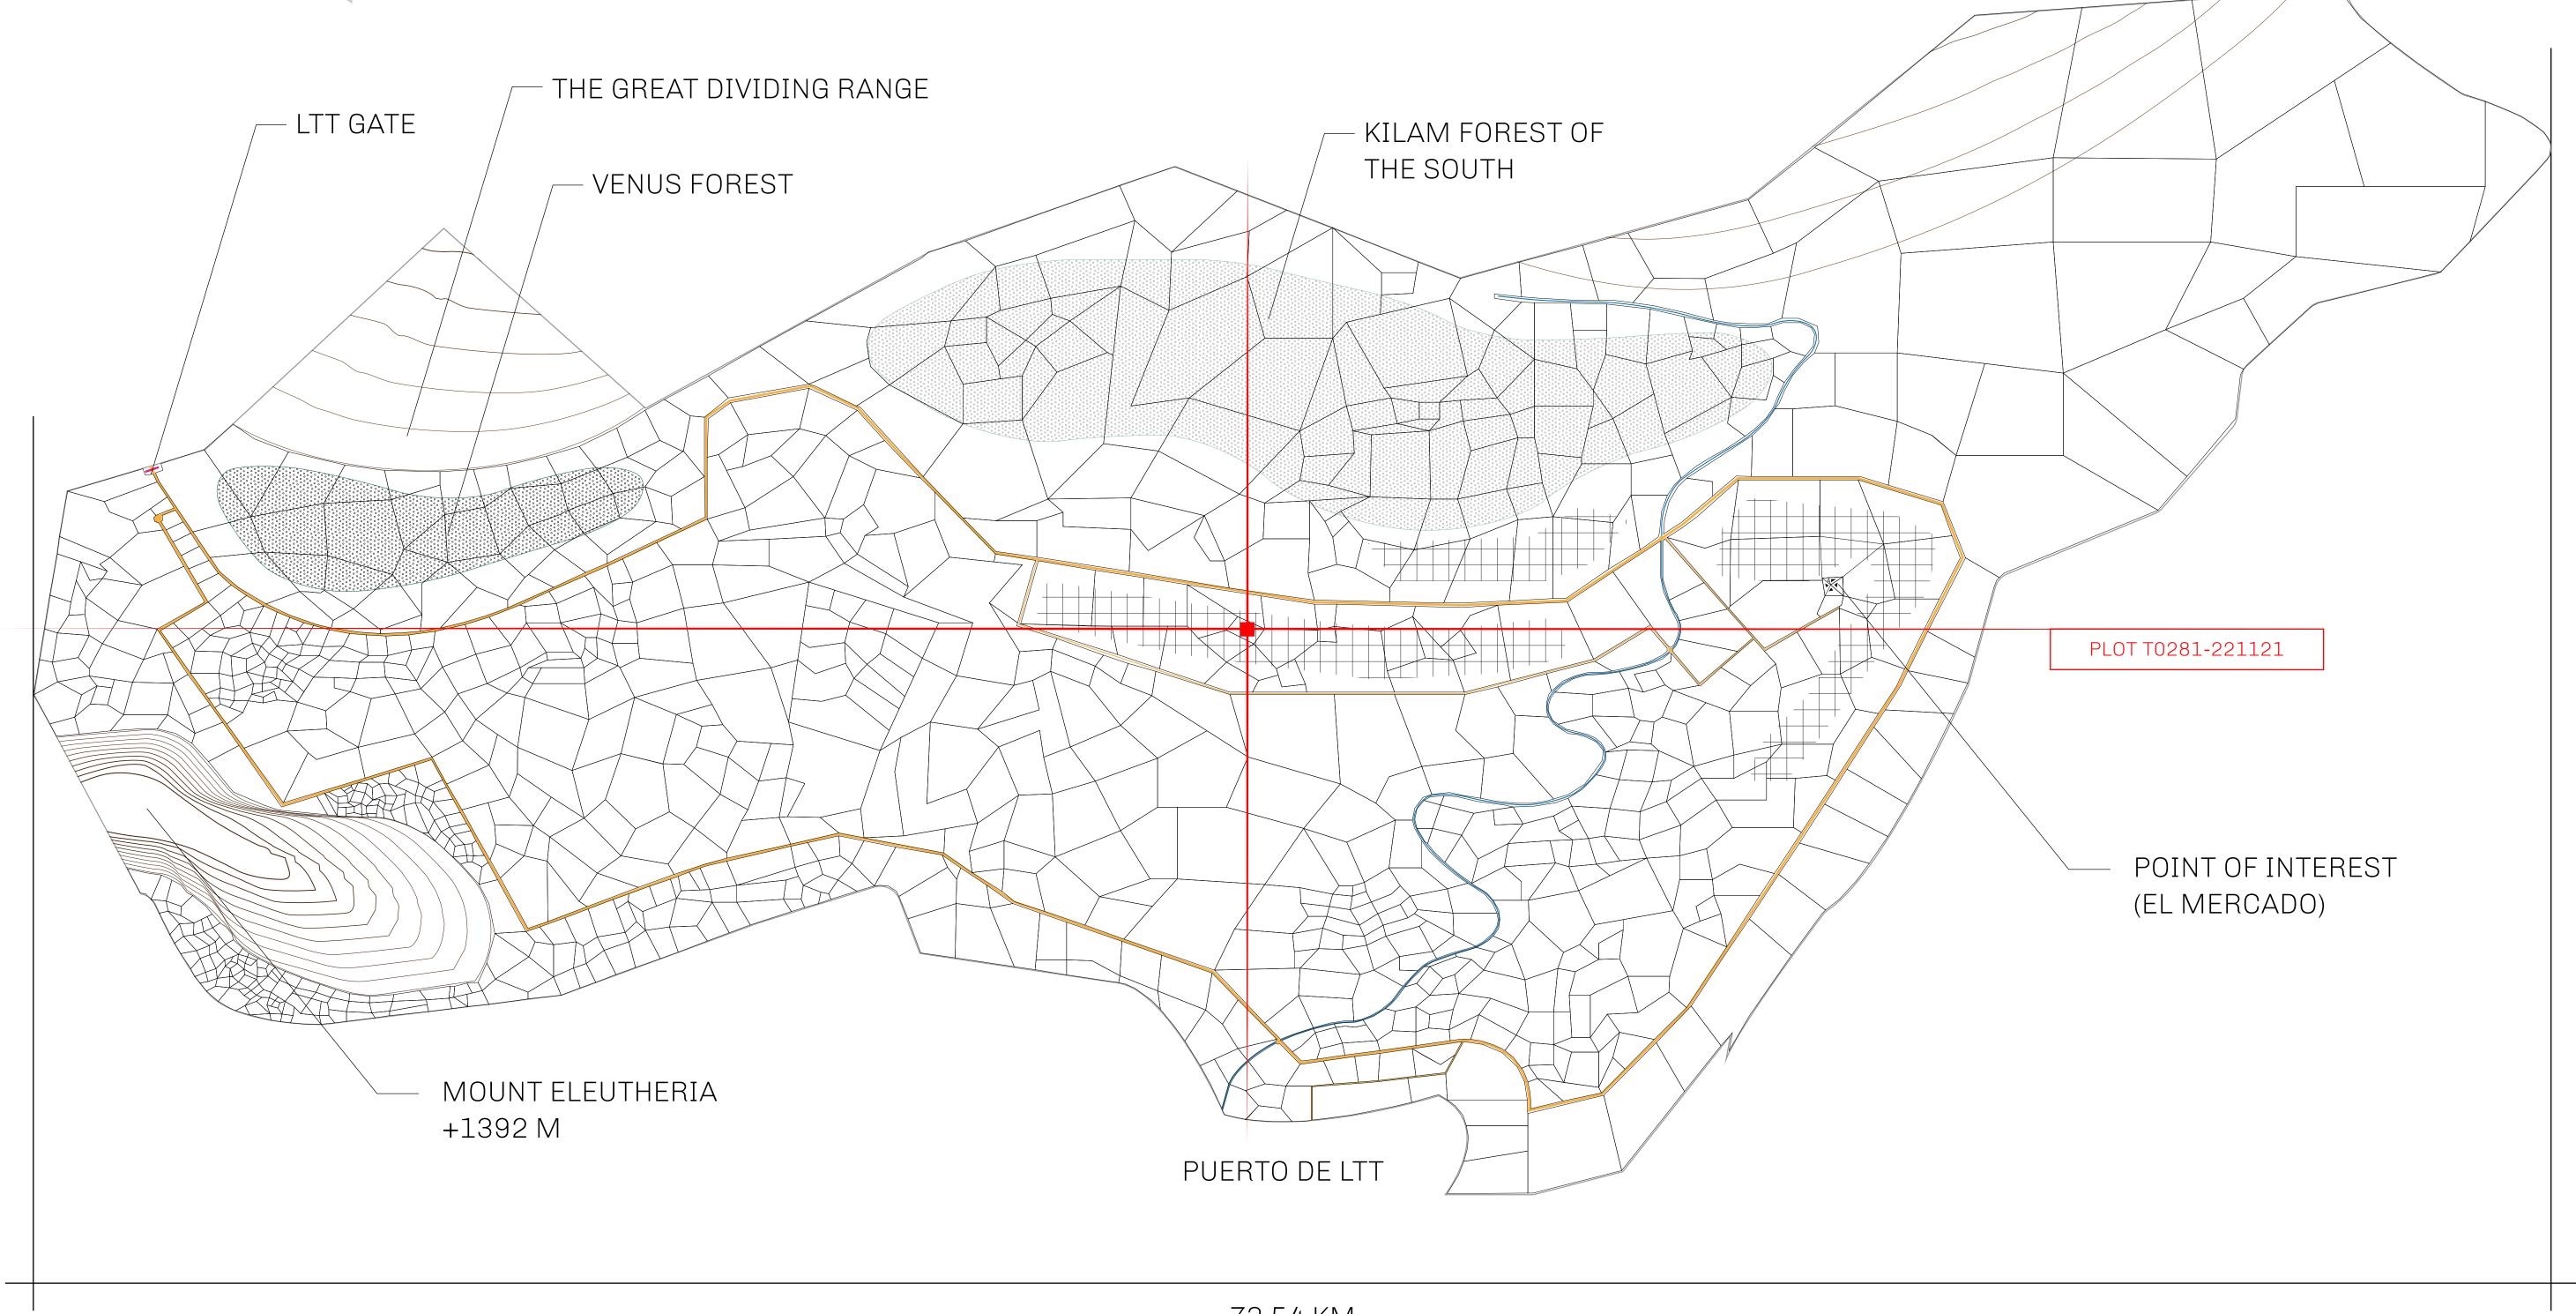

## THE SPANISH ARMADA

The most flamboyant of all of the states, this Spanish-speaking territory houses a clash of cultures. From the LTT trades in the El Mercado district to the solicitations for invites to the Great Empire, and even the traveling Caravans, it is a transient place; people are always on the move on the way to the Great Empire or a trek through the Dividing Range to the Royaume De Satoshi. Commerce uses derivations of LTT such as LTTE, LTTB, and LTTC.

## GEOGRAPHY

COASTLINE
BORDERS
HIGHEST POINT
LOWEST POINT
PLOTS
SCALE

193.03 KM (119.94 MILES)
OCEAN, THE GREAT EMPIRE
MT ELEUTHERIA +1392 M
PUERTO DE LTT 0 M

1045

1:50000

## H.M. LNFT Land Registry

TITLE NUMBER

T0281-221121

ADMINISTRATIVE AREA

TERRITORIO LTT ST

ISSUED 22 November 2021

SCALE **1/50000** 

OWNER ENTITLEMENT