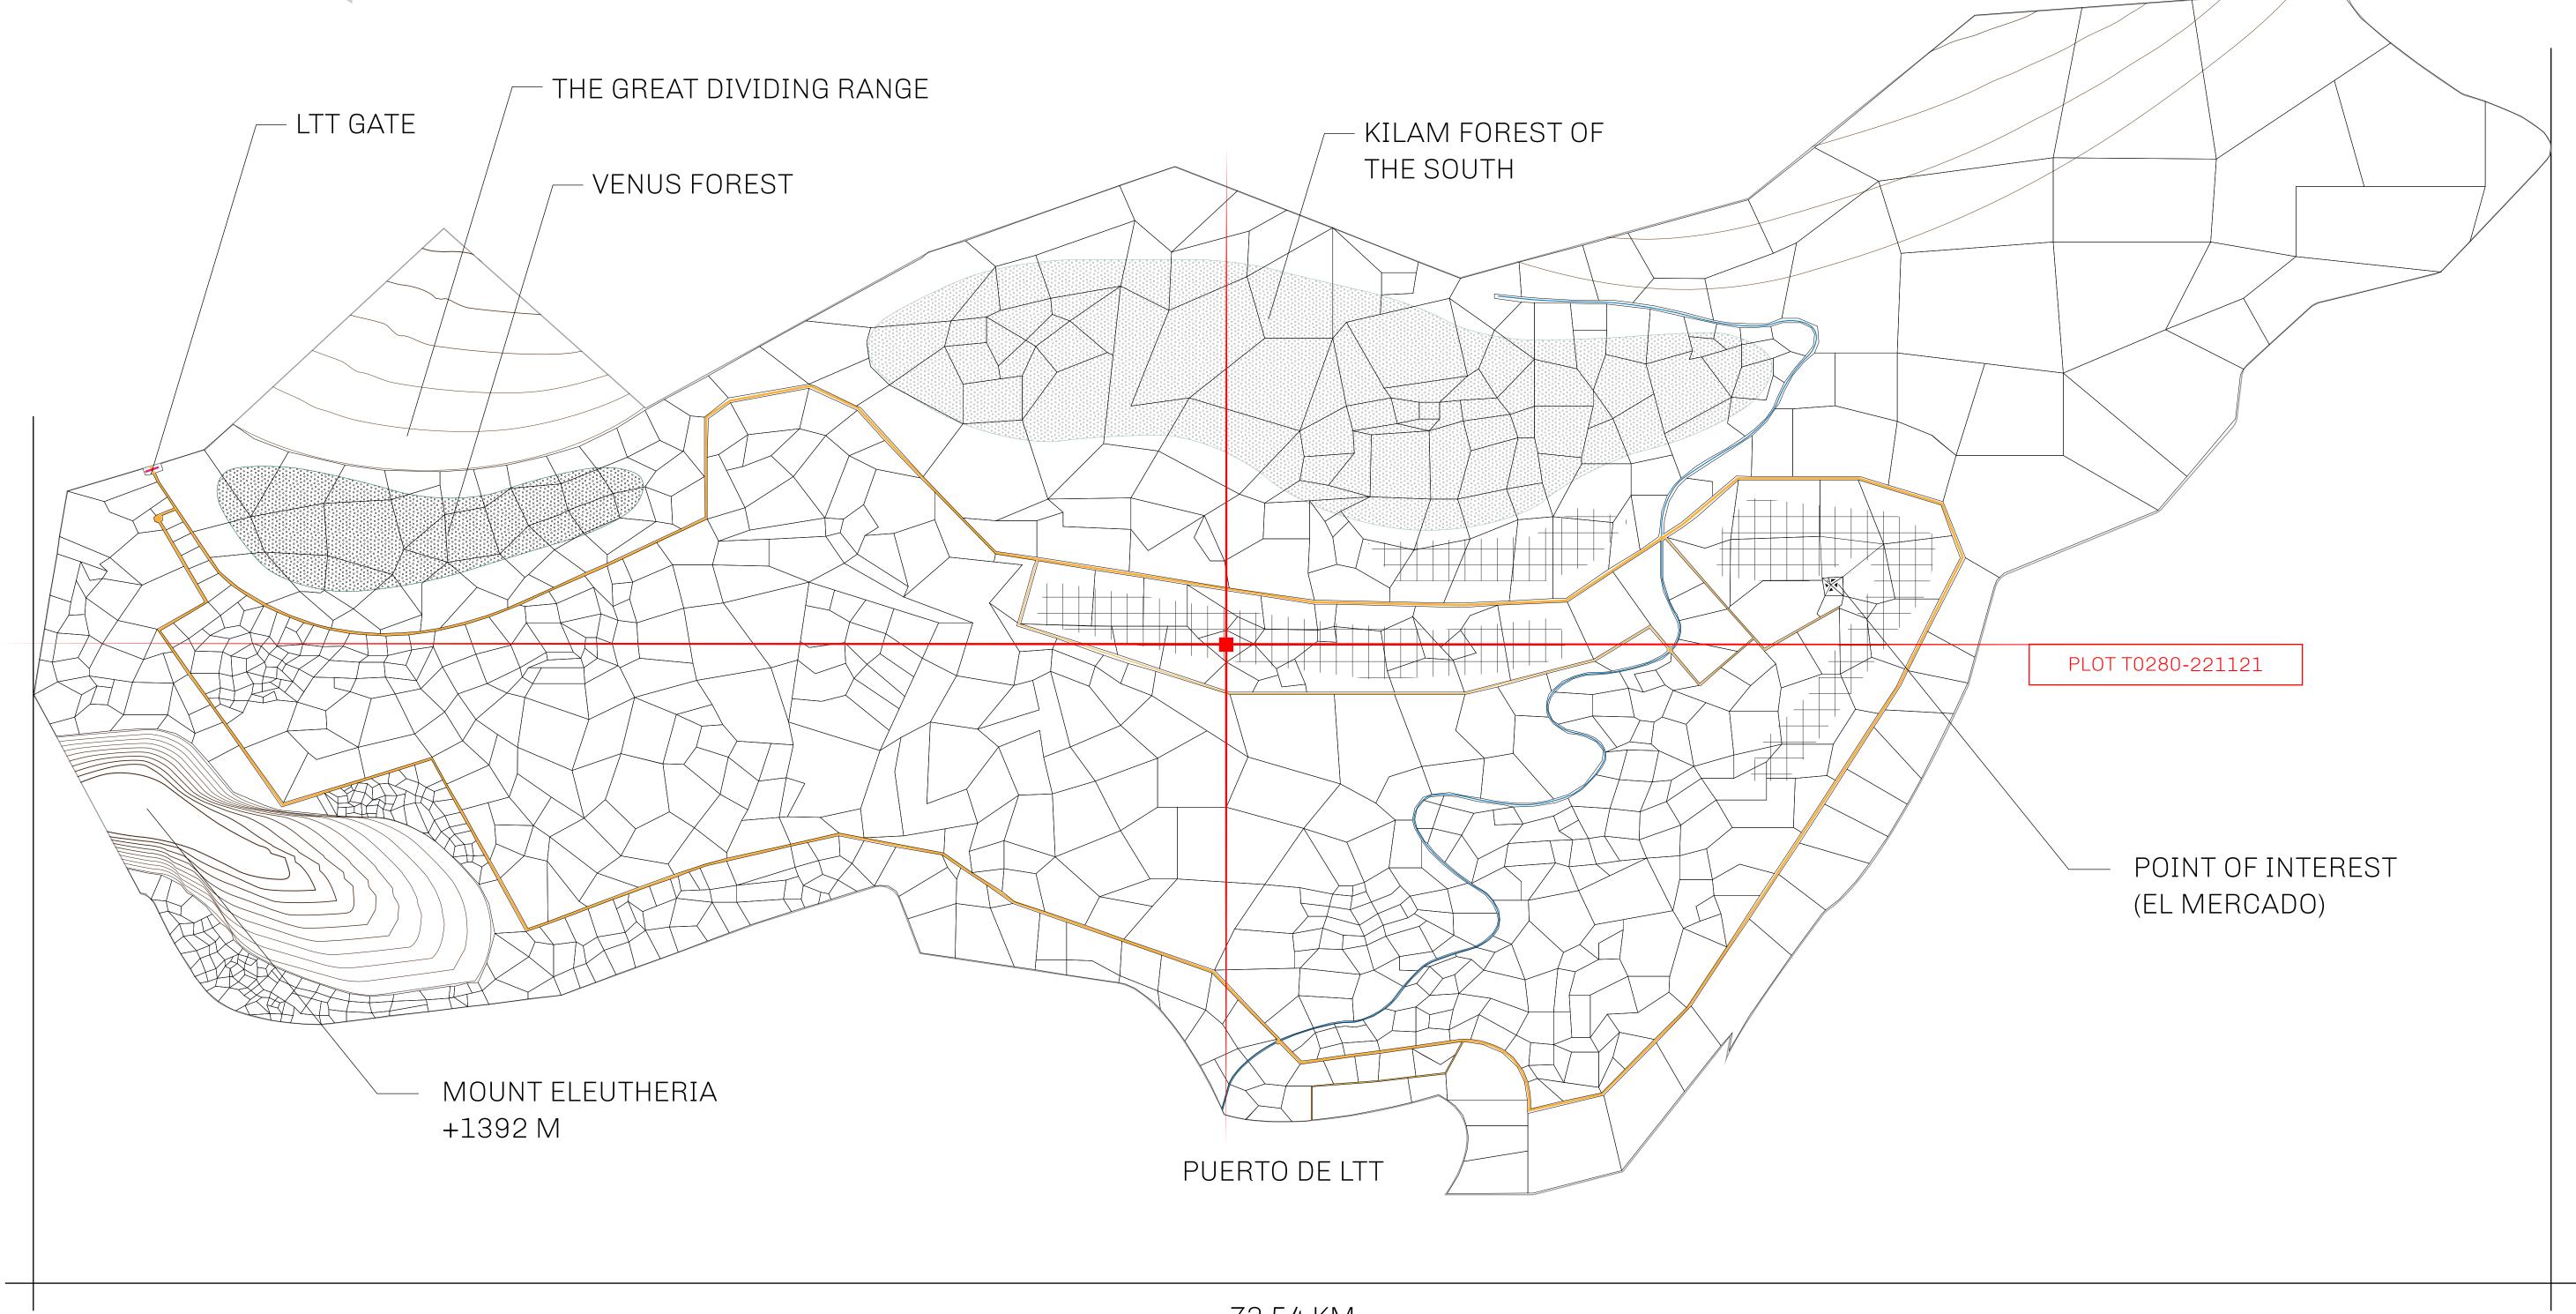

## GEOGRAPHY

COASTLINE
BORDERS
HIGHEST POINT
LOWEST POINT
PLOTS
SCALE

193.03 KM (119.94 MILES)
OCEAN, THE GREAT EMPIRE
MT ELEUTHERIA +1392 M
PUERTO DE LTT 0 M

1045

1:50000

## H.M. LNFT Land Registry

TITLE NUMBER

T0280-221121

TERRITORIO LTT ST

ISSUED 22 November 2021

SCALE **1/50000** 

OWNER ENTITLEMENT

Type W-T: Share of 0.1% of all BUN sales (rewarded in Credits) plus 1% of all LTT redeemed based on number of NFT Stories minted; Mint 4 NFT Stories

PL0TT0281 PL0TT0280 BOUNDARY: 3.75 KM 094