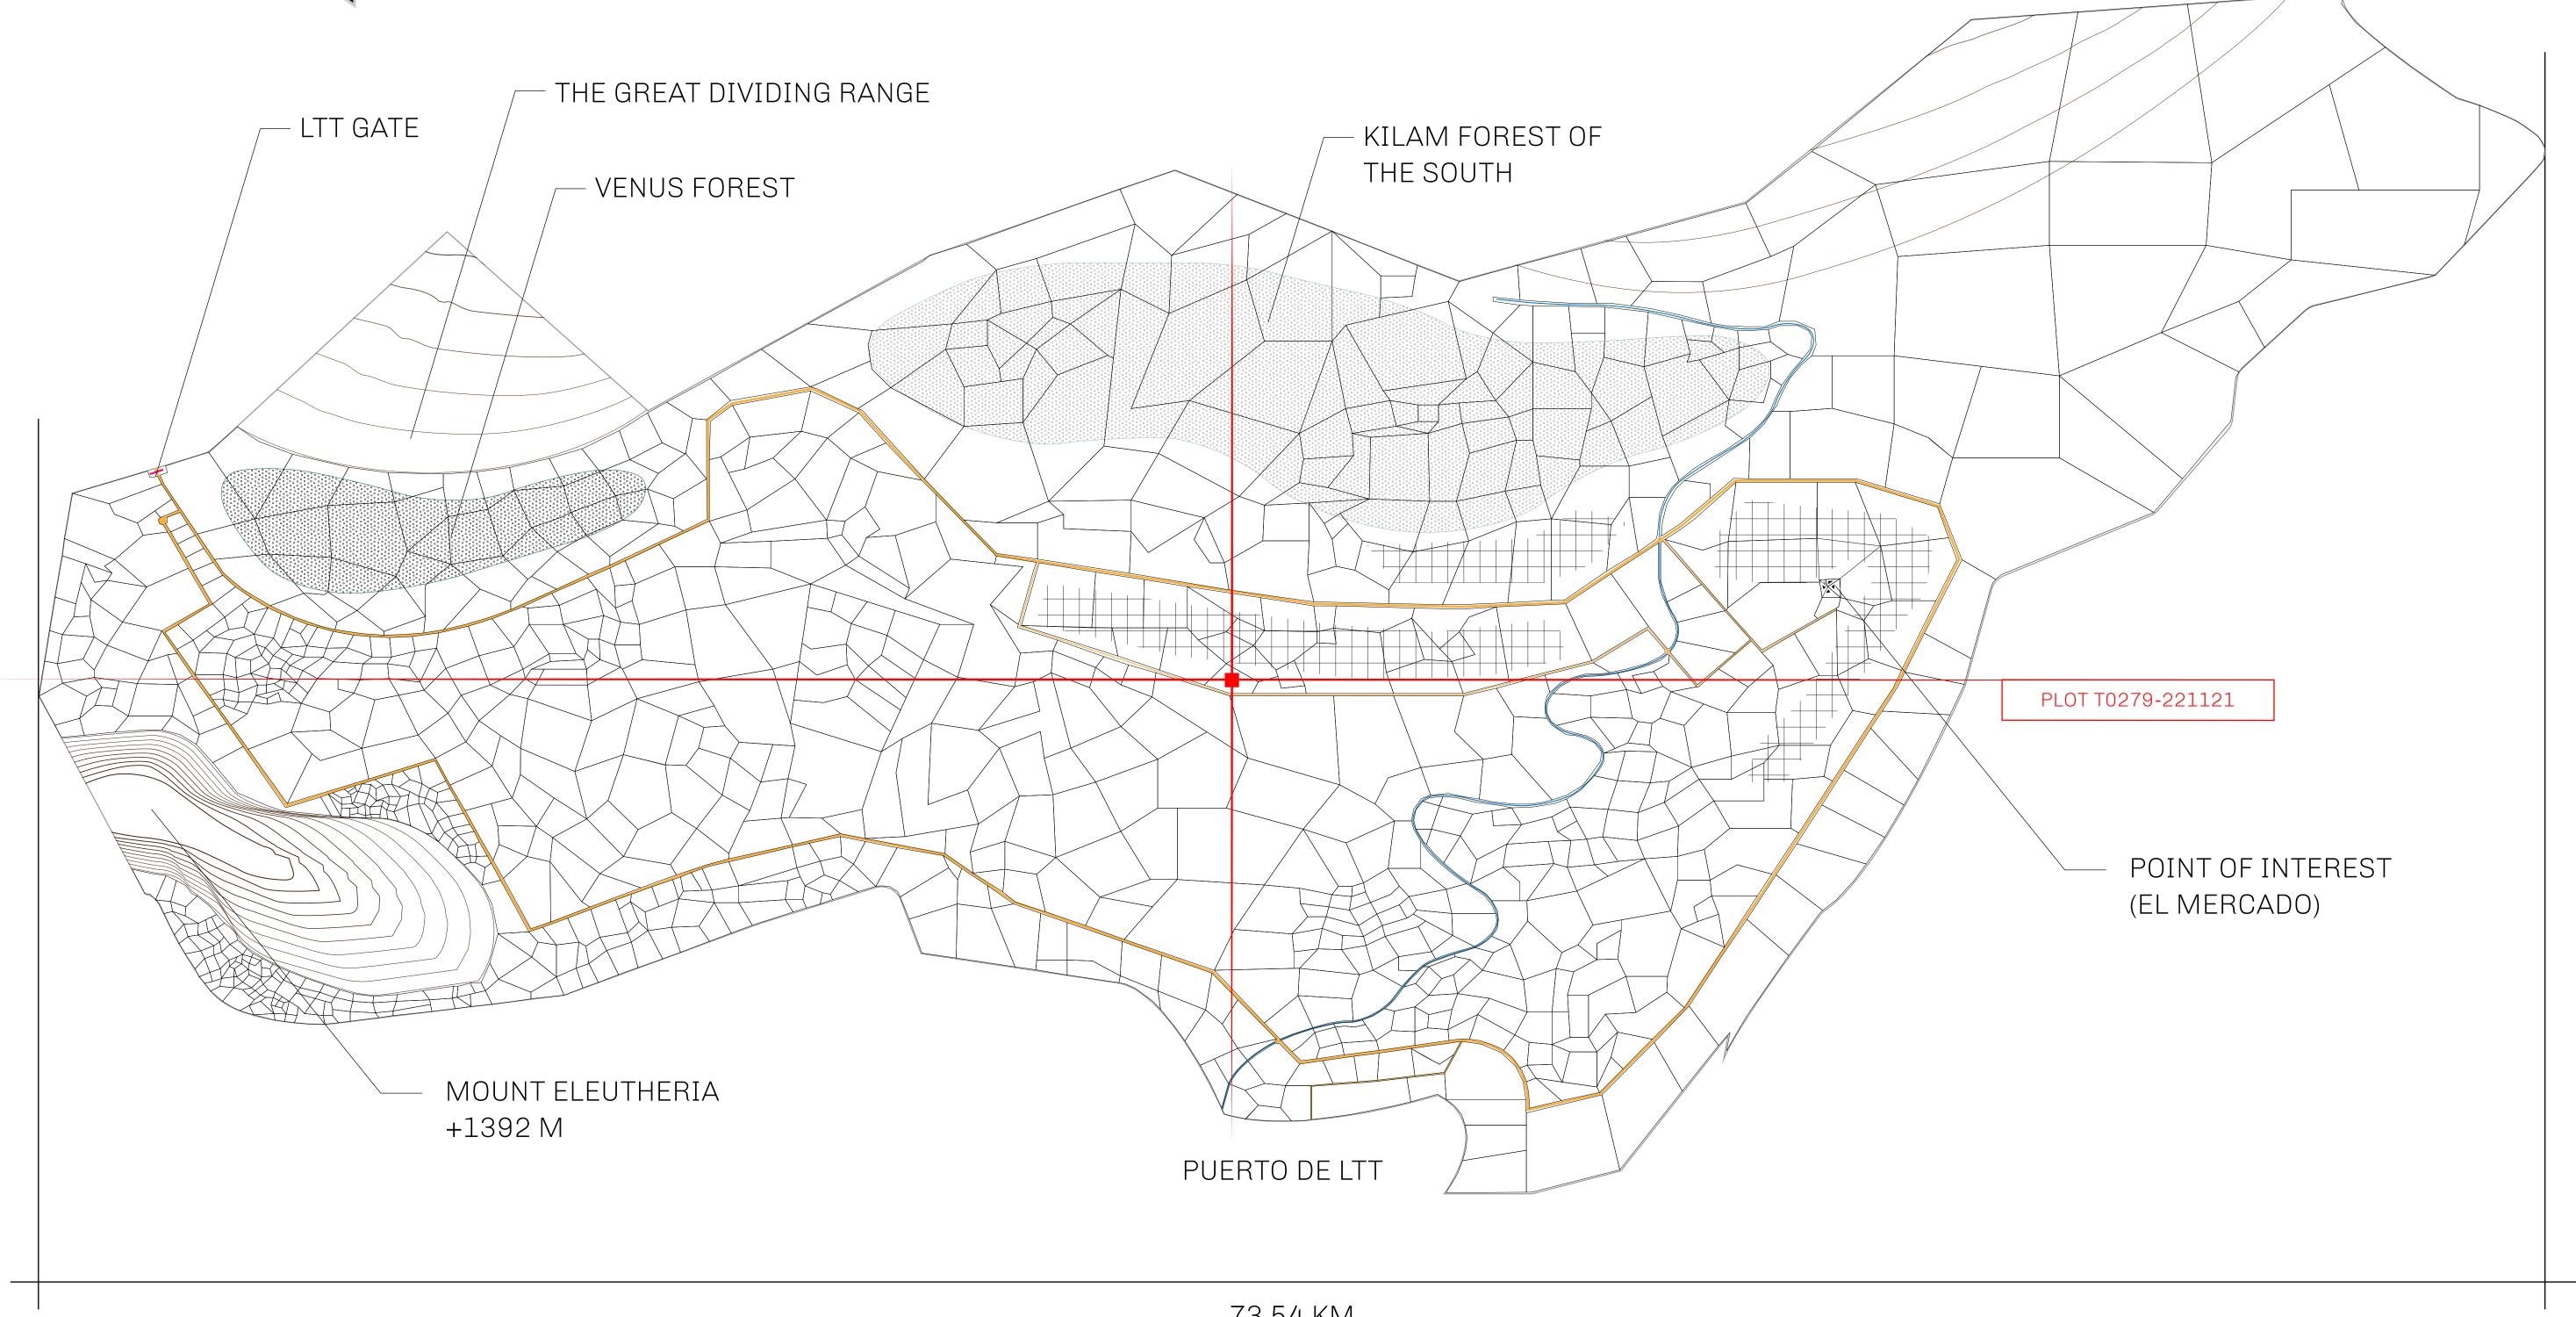

## GEOGRAPHY

COASTLINE BORDERS HIGHEST POINT LOWEST POINT PLOTS SCALE

193.03 KM (119.94 MILES) OCEAN, THE GREAT EMPIRE MT ELEUTHERIA +1392 M PUERTO DE LTT 0 M

1045 1:50000

PL0TT0278 PL0TT0279 BOUNDARY: 3.77 KM PLOT TO: EL MERCADO BYPASS 1