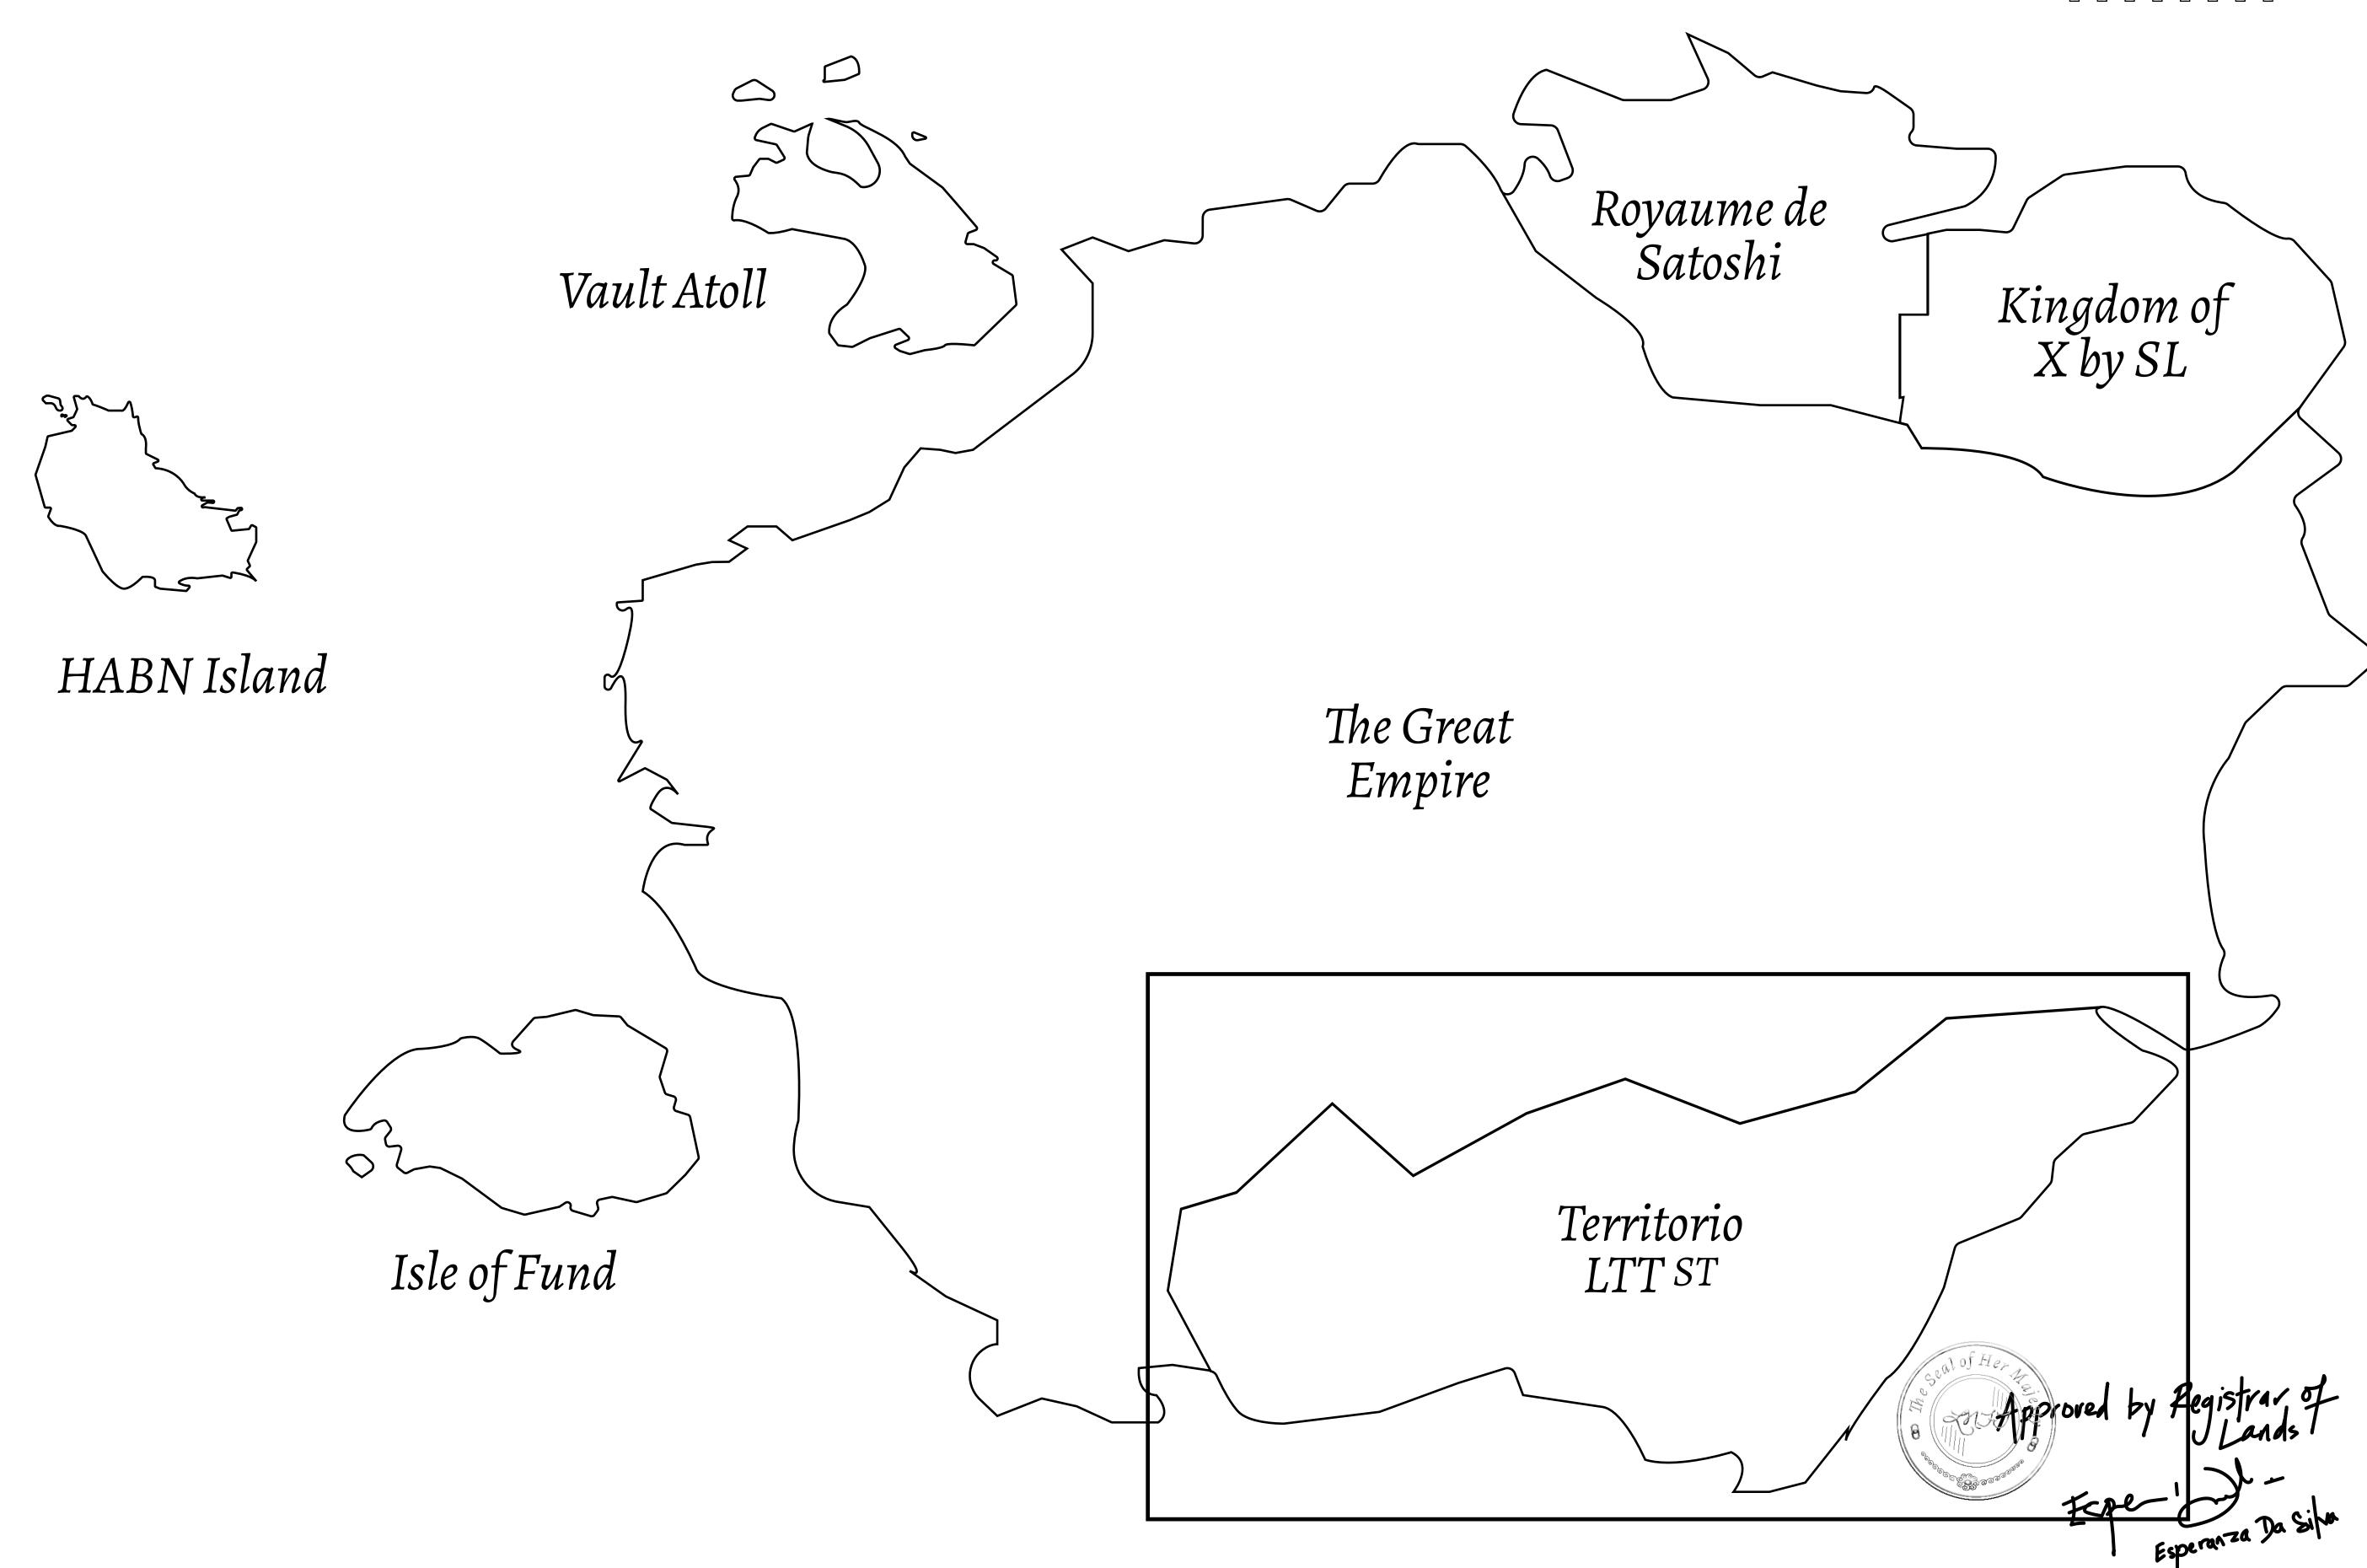

## THE SPANISH ARMADA

The most flamboyant of all of the states, this Spanish-speaking territory houses a clash of cultures. From the LTT trades in the El Mercado district to the solicitations for invites to the Great Empire, and even the traveling Caravans, it is a transient place; people are always on the move on the way to the Great Empire or a trek through the Dividing Range to the Royaume De Satoshi. Commerce uses derivations of LTT such as LTTE, LTTB, and LTTC.

## GEOGRAPHY

COASTLINE BORDERS HIGHEST POINT LOWEST POINT PLOTS SCALE

193.03 KM (119.94 MILES) OCEAN, THE GREAT EMPIRE MT ELEUTHERIA +1392 M PUERTO DE LTT 0 M

1045 1:50000

## H.M. LNFT Land Registry

TITLE NUMBER

ADMINISTRATIVE AREA

TERRITORIO LTT ST

ISSUED 22 November 2021

SCALE **1/50000** 

OWNER ENTITLEMENT

Type W-T: Share of 0.1% of all BUN sales (rewarded in Credits) plus 1% of all LTT redeemed based on number of NFT Stories minted; Mint 4 NFT Stories

PL0TT0278 PL0TT0279 BOUNDARY: 3.77 KM PLOT TO: EL MERCADO BYPASS 1