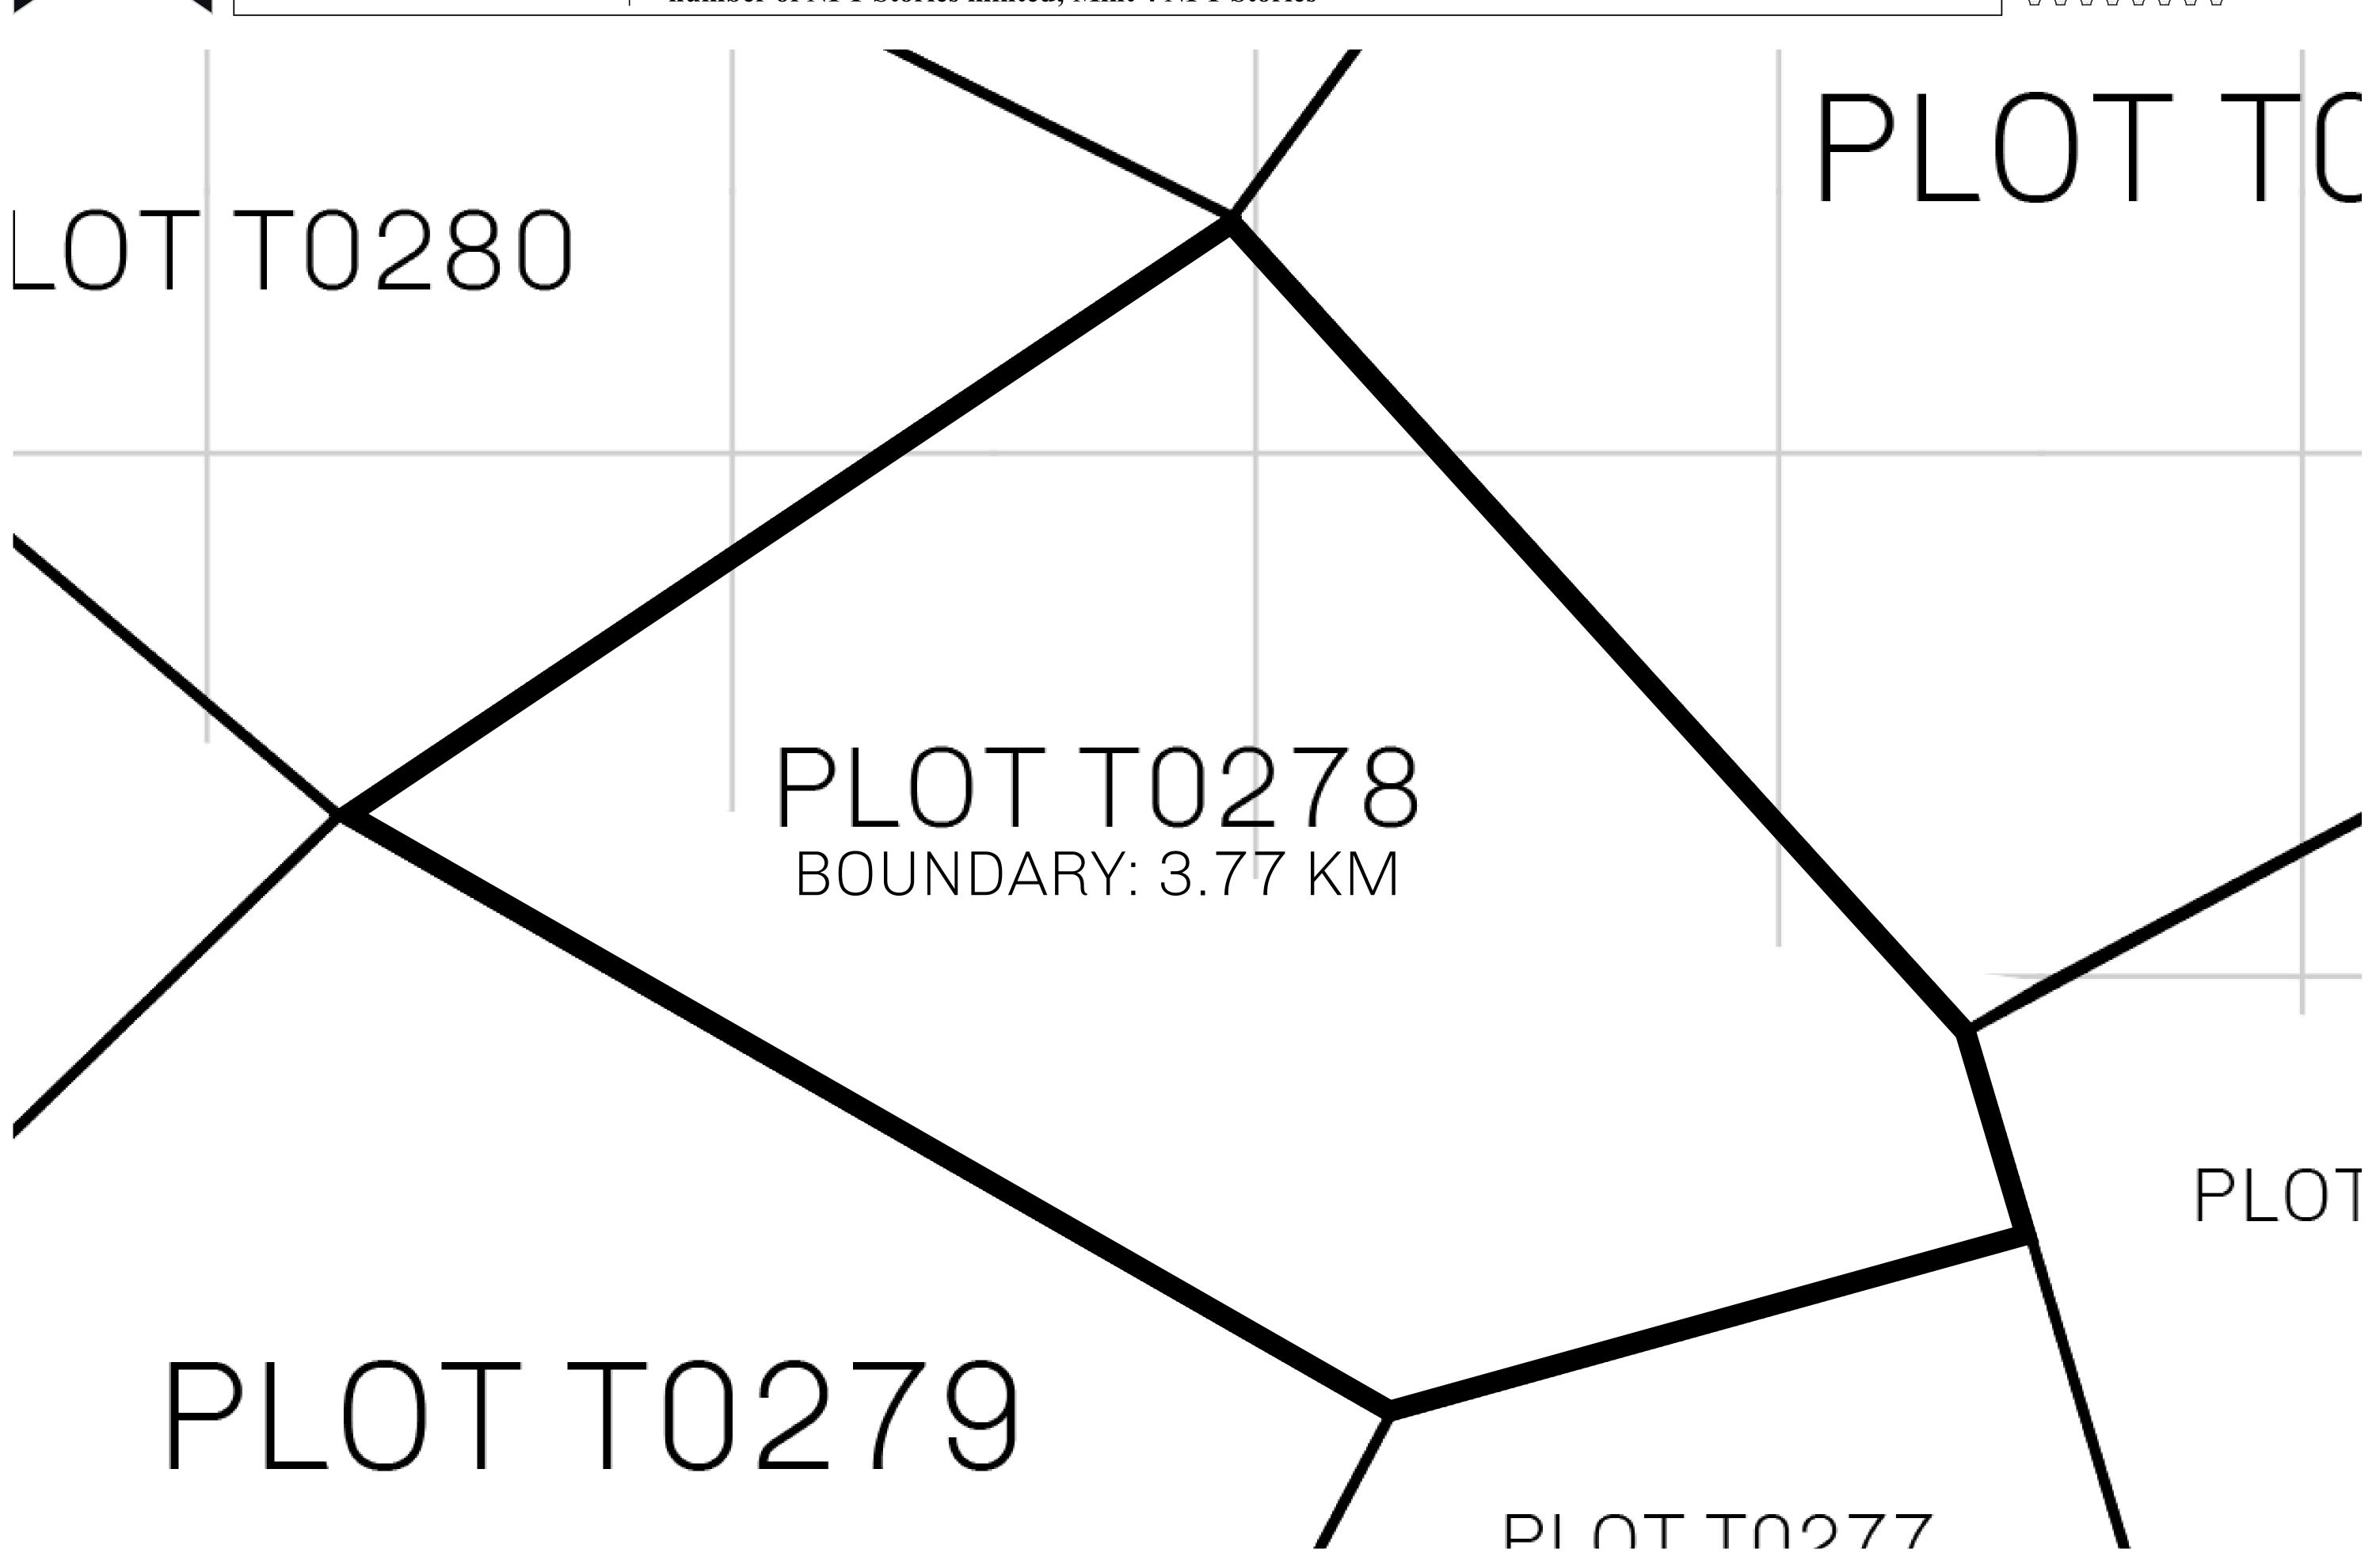

## GEOGRAPHY

COASTLINE
BORDERS
HIGHEST POINT
LOWEST POINT
PLOTS
SCALE

193.03 KM (119.94 MILES)
OCEAN, THE GREAT EMPIRE
MT ELEUTHERIA +1392 M
PUERTO DE LTT 0 M

1045

1:50000

## H.M. LNFT Land Registry

TITLE NUMBER

TERRITORIO LTT ST

ISSUED 22 November 2021

SCALE **1/50000** 

Type W-T: Share of 0.1% of all BUN sales (rewarded in Credits) plus 1% of all LTT redeemed based on OWNER ENTITLEMENT number of NFT Stories minted; Mint 4 NFT Stories