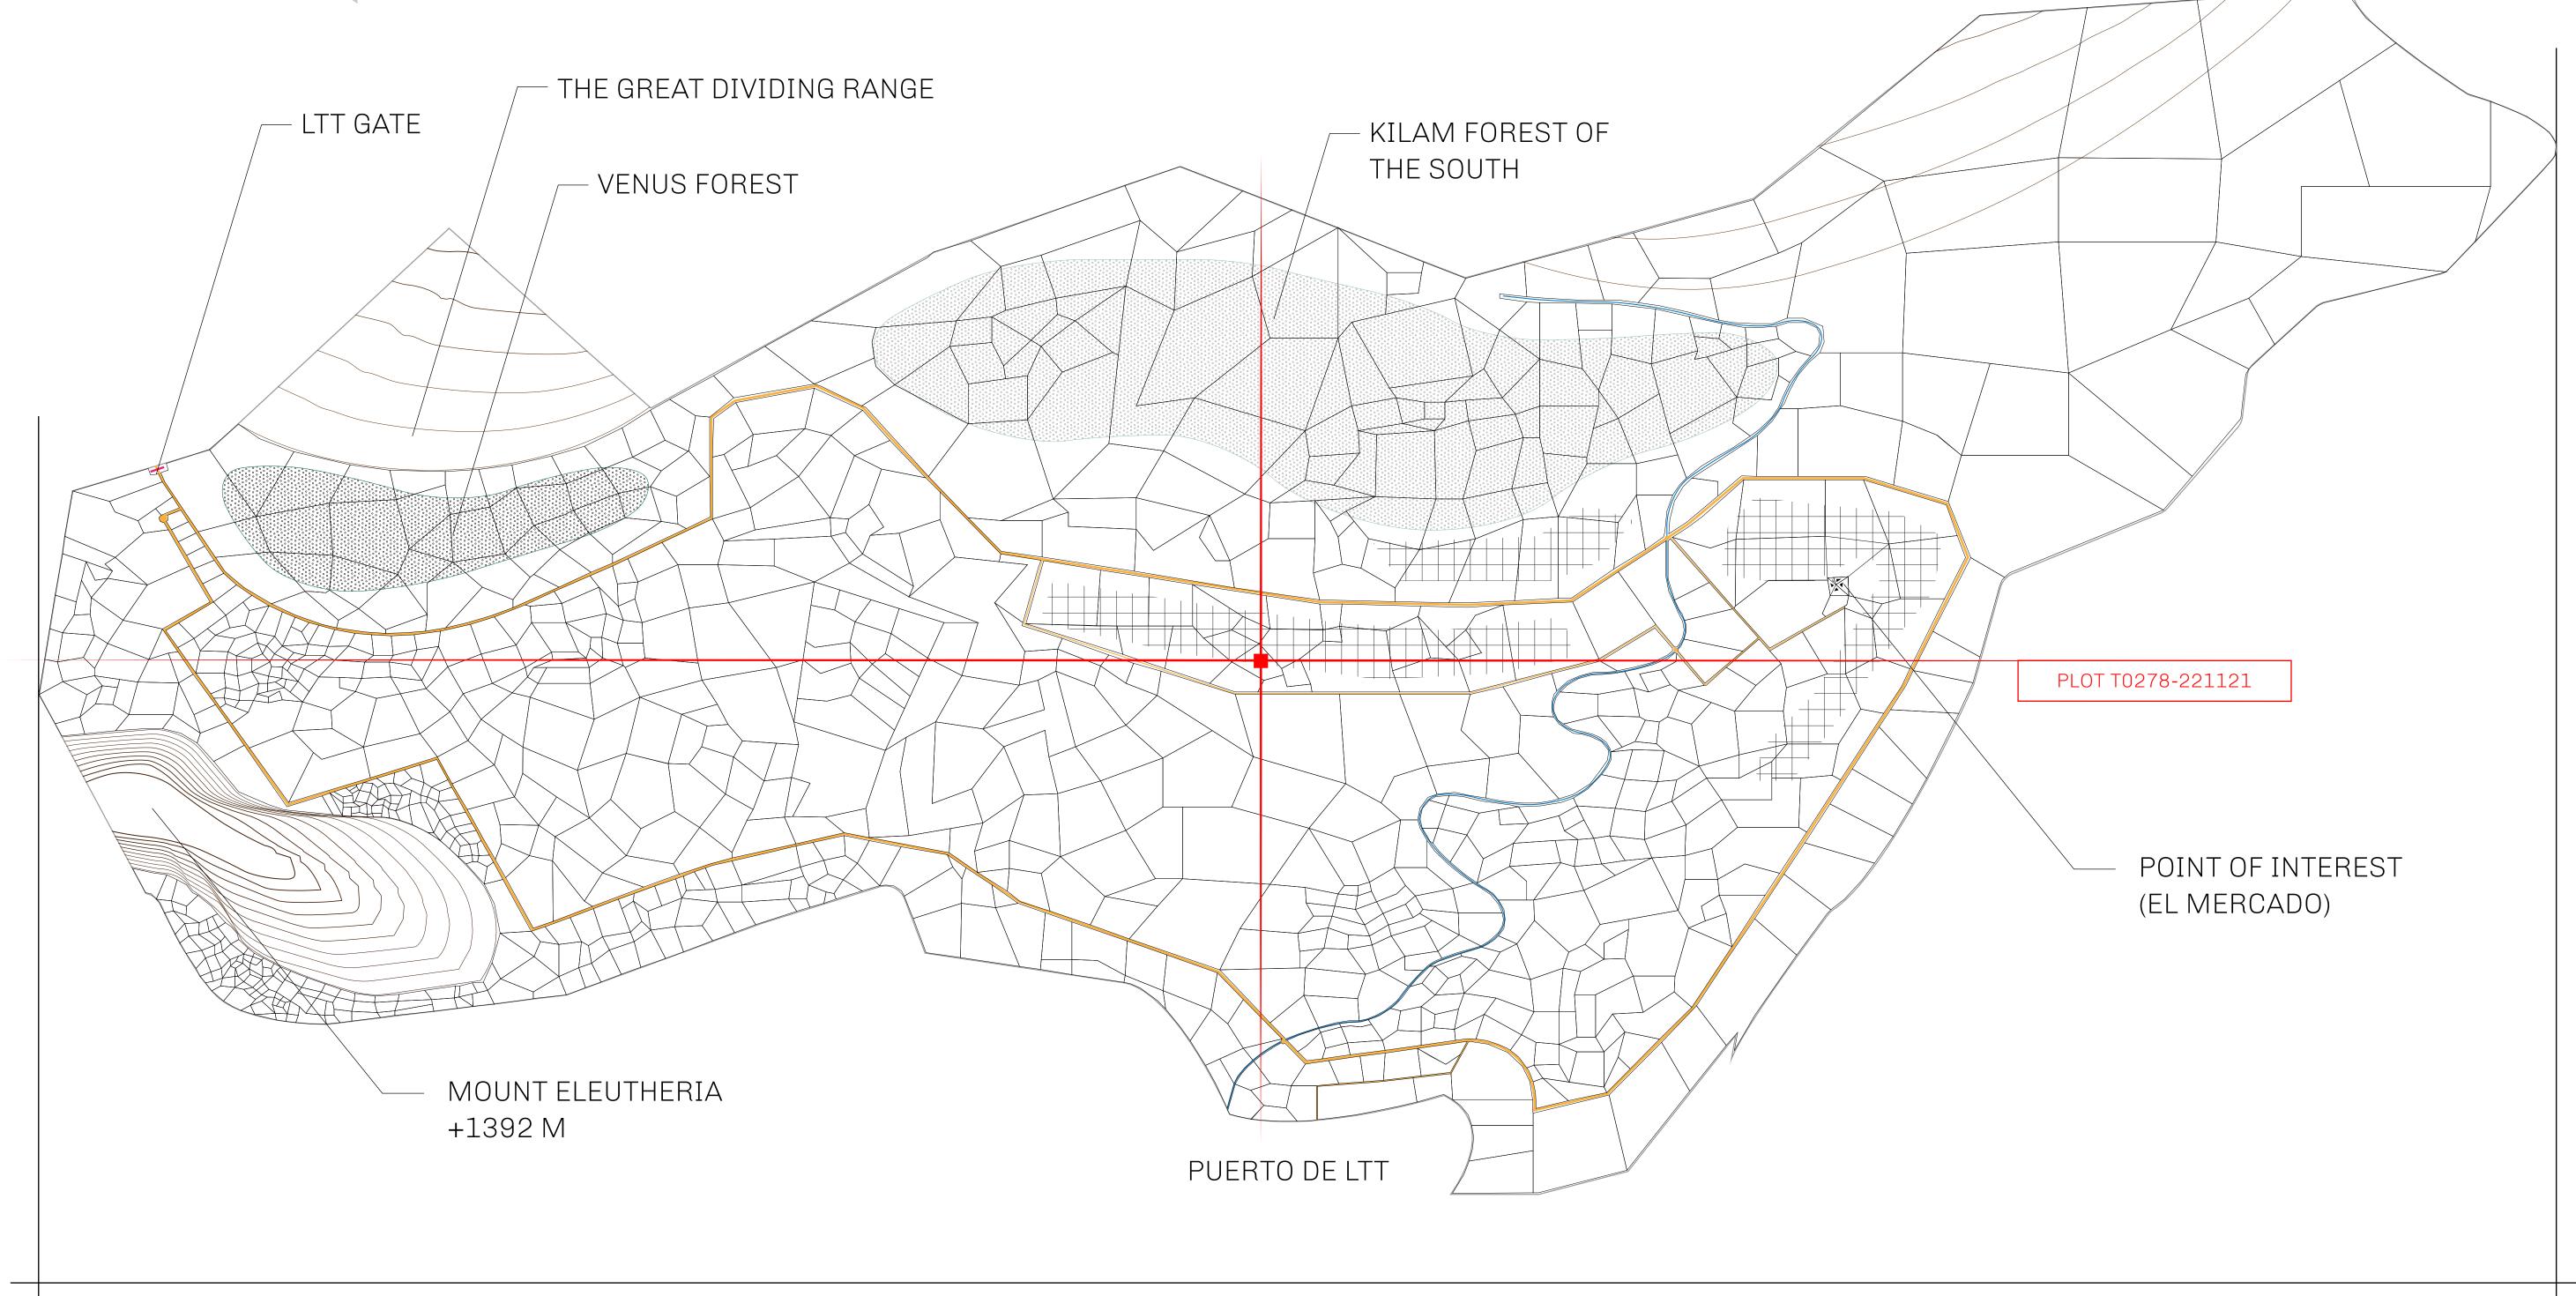

## THE SPANISH ARMADA

The most flamboyant of all of the states, this Spanish-speaking territory houses a clash of cultures. From the LTT trades in the El Mercado district to the solicitations for invites to the Great Empire, and even the traveling Caravans, it is a transient place; people are always on the move on the way to the Great Empire or a trek through the Dividing Range to the Royaume De Satoshi. Commerce uses derivations of LTT such as LTTE, LTTB, and LTTC.

## GEOGRAPHY

COASTLINE
BORDERS
HIGHEST POINT
LOWEST POINT
PLOTS
SCALE

193.03 KM (119.94 MILES)
OCEAN, THE GREAT EMPIRE
MT ELEUTHERIA +1392 M
PUERTO DE LTT 0 M

1045

1:50000

## H.M. LNFT Land Registry

TITLE NUMBER

TERRITORIO LTT ST

ISSUED 22 November 2021

SCALE **1/50000** 

Type W-T: Share of 0.1% of all BUN sales (rewarded in Credits) plus 1% of all LTT redeemed based on OWNER ENTITLEMENT number of NFT Stories minted; Mint 4 NFT Stories