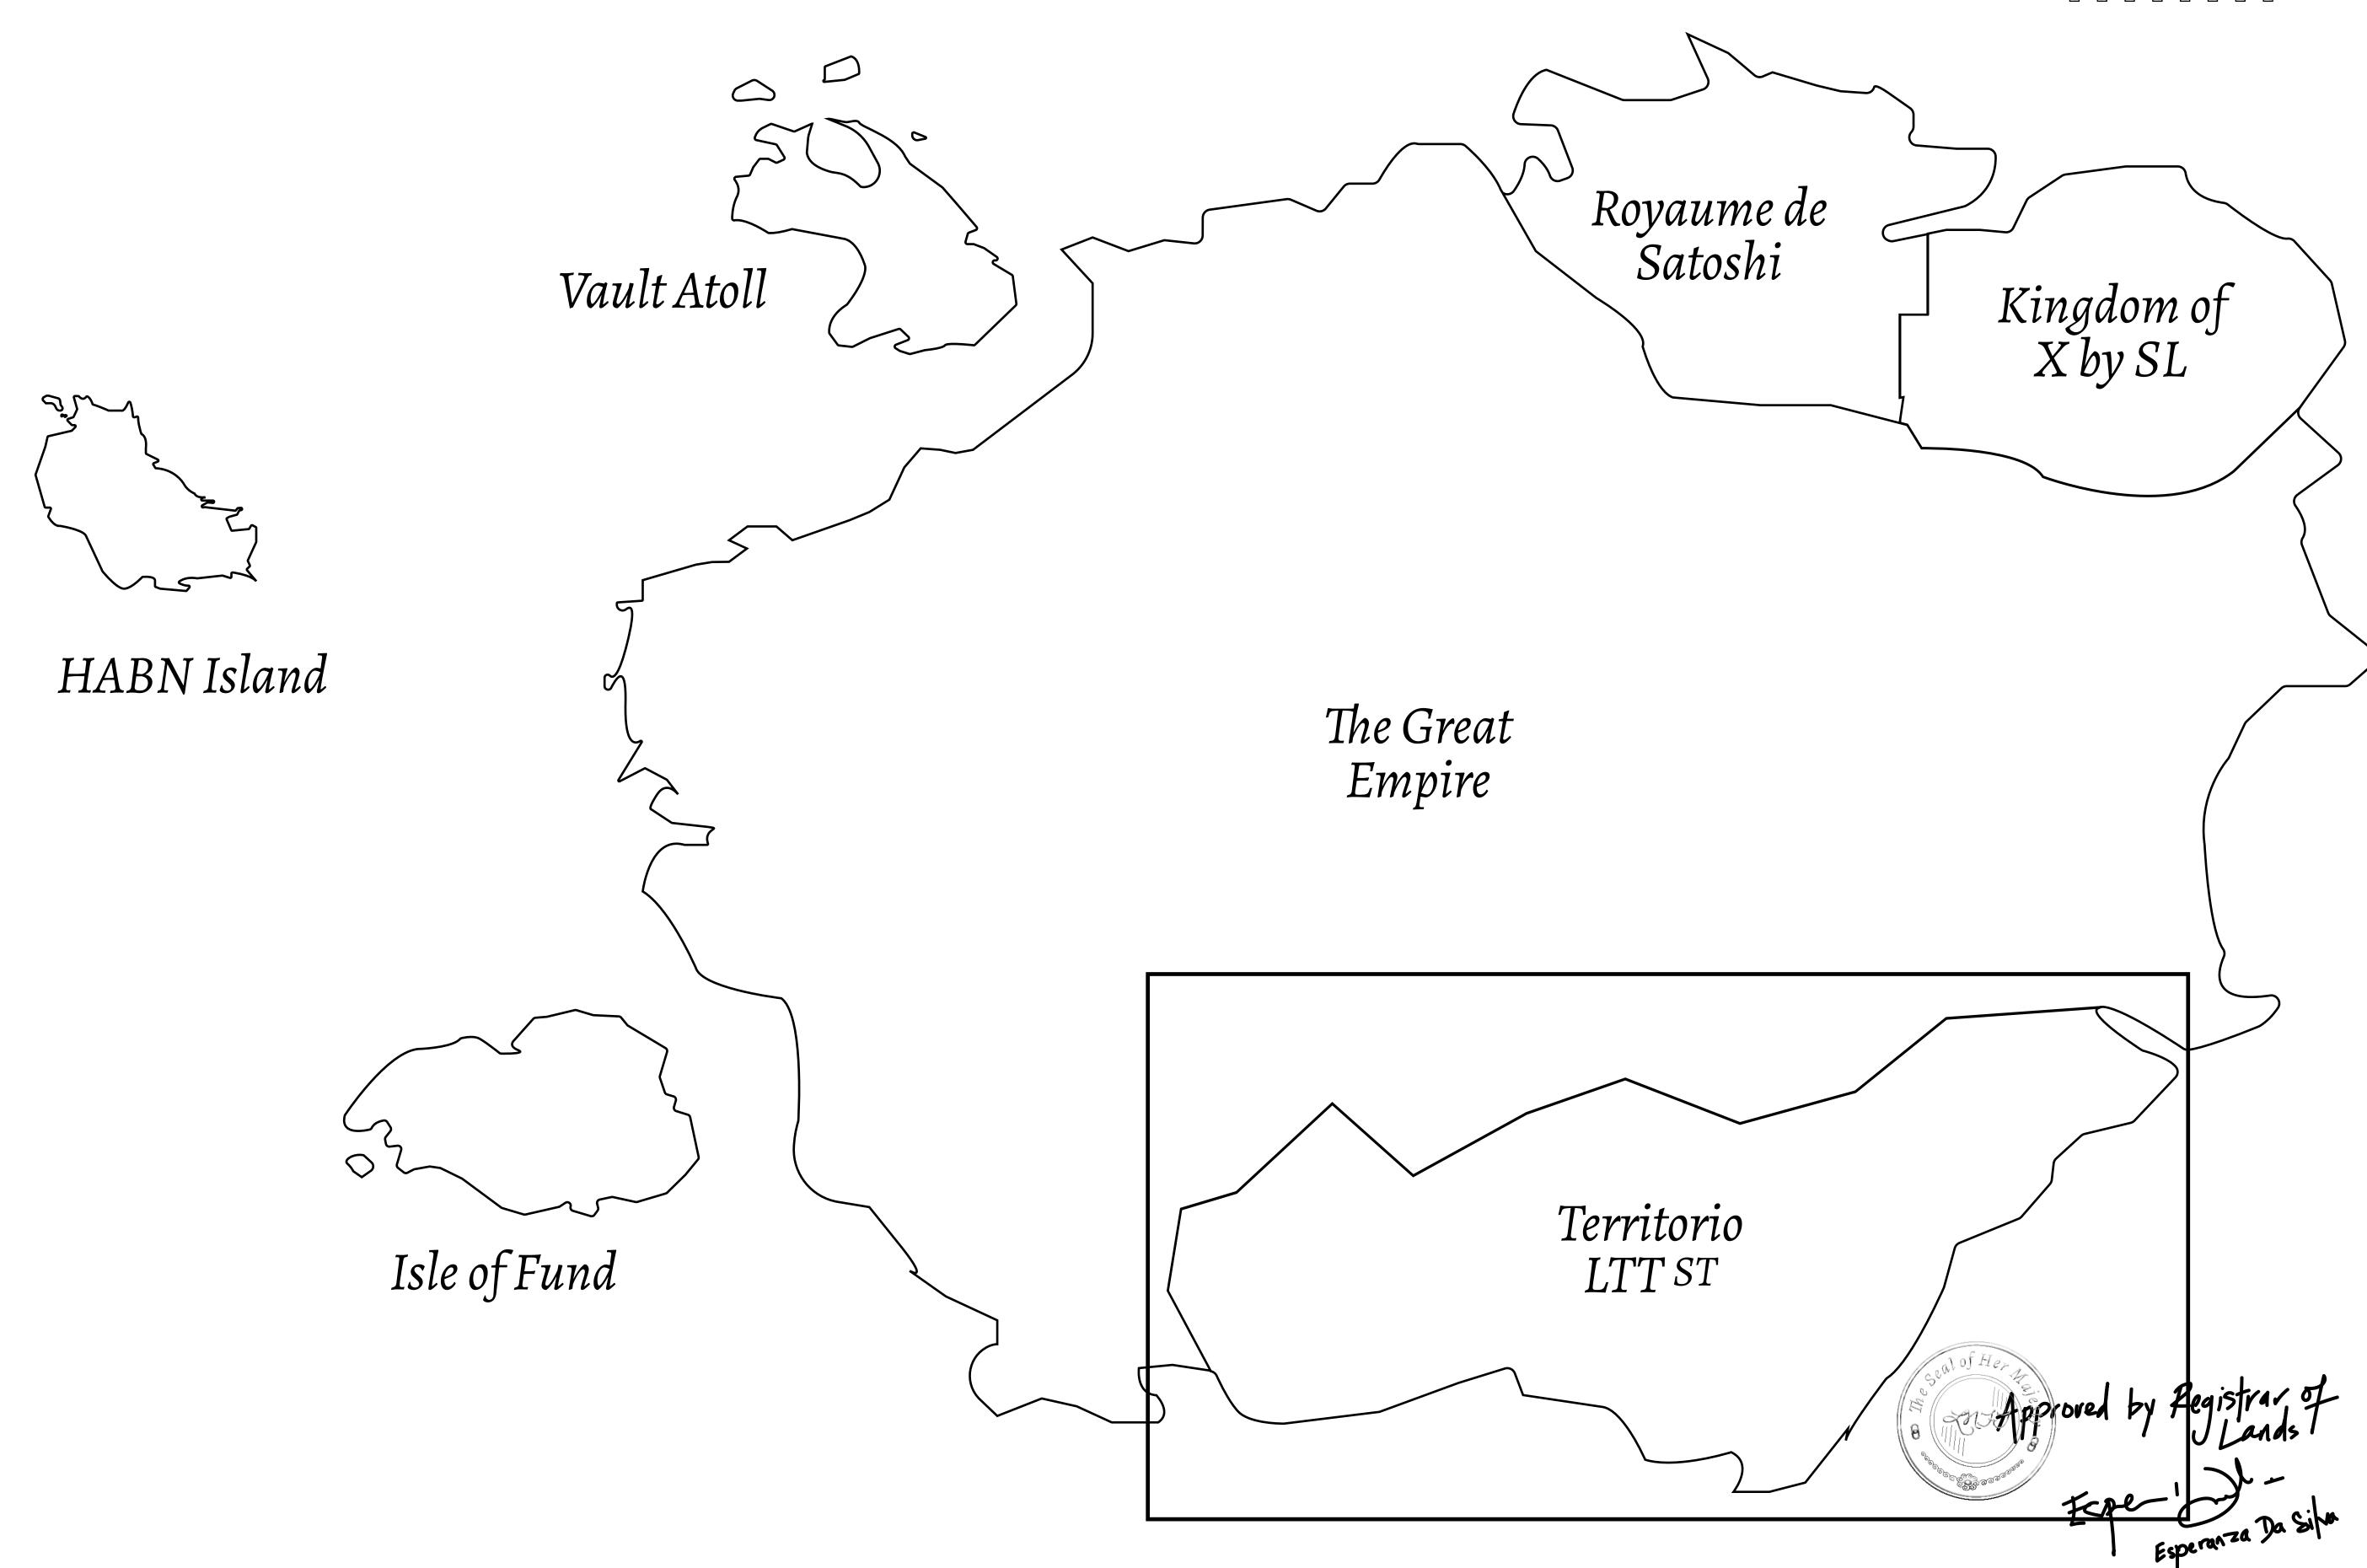

## THE SPANISH ARMADA

The most flamboyant of all of the states, this Spanish-speaking territory houses a clash of cultures. From the LTT trades in the El Mercado district to the solicitations for invites to the Great Empire, and even the traveling Caravans, it is a transient place; people are always on the move on the way to the Great Empire or a trek through the Dividing Range to the Royaume De Satoshi. Commerce uses derivations of LTT such as LTTE, LTTB, and LTTC.

## GEOGRAPHY

COASTLINE
BORDERS
HIGHEST POINT
LOWEST POINT
PLOTS
SCALE

193.03 KM (119.94 MILES)
OCEAN, THE GREAT EMPIRE
MT ELEUTHERIA +1392 M
PUERTO DE LTT 0 M

1045

1:50000

## H.M. LNFT Land Registry

TITLE NUMBER

TERRITORIO LTT ST

ISSUED 22 November 2021

SCALE **1/50000** 

Type W-T: Share of 0.1% of all BUN sales (rewarded in Credits) plus 1% of all LTT redeemed based on OWNER ENTITLEMENT number of NFT Stories minted; Mint 4 NFT Stories