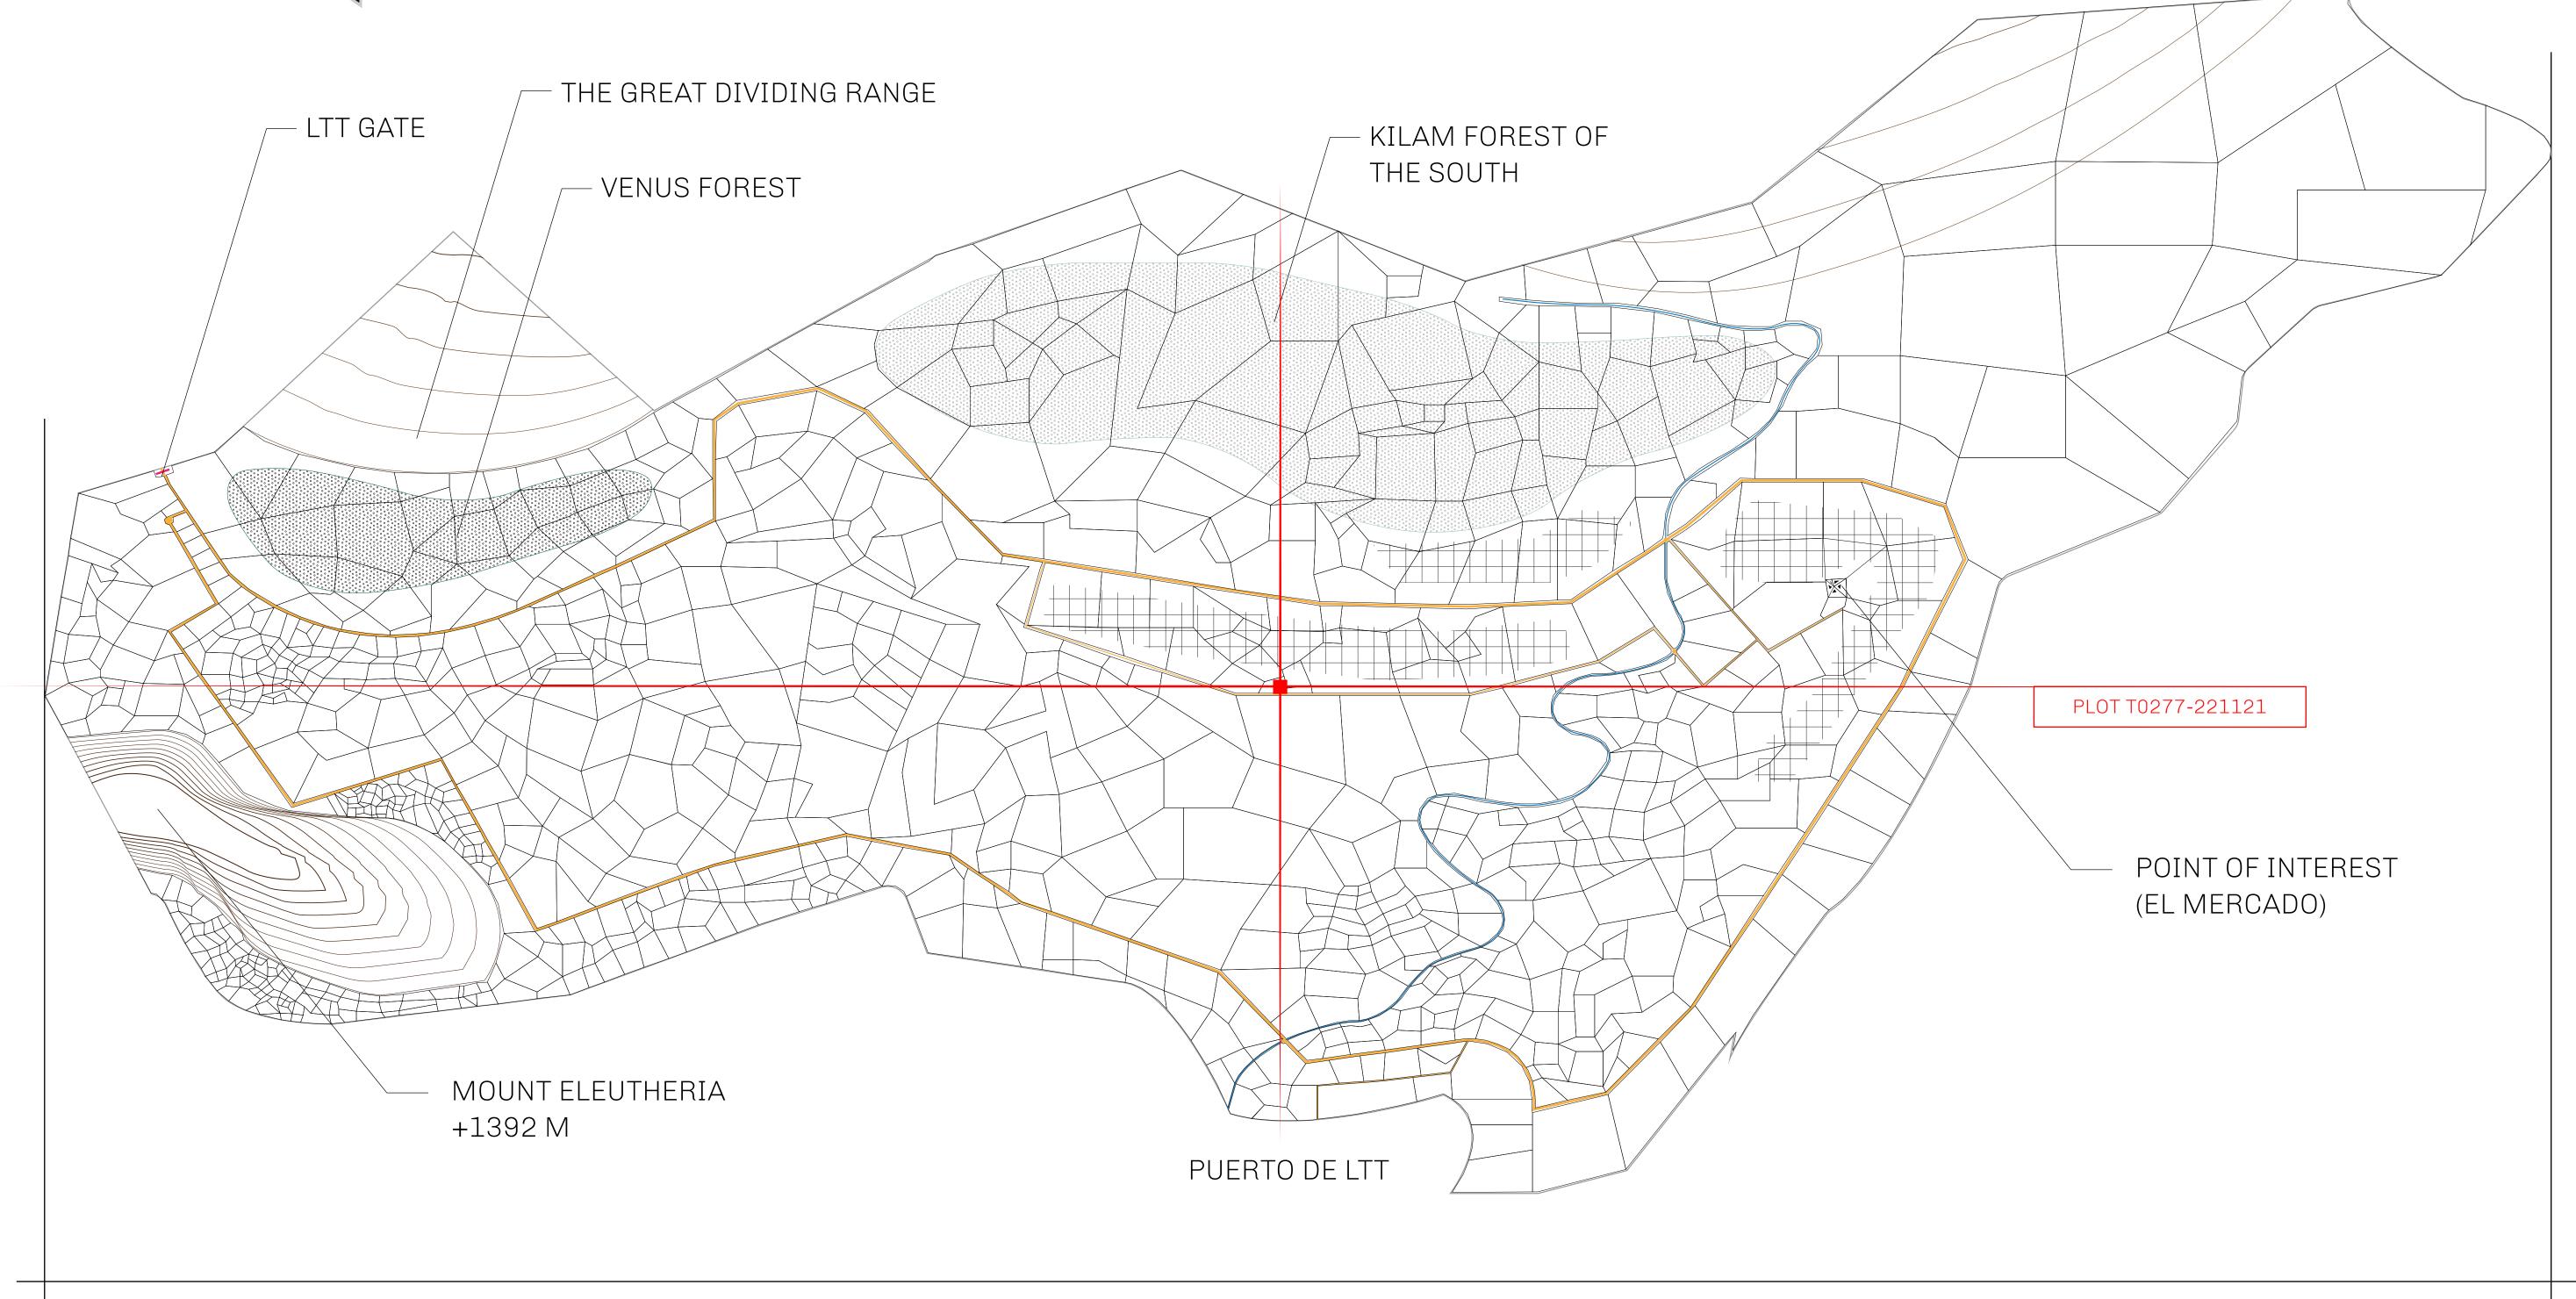

## THE SPANISH ARMADA

The most flamboyant of all of the states, this Spanish-speaking territory houses a clash of cultures. From the LTT trades in the El Mercado district to the solicitations for invites to the Great Empire, and even the traveling Caravans, it is a transient place; people are always on the move on the way to the Great Empire or a trek through the Dividing Range to the Royaume De Satoshi. Commerce uses derivations of LTT such as LTTE, LTTB, and LTTC.

## GEOGRAPHY

COASTLINE
BORDERS
HIGHEST POINT
LOWEST POINT
PLOTS
SCALE

193.03 KM (119.94 MILES)
OCEAN, THE GREAT EMPIRE
MT ELEUTHERIA +1392 M
PUERTO DE LTT 0 M

1045

1:50000

## H.M. LNFT Land Registry

TITLE NUMBER

T0277-221121

ADMINISTRATIVE AREA

TERRITORIO LTT ST

ISSUED 22 November 2021 .

SCALE **1/50000** 

OWNER ENTITLEMENT