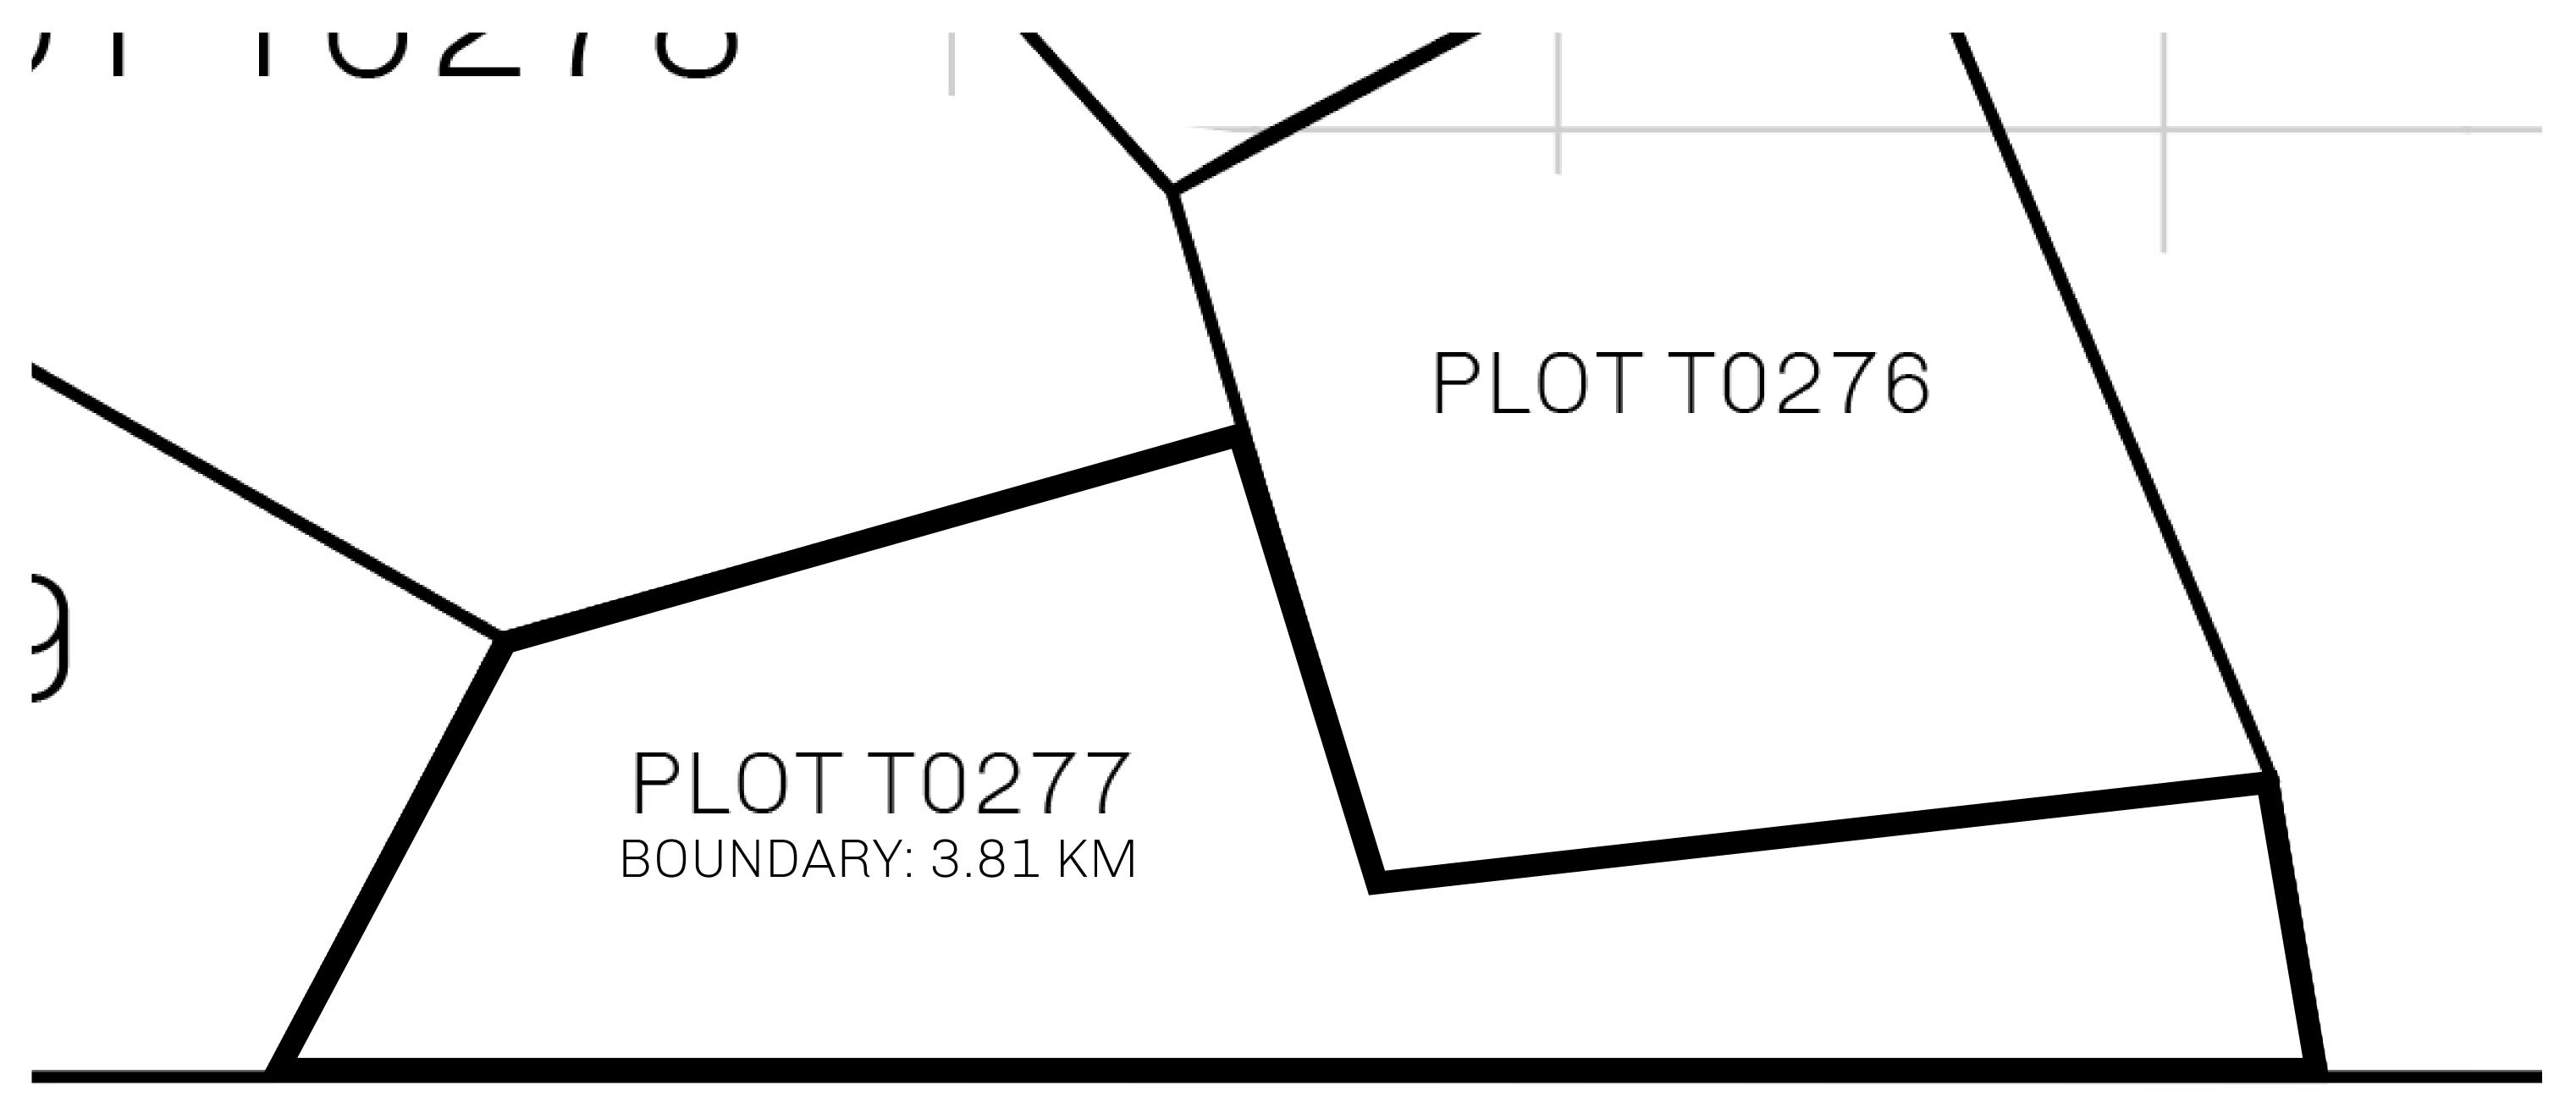

## H.M. LNFT Land Registry

TITLE NUMBER

T0277-221121

ADMINISTRATIVE AREA

TERRITORIO LTT ST

ISSUED 22 November 2021 .

SCALE **1/50000** 

OWNER ENTITLEMENT

Type W-T: Share of 0.1% of all BUN sales (rewarded in Credits) plus 1% of all LTT redeemed based on number of NFT Stories minted; Mint 4 NFT Stories

EL MERCADO BYPASS 1