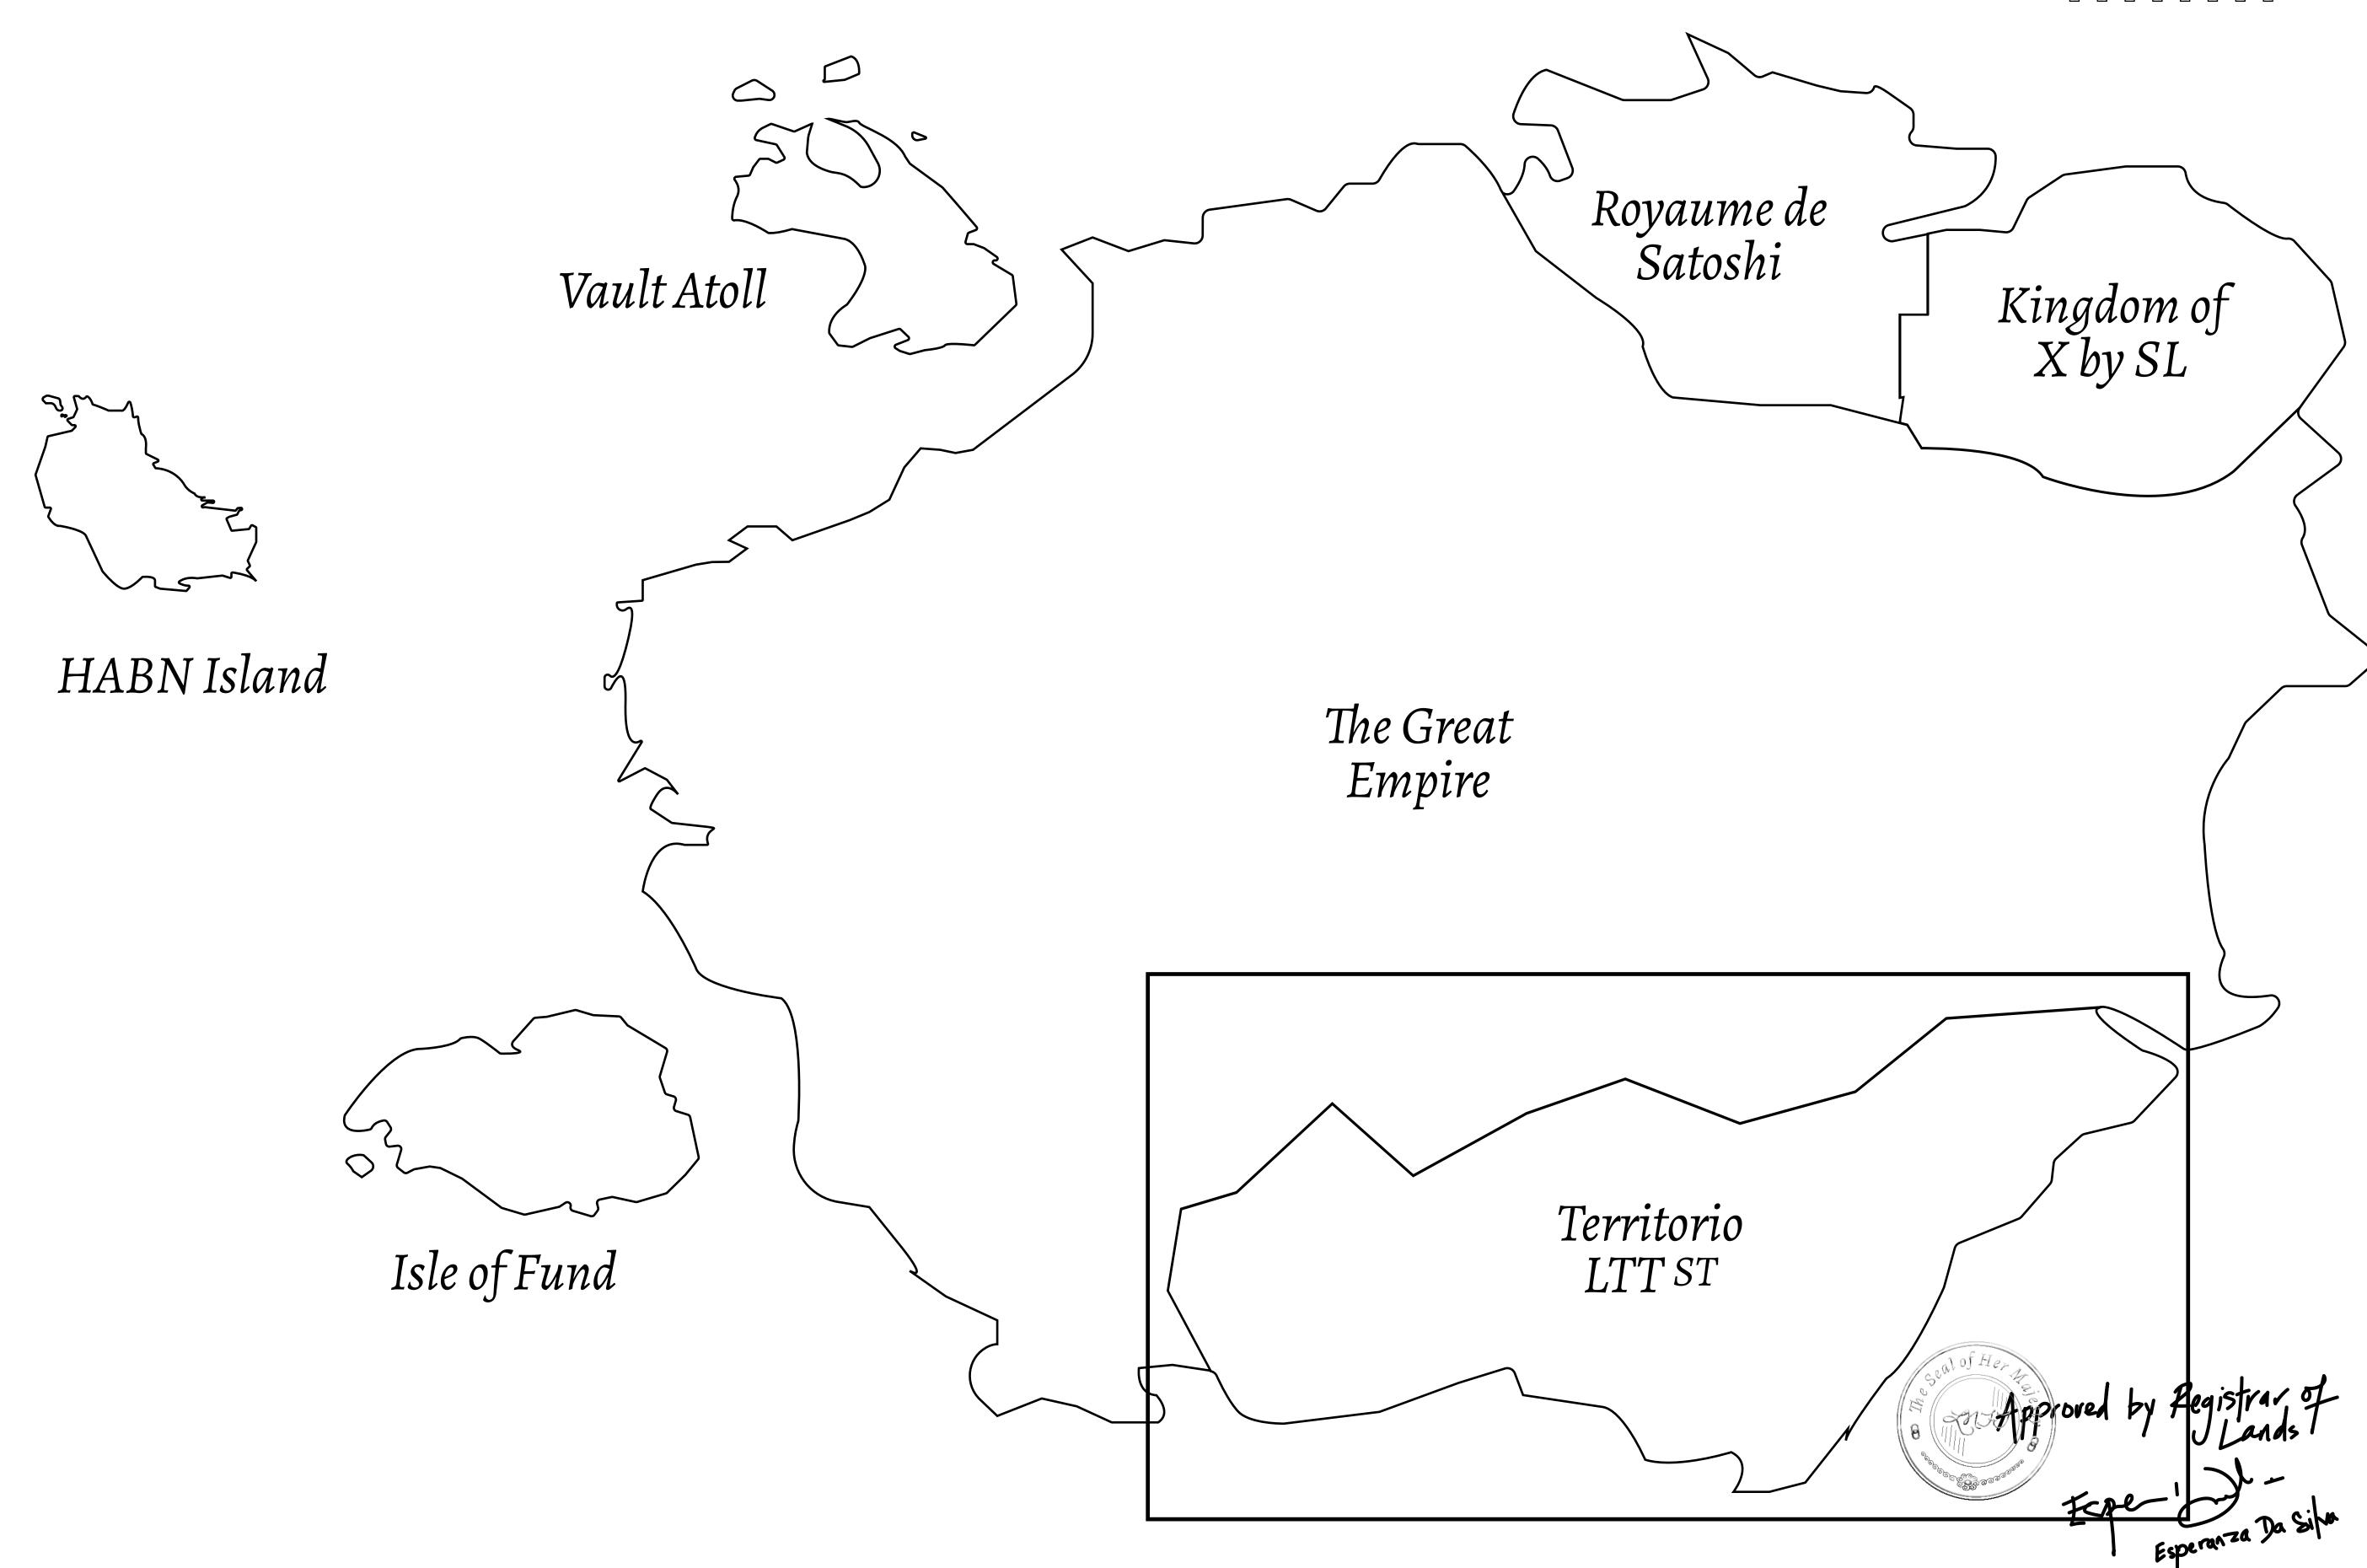

## THE SPANISH ARMADA

The most flamboyant of all of the states, this Spanish-speaking territory houses a clash of cultures. From the LTT trades in the El Mercado district to the solicitations for invites to the Great Empire, and even the traveling Caravans, it is a transient place; people are always on the move on the way to the Great Empire or a trek through the Dividing Range to the Royaume De Satoshi. Commerce uses derivations of LTT such as LTTE, LTTB, and LTTC.

## GEOGRAPHY

COASTLINE
BORDERS
HIGHEST POINT
LOWEST POINT
PLOTS
SCALE

193.03 KM (119.94 MILES)
OCEAN, THE GREAT EMPIRE
MT ELEUTHERIA +1392 M
PUERTO DE LTT 0 M

1045

1:50000

## H.M. LNFT Land Registry

TITLE NUMBER

T0277-221121

ADMINISTRATIVE AREA

TERRITORIO LTT ST

ISSUED 22 November 2021 .

SCALE **1/50000** 

OWNER ENTITLEMENT