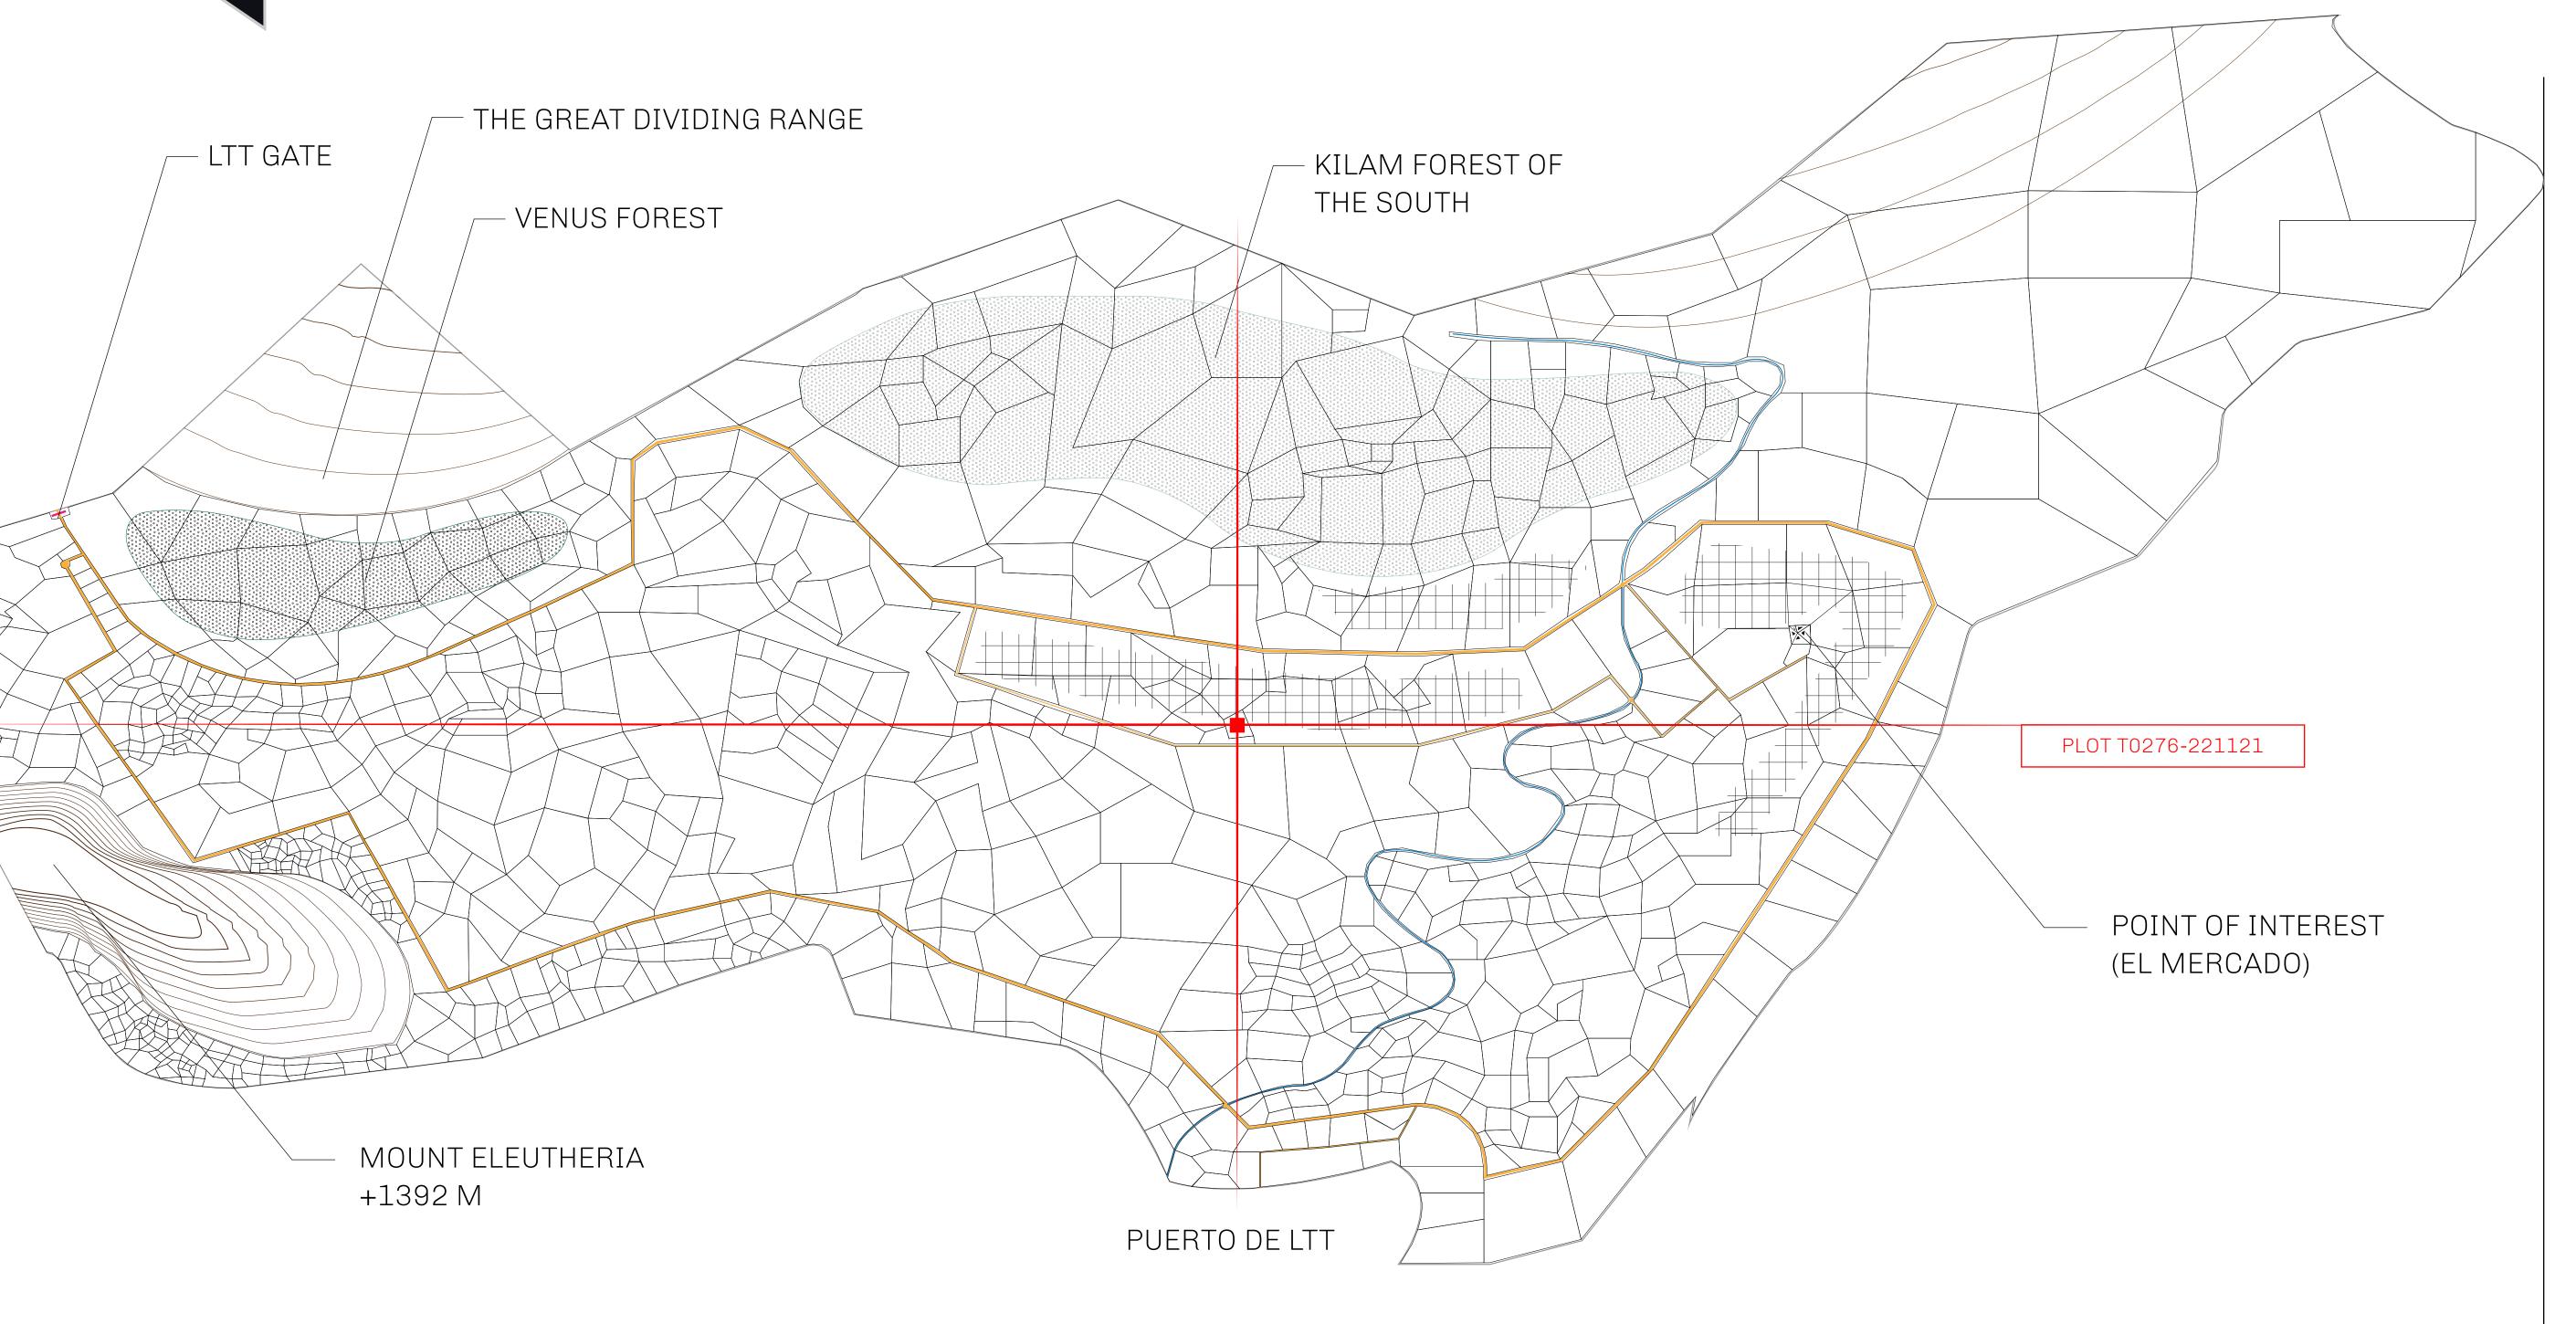

## THE SPANISH ARMADA

The most flamboyant of all of the states, this Spanish-speaking territory houses a clash of cultures. From the LTT trades in the El Mercado district to the solicitations for invites to the Great Empire, and even the traveling Caravans, it is a transient place; people are always on the move on the way to the Great Empire or a trek through the Dividing Range to the Royaume De Satoshi. Commerce uses derivations of LTT such as LTTE, LTTB, and LTTC.

## GEOGRAPHY

COASTLINE
BORDERS
HIGHEST POINT
LOWEST POINT
PLOTS
SCALE

193.03 KM (119.94 MILES)
OCEAN, THE GREAT EMPIRE
MT ELEUTHERIA +1392 M
PUERTO DE LTT 0 M
1045

1:50000

## H.M. LNFT Land Registry

TITLE NUMBER

T0276-221121

TERRITORIO LTT ST

SCALE **1/50000** 

OWNER ENTITLEMENT

Type W-T: Share of 0.1% of all BUN sales (rewarded in Credits) plus 1% of all LTT redeemed based on number of NFT Stories minted; Mint 4 NFT Stories