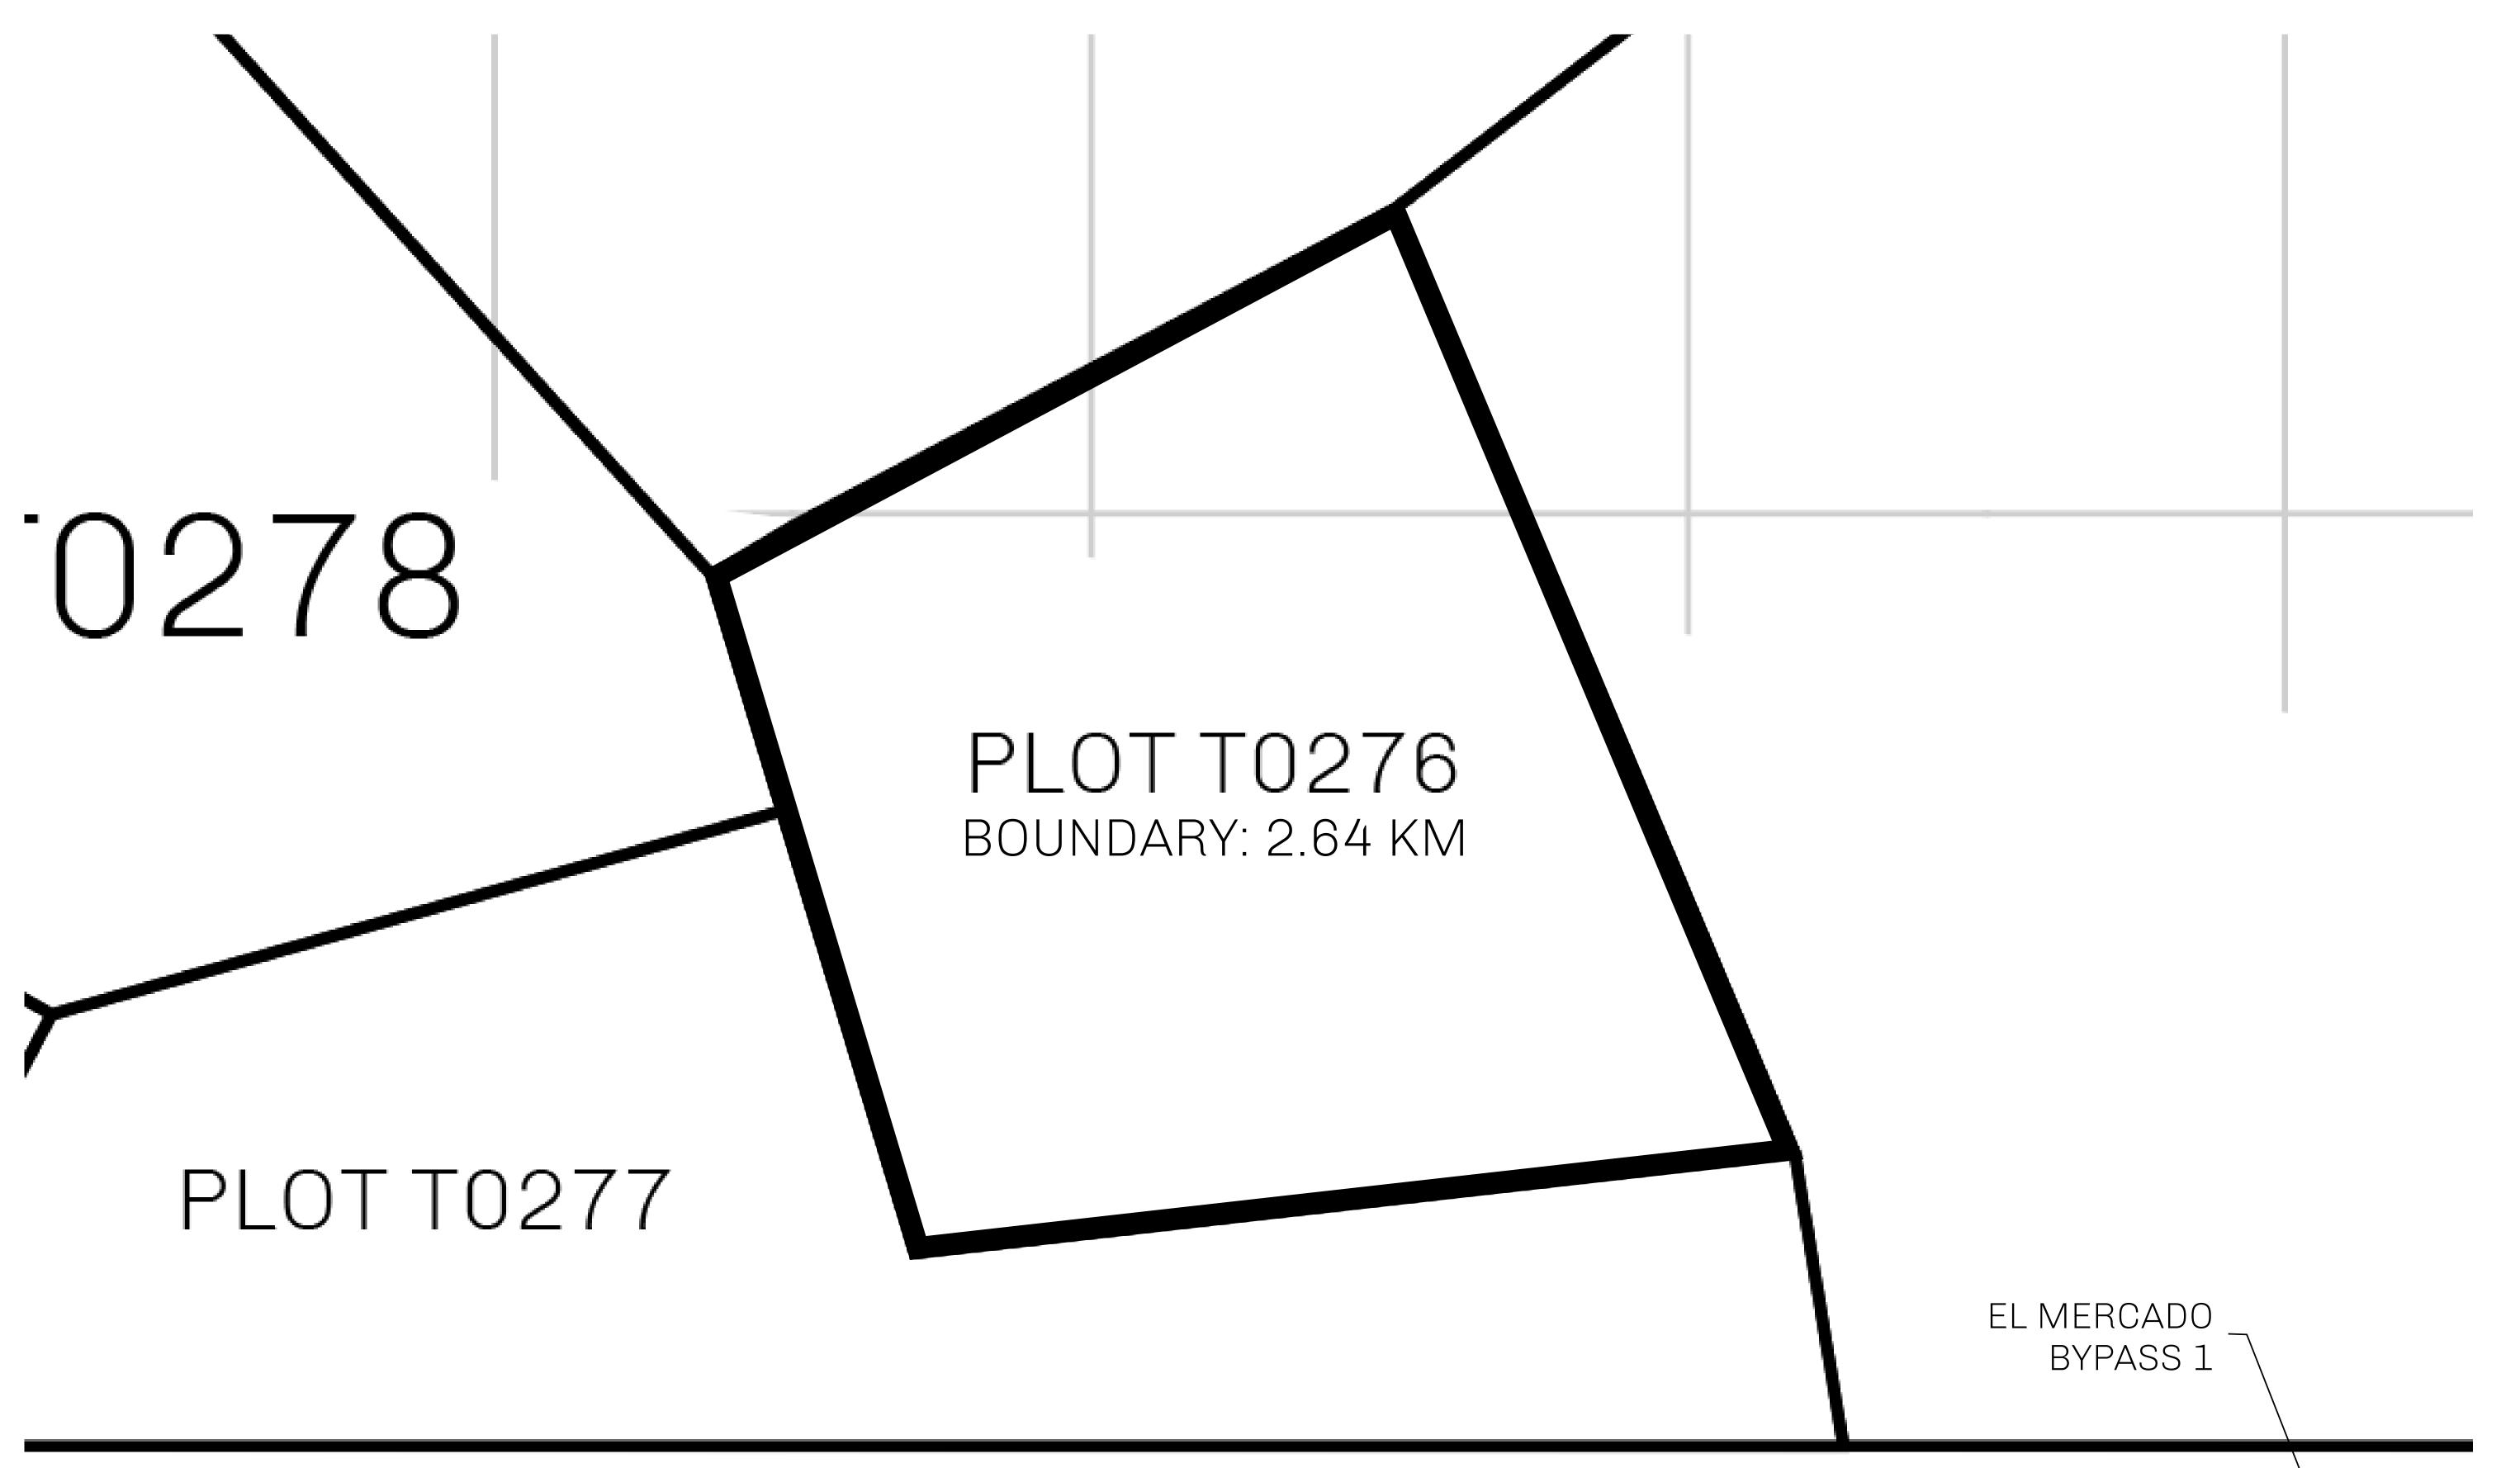

## H.M. LNFT Land Registry

TITLE NUMBER

T0276-221121

TERRITORIO LTT ST

SCALE **1/50000** 

OWNER ENTITLEMENT

Type W-T: Share of 0.1% of all BUN sales (rewarded in Credits) plus 1% of all LTT redeemed based on number of NFT Stories minted; Mint 4 NFT Stories