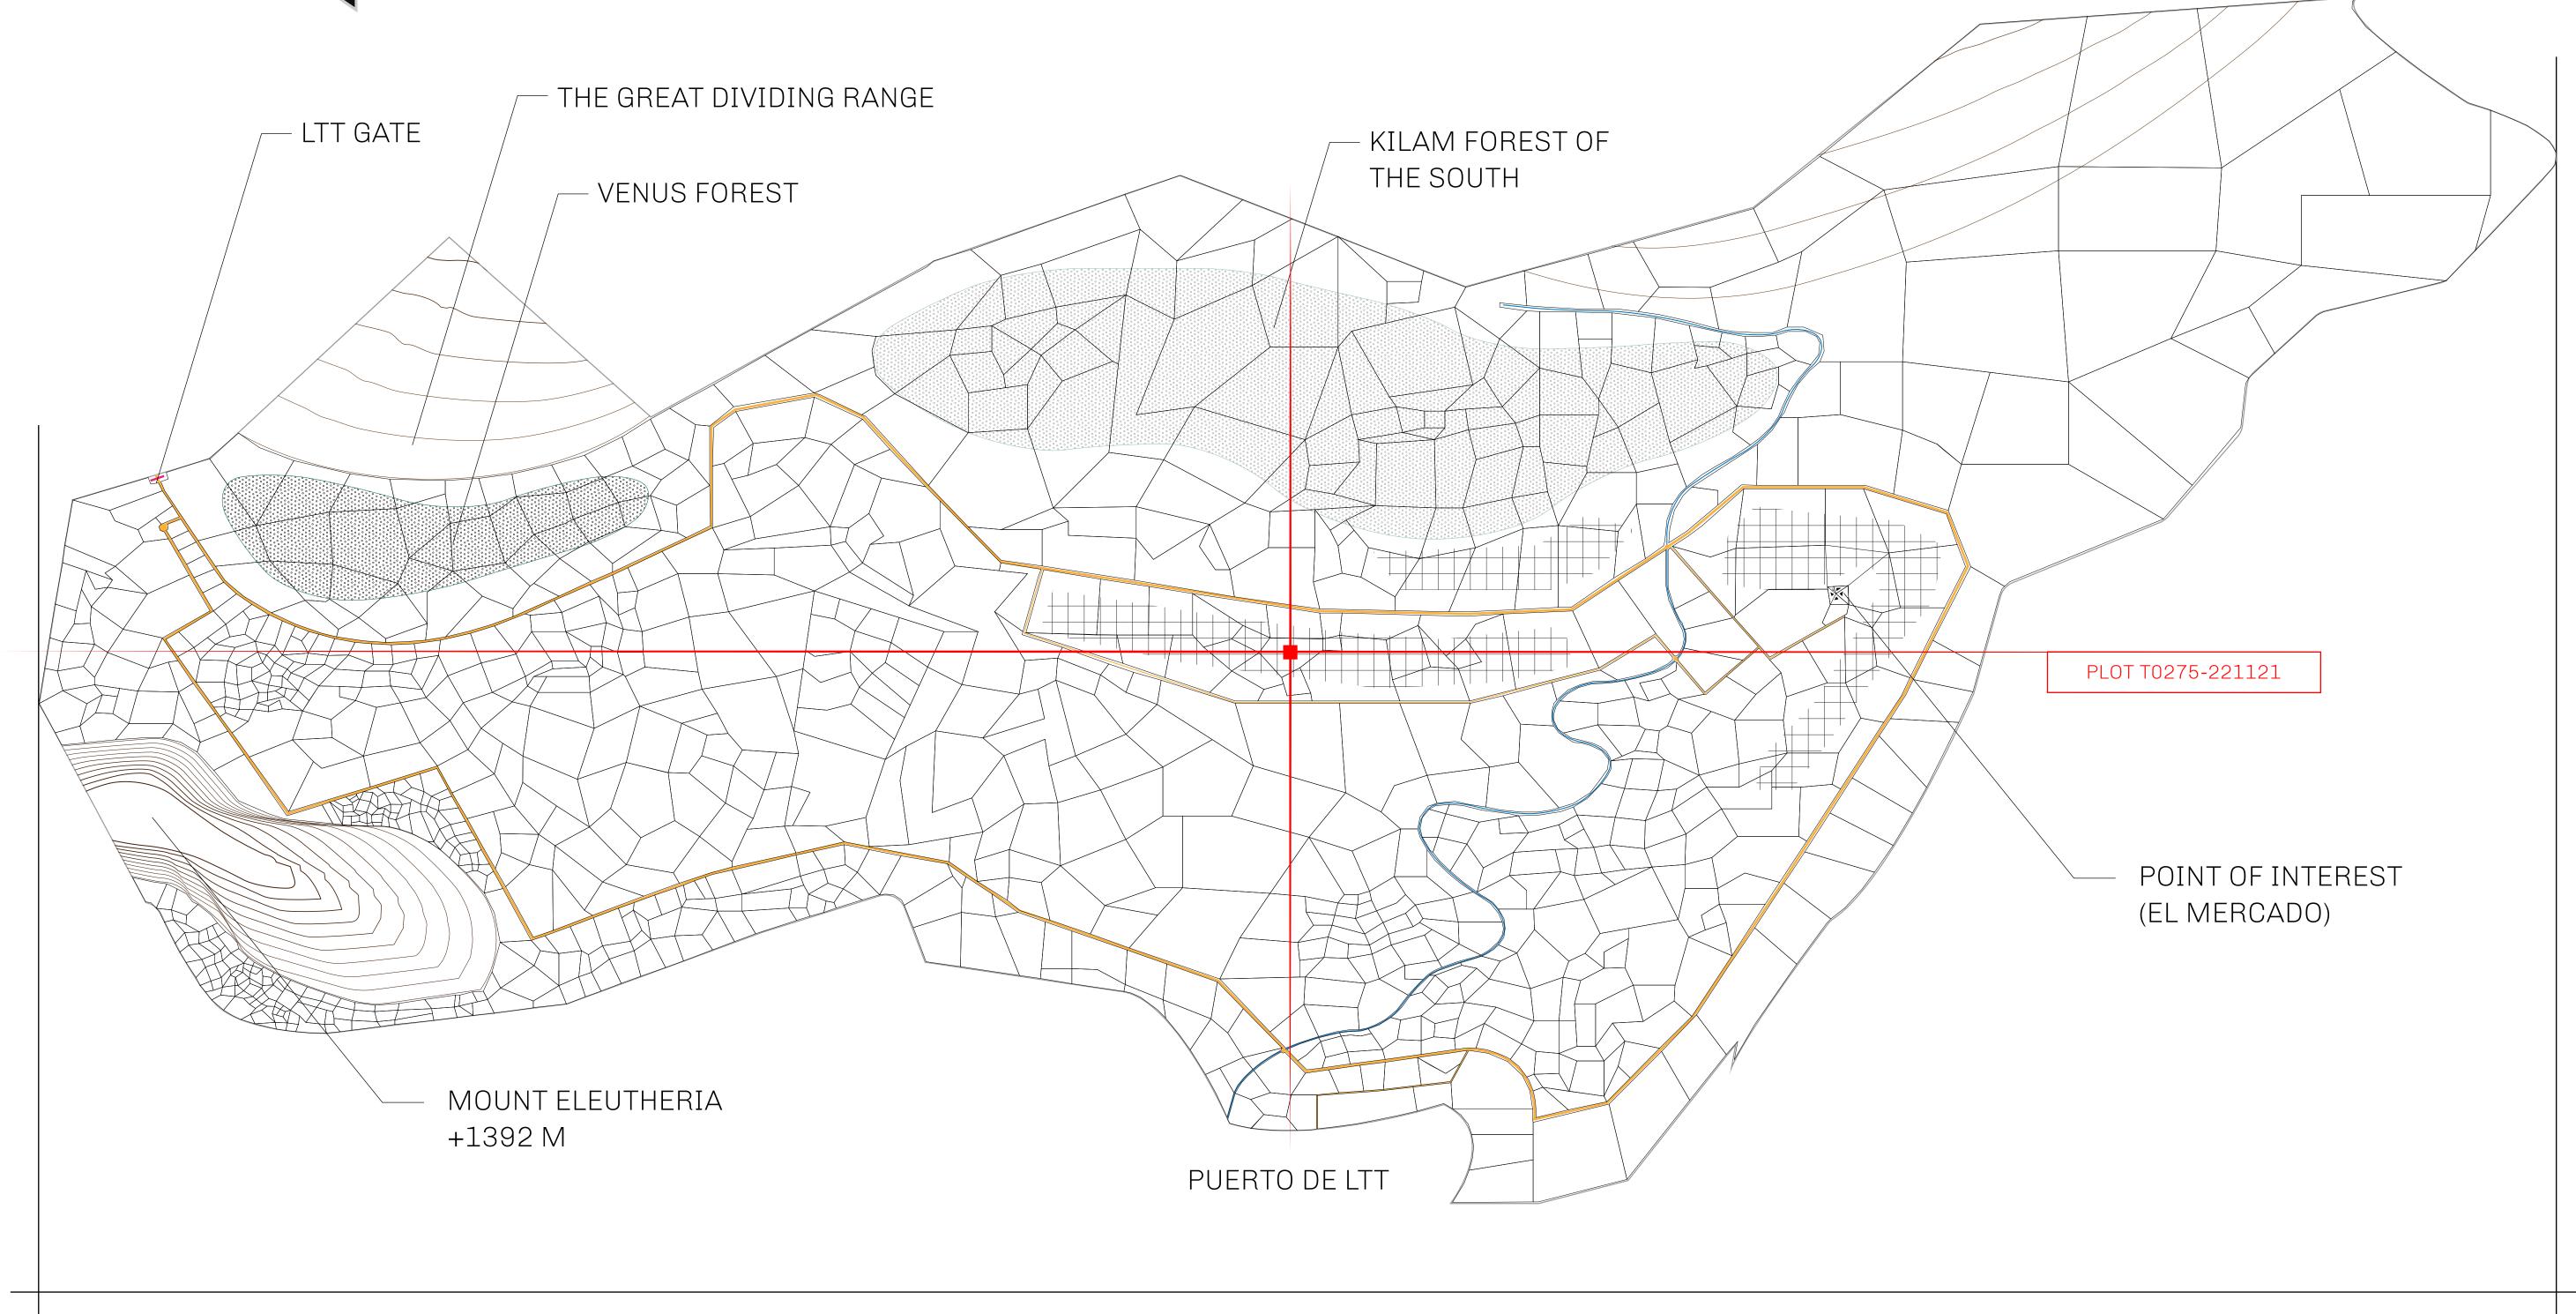

## THE SPANISH ARMADA

The most flamboyant of all of the states, this Spanish-speaking territory houses a clash of cultures. From the LTT trades in the El Mercado district to the solicitations for invites to the Great Empire, and even the traveling Caravans, it is a transient place; people are always on the move on the way to the Great Empire or a trek through the Dividing Range to the Royaume De Satoshi. Commerce uses derivations of LTT such as LTTE, LTTB, and LTTC.

## GEOGRAPHY

COASTLINE
BORDERS
HIGHEST POINT
LOWEST POINT
PLOTS
SCALE

193.03 KM (119.94 MILES)
OCEAN, THE GREAT EMPIRE
MT ELEUTHERIA +1392 M
PUERTO DE LTT 0 M

1045

1:50000

## H.M. LNFT Land Registry

TITLE NUMBER

ADMINISTRATIVE AREA

TERRITORIO LTT ST

ISSUED 22 November 2021

SCALE **1/50000** 

OWNER ENTITLEMENT

Type W-T: Share of 0.1% of all BUN sales (rewarded in Credits) plus 1% of all LTT redeemed based on number of NFT Stories minted; Mint 4 NFT Stories