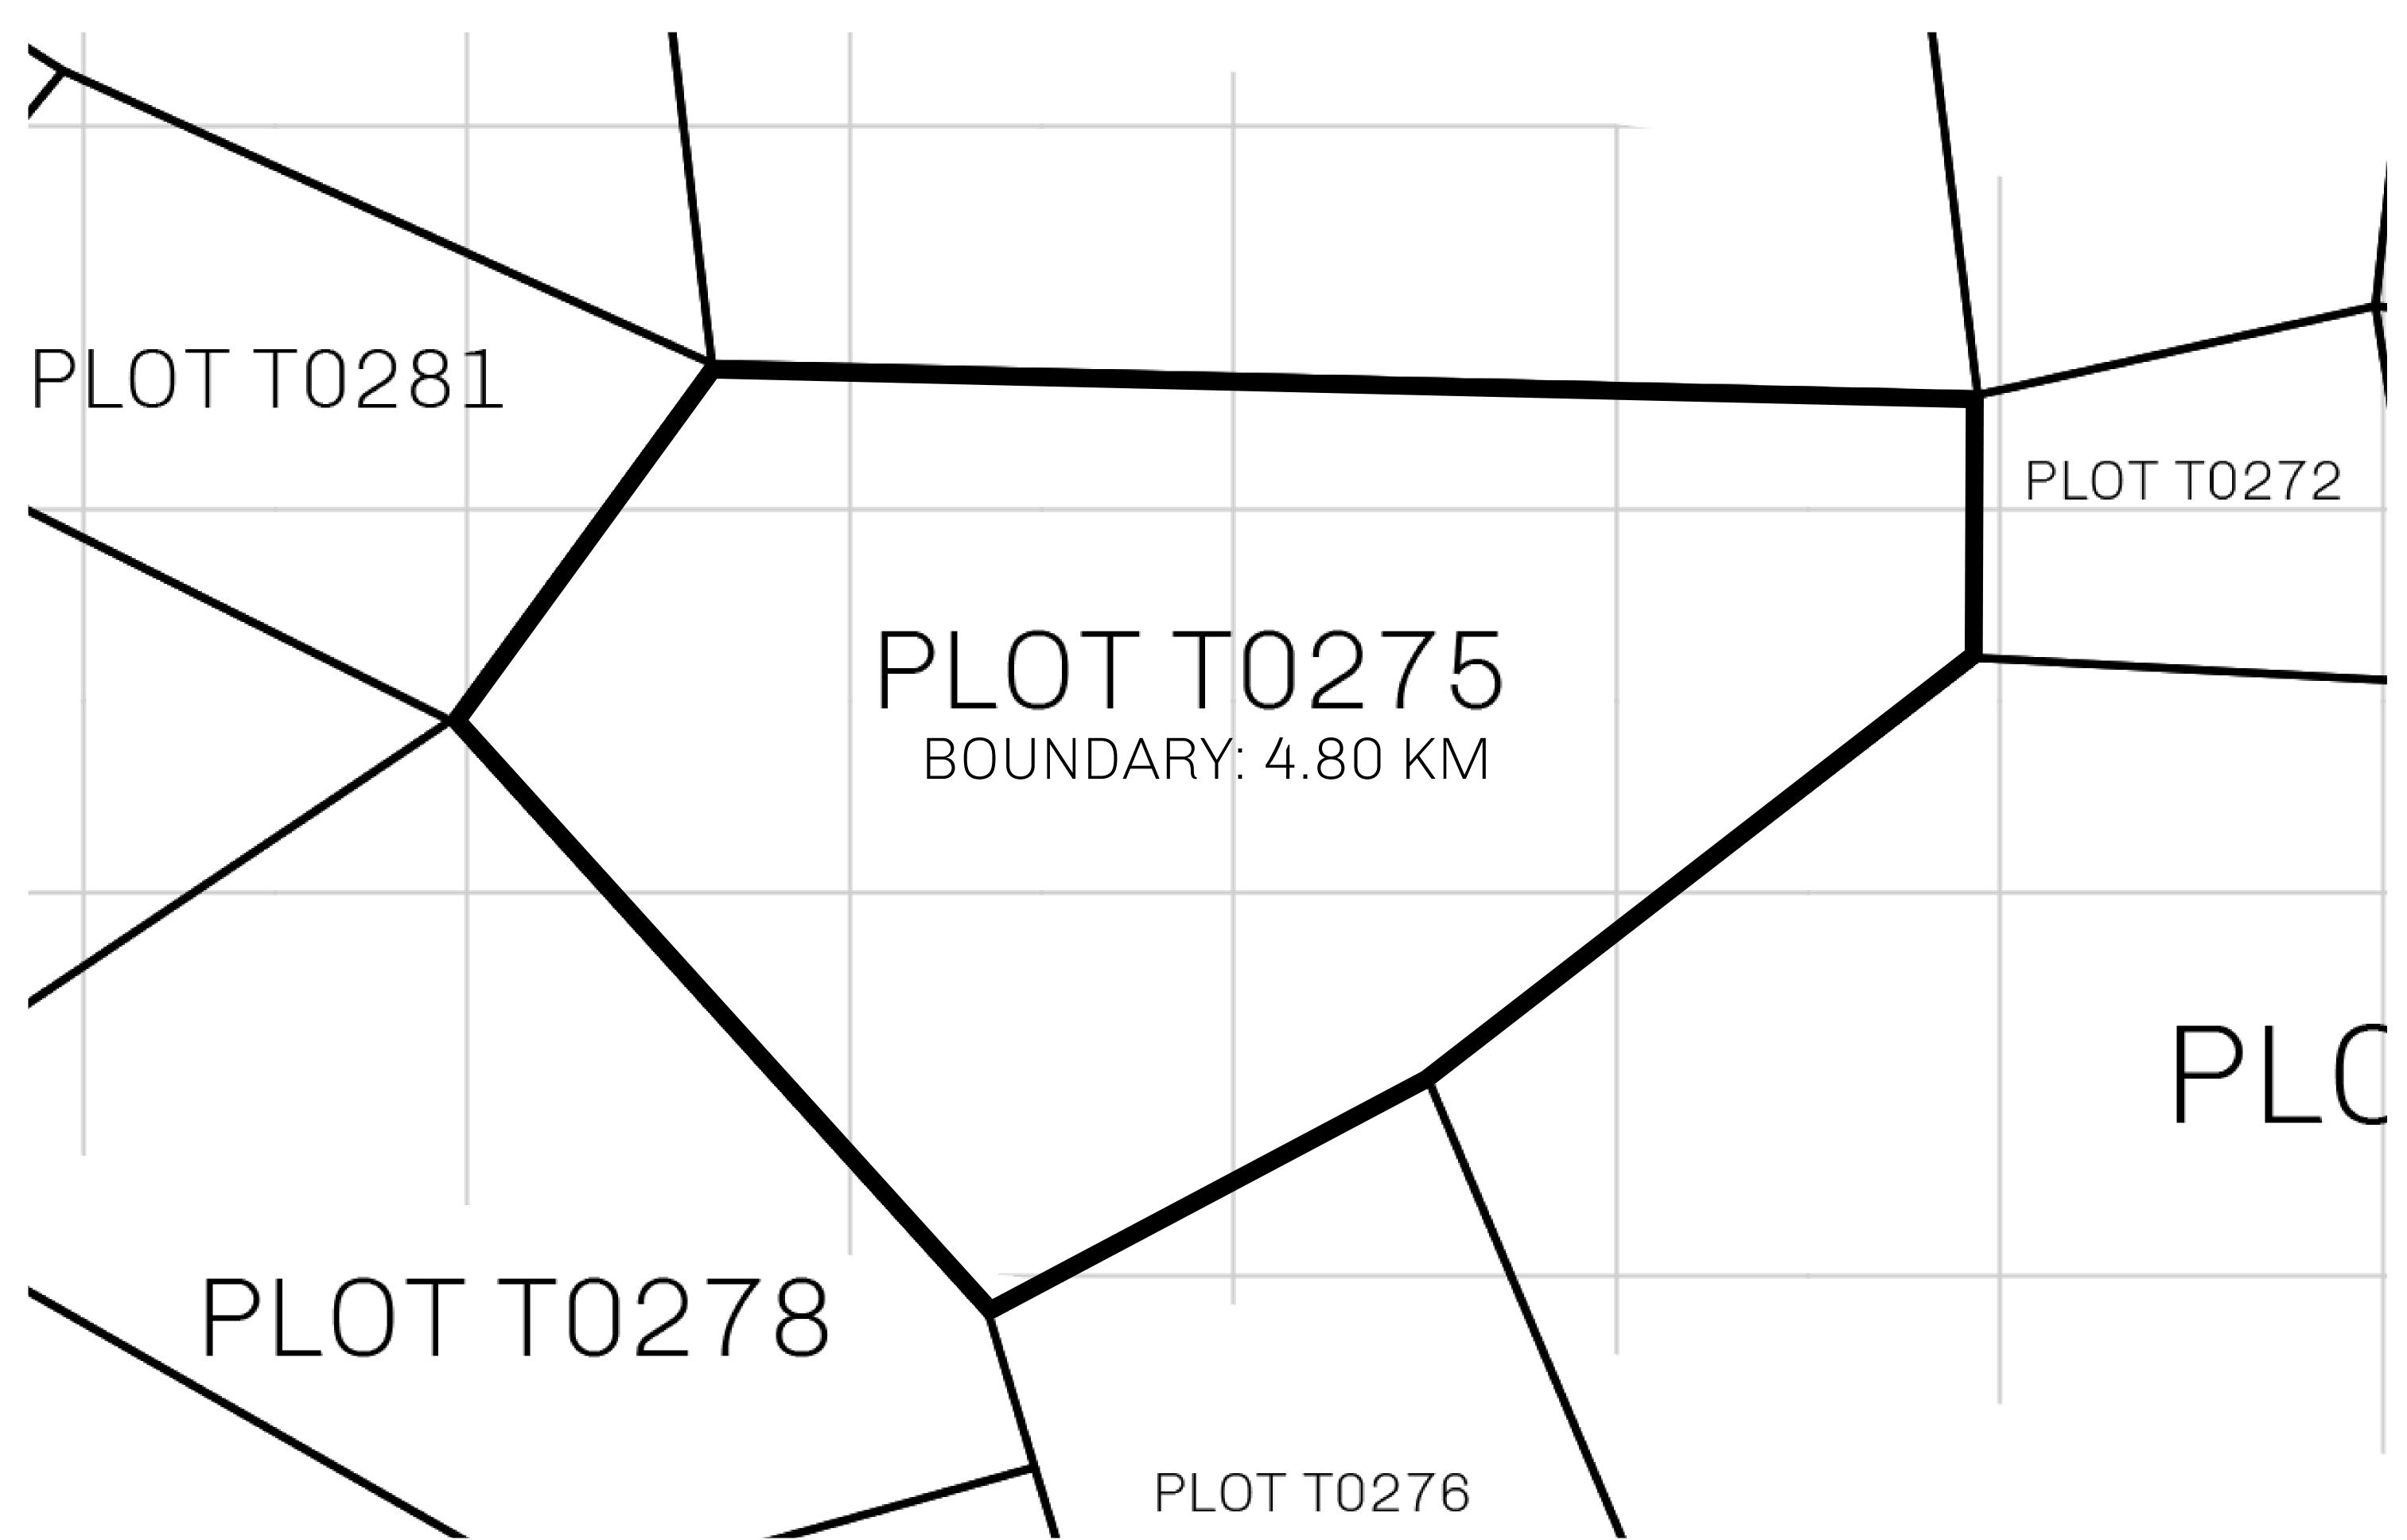

## GEOGRAPHY

COASTLINE
BORDERS
HIGHEST POINT
LOWEST POINT
PLOTS
SCALE

193.03 KM (119.94 MILES)
OCEAN, THE GREAT EMPIRE
MT ELEUTHERIA +1392 M
PUERTO DE LTT 0 M

1045

1:50000

## H.M. LNFT Land Registry

TITLE NUMBER

ADMINISTRATIVE AREA

TERRITORIO LTT ST

ISSUED 22 November 2021

SCALE **1/50000** 

OWNER ENTITLEMENT

Type W-T: Share of 0.1% of all BUN sales (rewarded in Credits) plus 1% of all LTT redeemed based on number of NFT Stories minted; Mint 4 NFT Stories