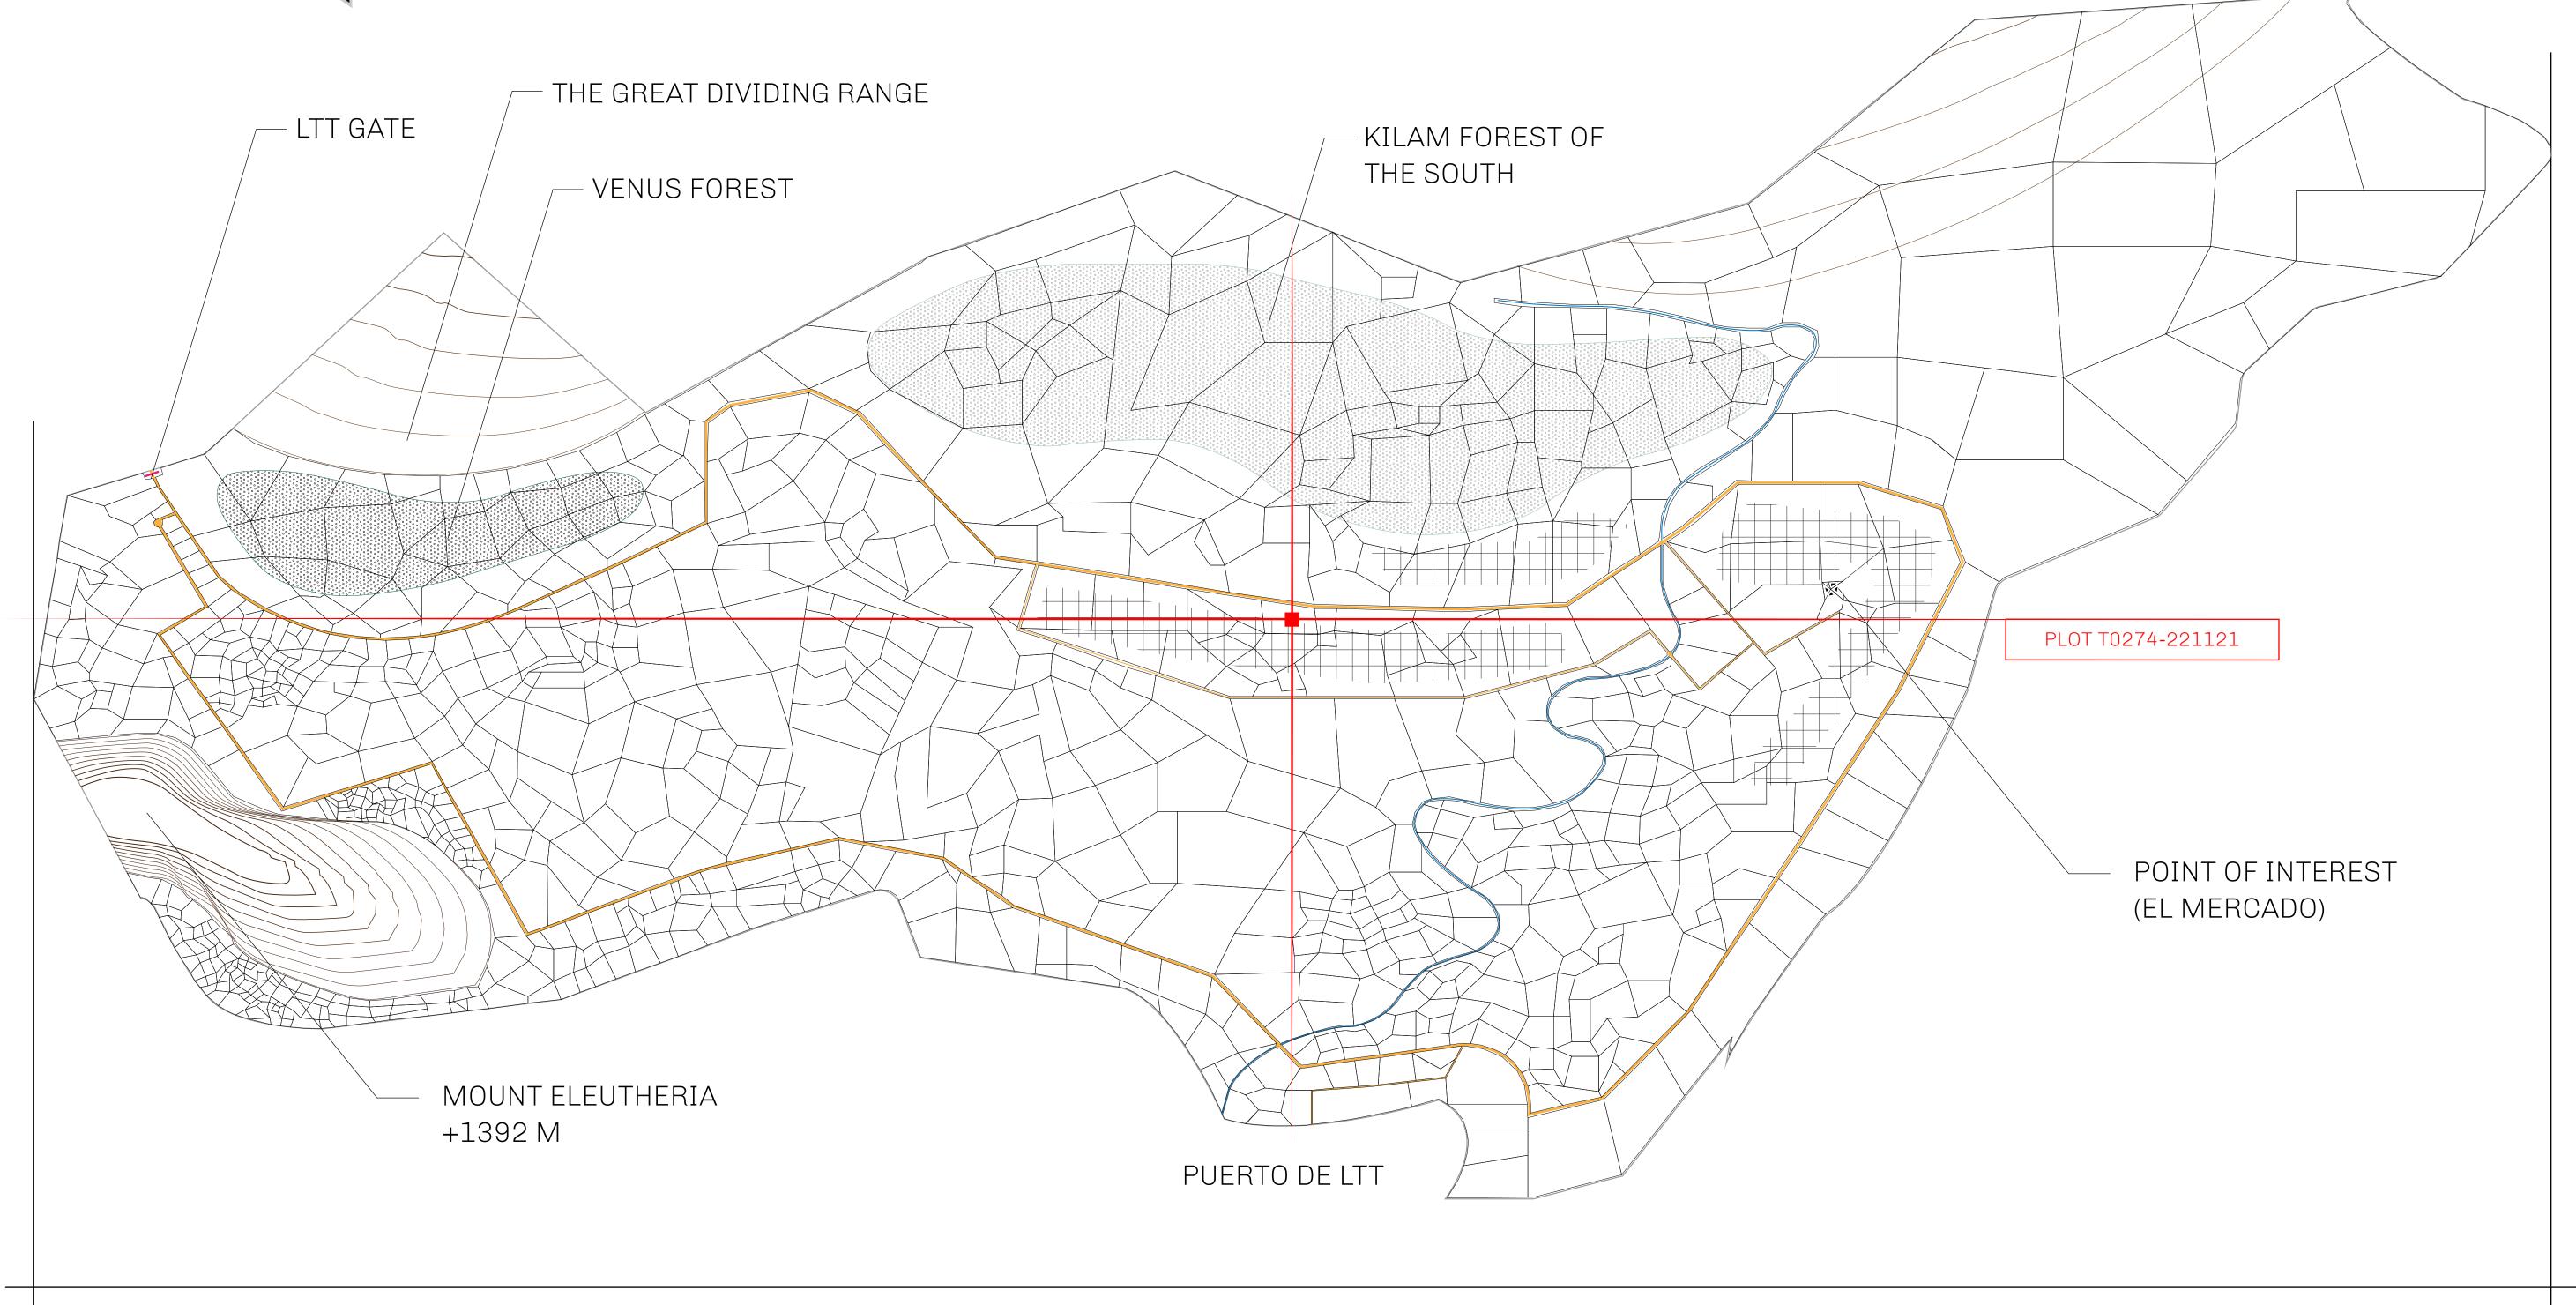

## THE SPANISH ARMADA

The most flamboyant of all of the states, this Spanish-speaking territory houses a clash of cultures. From the LTT trades in the El Mercado district to the solicitations for invites to the Great Empire, and even the traveling Caravans, it is a transient place; people are always on the move on the way to the Great Empire or a trek through the Dividing Range to the Royaume De Satoshi. Commerce uses derivations of LTT such as LTTE, LTTB, and LTTC.

## GEOGRAPHY

COASTLINE
BORDERS
HIGHEST POINT
LOWEST POINT
PLOTS
SCALE

193.03 KM (119.94 MILES)
OCEAN, THE GREAT EMPIRE
MT ELEUTHERIA +1392 M
PUERTO DE LTT 0 M

1045

1:50000

## H.M. LNFT Land Registry

TITLE NUMBER

T0274-221121

TERRITORIO LTT ST

ISSUED 22 November 2021

SCALE **1/50000** 

OWNER ENTITLEMENT

Type W-T: Share of 0.1% of all BUN sales (rewarded in Credits) plus 1% of all LTT redeemed based on number of NFT Stories minted; Mint 4 NFT Stories