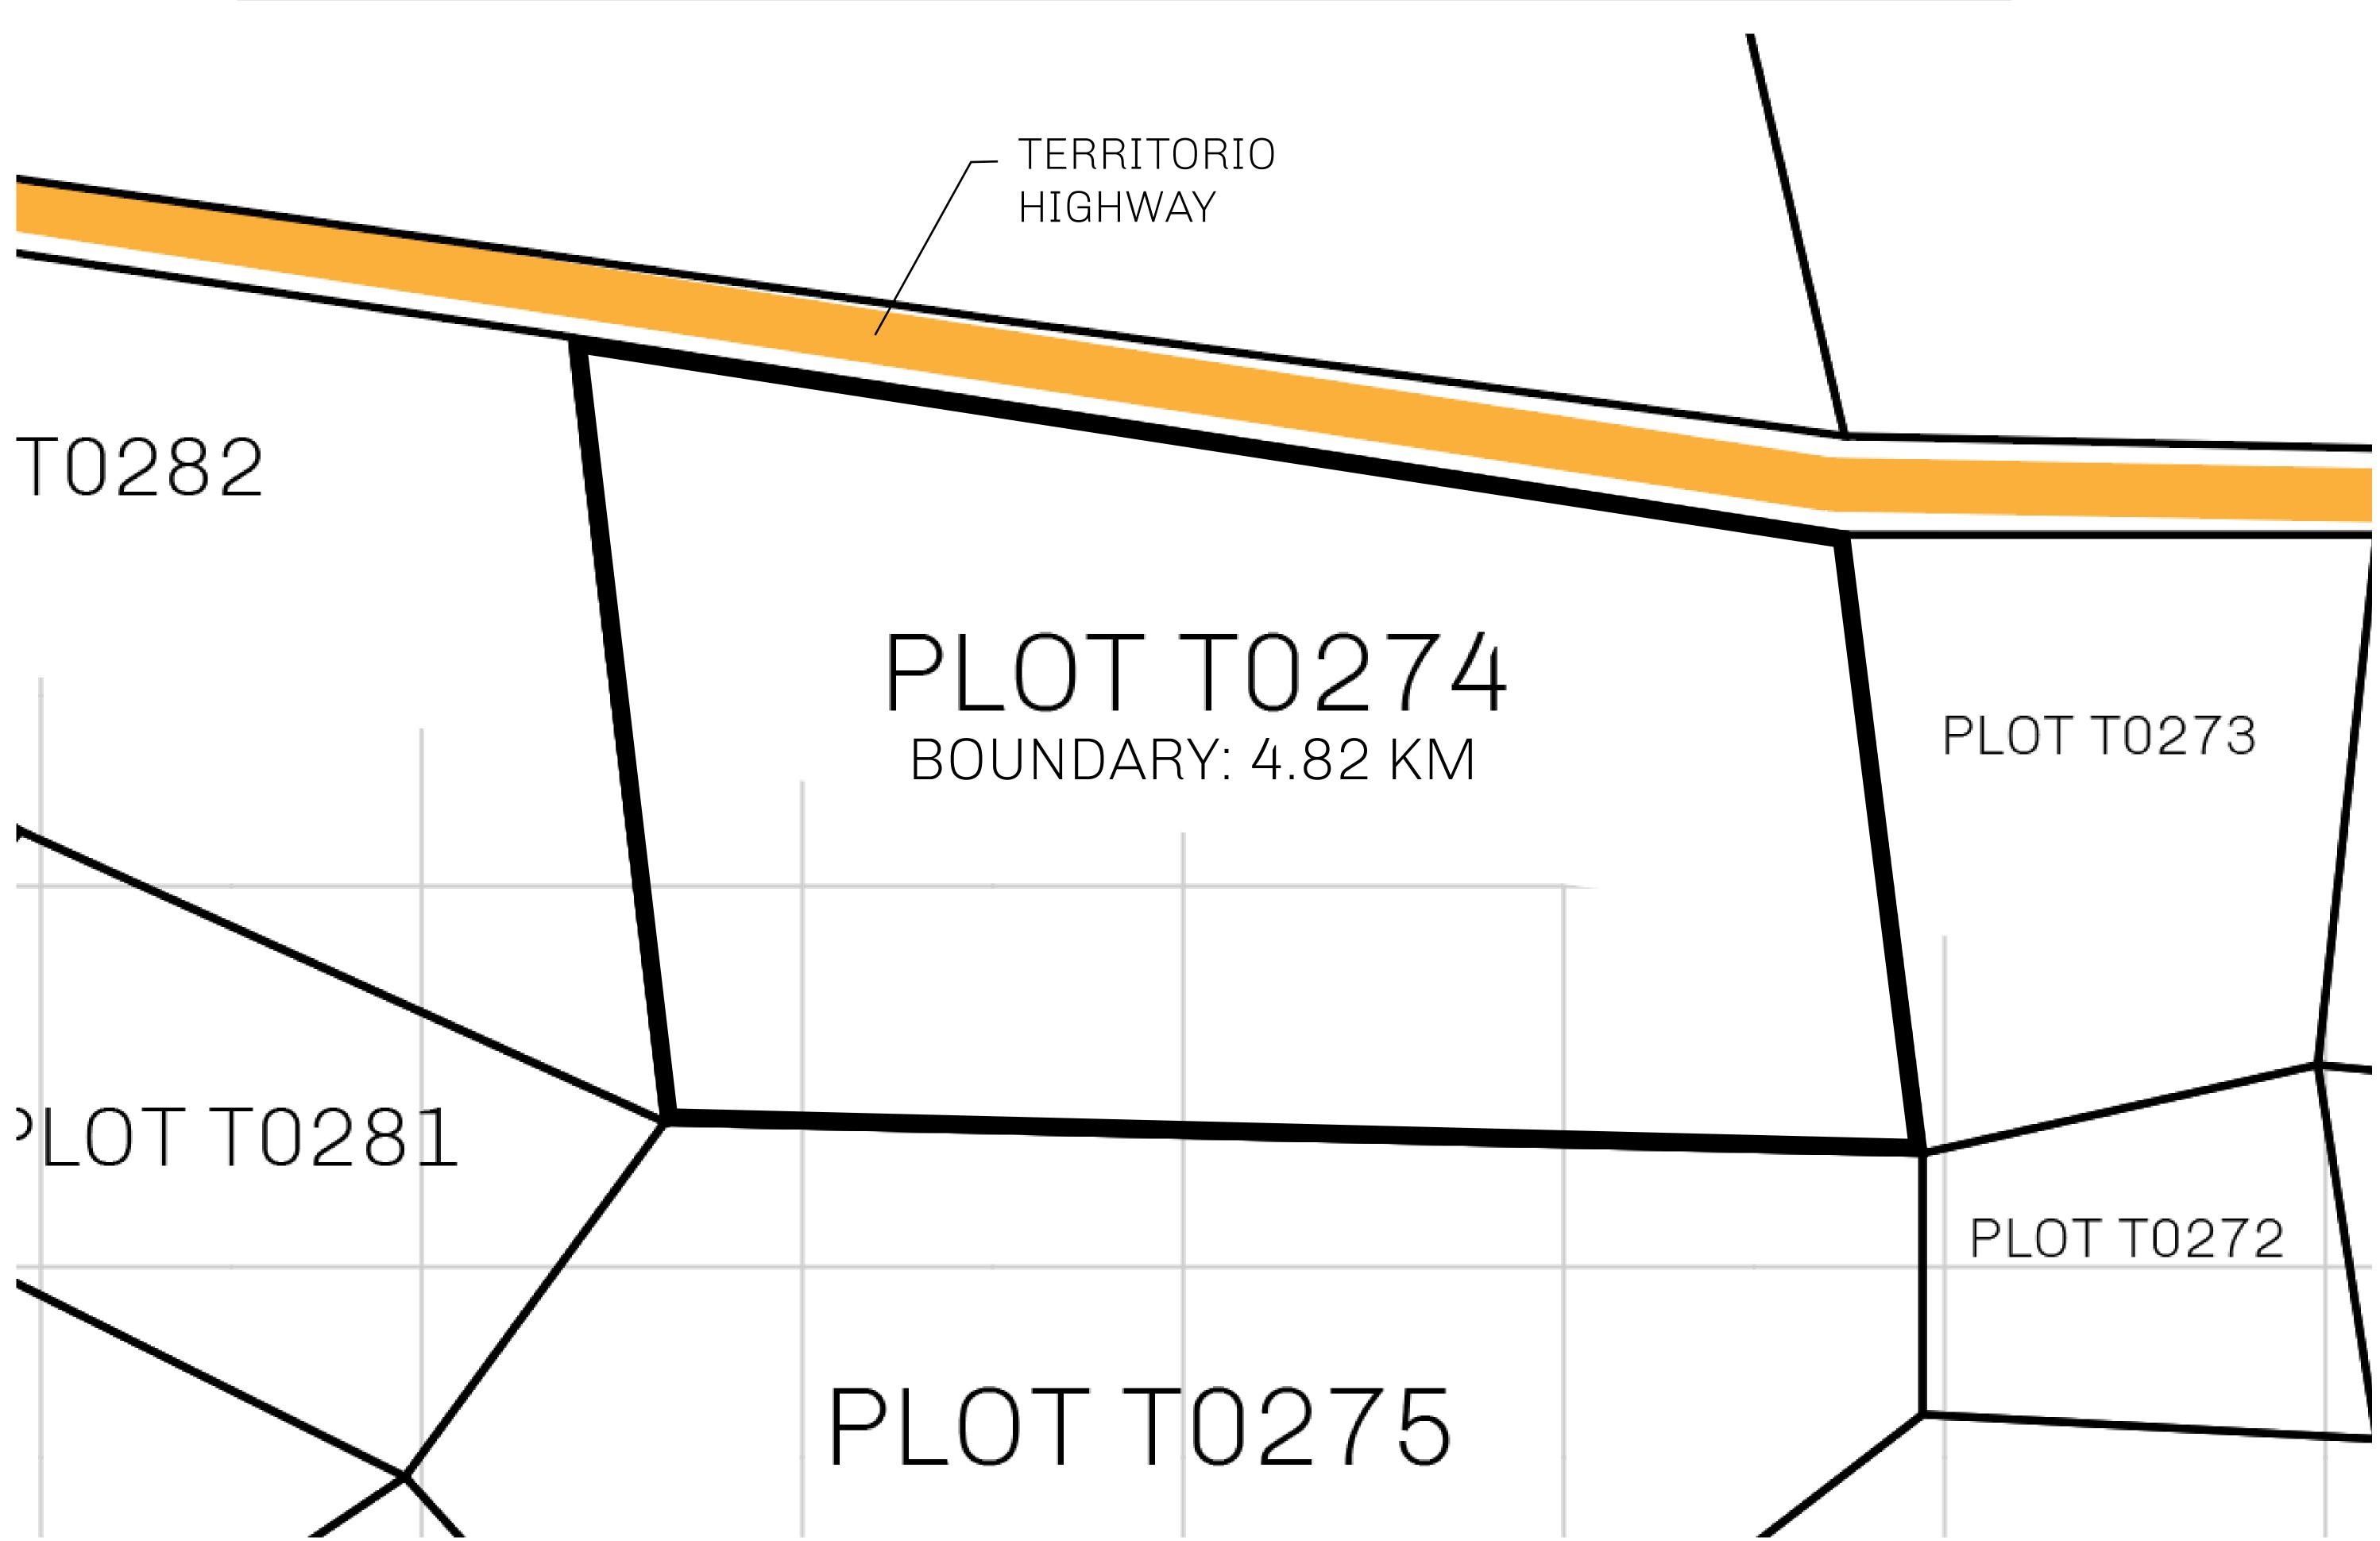

## GEOGRAPHY

COASTLINE
BORDERS
HIGHEST POINT
LOWEST POINT
PLOTS
SCALE

193.03 KM (119.94 MILES)
OCEAN, THE GREAT EMPIRE
MT ELEUTHERIA +1392 M
PUERTO DE LTT 0 M

1045

1:50000

## H.M. LNFT Land Registry

TITLE NUMBER

T0274-221121

TERRITORIO LTT ST

ISSUED 22 November 2021

SCALE **1/50000** 

OWNER ENTITLEMENT

Type W-T: Share of 0.1% of all BUN sales (rewarded in Credits) plus 1% of all LTT redeemed based on number of NFT Stories minted; Mint 4 NFT Stories