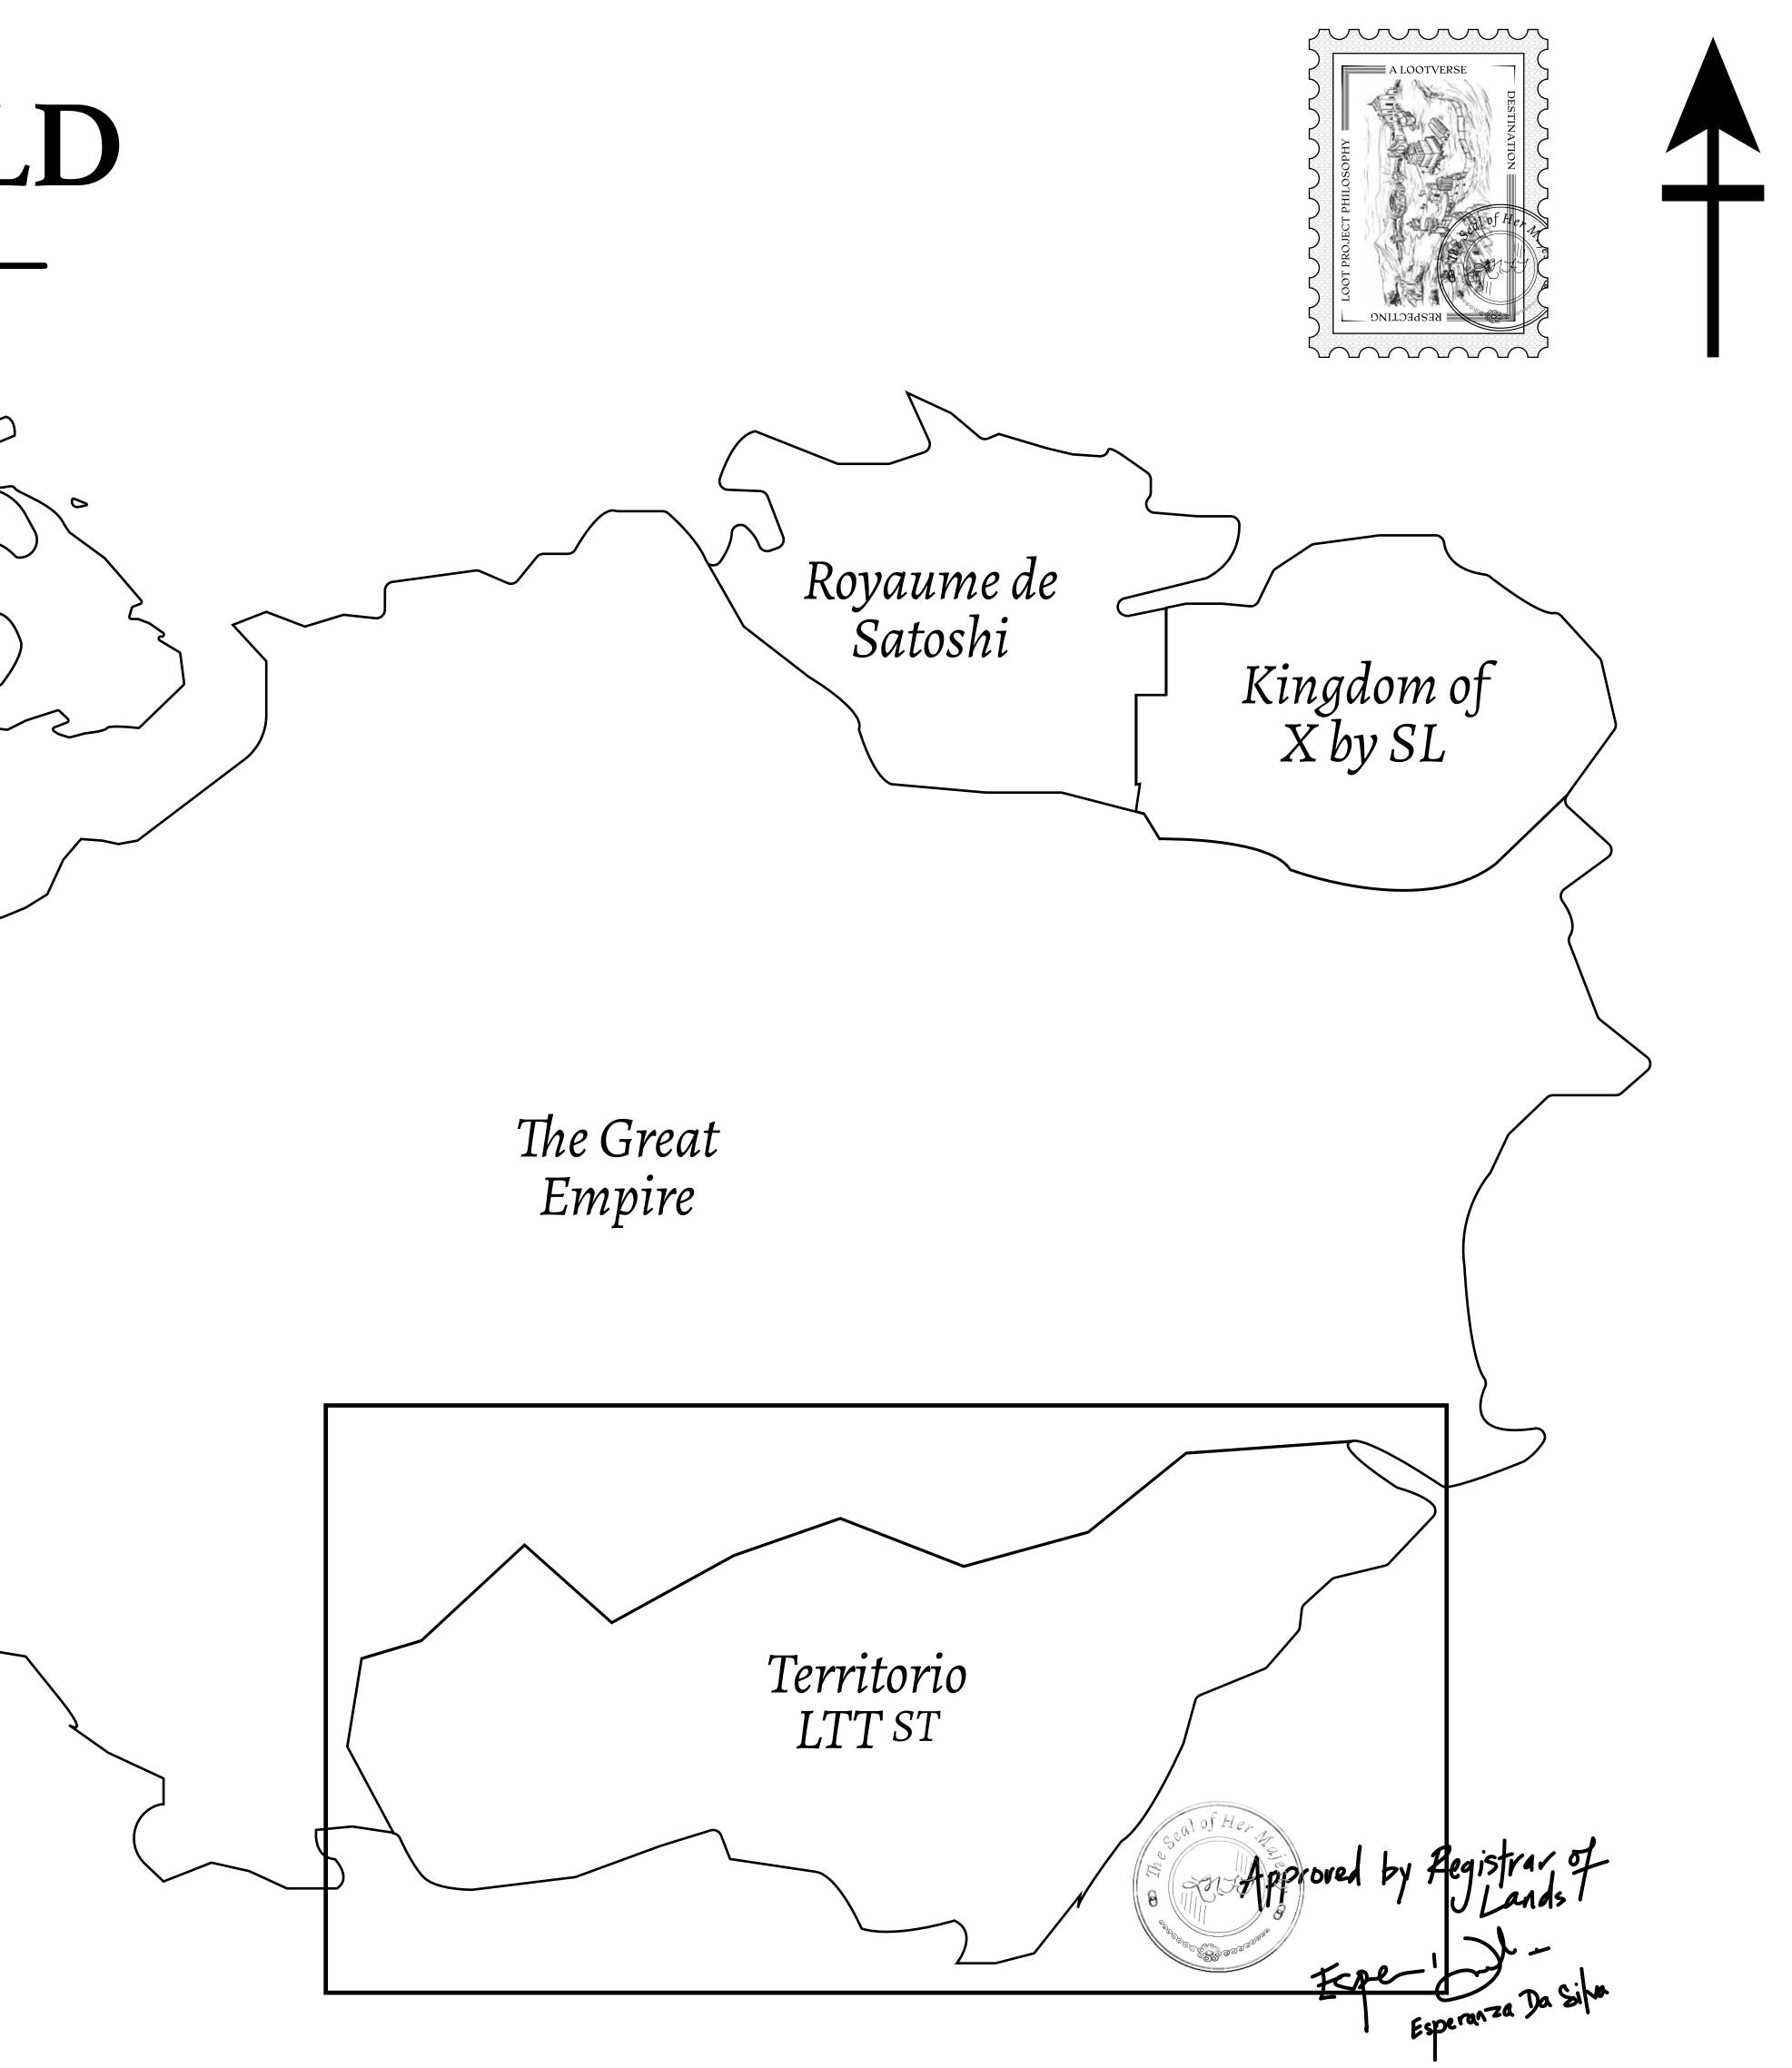

## LOOT NFT WORLD $\bigcirc$

HABN Island

 $\bigcirc$ 

Vault Atoll

Isle of Fund

### THE SPANISH ARMADA

The most flamboyant of all of the states, this Spanish-speaking territory houses a clash of cultures. From the LTT trades in the El Mercado district to the solicitations for invites to the Great Empire, and even the traveling Caravans, it is a transient place; people are always on the move on the way to the Great Empire or a trek through the Dividing Range to the Royaume De Satoshi. Commerce uses derivations of LTT such as LTTE, LTTB, and LTTC.

### H.M. LNFT Land Registry

ADMINISTRATIVE AREA

OWNER ENTITLEMENT

TERRITORIO

Type W-T: Share of 0.1% of all BUN sales (rewarded in Credits) plus 1% of all LTT redeemed based on number of NFT Stories minted; Mint 4 NFT Stories