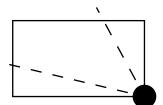

# PLOT T0272

OFFICIAL PERSPECTIVE SHEET FOR FILING

Indicate vantage point for each drawing. Copy and mark each sheet required prior to filing.

Guide - Vantage point should be indicated as shown in the diagram: