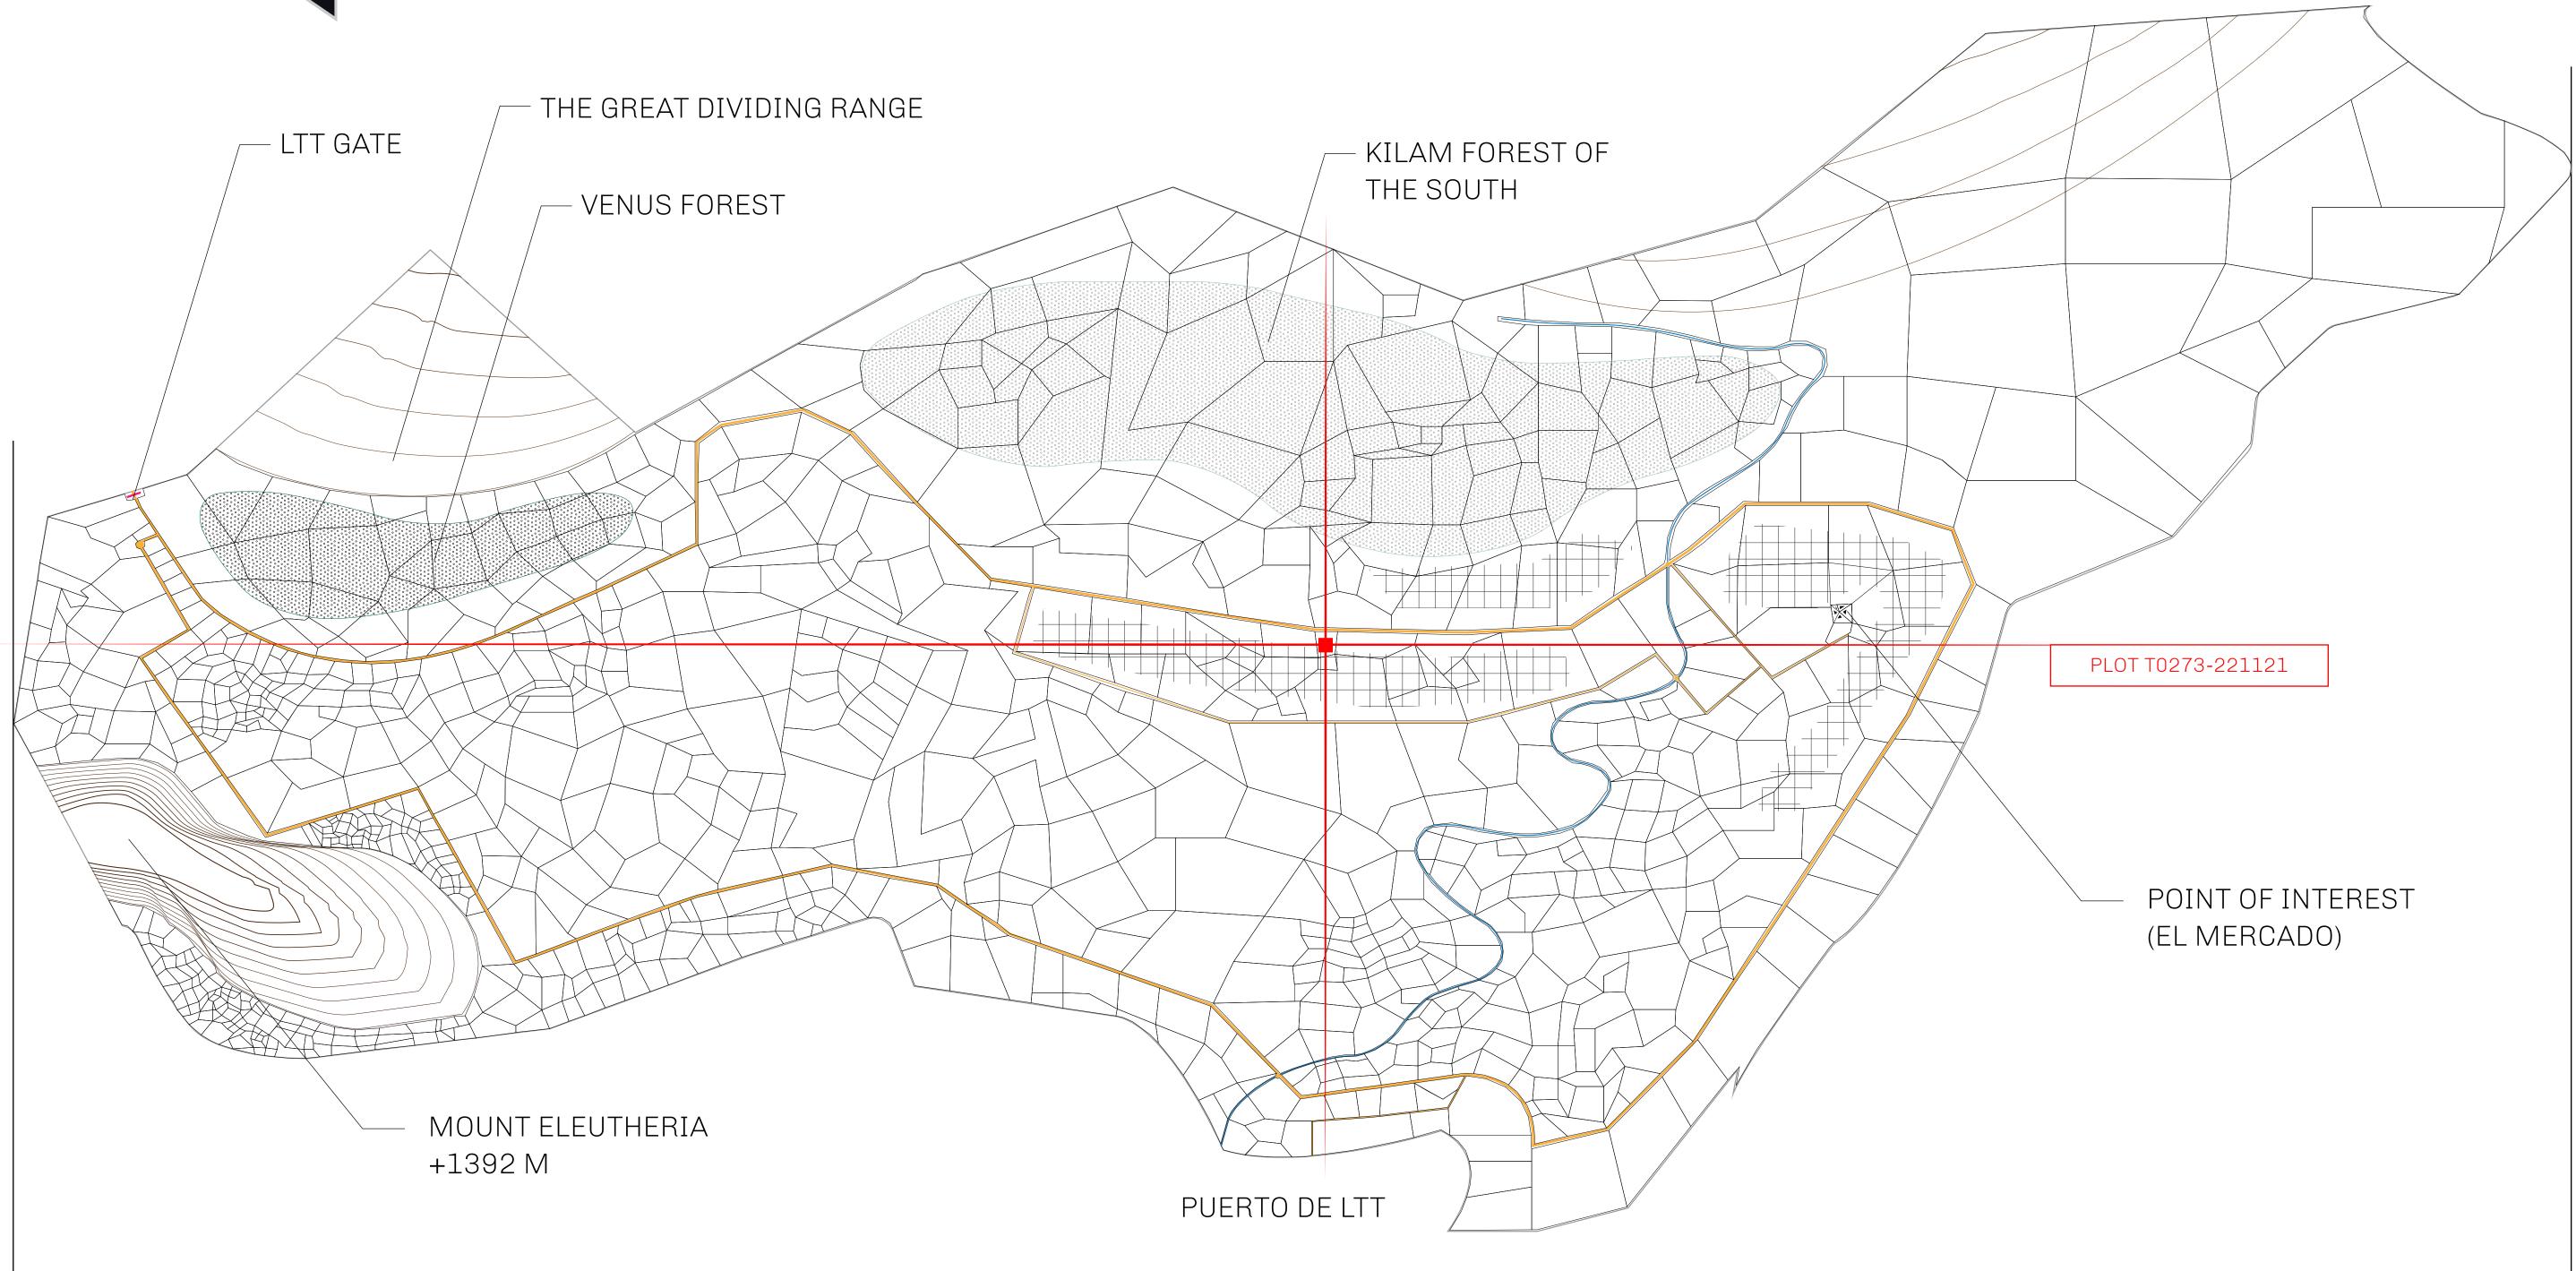

### THE SPANISH ARMADA

The most flamboyant of all of the states, this Spanish-speaking territory houses a clash of cultures. From the LTT trades in the El Mercado district to the solicitations for invites to the Great Empire, and even the traveling Caravans, it is a transient place; people are always on the move on the way to the Great Empire or a trek through the Dividing Range to the Royaume De Satoshi. Commerce uses derivations of LTT such as LTTE, LTTB, and LTTC.

#### GEOGRAPHY

COASTLINE BORDERS HIGHEST POINT LOWEST POINT PLOTS SCALE

193.03 KM (119.94 MILES) OCEAN, THE GREAT EMPIRE MT ELEUTHERIA +1392 M PUERTO DE LTT O M 1045 1:50000

73.54 KM

### H.M. LNFT Land Registry

ADMINISTRATIVE AREA

OWNER ENTITLEMENT

TERRITORIO

Type W-T: Share of 0.1% of all BUN sales (rewarded in Credits) plus 1% of all LTT redeemed based on number of NFT Stories minted; Mint 4 NFT Stories

| y        | TITLE NUMBER |                  |   |               |
|----------|--------------|------------------|---|---------------|
|          | T0273-221121 |                  |   |               |
| O LTT ST | ISSUED       | 22 November 2021 | b | SCALE 1/50000 |

## PLOT TO273 BOUNDARY: 2.55 KM