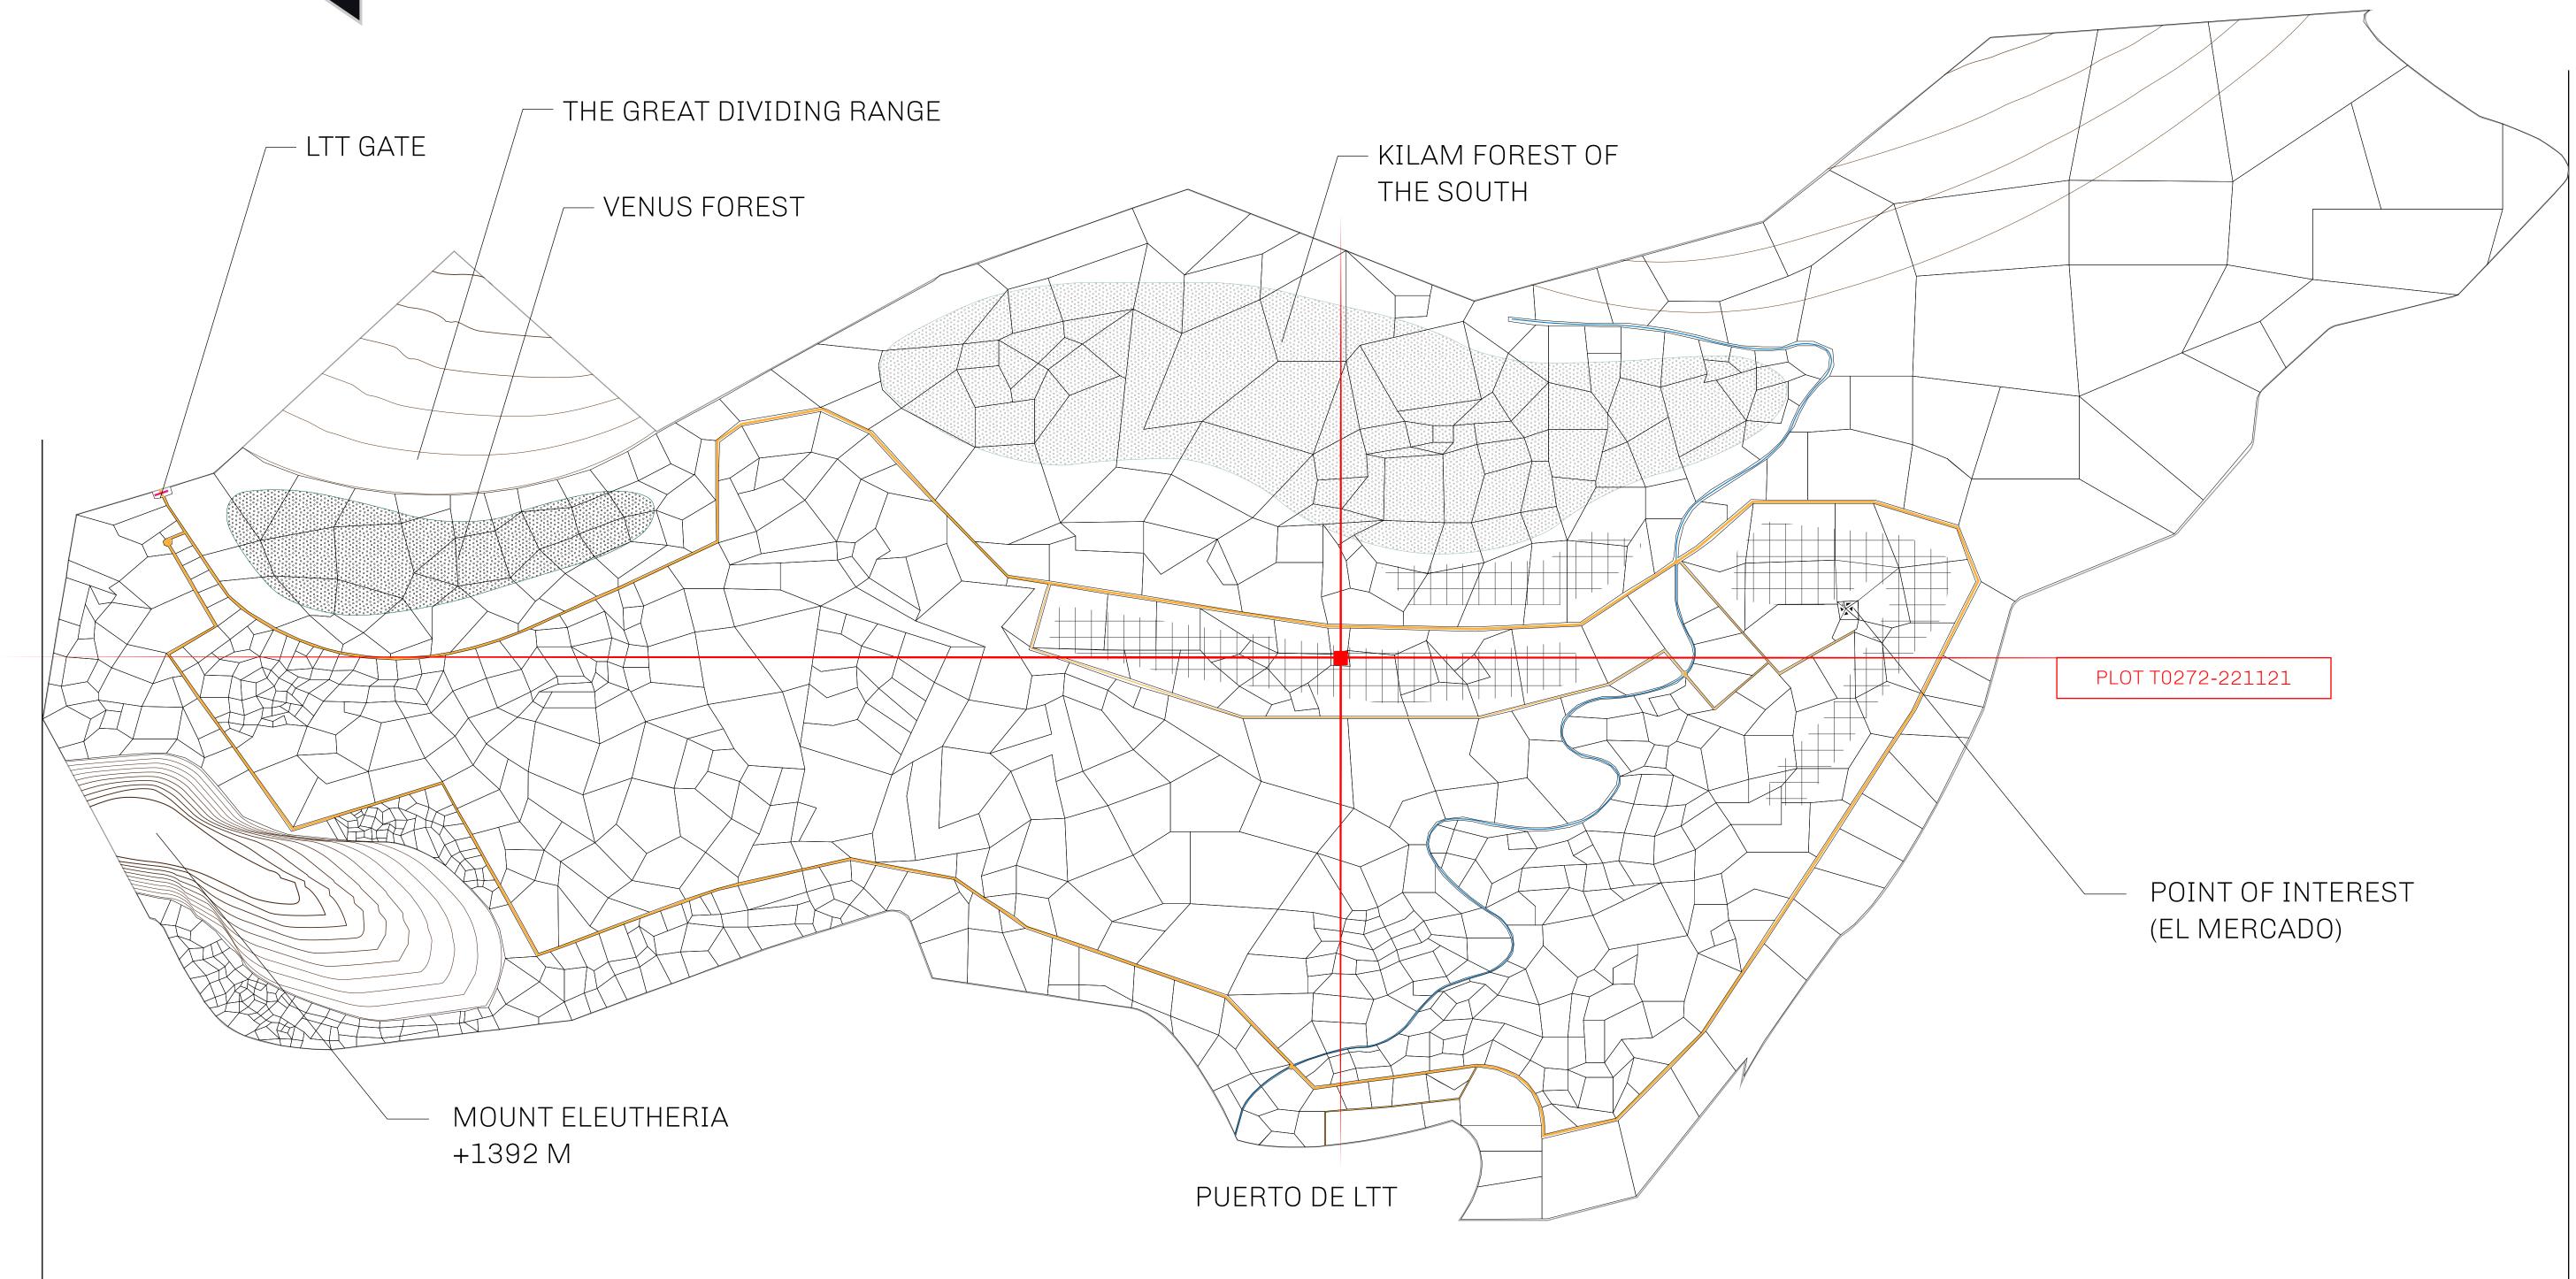

#### GEOGRAPHY

COASTLINE BORDERS HIGHEST POINT LOWEST POINT PLOTS SCALE

193.03 KM (119.94 MILES) OCEAN, THE GREAT EMPIRE MT ELEUTHERIA +1392 M PUERTO DE LTT O M 1045 1:50000

73.54 KM

## TERRITORIO

**Type W-T: Sha number of NF** 

| y                               | TITLE NUMBER<br><b>T0272-221121</b> |        |       |            |                    |
|---------------------------------|-------------------------------------|--------|-------|------------|--------------------|
|                                 |                                     |        |       |            |                    |
| are of 0.1% of<br>T Stories min |                                     |        | Credi | ts) plus 1 | % of all LTT redee |
|                                 |                                     |        |       |            |                    |
|                                 |                                     |        |       |            |                    |
|                                 |                                     |        |       |            |                    |
|                                 |                                     |        |       |            |                    |
|                                 |                                     |        |       |            |                    |
|                                 |                                     |        |       |            |                    |
|                                 |                                     |        |       |            |                    |
|                                 |                                     |        |       |            |                    |
|                                 |                                     |        |       |            |                    |
| $  \cap$                        | ΤТ                                  | -02    | 7'    | 2          |                    |
|                                 |                                     |        |       |            |                    |
| OUND                            | )ARY                                | : 1.83 | ΚN    | 1          |                    |
|                                 |                                     |        |       |            |                    |
|                                 |                                     |        |       |            |                    |
|                                 |                                     |        |       |            |                    |
|                                 |                                     |        |       |            |                    |
|                                 |                                     |        |       |            |                    |
|                                 |                                     |        |       |            |                    |
|                                 |                                     |        |       |            |                    |
|                                 |                                     |        |       |            |                    |