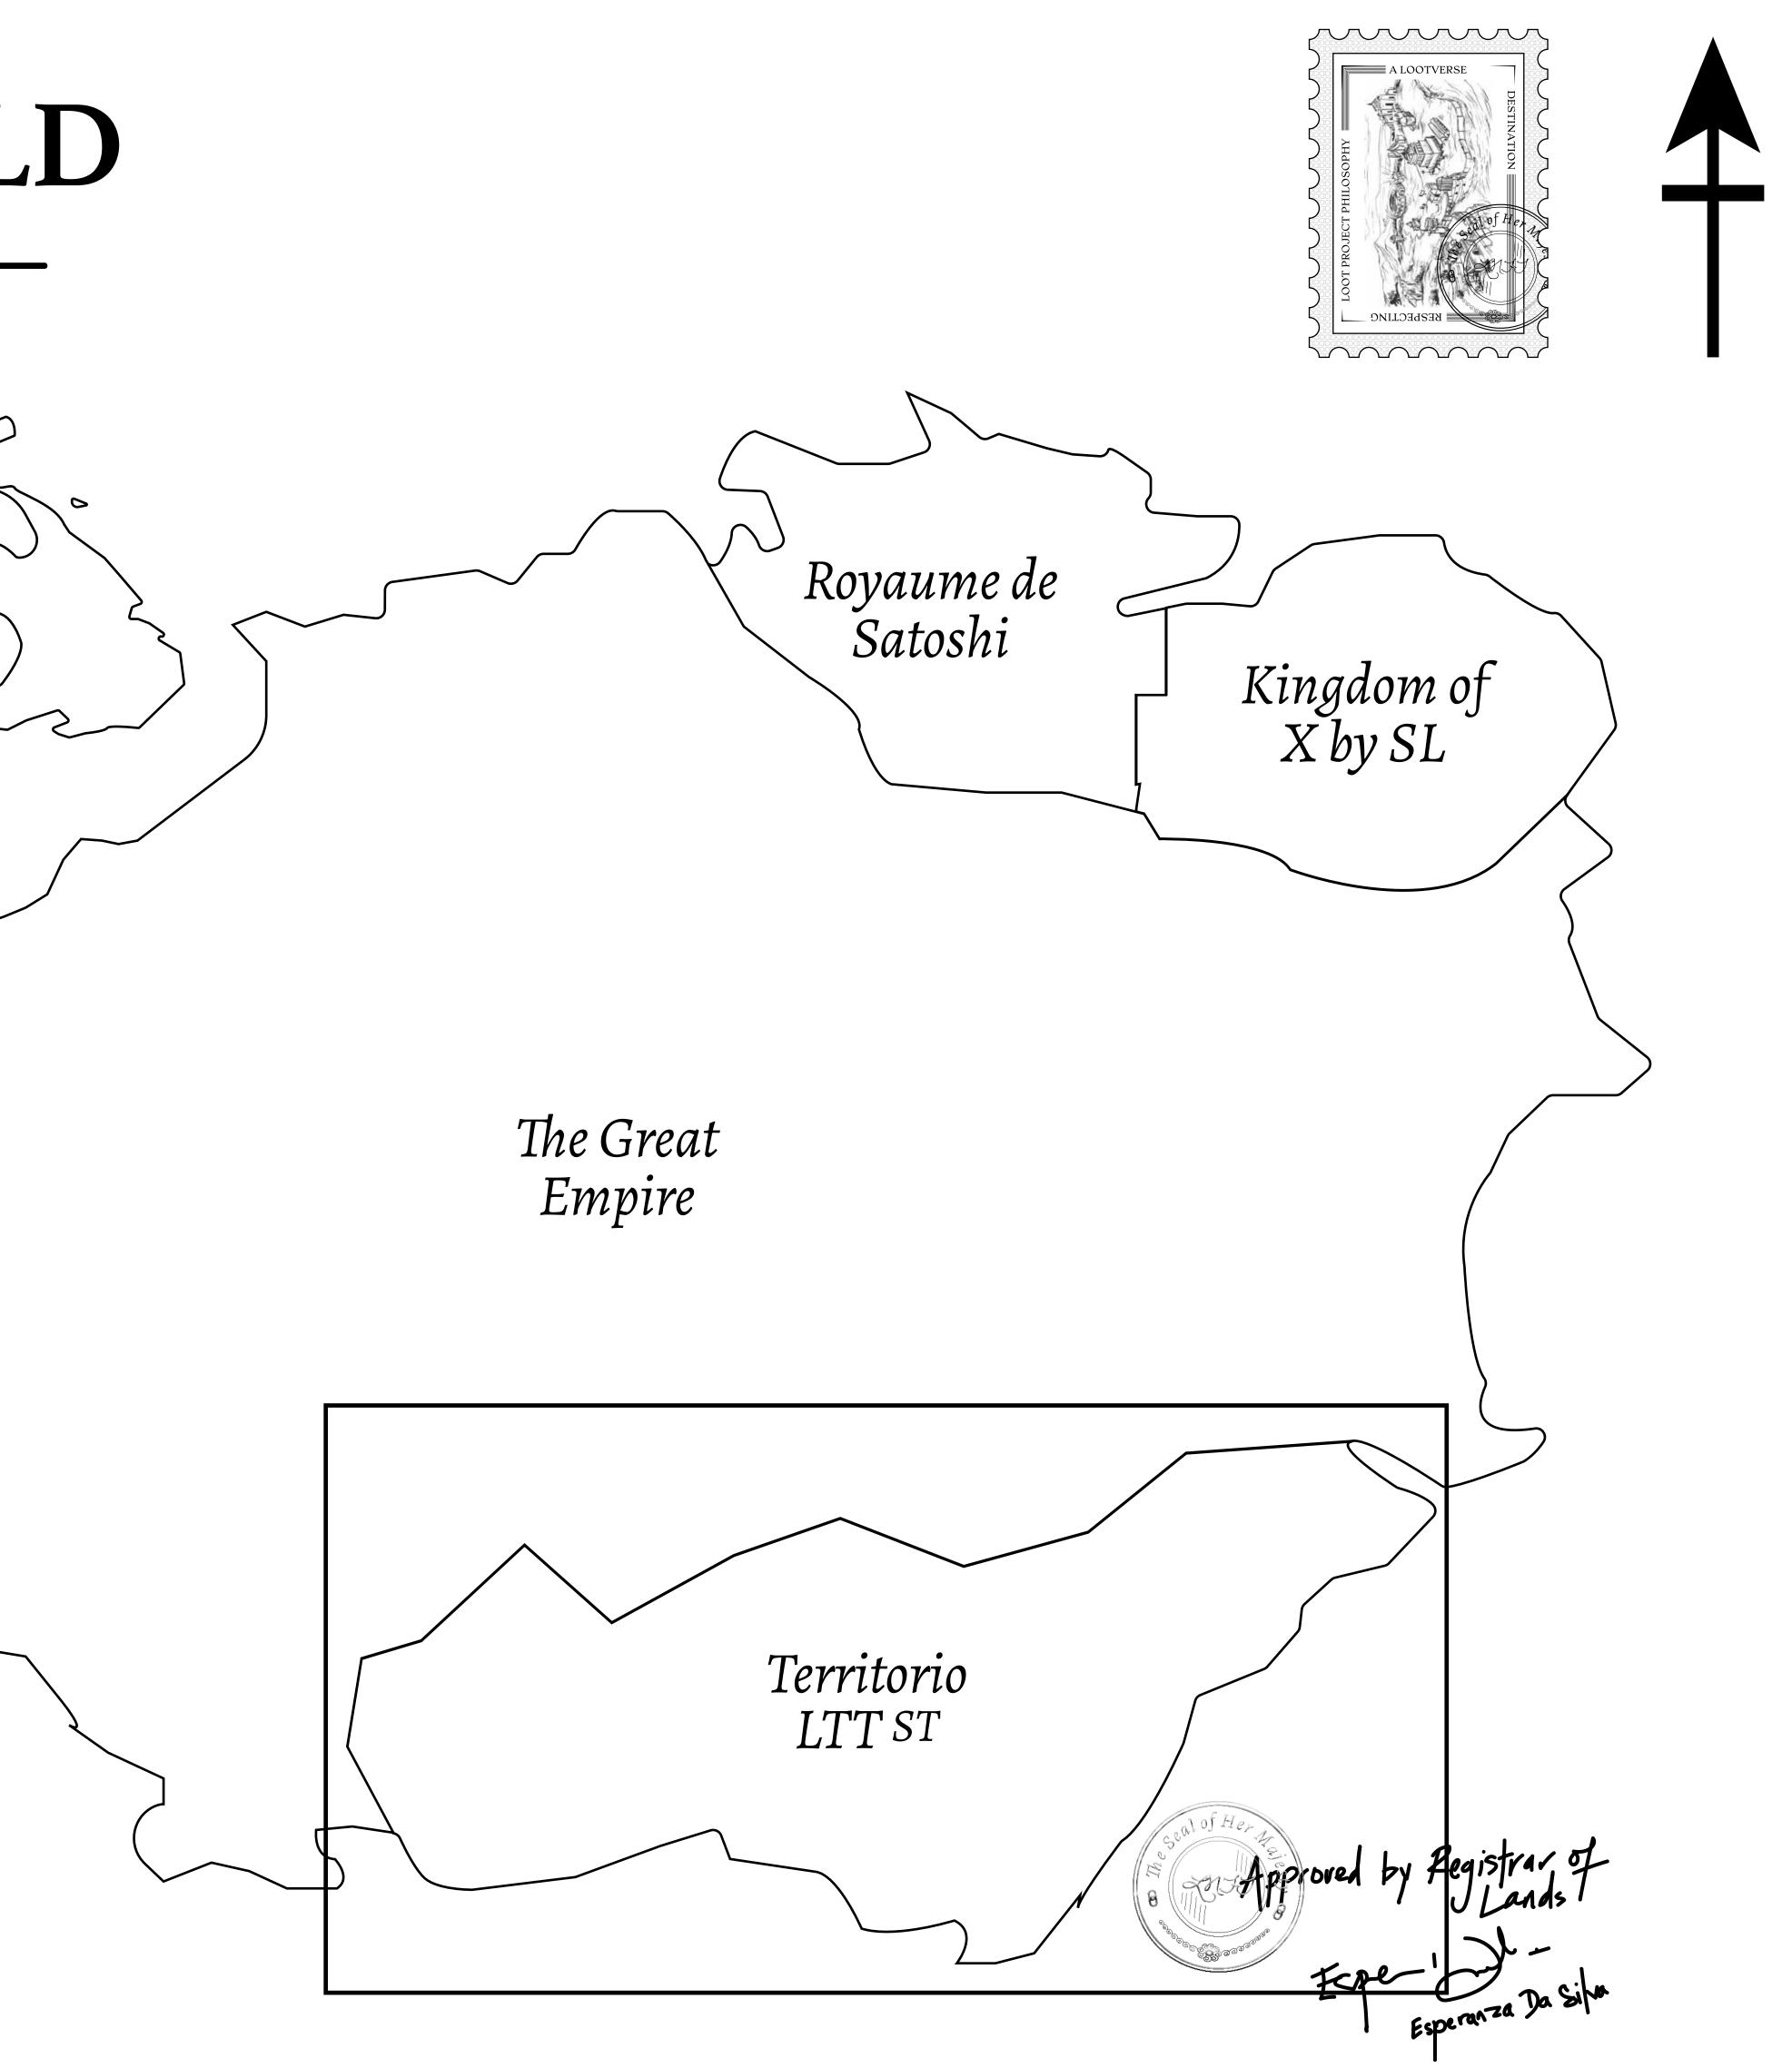

# LOOT NFT WORLD $\bigcirc$

HABN Island

 $\bigcirc$ 

Vault Atoll

Isle of Fund

## THE SPANISH ARMADA

The most flamboyant of all of the states, this Spanish-speaking territory houses a clash of cultures. From the LTT trades in the El Mercado district to the solicitations for invites to the Great Empire, and even the traveling Caravans, it is a transient place; people are always on the move on the way to the Great Empire or a trek through the Dividing Range to the Royaume De Satoshi. Commerce uses derivations of LTT such as LTTE, LTTB, and LTTC.

#### GEOGRAPHY

COASTLINE BORDERS HIGHEST POINT LOWEST POINT PLOTS SCALE

193.03 KM (119.94 MILES) OCEAN, THE GREAT EMPIRE MT ELEUTHERIA +1392 M PUERTO DE LTT O M 1045 1:50000

73.54 KM

# H.M. LNFT Land Registry

ADMINISTRATIVE AREA

OWNER ENTITLEMENT

## TERRITORIO

**Type W-T: Sha number of NF** 

| y                               | TITLE NUMBER<br><b>T0272-221121</b> |        |       |            |                    |
|---------------------------------|-------------------------------------|--------|-------|------------|--------------------|
|                                 |                                     |        |       |            |                    |
| are of 0.1% of<br>T Stories min |                                     |        | Credi | ts) plus 1 | % of all LTT redee |
|                                 |                                     |        |       |            |                    |
|                                 |                                     |        |       |            |                    |
|                                 |                                     |        |       |            |                    |
|                                 |                                     |        |       |            |                    |
|                                 |                                     |        |       |            |                    |
|                                 |                                     |        |       |            |                    |
|                                 |                                     |        |       |            |                    |
|                                 |                                     |        |       |            |                    |
|                                 |                                     |        |       |            |                    |
| $  \cap$                        | ΤТ                                  | -02    | 7'    | 2          |                    |
|                                 |                                     |        |       |            |                    |
| OUND                            | )ARY                                | : 1.83 | ΚN    | 1          |                    |
|                                 |                                     |        |       |            |                    |
|                                 |                                     |        |       |            |                    |
|                                 |                                     |        |       |            |                    |
|                                 |                                     |        |       |            |                    |
|                                 |                                     |        |       |            |                    |
|                                 |                                     |        |       |            |                    |
|                                 |                                     |        |       |            |                    |
|                                 |                                     |        |       |            |                    |