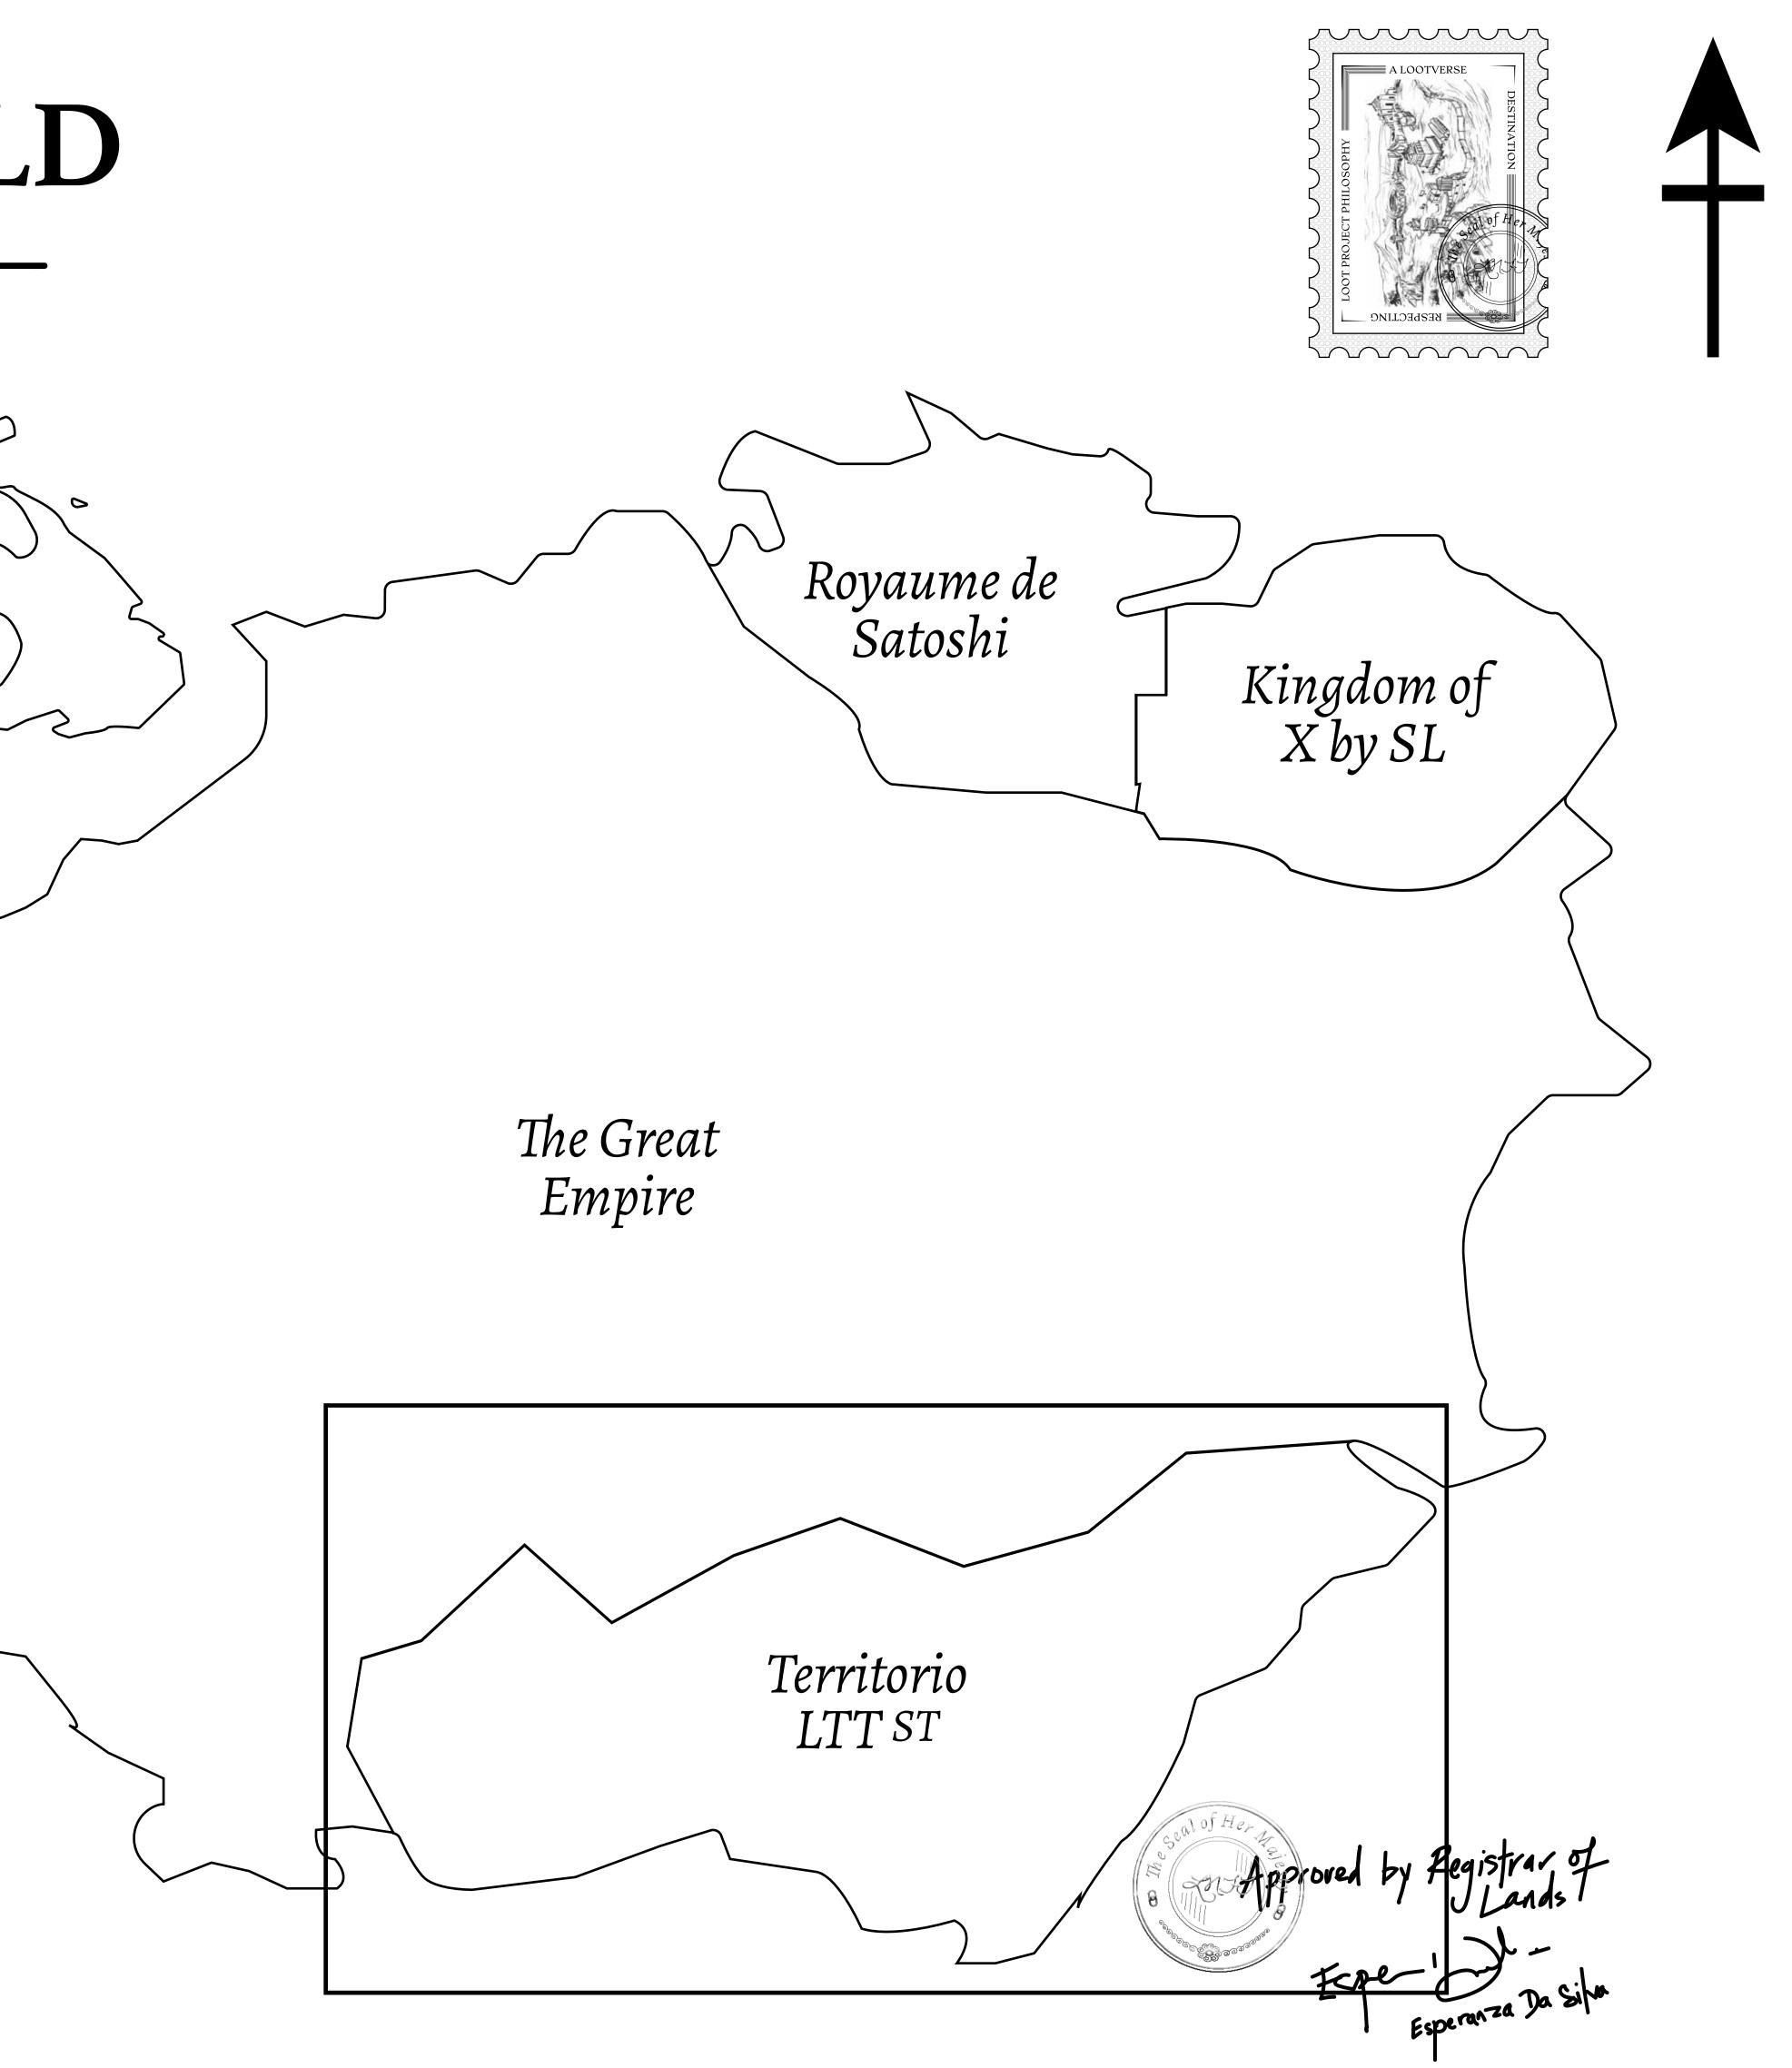

#### THE SPANISH ARMADA

The most flamboyant of all of the states, this Spanish-speaking territory houses a clash of cultures. From the LTT trades in the El Mercado district to the solicitations for invites to the Great Empire, and even the traveling Caravans, it is a transient place; people are always on the move on the way to the Great Empire or a trek through the Dividing Range to the Royaume De Satoshi. Commerce uses derivations of LTT such as LTTE, LTTB, and LTTC.

#### GEOGRAPHY

COASTLINE BORDERS HIGHEST POINT LOWEST POINT PLOTS SCALE

193.03 KM (119.94 MILES) OCEAN, THE GREAT EMPIRE MT ELEUTHERIA +1392 M PUERTO DE LTT O M 1045 1:50000

73.54 KM