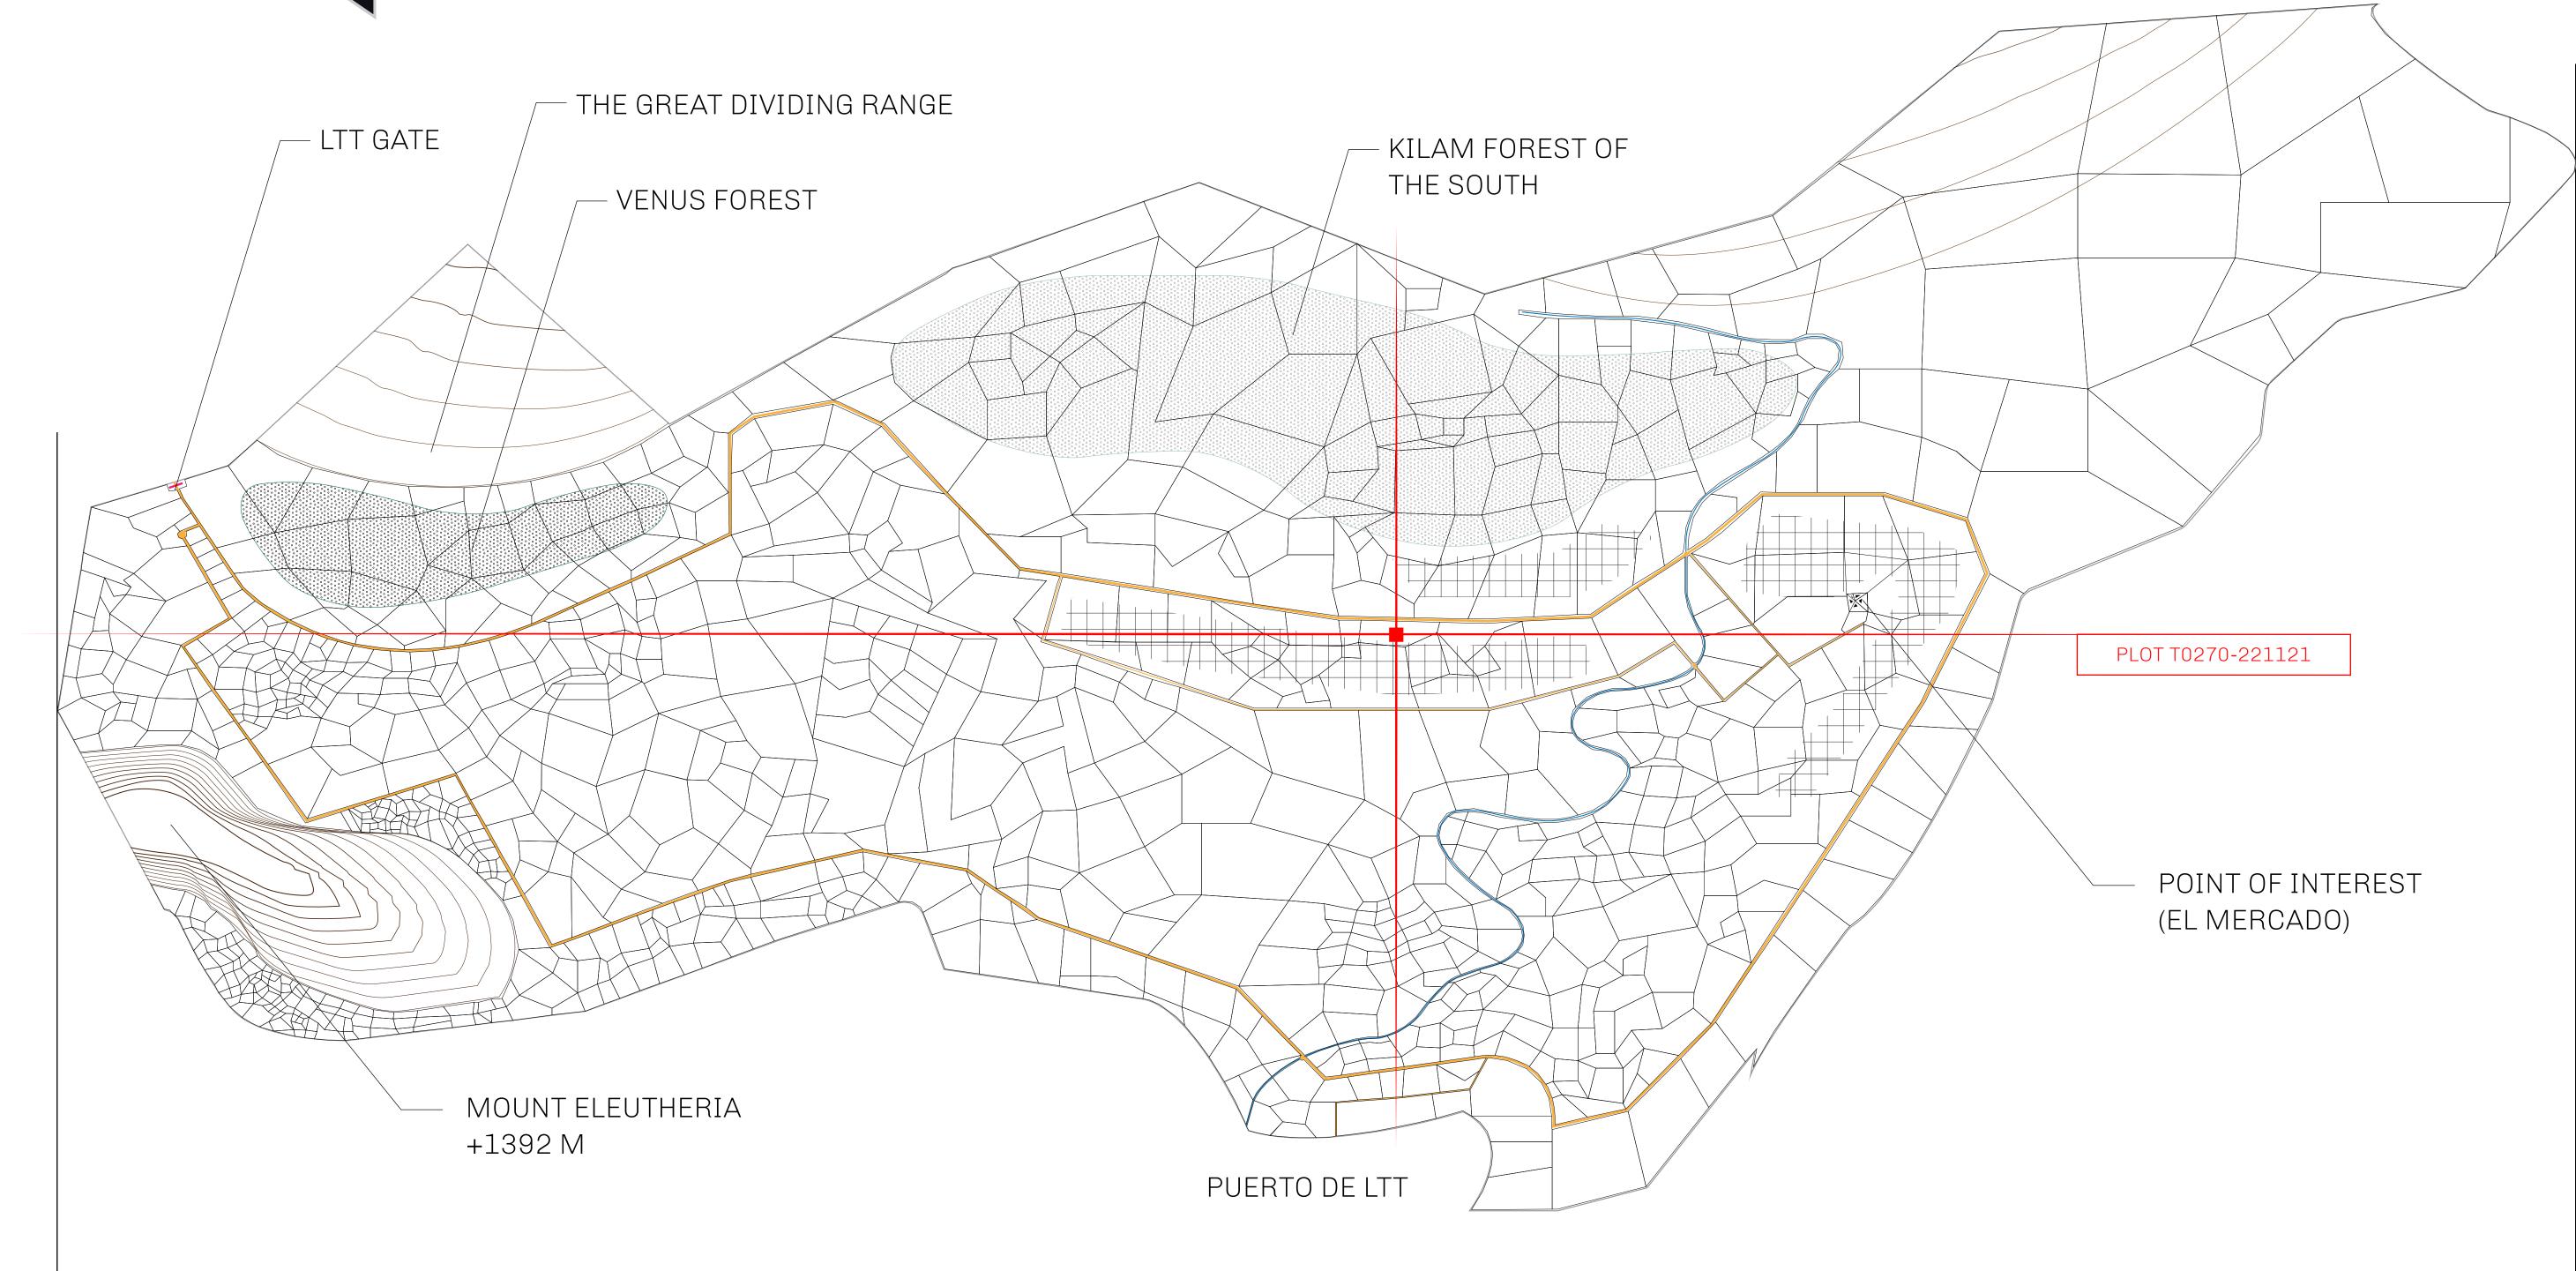

#### THE SPANISH ARMADA

The most flamboyant of all of the states, this Spanish-speaking territory houses a clash of cultures. From the LTT trades in the El Mercado district to the solicitations for invites to the Great Empire, and even the traveling Caravans, it is a transient place; people are always on the move on the way to the Great Empire or a trek through the Dividing Range to the Royaume De Satoshi. Commerce uses derivations of LTT such as LTTE, LTTB, and LTTC.

#### GEOGRAPHY

COASTLINE BORDERS HIGHEST POINT LOWEST POINT PLOTS SCALE

193.03 KM (119.94 MILES) OCEAN, THE GREAT EMPIRE MT ELEUTHERIA +1392 M PUERTO DE LTT O M 1045 1:50000

73.54 KM

## H.M. LNFT Land Registry

ADMINISTRATIVE AREA

OWNER ENTITLEMENT

TERRITORIO

Type W-T: Sha number of NFT

PLOT T025

| y  | TITLE NUMBER<br><b>T0270-221121</b>                                    |                           |
|----|------------------------------------------------------------------------|---------------------------|
|    |                                                                        |                           |
|    | all BUN sales (rewarded in Credits) plus 1%<br>ted; Mint 4 NFT Stories | <b>% of all LTT redee</b> |
| 58 |                                                                        |                           |
|    |                                                                        |                           |
|    |                                                                        |                           |
|    |                                                                        |                           |

## PLOT TO270 BOUNDARY: 5.60 KM

### TERRITORIO HIGHWAY