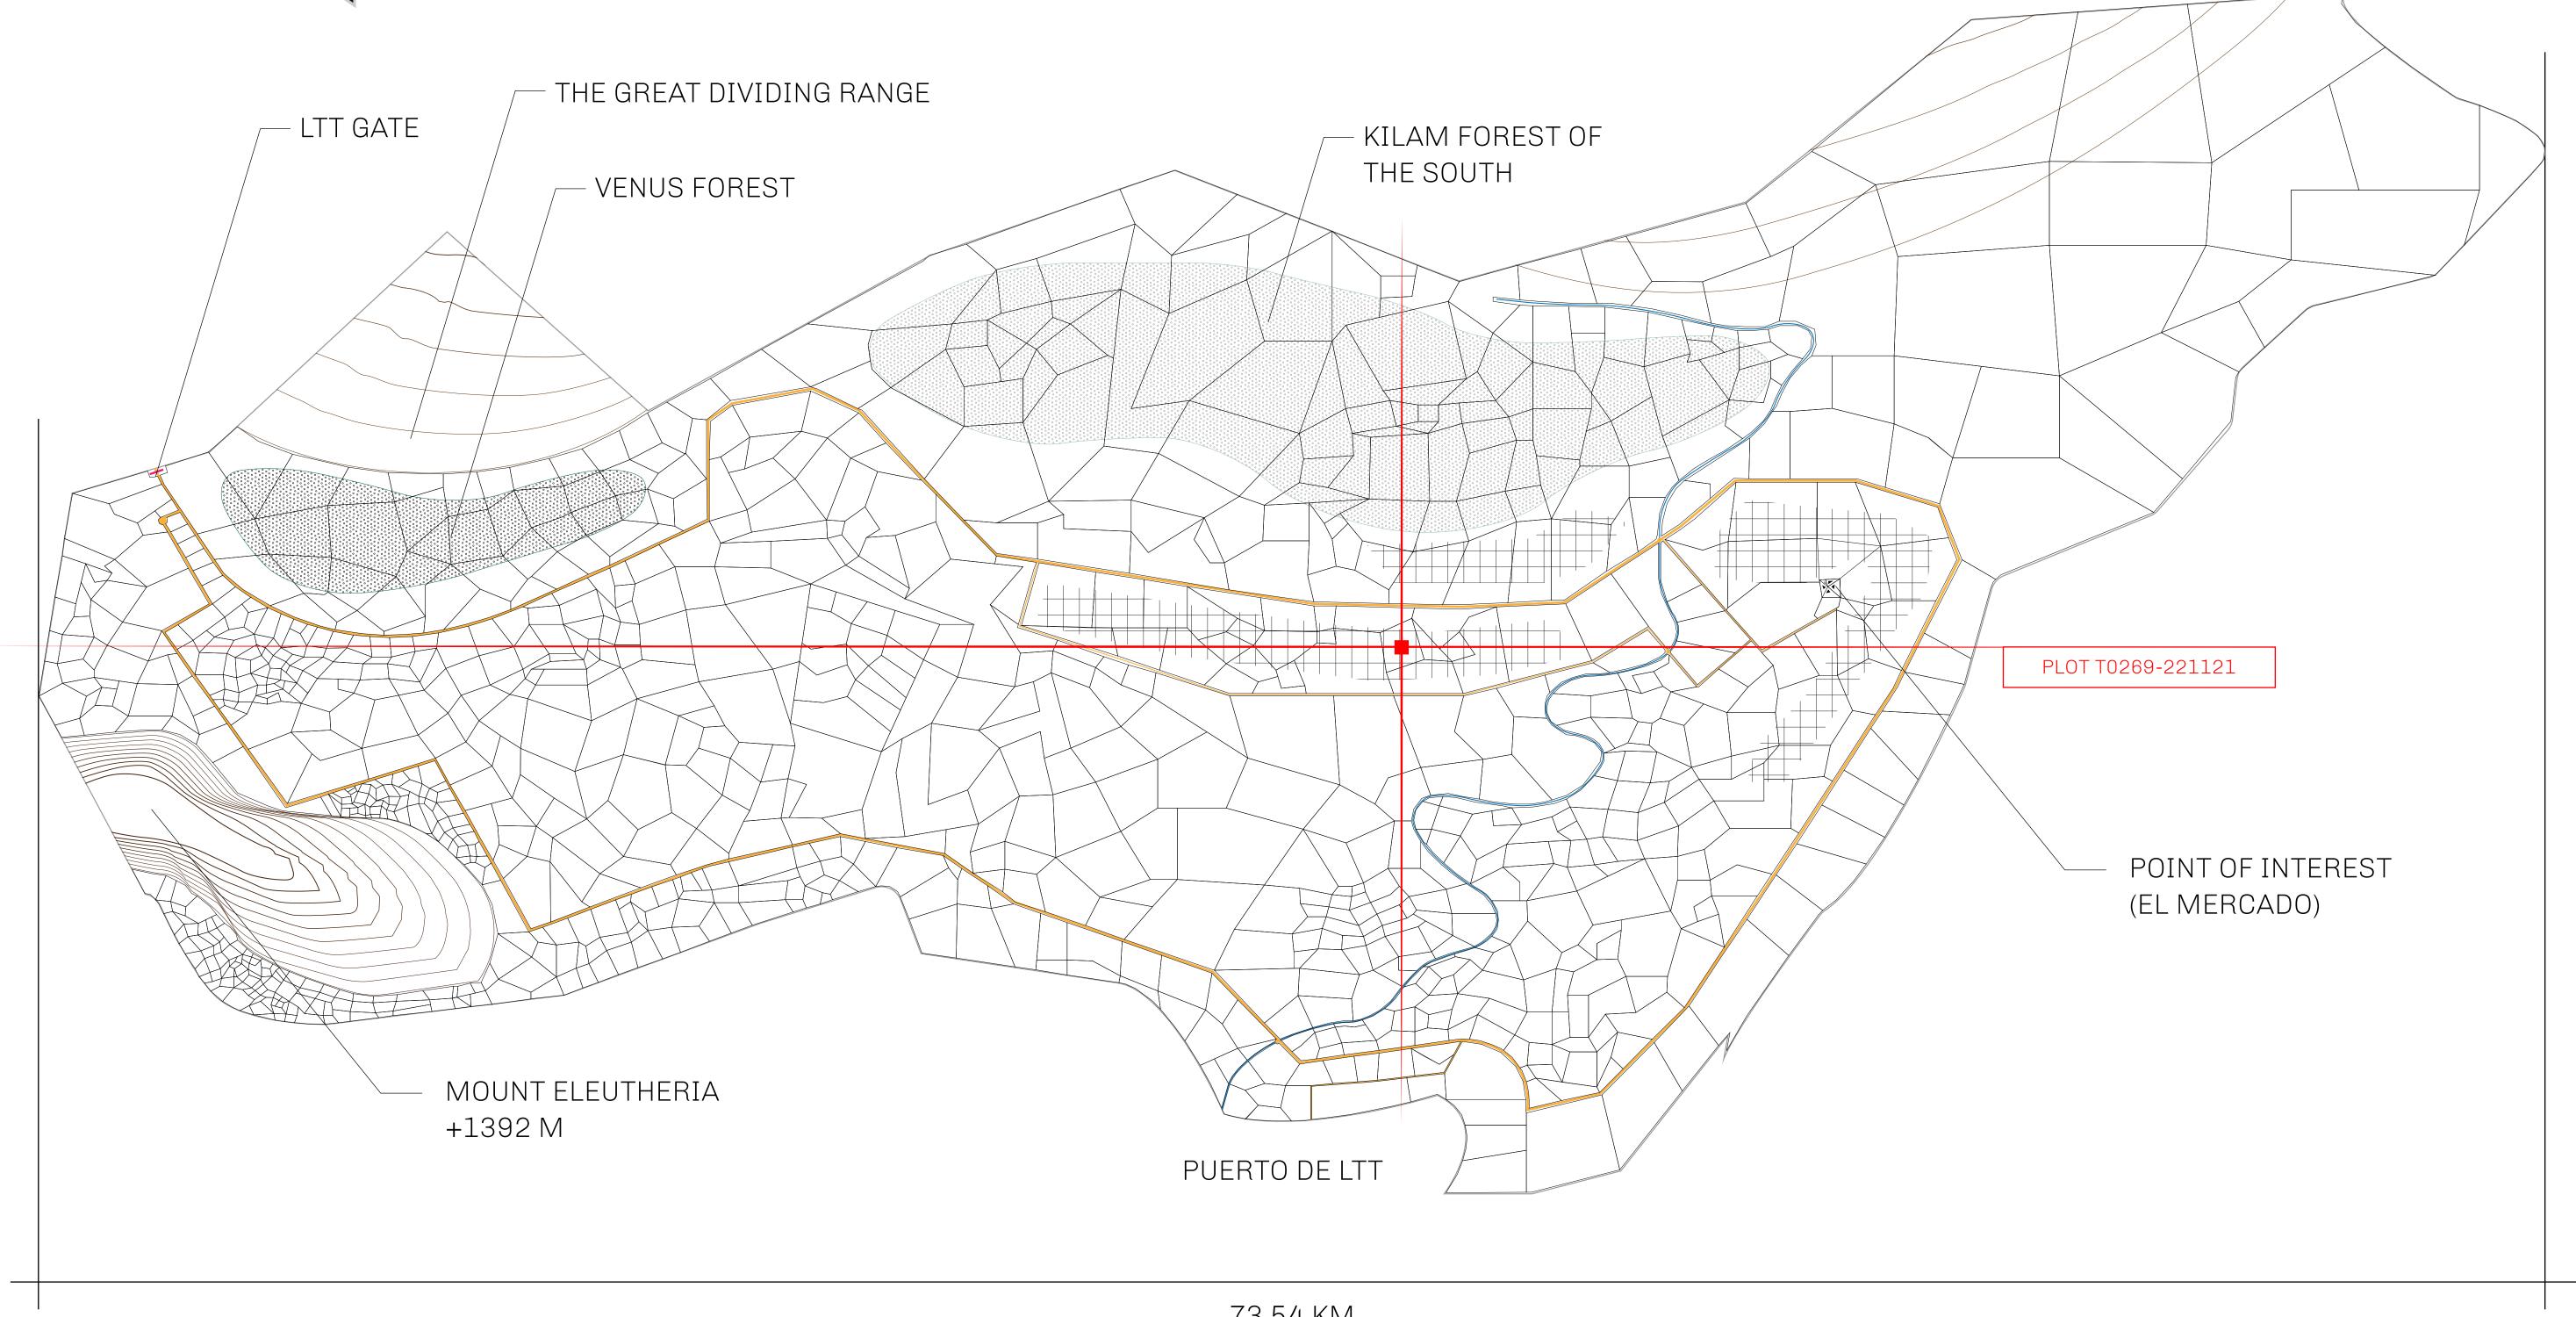

## THE SPANISH ARMADA

The most flamboyant of all of the states, this Spanish-speaking territory houses a clash of cultures. From the LTT trades in the El Mercado district to the solicitations for invites to the Great Empire, and even the traveling Caravans, it is a transient place; people are always on the move on the way to the Great Empire or a trek through the Dividing Range to the Royaume De Satoshi. Commerce uses derivations of LTT such as LTTE, LTTB, and LTTC.

## GEOGRAPHY

COASTLINE BORDERS HIGHEST POINT LOWEST POINT PLOTS SCALE

193.03 KM (119.94 MILES) OCEAN, THE GREAT EMPIRE MT ELEUTHERIA +1392 M PUERTO DE LTT 0 M

1045 1:50000

## H.M. LNFT Land Registry

TITLE NUMBER

T0269-221121

ADMINISTRATIVE AREA

TERRITORIO LTT ST

ISSUED 22 November 2021 6.

SCALE **1/50000** 

OWNER ENTITLEMENT