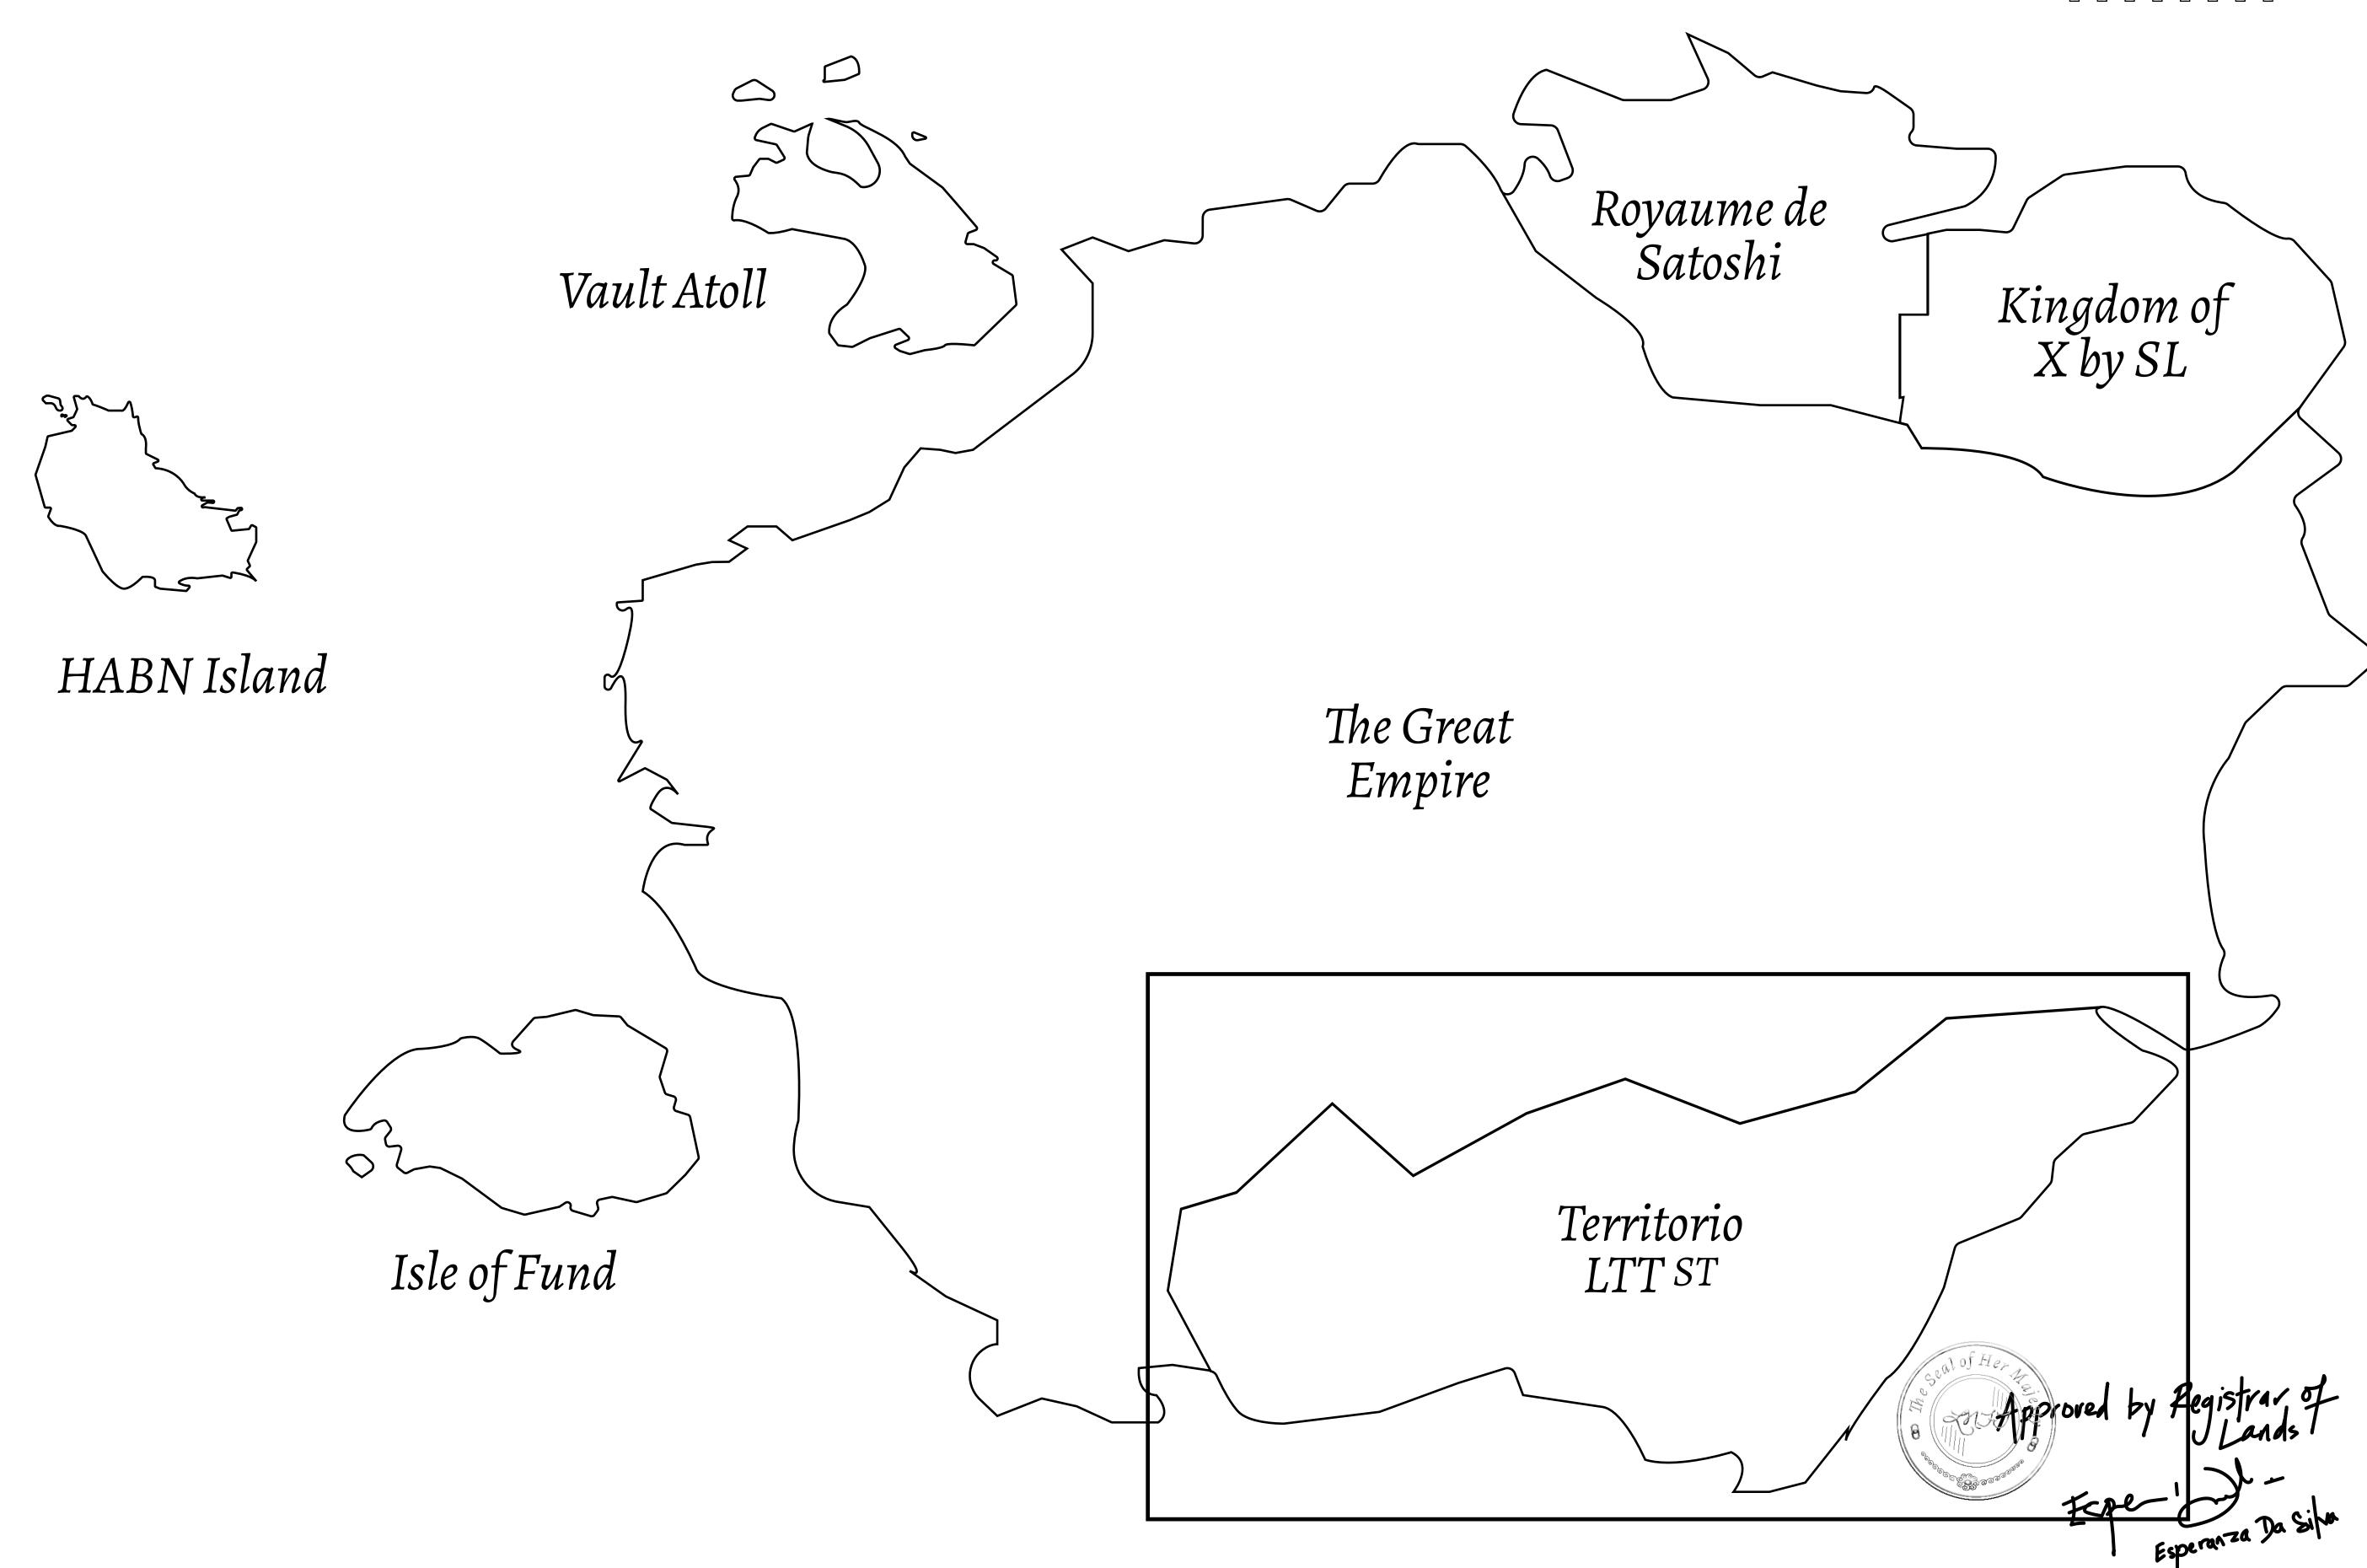

## THE SPANISH ARMADA

The most flamboyant of all of the states, this Spanish-speaking territory houses a clash of cultures. From the LTT trades in the El Mercado district to the solicitations for invites to the Great Empire, and even the traveling Caravans, it is a transient place; people are always on the move on the way to the Great Empire or a trek through the Dividing Range to the Royaume De Satoshi. Commerce uses derivations of LTT such as LTTE, LTTB, and LTTC.

## GEOGRAPHY

COASTLINE BORDERS HIGHEST POINT LOWEST POINT PLOTS SCALE

193.03 KM (119.94 MILES) OCEAN, THE GREAT EMPIRE MT ELEUTHERIA +1392 M PUERTO DE LTT 0 M

1045 1:50000

## H.M. LNFT Land Registry

TITLE NUMBER

T0269-221121

ADMINISTRATIVE AREA

TERRITORIO LTT ST

ISSUED 22 November 2021 6.

SCALE **1/50000** 

OWNER ENTITLEMENT