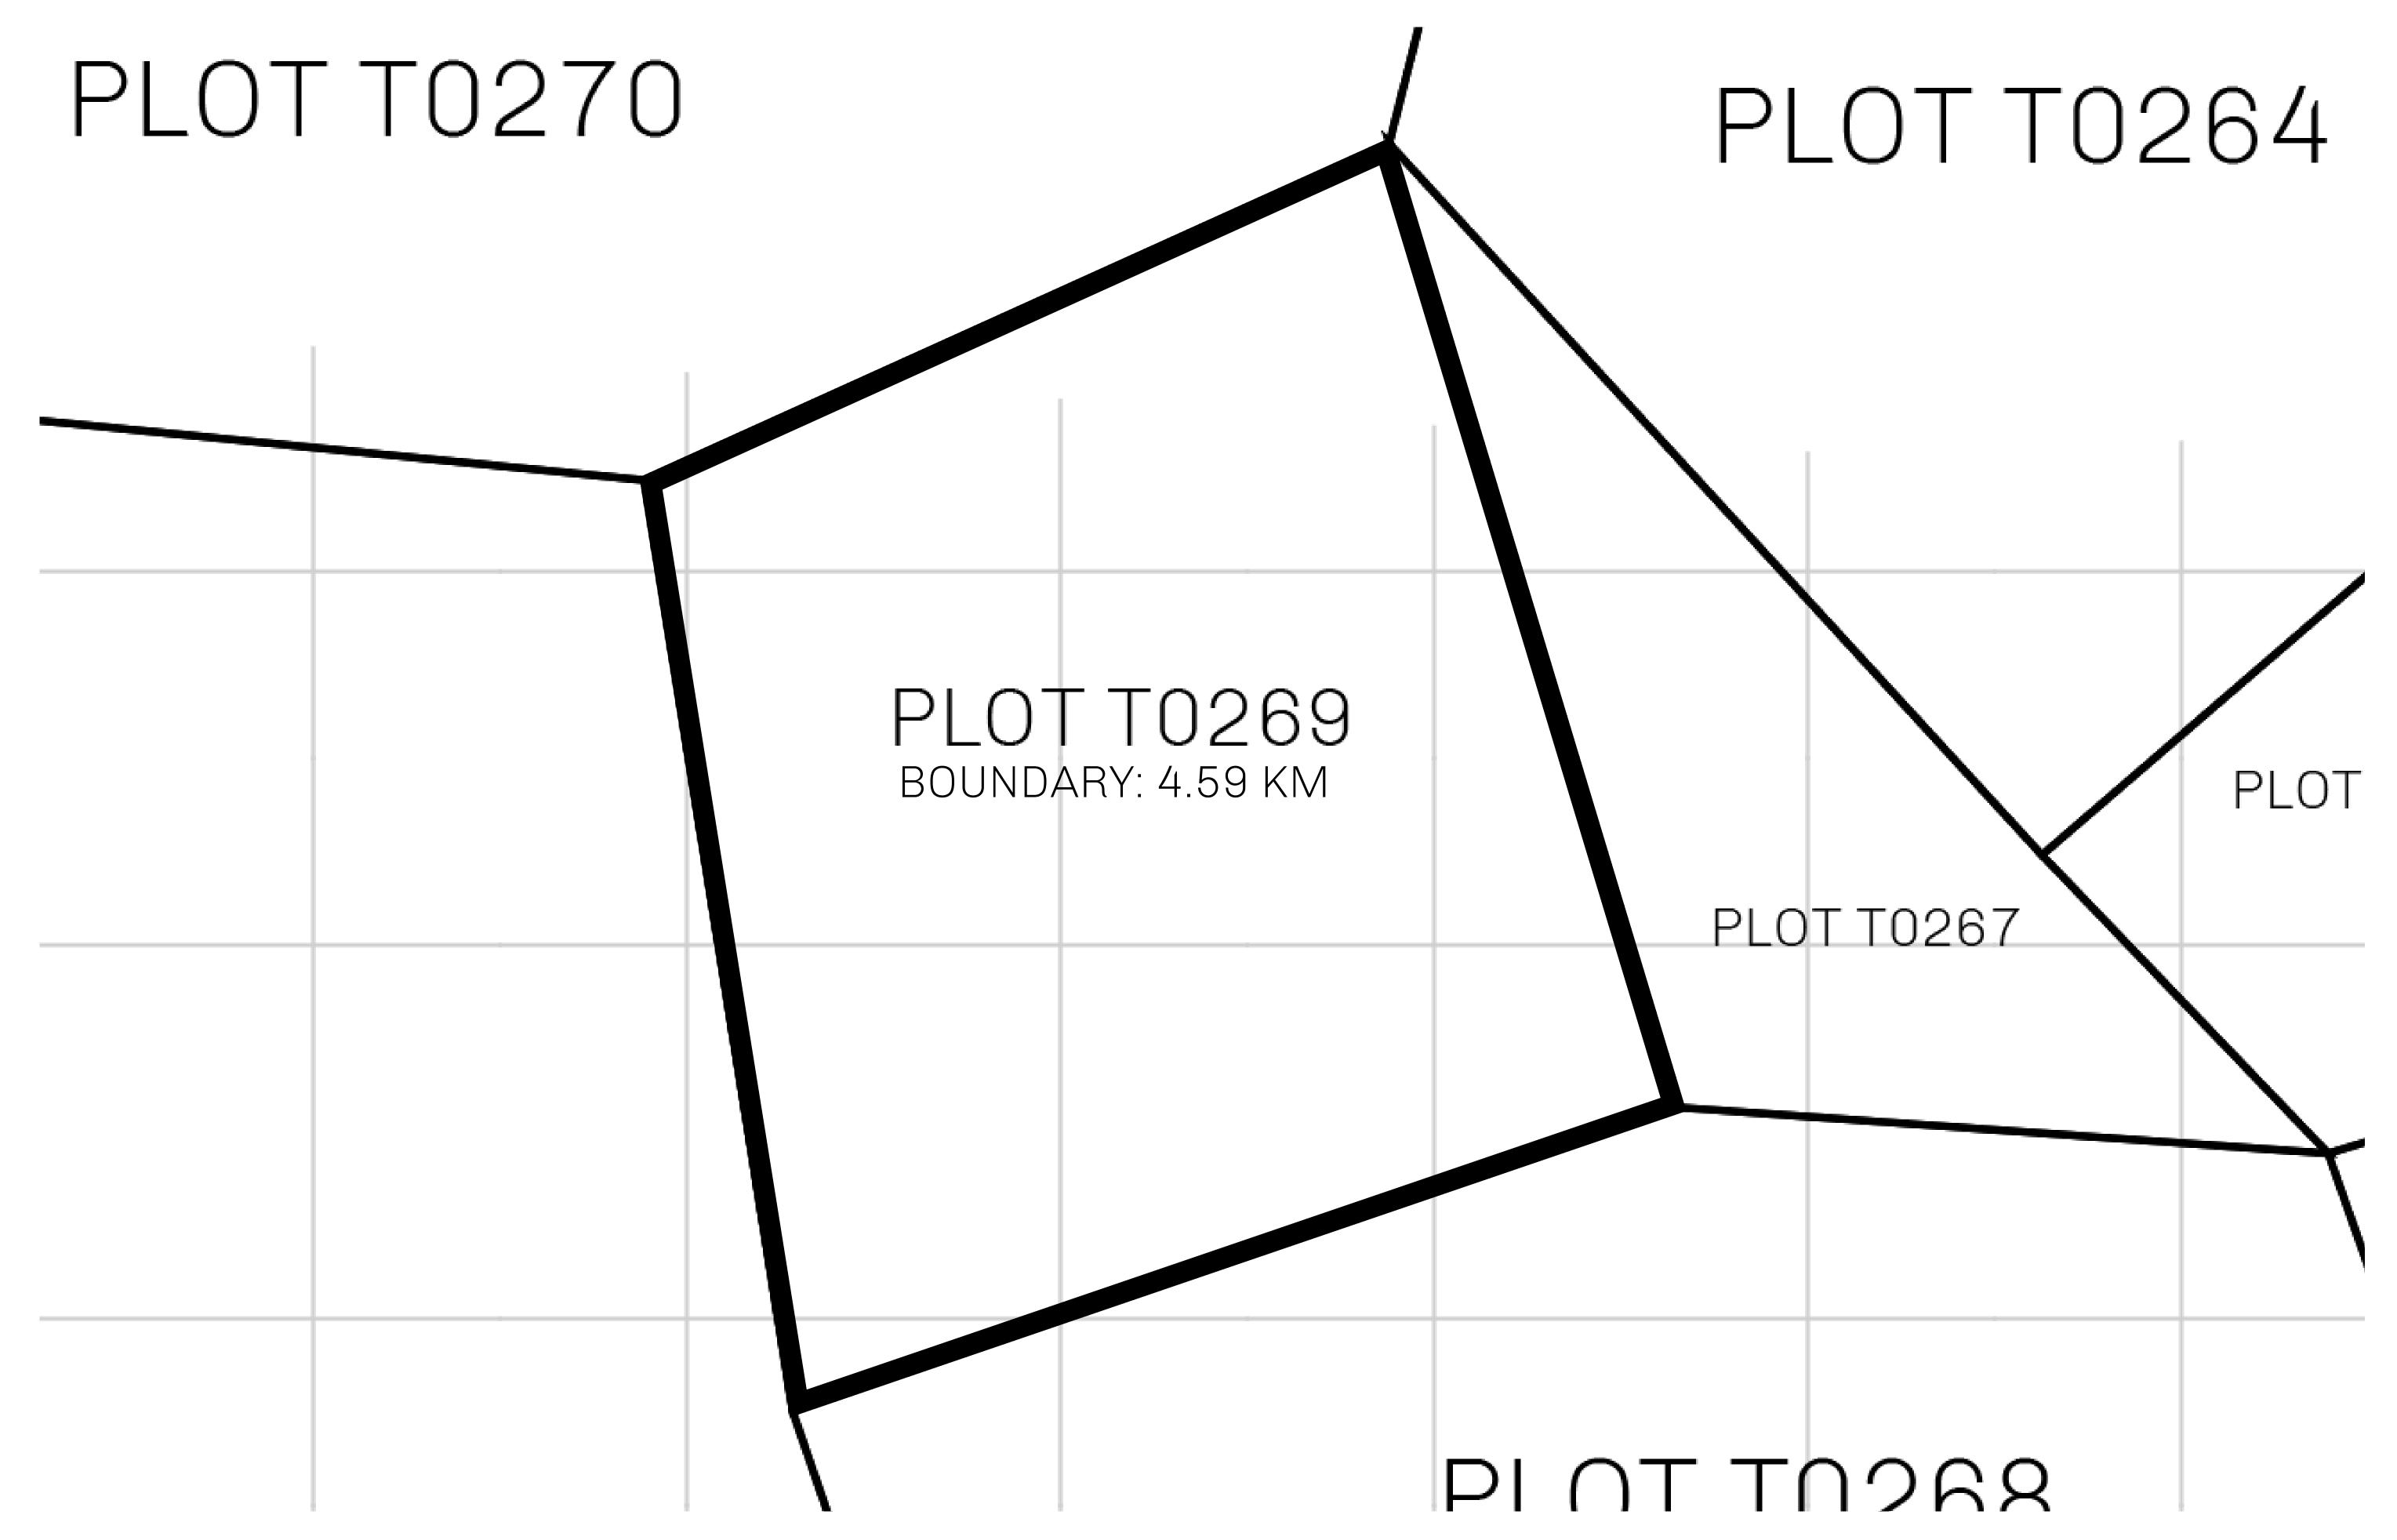

## H.M. LNFT Land Registry

TITLE NUMBER

T0269-221121

ADMINISTRATIVE AREA

TERRITORIO LTT ST

ISSUED 22 November 2021 6.

SCALE **1/50000** 

OWNER ENTITLEMENT