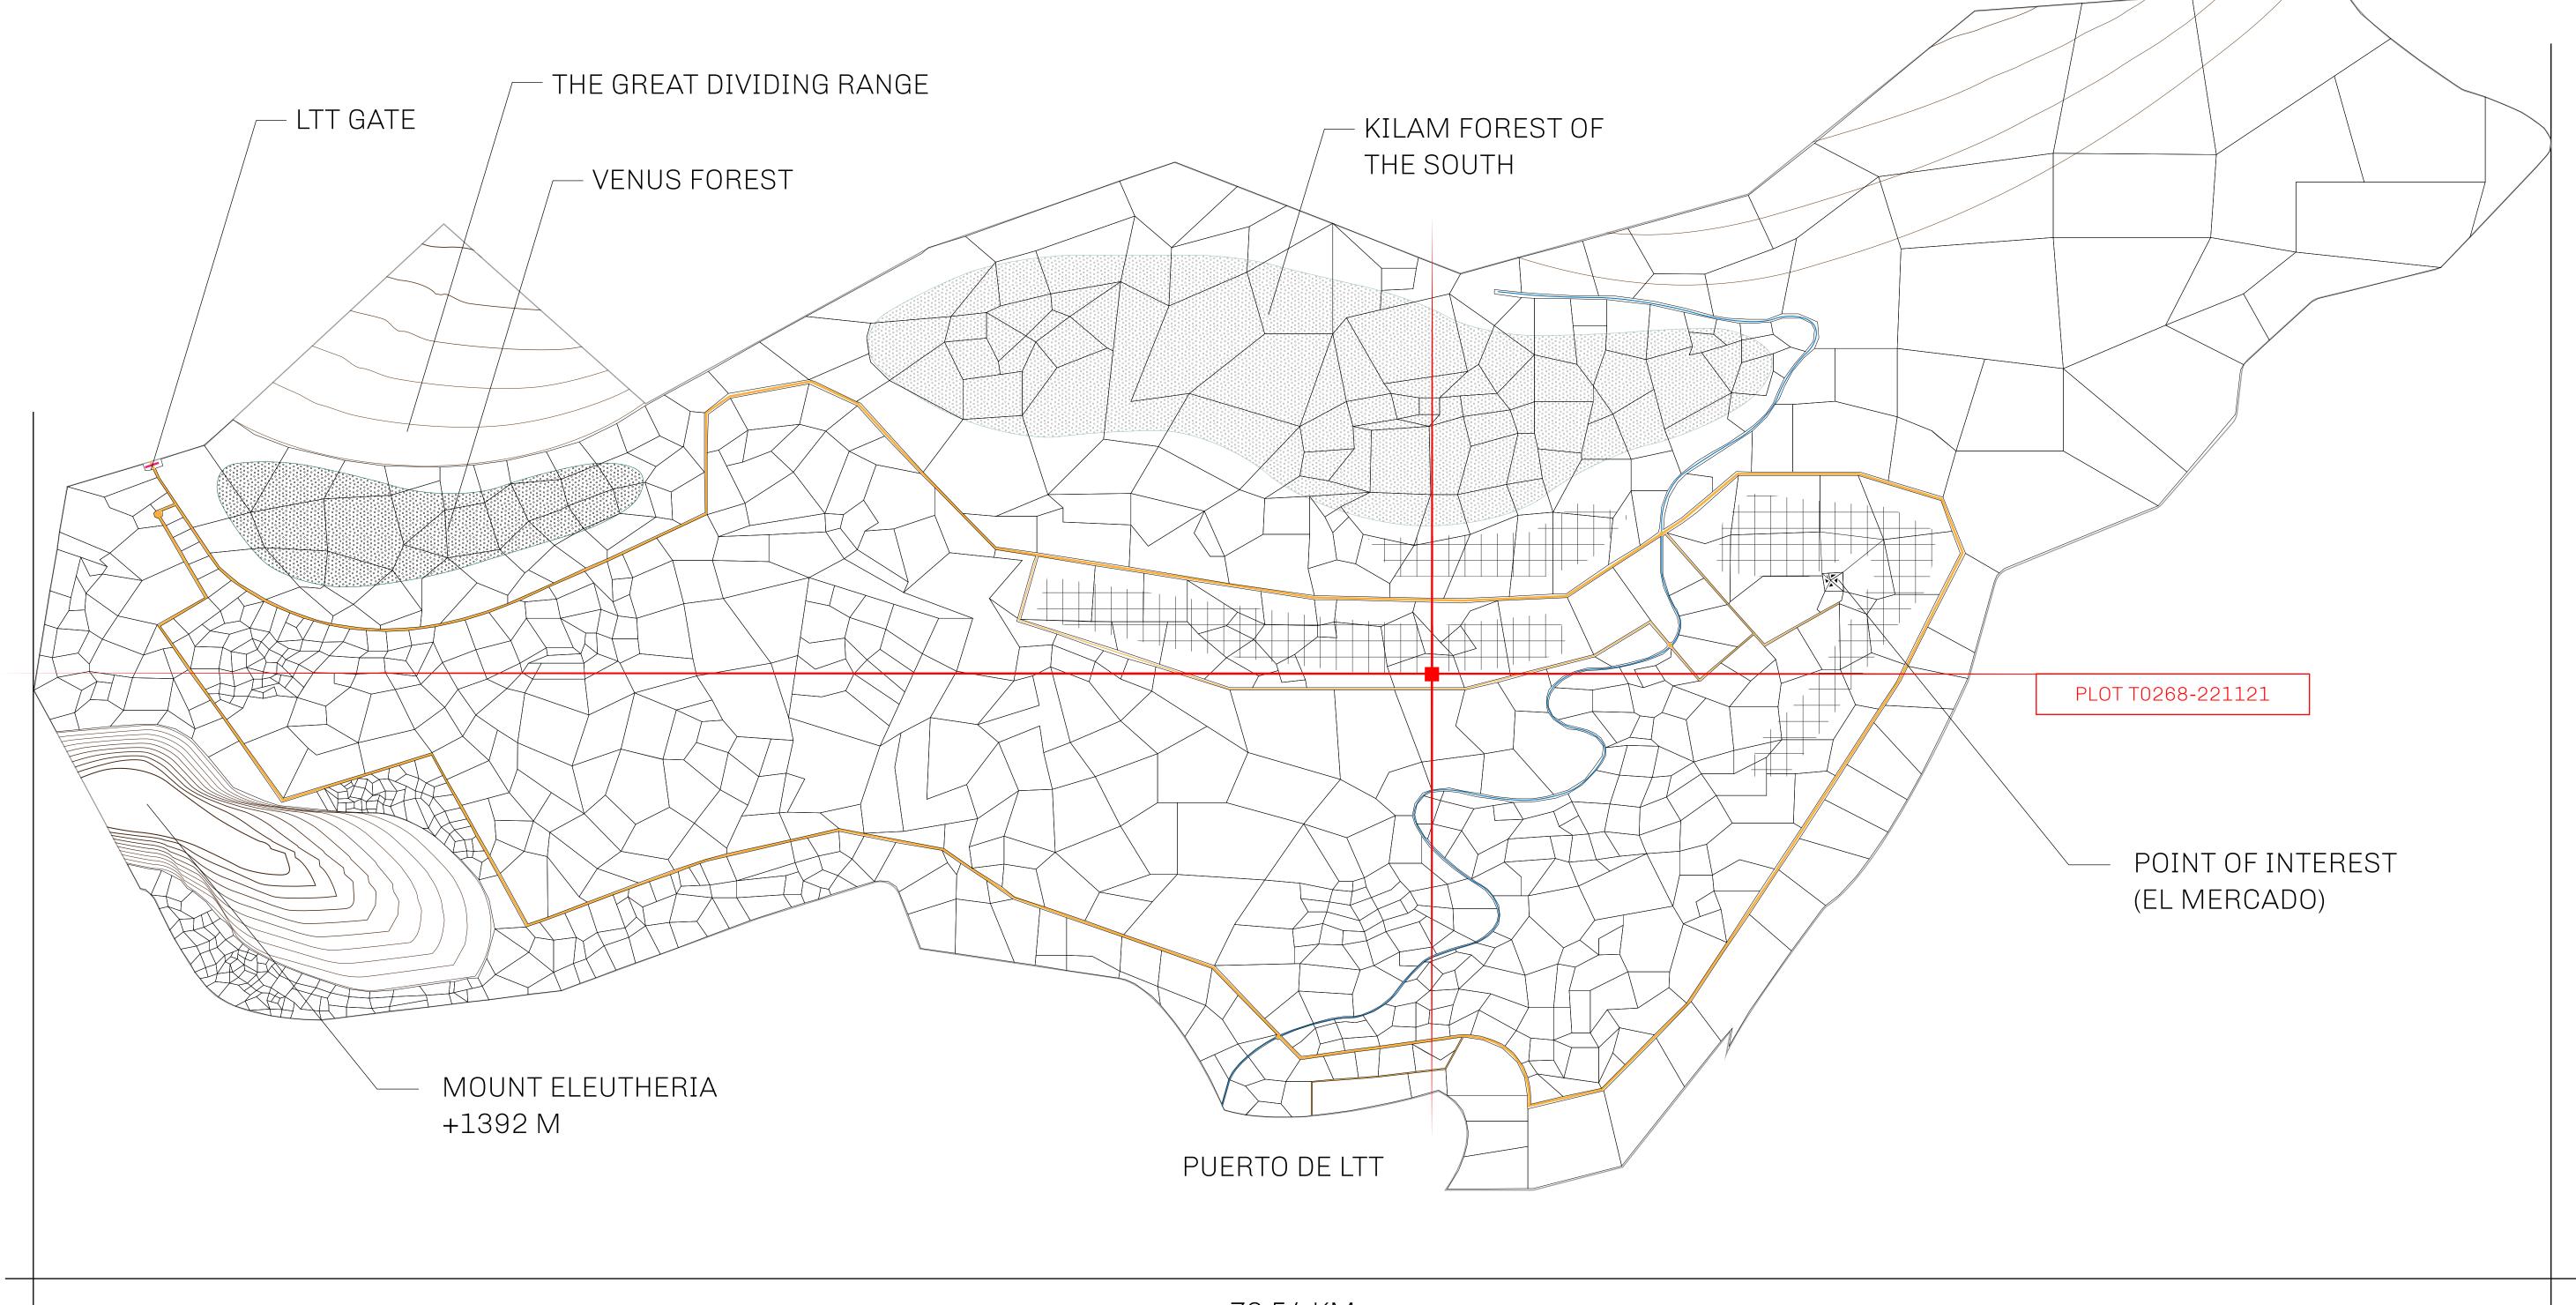

## THE SPANISH ARMADA

The most flamboyant of all of the states, this Spanish-speaking territory houses a clash of cultures. From the LTT trades in the El Mercado district to the solicitations for invites to the Great Empire, and even the traveling Caravans, it is a transient place; people are always on the move on the way to the Great Empire or a trek through the Dividing Range to the Royaume De Satoshi. Commerce uses derivations of LTT such as LTTE, LTTB, and LTTC.

## GEOGRAPHY

COASTLINE
BORDERS
HIGHEST POINT
LOWEST POINT
PLOTS
SCALE

193.03 KM (119.94 MILES)
OCEAN, THE GREAT EMPIRE
MT ELEUTHERIA +1392 M
PUERTO DE LTT 0 M

1045

1:50000