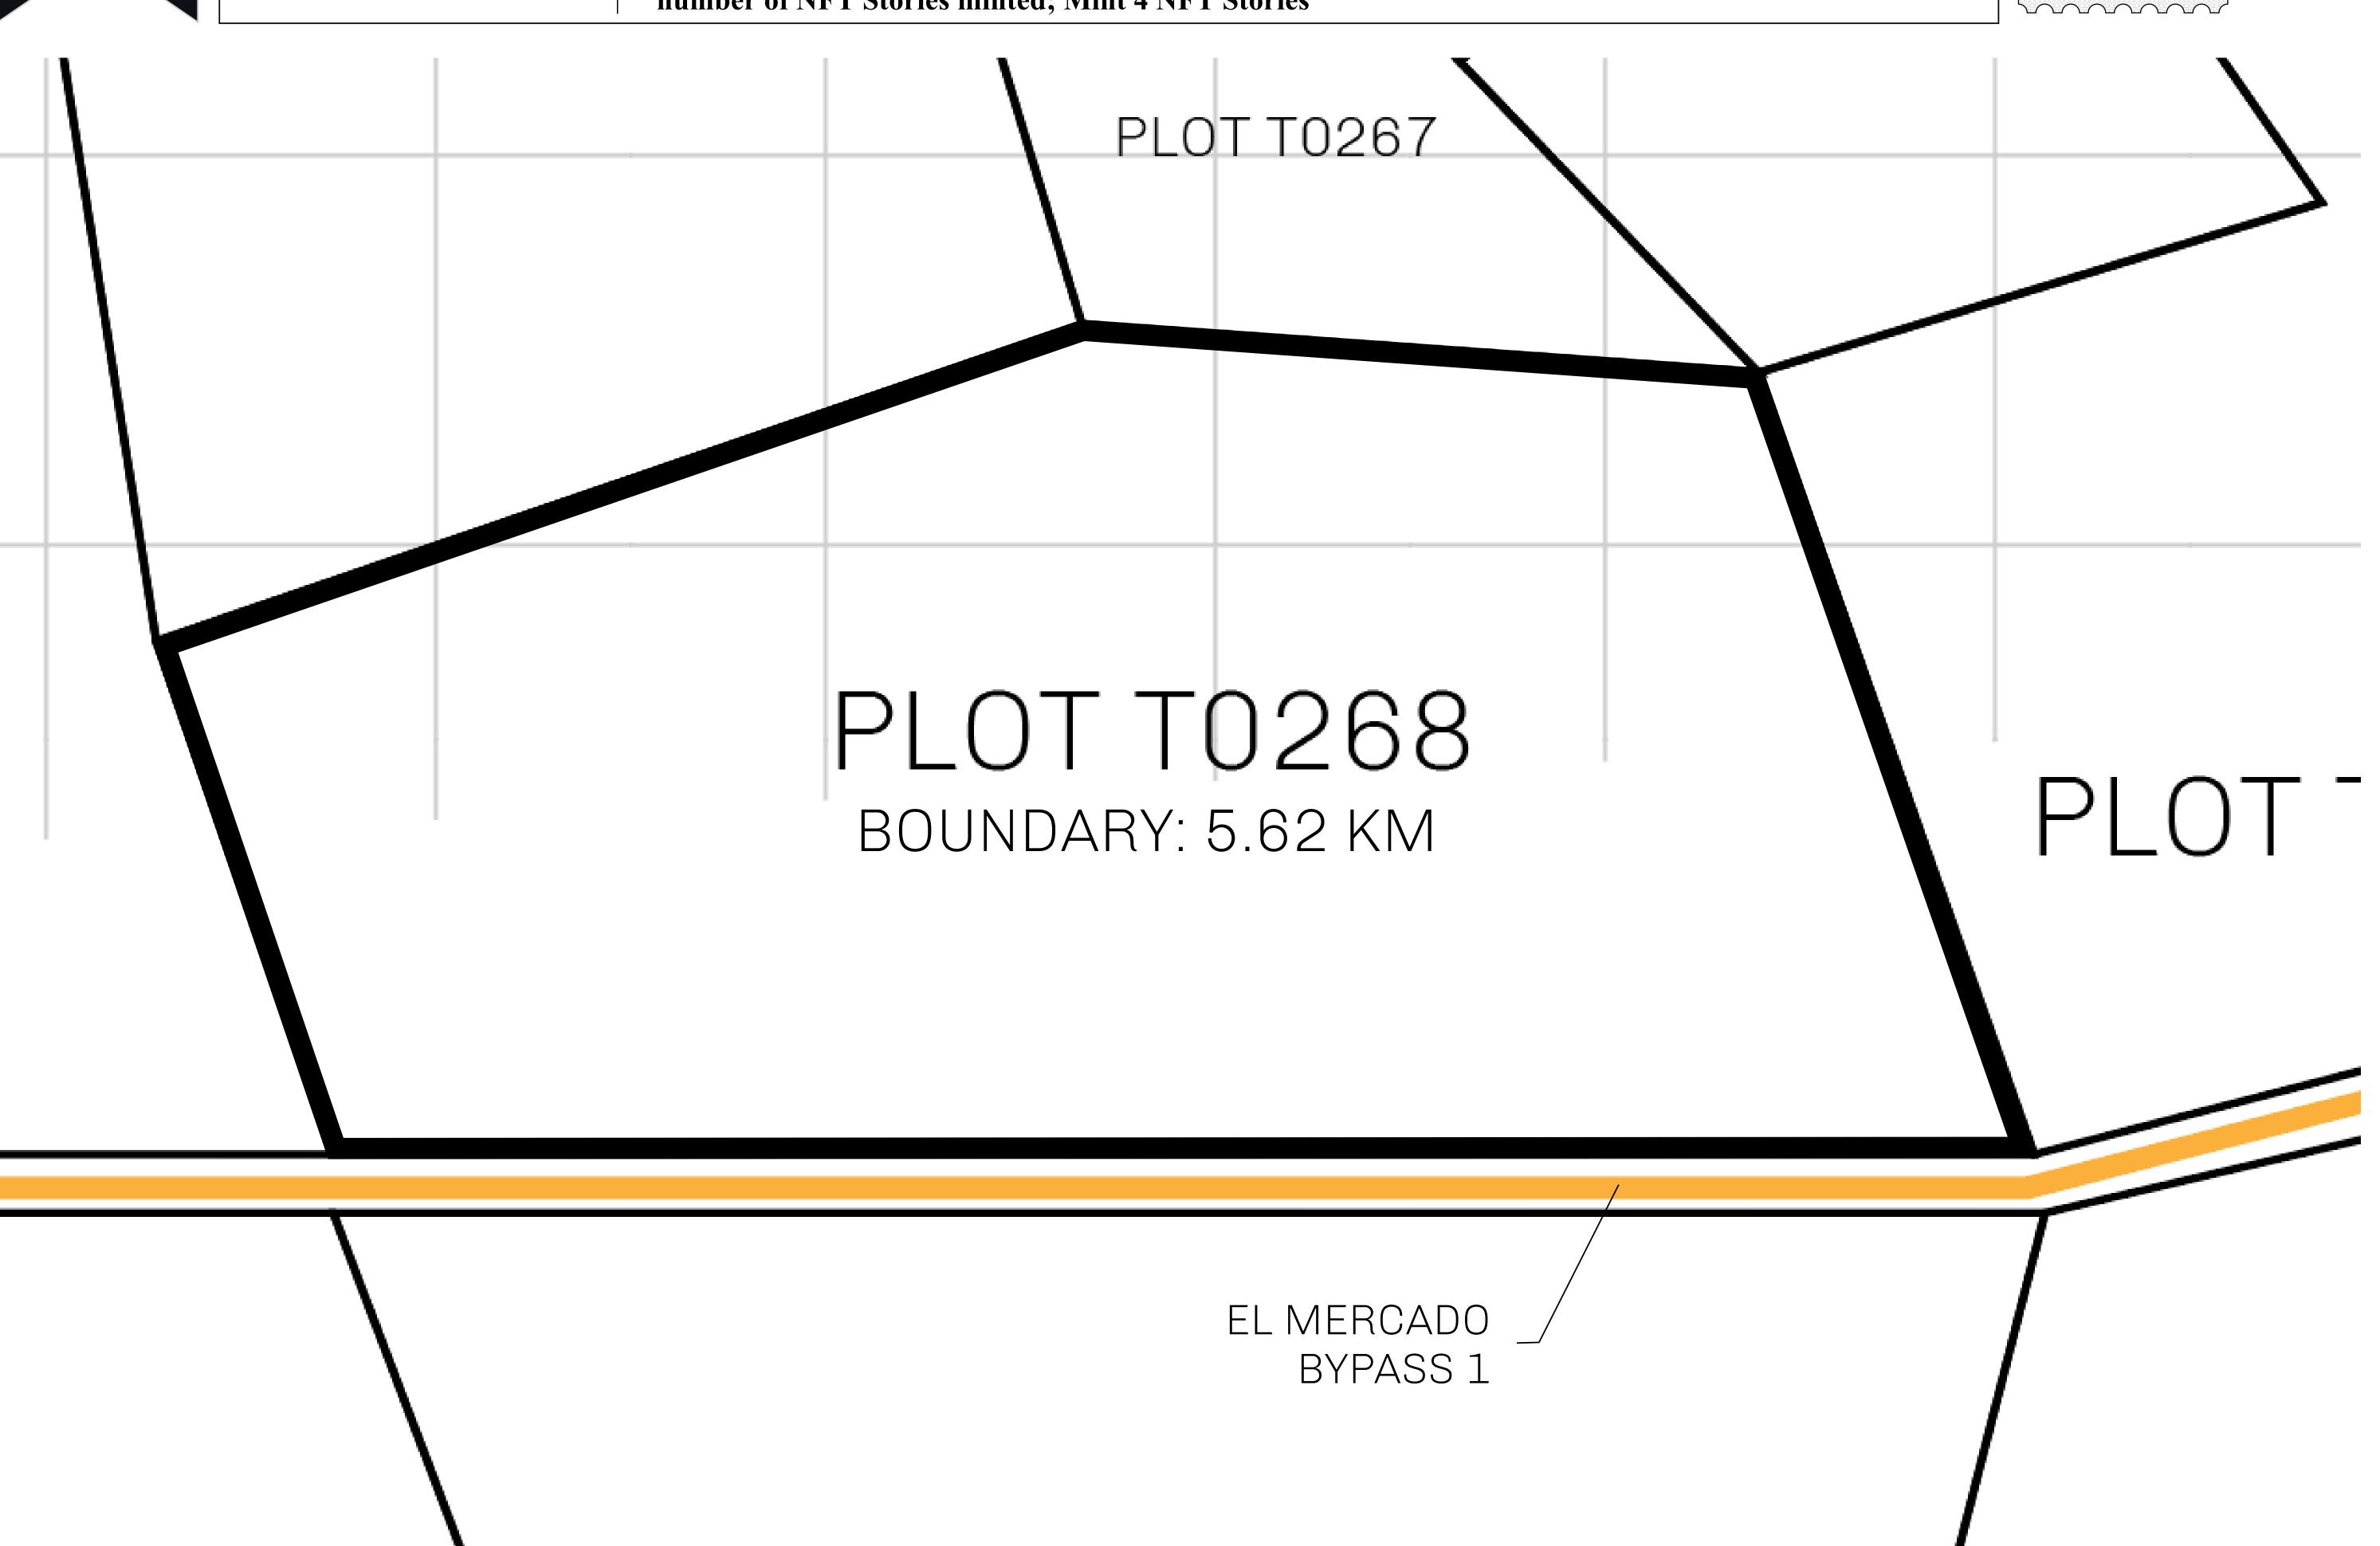

## GEOGRAPHY

COASTLINE
BORDERS
HIGHEST POINT
LOWEST POINT
PLOTS
SCALE

193.03 KM (119.94 MILES)
OCEAN, THE GREAT EMPIRE
MT ELEUTHERIA +1392 M
PUERTO DE LTT 0 M

1045

1:50000

## H.M. LNFT Land Registry

TITLE NUMBER

ADMINISTRATIVE AREA

TERRITORIO LTT ST

ISSUED 22 November 2021

SCALE **1/50000** 

OWNER ENTITLEMENT

Type W-T: Share of 0.1% of all BUN sales (rewarded in Credits) plus 1% of all LTT redeemed based on number of NFT Stories minted; Mint 4 NFT Stories