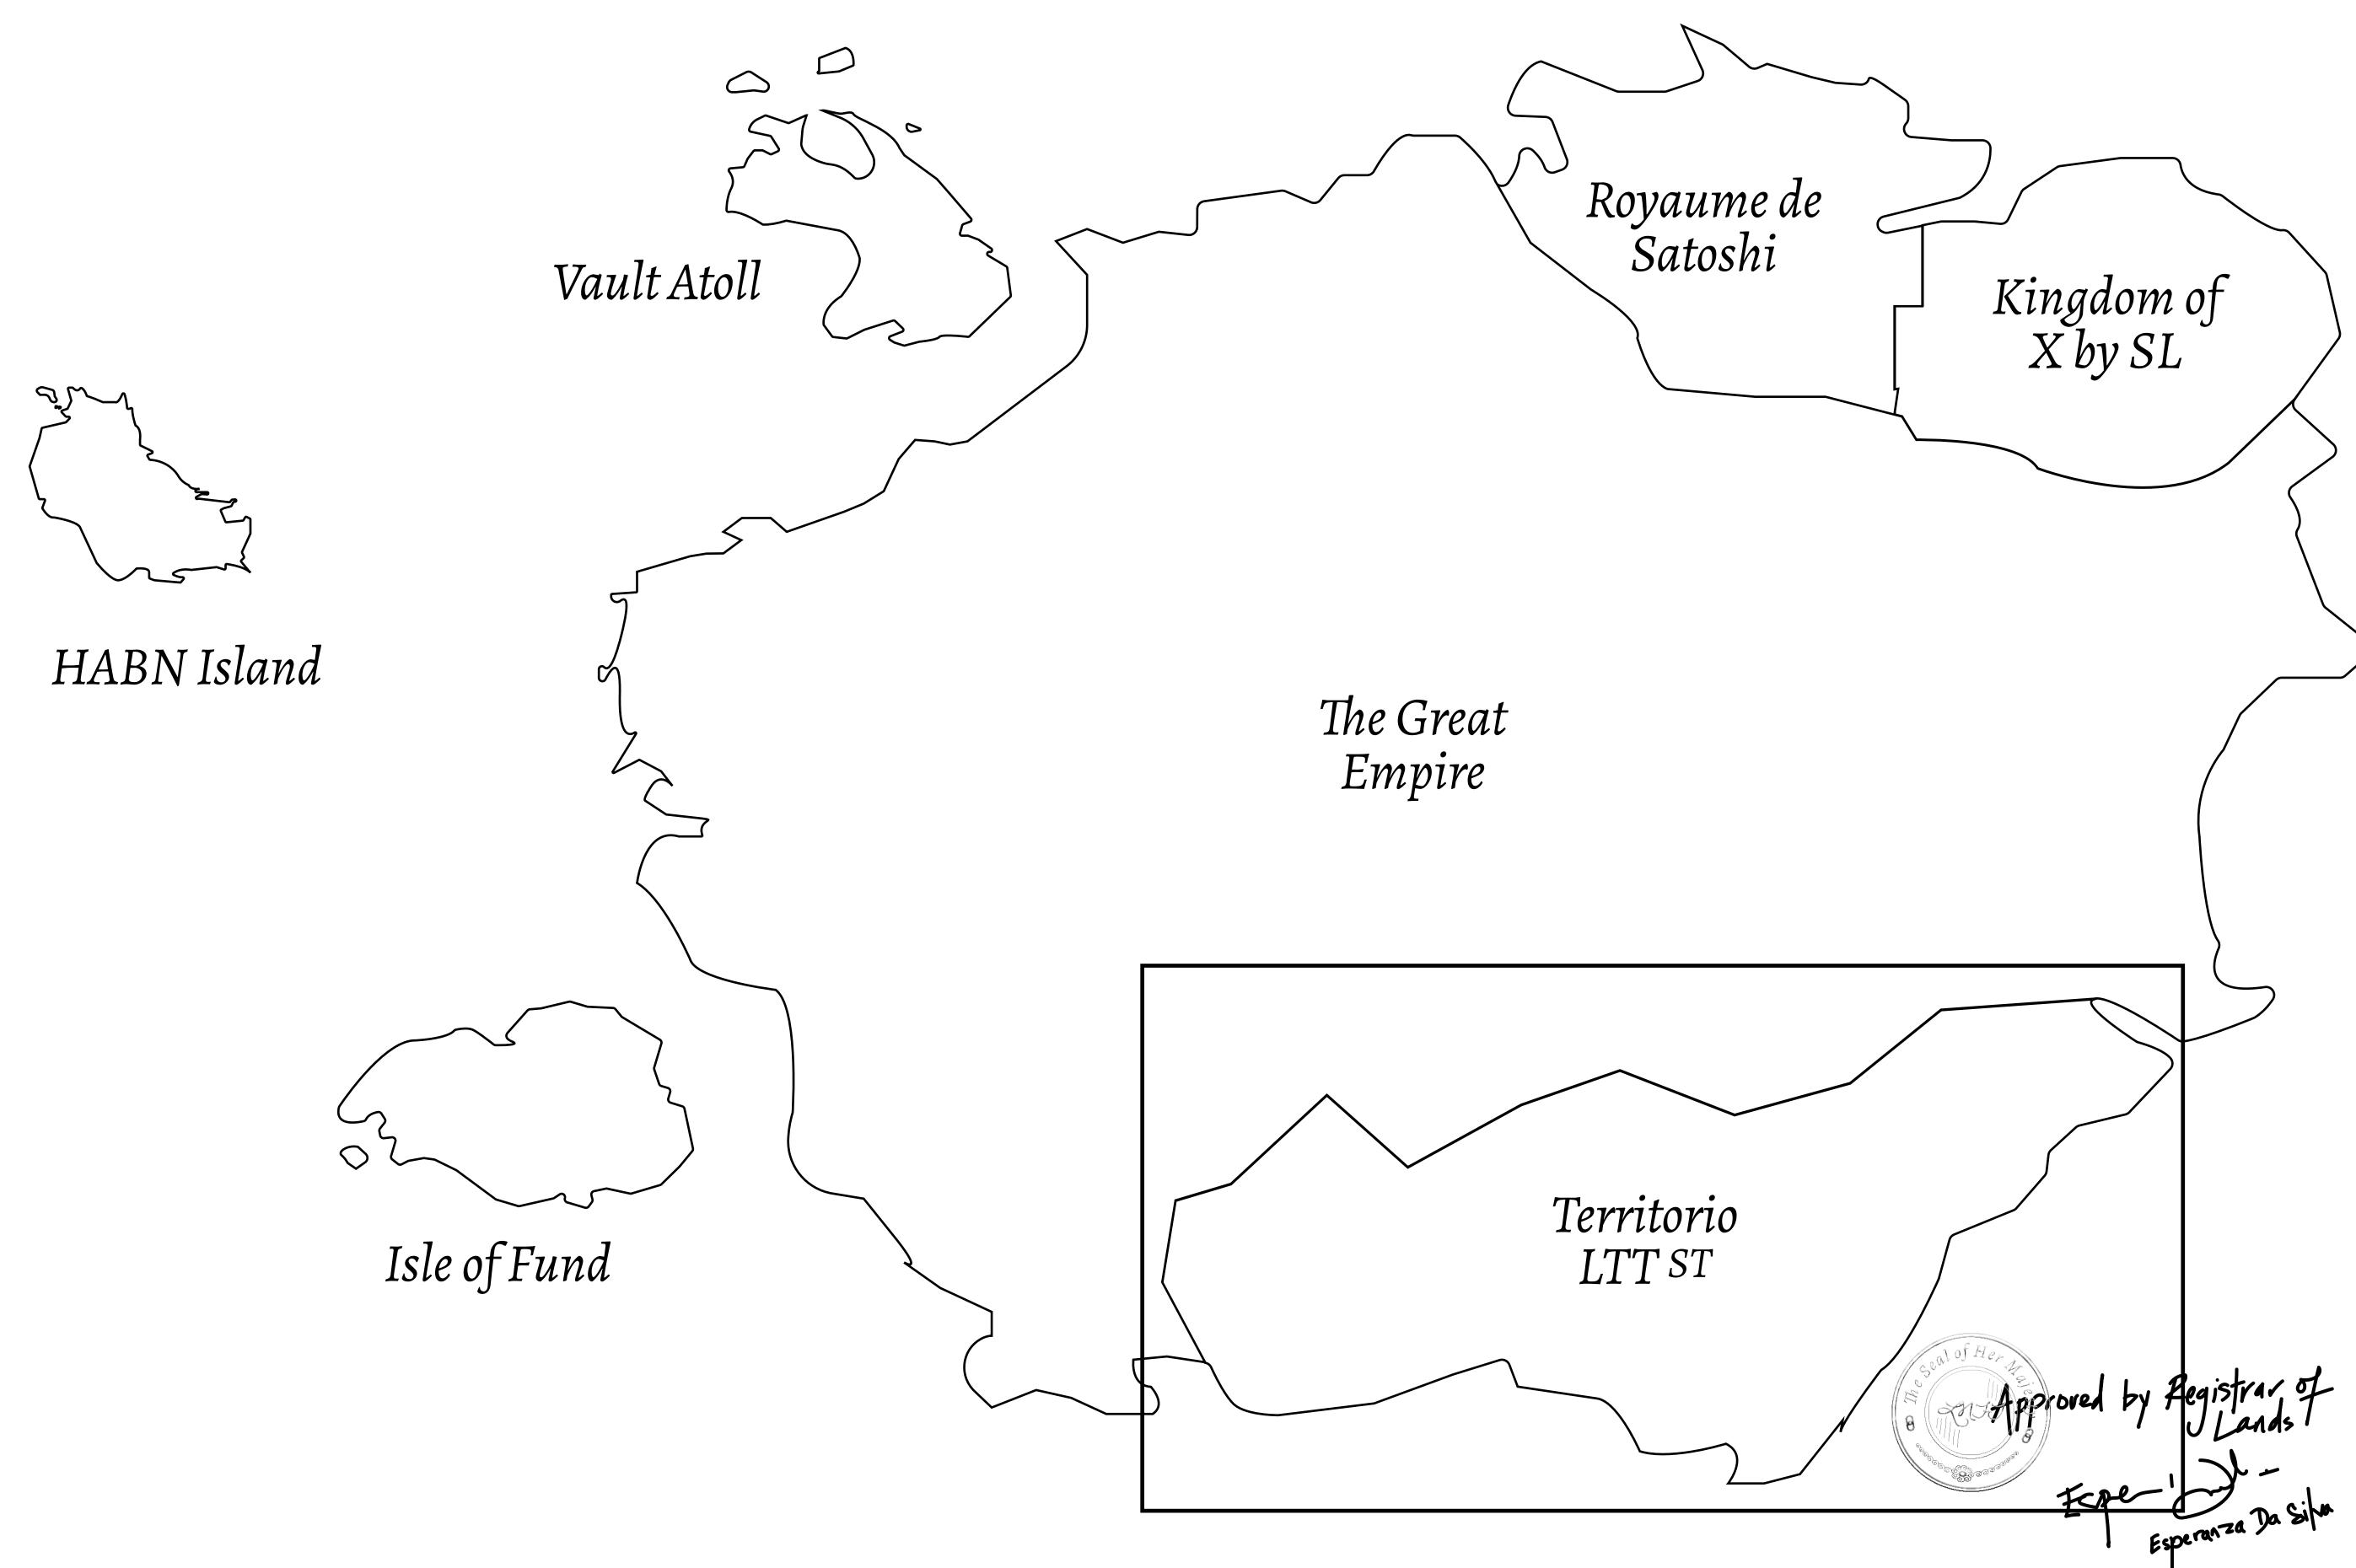

## THE SPANISH ARMADA

The most flamboyant of all of the states, this Spanish-speaking territory houses a clash of cultures. From the LTT trades in the El Mercado district to the solicitations for invites to the Great Empire, and even the traveling Caravans, it is a transient place; people are always on the move on the way to the Great Empire or a trek through the Dividing Range to the Royaume De Satoshi. Commerce uses derivations of LTT such as LTTE, LTTB, and LTTC.

## GEOGRAPHY

COASTLINE
BORDERS
HIGHEST POINT
LOWEST POINT
PLOTS
SCALE

193.03 KM (119.94 MILES)
OCEAN, THE GREAT EMPIRE
MT ELEUTHERIA +1392 M
PUERTO DE LTT 0 M

1045

1:50000

## H.M. LNFT Land Registry

TITLE NUMBER

T0267-221121

ADMINISTRATIVE AREA

TERRITORIO LTT ST

ISSUED 22 November 2021

SCALE **1/50000** 

Type W-T: Share of 0.1% of all BUN sales (rewarded in Credits) plus 1% of all LTT redeemed based on OWNER ENTITLEMENT number of NFT Stories minted; Mint 4 NFT Stories