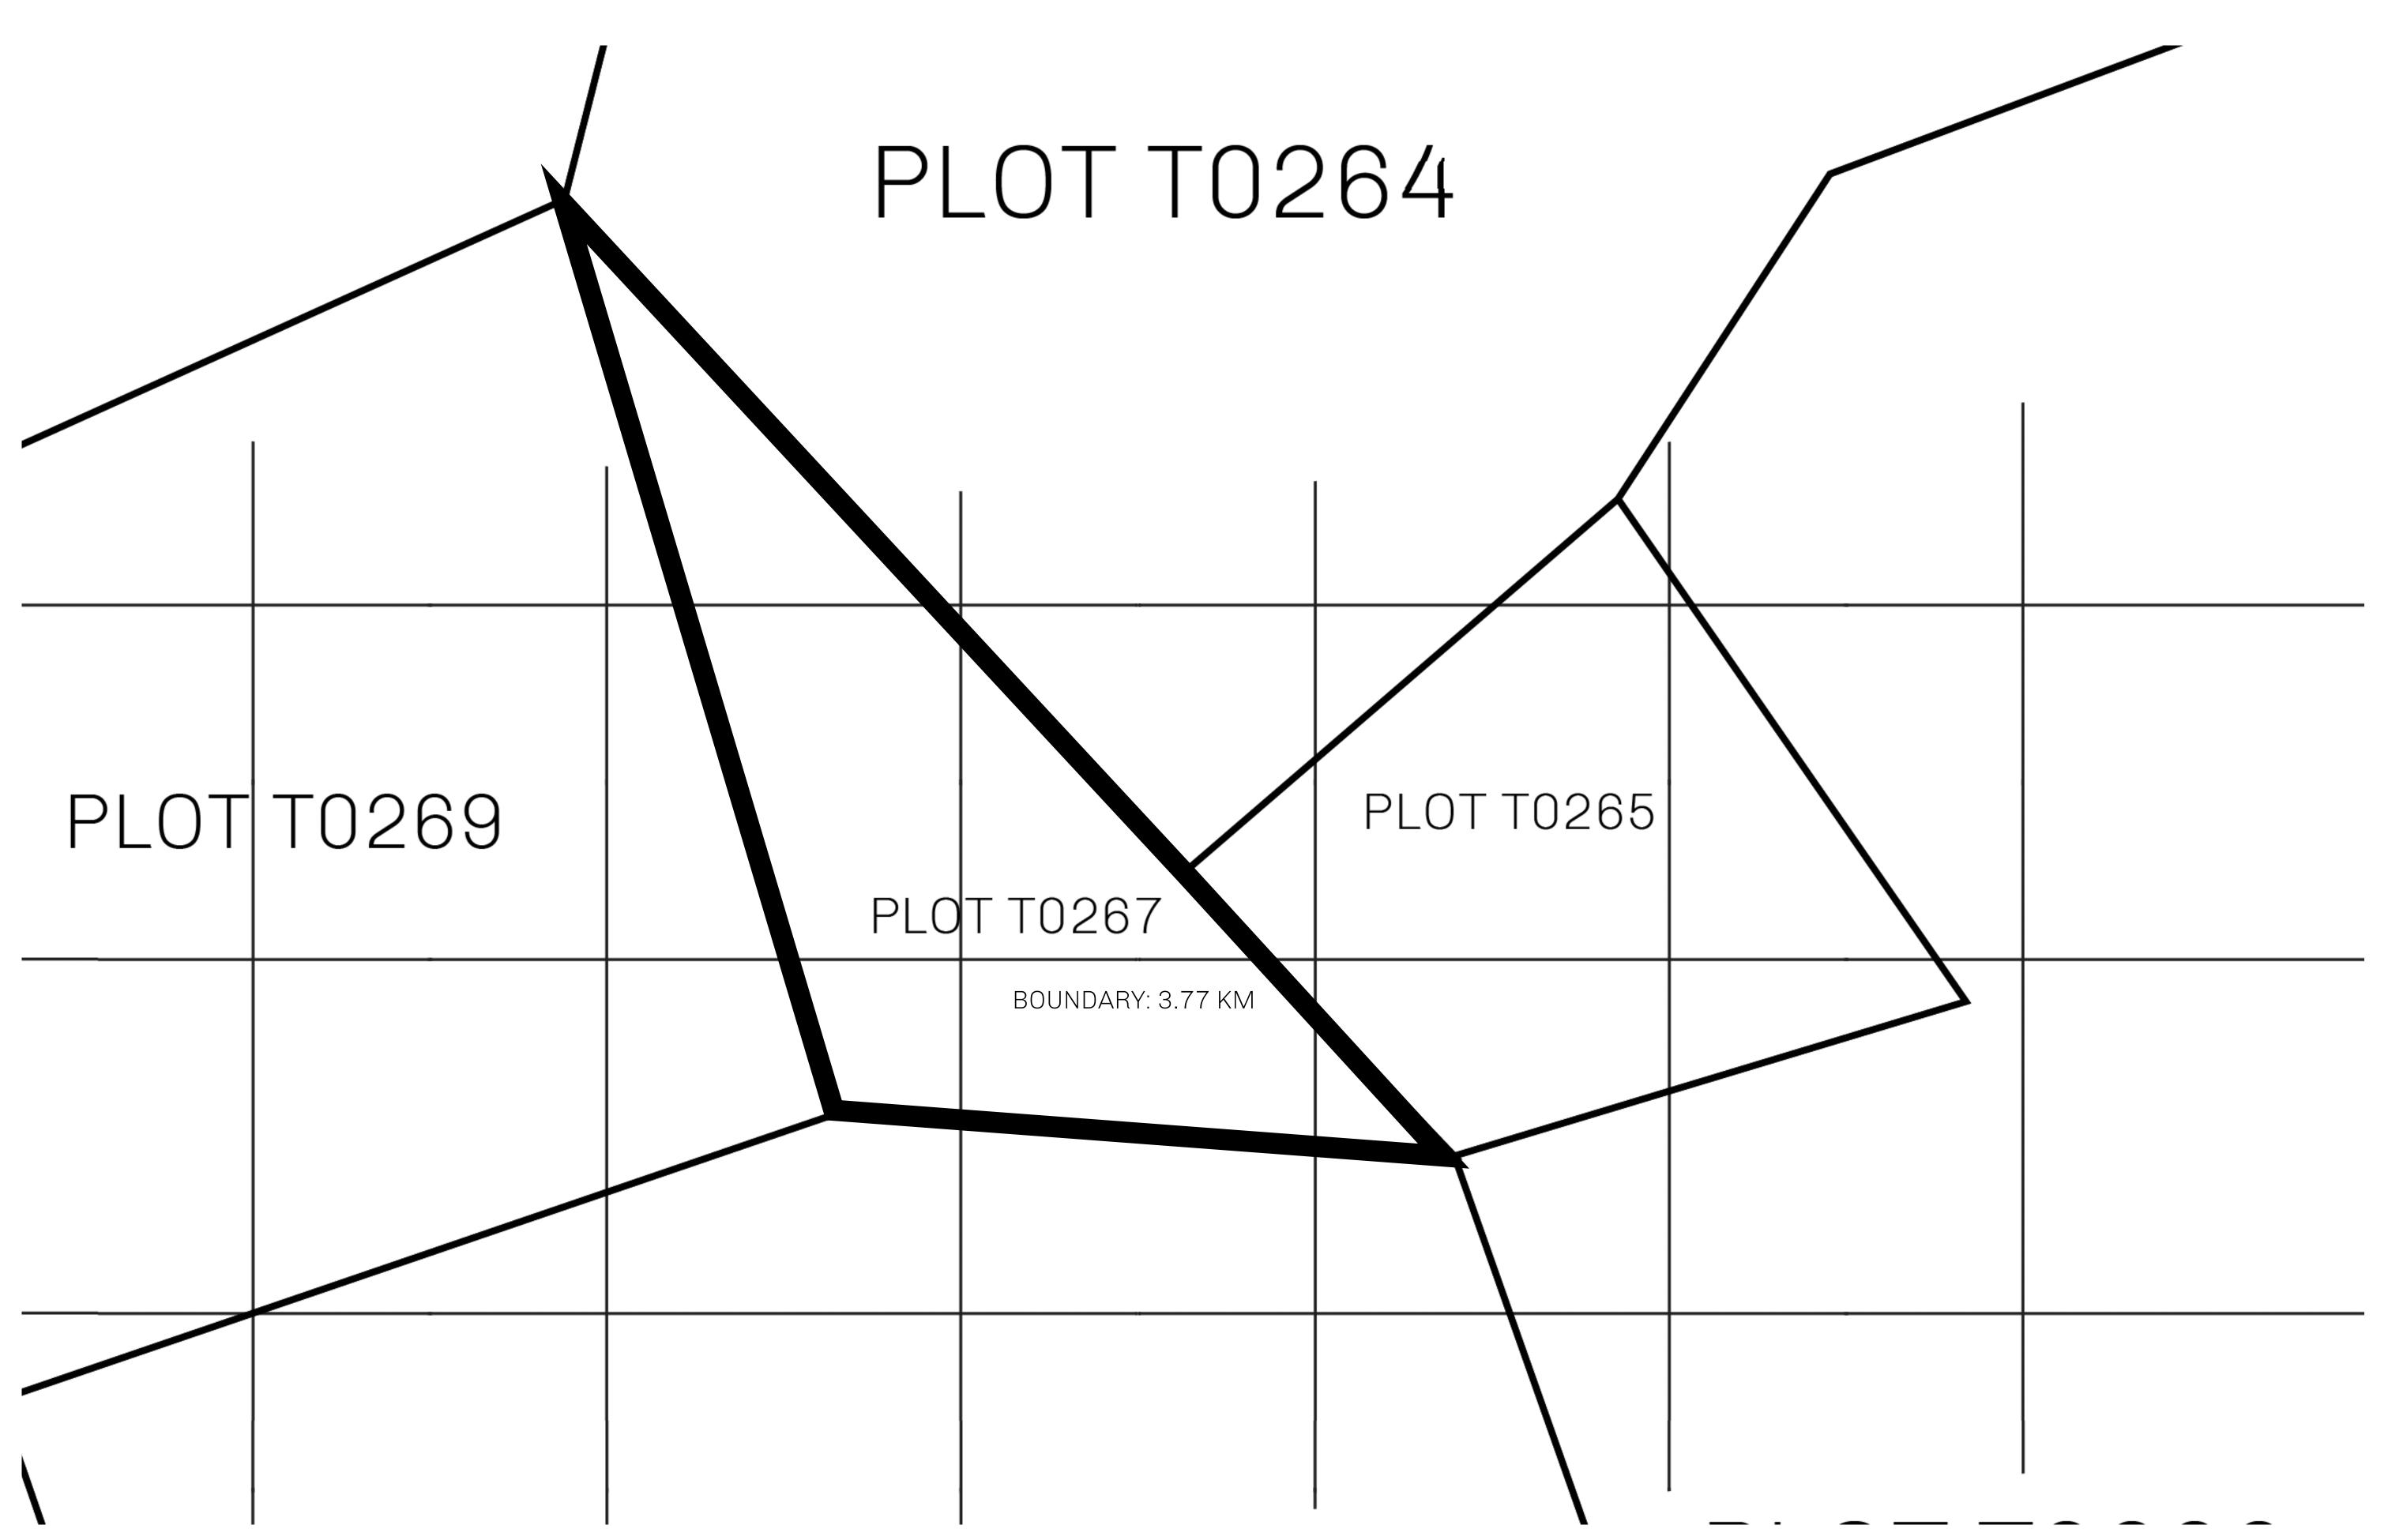

## H.M. LNFT Land Registry

TITLE NUMBER

T0267-221121

ADMINISTRATIVE AREA

TERRITORIO LTT ST

ISSUED 22 November 2021

SCALE **1/50000** 

Type W-T: Share of 0.1% of all BUN sales (rewarded in Credits) plus 1% of all LTT redeemed based on OWNER ENTITLEMENT number of NFT Stories minted; Mint 4 NFT Stories