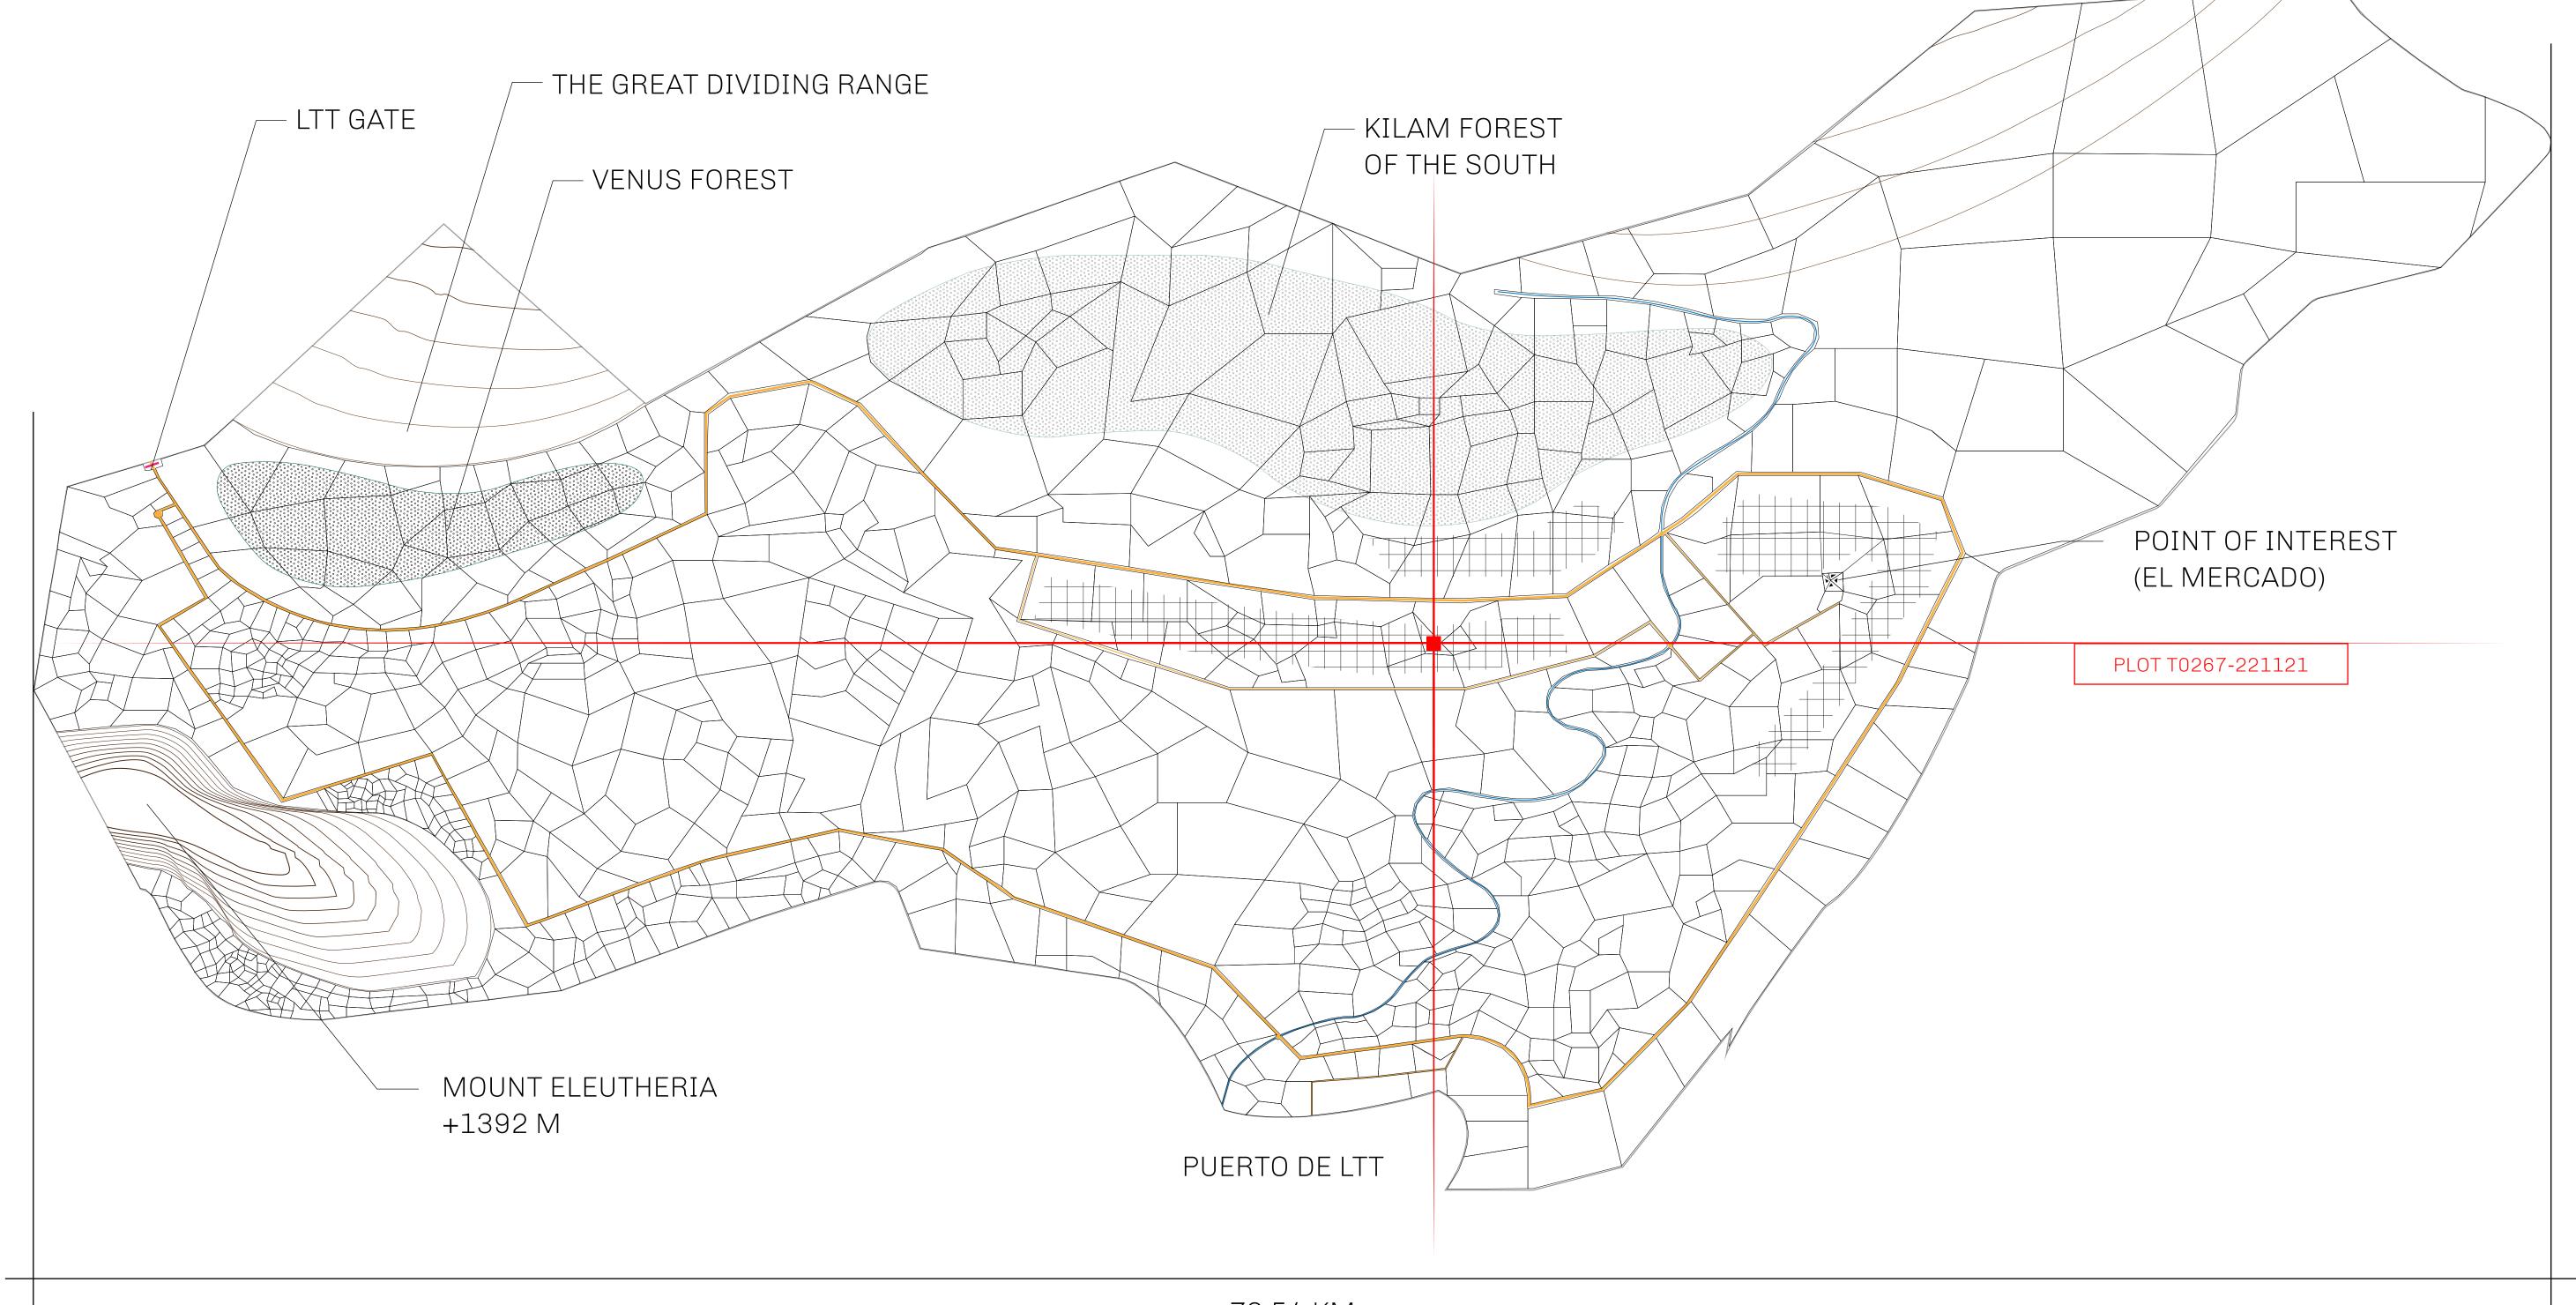

## THE SPANISH ARMADA

The most flamboyant of all of the states, this Spanish-speaking territory houses a clash of cultures. From the LTT trades in the El Mercado district to the solicitations for invites to the Great Empire, and even the traveling Caravans, it is a transient place; people are always on the move on the way to the Great Empire or a trek through the Dividing Range to the Royaume De Satoshi. Commerce uses derivations of LTT such as LTTE, LTTB, and LTTC.

## GEOGRAPHY

COASTLINE
BORDERS
HIGHEST POINT
LOWEST POINT
PLOTS
SCALE

193.03 KM (119.94 MILES)
OCEAN, THE GREAT EMPIRE
MT ELEUTHERIA +1392 M
PUERTO DE LTT 0 M

1045

1:50000

## H.M. LNFT Land Registry

TITLE NUMBER

T0267-221121

ADMINISTRATIVE AREA

TERRITORIO LTT ST

ISSUED 22 November 2021

SCALE **1/50000** 

Type W-T: Share of 0.1% of all BUN sales (rewarded in Credits) plus 1% of all LTT redeemed based on OWNER ENTITLEMENT number of NFT Stories minted; Mint 4 NFT Stories