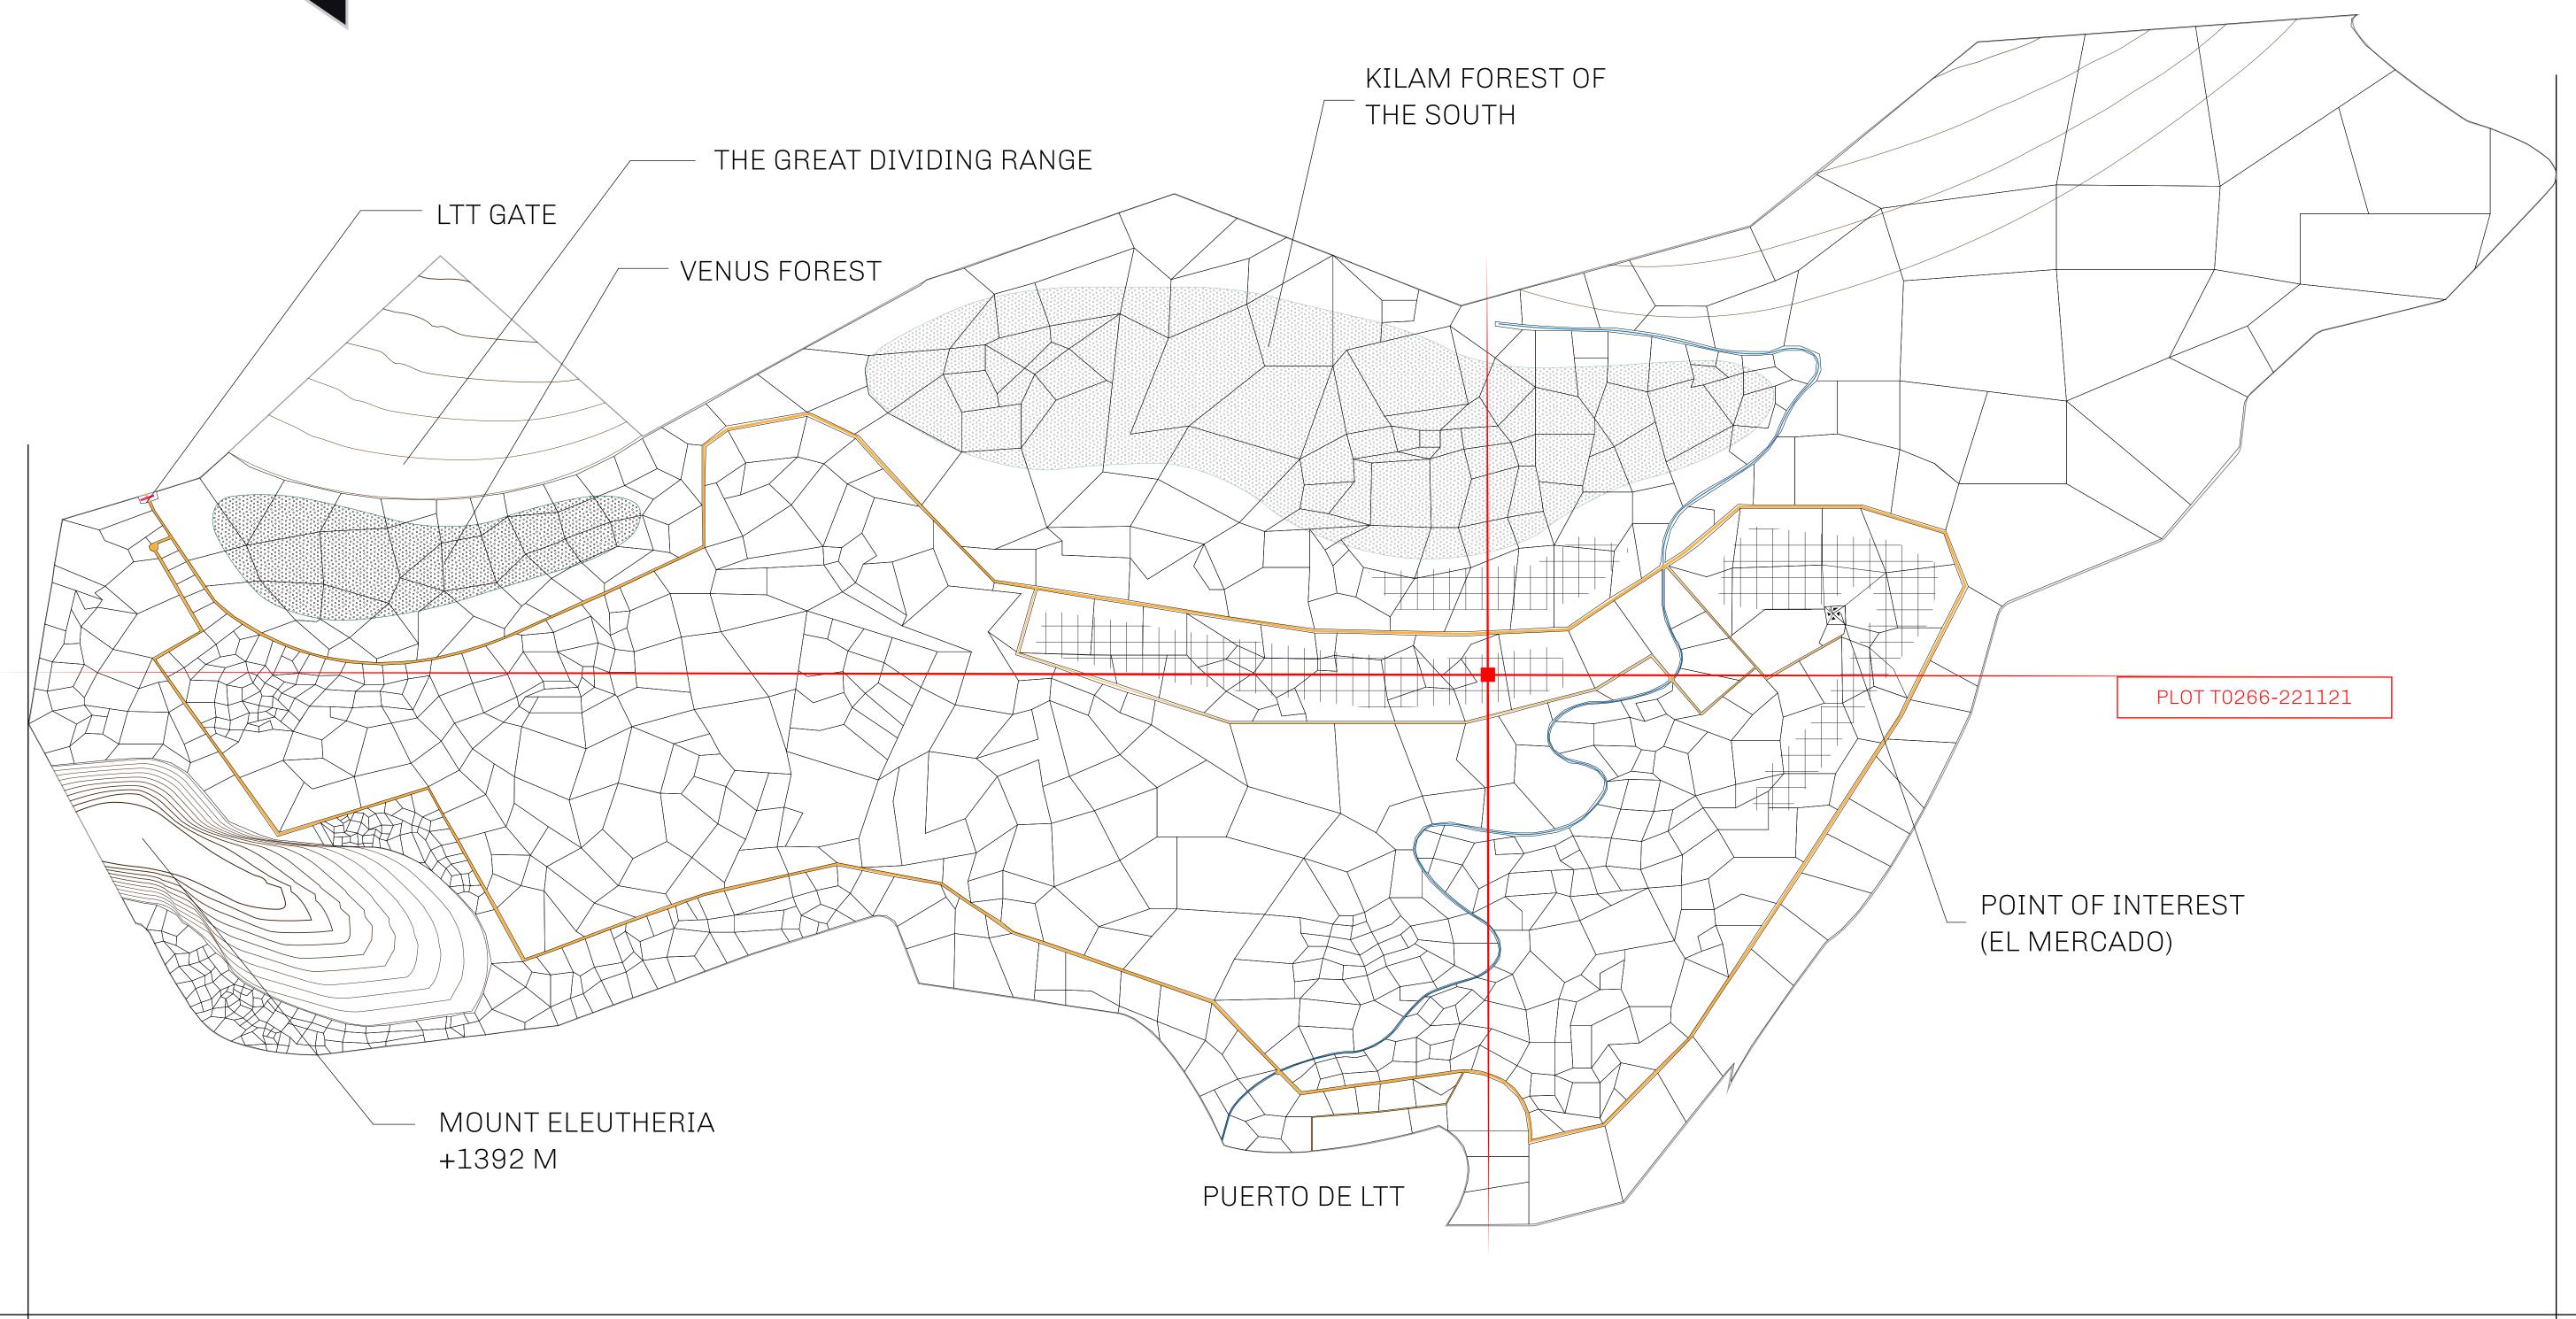

## THE SPANISH ARMADA

The most flamboyant of all of the states, this Spanish-speaking territory houses a clash of cultures. From the LTT trades in the El Mercado district to the solicitations for invites to the Great Empire, and even the traveling Caravans, it is a transient place; people are always on the move on the way to the Great Empire or a trek through the Dividing Range to the Royaume De Satoshi. Commerce uses derivations of LTT such as LTTE, LTTB, and LTTC.

## GEOGRAPHY

COASTLINE
BORDERS
HIGHEST POINT
LOWEST POINT
PLOTS
SCALE

193.03 KM (119.94 MILES)
OCEAN, THE GREAT EMPIRE
MT ELEUTHERIA +1392 M
PUERTO DE LTT 0 M

1045

1:50000

## H.M. LNFT Land Registry

TITLE NUMBER

T0266-221121

TERRITORIO LTT ST

ISSUED 22 November 2021

SCALE **1/50000** 

OWNER ENTITLEMENT

Type W-T: Share of 0.1% of all BUN sales (rewarded in Credits) plus 1% of all LTT redeemed based on number of NFT Stories minted; Mint 4 NFT Stories