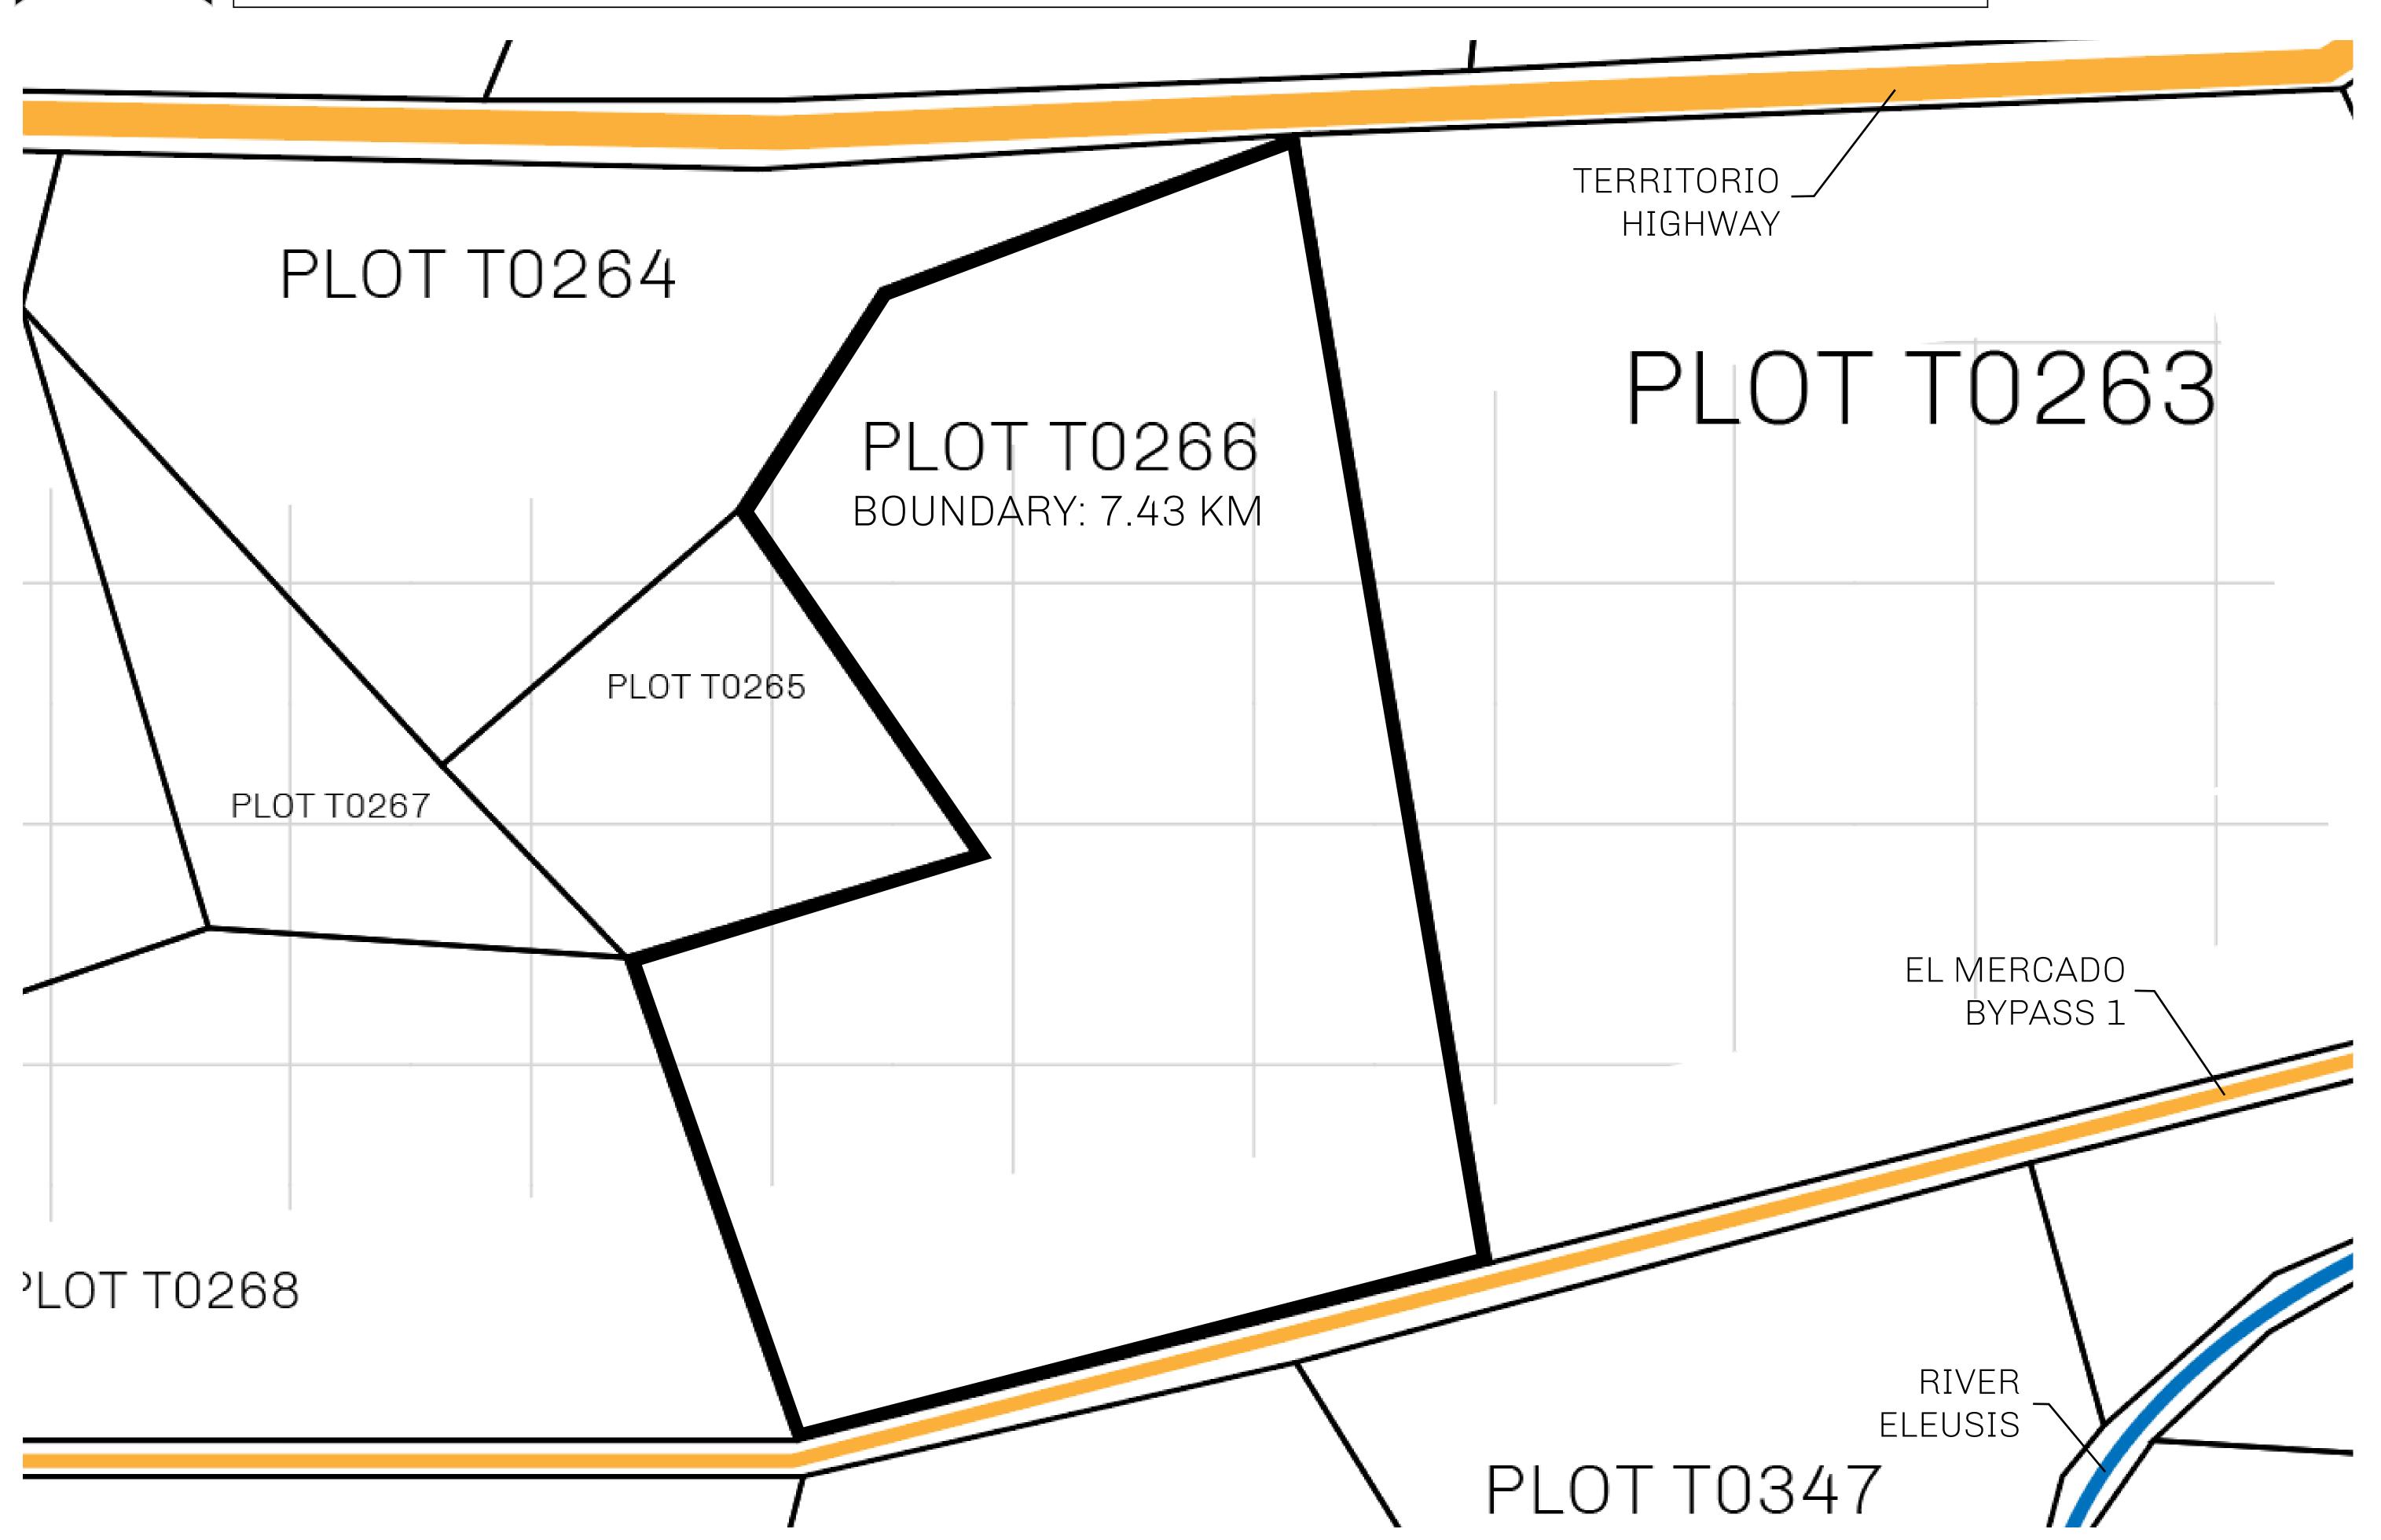

## GEOGRAPHY

COASTLINE
BORDERS
HIGHEST POINT
LOWEST POINT
PLOTS
SCALE

193.03 KM (119.94 MILES)
OCEAN, THE GREAT EMPIRE
MT ELEUTHERIA +1392 M
PUERTO DE LTT 0 M

1045

1:50000

## H.M. LNFT Land Registry

TITLE NUMBER

T0266-221121

TERRITORIO LTT ST

ISSUED 22 November 2021

SCALE **1/50000** 

OWNER ENTITLEMENT

Type W-T: Share of 0.1% of all BUN sales (rewarded in Credits) plus 1% of all LTT redeemed based on number of NFT Stories minted; Mint 4 NFT Stories