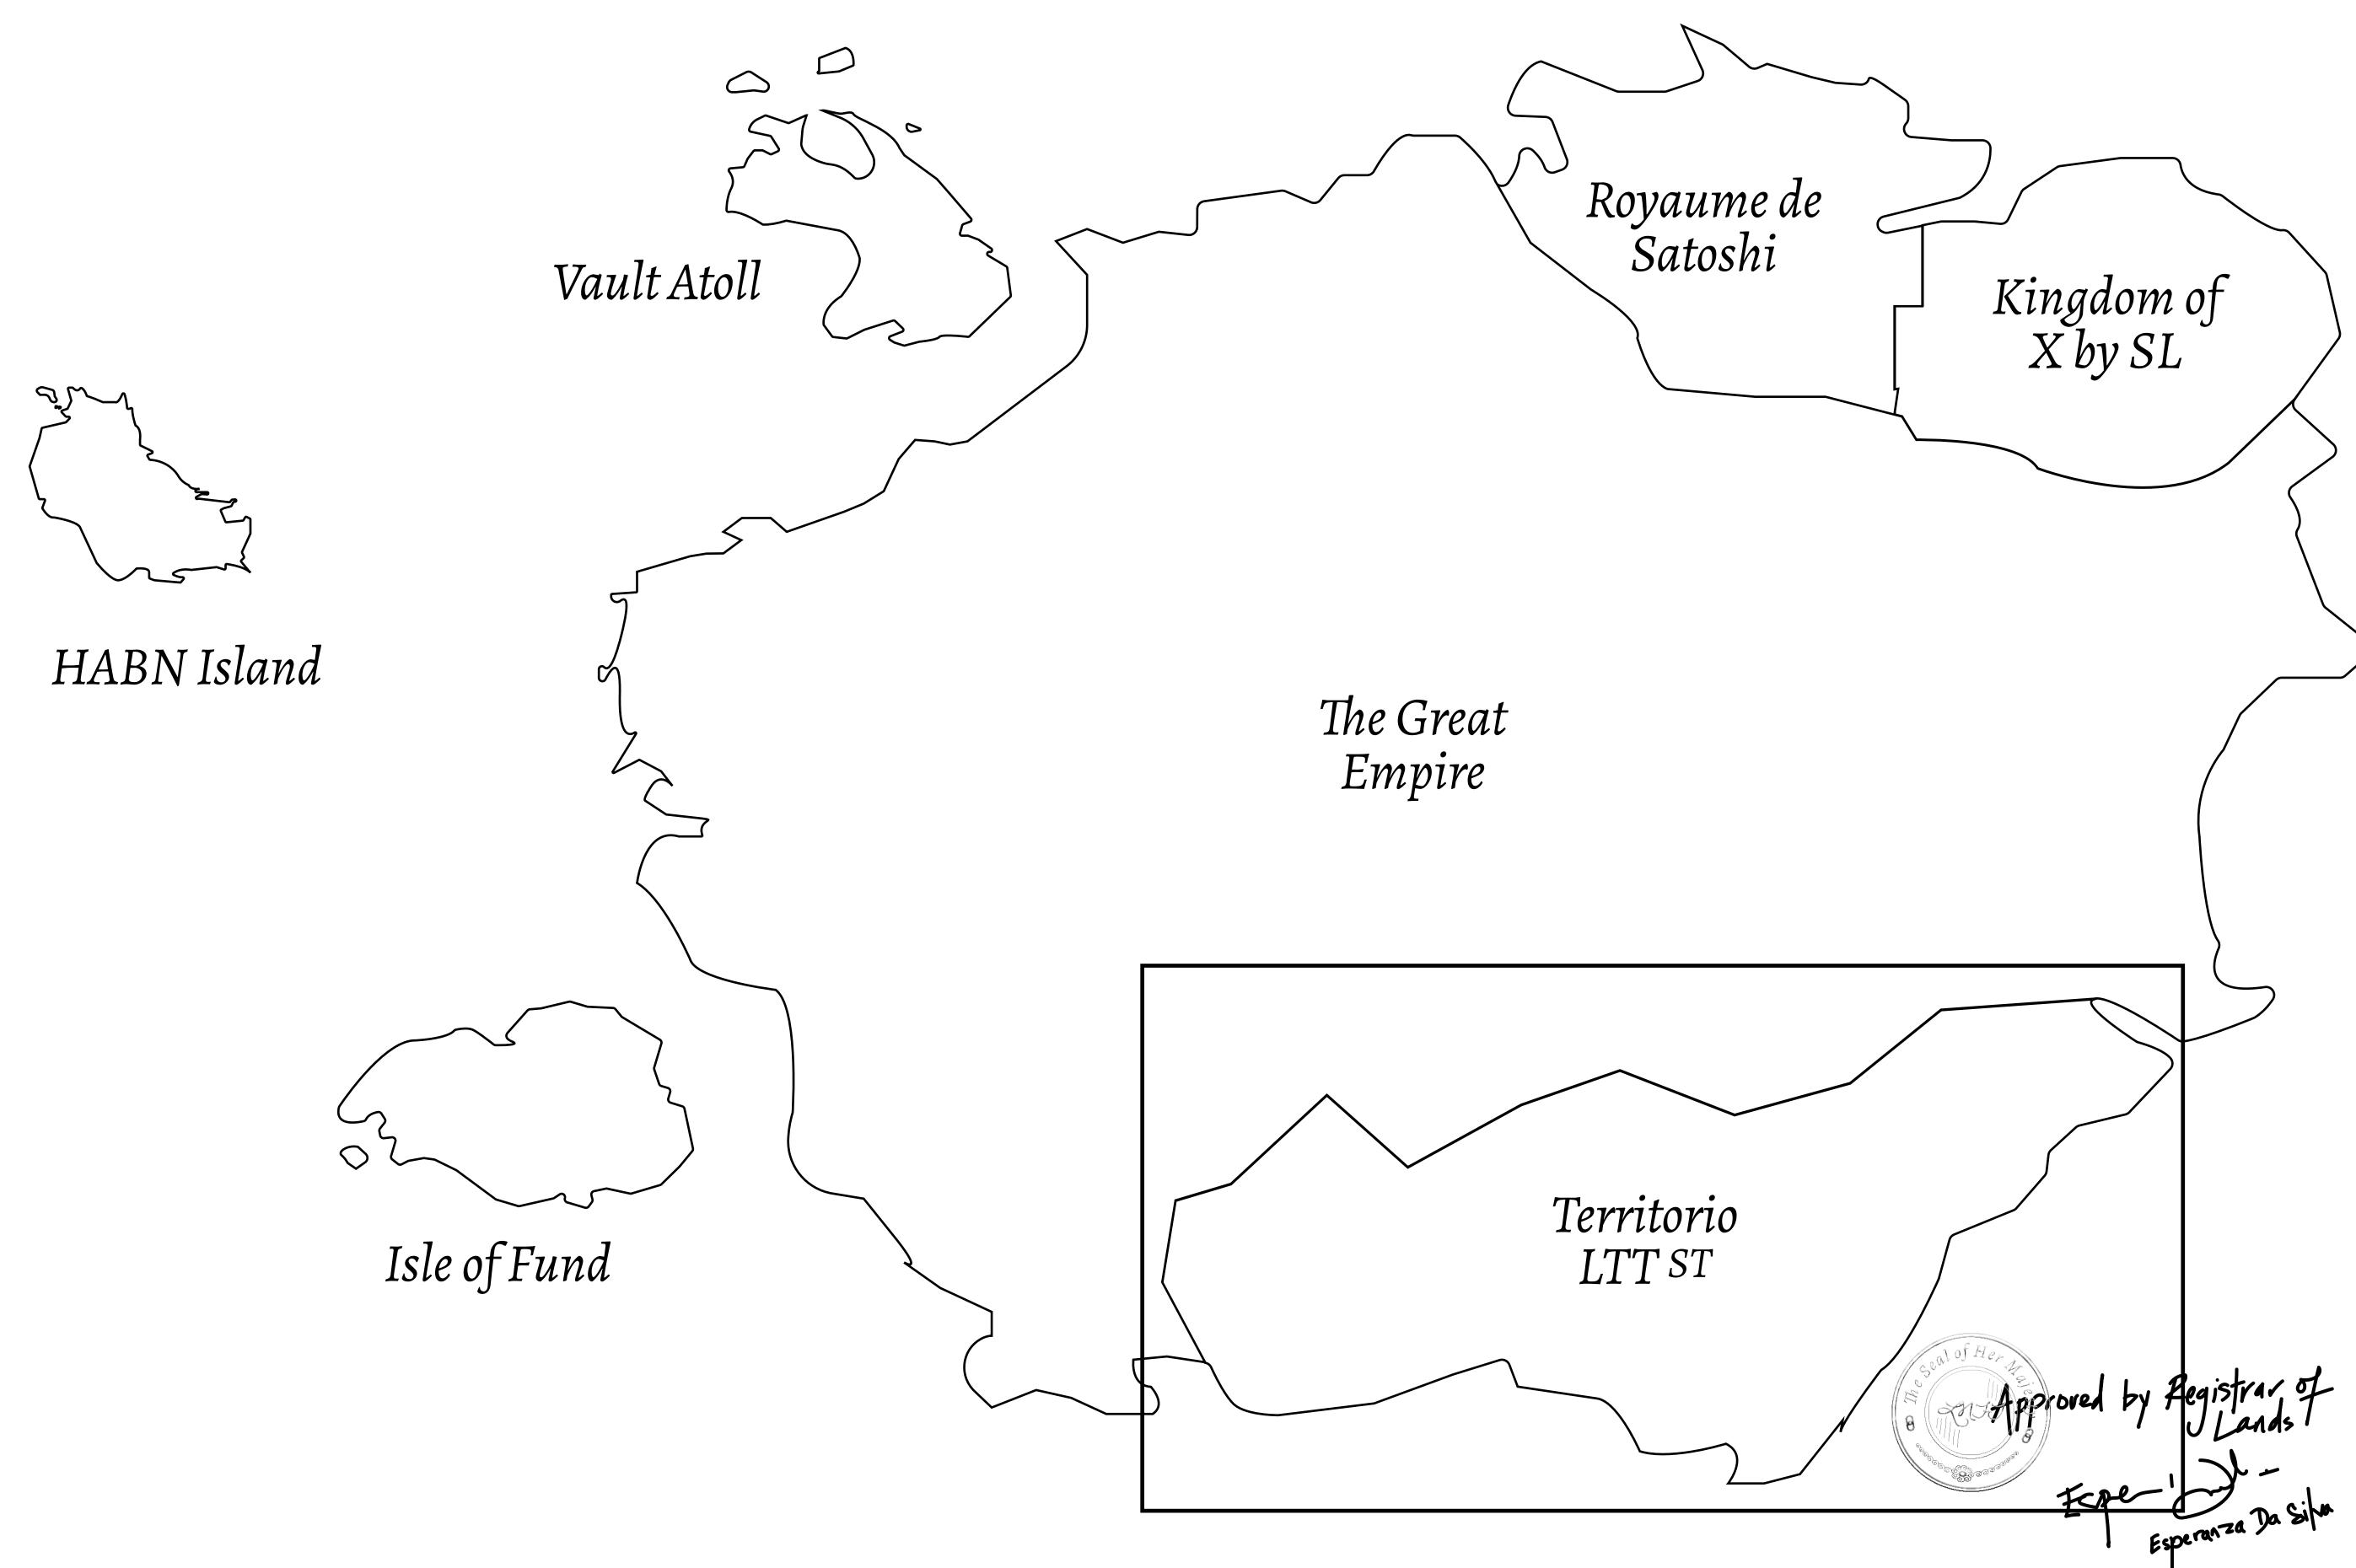

## THE SPANISH ARMADA

The most flamboyant of all of the states, this Spanish-speaking territory houses a clash of cultures. From the LTT trades in the El Mercado district to the solicitations for invites to the Great Empire, and even the traveling Caravans, it is a transient place; people are always on the move on the way to the Great Empire or a trek through the Dividing Range to the Royaume De Satoshi. Commerce uses derivations of LTT such as LTTE, LTTB, and LTTC.

## GEOGRAPHY

COASTLINE
BORDERS
HIGHEST POINT
LOWEST POINT
PLOTS
SCALE

193.03 KM (119.94 MILES)
OCEAN, THE GREAT EMPIRE
MT ELEUTHERIA +1392 M
PUERTO DE LTT 0 M

1045

1:50000

## H.M. LNFT Land Registry

TITLE NUMBER

T0265-221121

ADMINISTRATIVE AREA

TERRITORIO LTT ST

ISSUED 22 November 2021

SCALE **1/50000** 

OWNER ENTITLEMENT