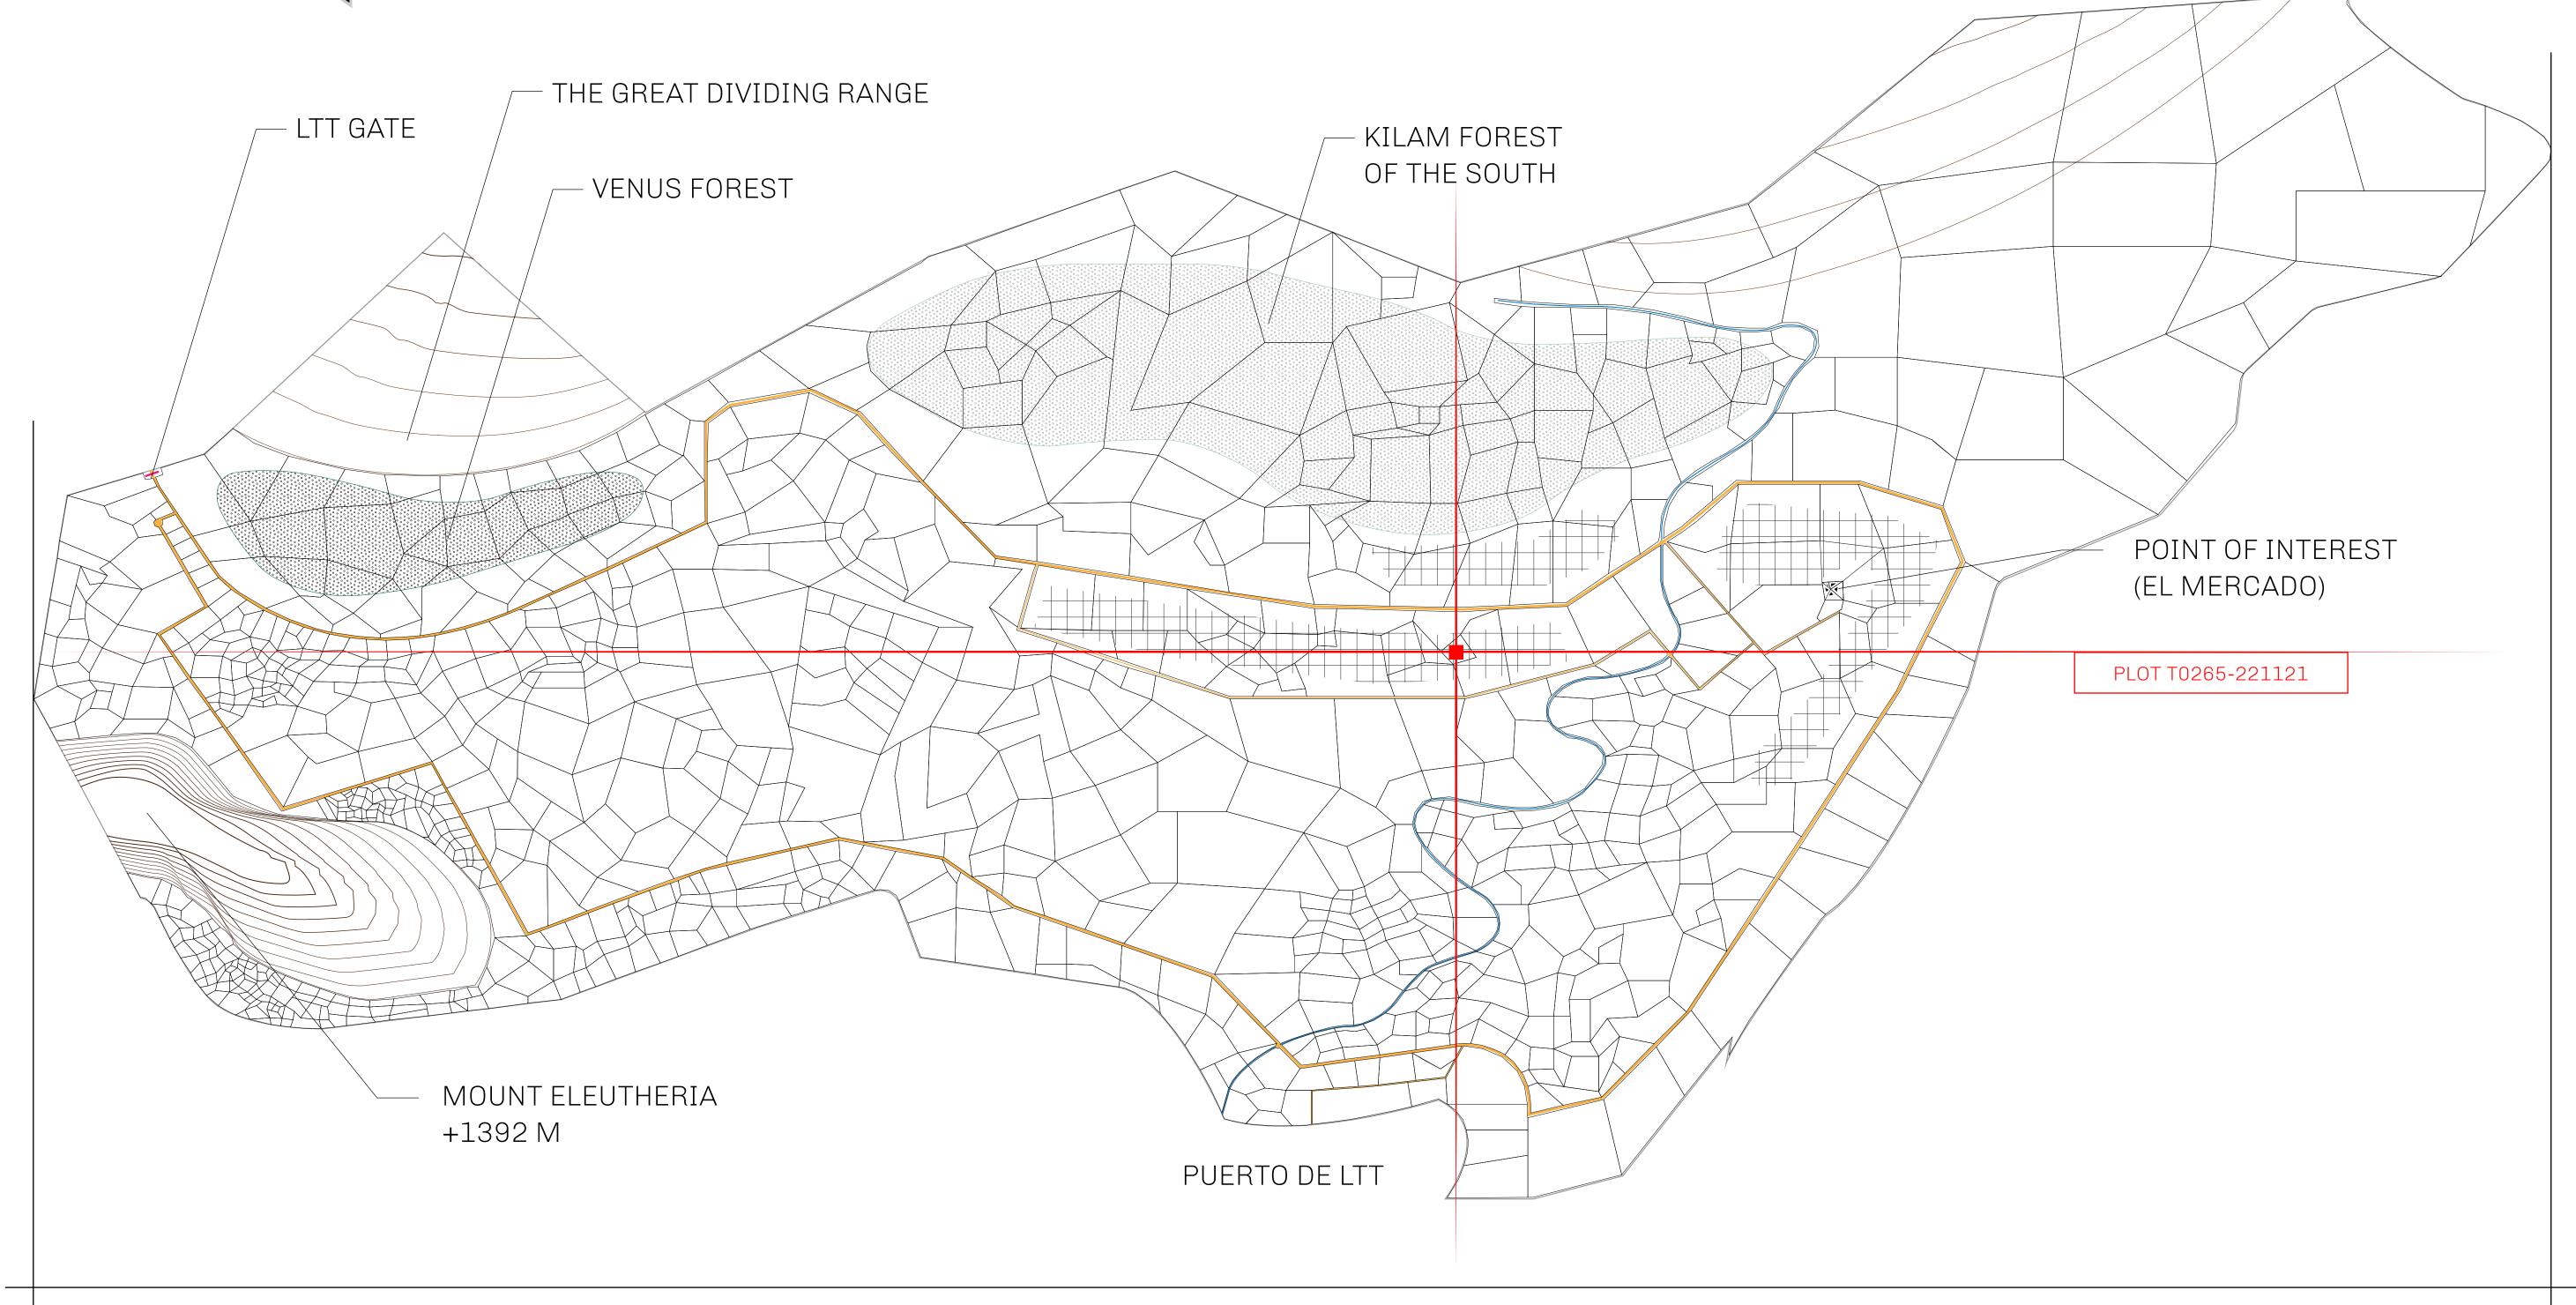

## THE SPANISH ARMADA

The most flamboyant of all of the states, this Spanish-speaking territory houses a clash of cultures. From the LTT trades in the El Mercado district to the solicitations for invites to the Great Empire, and even the traveling Caravans, it is a transient place; people are always on the move on the way to the Great Empire or a trek through the Dividing Range to the Royaume De Satoshi. Commerce uses derivations of LTT such as LTTE, LTTB, and LTTC.

## GEOGRAPHY

COASTLINE
BORDERS
HIGHEST POINT
LOWEST POINT
PLOTS
SCALE

193.03 KM (119.94 MILES)
OCEAN, THE GREAT EMPIRE
MT ELEUTHERIA +1392 M
PUERTO DE LTT 0 M

1045

1:50000

## H.M. LNFT Land Registry

TITLE NUMBER

T0265-221121

ADMINISTRATIVE AREA

TERRITORIO LTT ST

ISSUED 22 November 2021

SCALE **1/50000** 

OWNER ENTITLEMENT