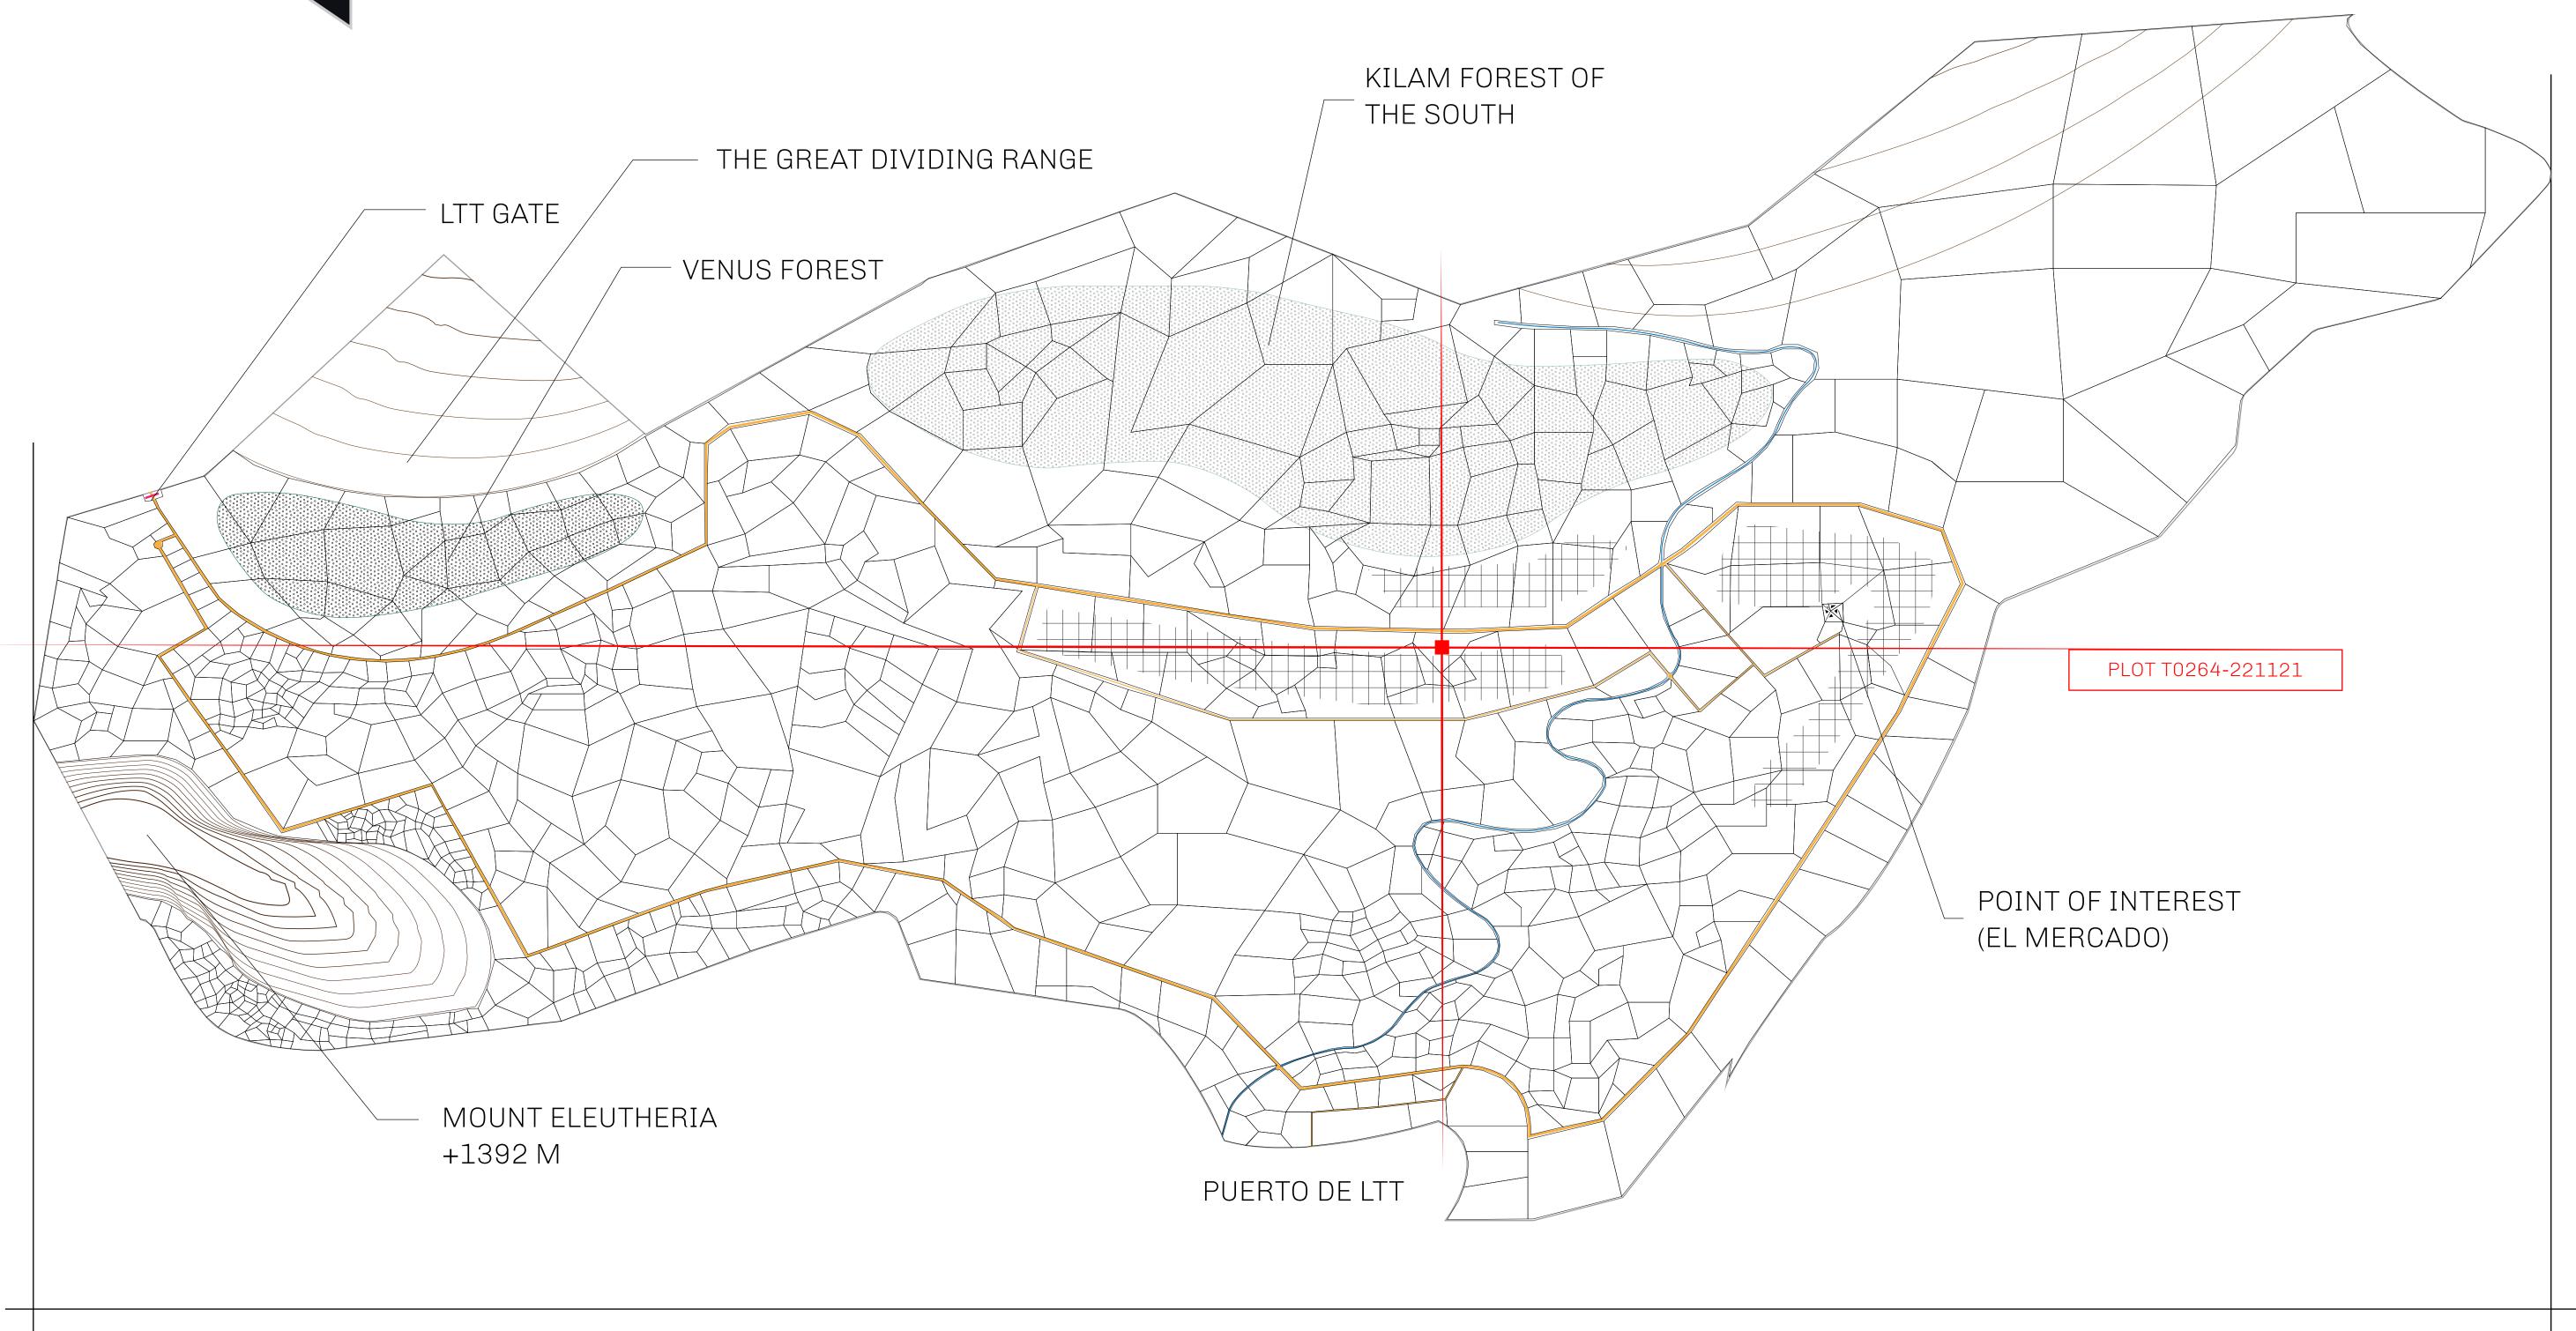

## THE SPANISH ARMADA

The most flamboyant of all of the states, this Spanish-speaking territory houses a clash of cultures. From the LTT trades in the El Mercado district to the solicitations for invites to the Great Empire, and even the traveling Caravans, it is a transient place; people are always on the move on the way to the Great Empire or a trek through the Dividing Range to the Royaume De Satoshi. Commerce uses derivations of LTT such as LTTE, LTTB, and LTTC.

## GEOGRAPHY

COASTLINE
BORDERS
HIGHEST POINT
LOWEST POINT
PLOTS
SCALE

193.03 KM (119.94 MILES)
OCEAN, THE GREAT EMPIRE
MT ELEUTHERIA +1392 M
PUERTO DE LTT 0 M

1045

1:50000

## H.M. LNFT Land Registry

TITLE NUMBER

T0264-221121

ADMINISTRATIVE AREA

TERRITORIO LTT ST

ISSUED 22 November 2021 ...

SCALE **1/50000** 

OWNER ENTITLEMENT