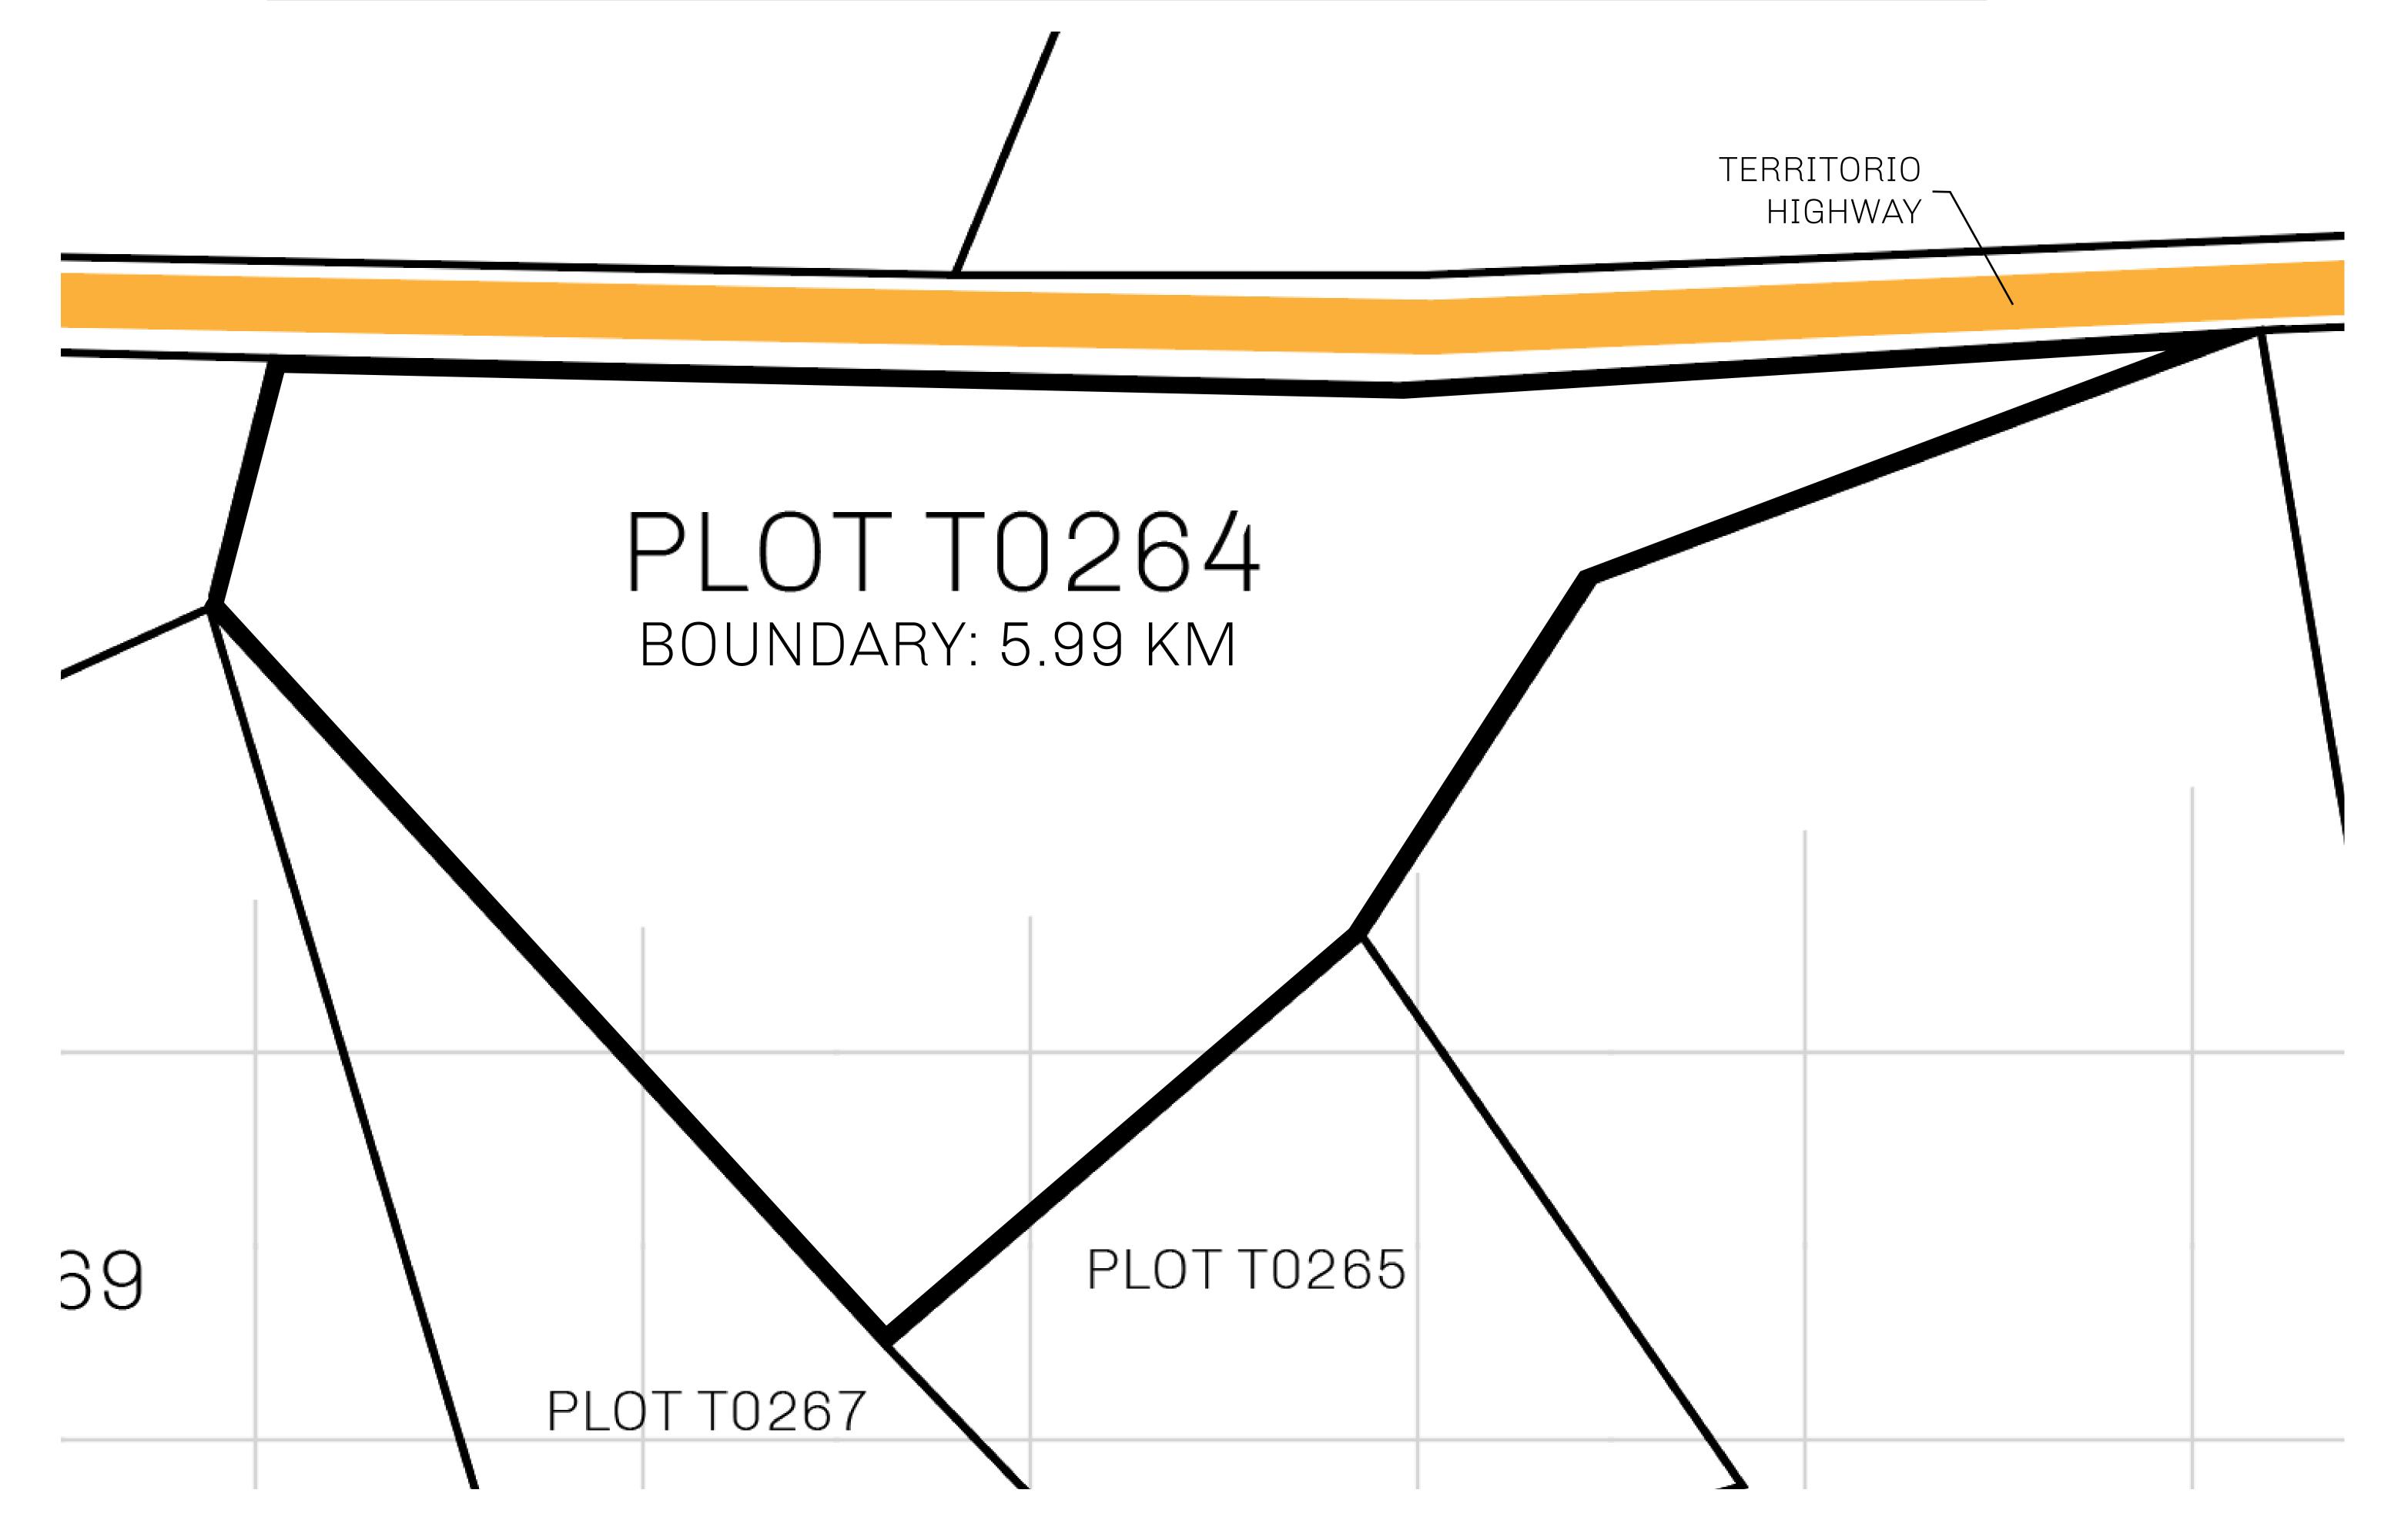

## H.M. LNFT Land Registry

TITLE NUMBER

T0264-221121

ADMINISTRATIVE AREA

TERRITORIO LTT ST

ISSUED 22 November 2021 ...

SCALE **1/50000** 

OWNER ENTITLEMENT