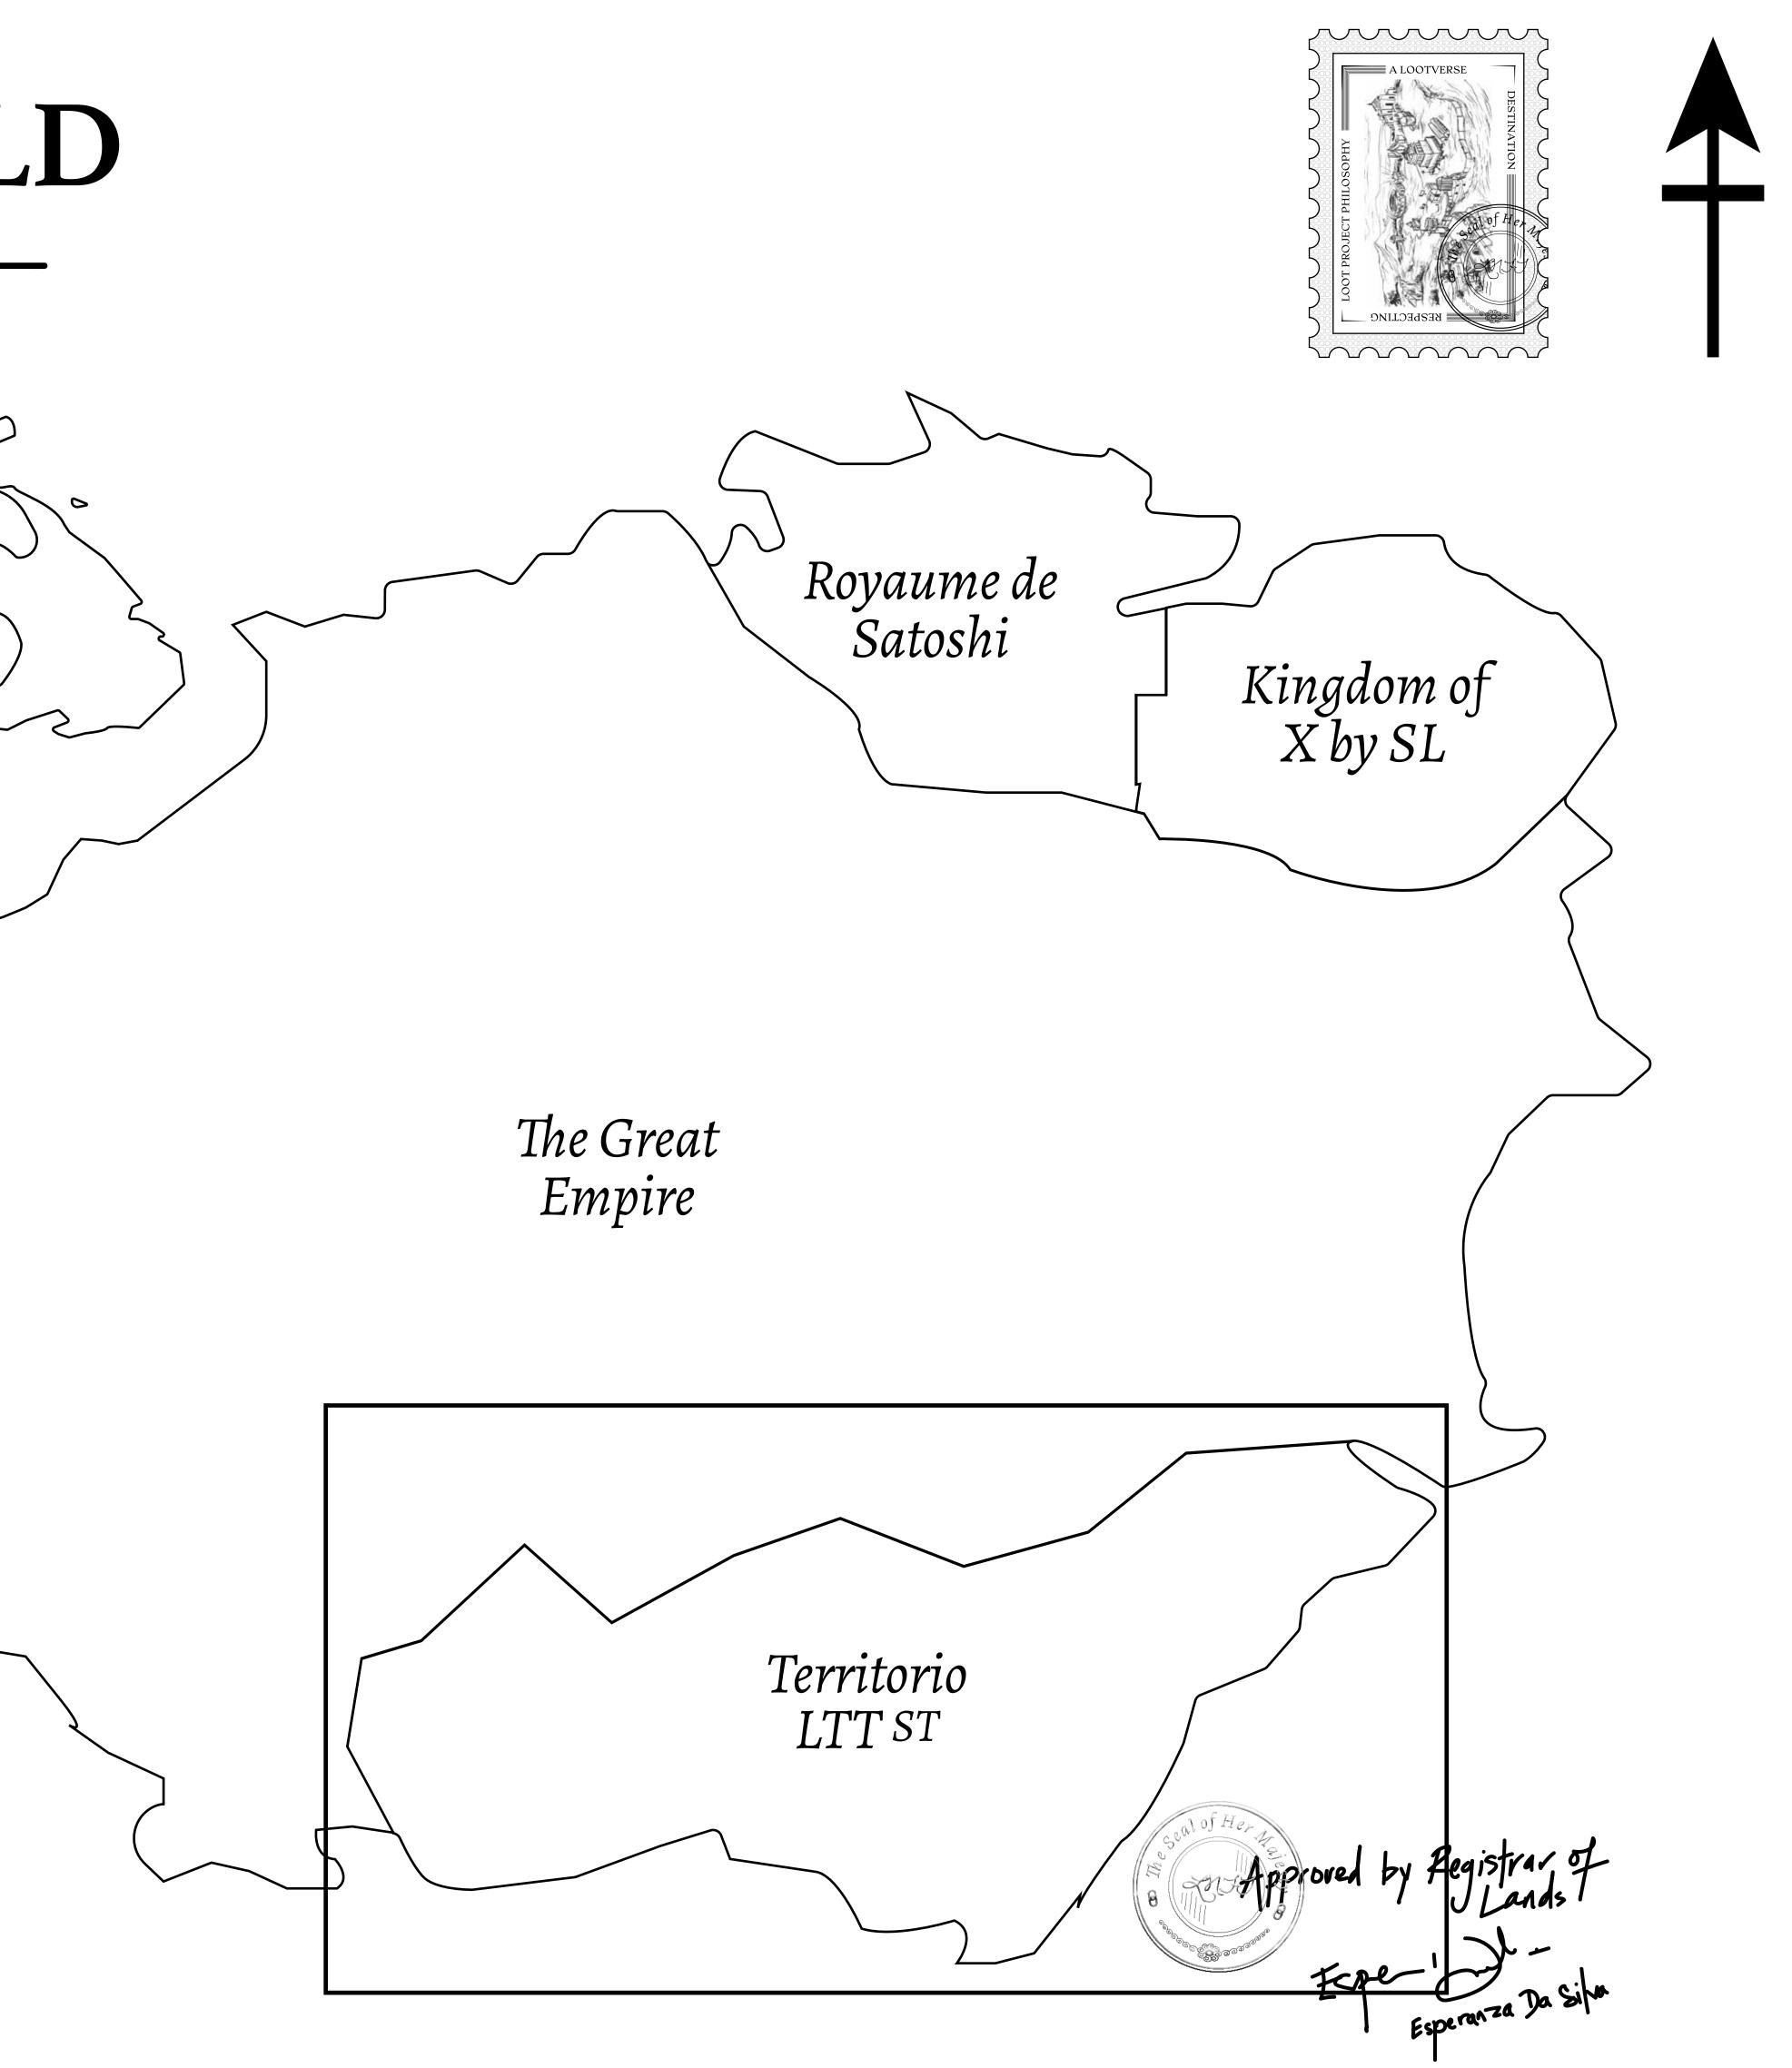

# LOOT NFT WORLD $\bigcirc$

HABN Island

 $\bigcirc$ 

Vault Atoll

Isle of Fund

## THE SPANISH ARMADA

The most flamboyant of all of the states, this Spanish-speaking territory houses a clash of cultures. From the LTT trades in the El Mercado district to the solicitations for invites to the Great Empire, and even the traveling Caravans, it is a transient place; people are always on the move on the way to the Great Empire or a trek through the Dividing Range to the Royaume De Satoshi. Commerce uses derivations of LTT such as LTTE, LTTB, and LTTC.

### GEOGRAPHY

COASTLINE BORDERS HIGHEST POINT LOWEST POINT PLOTS SCALE

193.03 KM (119.94 MILES) OCEAN, THE GREAT EMPIRE MT ELEUTHERIA +1392 M PUERTO DE LTT O M 1045 1:50000

73.54 KM