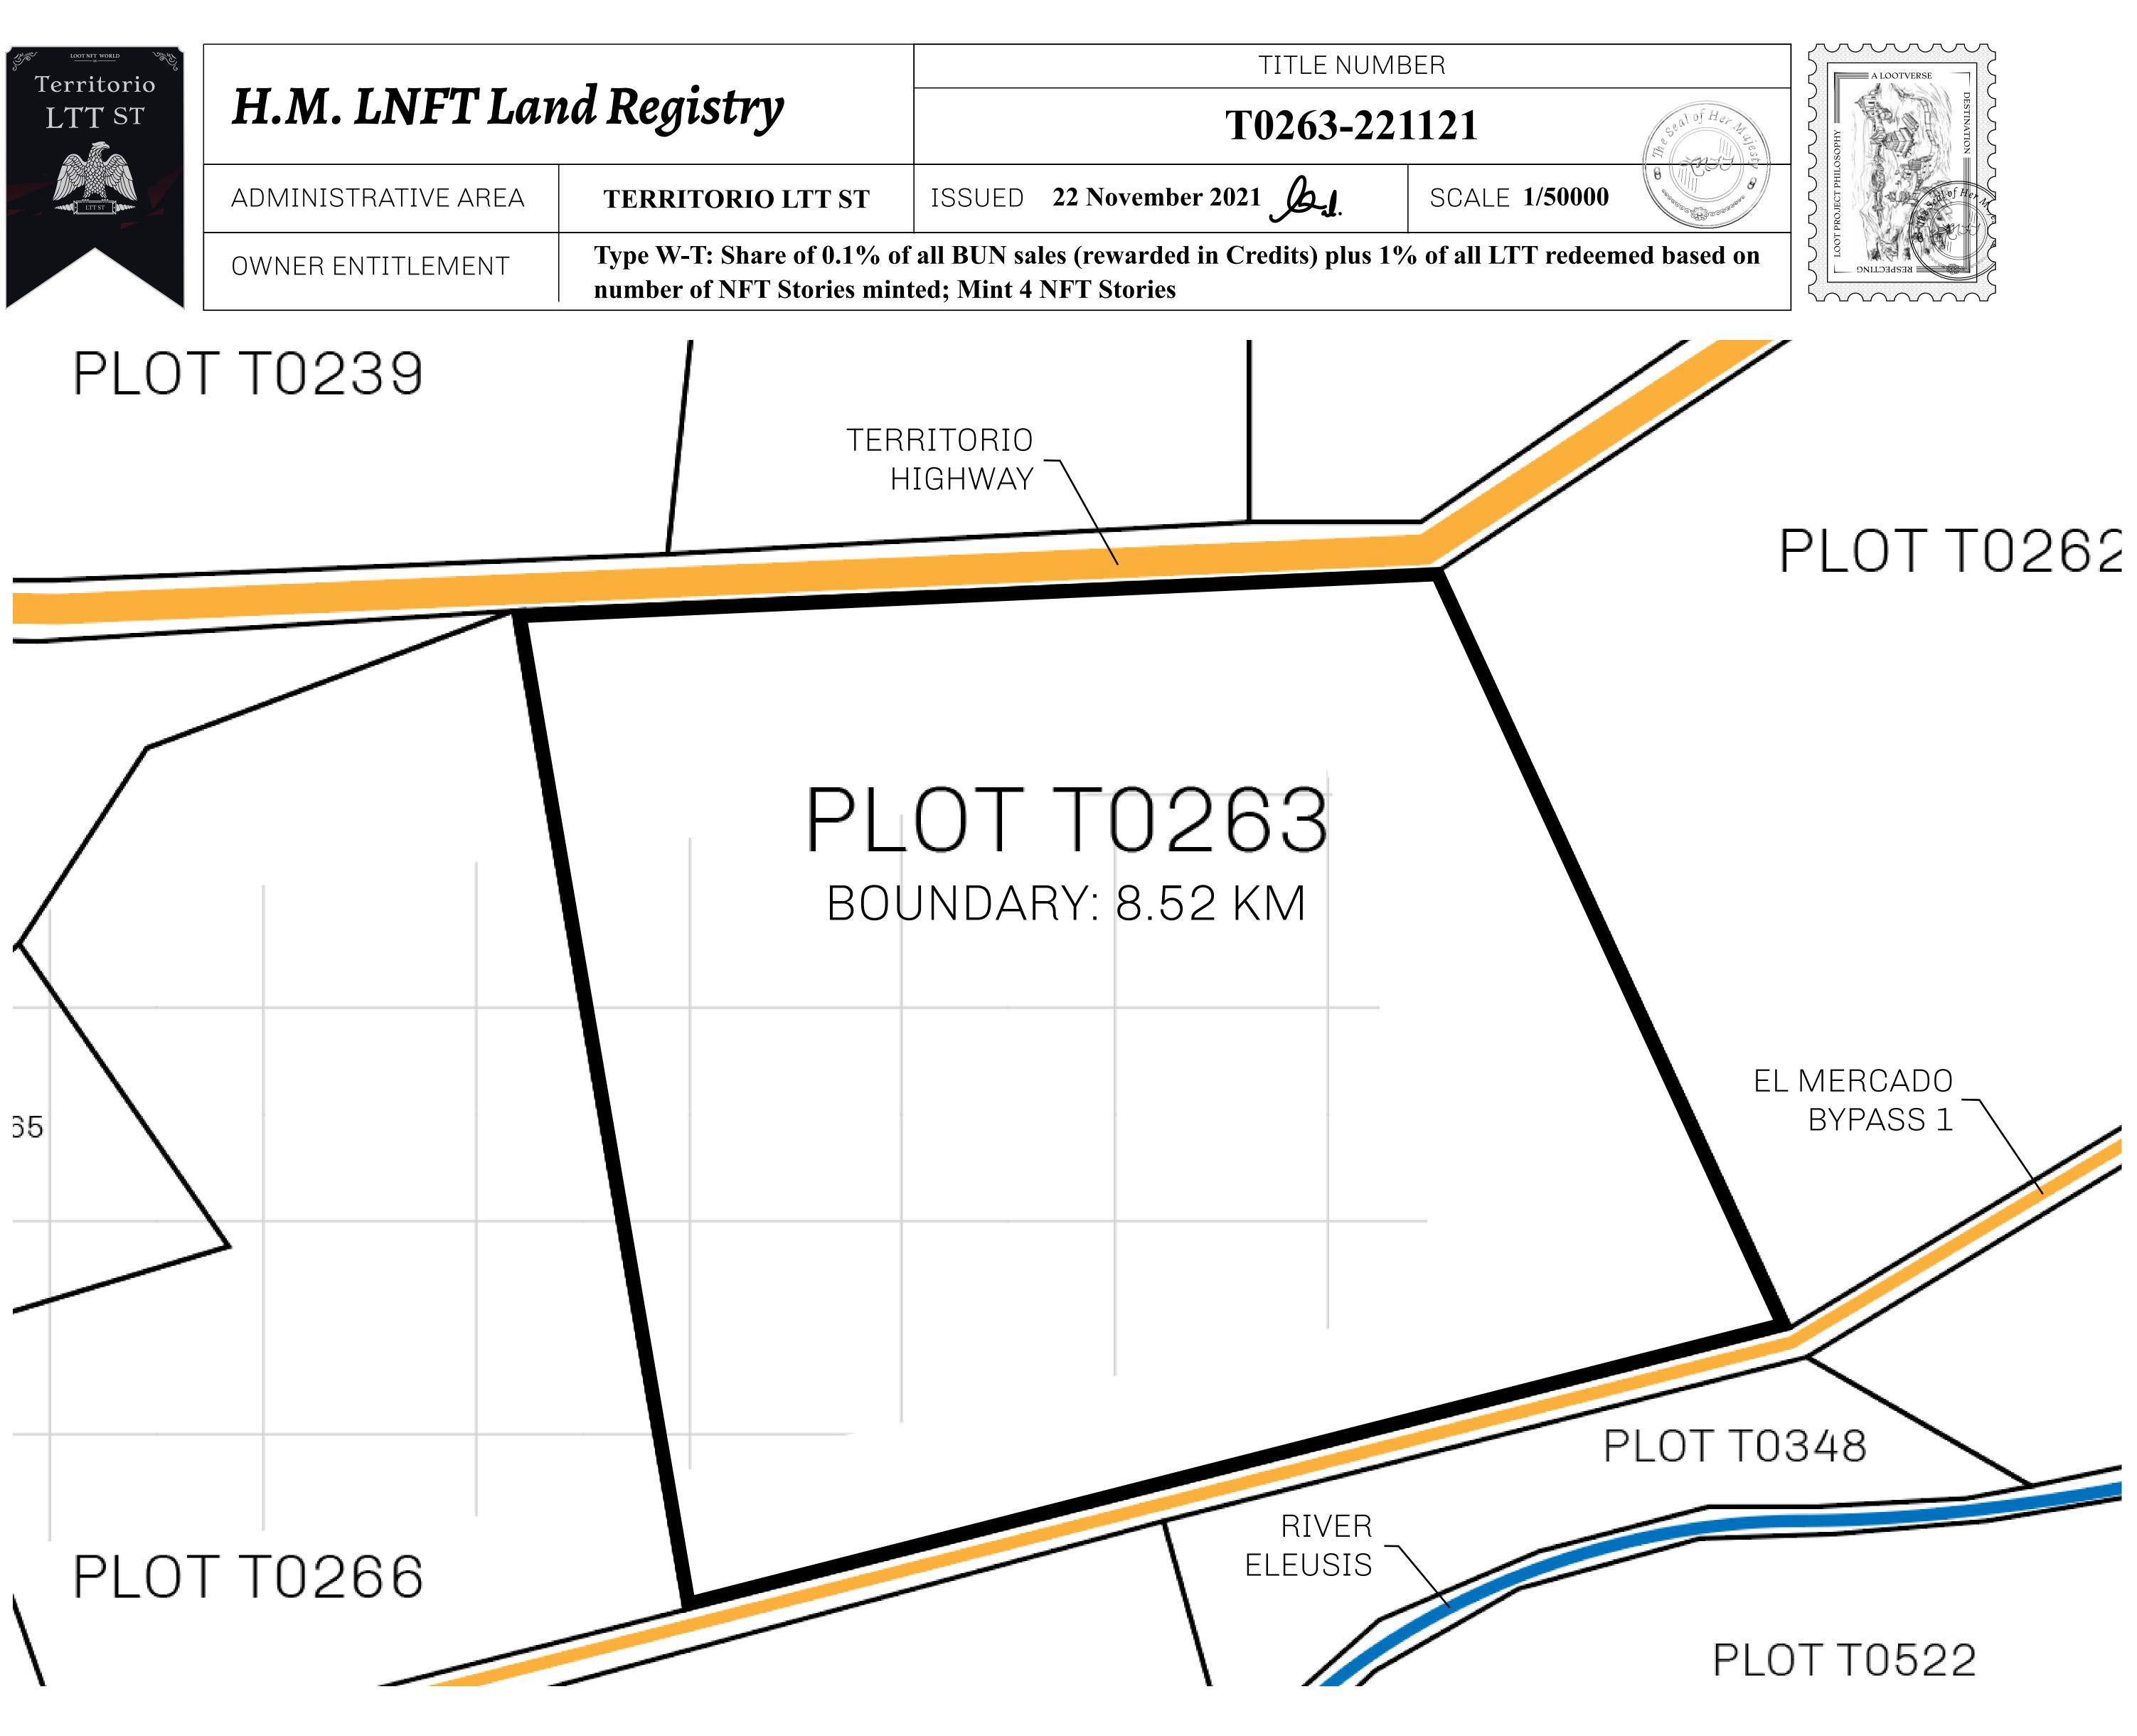

### GEOGRAPHY

COASTLINE BORDERS HIGHEST POINT LOWEST POINT PLOTS SCALE

193.03 KM (119.94 MILES) OCEAN, THE GREAT EMPIRE MT ELEUTHERIA +1392 M PUERTO DE LTT O M 1045 1:50000

73.54 KM