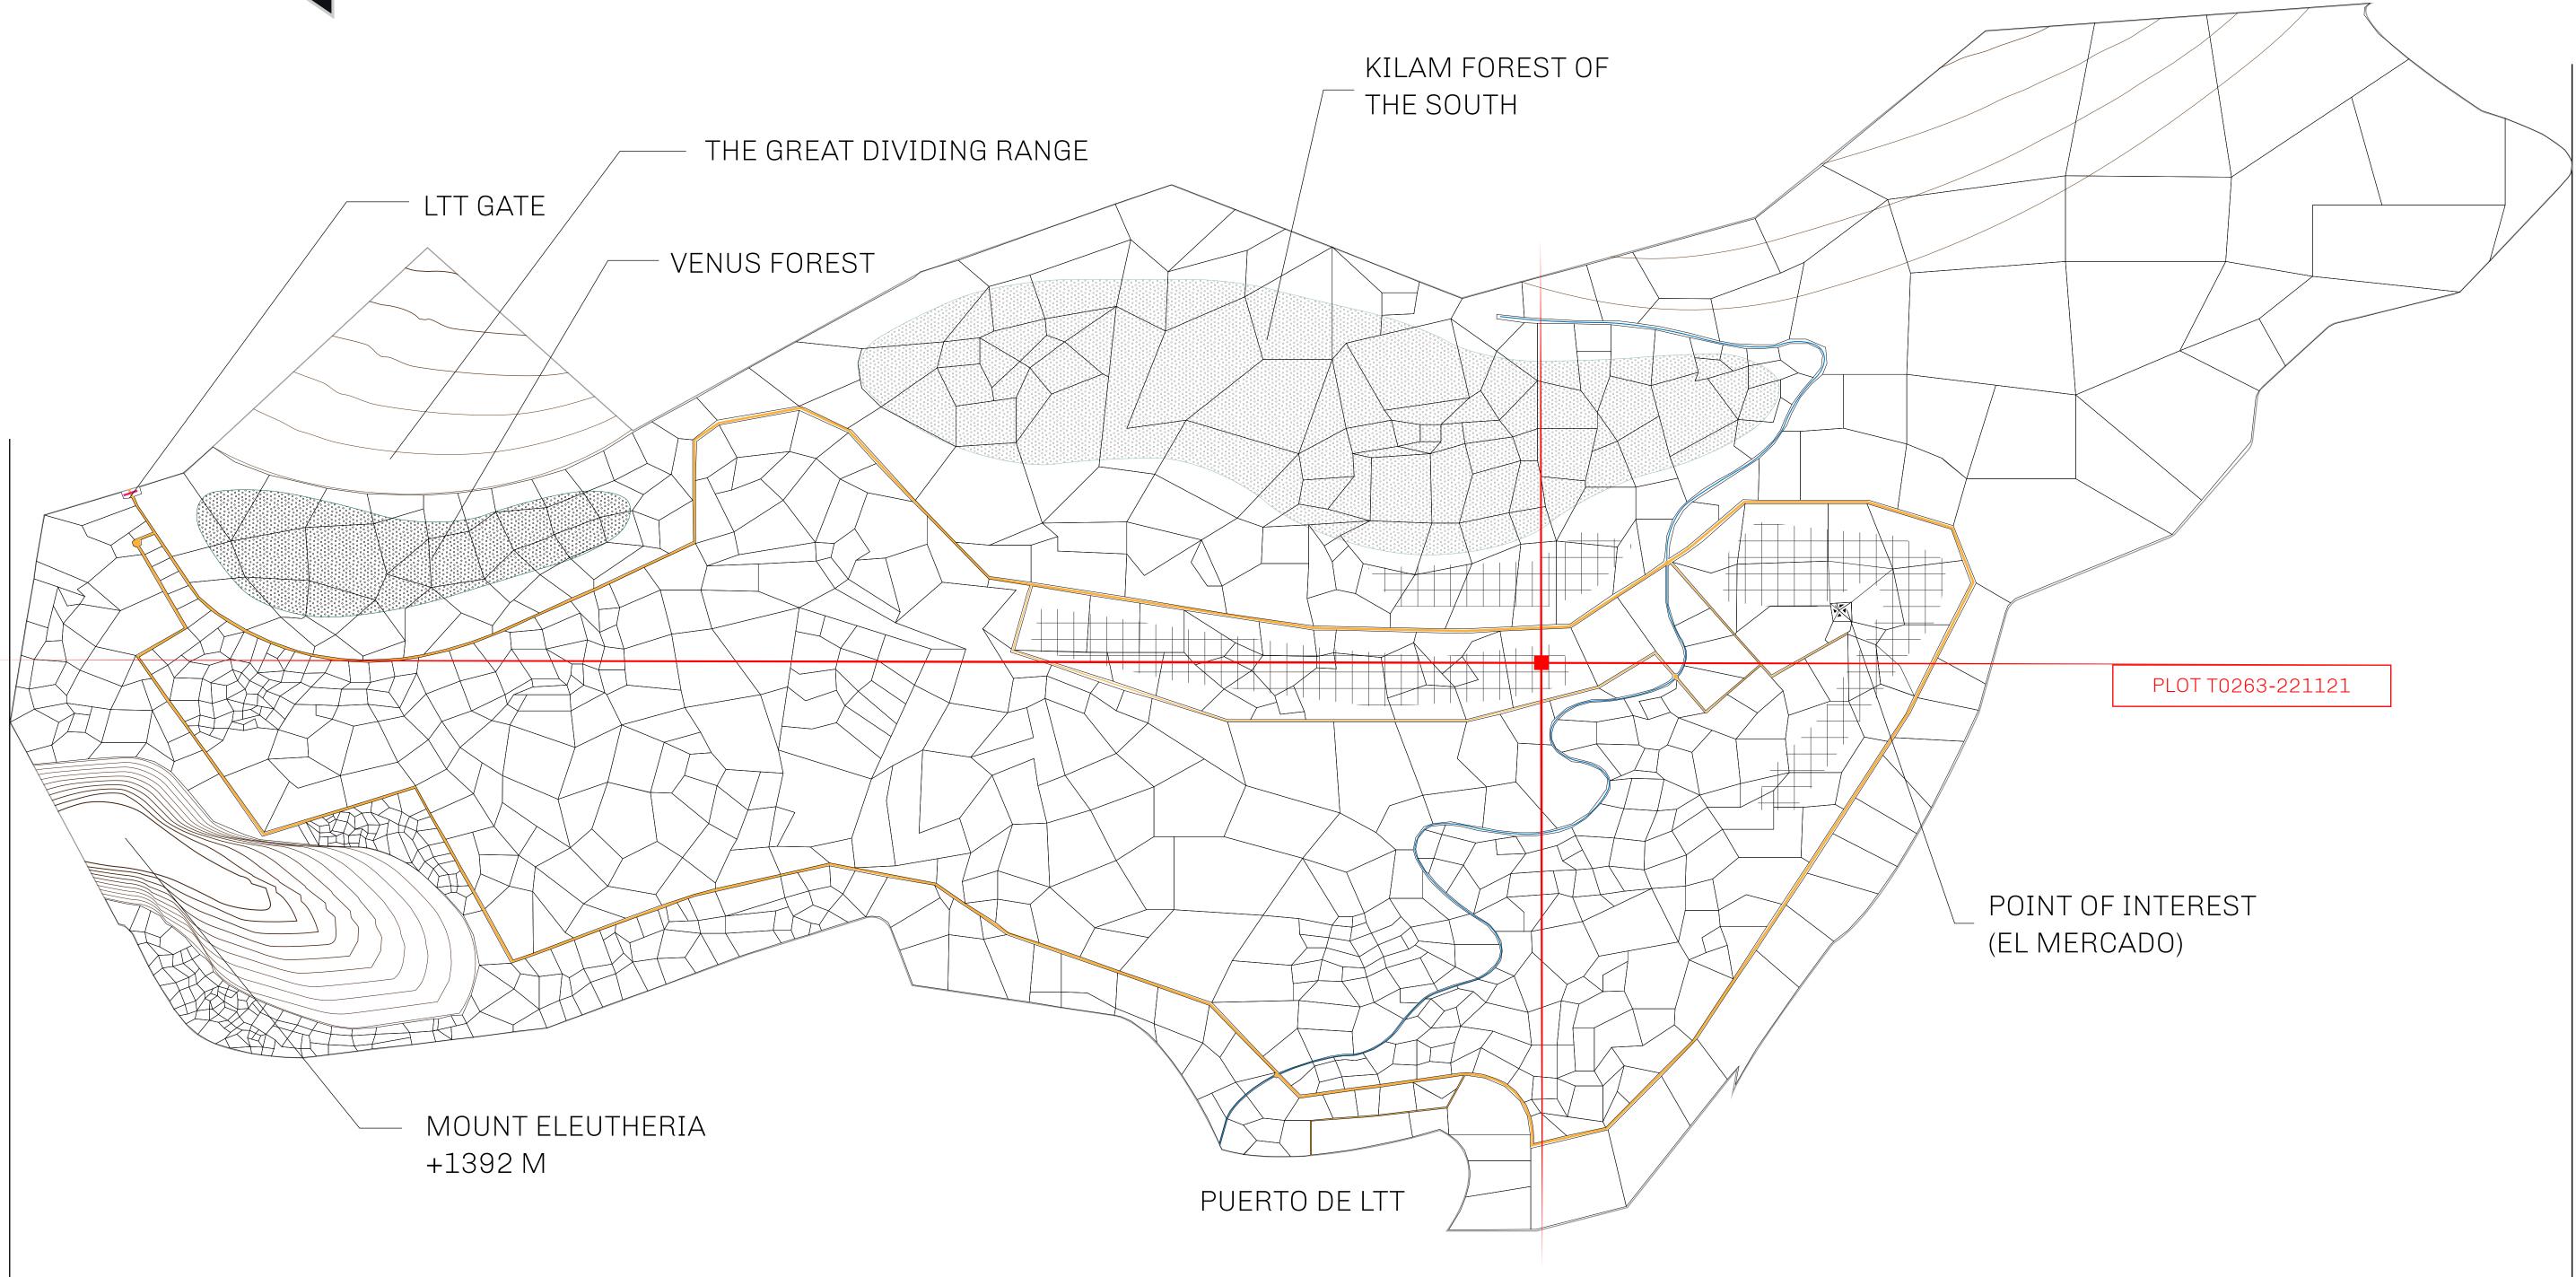

## THE SPANISH ARMADA

The most flamboyant of all of the states, this Spanish-speaking territory houses a clash of cultures. From the LTT trades in the El Mercado district to the solicitations for invites to the Great Empire, and even the traveling Caravans, it is a transient place; people are always on the move on the way to the Great Empire or a trek through the Dividing Range to the Royaume De Satoshi. Commerce uses derivations of LTT such as LTTE, LTTB, and LTTC.

### GEOGRAPHY

COASTLINE BORDERS HIGHEST POINT LOWEST POINT PLOTS SCALE

193.03 KM (119.94 MILES) OCEAN, THE GREAT EMPIRE MT ELEUTHERIA +1392 M PUERTO DE LTT O M 1045 1:50000

73.54 KM