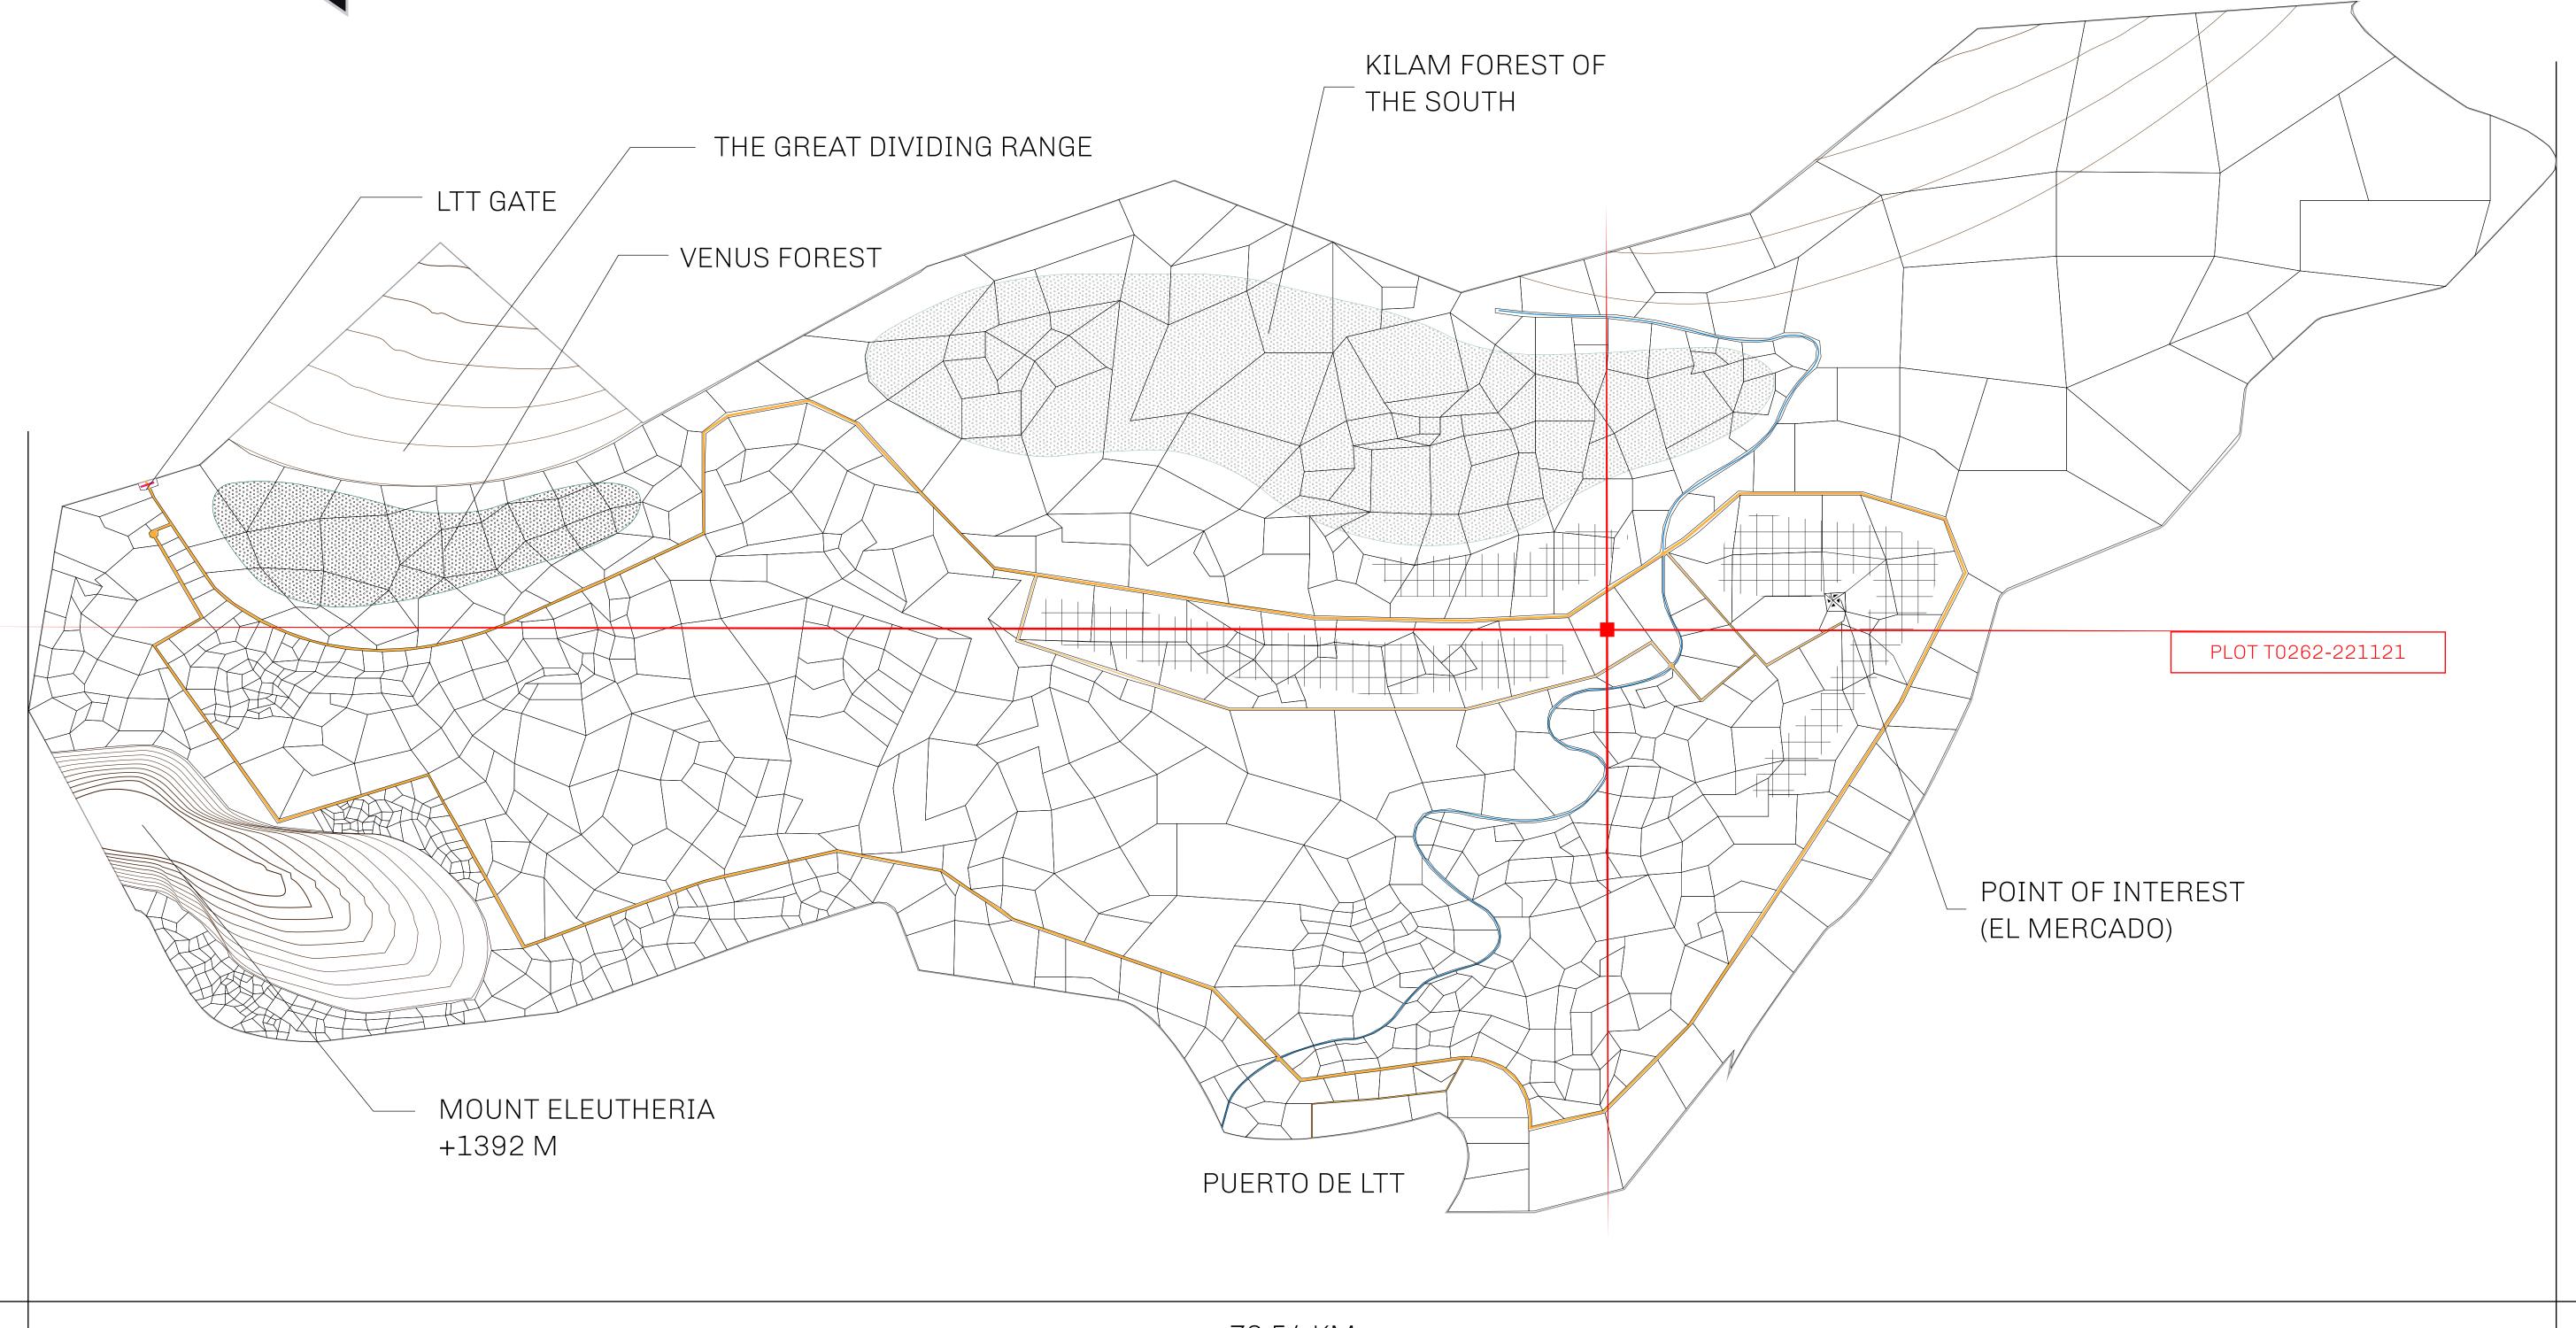

## THE SPANISH ARMADA

The most flamboyant of all of the states, this Spanish-speaking territory houses a clash of cultures. From the LTT trades in the El Mercado district to the solicitations for invites to the Great Empire, and even the traveling Caravans, it is a transient place; people are always on the move on the way to the Great Empire or a trek through the Dividing Range to the Royaume De Satoshi. Commerce uses derivations of LTT such as LTTE, LTTB, and LTTC.

## GEOGRAPHY

COASTLINE
BORDERS
HIGHEST POINT
LOWEST POINT
PLOTS
SCALE

193.03 KM (119.94 MILES)
OCEAN, THE GREAT EMPIRE
MT ELEUTHERIA +1392 M
PUERTO DE LTT 0 M

1045

1:50000

## H.M. LNFT Land Registry

T0262-221121

TITLE NUMBER

ADMINISTRATIVE AREA TERRITORIO LTT ST

ISSUED 22 November 2021

SCALE **1/50000** 

OWNER ENTITLEMENT

Type W-T: Share of 0.1% of all BUN sales (rewarded in Credits) plus 1% of all LTT redeemed based on number of NFT Stories minted; Mint 4 NFT Stories