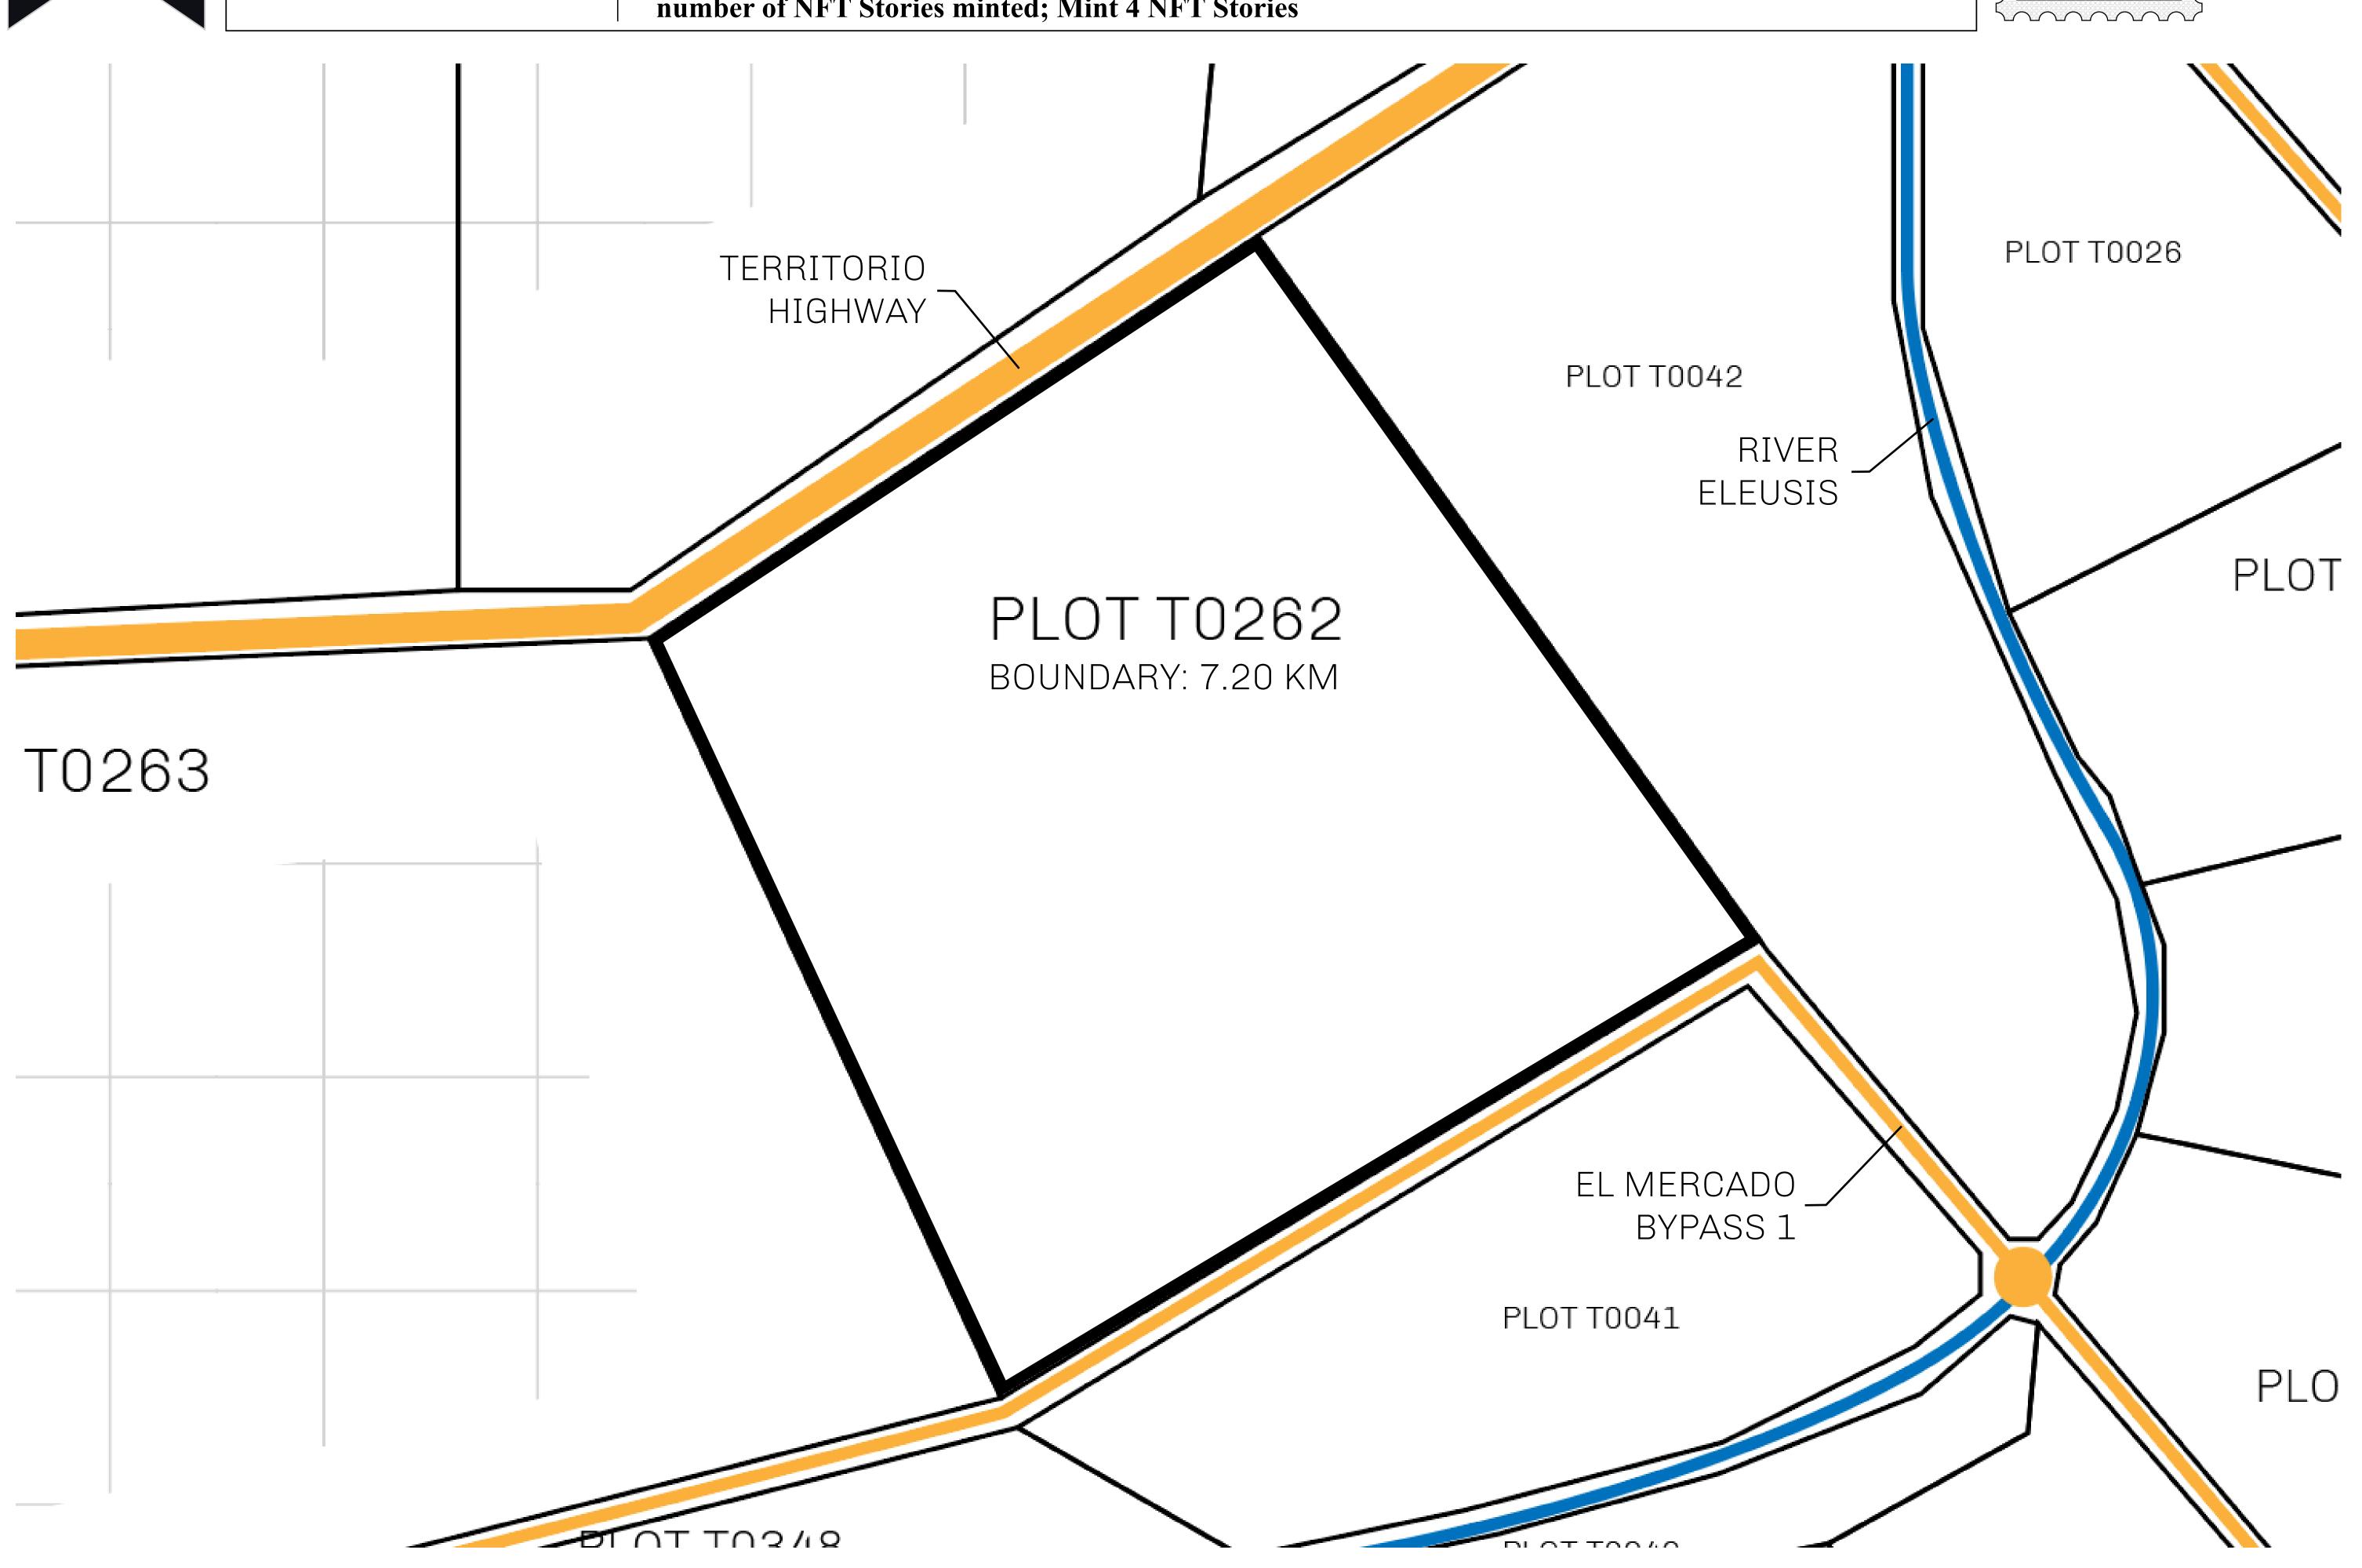

## H.M. LNFT Land Registry

T0262-221121

TITLE NUMBER

ADMINISTRATIVE AREA TERRITORIO LTT ST

ISSUED 22 November 2021

SCALE **1/50000** 

OWNER ENTITLEMENT

Type W-T: Share of 0.1% of all BUN sales (rewarded in Credits) plus 1% of all LTT redeemed based on number of NFT Stories minted; Mint 4 NFT Stories