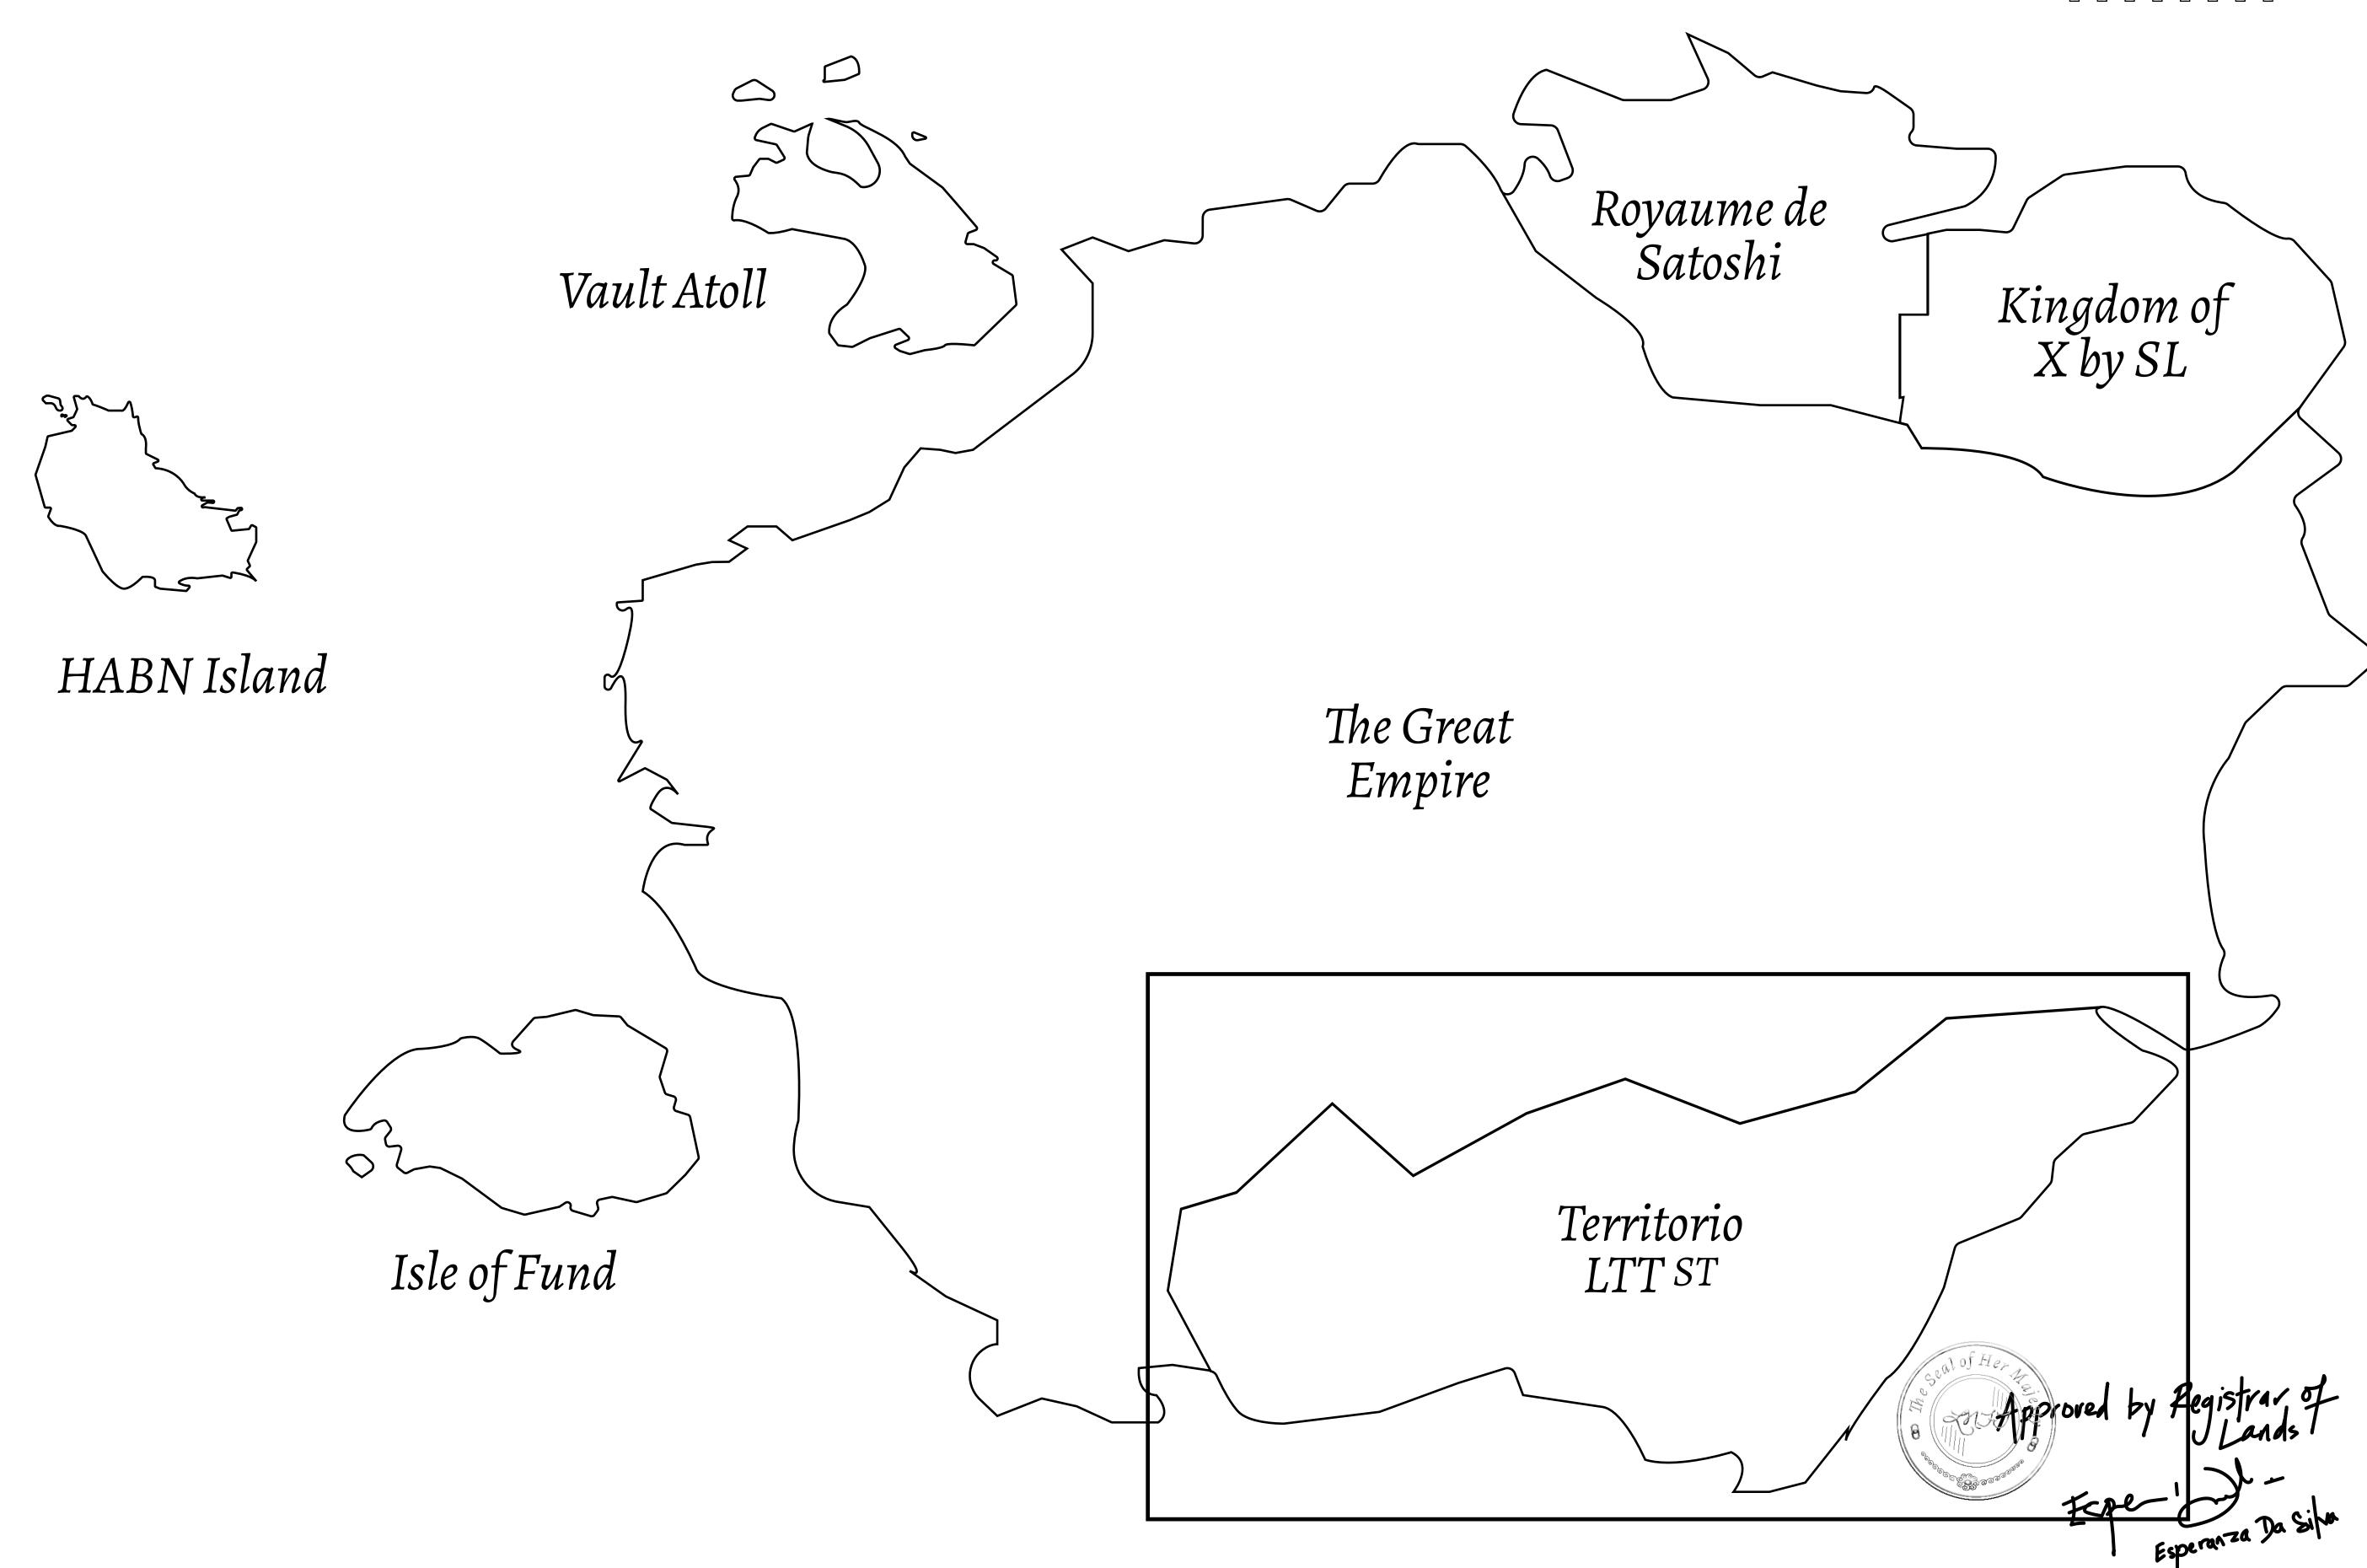

## THE SPANISH ARMADA

The most flamboyant of all of the states, this Spanish-speaking territory houses a clash of cultures. From the LTT trades in the El Mercado district to the solicitations for invites to the Great Empire, and even the traveling Caravans, it is a transient place; people are always on the move on the way to the Great Empire or a trek through the Dividing Range to the Royaume De Satoshi. Commerce uses derivations of LTT such as LTTE, LTTB, and LTTC.

## GEOGRAPHY

COASTLINE
BORDERS
HIGHEST POINT
LOWEST POINT
PLOTS
SCALE

193.03 KM (119.94 MILES)
OCEAN, THE GREAT EMPIRE
MT ELEUTHERIA +1392 M
PUERTO DE LTT 0 M

1045

1:50000

## H.M. LNFT Land Registry

T0261-221121

TITLE NUMBER

ADMINISTRATIVE AREA TERRITORIO LTT ST

ISSUED 22 November 2021

SCALE **1/50000** 