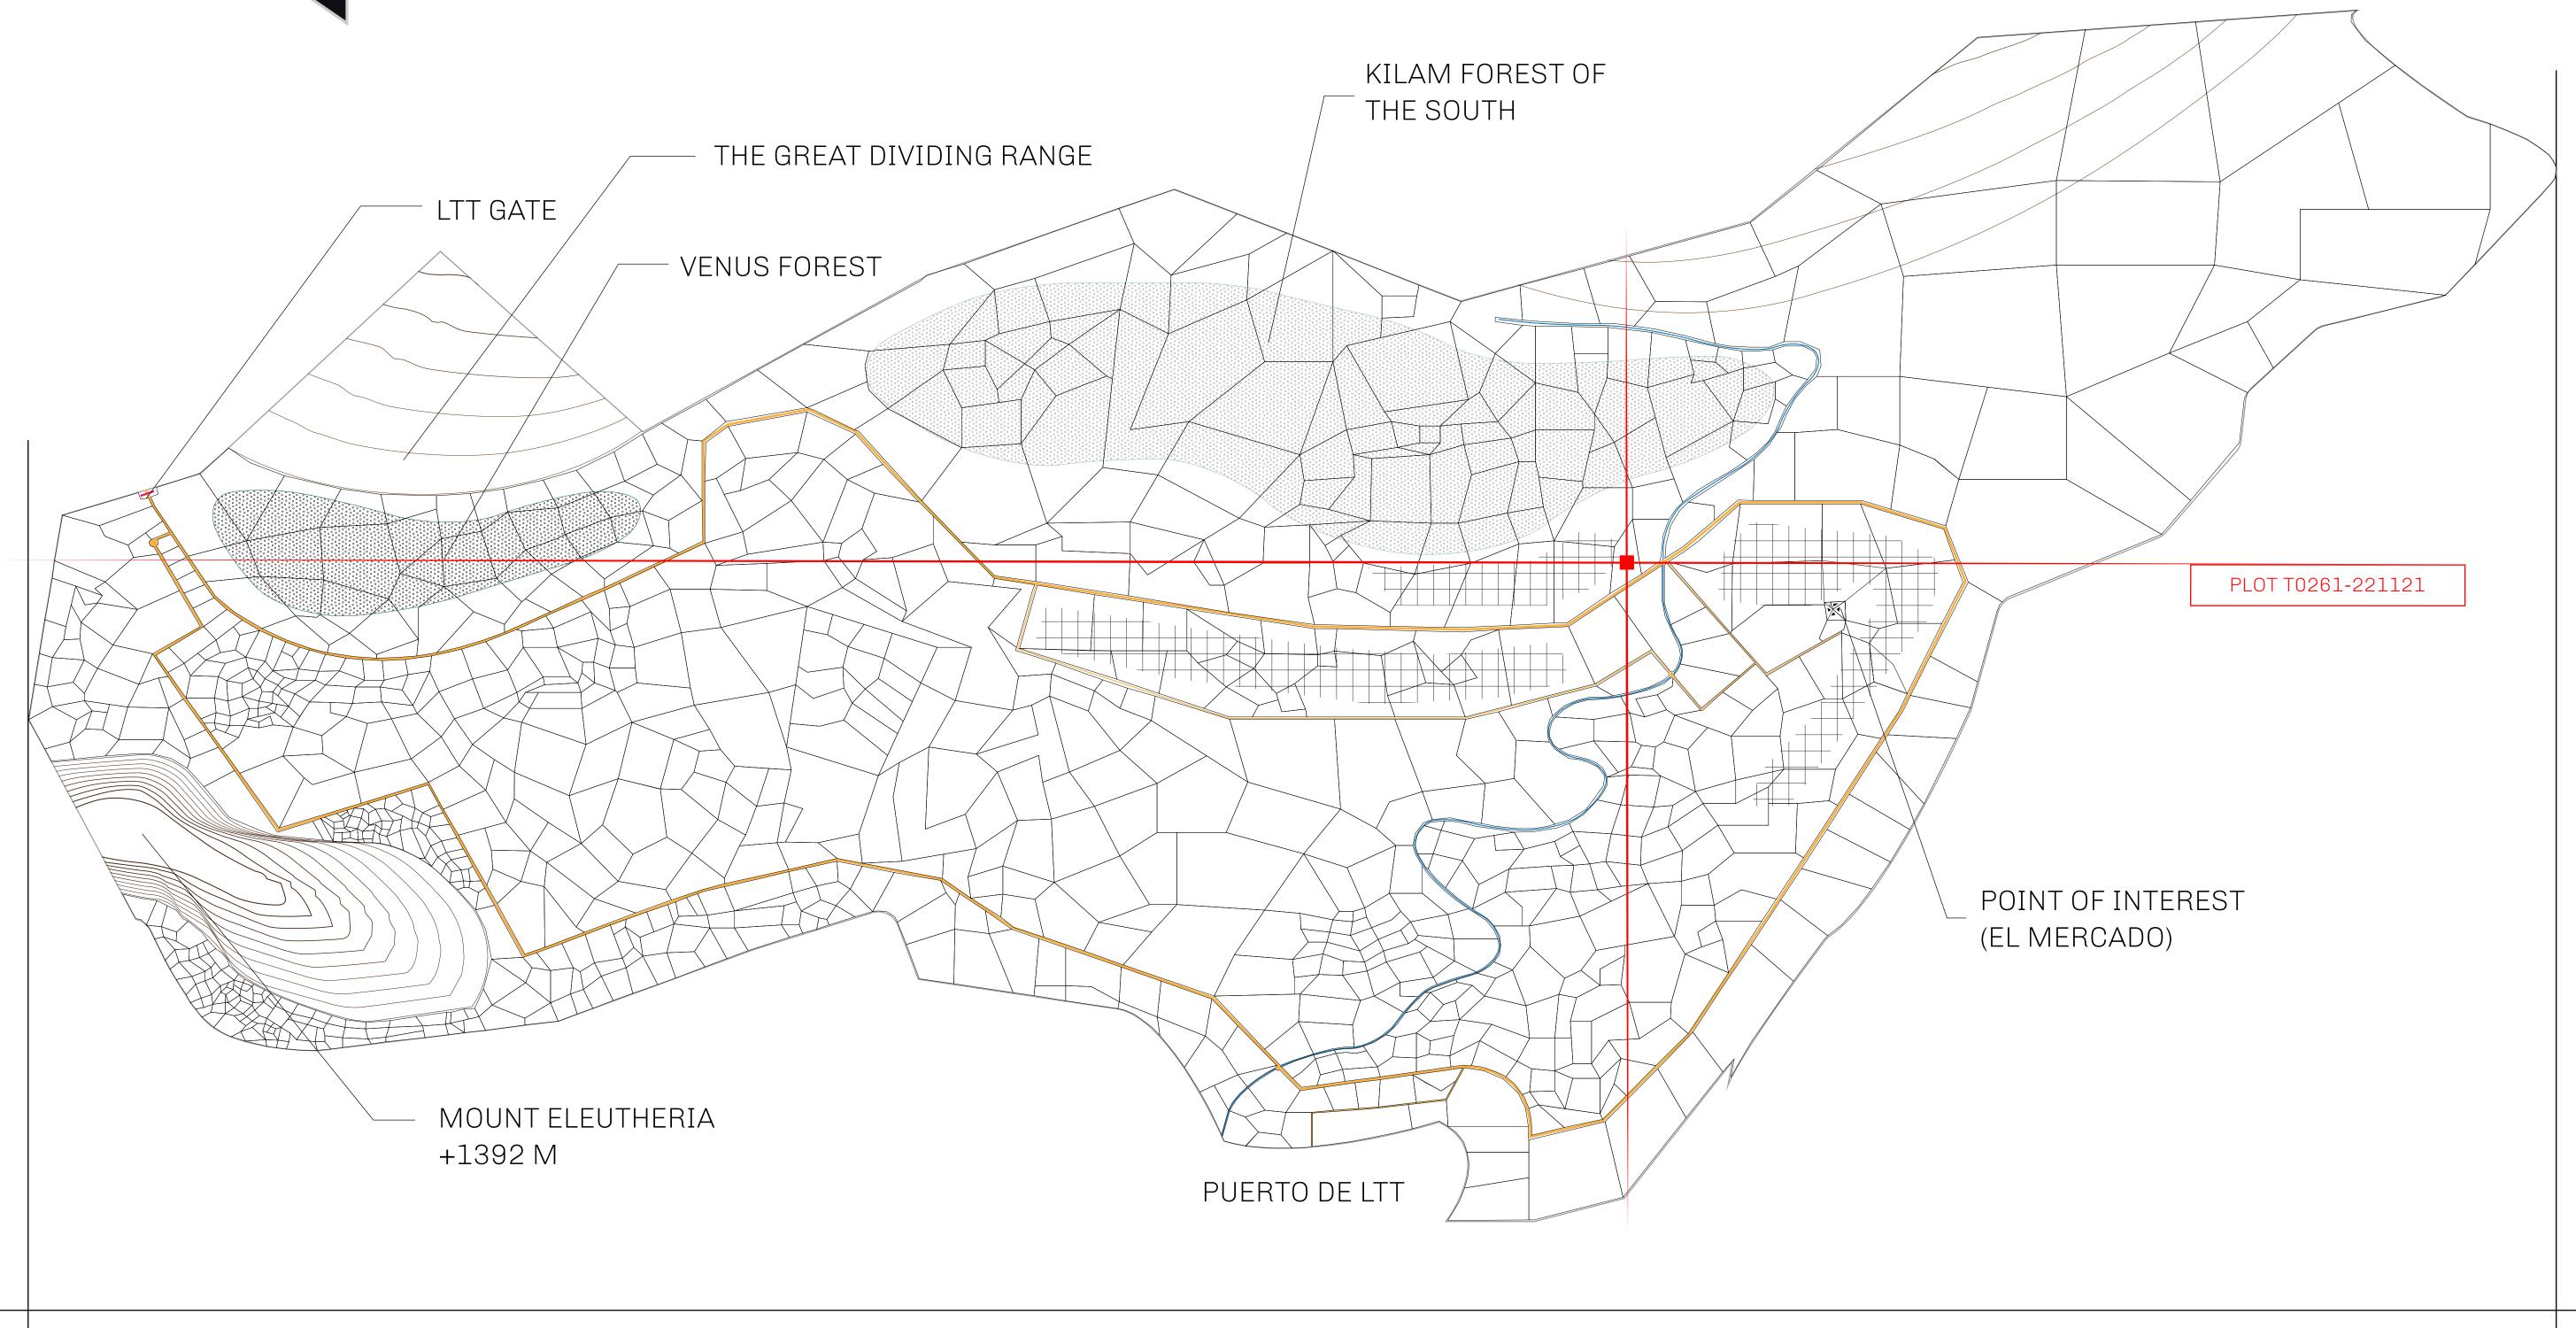

## THE SPANISH ARMADA

The most flamboyant of all of the states, this Spanish-speaking territory houses a clash of cultures. From the LTT trades in the El Mercado district to the solicitations for invites to the Great Empire, and even the traveling Caravans, it is a transient place; people are always on the move on the way to the Great Empire or a trek through the Dividing Range to the Royaume De Satoshi. Commerce uses derivations of LTT such as LTTE, LTTB, and LTTC.

## GEOGRAPHY

COASTLINE
BORDERS
HIGHEST POINT
LOWEST POINT
PLOTS
SCALE

193.03 KM (119.94 MILES)
OCEAN, THE GREAT EMPIRE
MT ELEUTHERIA +1392 M
PUERTO DE LTT 0 M

1045

1:50000

## H.M. LNFT Land Registry

T0261-221121

TITLE NUMBER

ADMINISTRATIVE AREA TERRITORIO LTT ST

ISSUED 22 November 2021

SCALE **1/50000** 