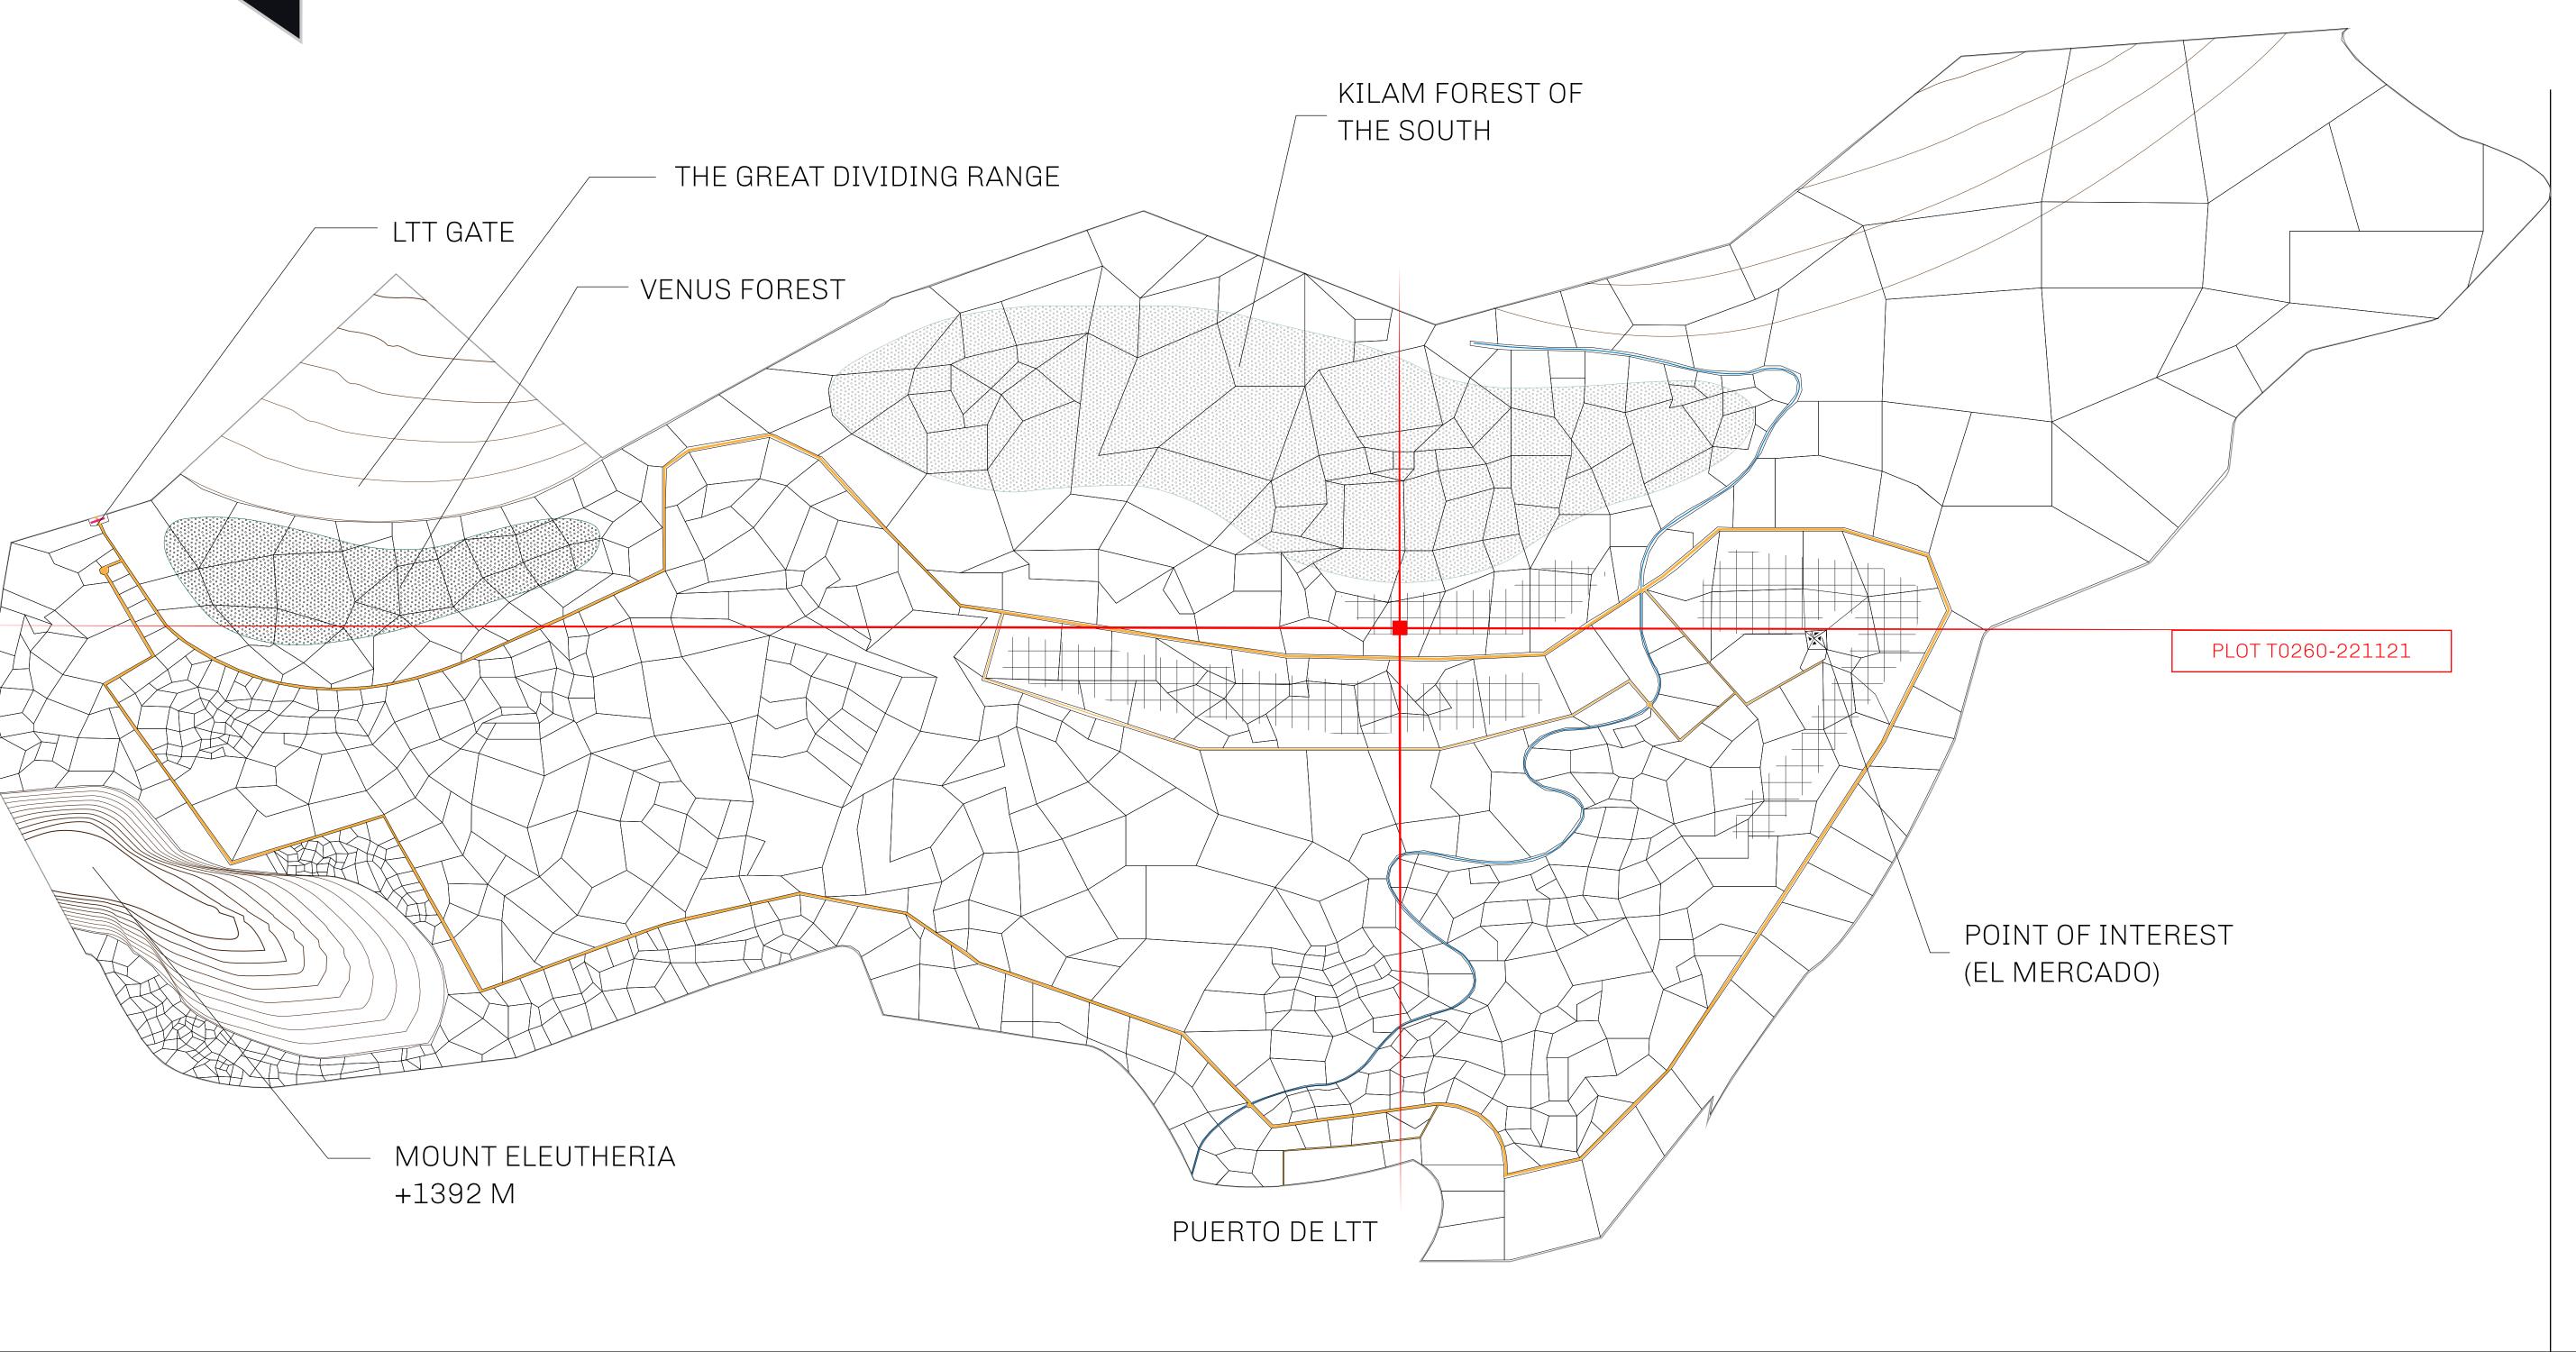

## THE SPANISH ARMADA

The most flamboyant of all of the states, this Spanish-speaking territory houses a clash of cultures. From the LTT trades in the El Mercado district to the solicitations for invites to the Great Empire, and even the traveling Caravans, it is a transient place; people are always on the move on the way to the Great Empire or a trek through the Dividing Range to the Royaume De Satoshi. Commerce uses derivations of LTT such as LTTE, LTTB, and LTTC.

## GEOGRAPHY

COASTLINE
BORDERS
HIGHEST POINT
LOWEST POINT
PLOTS
SCALE

193.03 KM (119.94 MILES)
OCEAN, THE GREAT EMPIRE
MT ELEUTHERIA +1392 M
PUERTO DE LTT 0 M

1045

1:50000