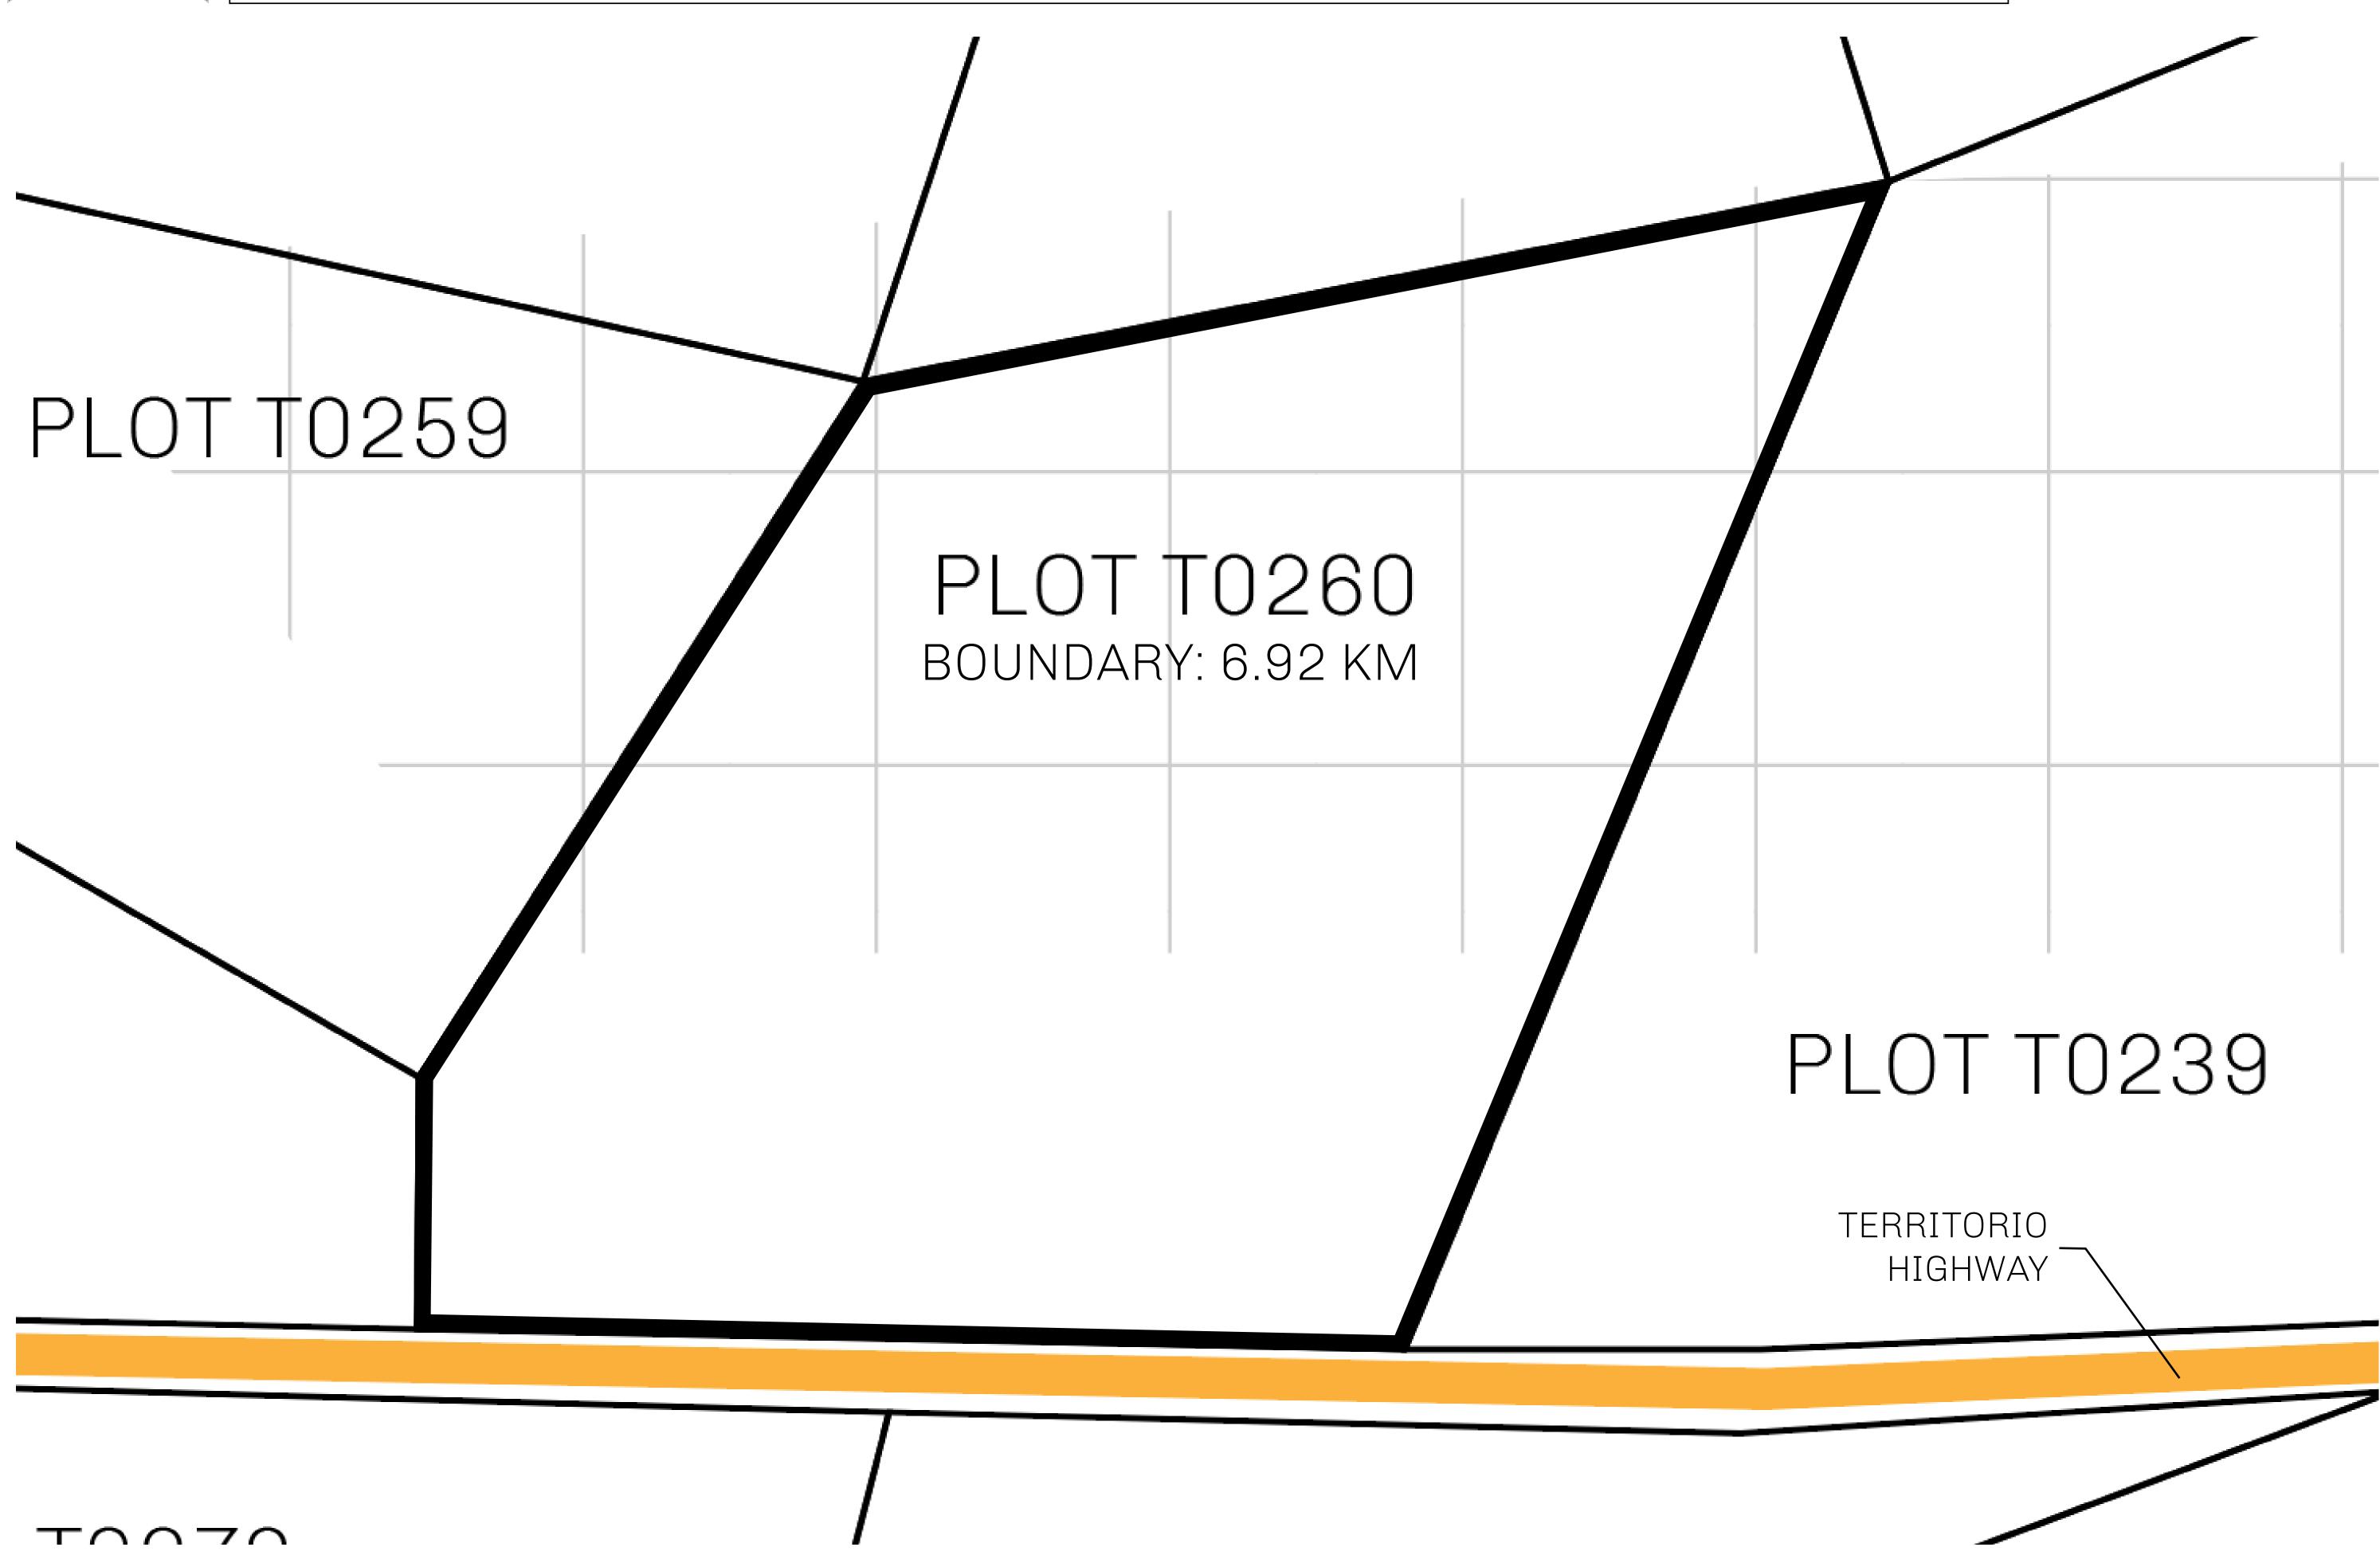

## H.M. LNFT Land Registry

TITLE NUMBER

T0260-221121

TERRITORIO LTT ST

OWNER ENTITLEMENT

Type W-T: Share of 0.1% of all BUN sales (rewarded in Credits) plus 1% of all LTT redeemed based on number of NFT Stories minted; Mint 4 NFT Stories