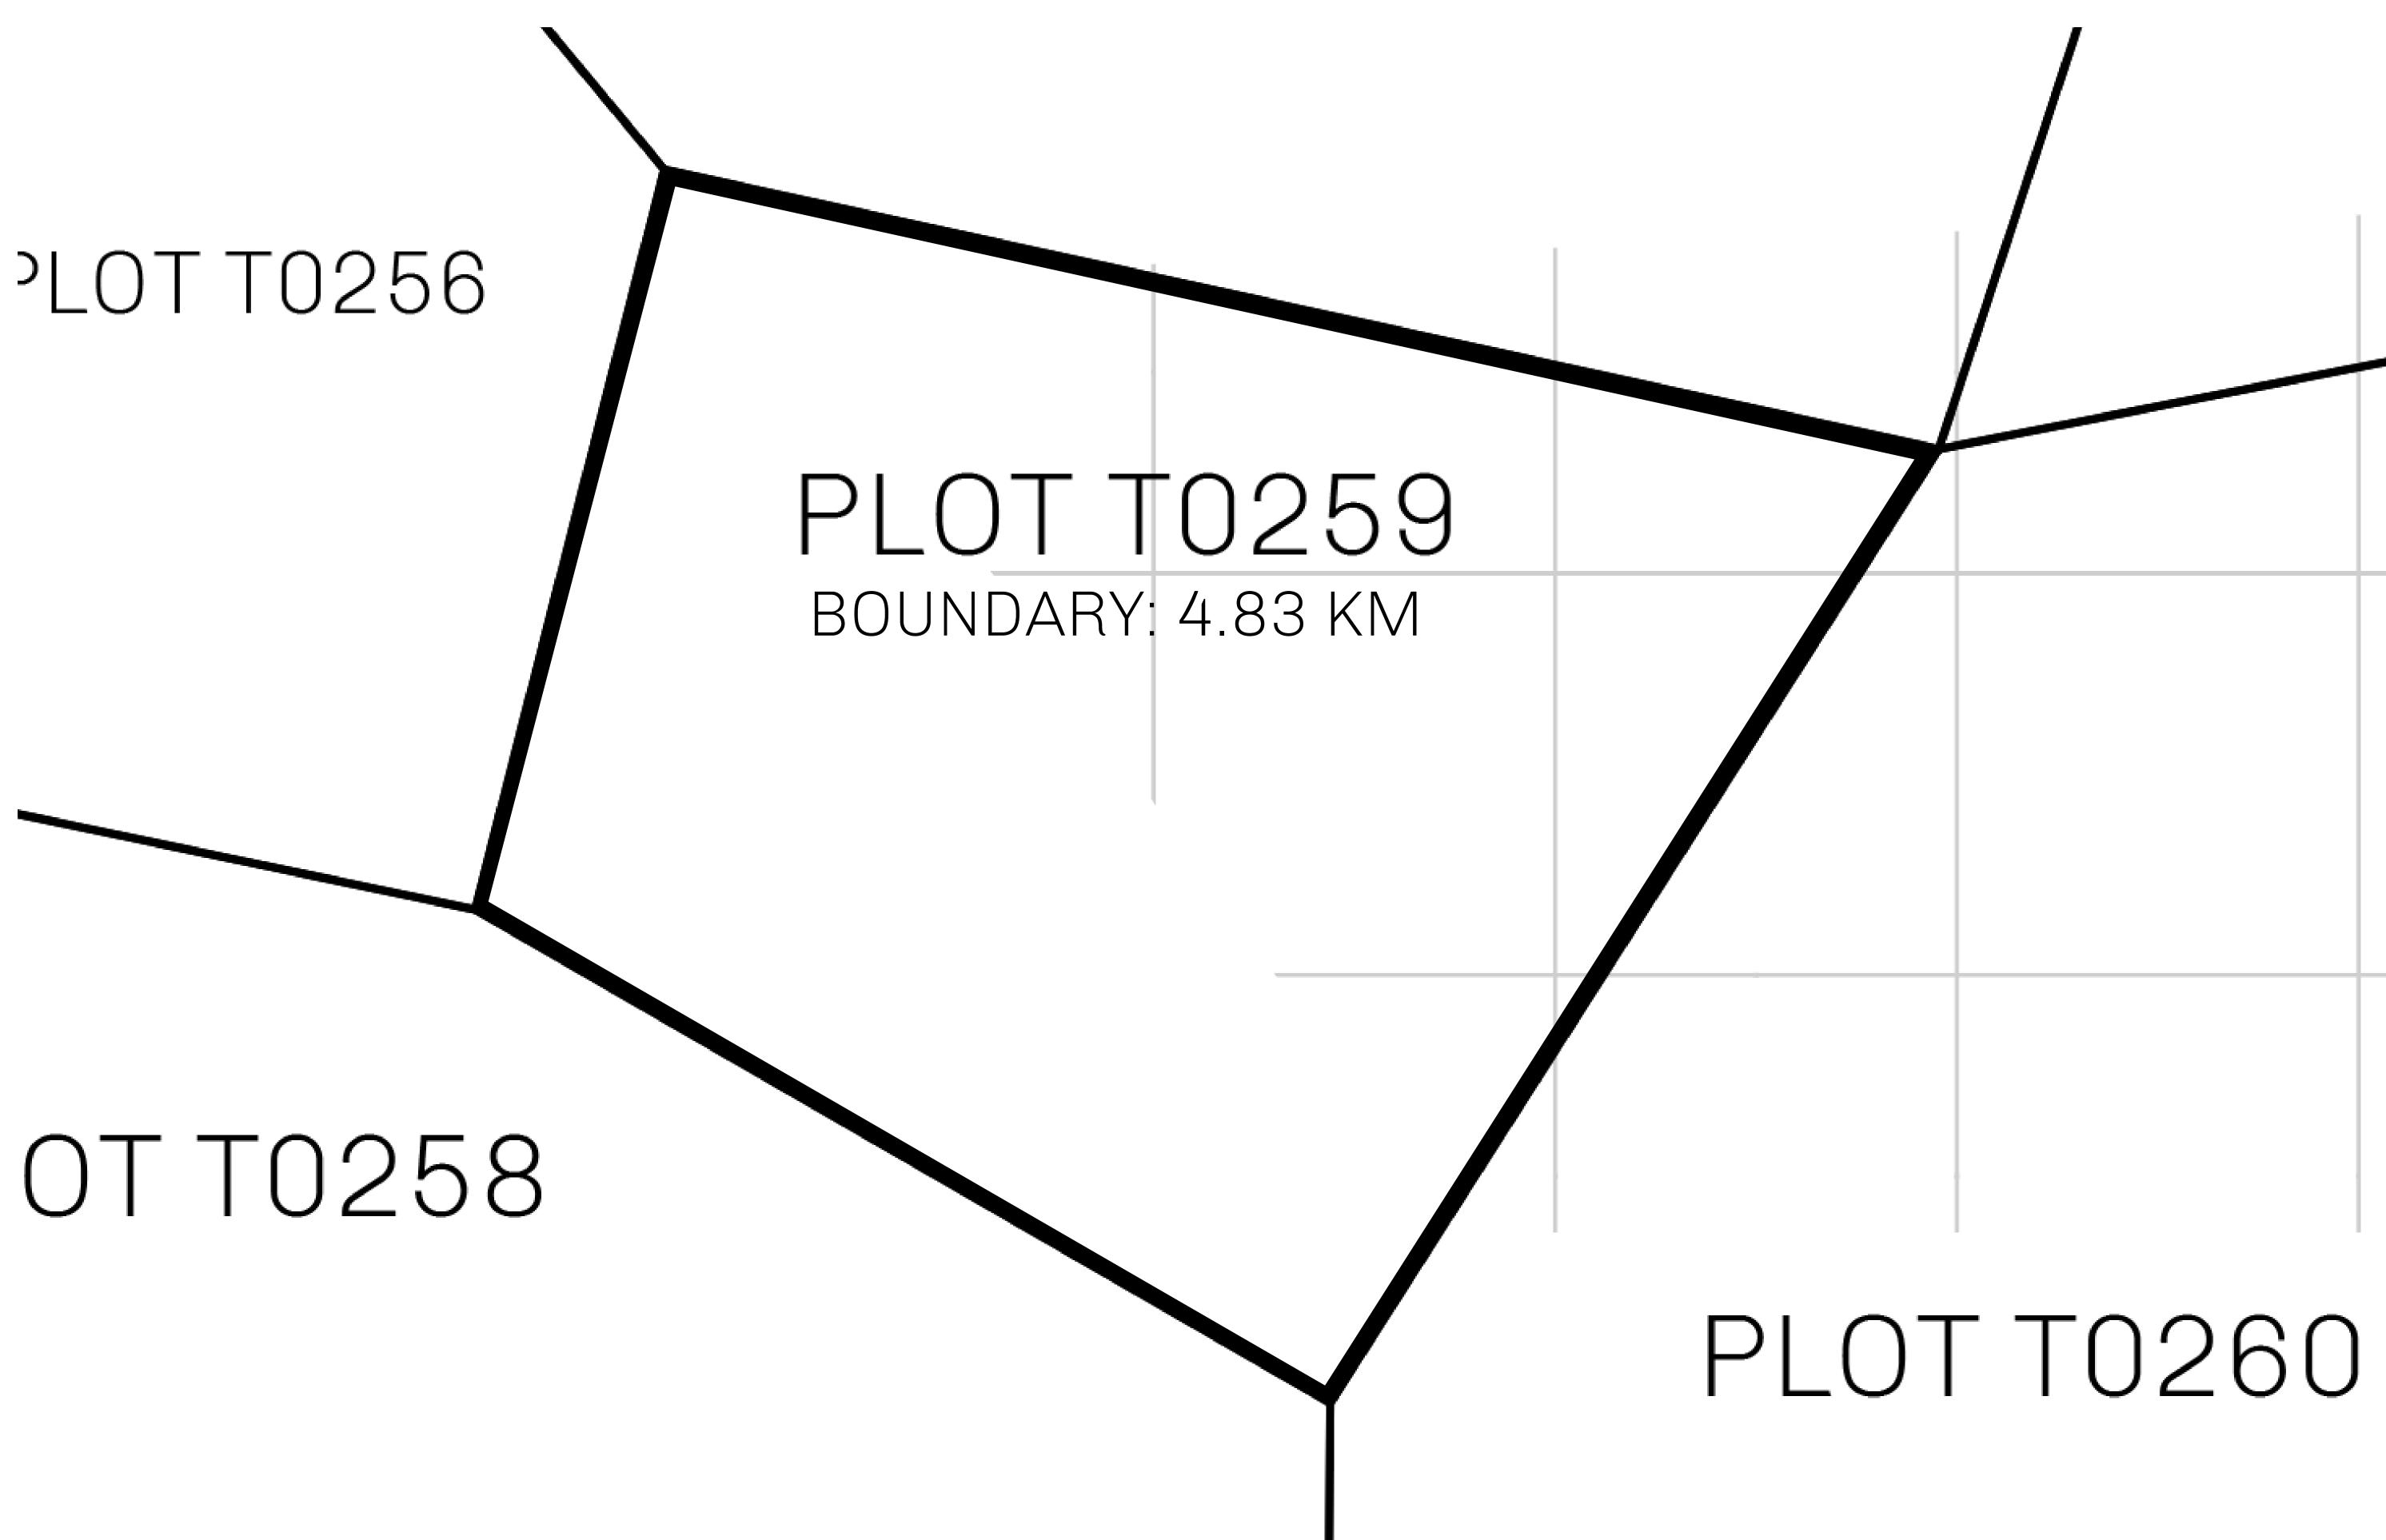

## GEOGRAPHY

COASTLINE
BORDERS
HIGHEST POINT
LOWEST POINT
PLOTS
SCALE

193.03 KM (119.94 MILES)
OCEAN, THE GREAT EMPIRE
MT ELEUTHERIA +1392 M
PUERTO DE LTT 0 M

1045

1:50000

## H.M. LNFT Land Registry

TITLE NUMBER

ADMINISTRATIVE AREA

TERRITORIO LTT ST

ISSUED 22 November 2021

SCALE **1/50000** 

OWNER ENTITLEMENT

Type W-T: Share of 0.1% of all BUN sales (rewarded in Credits) plus 1% of all LTT redeemed based on number of NFT Stories minted; Mint 4 NFT Stories