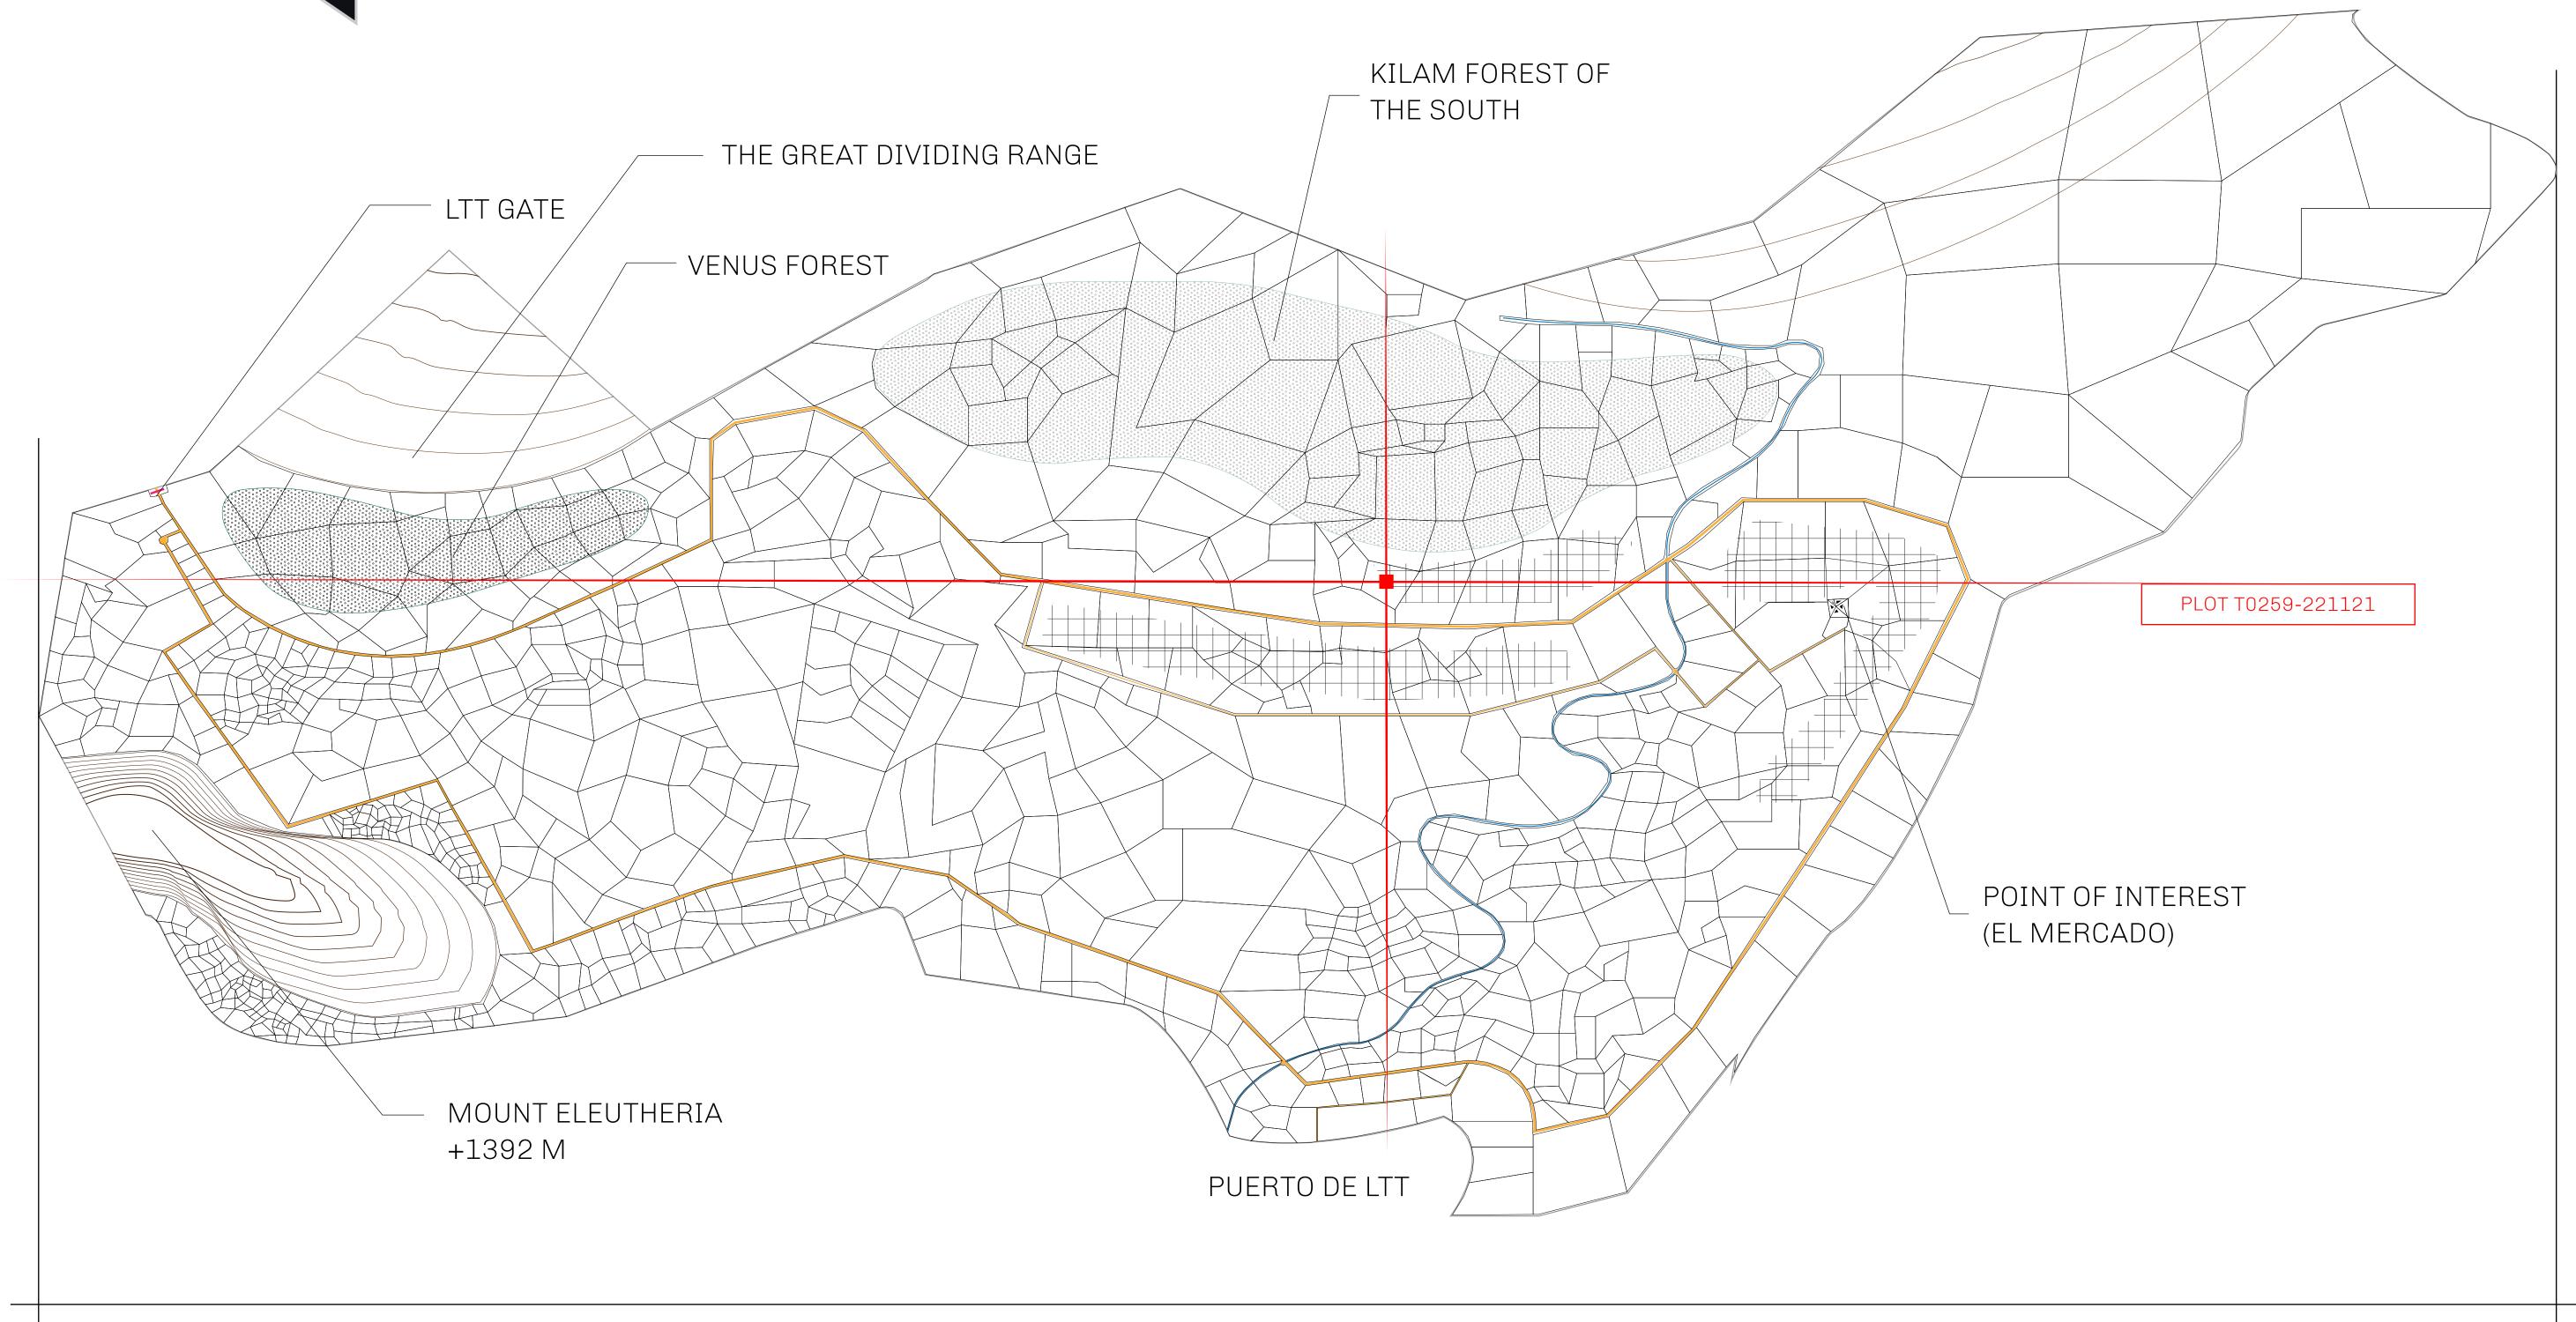

## THE SPANISH ARMADA

The most flamboyant of all of the states, this Spanish-speaking territory houses a clash of cultures. From the LTT trades in the El Mercado district to the solicitations for invites to the Great Empire, and even the traveling Caravans, it is a transient place; people are always on the move on the way to the Great Empire or a trek through the Dividing Range to the Royaume De Satoshi. Commerce uses derivations of LTT such as LTTE, LTTB, and LTTC.

## GEOGRAPHY

COASTLINE
BORDERS
HIGHEST POINT
LOWEST POINT
PLOTS
SCALE

193.03 KM (119.94 MILES)
OCEAN, THE GREAT EMPIRE
MT ELEUTHERIA +1392 M
PUERTO DE LTT 0 M

1045

1:50000

## H.M. LNFT Land Registry

TITLE NUMBER

ADMINISTRATIVE AREA

TERRITORIO LTT ST

ISSUED 22 November 2021

SCALE **1/50000** 

OWNER ENTITLEMENT

Type W-T: Share of 0.1% of all BUN sales (rewarded in Credits) plus 1% of all LTT redeemed based on number of NFT Stories minted; Mint 4 NFT Stories