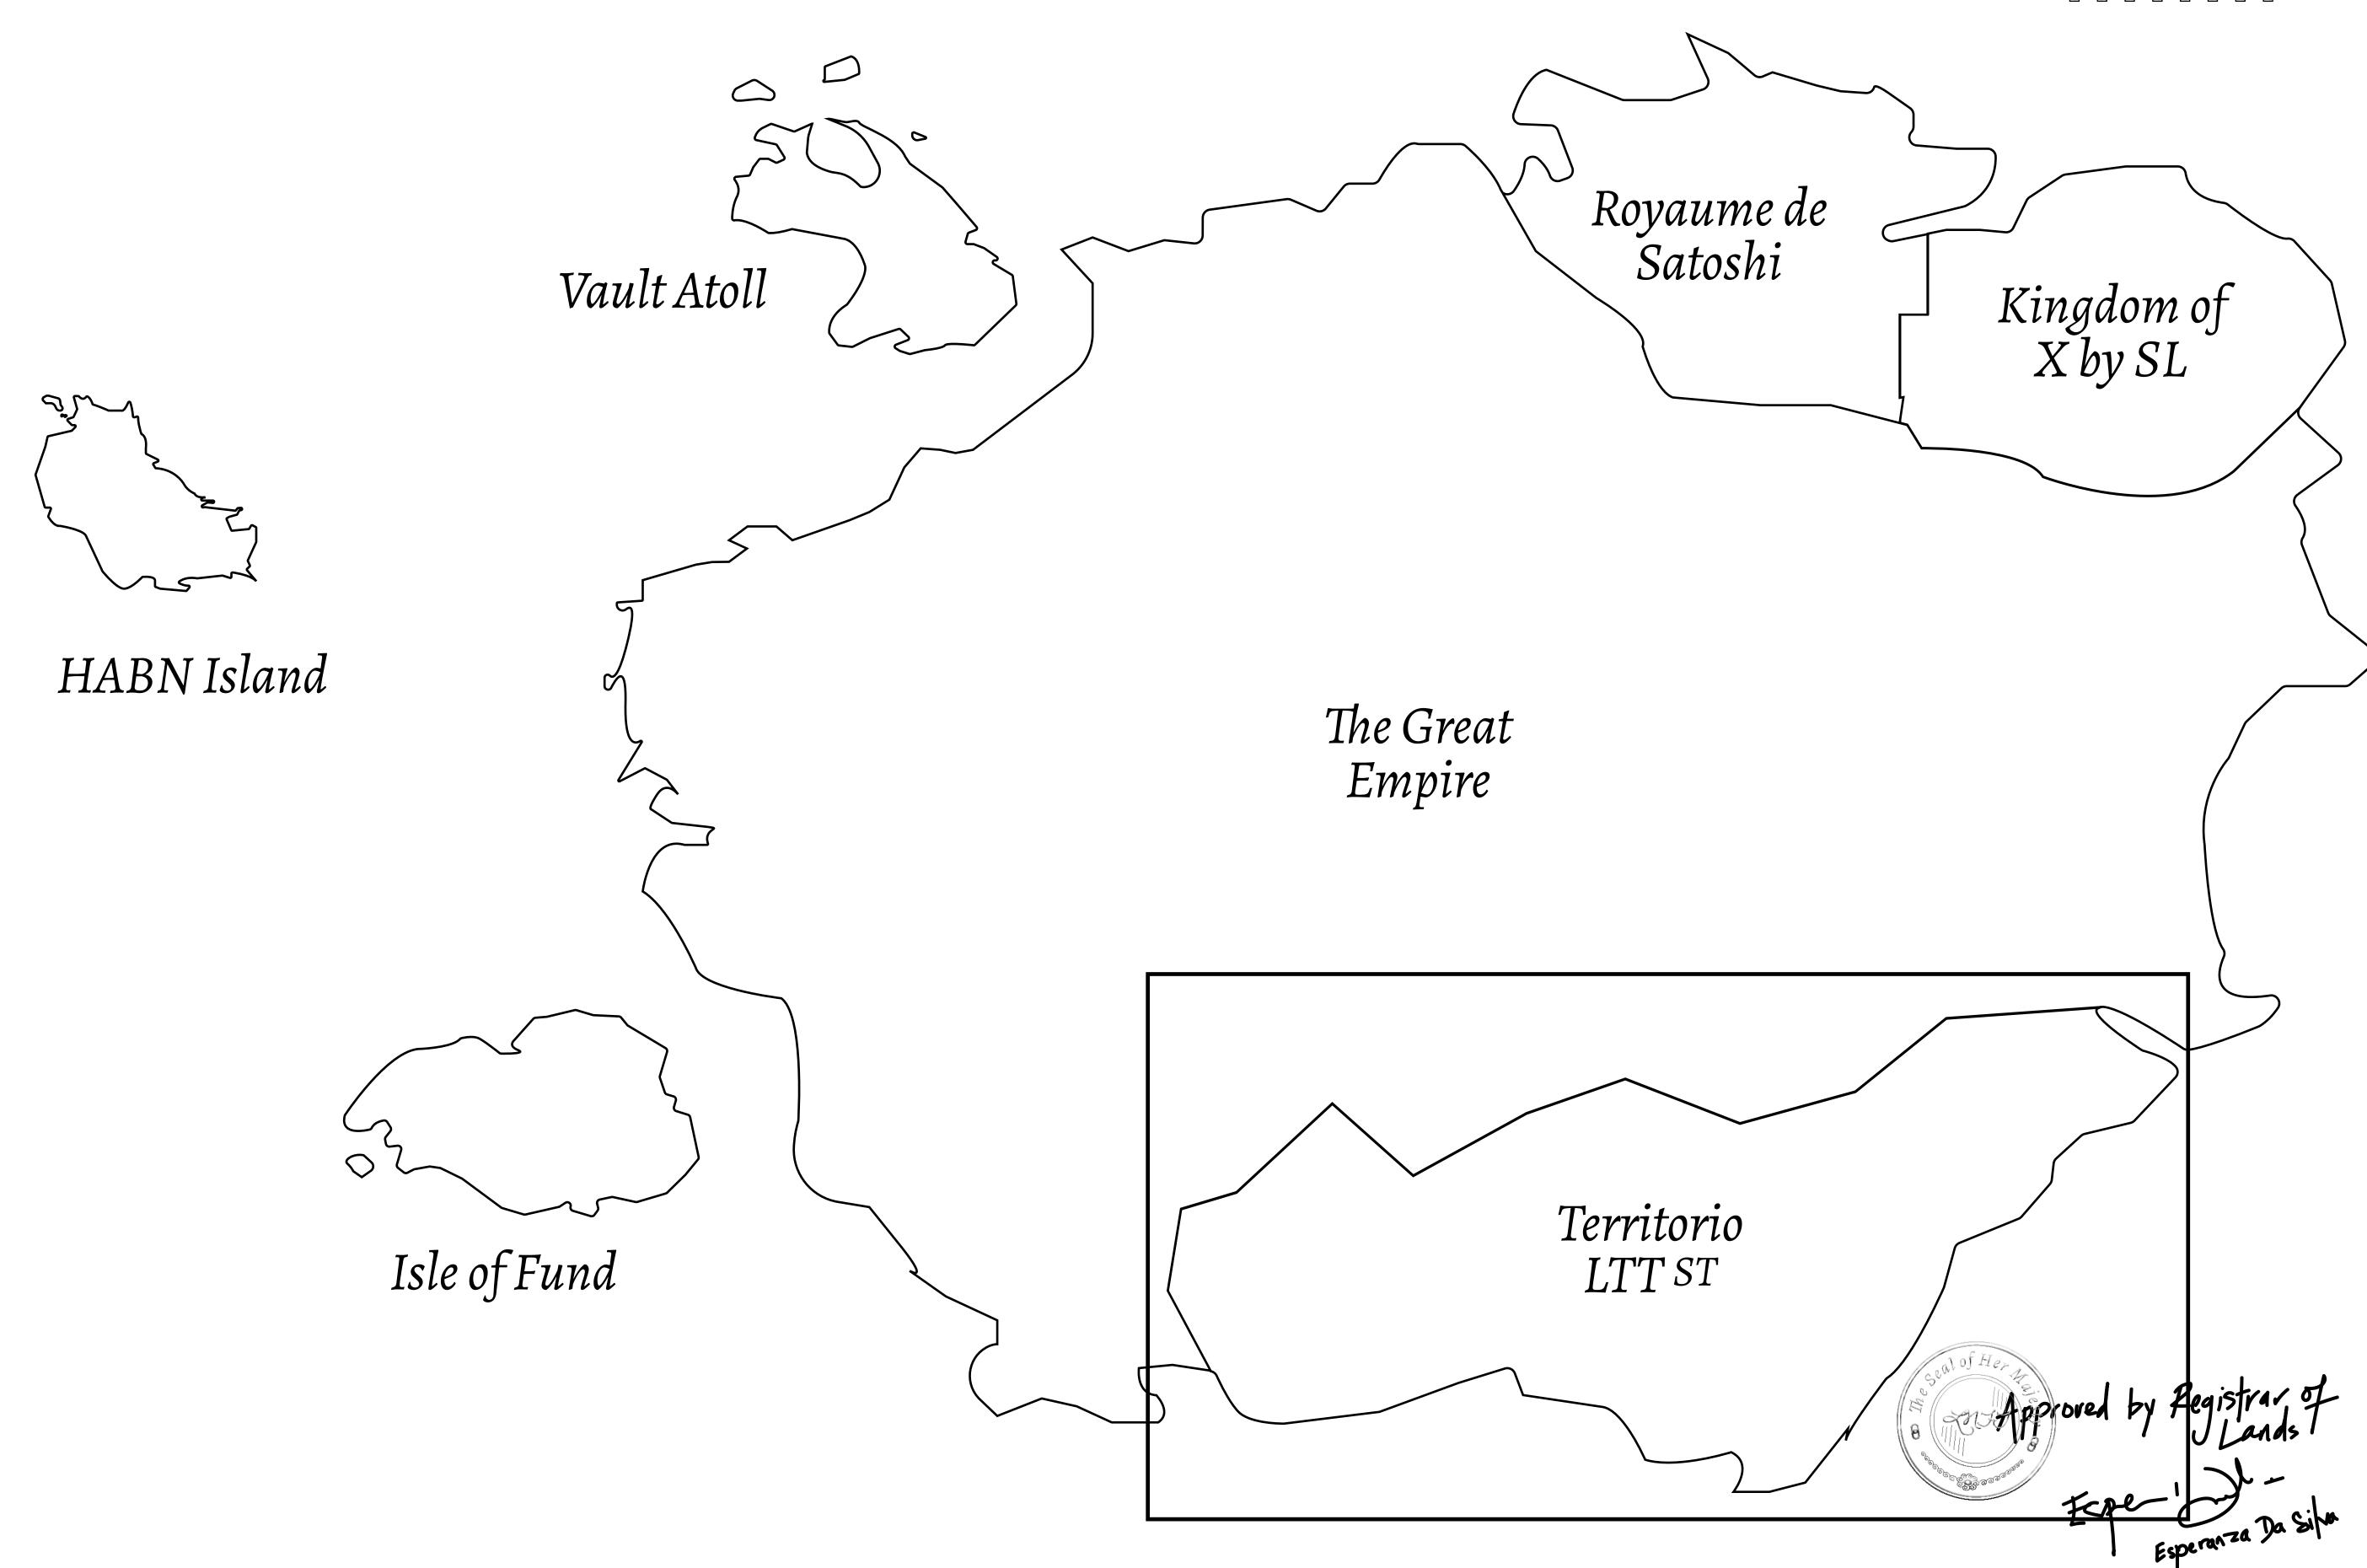

## THE SPANISH ARMADA

The most flamboyant of all of the states, this Spanish-speaking territory houses a clash of cultures. From the LTT trades in the El Mercado district to the solicitations for invites to the Great Empire, and even the traveling Caravans, it is a transient place; people are always on the move on the way to the Great Empire or a trek through the Dividing Range to the Royaume De Satoshi. Commerce uses derivations of LTT such as LTTE, LTTB, and LTTC.

## GEOGRAPHY

COASTLINE
BORDERS
HIGHEST POINT
LOWEST POINT
PLOTS
SCALE

193.03 KM (119.94 MILES)
OCEAN, THE GREAT EMPIRE
MT ELEUTHERIA +1392 M
PUERTO DE LTT 0 M

1045

1:50000

## H.M. LNFT Land Registry

TITLE NUMBER

T0258-221121

TERRITORIO LTT ST

SCALE **1/50000** 

OWNER ENTITLEMENT

Type W-T: Share of 0.1% of all BUN sales (rewarded in Credits) plus 1% of all LTT redeemed based on number of NFT Stories minted; Mint 4 NFT Stories