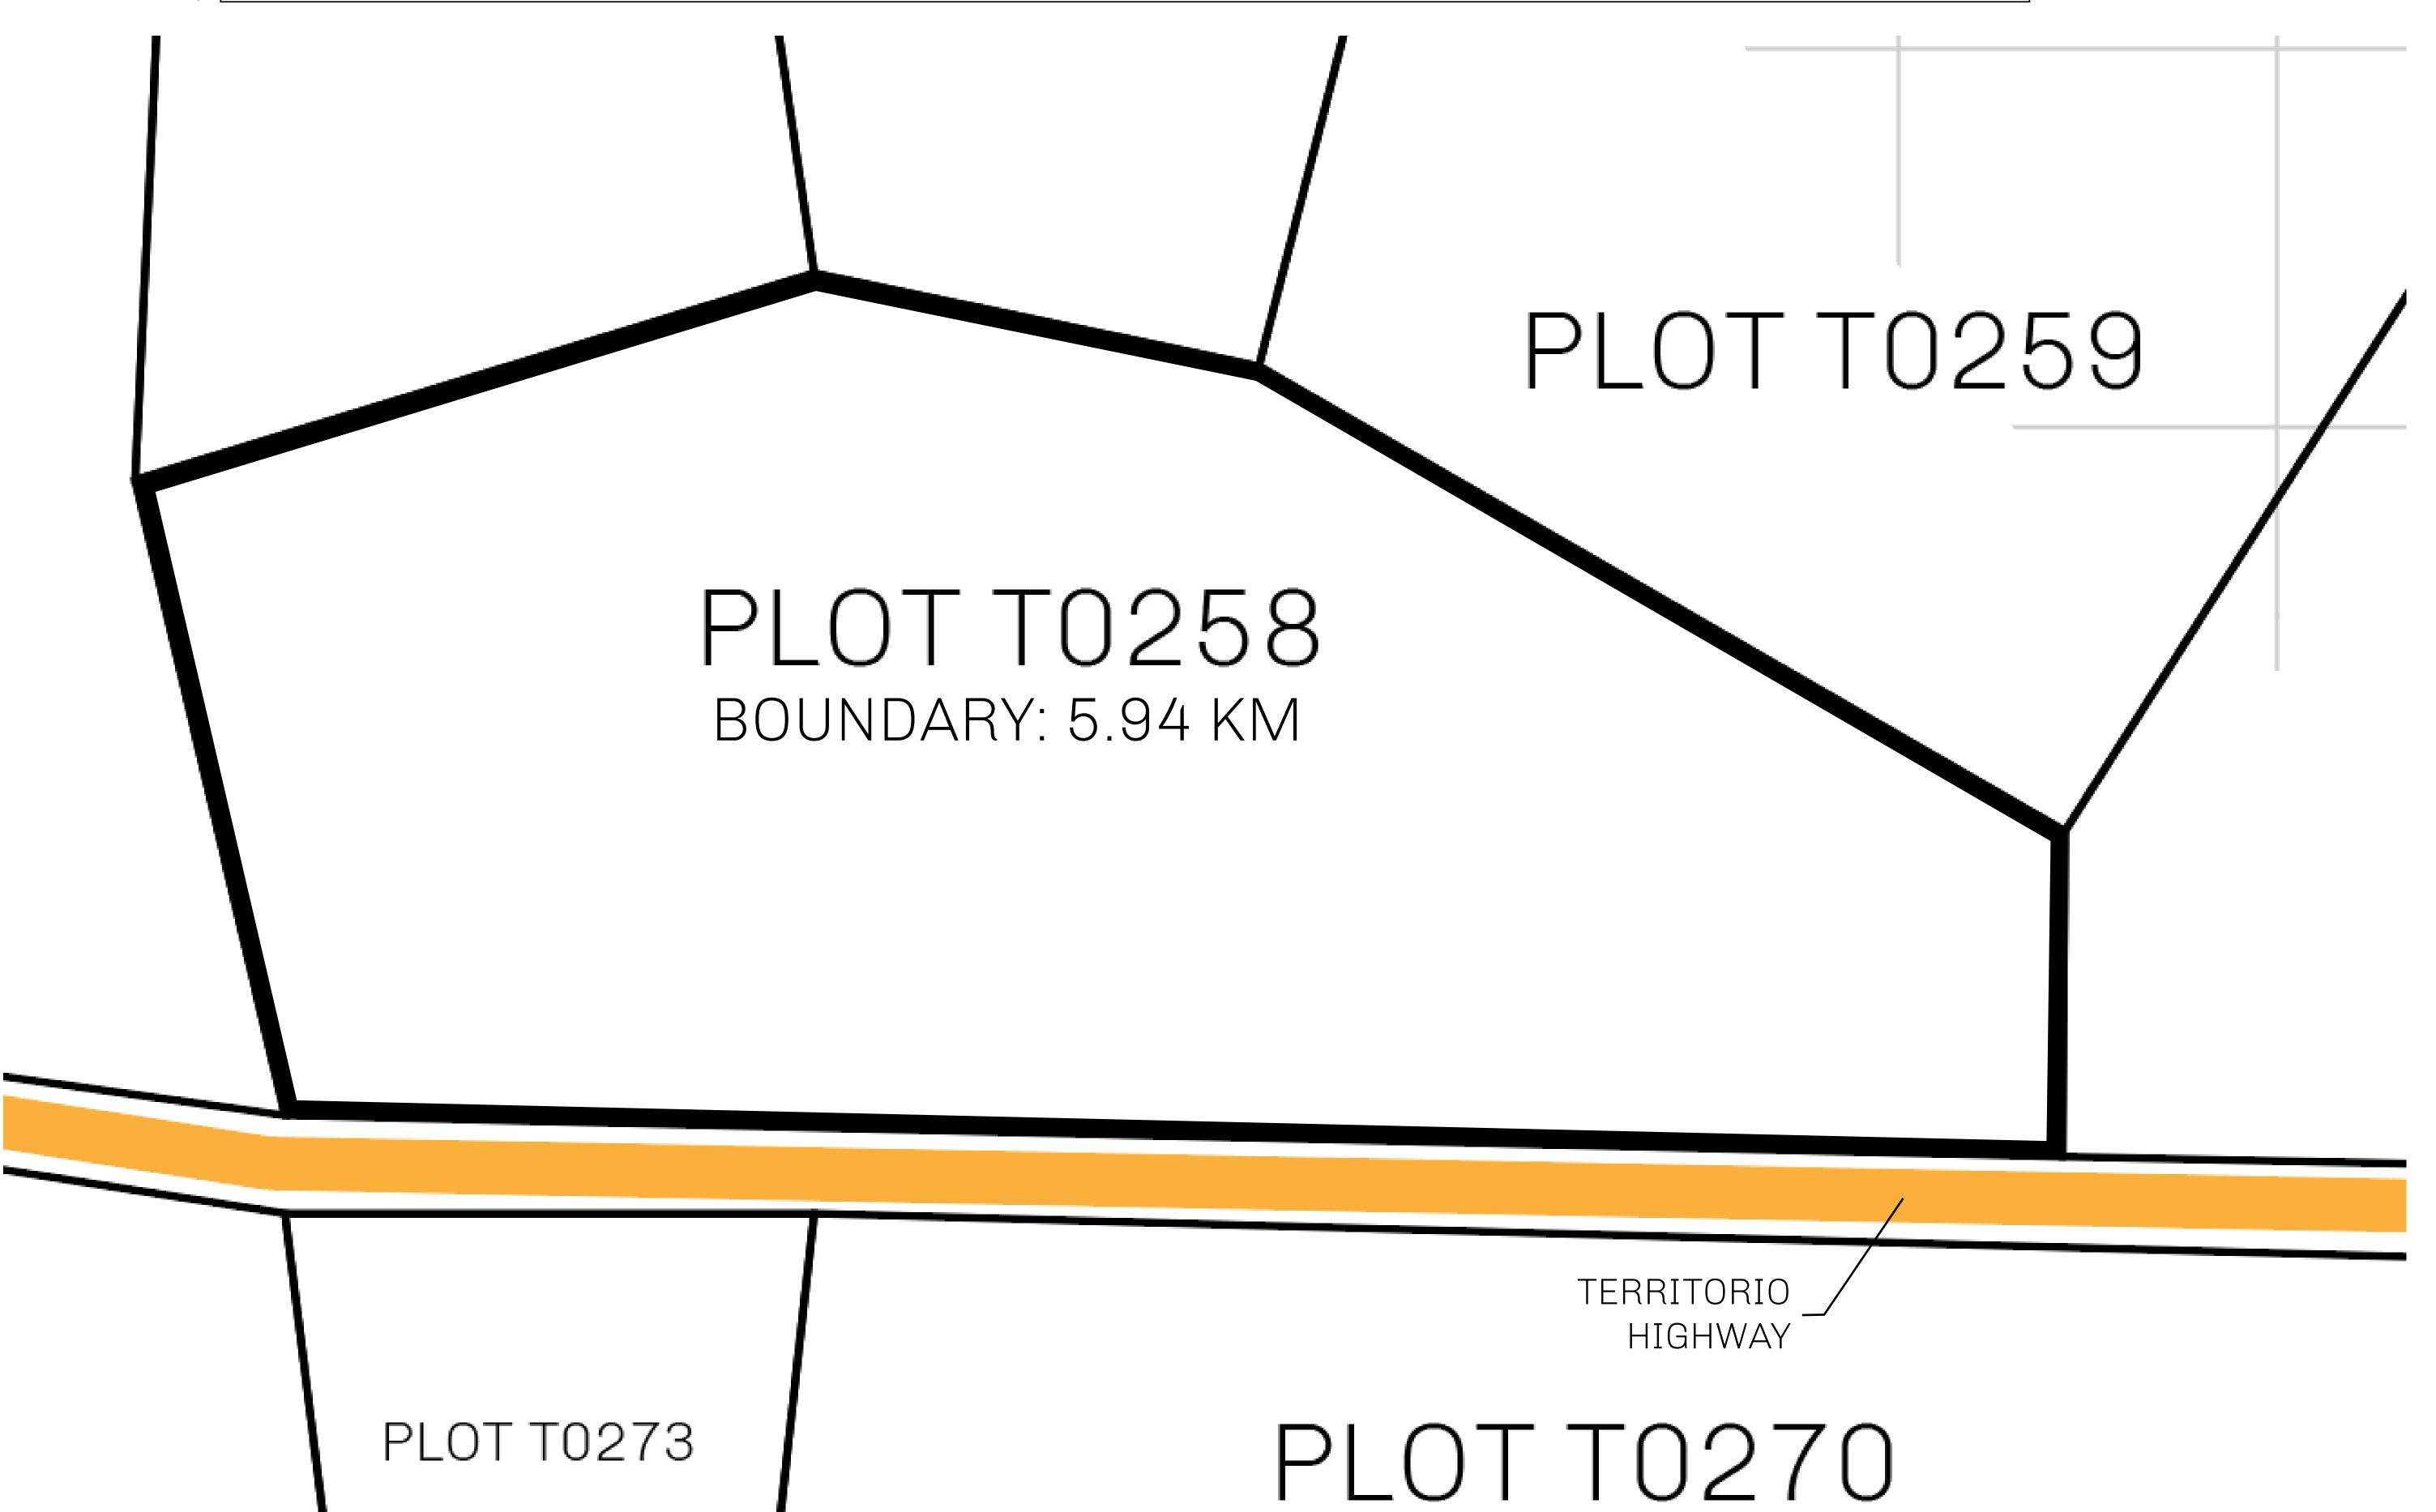

## GEOGRAPHY

COASTLINE
BORDERS
HIGHEST POINT
LOWEST POINT
PLOTS
SCALE

193.03 KM (119.94 MILES)
OCEAN, THE GREAT EMPIRE
MT ELEUTHERIA +1392 M
PUERTO DE LTT 0 M

1045

1:50000

## H.M. LNFT Land Registry

TITLE NUMBER

T0258-221121

TERRITORIO LTT ST

SCALE **1/50000** 

OWNER ENTITLEMENT

Type W-T: Share of 0.1% of all BUN sales (rewarded in Credits) plus 1% of all LTT redeemed based on number of NFT Stories minted; Mint 4 NFT Stories