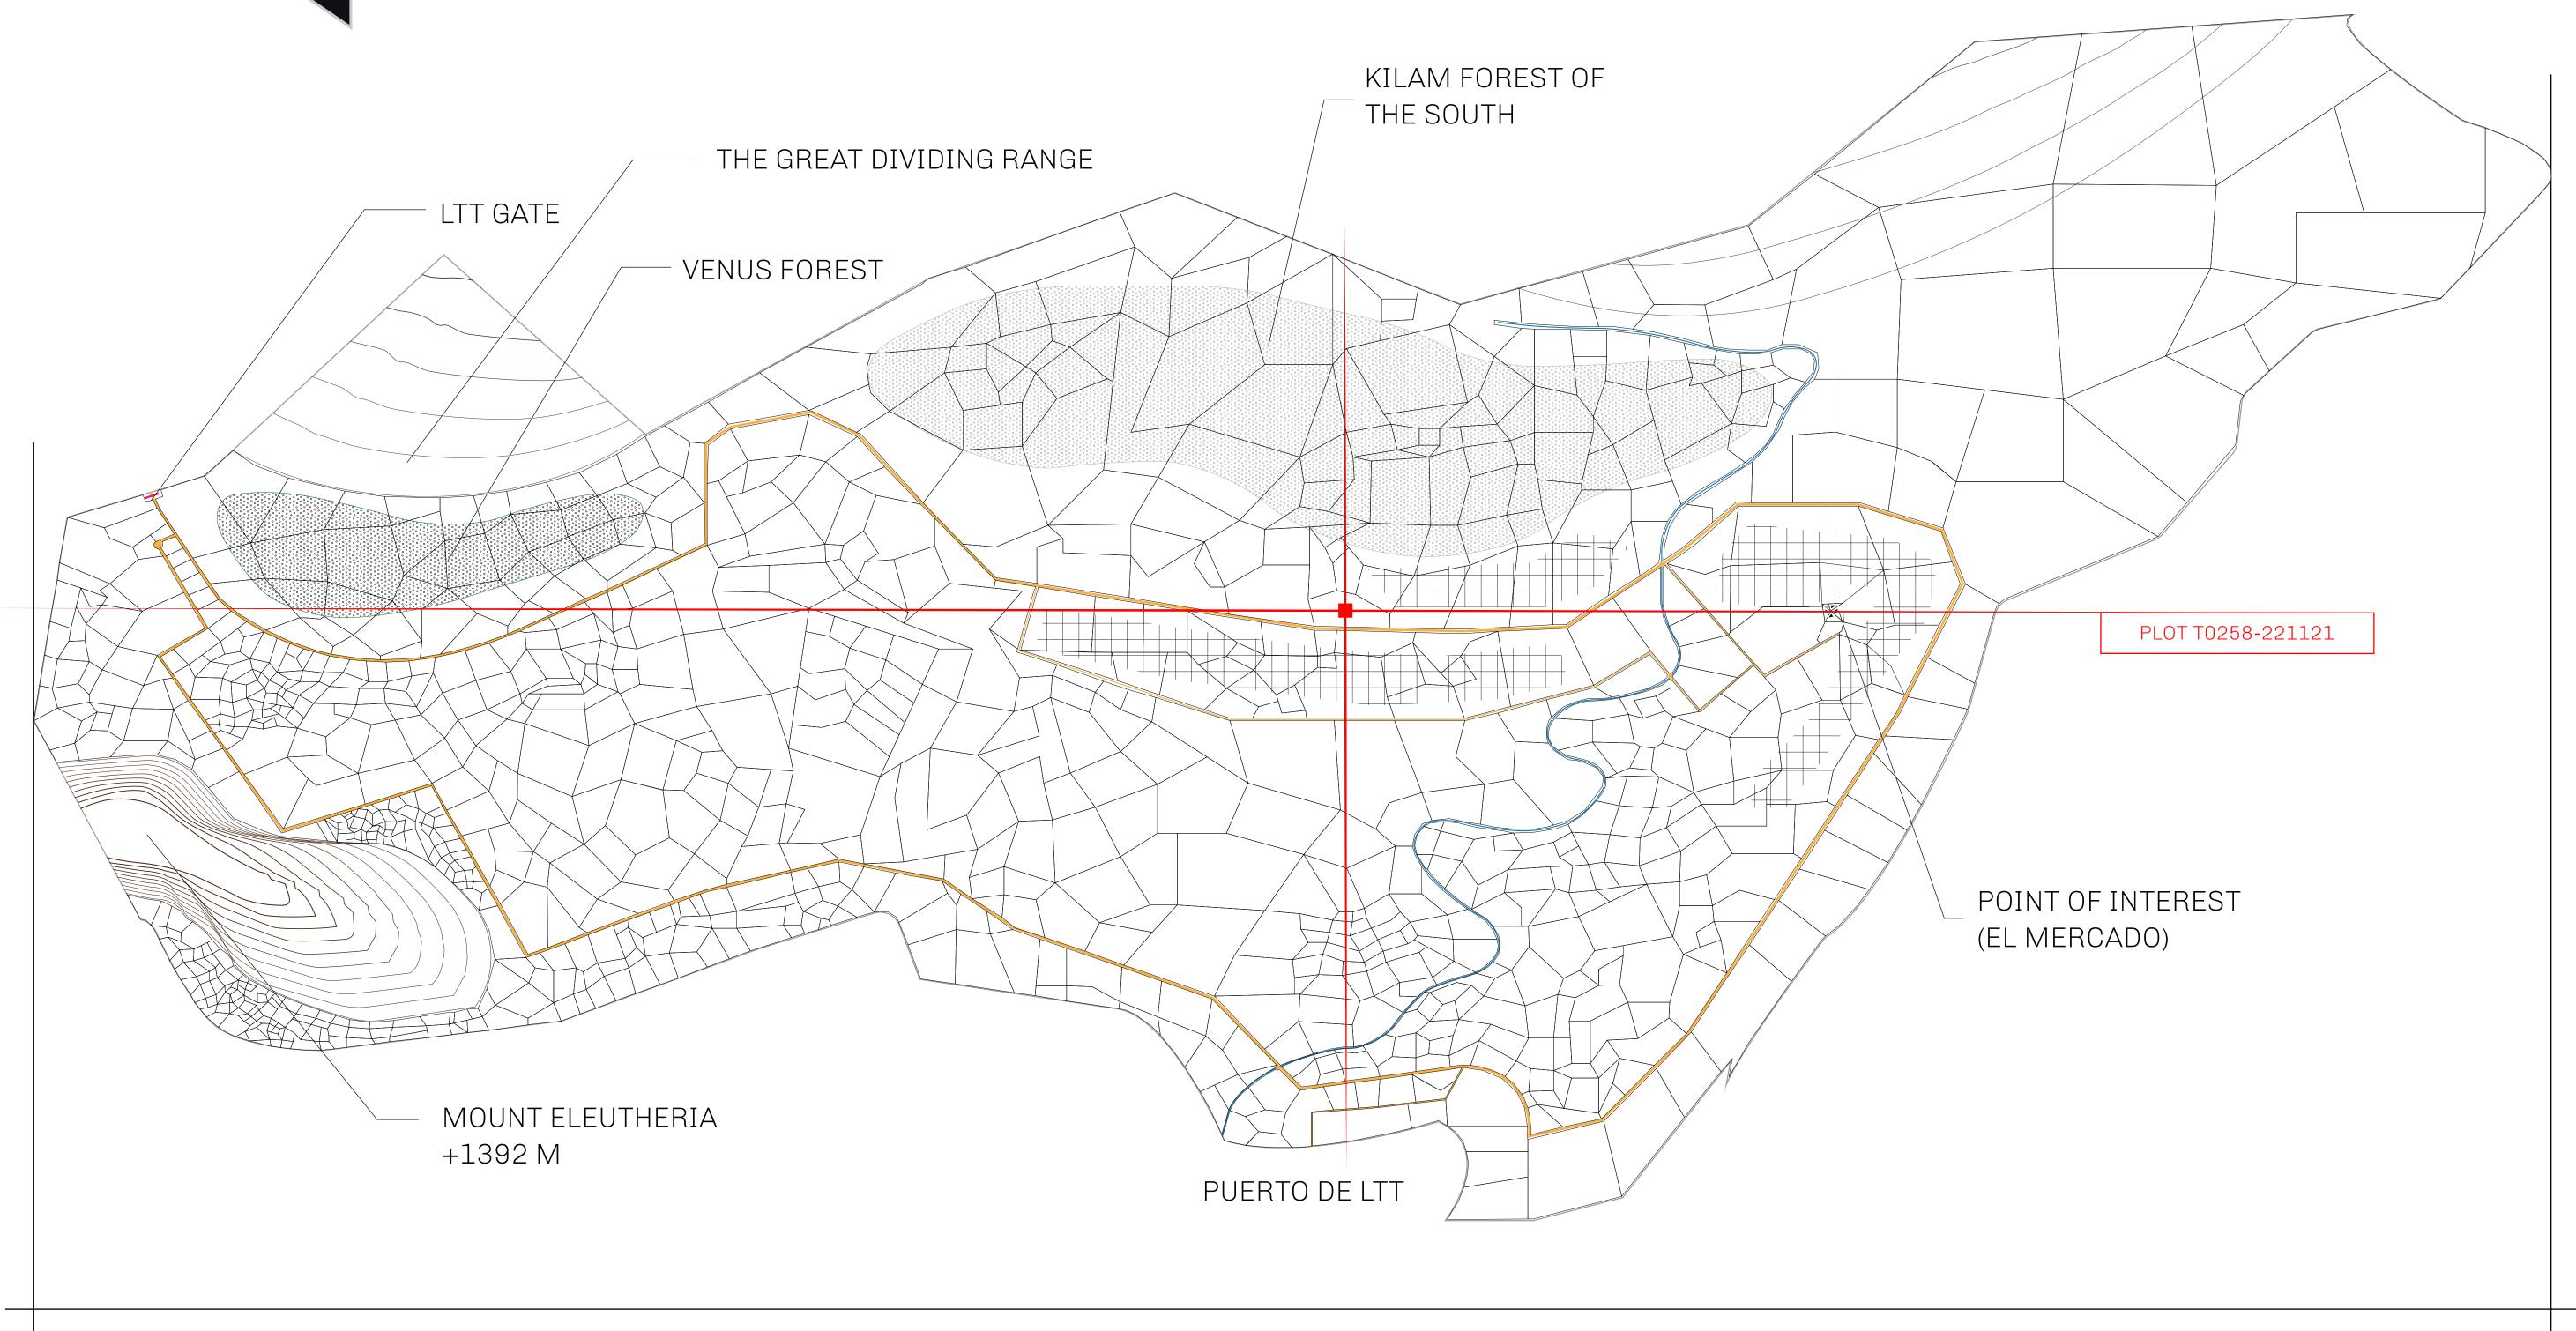

## THE SPANISH ARMADA

The most flamboyant of all of the states, this Spanish-speaking territory houses a clash of cultures. From the LTT trades in the El Mercado district to the solicitations for invites to the Great Empire, and even the traveling Caravans, it is a transient place; people are always on the move on the way to the Great Empire or a trek through the Dividing Range to the Royaume De Satoshi. Commerce uses derivations of LTT such as LTTE, LTTB, and LTTC.

## GEOGRAPHY

COASTLINE
BORDERS
HIGHEST POINT
LOWEST POINT
PLOTS
SCALE

193.03 KM (119.94 MILES)
OCEAN, THE GREAT EMPIRE
MT ELEUTHERIA +1392 M
PUERTO DE LTT 0 M

1045

1:50000

## H.M. LNFT Land Registry

TITLE NUMBER

T0258-221121

TERRITORIO LTT ST

SCALE **1/50000** 

OWNER ENTITLEMENT

Type W-T: Share of 0.1% of all BUN sales (rewarded in Credits) plus 1% of all LTT redeemed based on number of NFT Stories minted; Mint 4 NFT Stories