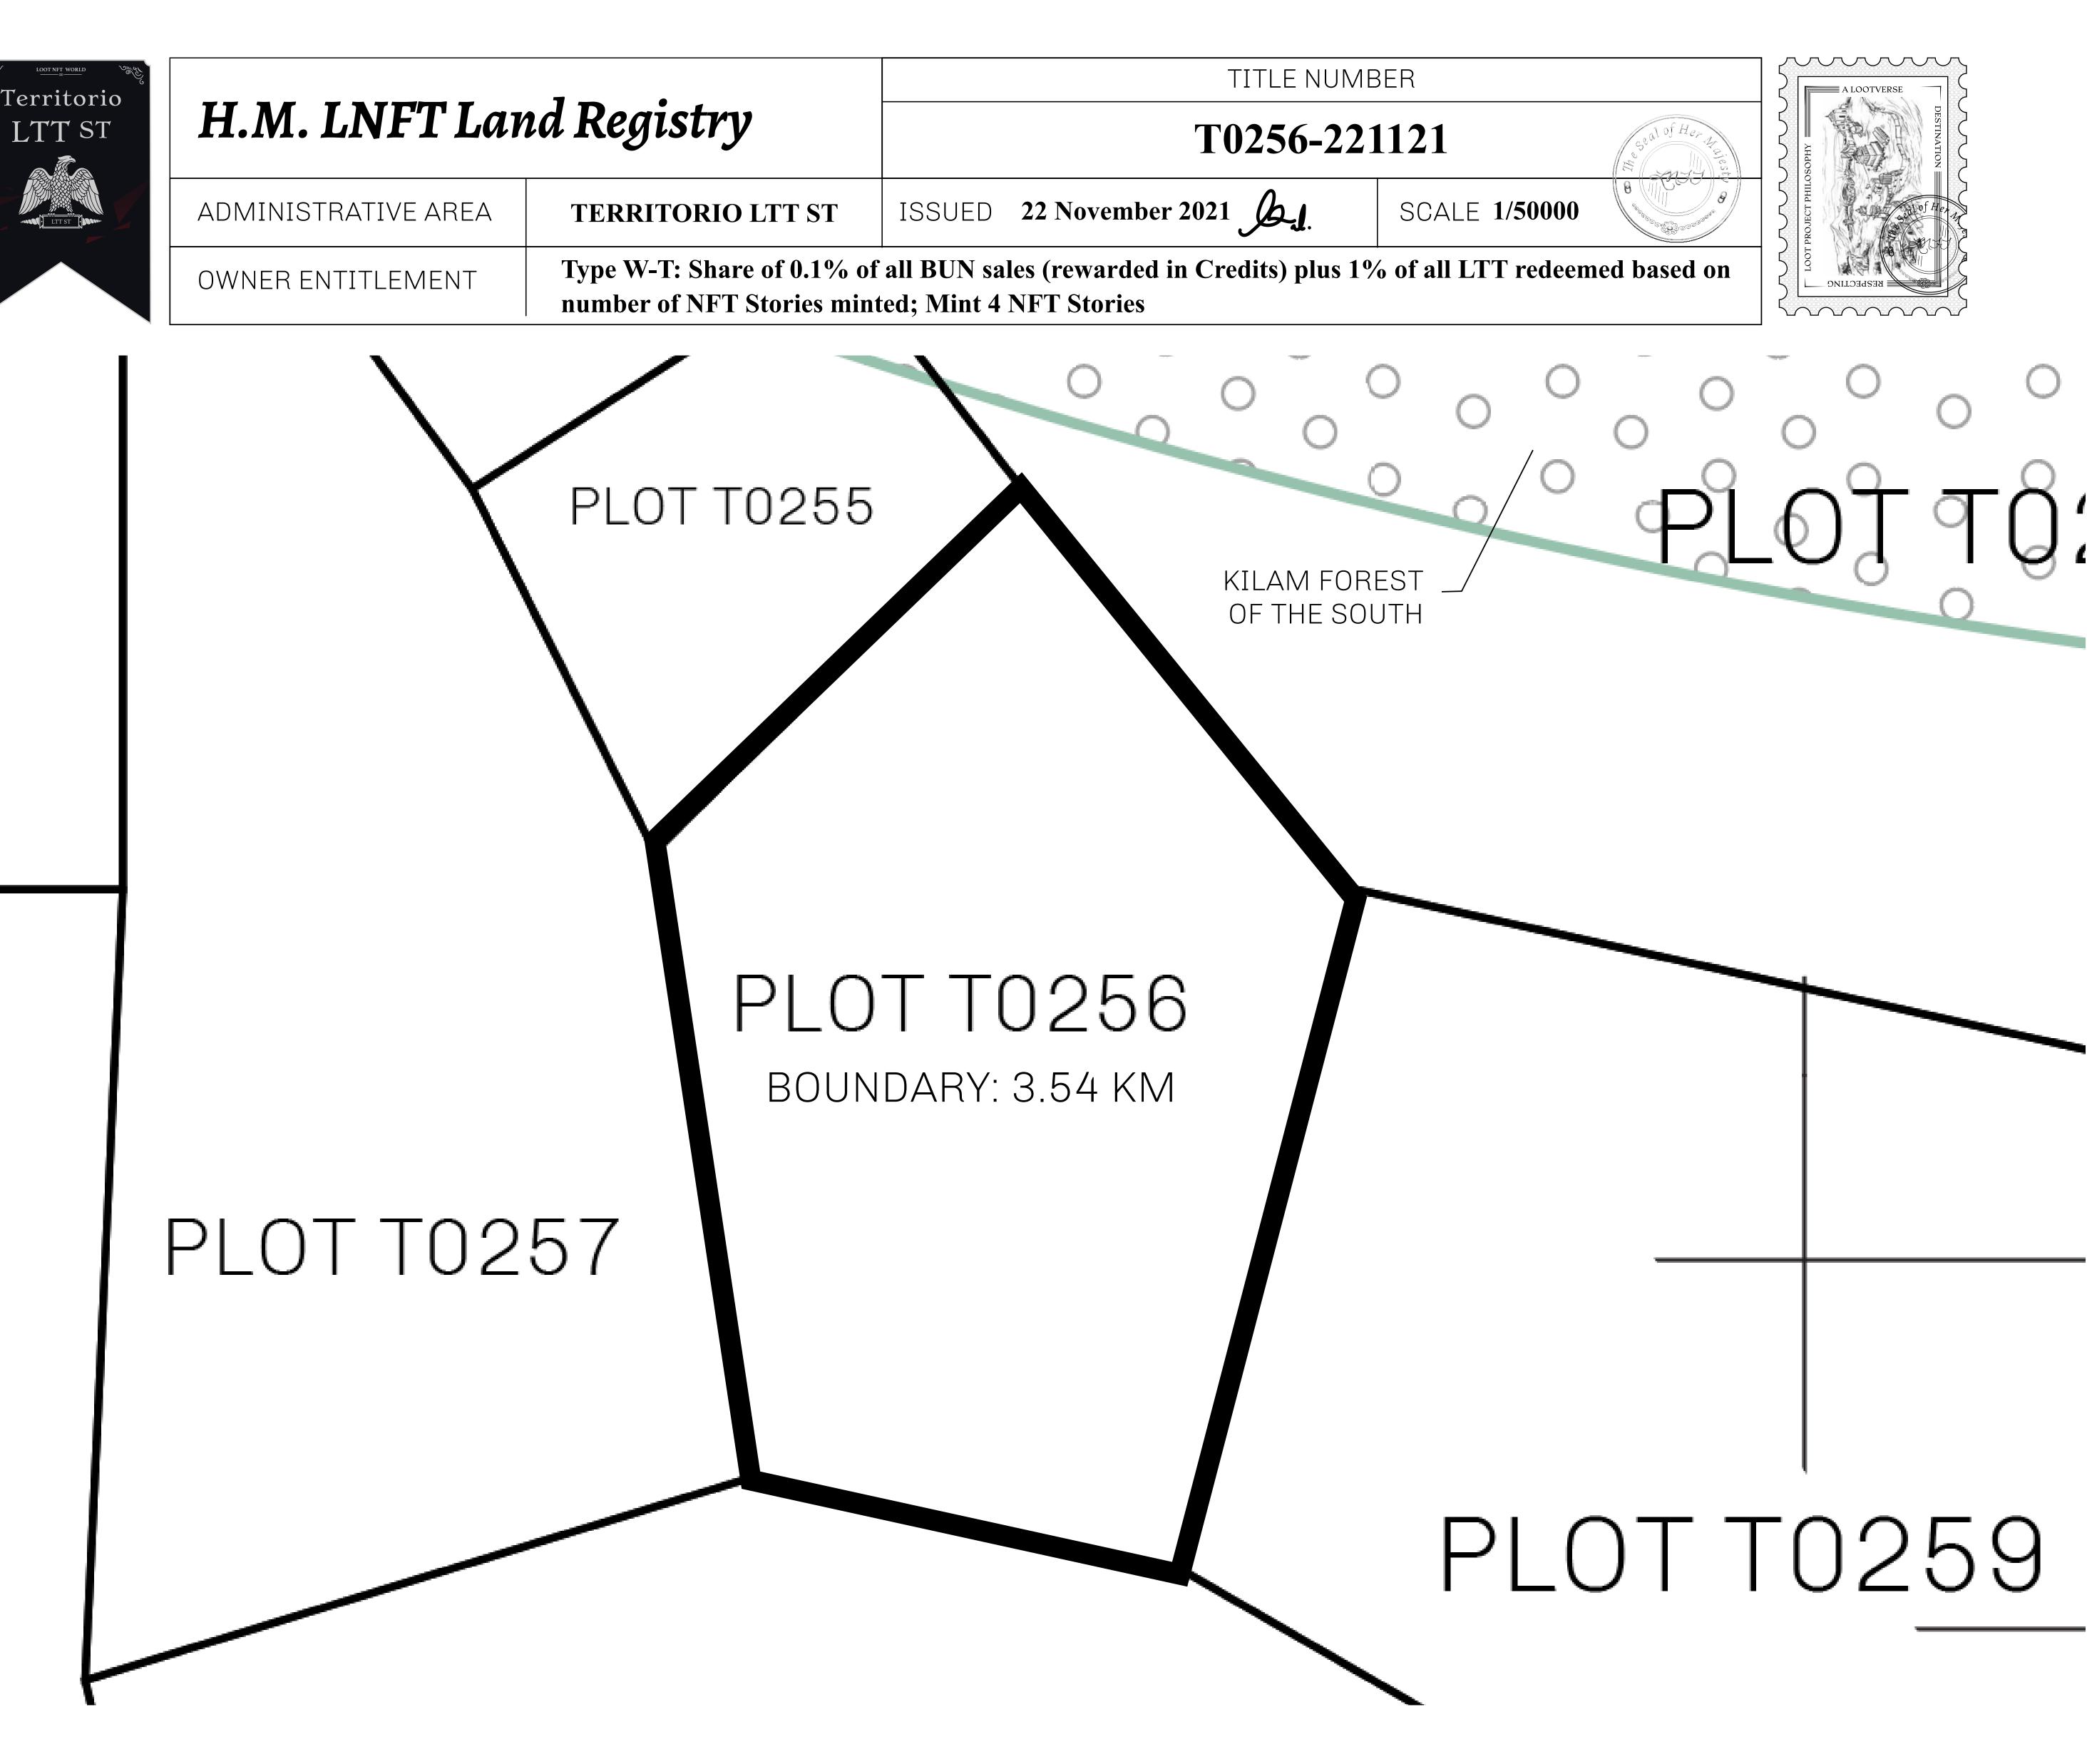

## GEOGRAPHY

COASTLINE BORDERS HIGHEST POINT LOWEST POINT PLOTS SCALE

193.03 KM (119.94 MILES) OCEAN, THE GREAT EMPIRE MT ELEUTHERIA +1392 M PUERTO DE LTT O M 1045 1:50000

73.54 KM

|  | l |
|--|---|
|  |   |
|  |   |