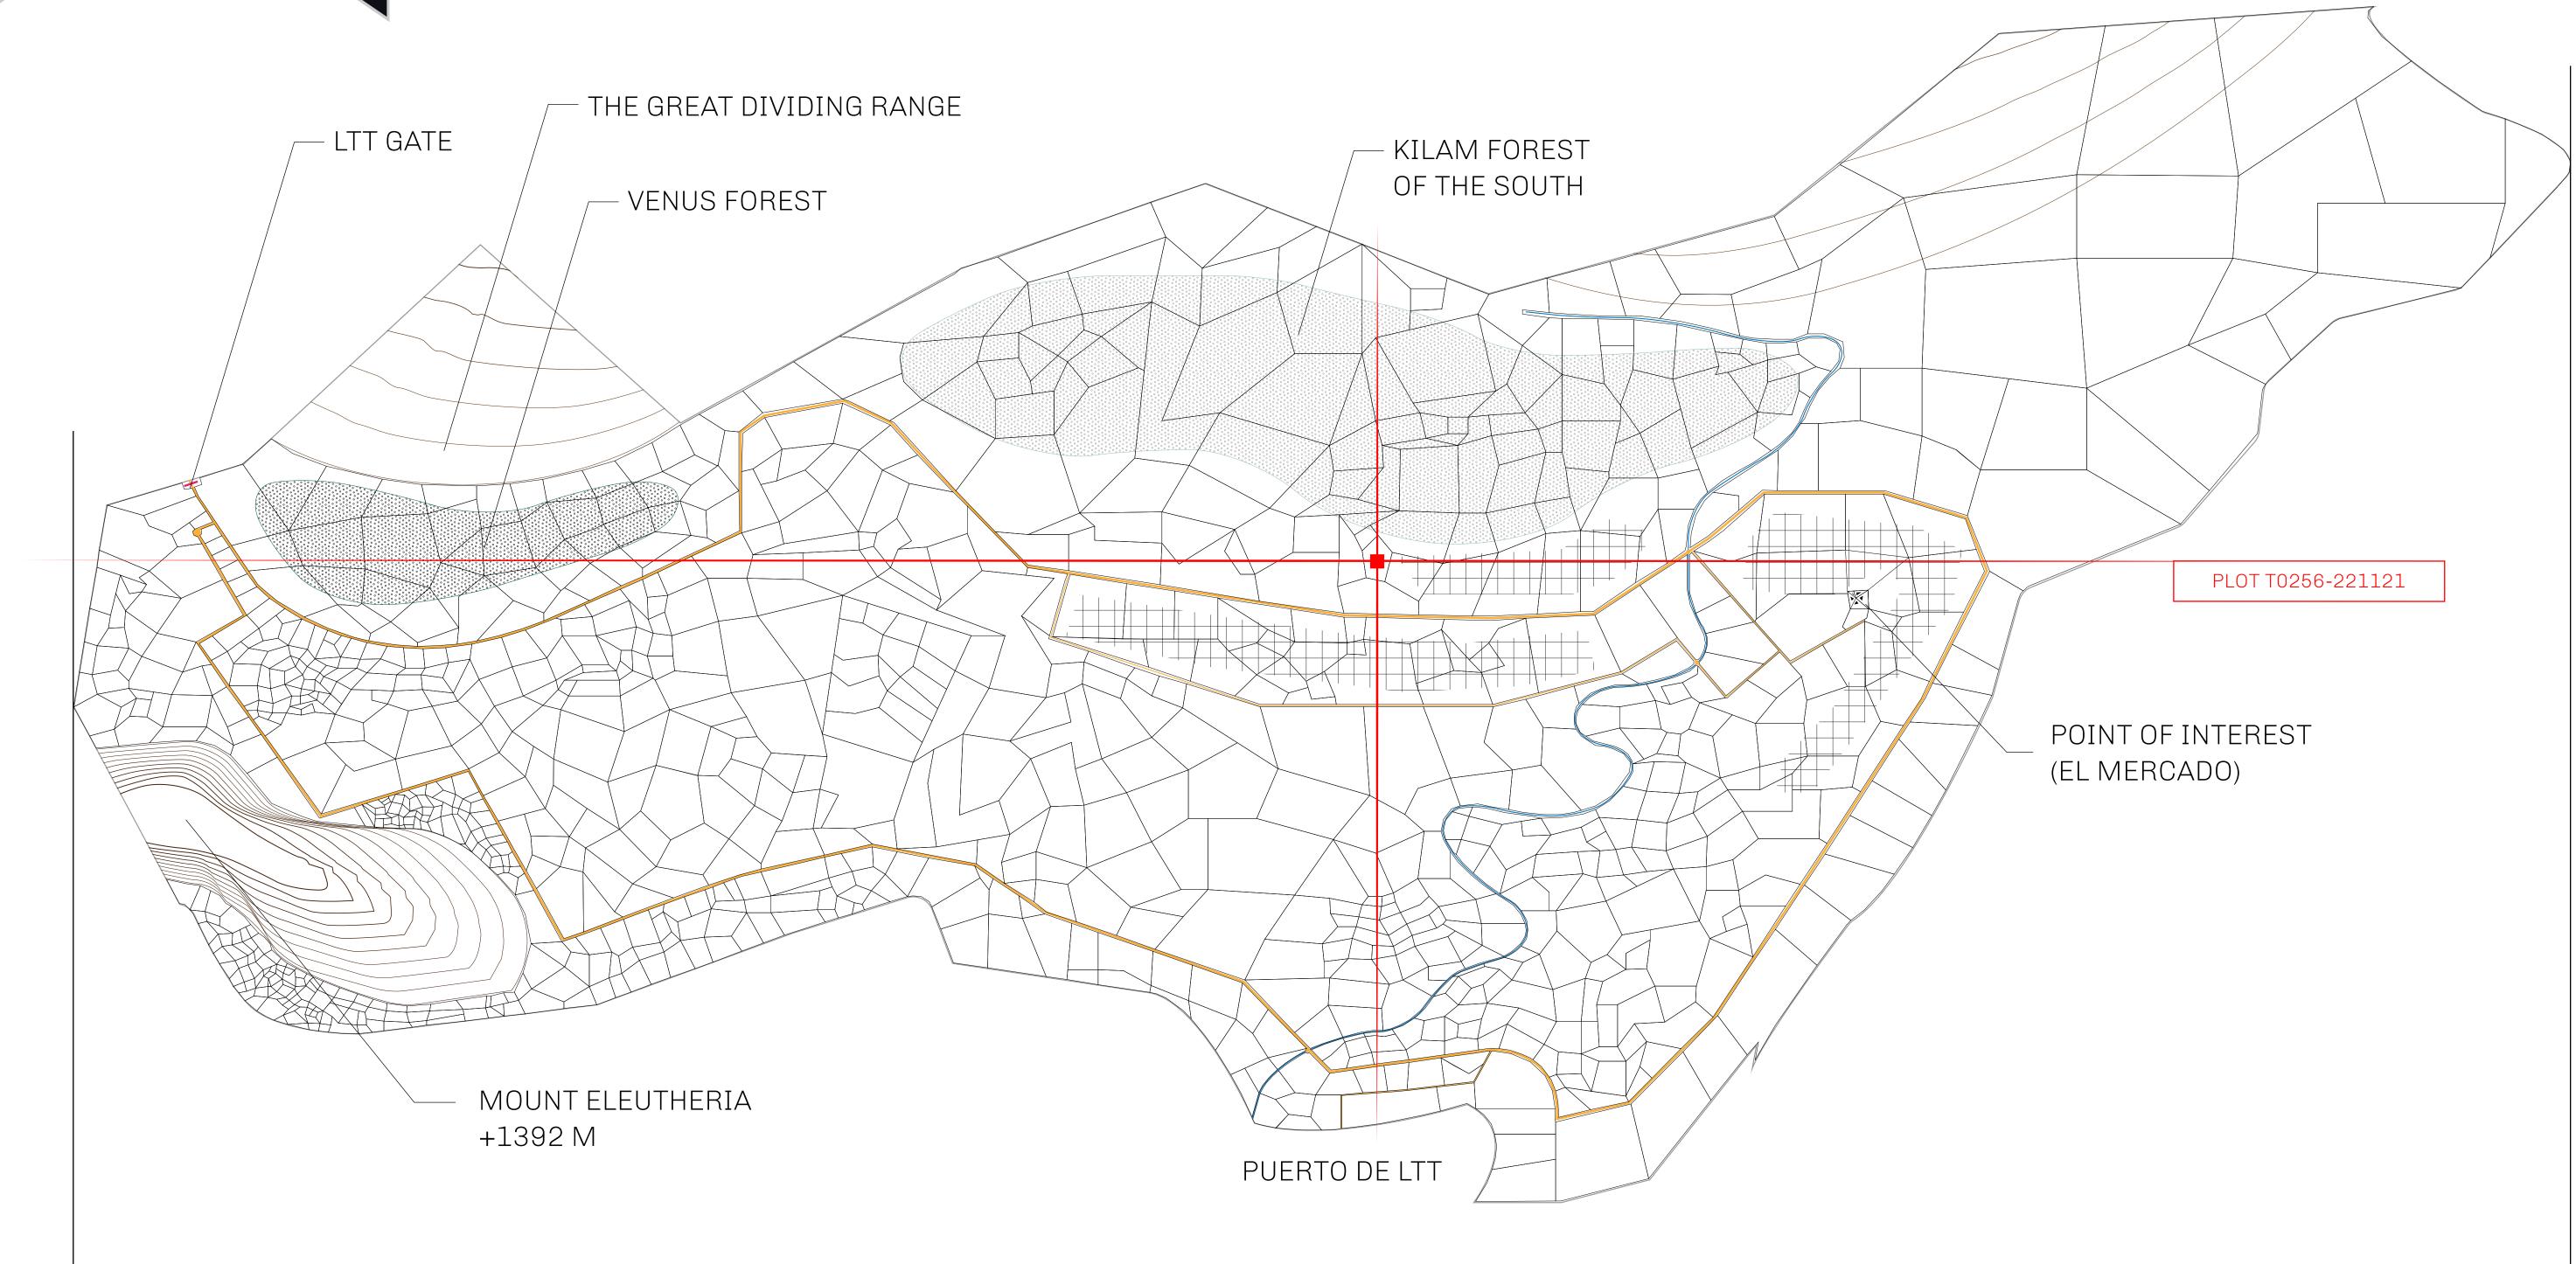

## THE SPANISH ARMADA

The most flamboyant of all of the states, this Spanish-speaking territory houses a clash of cultures. From the LTT trades in the El Mercado district to the solicitations for invites to the Great Empire, and even the traveling Caravans, it is a transient place; people are always on the move on the way to the Great Empire or a trek through the Dividing Range to the Royaume De Satoshi. Commerce uses derivations of LTT such as LTTE, LTTB, and LTTC.

## GEOGRAPHY

COASTLINE BORDERS HIGHEST POINT LOWEST POINT PLOTS SCALE

193.03 KM (119.94 MILES) OCEAN, THE GREAT EMPIRE MT ELEUTHERIA +1392 M PUERTO DE LTT O M 1045 1:50000

73.54 KM

|  | l |
|--|---|
|  |   |
|  |   |