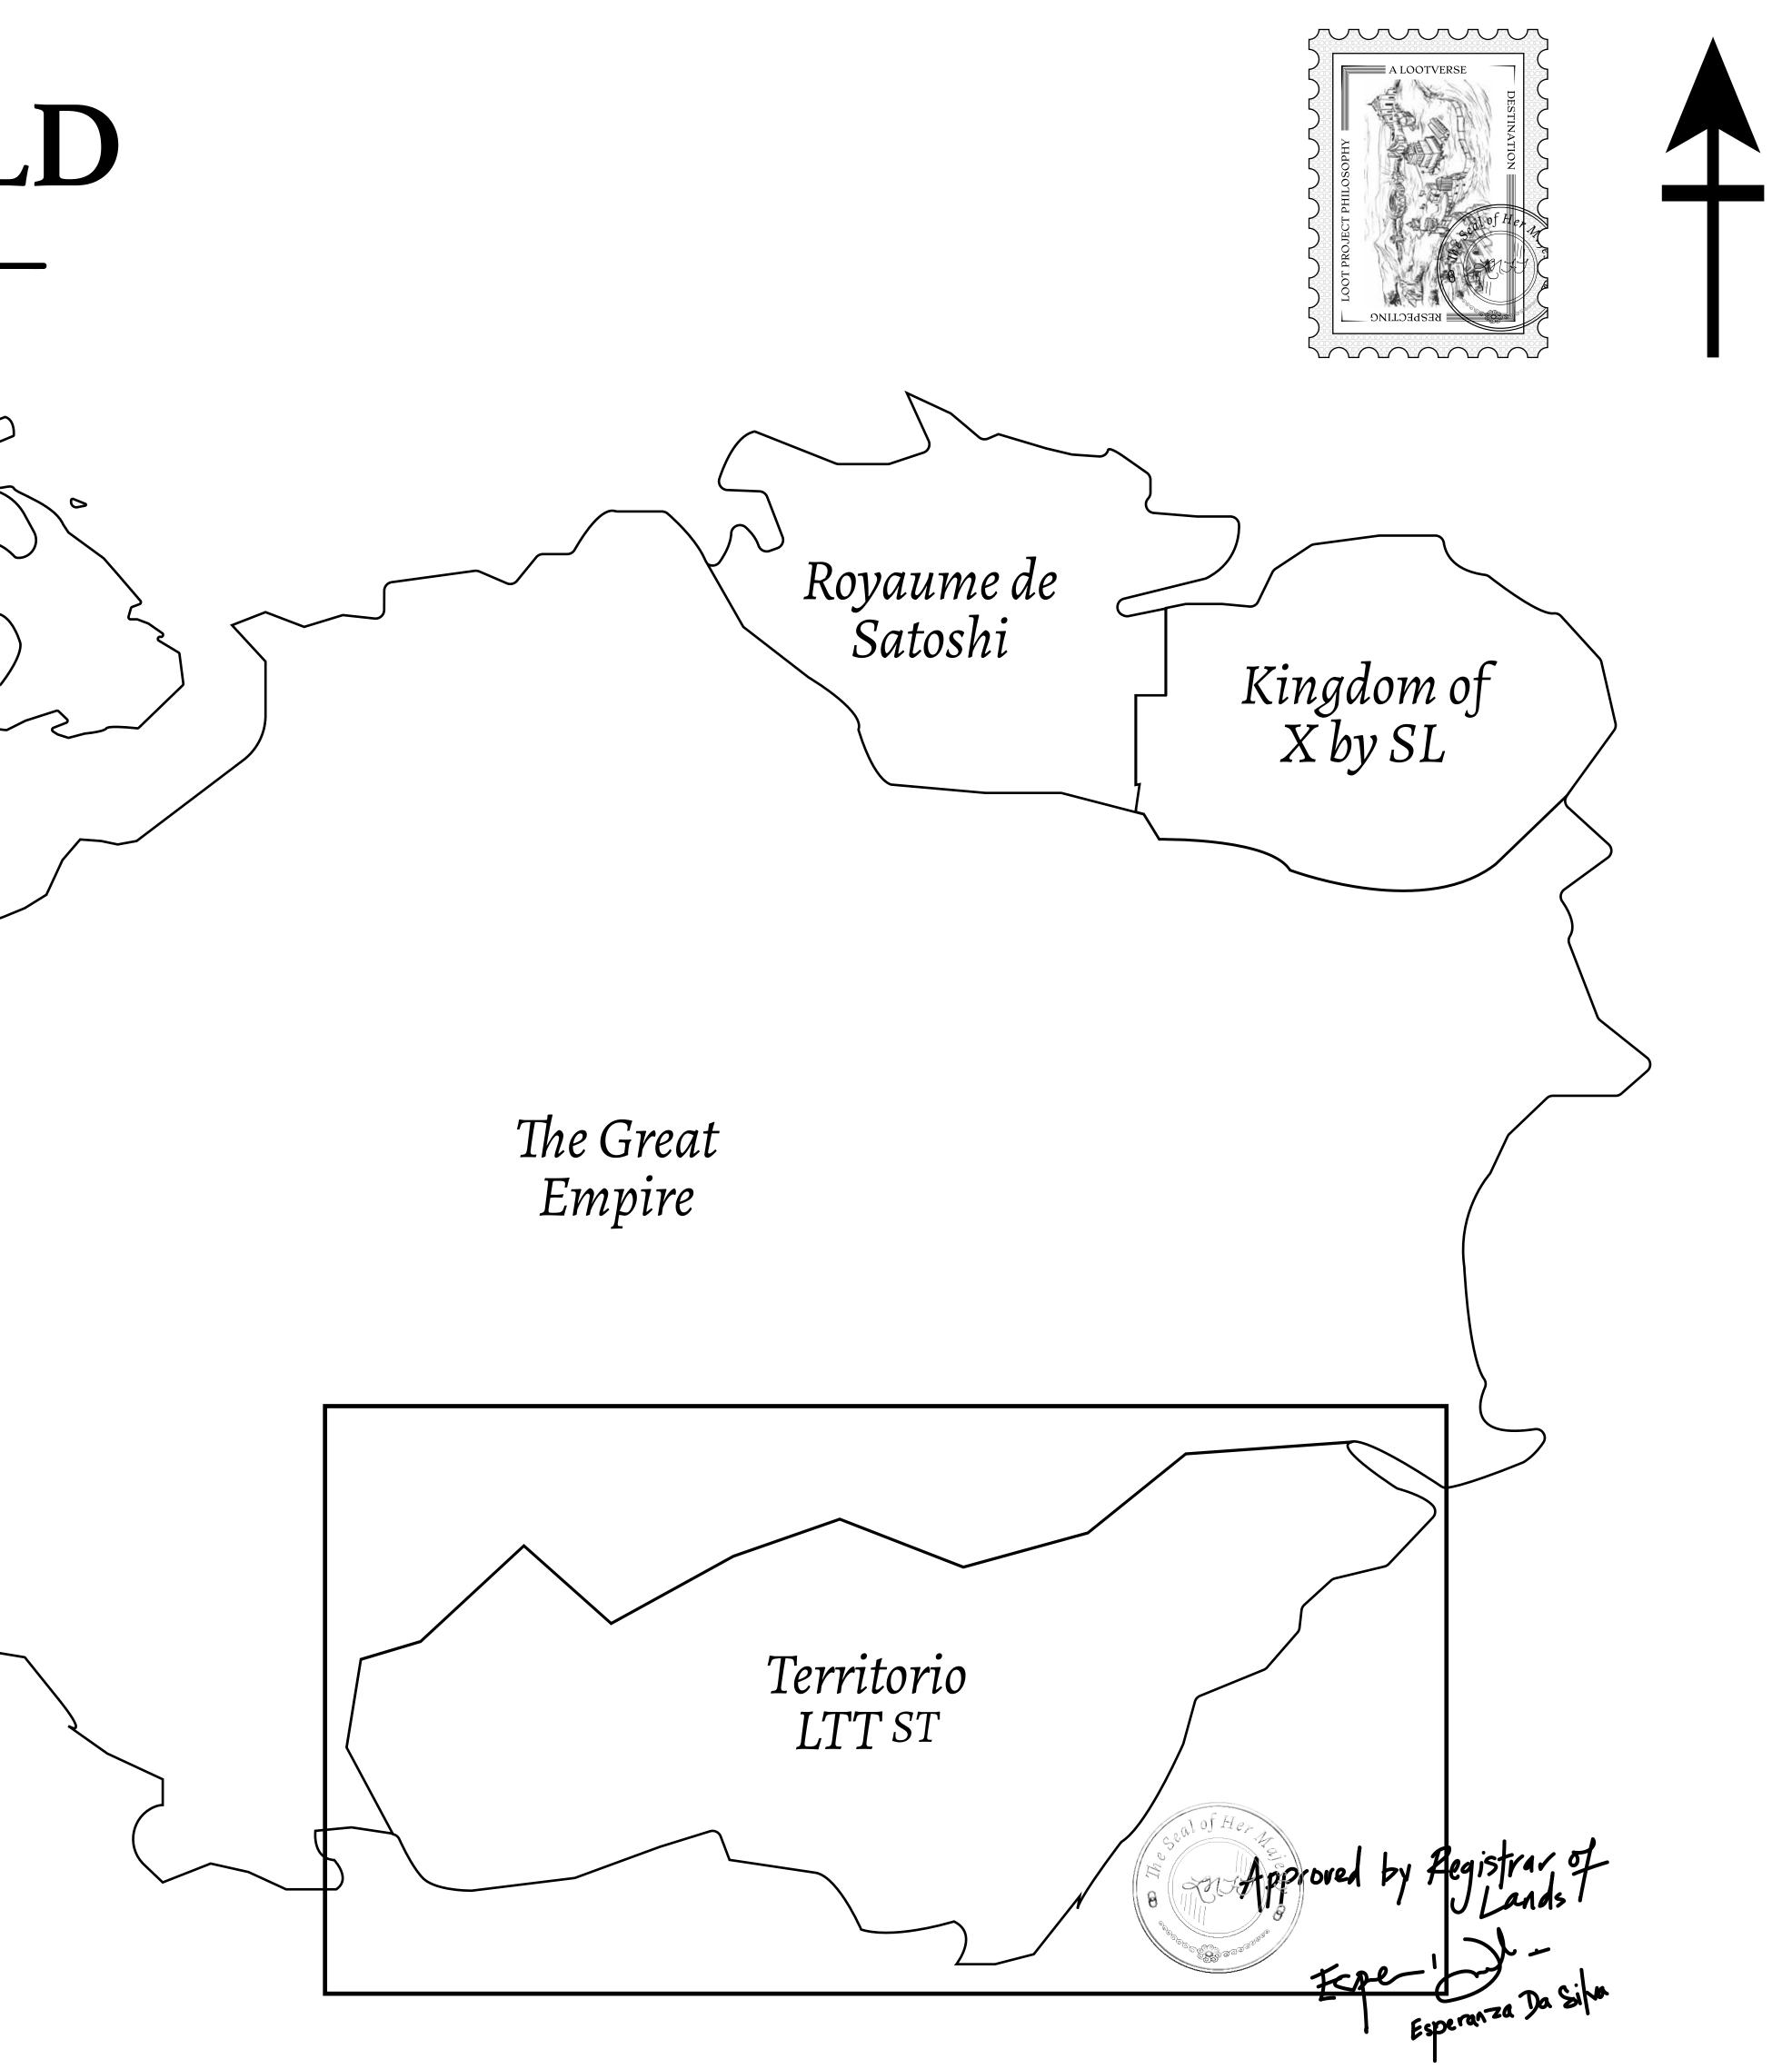

## THE SPANISH ARMADA

The most flamboyant of all of the states, this Spanish-speaking territory houses a clash of cultures. From the LTT trades in the El Mercado district to the solicitations for invites to the Great Empire, and even the traveling Caravans, it is a transient place; people are always on the move on the way to the Great Empire or a trek through the Dividing Range to the Royaume De Satoshi. Commerce uses derivations of LTT such as LTTE, LTTB, and LTTC.

## GEOGRAPHY

COASTLINE BORDERS HIGHEST POINT LOWEST POINT PLOTS SCALE

193.03 KM (119.94 MILES) OCEAN, THE GREAT EMPIRE MT ELEUTHERIA +1392 M PUERTO DE LTT O M 1045 1:50000

73.54 KM

|  | l |
|--|---|
|  |   |
|  |   |