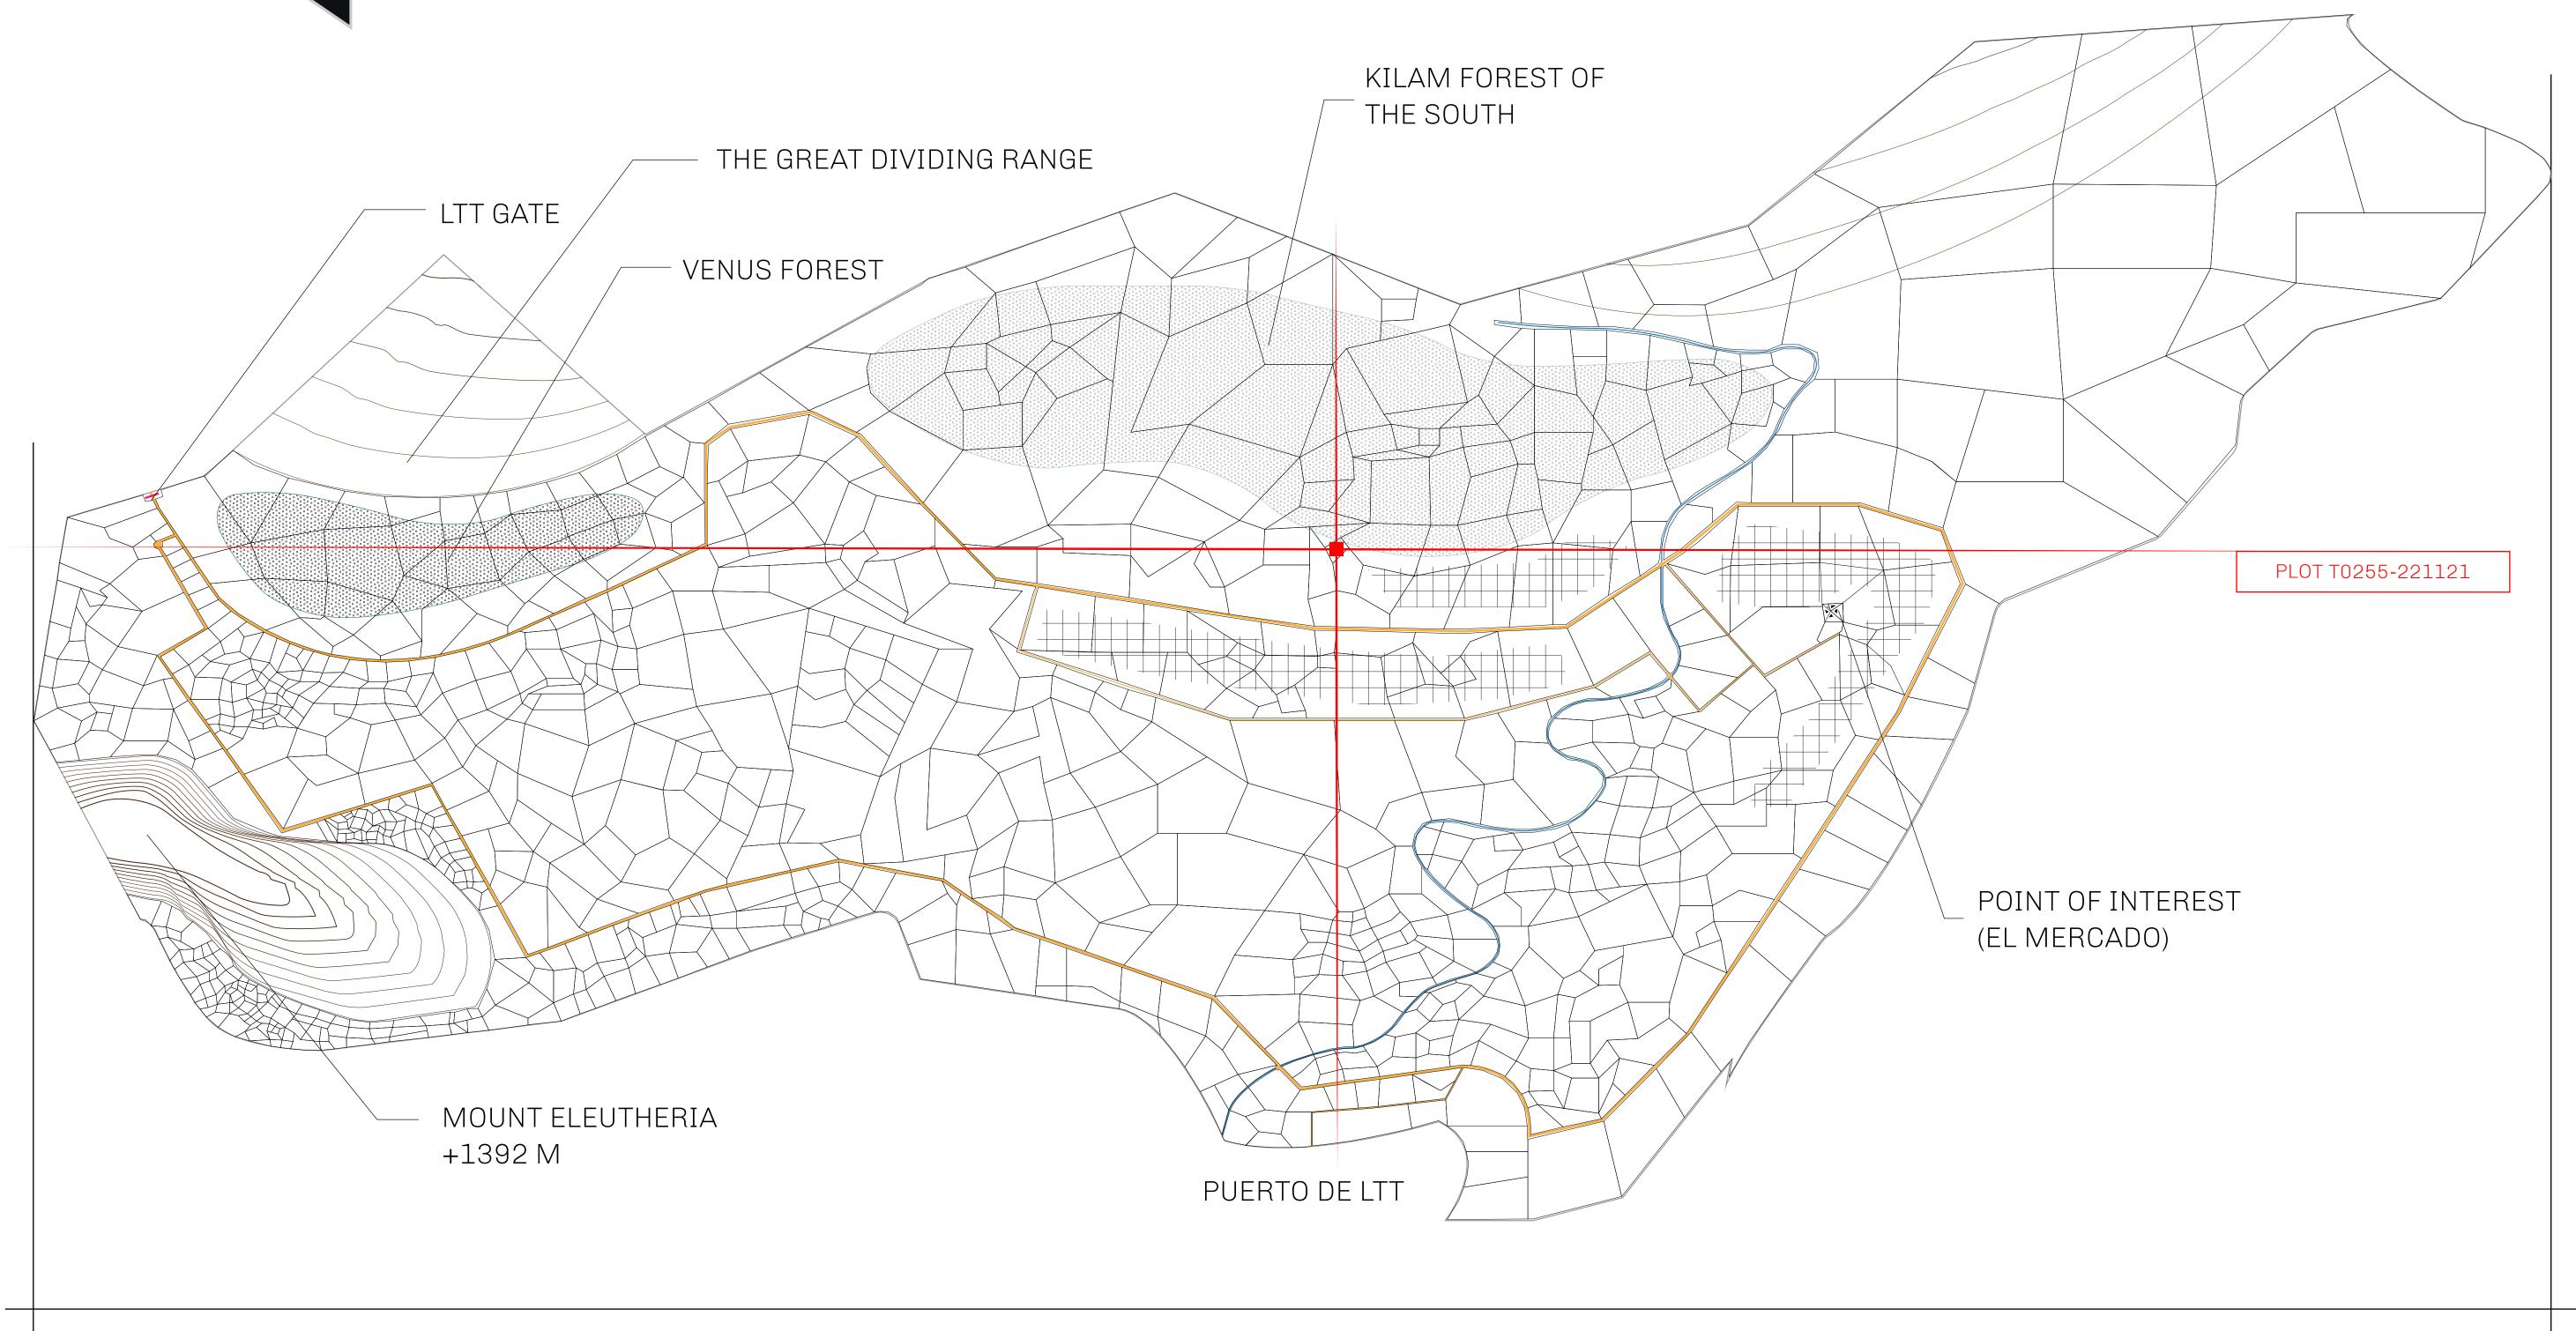

## THE SPANISH ARMADA

The most flamboyant of all of the states, this Spanish-speaking territory houses a clash of cultures. From the LTT trades in the El Mercado district to the solicitations for invites to the Great Empire, and even the traveling Caravans, it is a transient place; people are always on the move on the way to the Great Empire or a trek through the Dividing Range to the Royaume De Satoshi. Commerce uses derivations of LTT such as LTTE, LTTB, and LTTC.

## GEOGRAPHY

COASTLINE
BORDERS
HIGHEST POINT
LOWEST POINT
PLOTS
SCALE

193.03 KM (119.94 MILES)
OCEAN, THE GREAT EMPIRE
MT ELEUTHERIA +1392 M
PUERTO DE LTT 0 M

1045

1:50000