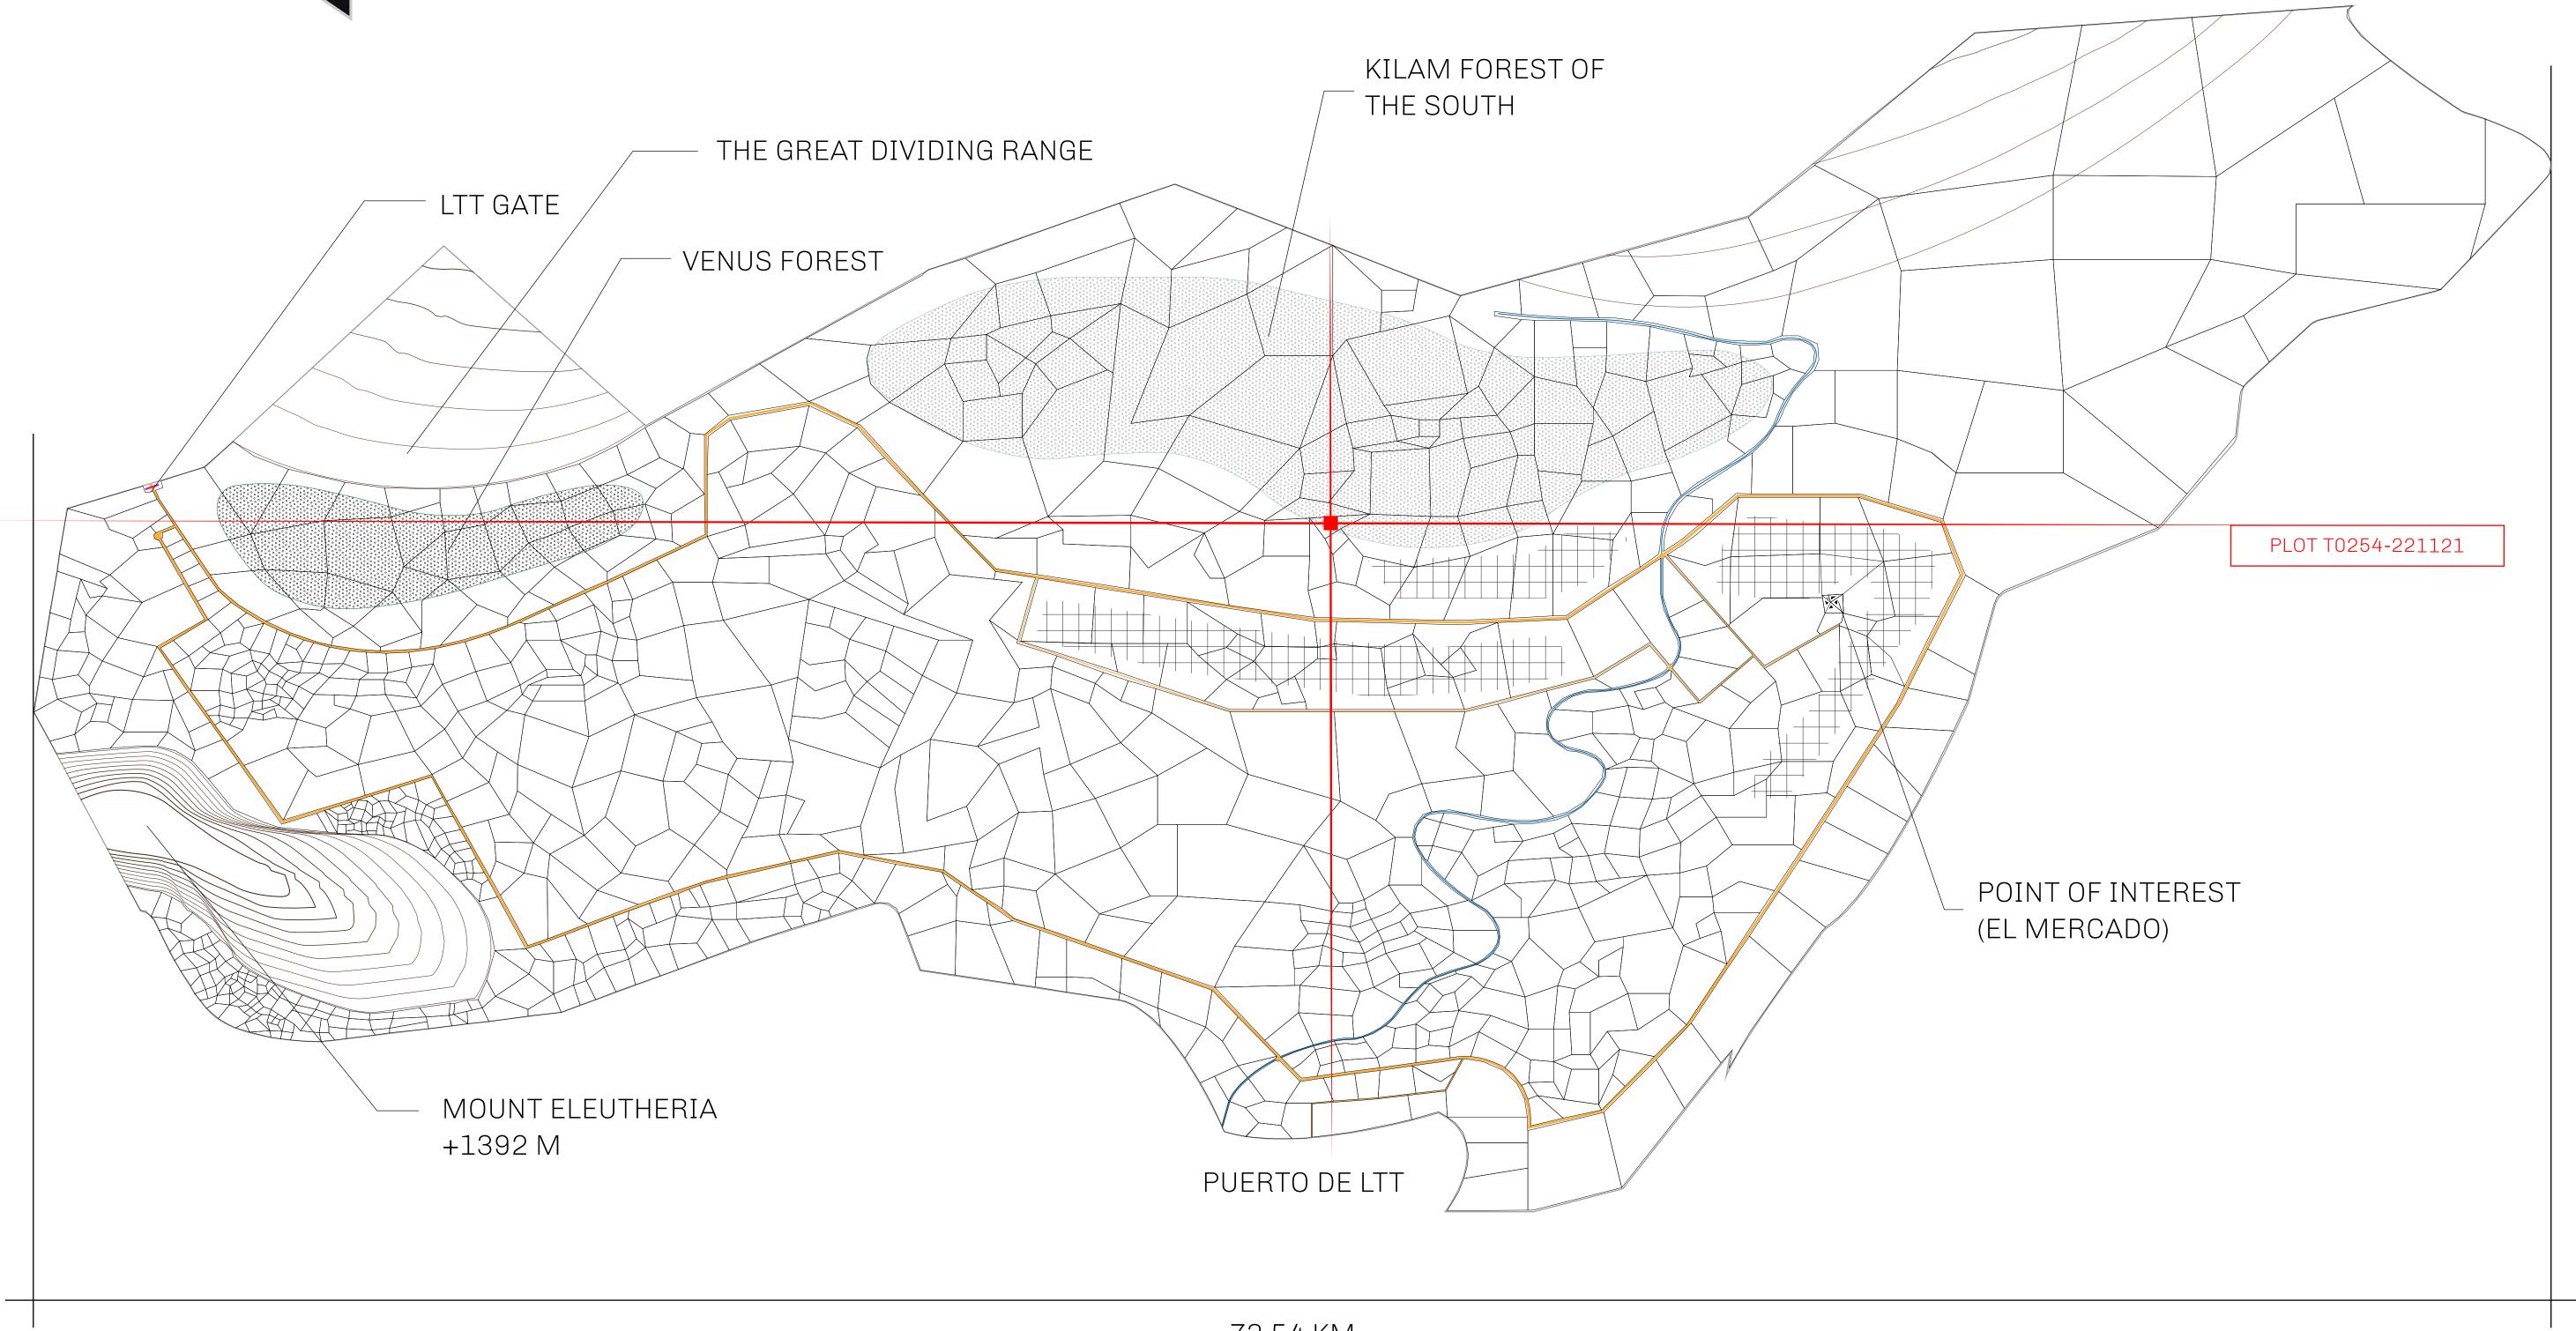

## THE SPANISH ARMADA

The most flamboyant of all of the states, this Spanish-speaking territory houses a clash of cultures. From the LTT trades in the El Mercado district to the solicitations for invites to the Great Empire, and even the traveling Caravans, it is a transient place; people are always on the move on the way to the Great Empire or a trek through the Dividing Range to the Royaume De Satoshi. Commerce uses derivations of LTT such as LTTE, LTTB, and LTTC.

## GEOGRAPHY

COASTLINE BORDERS HIGHEST POINT LOWEST POINT PLOTS SCALE

193.03 KM (119.94 MILES) OCEAN, THE GREAT EMPIRE MT ELEUTHERIA +1392 M PUERTO DE LTT 0 M

1045

1:50000

## H.M. LNFT Land Registry

T0054 00110

TITLE NUMBER

T0254-221121

ADMINISTRATIVE AREA

TERRITORIO LTT ST

ISSUED 22 November 2021

SCALE **1/50000** 

NOLLEVILLS

RESPECTING

163

KILAM FOREST OF THE SOUTH

PLOT T0254

BOUNDARY: 3.98 KM

PLOT T0255