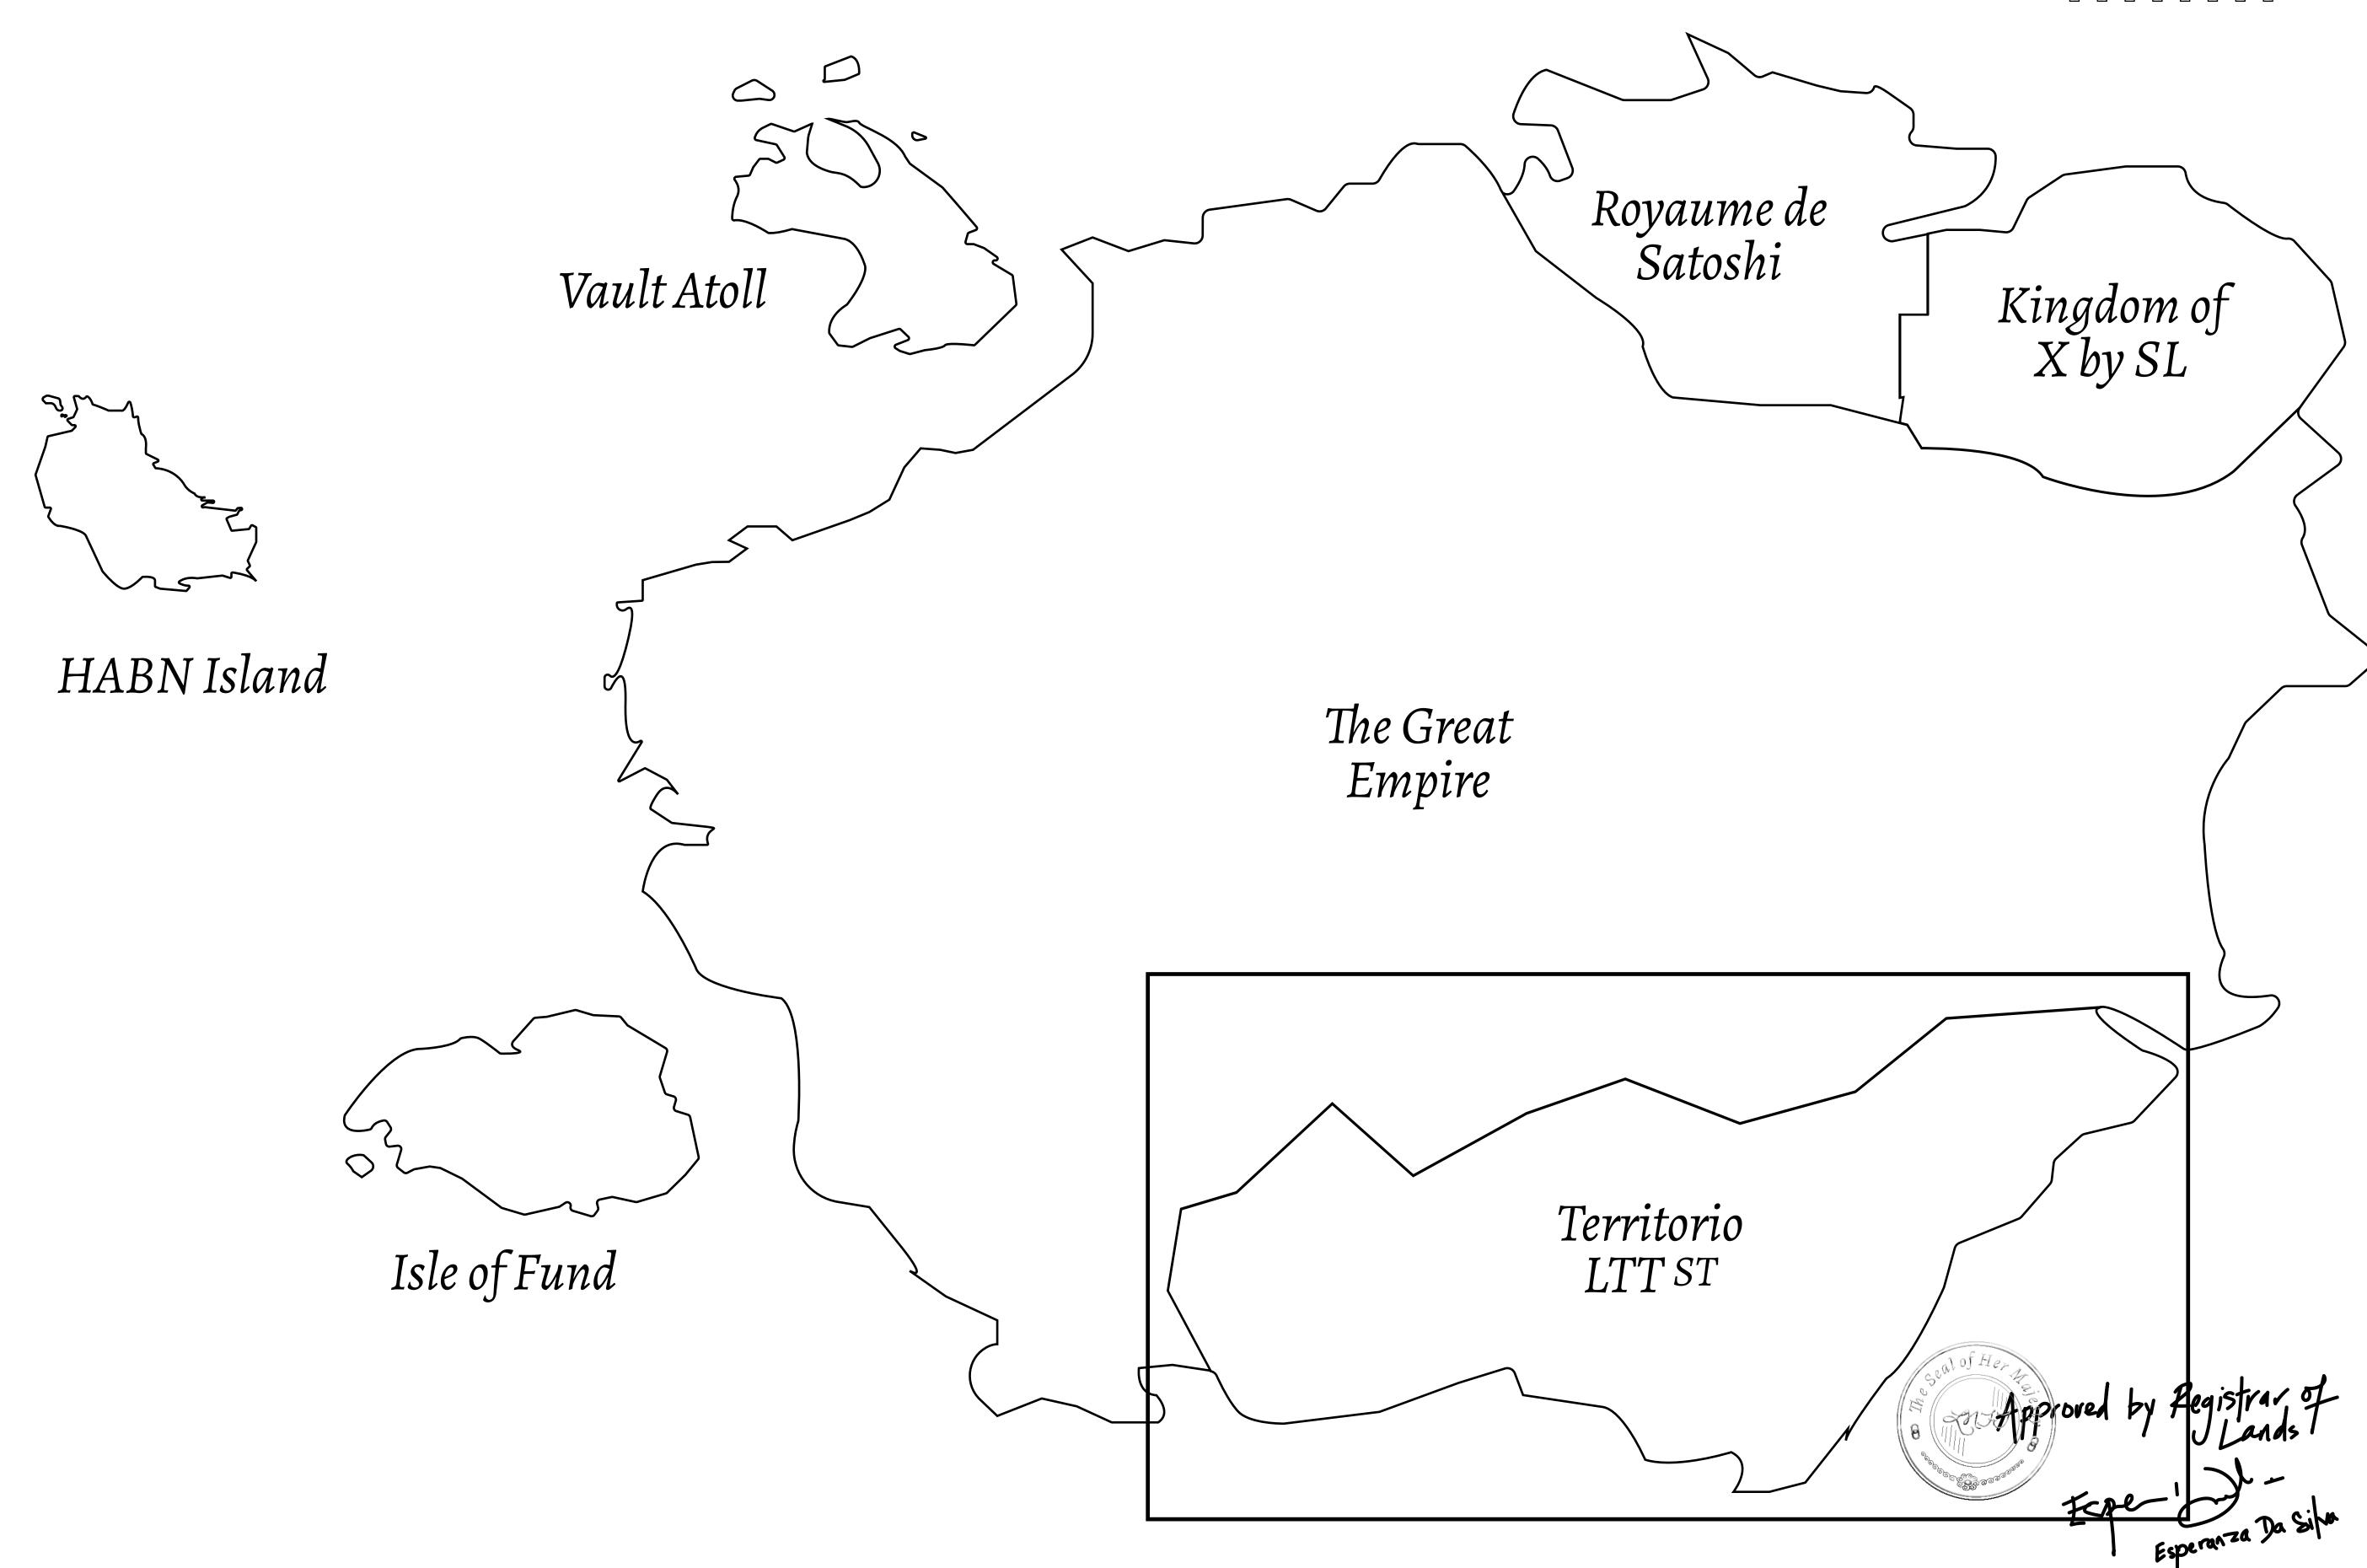

## THE SPANISH ARMADA

The most flamboyant of all of the states, this Spanish-speaking territory houses a clash of cultures. From the LTT trades in the El Mercado district to the solicitations for invites to the Great Empire, and even the traveling Caravans, it is a transient place; people are always on the move on the way to the Great Empire or a trek through the Dividing Range to the Royaume De Satoshi. Commerce uses derivations of LTT such as LTTE, LTTB, and LTTC.

## GEOGRAPHY

COASTLINE BORDERS HIGHEST POINT LOWEST POINT PLOTS SCALE

193.03 KM (119.94 MILES) OCEAN, THE GREAT EMPIRE MT ELEUTHERIA +1392 M PUERTO DE LTT 0 M

1045

1:50000

## H.M. LNFT Land Registry

T0054 00110

TITLE NUMBER

T0254-221121

ADMINISTRATIVE AREA

TERRITORIO LTT ST

ISSUED 22 November 2021

SCALE **1/50000** 