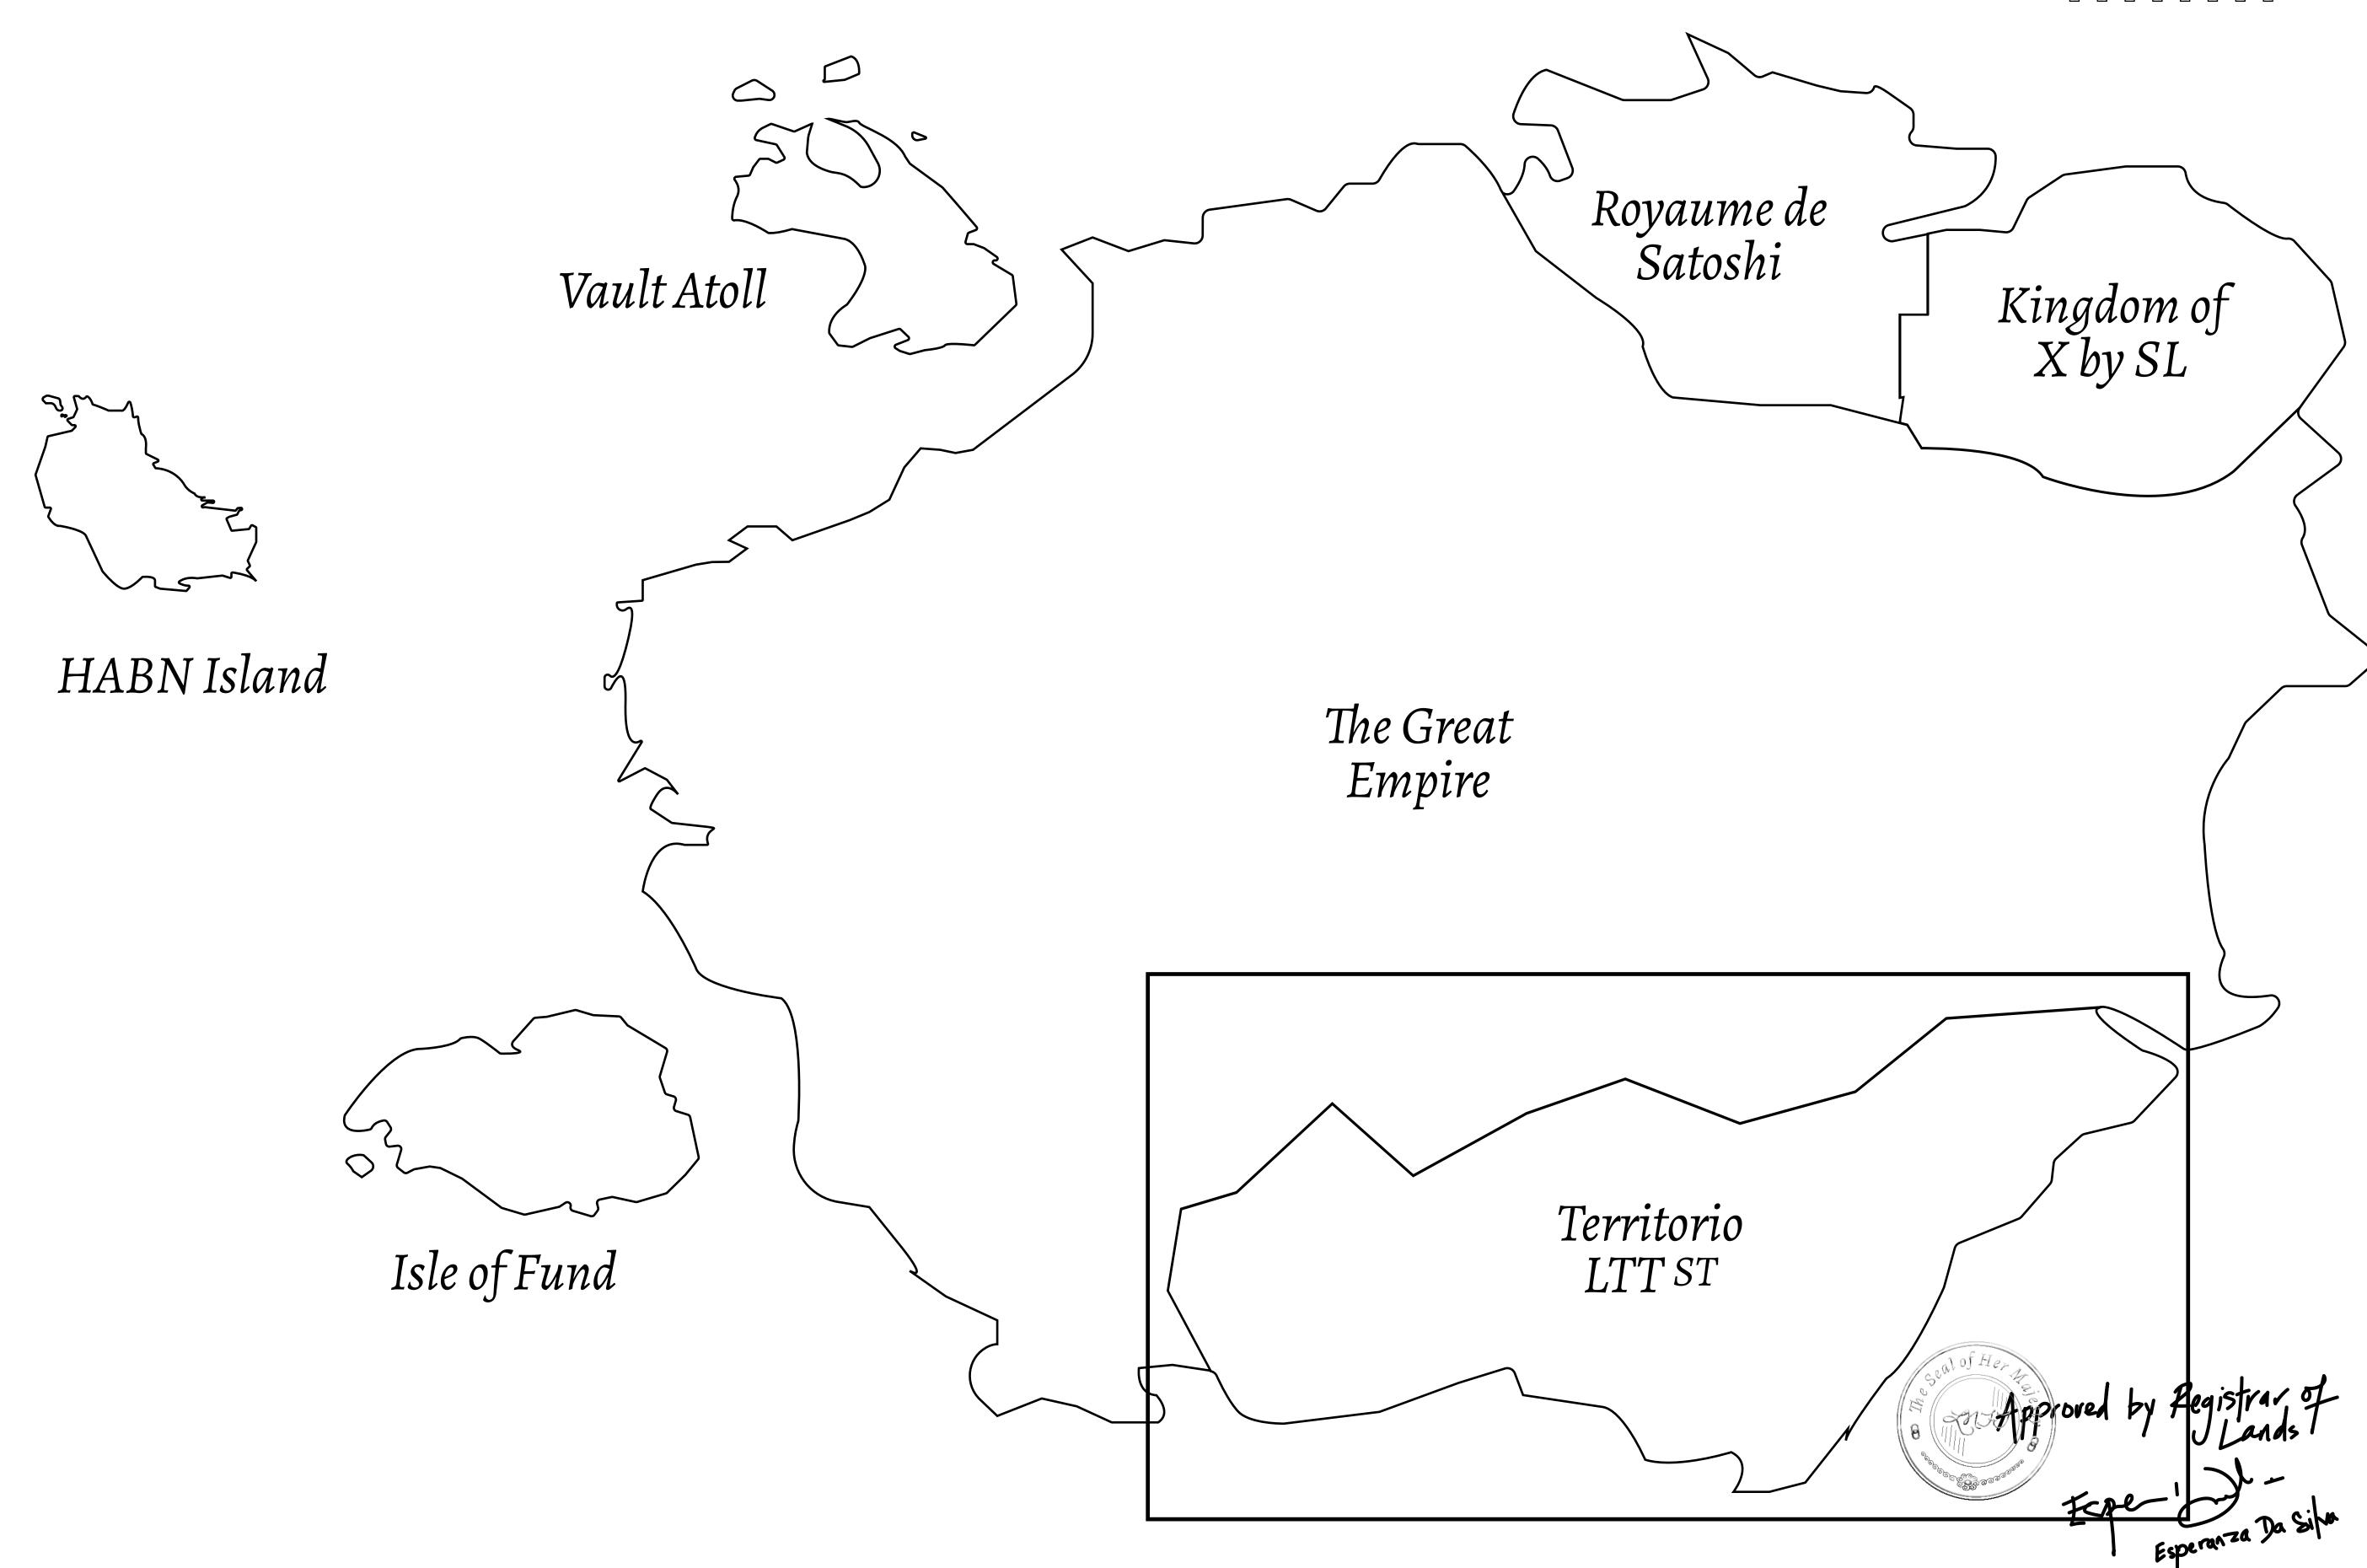

## THE SPANISH ARMADA

The most flamboyant of all of the states, this Spanish-speaking territory houses a clash of cultures. From the LTT trades in the El Mercado district to the solicitations for invites to the Great Empire, and even the traveling Caravans, it is a transient place; people are always on the move on the way to the Great Empire or a trek through the Dividing Range to the Royaume De Satoshi. Commerce uses derivations of LTT such as LTTE, LTTB, and LTTC.

## GEOGRAPHY

COASTLINE
BORDERS
HIGHEST POINT
LOWEST POINT
PLOTS
SCALE

193.03 KM (119.94 MILES)
OCEAN, THE GREAT EMPIRE
MT ELEUTHERIA +1392 M
PUERTO DE LTT 0 M

1045

1:50000

## H.M. LNFT Land Registry

TITLE NUMBER

T0253-221121

TERRITORIO LTT ST

ISSUED 22 November 2021

OWNER ENTITLEMENT

Type W-T: Share of 0.1% of all BUN sales (rewarded in Credits) plus 1% of all LTT redeemed based on

number of NFT Stories minted; Mint 4 NFT Stories

PLOT T0253 BOUNDARY: 4.46 KM KILAM FOREST OF THE SOUTH PL010252