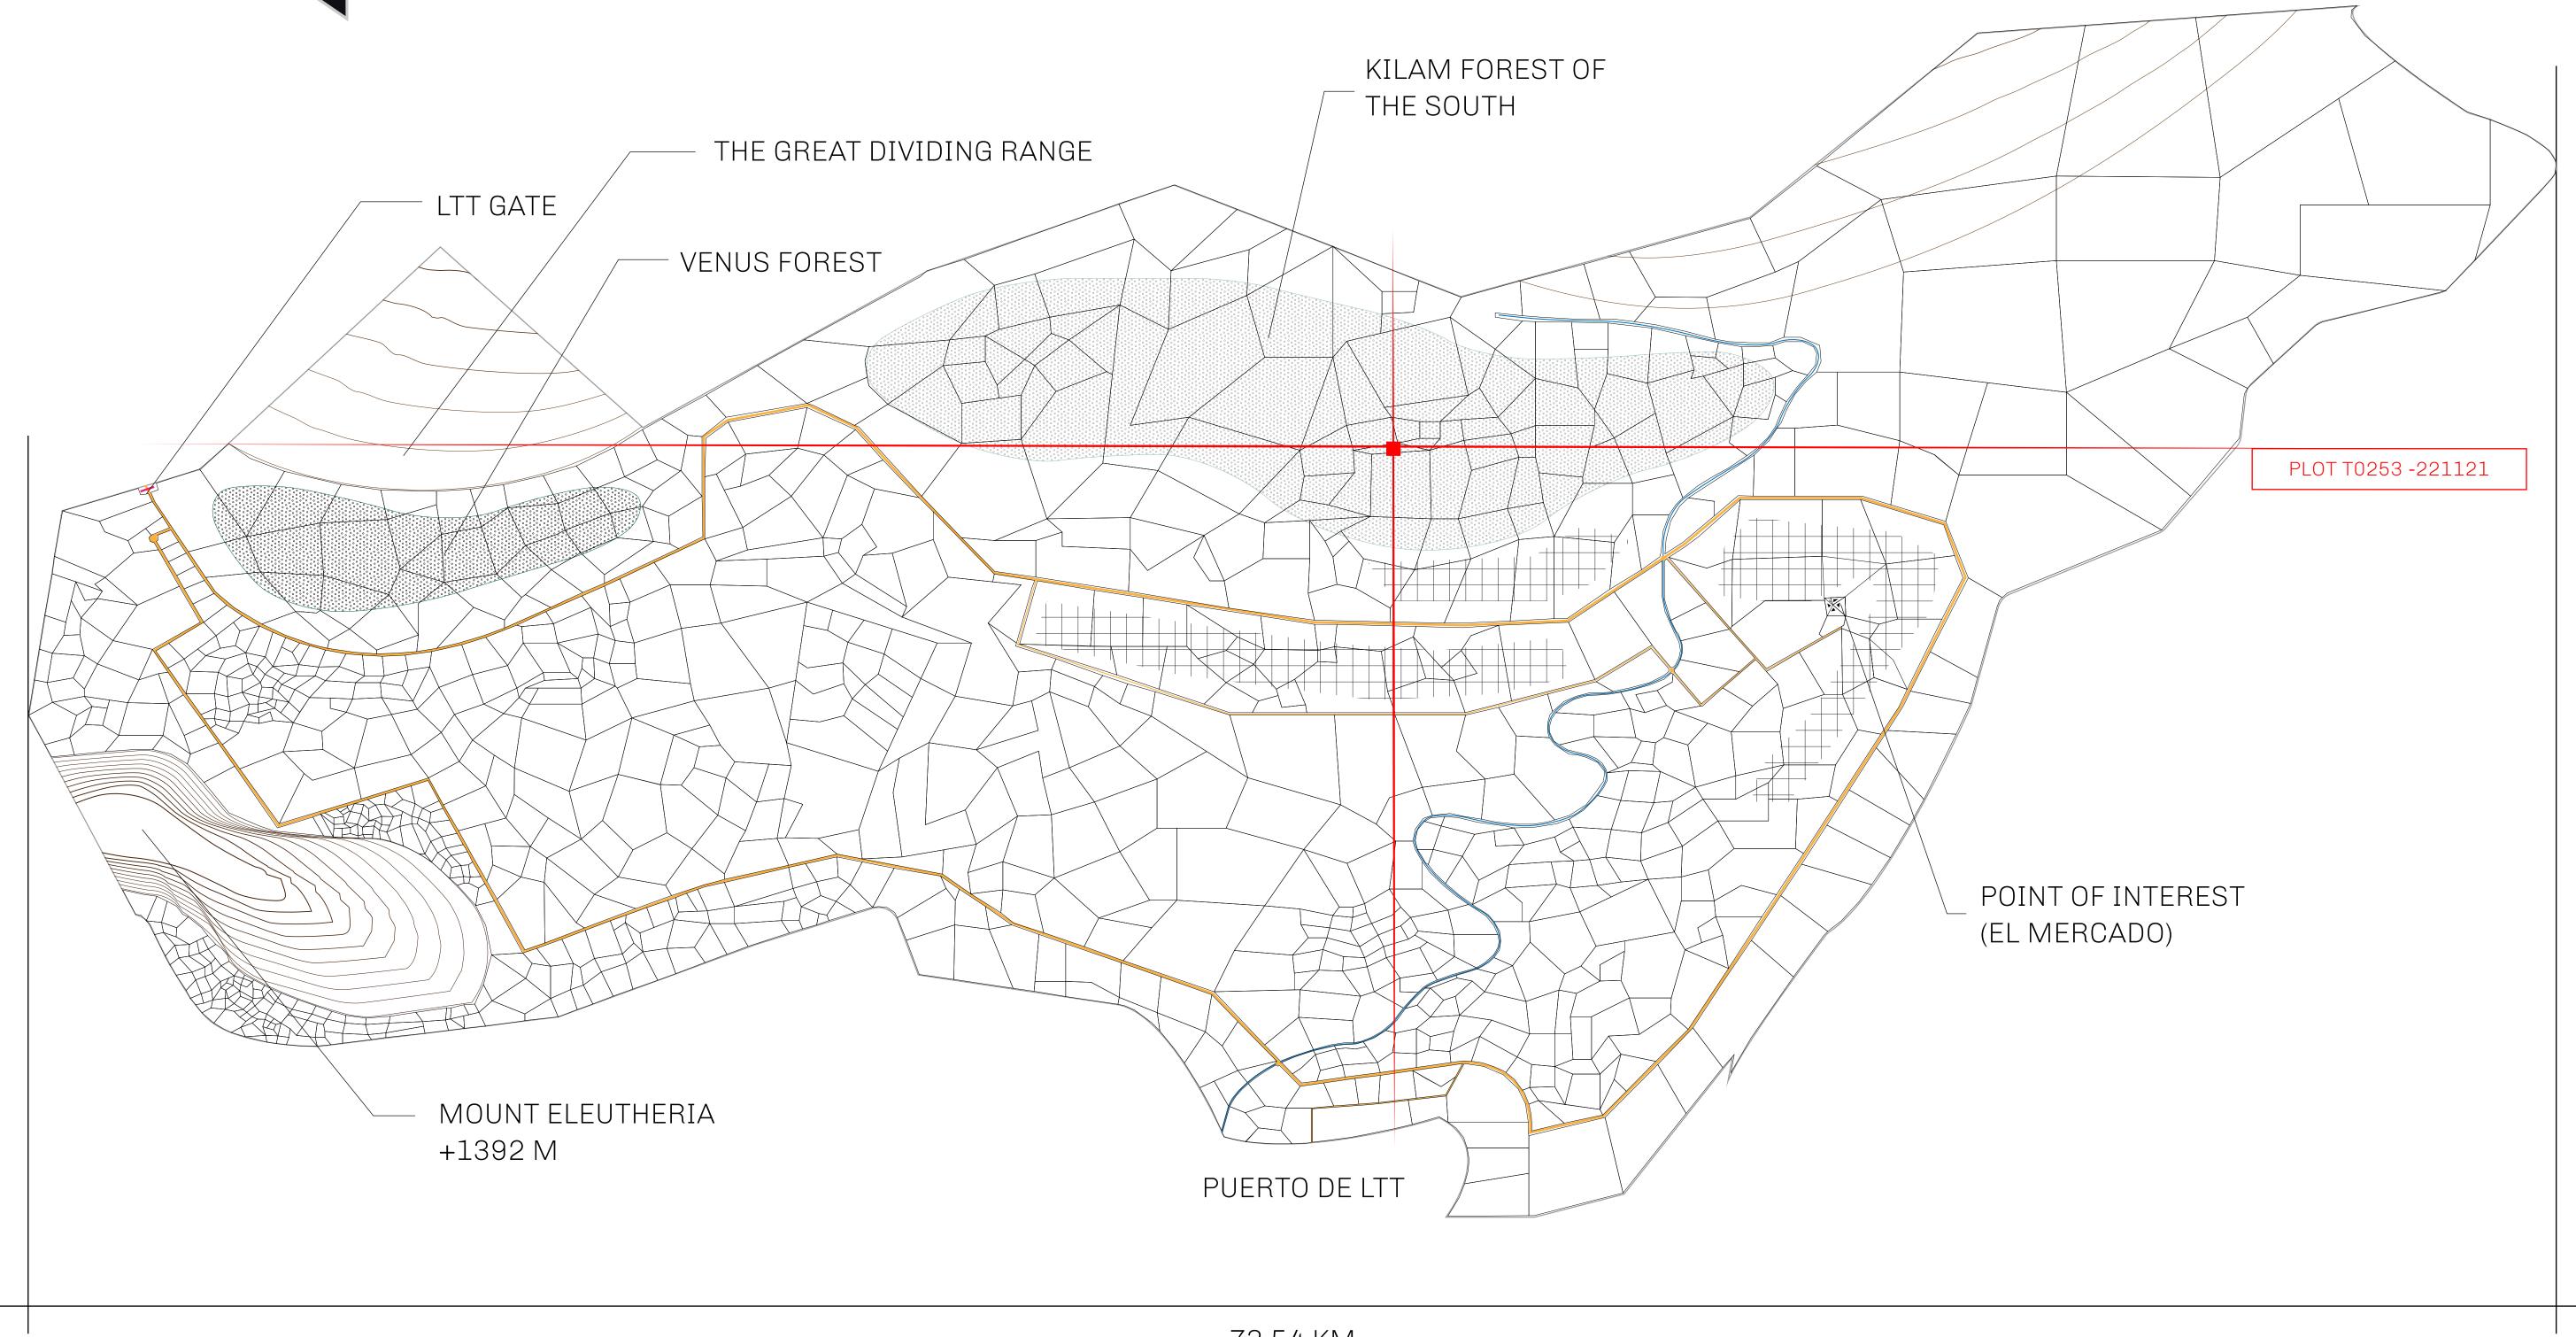

## GEOGRAPHY

COASTLINE
BORDERS
HIGHEST POINT
LOWEST POINT
PLOTS
SCALE

193.03 KM (119.94 MILES)
OCEAN, THE GREAT EMPIRE
MT ELEUTHERIA +1392 M
PUERTO DE LTT 0 M

1045

1:50000

## H.M. LNFT Land Registry

TITLE NUMBER

T0253-221121

TERRITORIO LTT ST

ISSUED 22 November 2021

OWNER ENTITLEMENT

Type W-T: Share of 0.1% of all BUN sales (rewarded in Credits) plus 1% of all LTT redeemed based on

number of NFT Stories minted; Mint 4 NFT Stories

PLOT T0253 BOUNDARY: 4.46 KM KILAM FOREST OF THE SOUTH PL010252