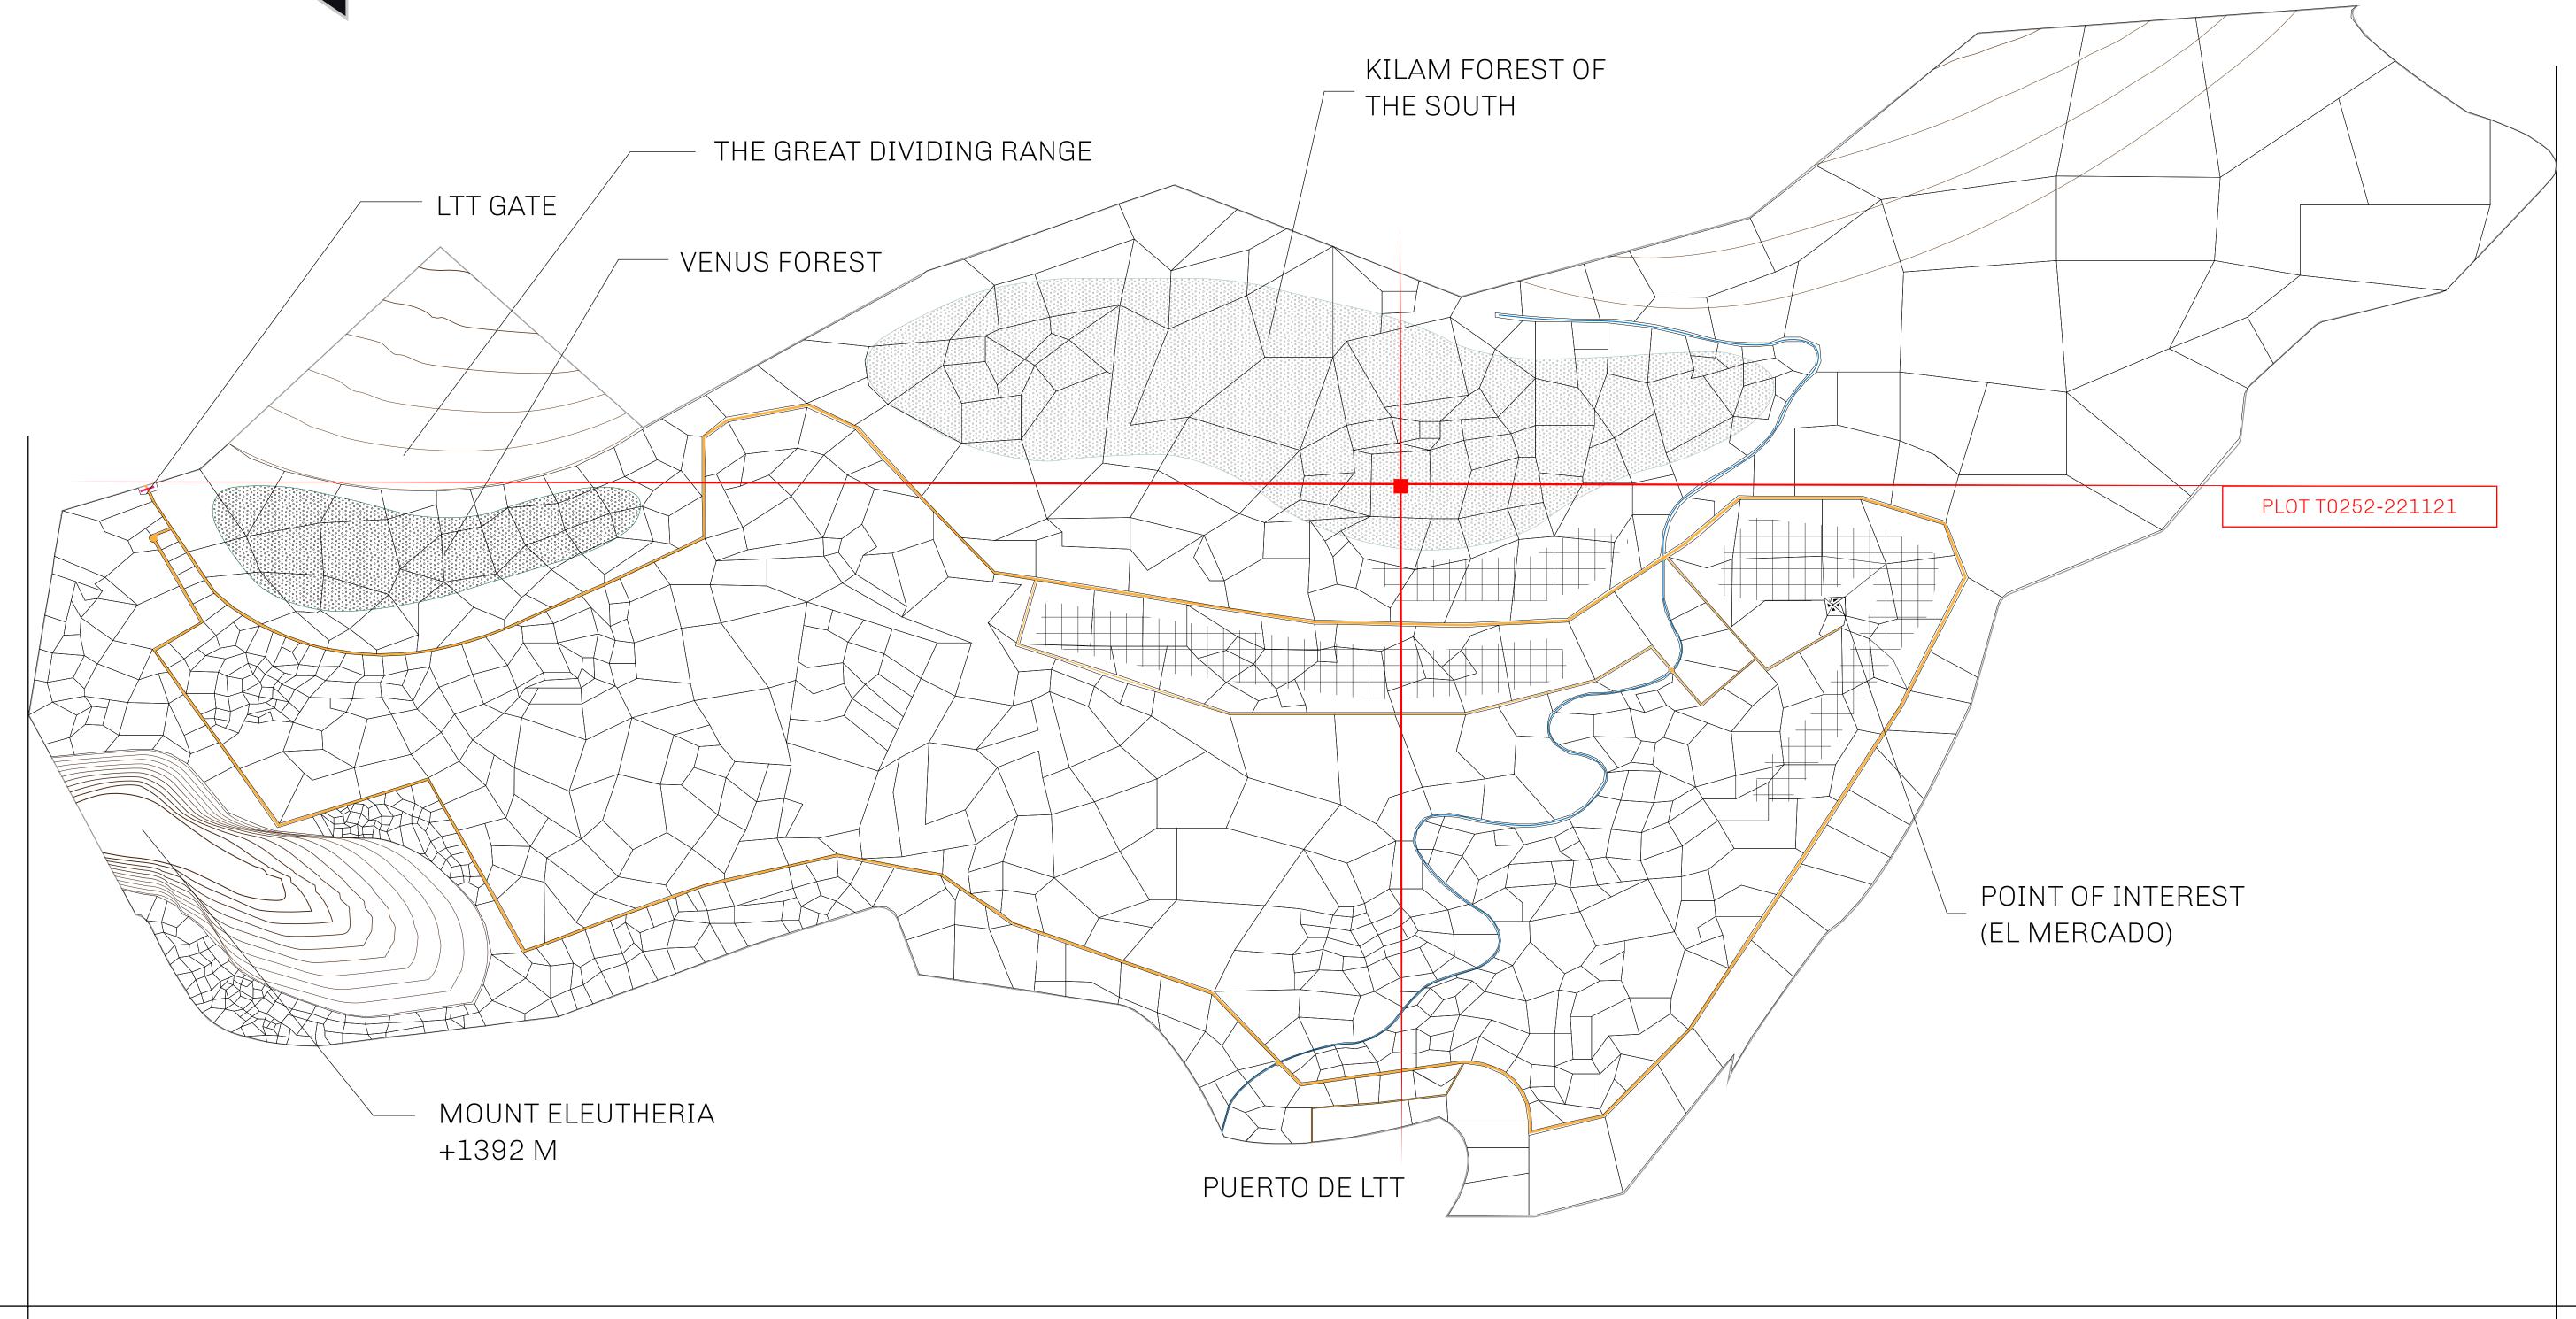

## THE SPANISH ARMADA

The most flamboyant of all of the states, this Spanish-speaking territory houses a clash of cultures. From the LTT trades in the El Mercado district to the solicitations for invites to the Great Empire, and even the traveling Caravans, it is a transient place; people are always on the move on the way to the Great Empire or a trek through the Dividing Range to the Royaume De Satoshi. Commerce uses derivations of LTT such as LTTE, LTTB, and LTTC.

## GEOGRAPHY

COASTLINE
BORDERS
HIGHEST POINT
LOWEST POINT
PLOTS
SCALE

193.03 KM (119.94 MILES)
OCEAN, THE GREAT EMPIRE
MT ELEUTHERIA +1392 M
PUERTO DE LTT 0 M

1045

1:50000

## H.M. LNFT Land Registry

TITLE NUMBER

T0252-221121

ADMINISTRATIVE AREA

TERRITORIO LTT ST

ISSUED 22 November 2021

SCALE **1/50000** 

OWNER ENTITLEMENT