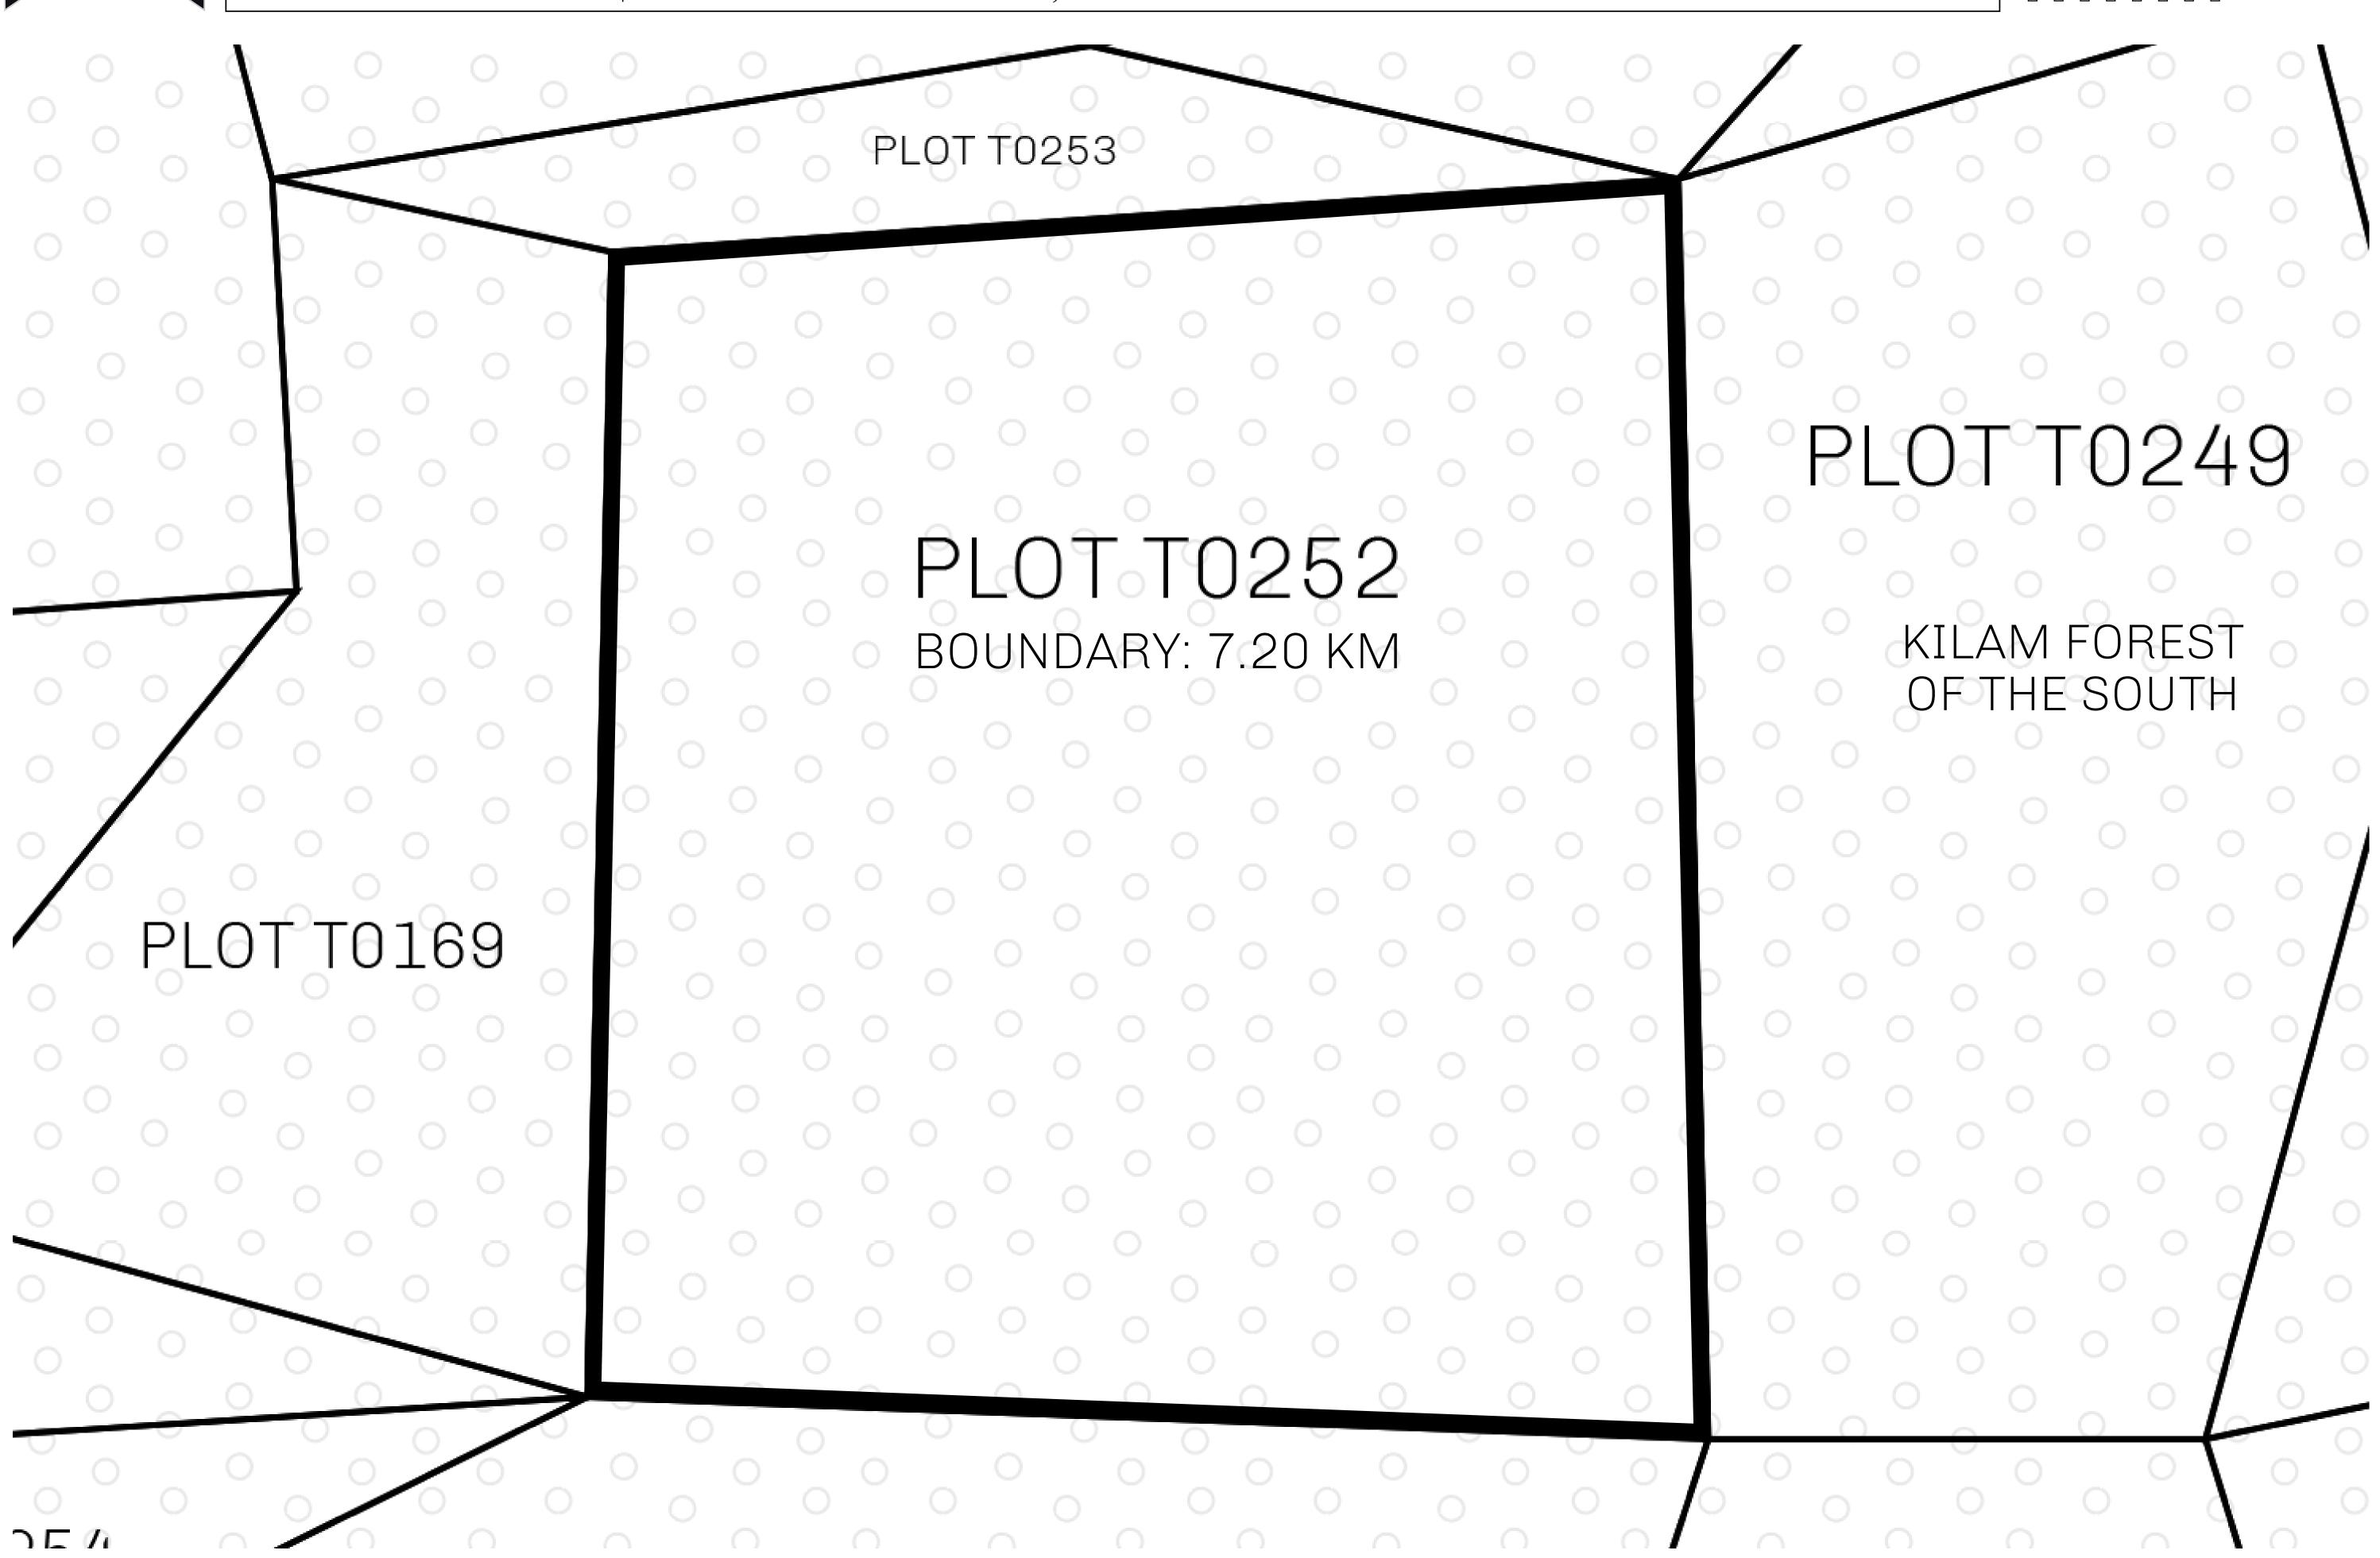

## H.M. LNFT Land Registry

TITLE NUMBER

T0252-221121

ADMINISTRATIVE AREA

TERRITORIO LTT ST

ISSUED 22 November 2021

SCALE **1/50000** 

OWNER ENTITLEMENT