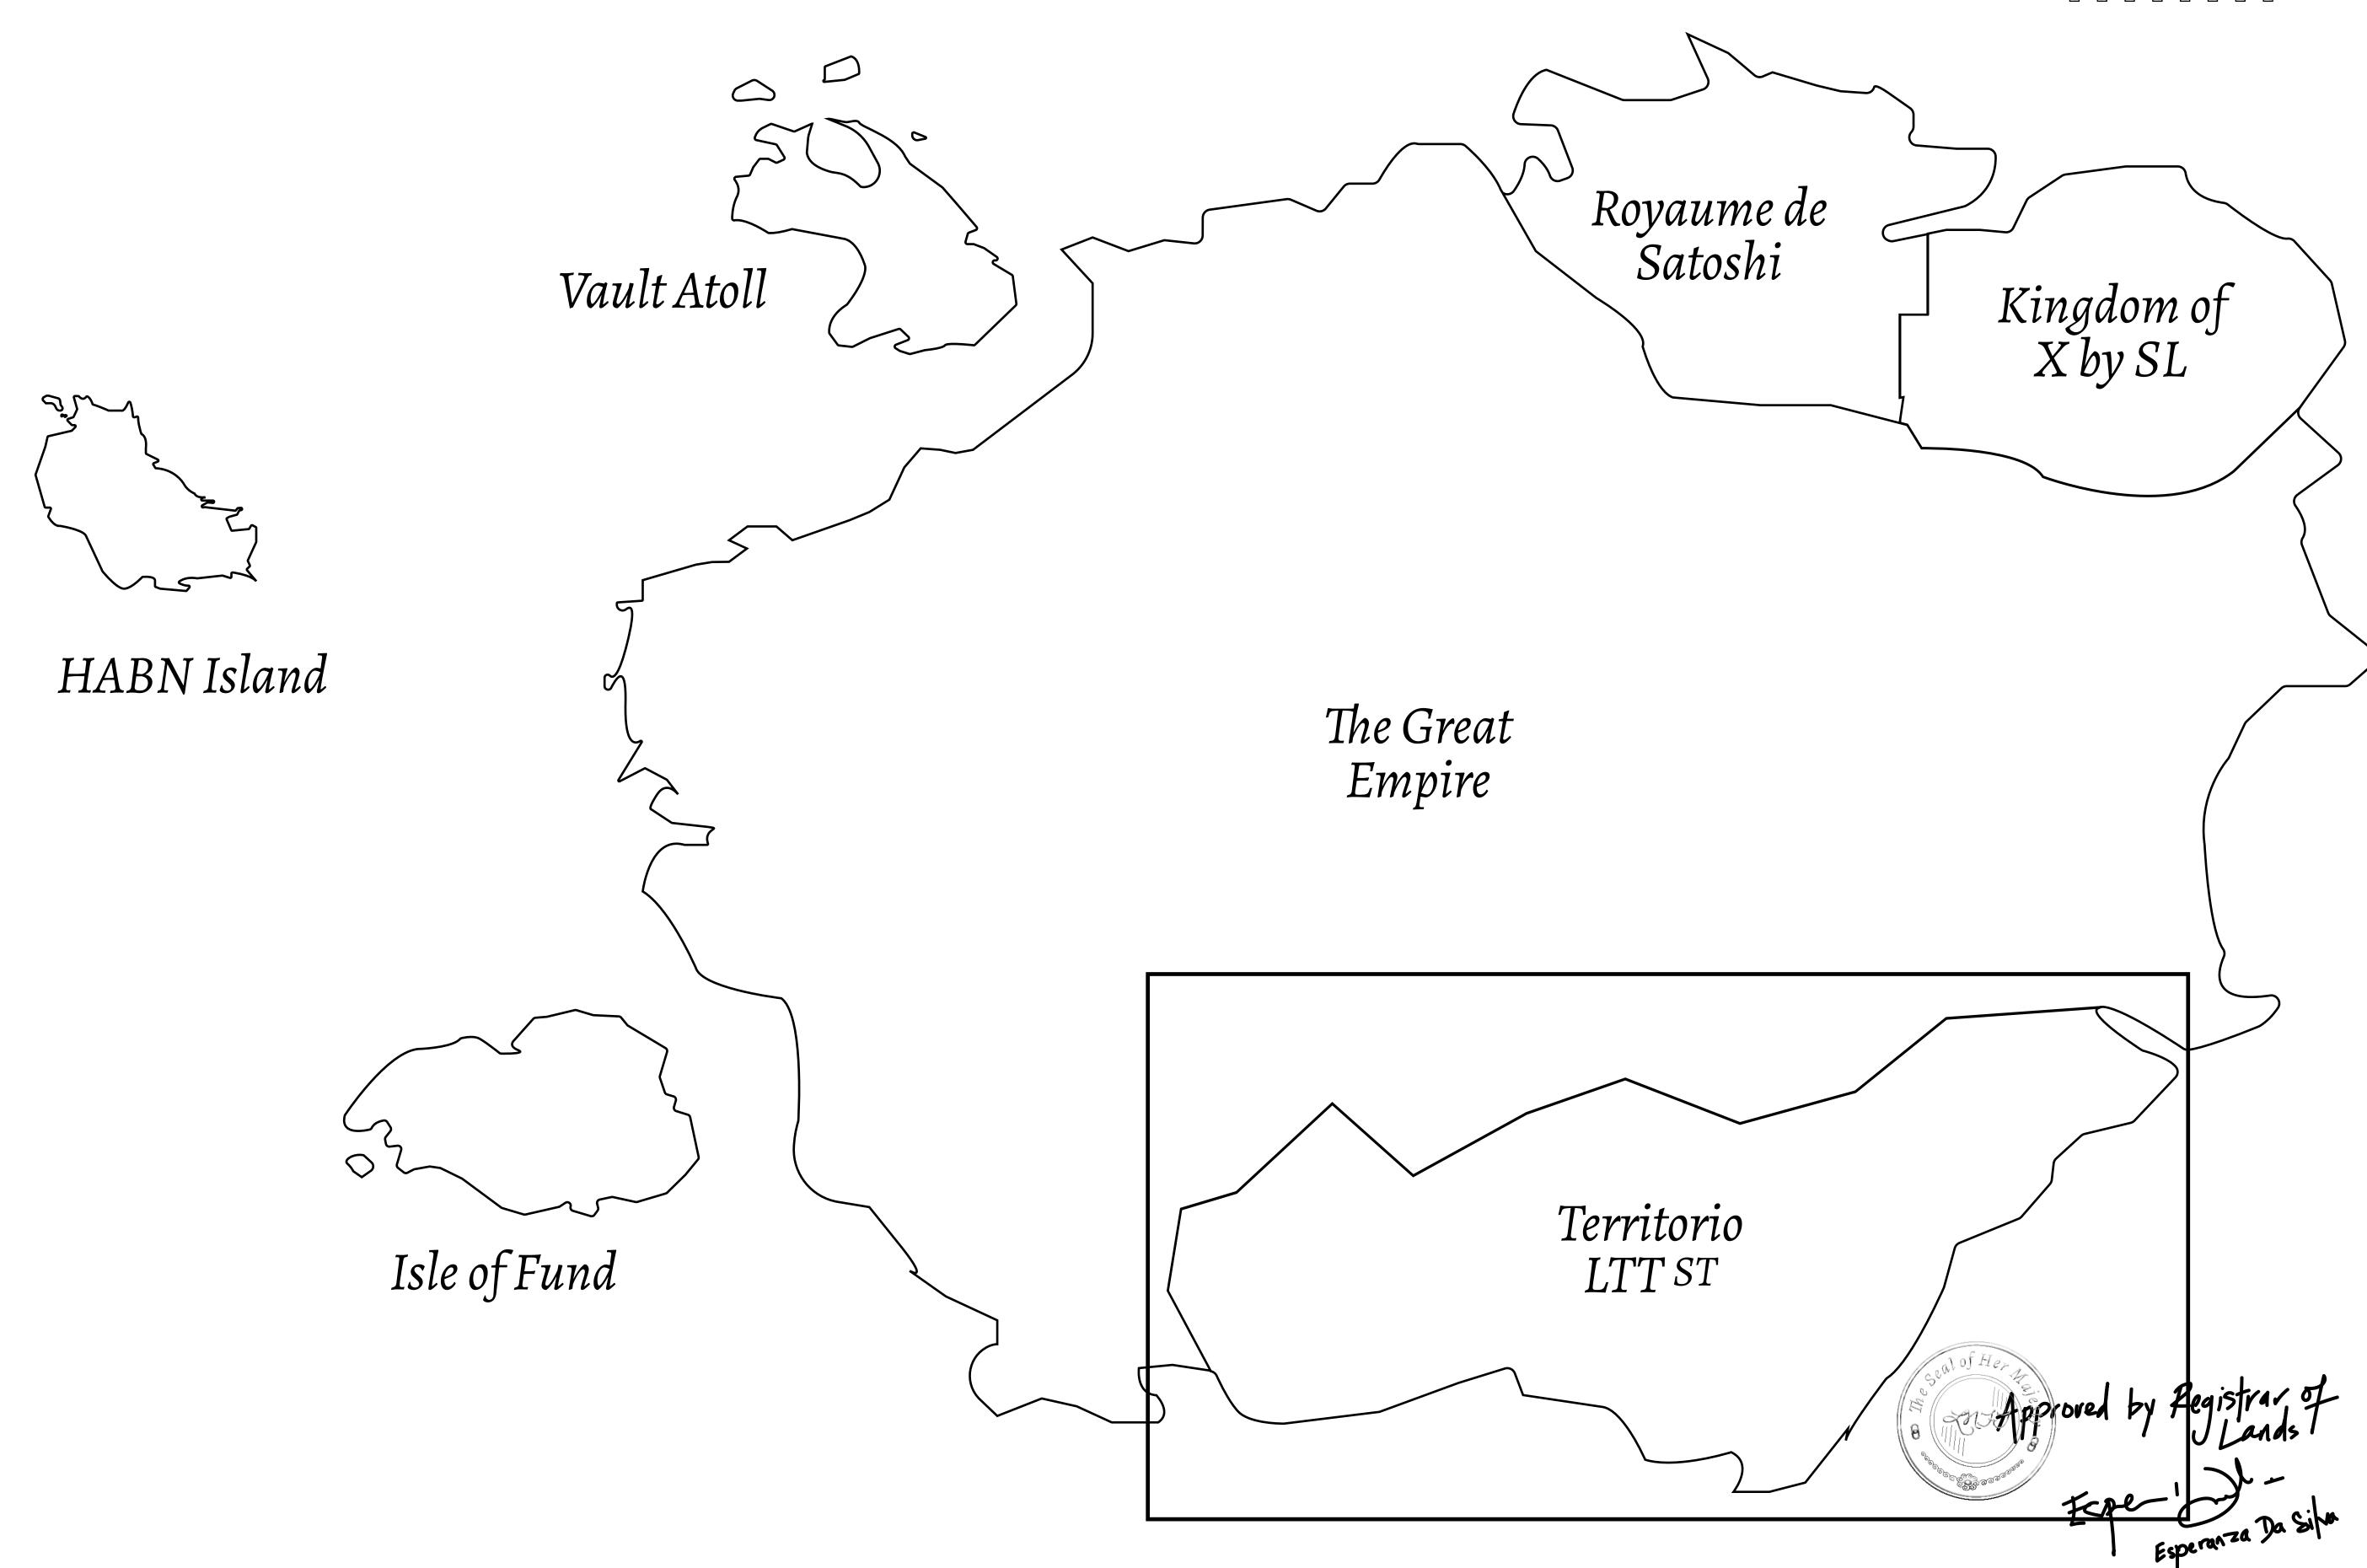

## THE SPANISH ARMADA

The most flamboyant of all of the states, this Spanish-speaking territory houses a clash of cultures. From the LTT trades in the El Mercado district to the solicitations for invites to the Great Empire, and even the traveling Caravans, it is a transient place; people are always on the move on the way to the Great Empire or a trek through the Dividing Range to the Royaume De Satoshi. Commerce uses derivations of LTT such as LTTE, LTTB, and LTTC.

## GEOGRAPHY

COASTLINE
BORDERS
HIGHEST POINT
LOWEST POINT
PLOTS
SCALE

193.03 KM (119.94 MILES)
OCEAN, THE GREAT EMPIRE
MT ELEUTHERIA +1392 M
PUERTO DE LTT 0 M

1045

1:50000

## H.M. LNFT Land Registry

TITLE NUMBER

T0252-221121

ADMINISTRATIVE AREA

TERRITORIO LTT ST

ISSUED 22 November 2021

SCALE **1/50000** 

OWNER ENTITLEMENT