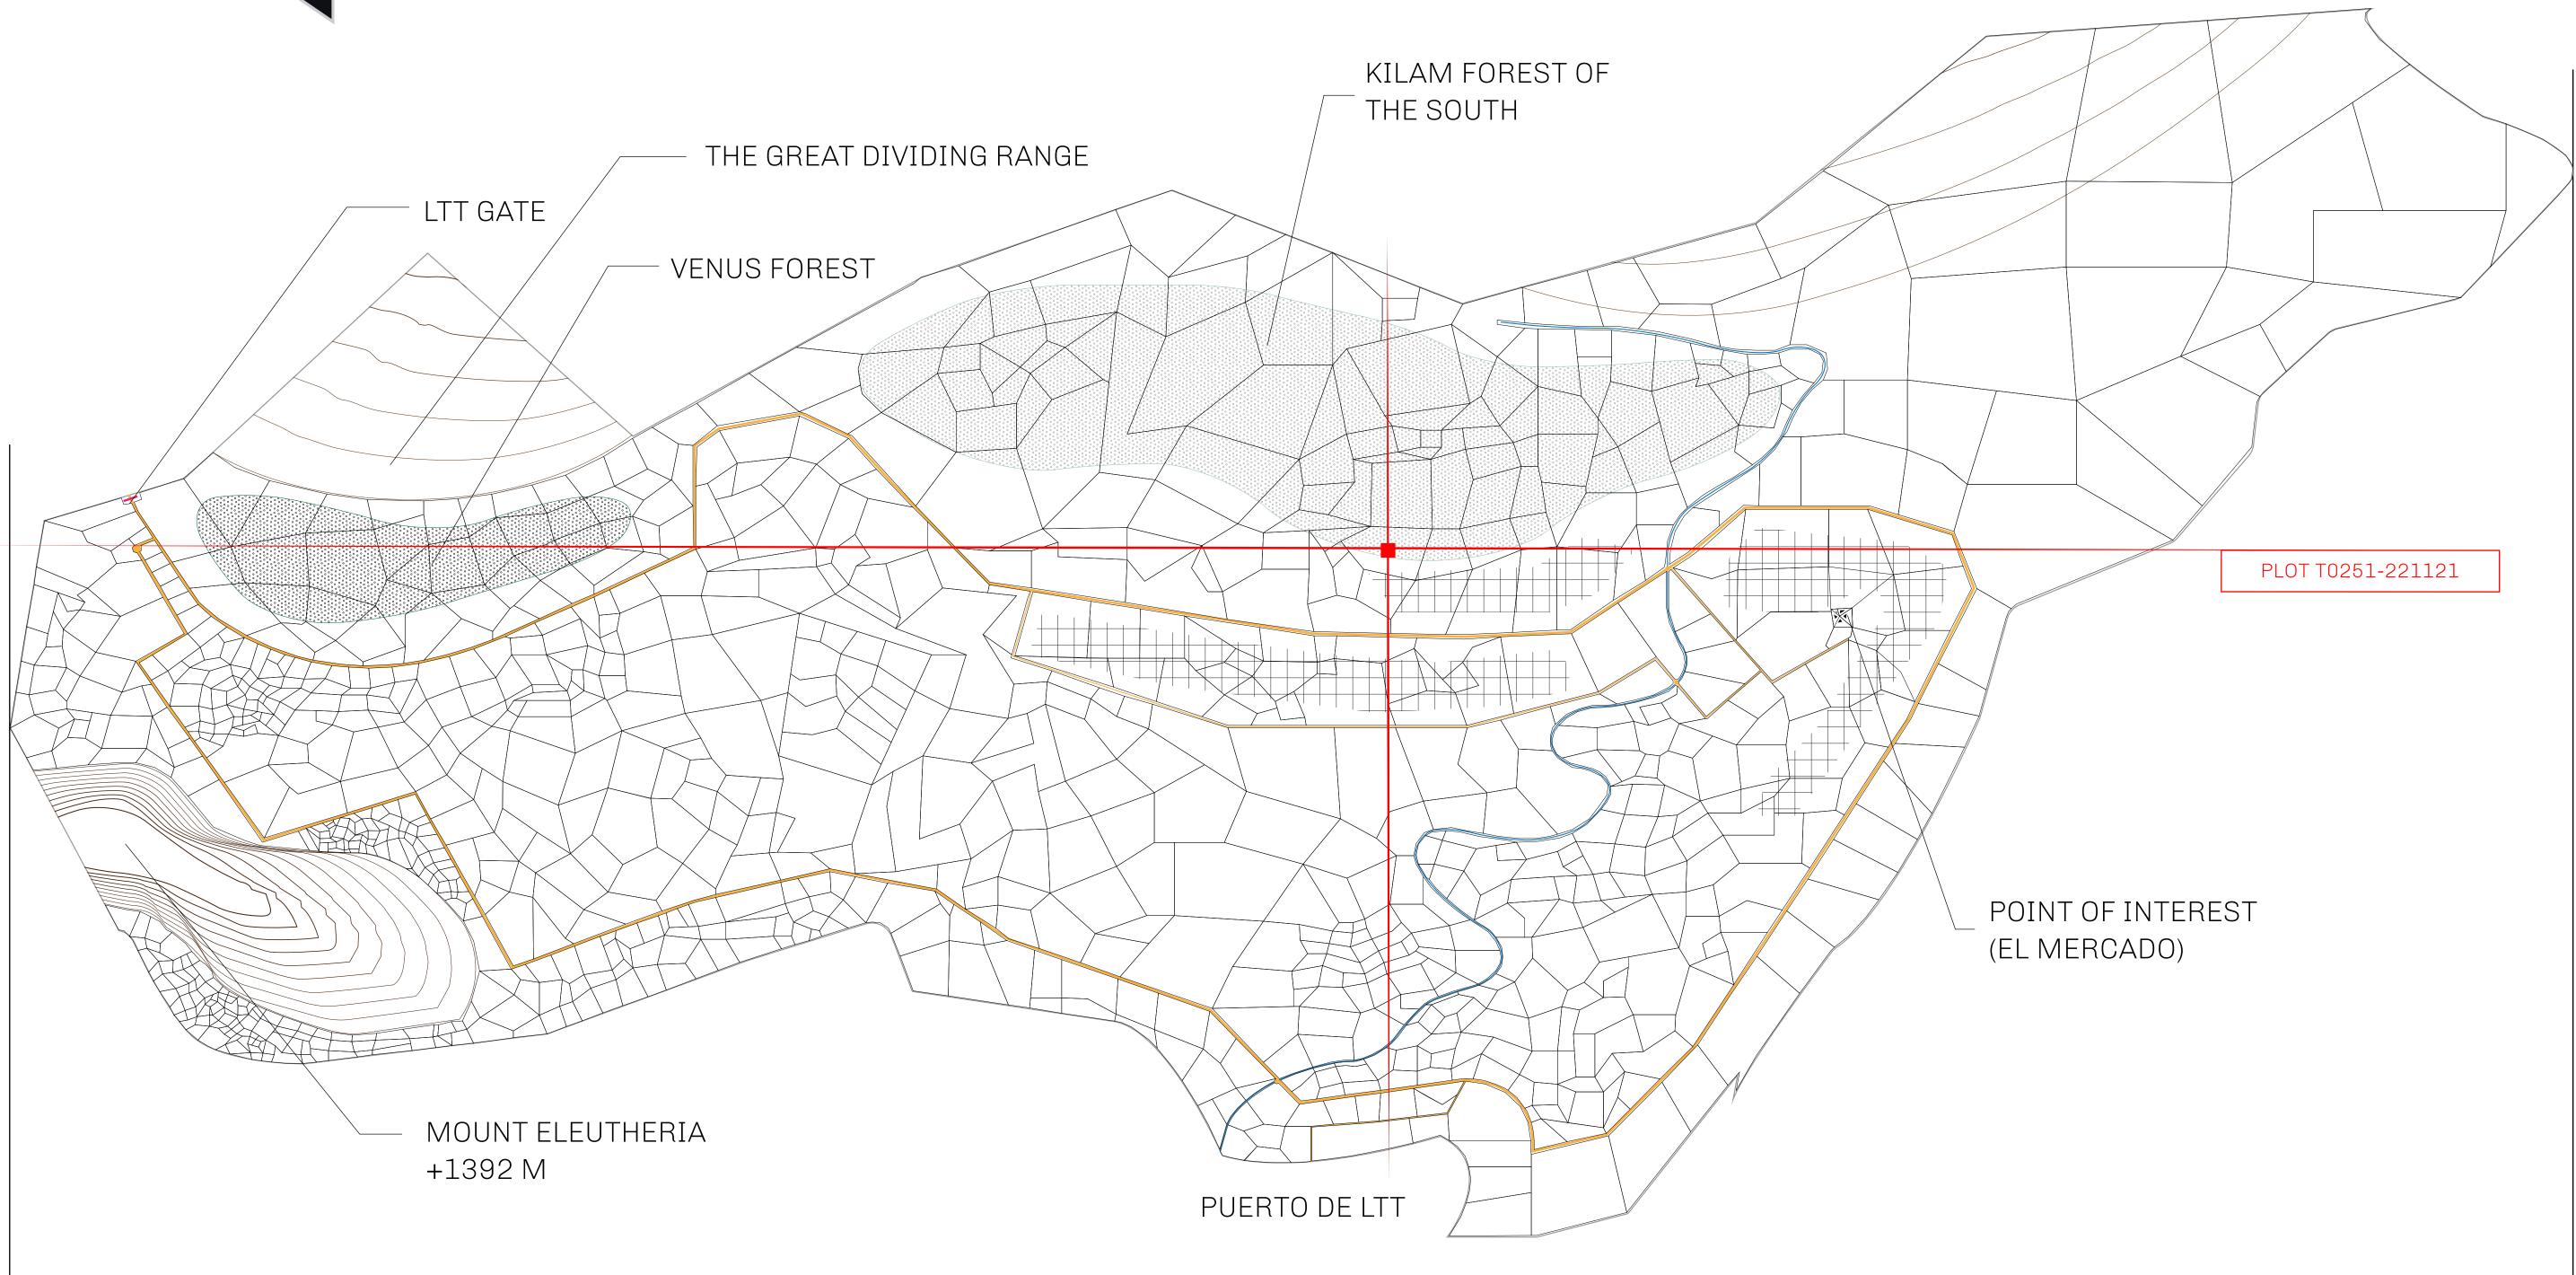

## GEOGRAPHY

COASTLINE BORDERS HIGHEST POINT LOWEST POINT PLOTS SCALE

193.03 KM (119.94 MILES) OCEAN, THE GREAT EMPIRE MT ELEUTHERIA +1392 M PUERTO DE LTT O M 1045 1:50000

## TERRITORI

Type W-T: Share of 0.1% of all BUN sales (rewarded in Credits) plus 1% of all LTT redeemed based on number of NFT Stories minted; Mint 4 NFT Stories

| y         | TITLE NUMBER |                     |               |  |  |
|-----------|--------------|---------------------|---------------|--|--|
|           |              | <b>T0251-22</b>     | 1121          |  |  |
| IO LTT ST | ISSUED       | 22 November 2021 J. | SCALE 1/50000 |  |  |