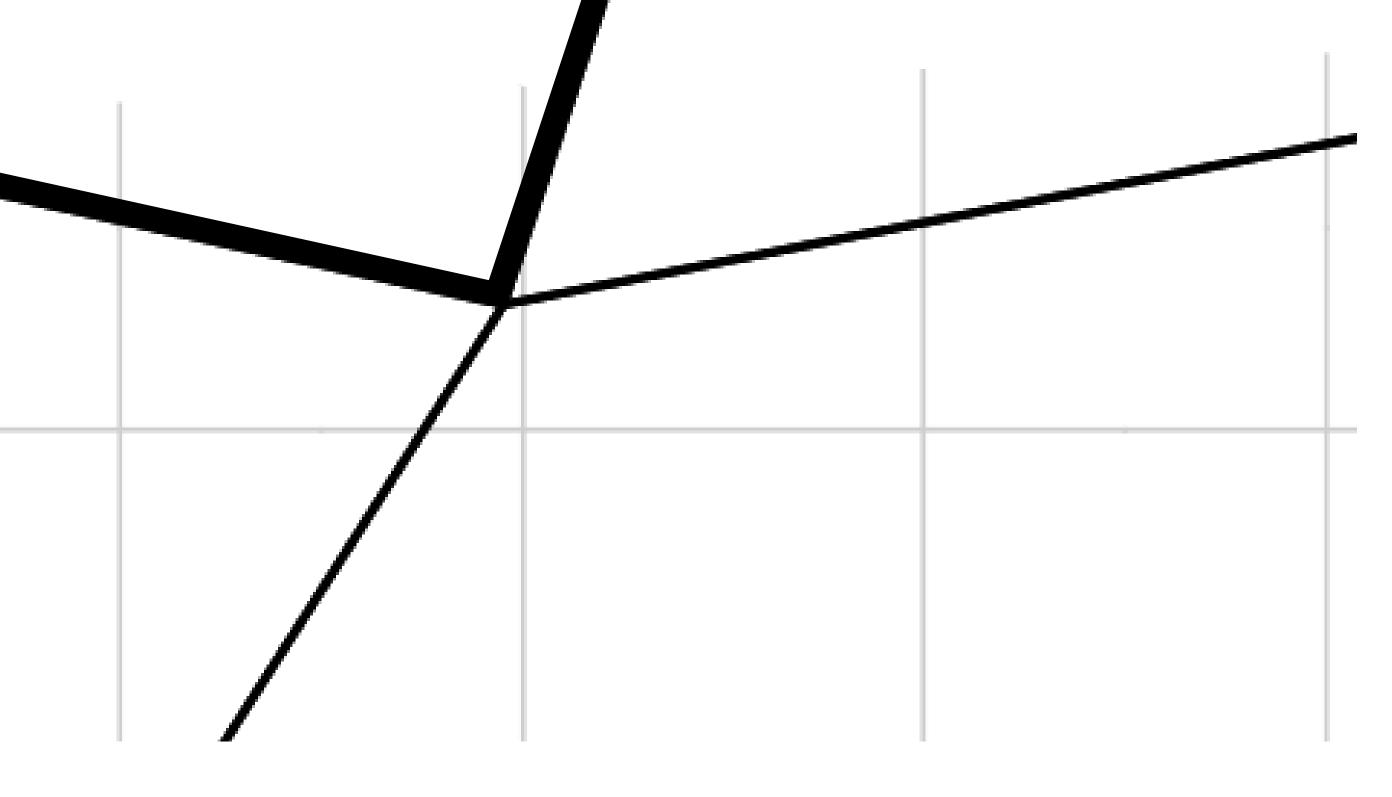

## GEOGRAPHY

COASTLINE BORDERS HIGHEST POINT LOWEST POINT PLOTS SCALE

193.03 KM (119.94 MILES) OCEAN, THE GREAT EMPIRE MT ELEUTHERIA +1392 M PUERTO DE LTT O M 1045 1:50000

| 0 |   |        |    |            |     |        |    |   |               |      |    |     |
|---|---|--------|----|------------|-----|--------|----|---|---------------|------|----|-----|
| 0 |   |        |    |            |     |        |    |   |               |      | Md |     |
| 0 |   |        |    |            |     |        |    |   | (             | DE T | HE | SOI |
| 0 | 0 | $\cap$ |    | $\cap$     |     | 0      |    | 0 |               | 0    |    | 0   |
|   |   |        |    |            |     |        |    |   |               |      | 0  | 0   |
|   |   |        |    |            |     |        |    |   |               |      |    |     |
|   | 0 |        |    |            |     | $\sim$ | 0  |   |               |      |    |     |
|   |   |        |    | ) <u> </u> |     |        |    |   |               |      |    |     |
|   | O | BOI    | IN | DA         | RY: | 6.     | 78 | K | $\mathcal{A}$ |      |    |     |
|   |   |        |    |            |     |        |    |   |               |      |    |     |
|   |   |        |    |            |     |        |    |   |               |      |    |     |
|   |   |        |    |            |     |        |    |   |               |      |    |     |