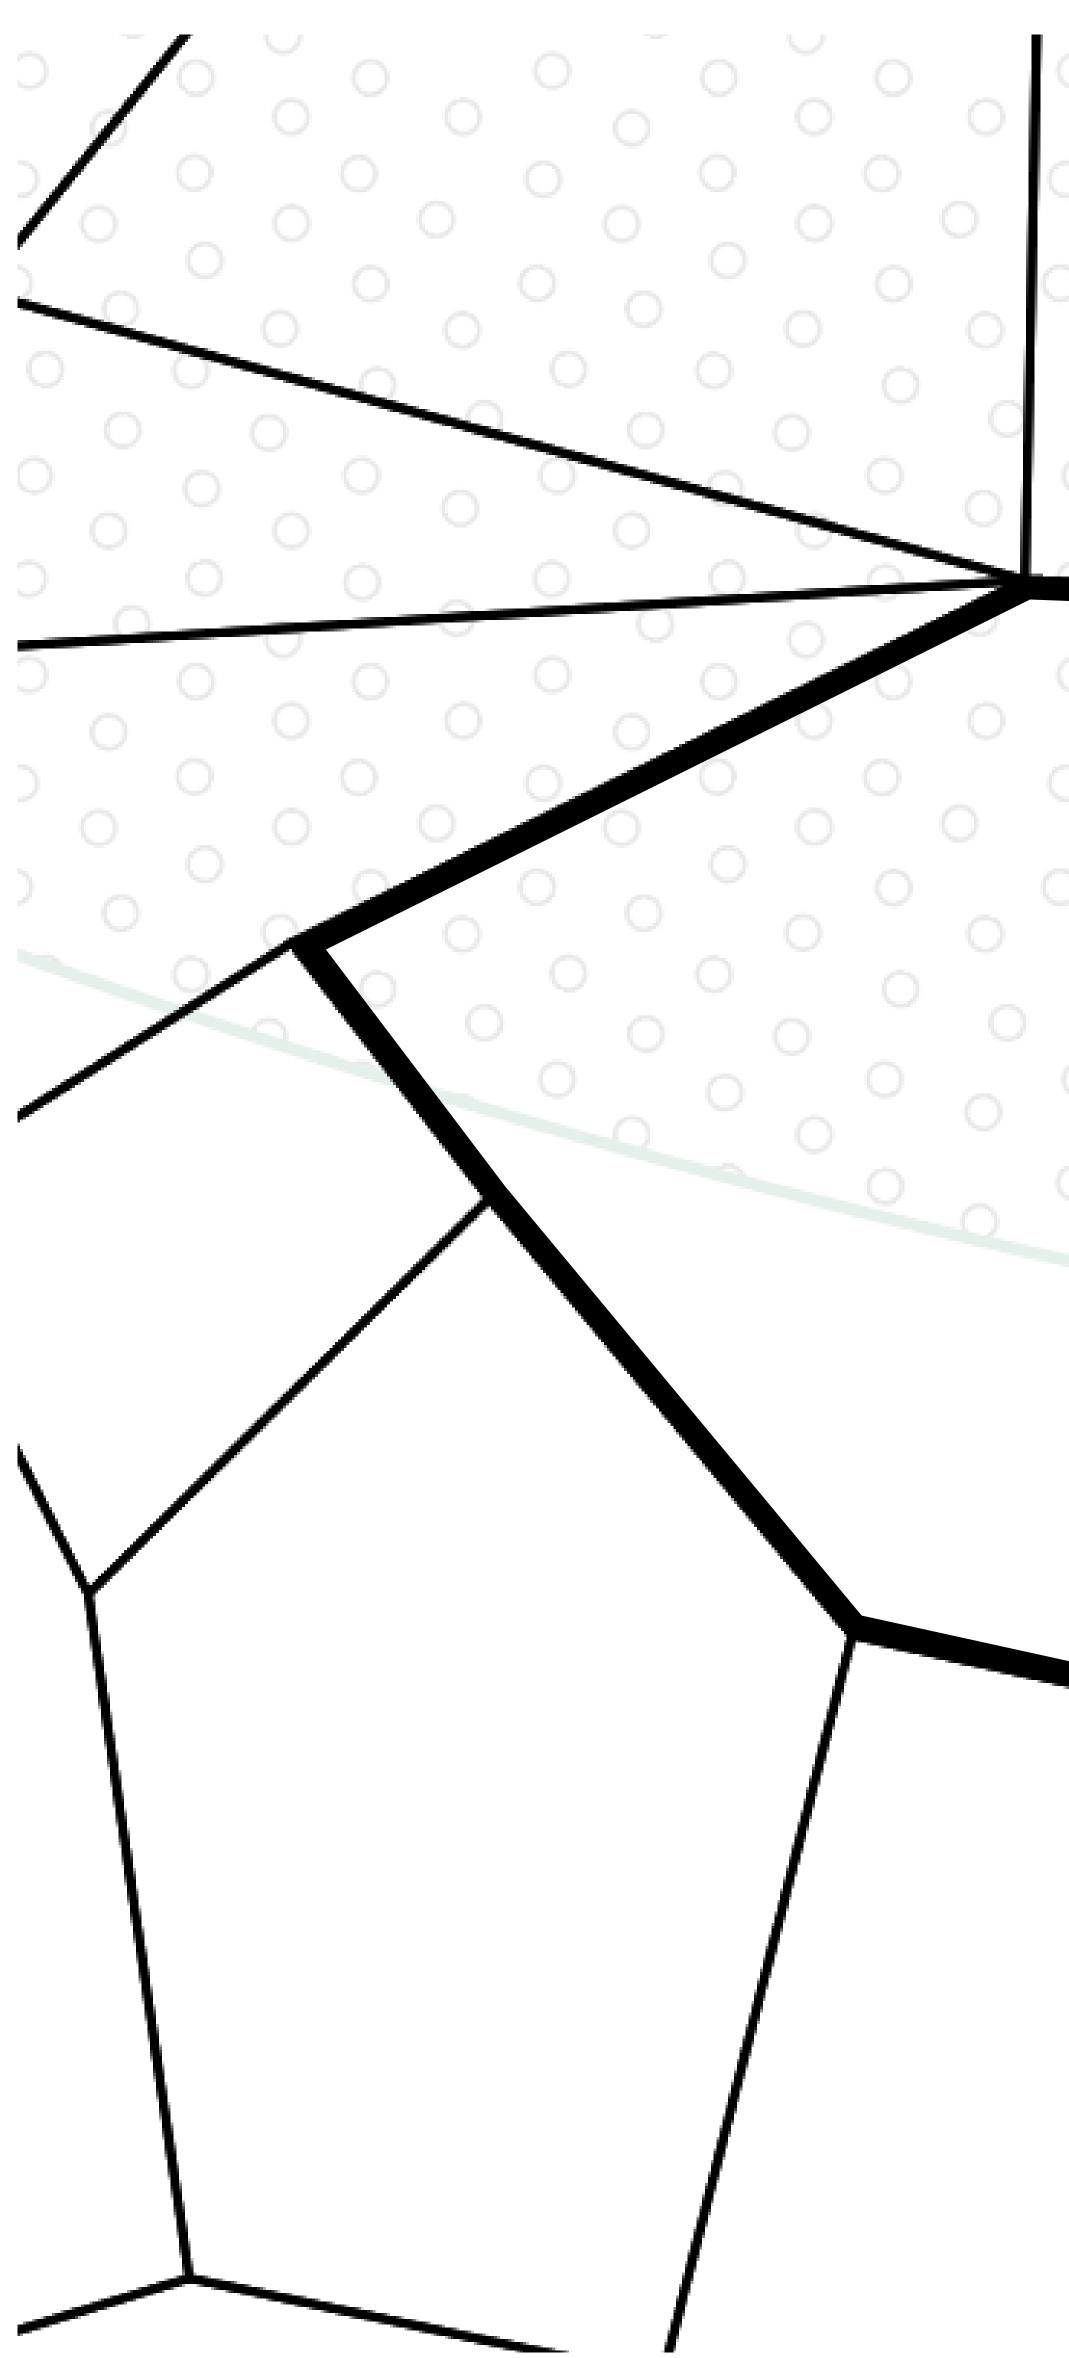

## GEOGRAPHY

COASTLINE BORDERS HIGHEST POINT LOWEST POINT PLOTS SCALE

193.03 KM (119.94 MILES) OCEAN, THE GREAT EMPIRE MT ELEUTHERIA +1392 M PUERTO DE LTT O M 1045 1:50000

## TERRITORI

Type W-T: Share of 0.1% of all BUN sales (rewarded in Credits) plus 1% of all LTT redeemed based on number of NFT Stories minted; Mint 4 NFT Stories

| y         | TITLE NUMBER |                     |               |  |  |
|-----------|--------------|---------------------|---------------|--|--|
|           |              | <b>T0251-22</b>     | 1121          |  |  |
| IO LTT ST | ISSUED       | 22 November 2021 J. | SCALE 1/50000 |  |  |

| 0 |   |        |    |            |     |        |    |   |               |      |    |     |
|---|---|--------|----|------------|-----|--------|----|---|---------------|------|----|-----|
| 0 |   |        |    |            |     |        |    |   |               |      | Md |     |
| 0 |   |        |    |            |     |        |    |   | (             | DE T | HE | SOI |
| 0 | 0 | $\cap$ |    | $\cap$     |     | 0      |    | 0 |               | 0    |    | 0   |
|   |   |        |    |            |     |        |    |   |               |      | 0  | 0   |
|   |   |        |    |            |     |        |    |   |               |      |    |     |
|   | 0 |        |    |            |     | $\sim$ | 0  |   |               |      |    |     |
|   |   |        |    | ) <u> </u> |     |        |    |   |               |      |    |     |
|   | O | BOI    | IN | DA         | RY: | 6.     | 78 | K | $\mathcal{A}$ |      |    |     |
|   |   |        |    |            |     |        |    |   |               |      |    |     |
|   |   |        |    |            |     |        |    |   |               |      |    |     |
|   |   |        |    |            |     |        |    |   |               |      |    |     |