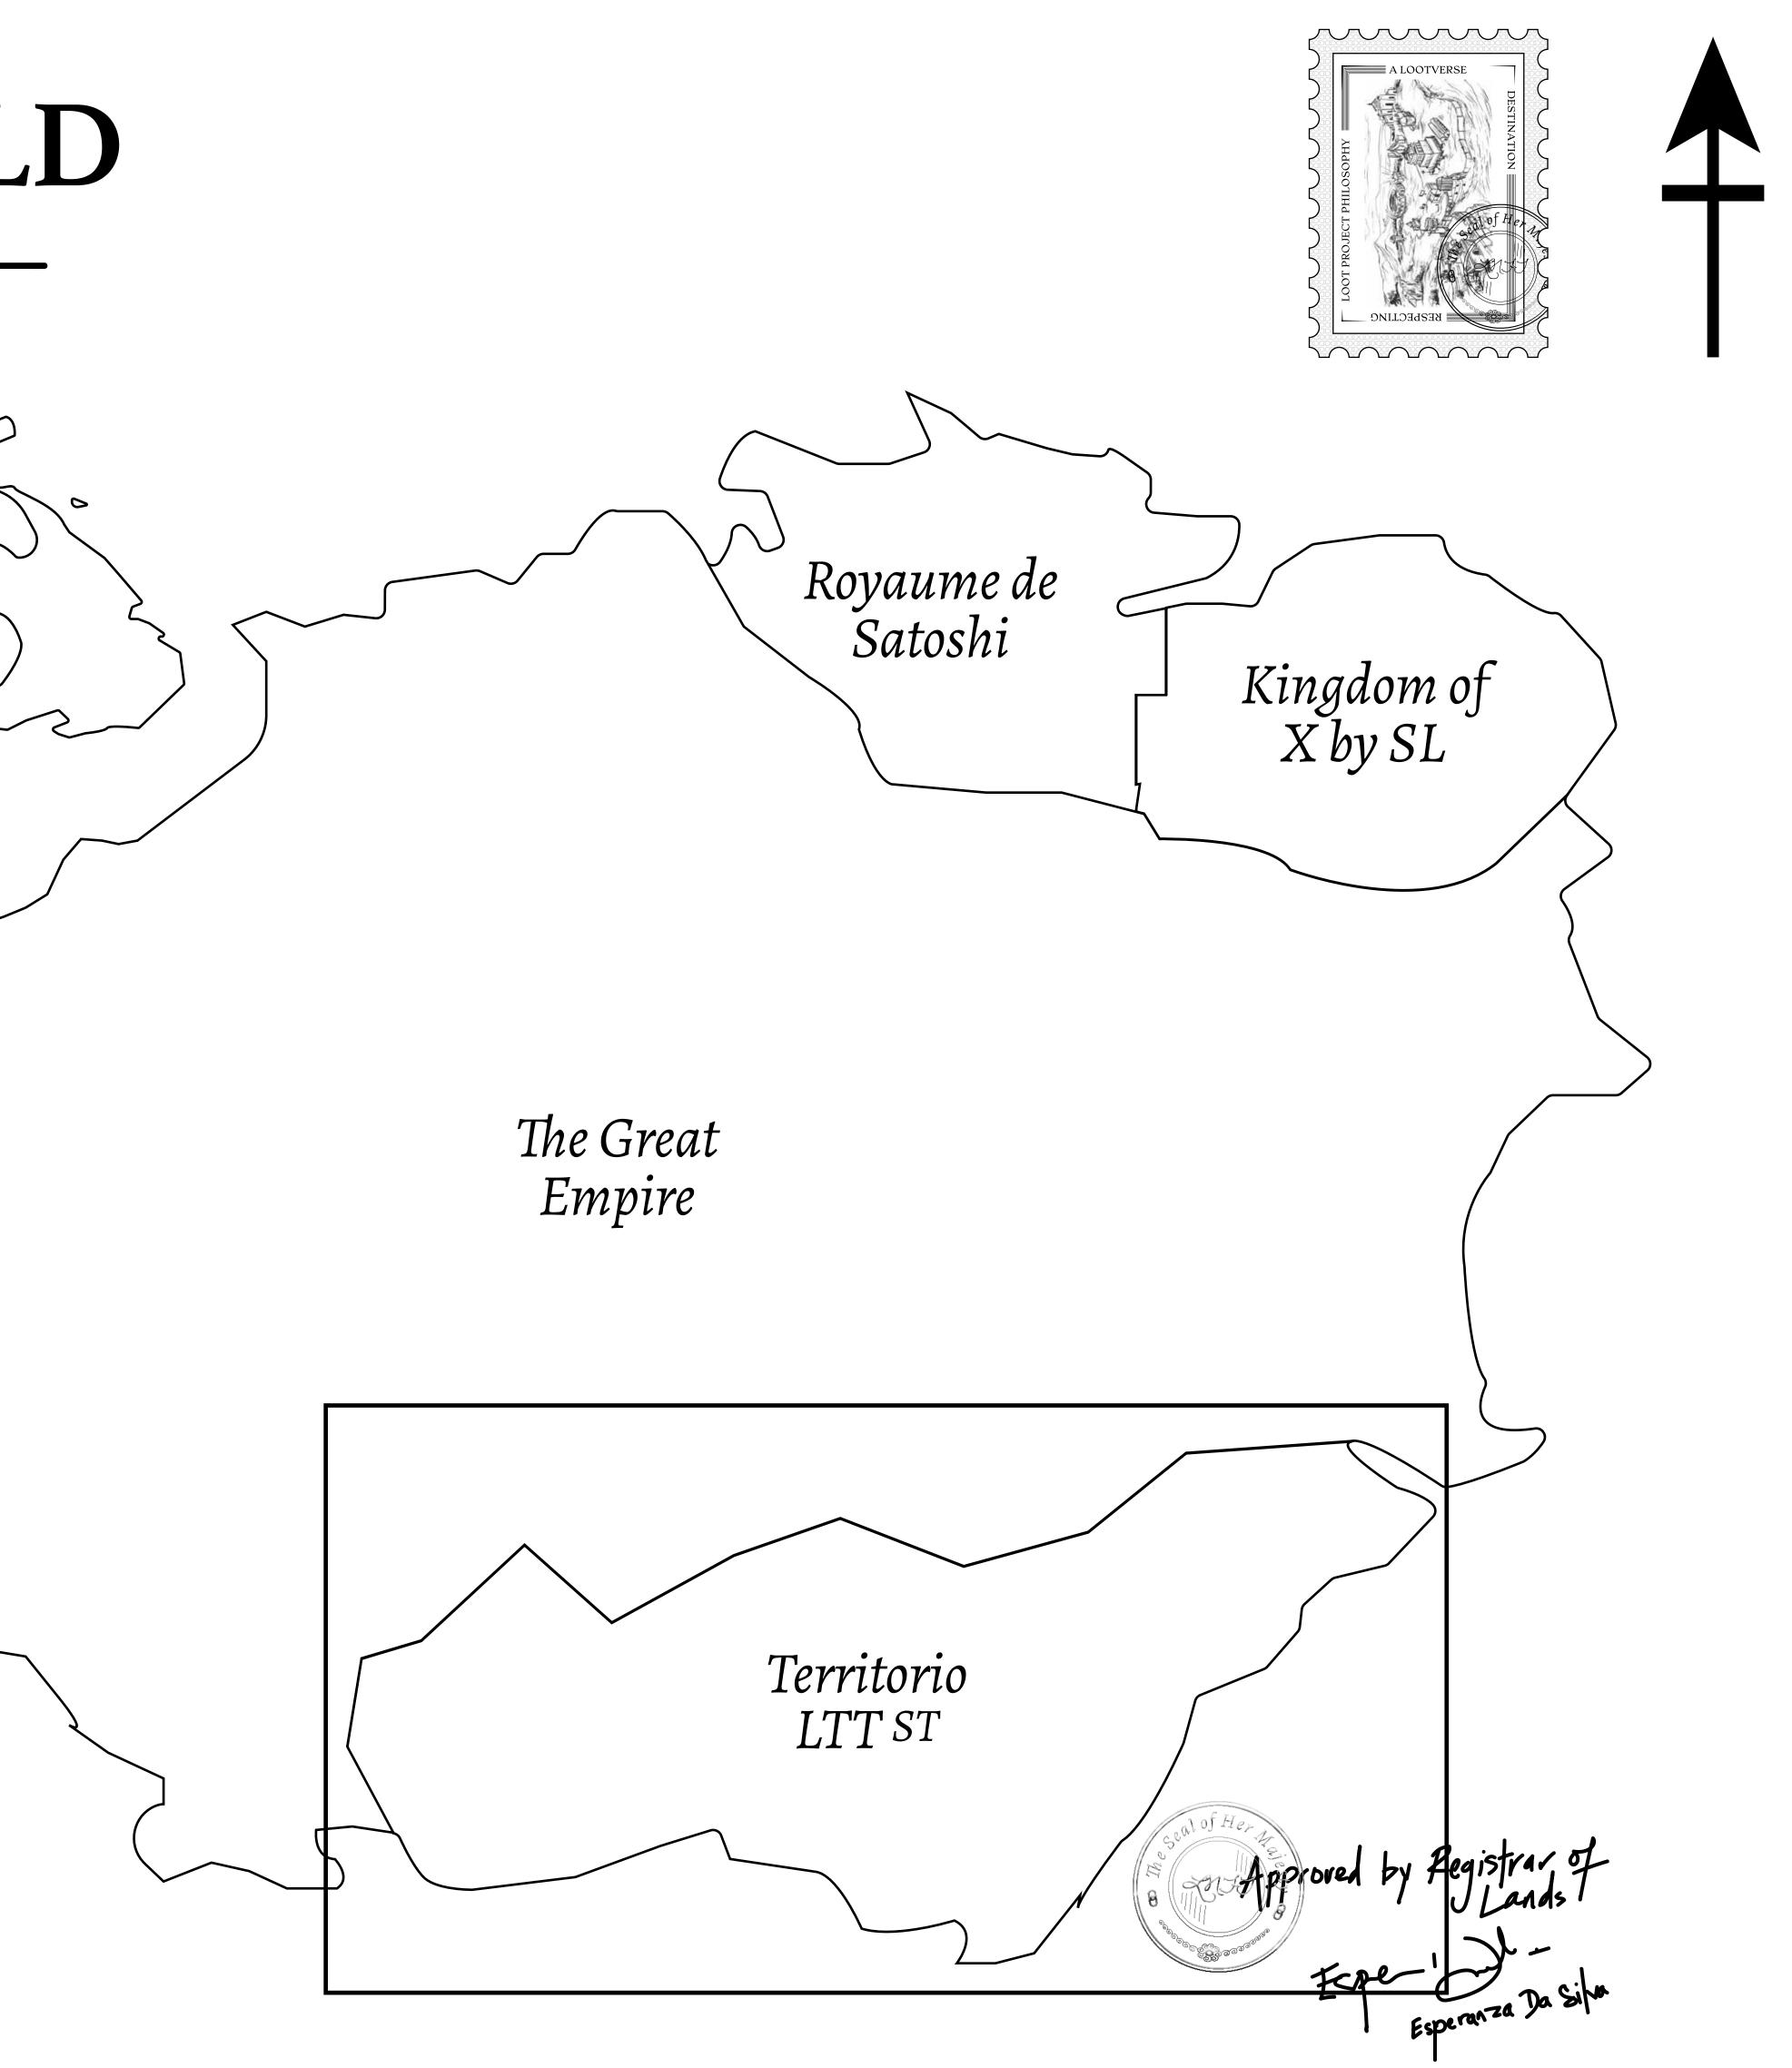

## THE SPANISH ARMADA

The most flamboyant of all of the states, this Spanish-speaking territory houses a clash of cultures. From the LTT trades in the El Mercado district to the solicitations for invites to the Great Empire, and even the traveling Caravans, it is a transient place; people are always on the move on the way to the Great Empire or a trek through the Dividing Range to the Royaume De Satoshi. Commerce uses derivations of LTT such as LTTE, LTTB, and LTTC.

## GEOGRAPHY

COASTLINE BORDERS HIGHEST POINT LOWEST POINT PLOTS SCALE

193.03 KM (119.94 MILES) OCEAN, THE GREAT EMPIRE MT ELEUTHERIA +1392 M PUERTO DE LTT O M 1045 1:50000

## TERRITORI

Type W-T: Share of 0.1% of all BUN sales (rewarded in Credits) plus 1% of all LTT redeemed based on number of NFT Stories minted; Mint 4 NFT Stories

| y         | TITLE NUMBER |                     |               |  |  |
|-----------|--------------|---------------------|---------------|--|--|
|           |              | <b>T0251-22</b>     | 1121          |  |  |
| IO LTT ST | ISSUED       | 22 November 2021 J. | SCALE 1/50000 |  |  |