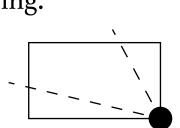

OFFICIAL PERSPECTIVE SHEET FOR FILING Indicate vantage point for each drawing. Copy and mark each sheet required prior to filing.

Guide - Vantage point should be indicated as shown in the diagram:

|   |   |            | 2       |   |   |   |   |   |
|---|---|------------|---------|---|---|---|---|---|
|   |   |            | $\circ$ |   |   |   |   |   |
|   |   |            | 0       |   |   |   |   |   |
| 0 |   | 0          | 0       |   |   |   |   |   |
| 0 | 0 | 0          |         | 0 | 0 | 0 | 0 | ( |
|   |   | $\bigcirc$ |         |   |   |   |   |   |
|   |   |            |         |   |   |   |   |   |
|   | 0 |            |         |   |   |   |   |   |
|   | 0 | $\sim$     |         |   |   |   |   |   |
|   |   |            |         |   |   |   |   |   |
|   |   |            |         |   |   |   |   |   |
| 0 |   |            |         |   |   |   |   |   |
| ┛ |   |            |         |   |   |   |   |   |