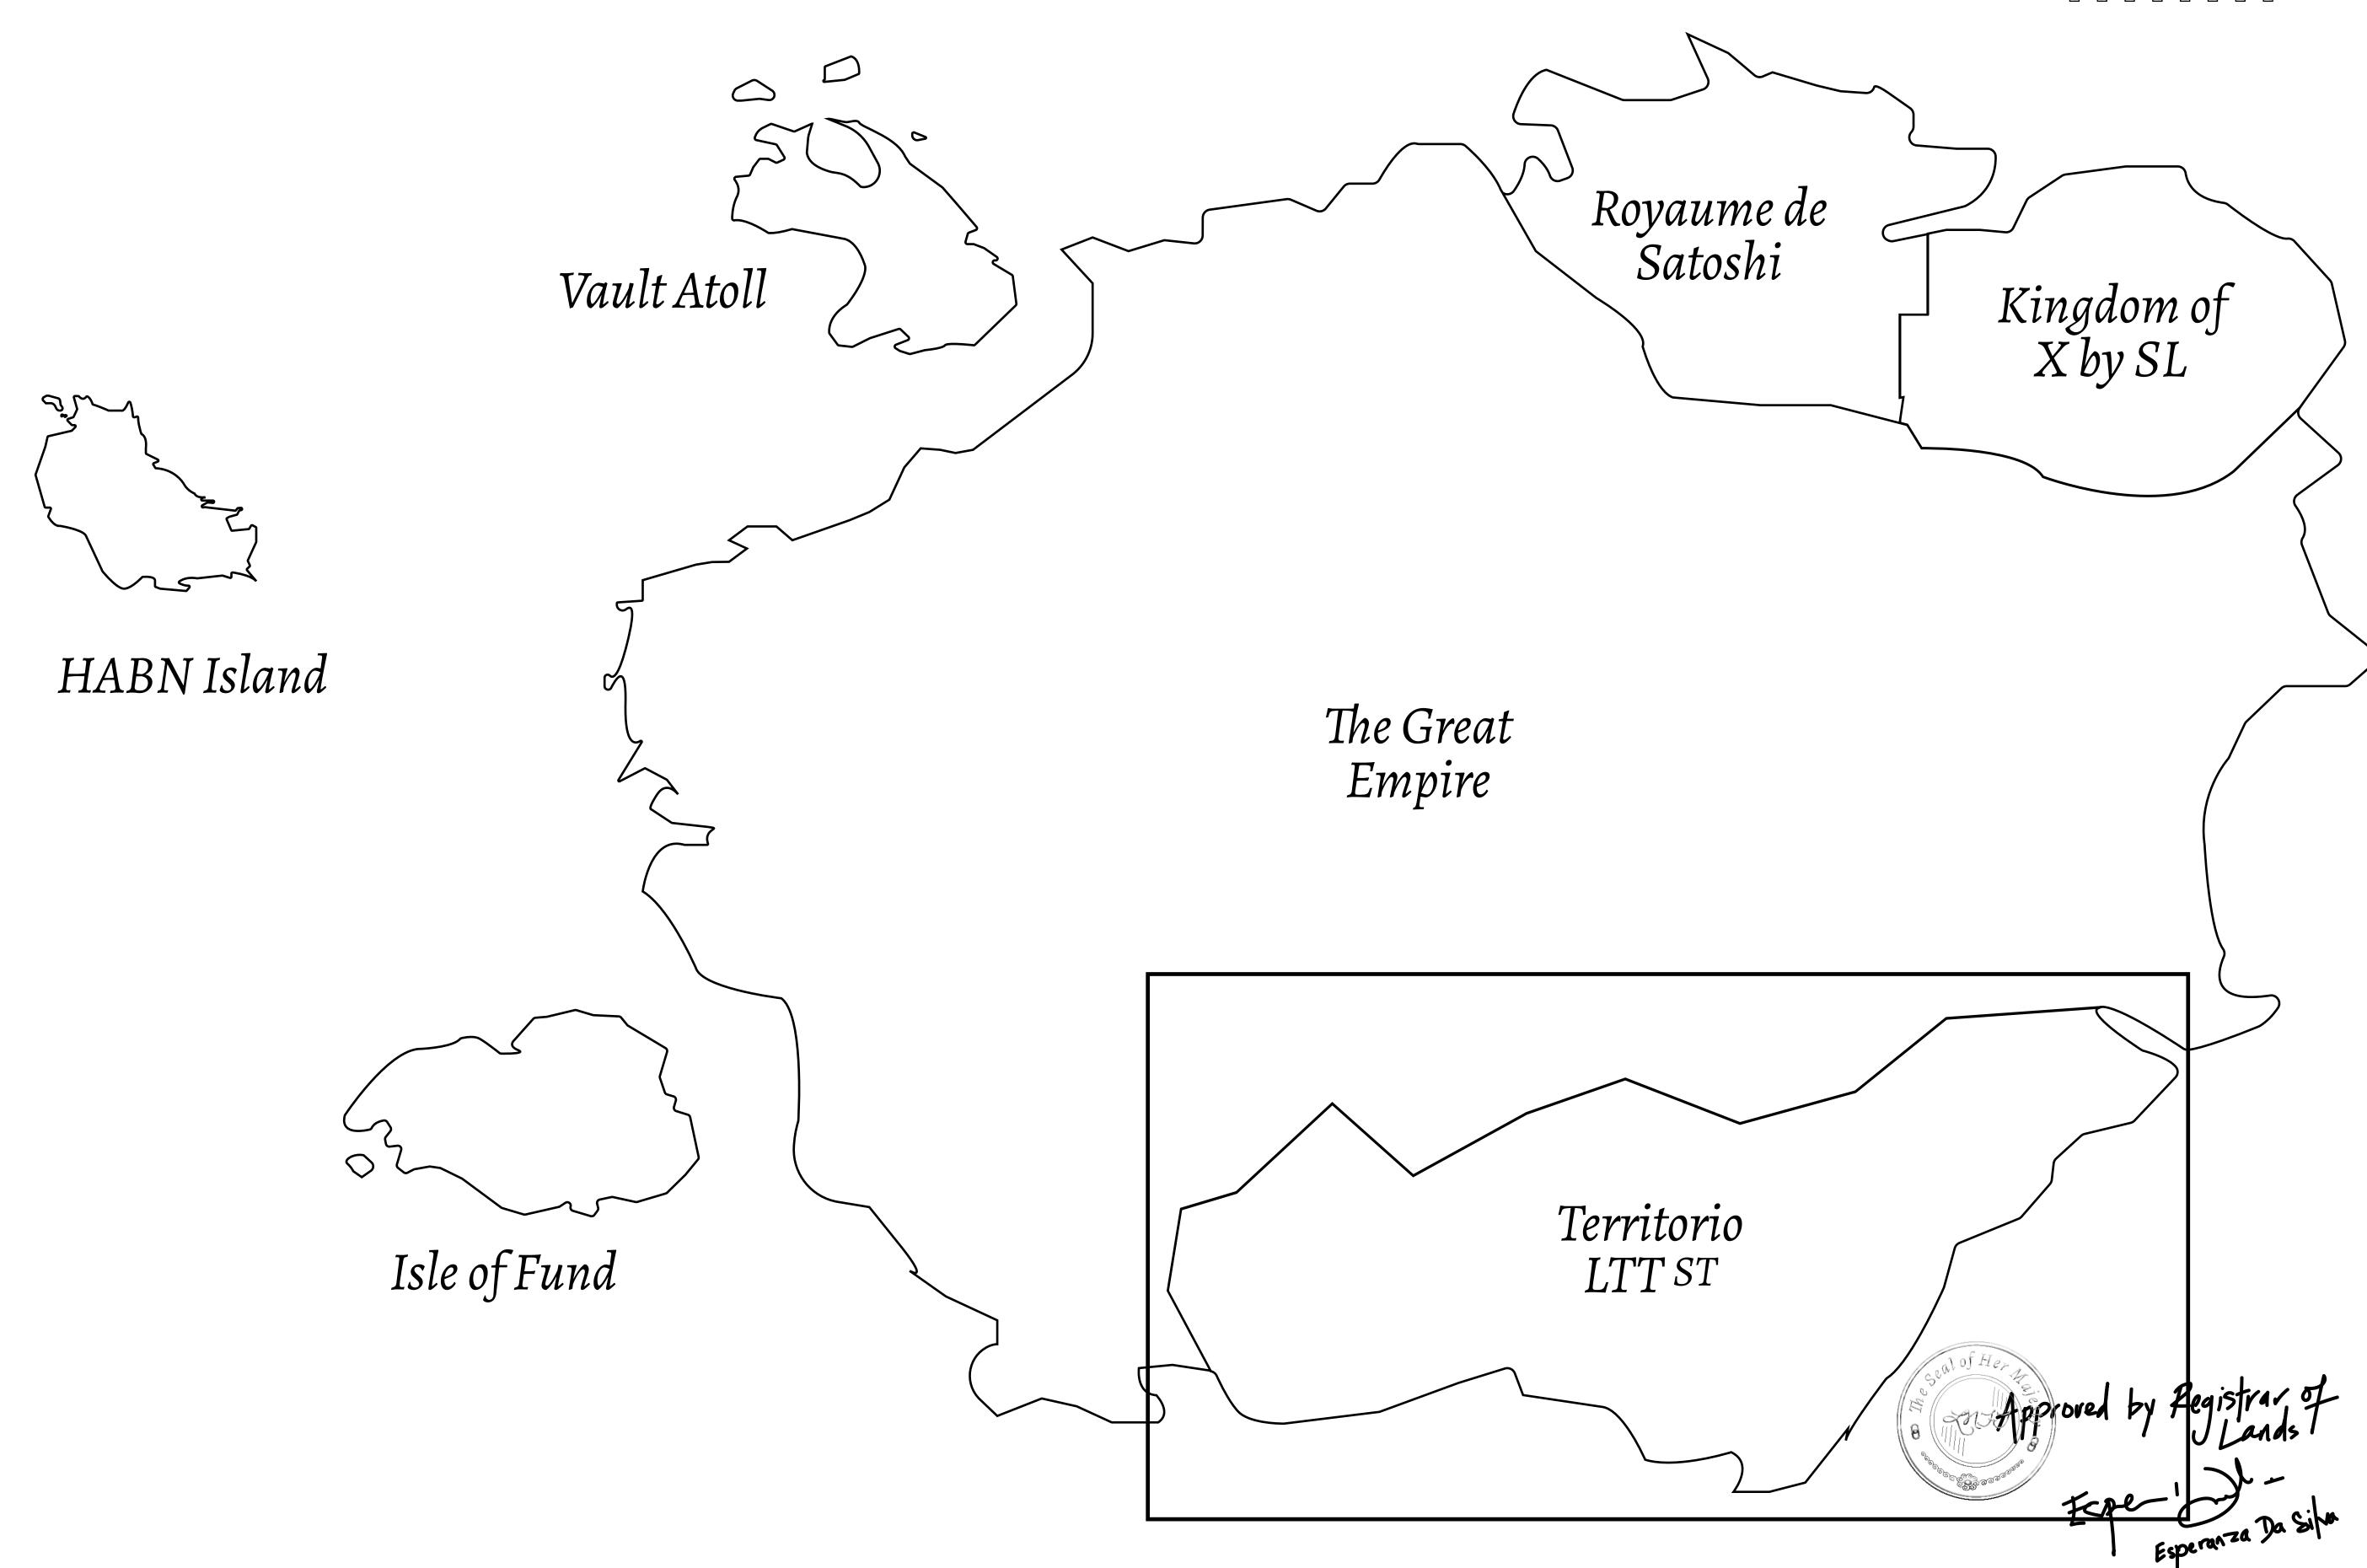

## THE SPANISH ARMADA

The most flamboyant of all of the states, this Spanish-speaking territory houses a clash of cultures. From the LTT trades in the El Mercado district to the solicitations for invites to the Great Empire, and even the traveling Caravans, it is a transient place; people are always on the move on the way to the Great Empire or a trek through the Dividing Range to the Royaume De Satoshi. Commerce uses derivations of LTT such as LTTE, LTTB, and LTTC.

## GEOGRAPHY

COASTLINE
BORDERS
HIGHEST POINT
LOWEST POINT
PLOTS
SCALE

193.03 KM (119.94 MILES)
OCEAN, THE GREAT EMPIRE
MT ELEUTHERIA +1392 M
PUERTO DE LTT 0 M

1045

1:50000

## H.M. LNFT Land Registry

TITLE NUMBER

T0250-221121

ADMINISTRATIVE AREA

TERRITORIO LTT ST

ISSUED 22 November 2021 61.

SCALE **1/50000** 

OWNER ENTITLEMENT