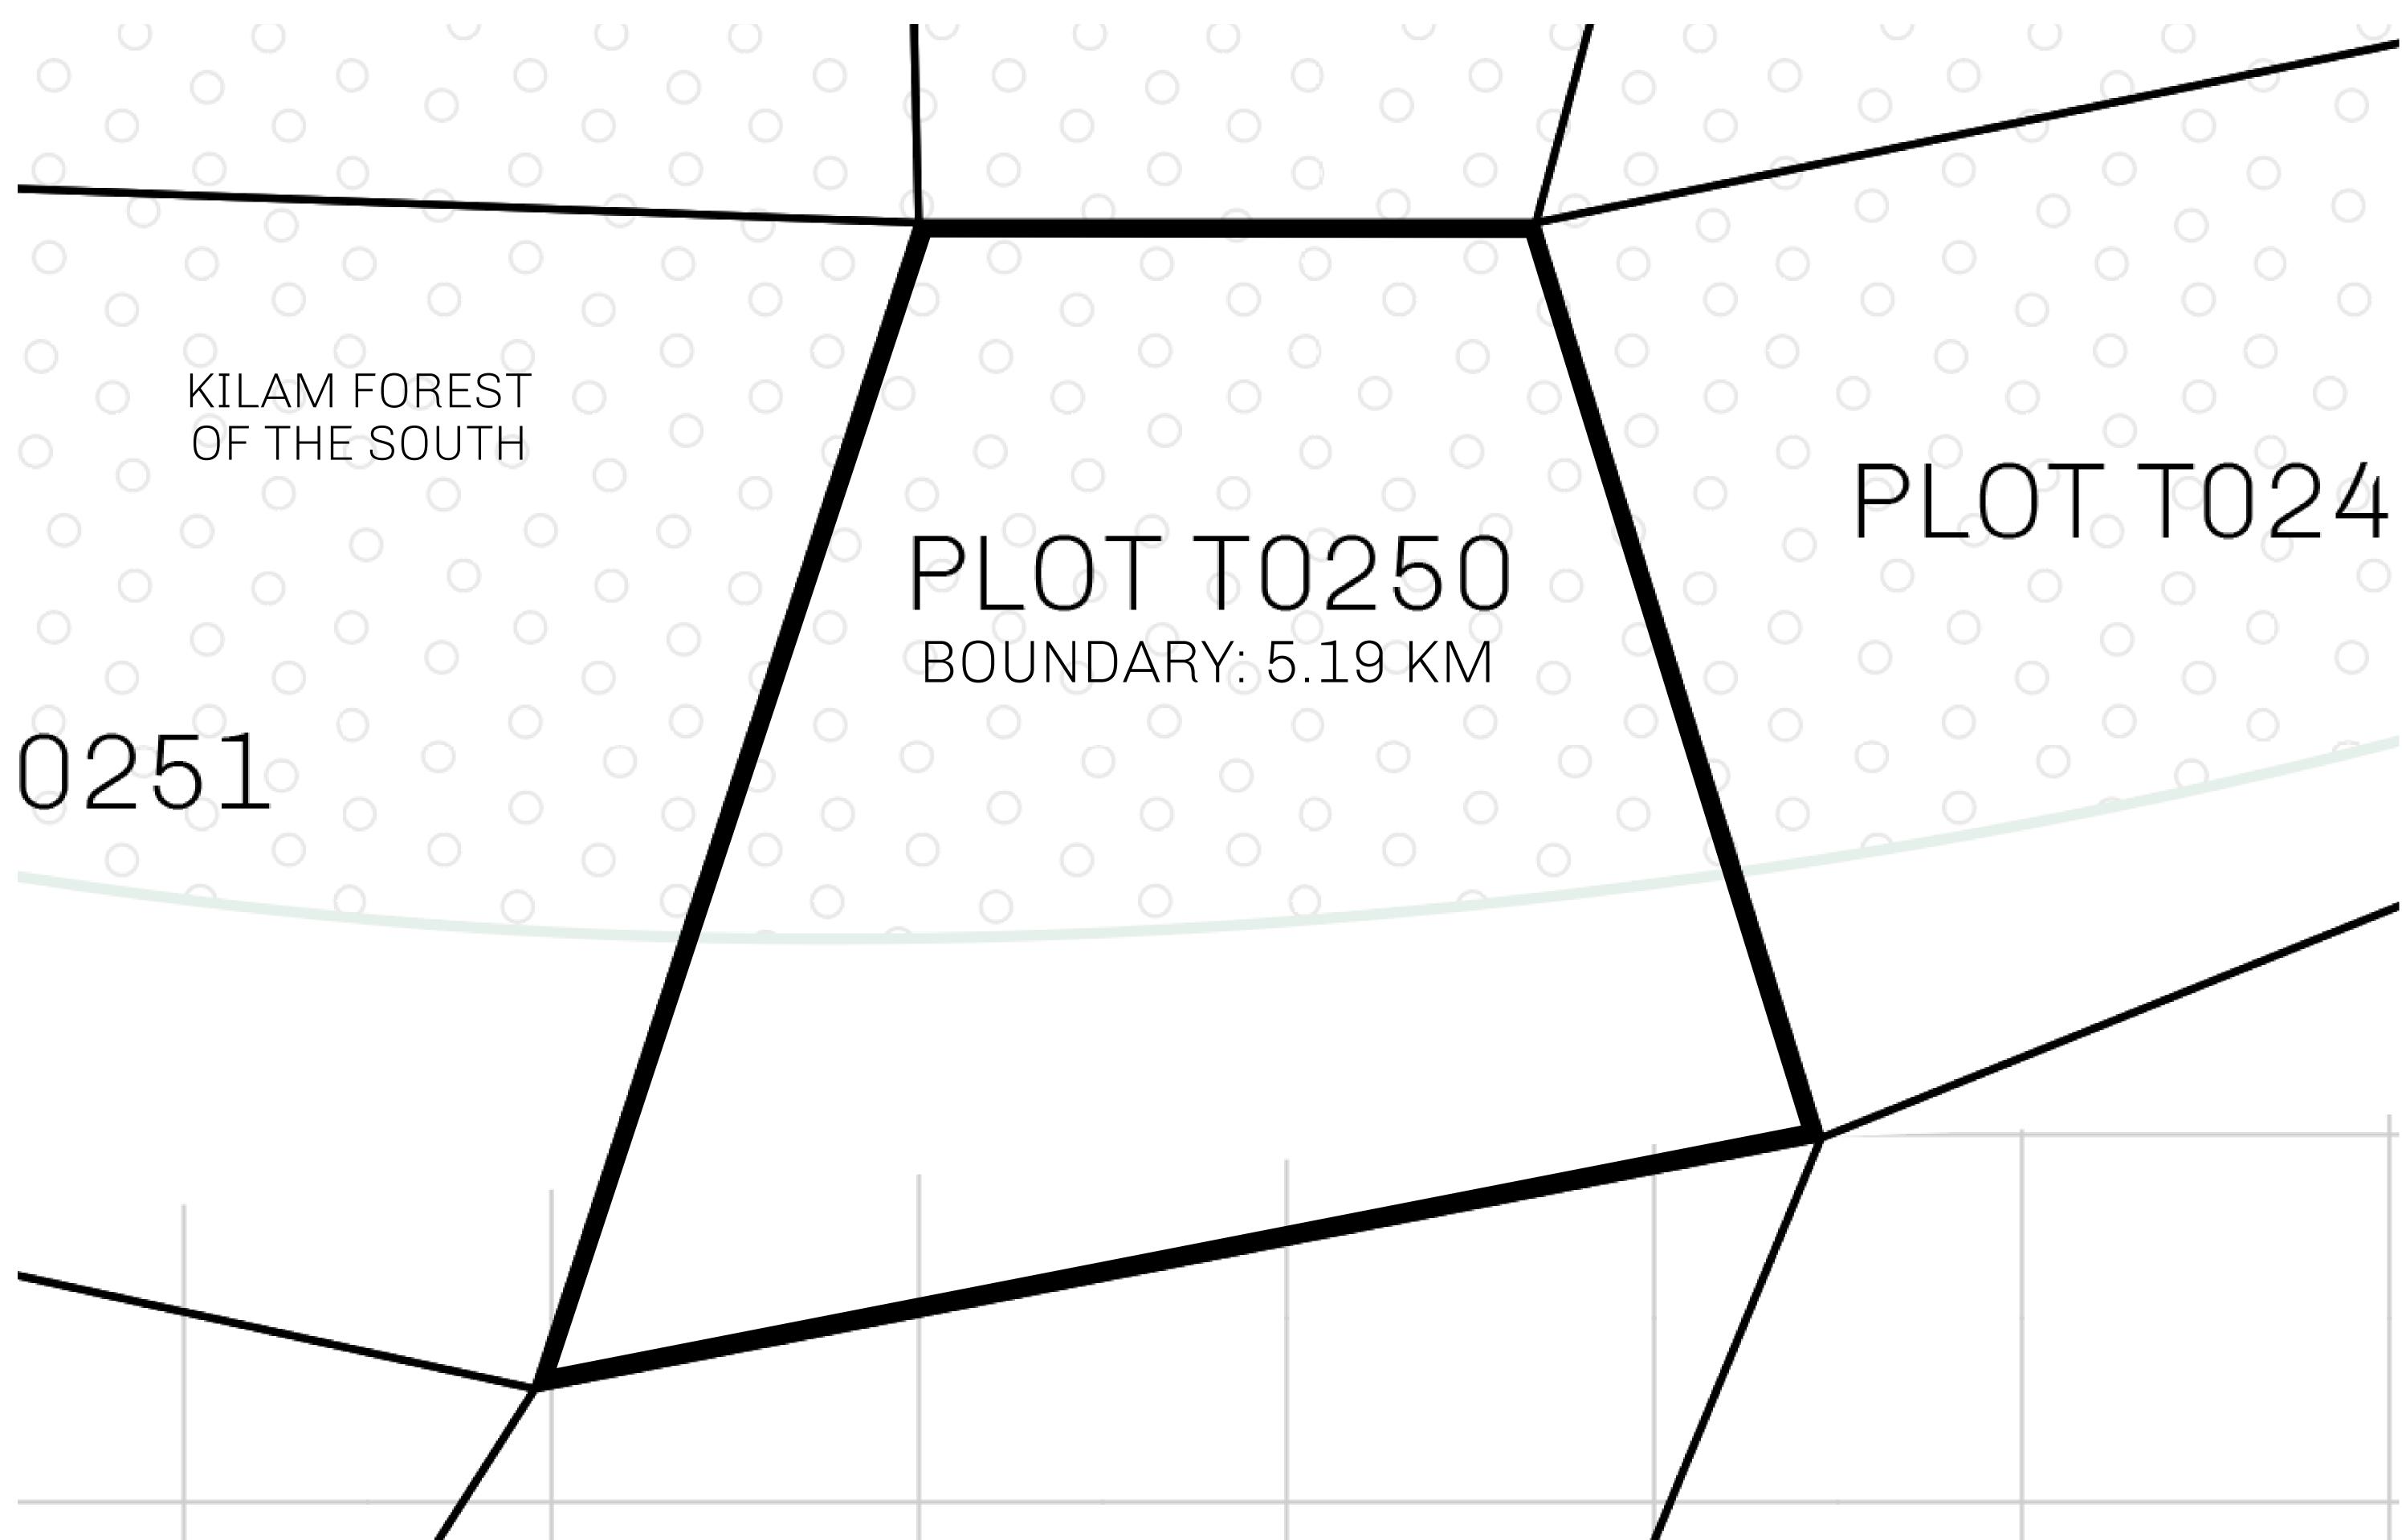

## GEOGRAPHY

COASTLINE
BORDERS
HIGHEST POINT
LOWEST POINT
PLOTS
SCALE

193.03 KM (119.94 MILES)
OCEAN, THE GREAT EMPIRE
MT ELEUTHERIA +1392 M
PUERTO DE LTT 0 M

1045

1:50000

## H.M. LNFT Land Registry

TITLE NUMBER

T0250-221121

ADMINISTRATIVE AREA

TERRITORIO LTT ST

ISSUED 22 November 2021 61.

SCALE **1/50000** 

OWNER ENTITLEMENT