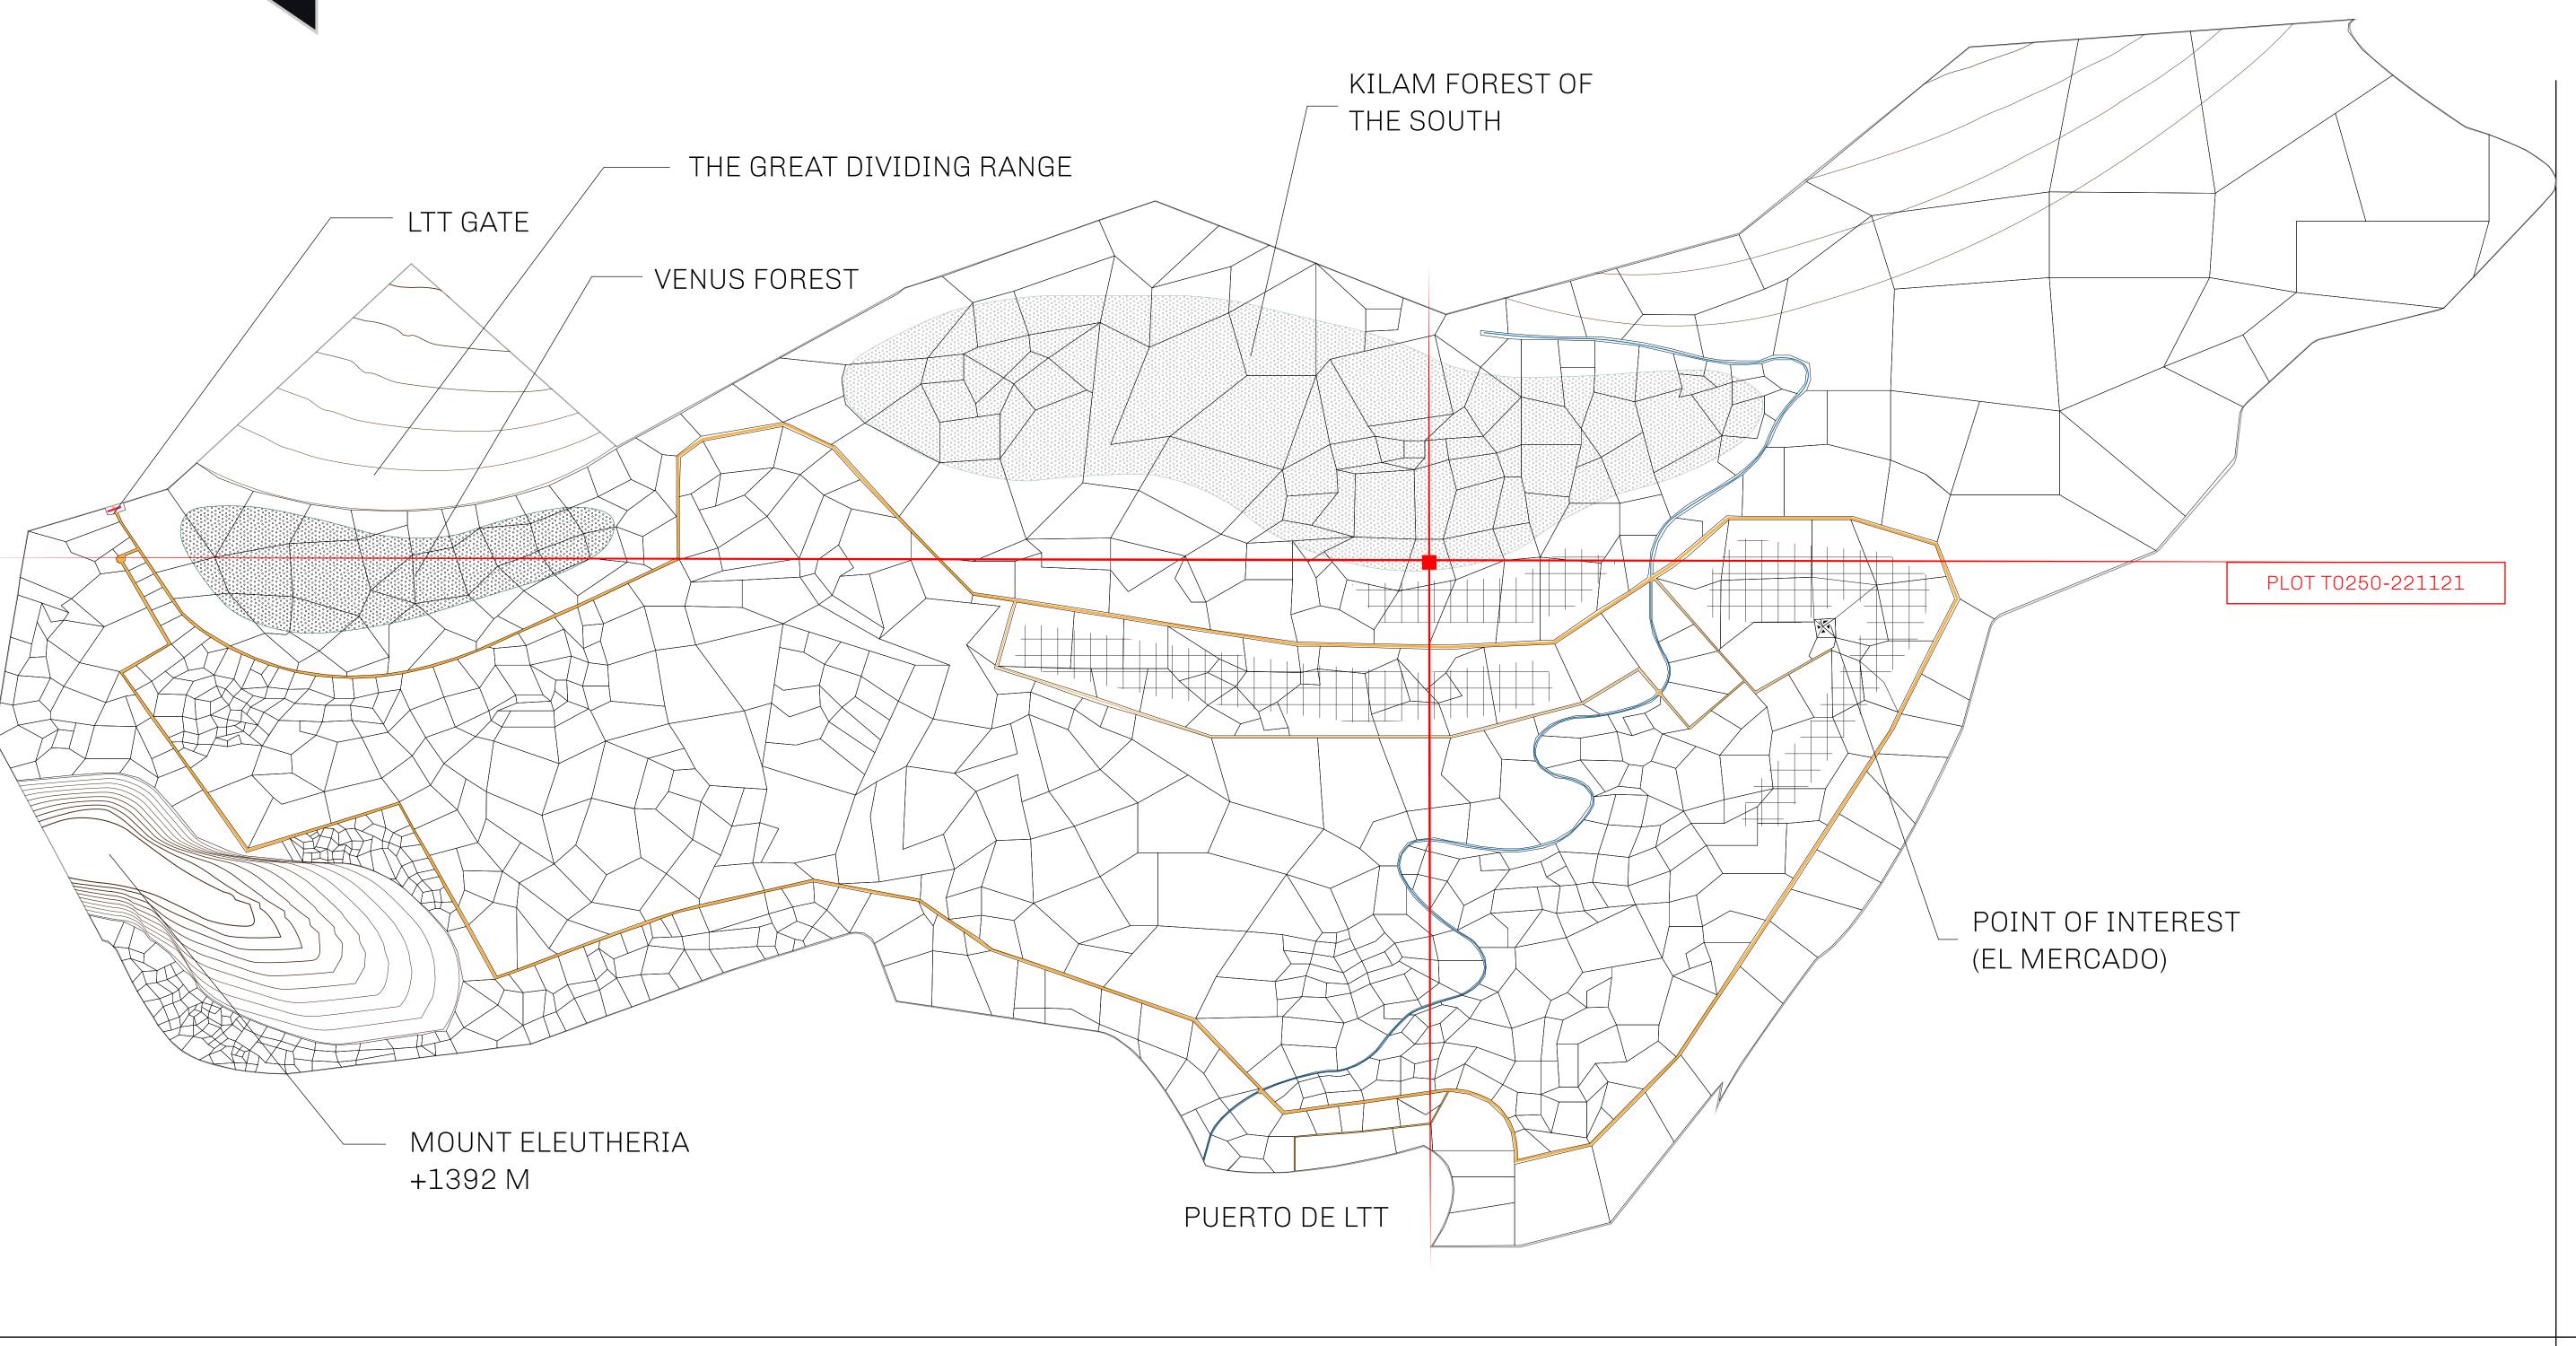

## THE SPANISH ARMADA

The most flamboyant of all of the states, this Spanish-speaking territory houses a clash of cultures. From the LTT trades in the El Mercado district to the solicitations for invites to the Great Empire, and even the traveling Caravans, it is a transient place; people are always on the move on the way to the Great Empire or a trek through the Dividing Range to the Royaume De Satoshi. Commerce uses derivations of LTT such as LTTE, LTTB, and LTTC.

## GEOGRAPHY

COASTLINE
BORDERS
HIGHEST POINT
LOWEST POINT
PLOTS
SCALE

193.03 KM (119.94 MILES)
OCEAN, THE GREAT EMPIRE
MT ELEUTHERIA +1392 M
PUERTO DE LTT 0 M

1045

1:50000

## H.M. LNFT Land Registry

TITLE NUMBER

T0250-221121

ADMINISTRATIVE AREA

TERRITORIO LTT ST

ISSUED 22 November 2021 61.

SCALE **1/50000** 

OWNER ENTITLEMENT