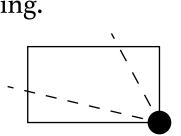

# 10LOI 10240BOUNDARY: 6.12 KM

PL 0242 \_Pt PLOT\_T0241

**OFFICIAL PERSPECTIVE SHEET FOR FILING** The Indicate vantage point for each drawing. Copy and mark each sheet required prior to filing. Guide - Vantage point should be indicated as shown in the diagram: 