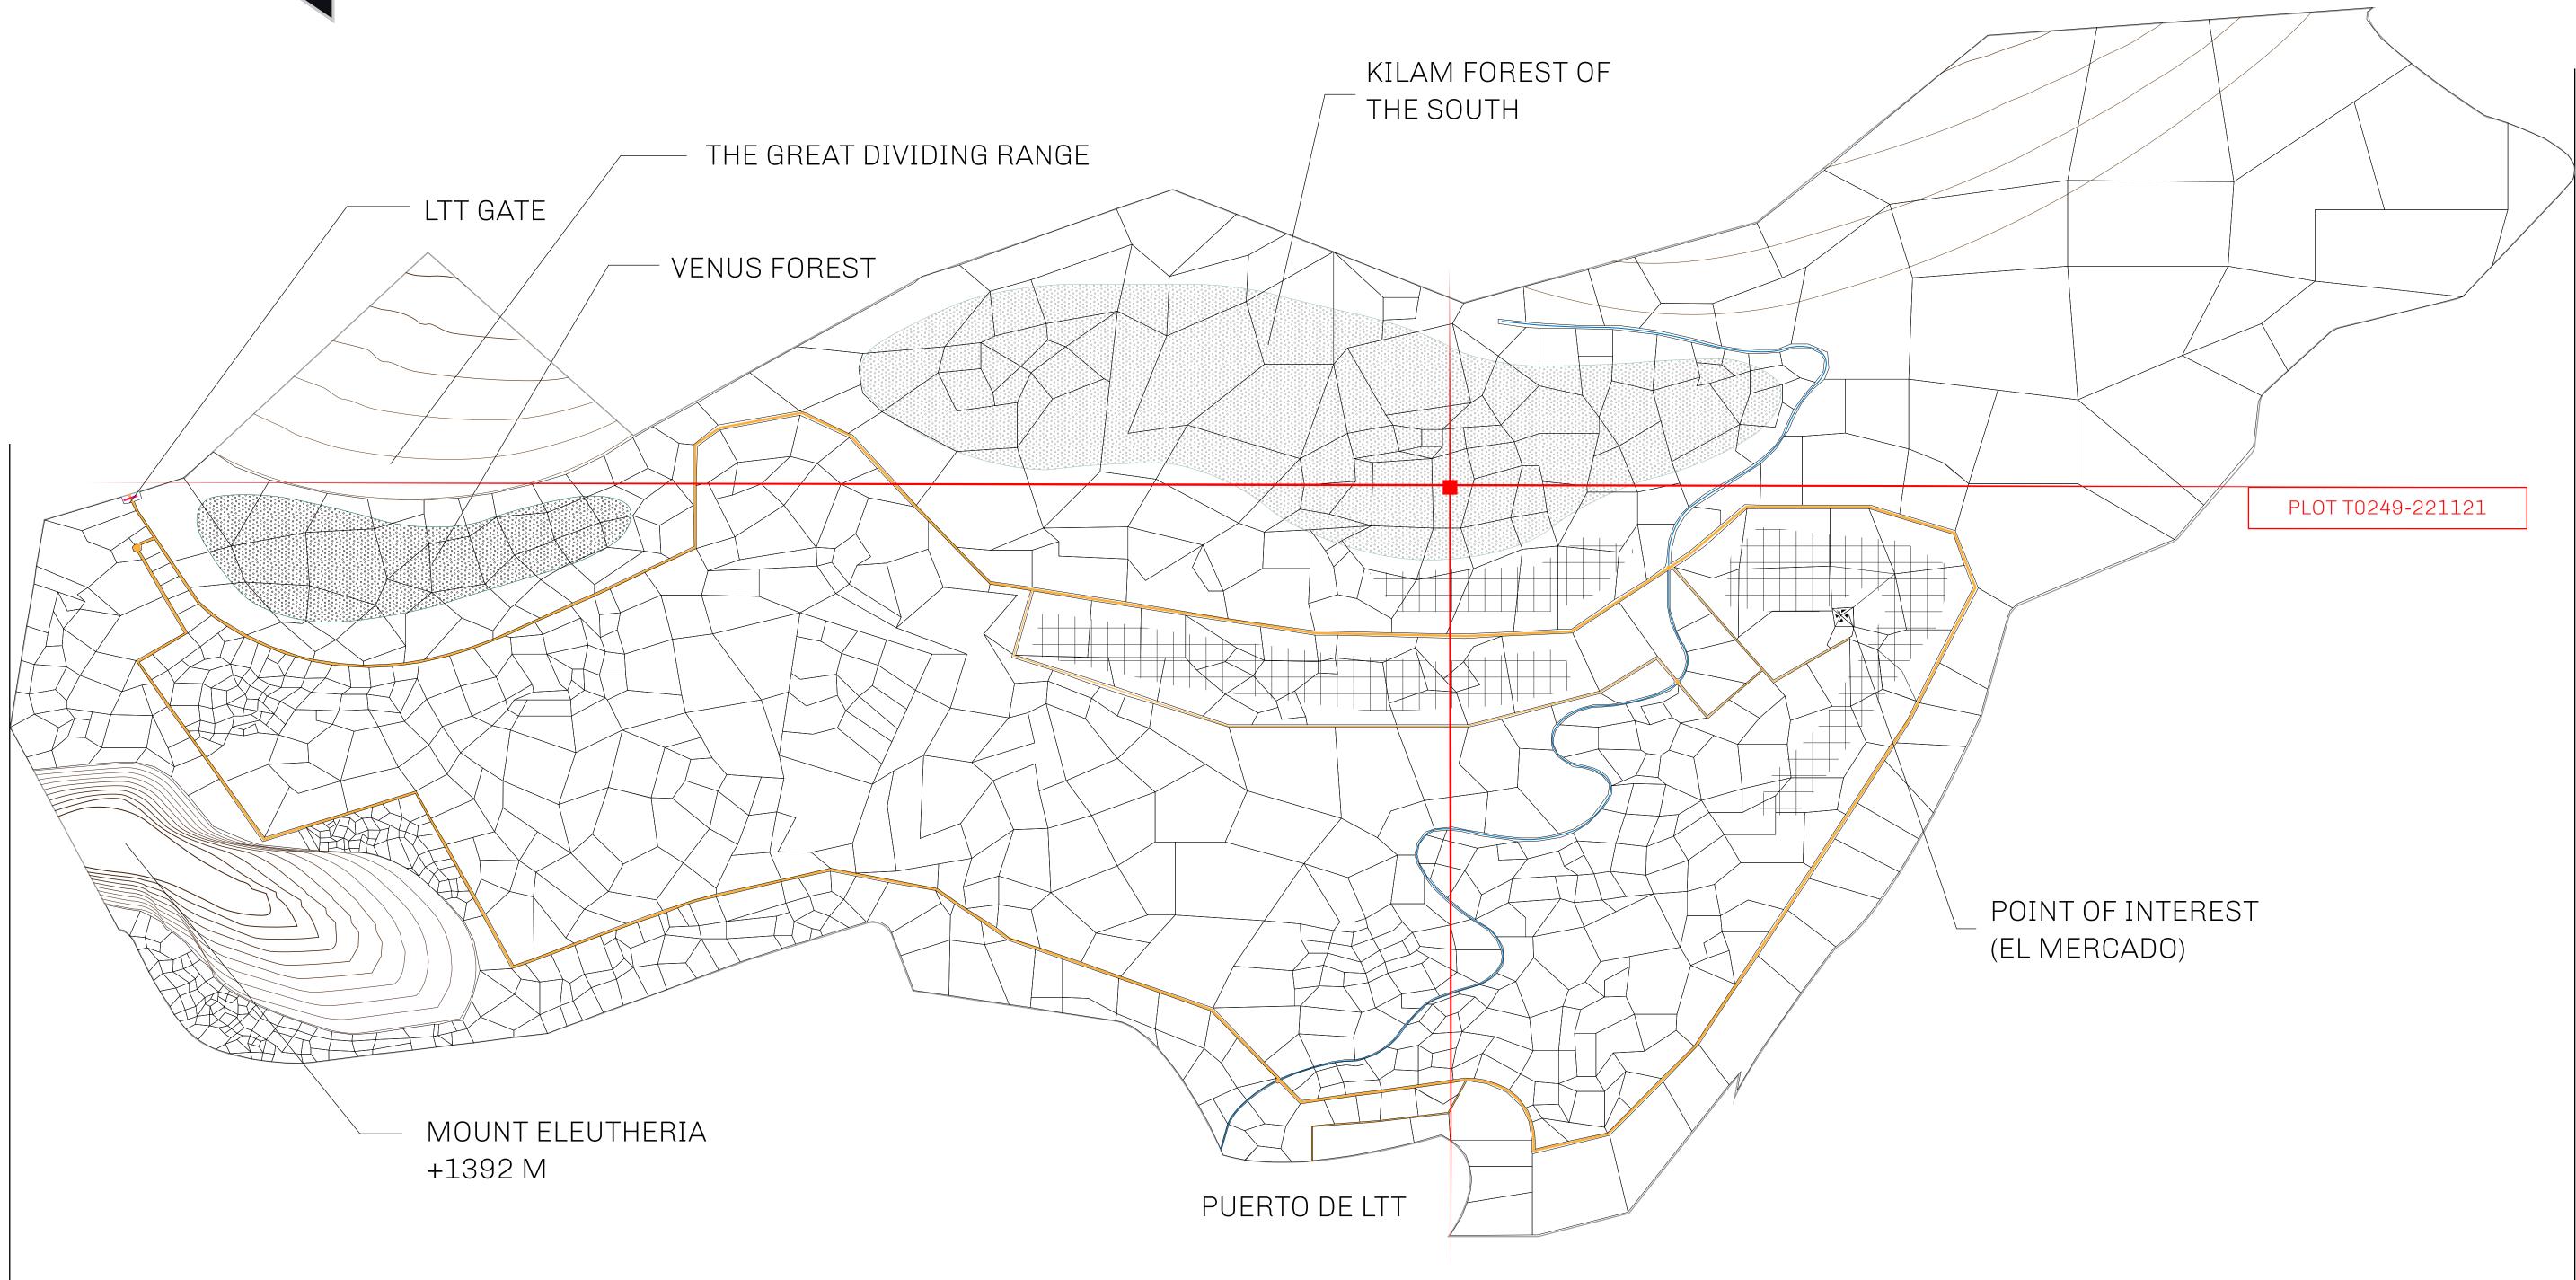

## THE SPANISH ARMADA

The most flamboyant of all of the states, this Spanish-speaking territory houses a clash of cultures. From the LTT trades in the El Mercado district to the solicitations for invites to the Great Empire, and even the traveling Caravans, it is a transient place; people are always on the move on the way to the Great Empire or a trek through the Dividing Range to the Royaume De Satoshi. Commerce uses derivations of LTT such as LTTE, LTTB, and LTTC.

#### GEOGRAPHY

COASTLINE BORDERS HIGHEST POINT LOWEST POINT PLOTS SCALE

193.03 KM (119.94 MILES) OCEAN, THE GREAT EMPIRE MT ELEUTHERIA +1392 M PUERTO DE LTT O M 1045 1:50000

73.54 KM

## **T0249-221121**

ISSUED 22 November 2021

SCALE 1/50000

# 10LOI 10240BOUNDARY: 6.12 KM

PL 0242 \_Pt PLOT\_T0241

**OFFICIAL PERSPECTIVE SHEET FOR FILING** The Indicate vantage point for each drawing. Copy and mark each sheet required prior to filing. Guide - Vantage point should be indicated as shown in the diagram: 