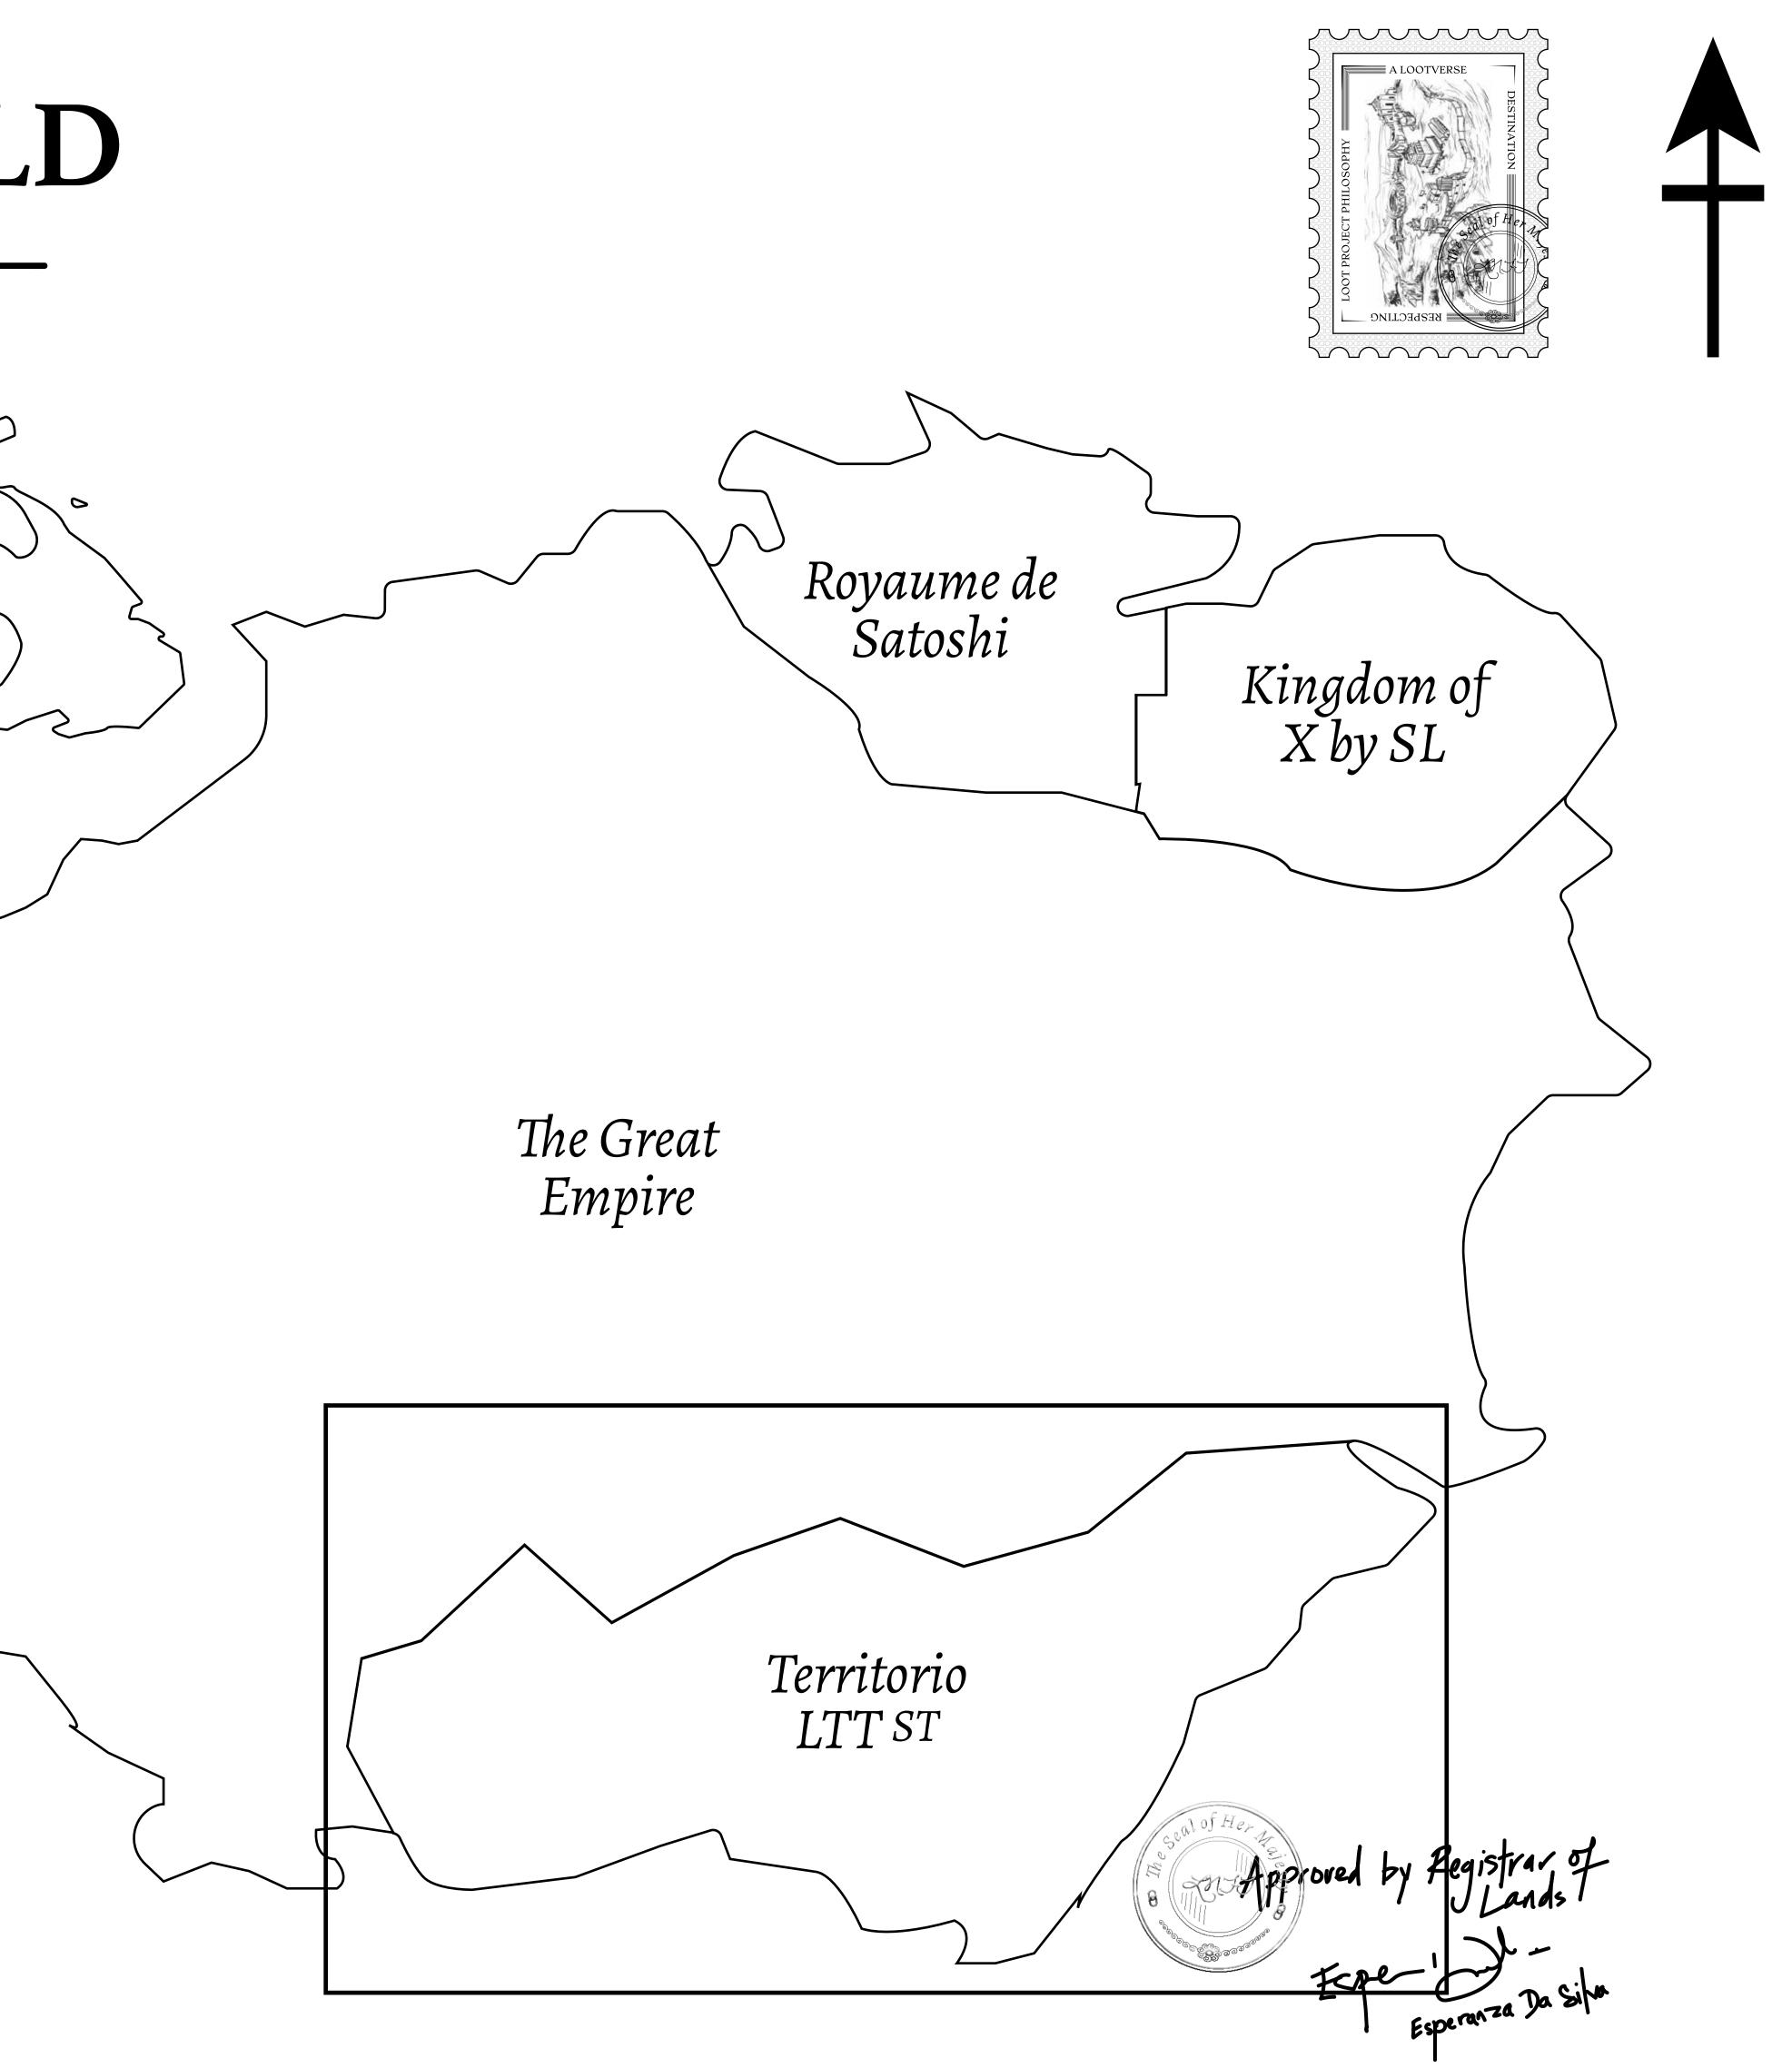

## THE SPANISH ARMADA

The most flamboyant of all of the states, this Spanish-speaking territory houses a clash of cultures. From the LTT trades in the El Mercado district to the solicitations for invites to the Great Empire, and even the traveling Caravans, it is a transient place; people are always on the move on the way to the Great Empire or a trek through the Dividing Range to the Royaume De Satoshi. Commerce uses derivations of LTT such as LTTE, LTTB, and LTTC.

### **TERRITORIO LTT ST**

Type W-T: Share of 0.1% of all BUN sales (rewarded in Credits) plus 1% of all LTT redeemed based on number of NFT Stories minted; Mint 4 NFT Stories