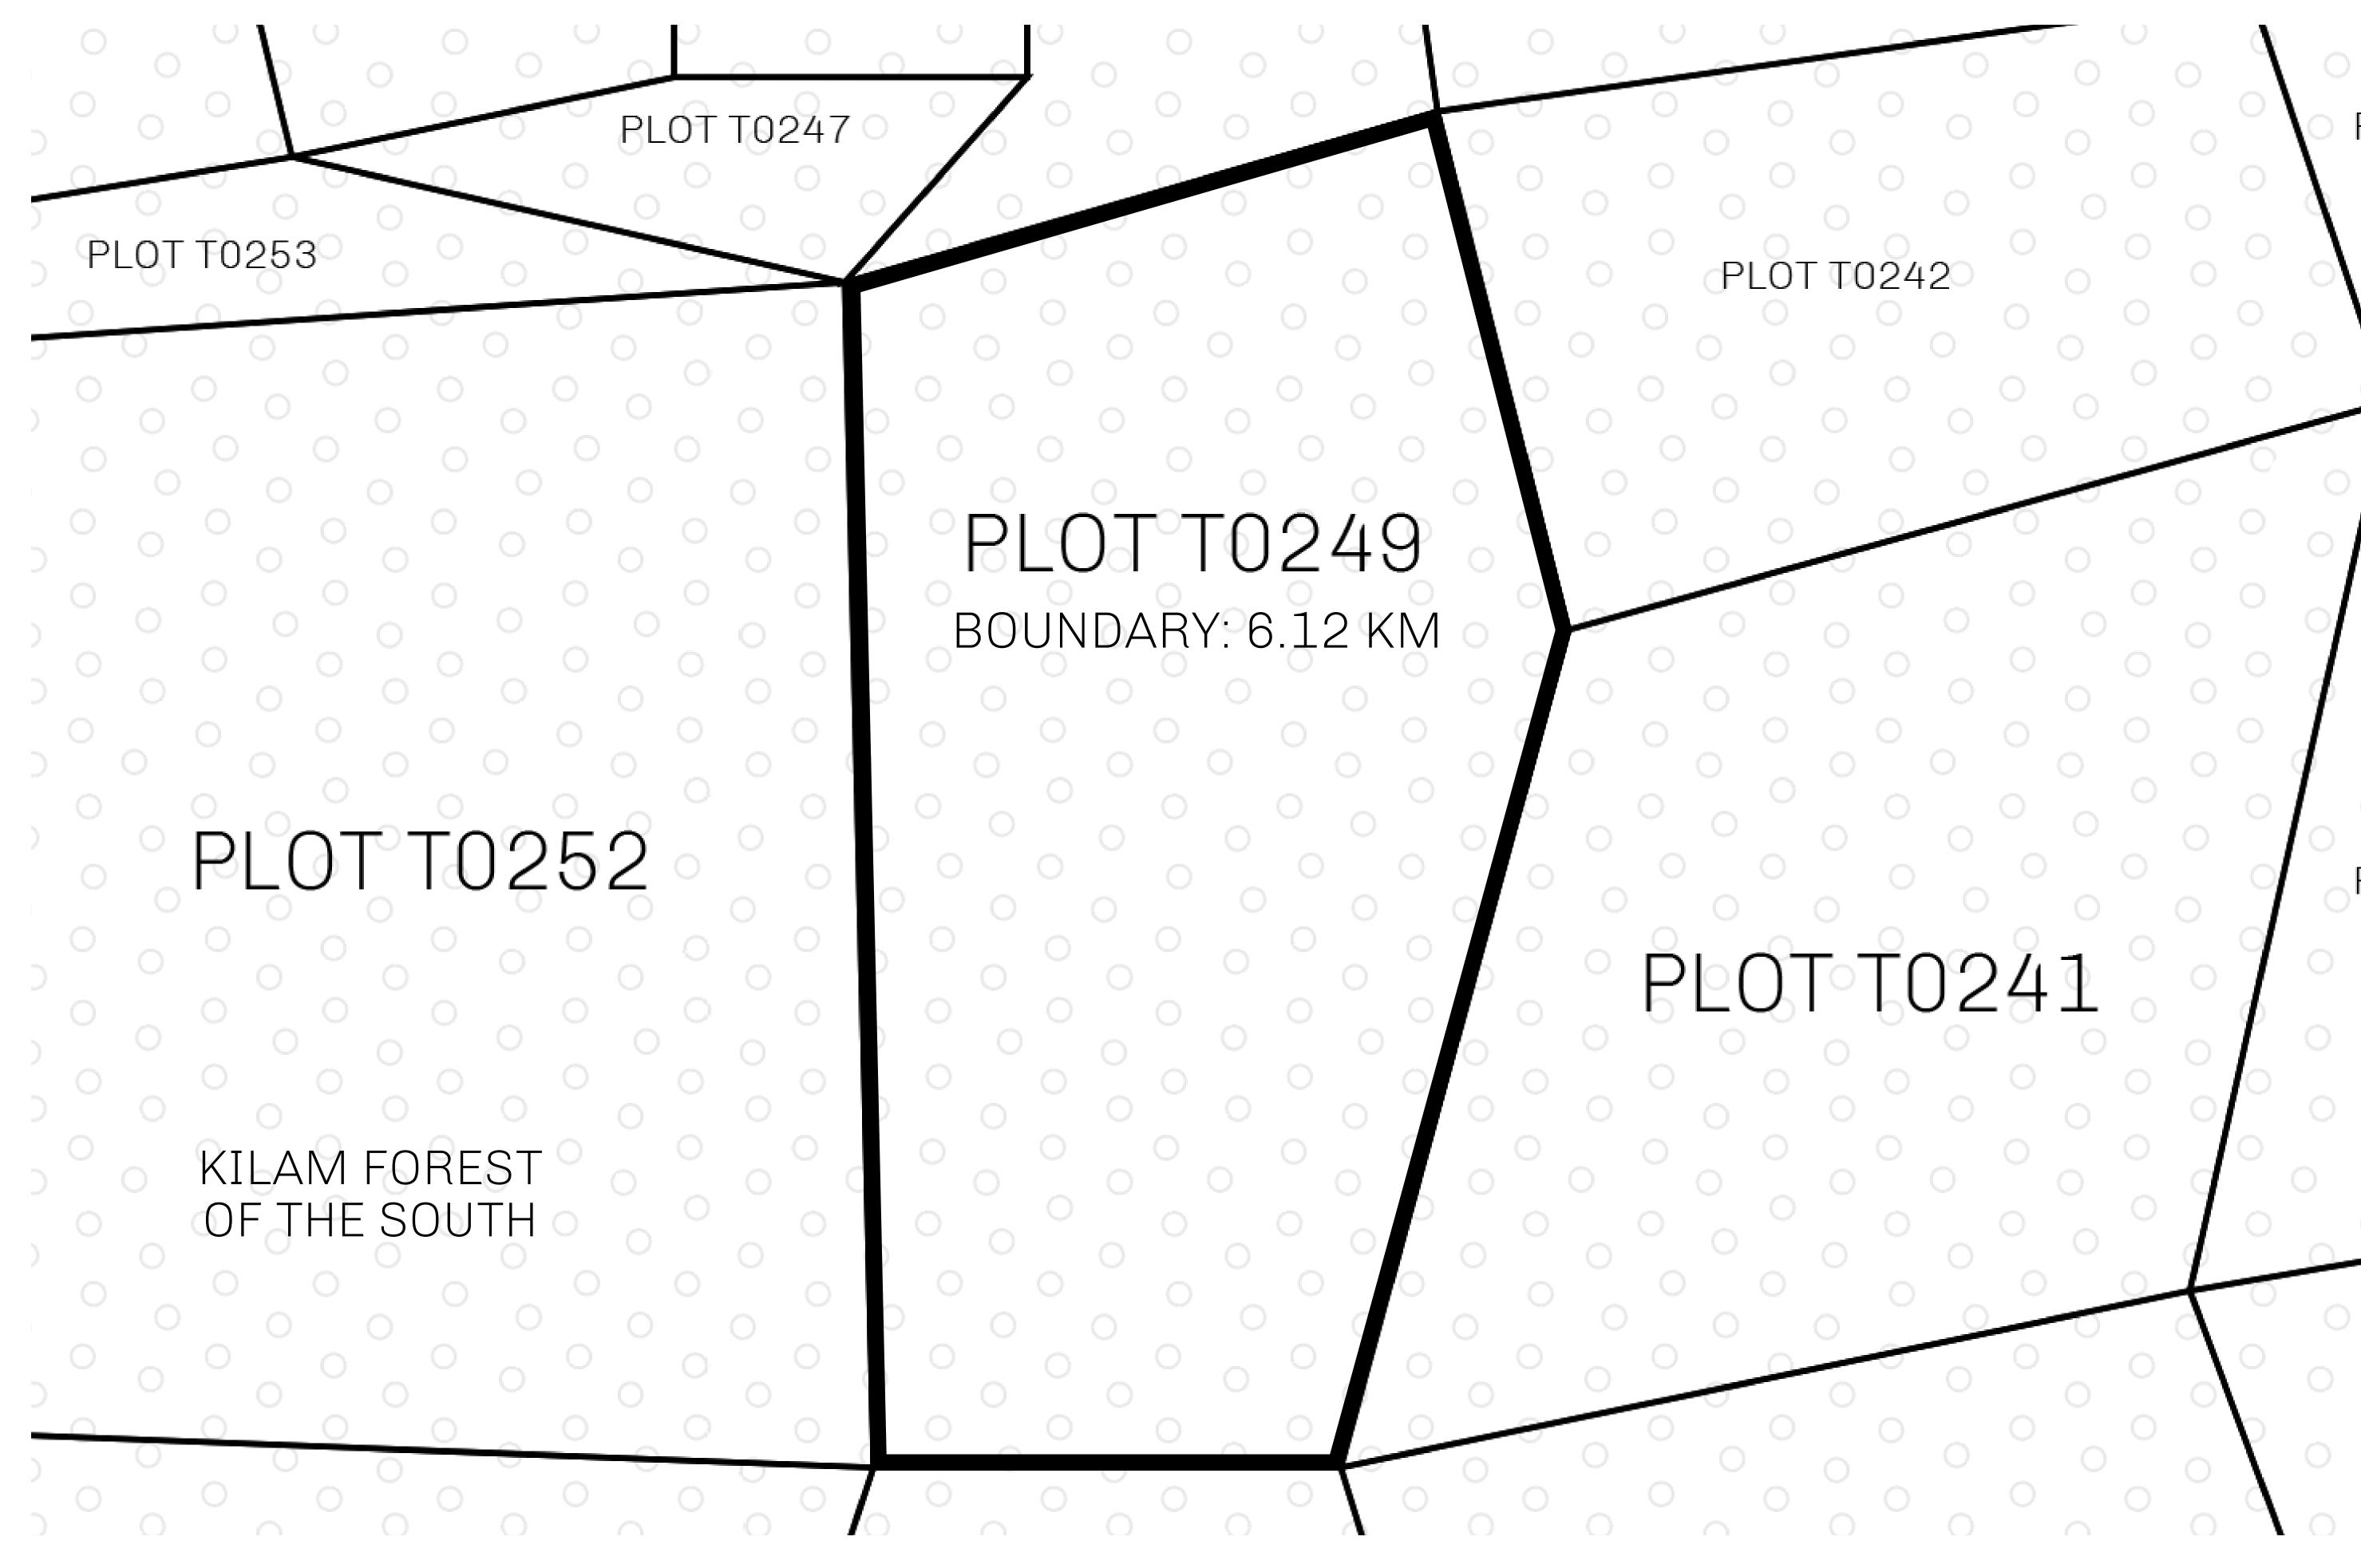

# 10LOI 10240BOUNDARY: 6.12 KM

PL 0242 \_Pt PLOT\_T0241

**OFFICIAL PERSPECTIVE SHEET FOR FILING** The Indicate vantage point for each drawing. Copy and mark each sheet required prior to filing. Guide - Vantage point should be indicated as shown in the diagram: 