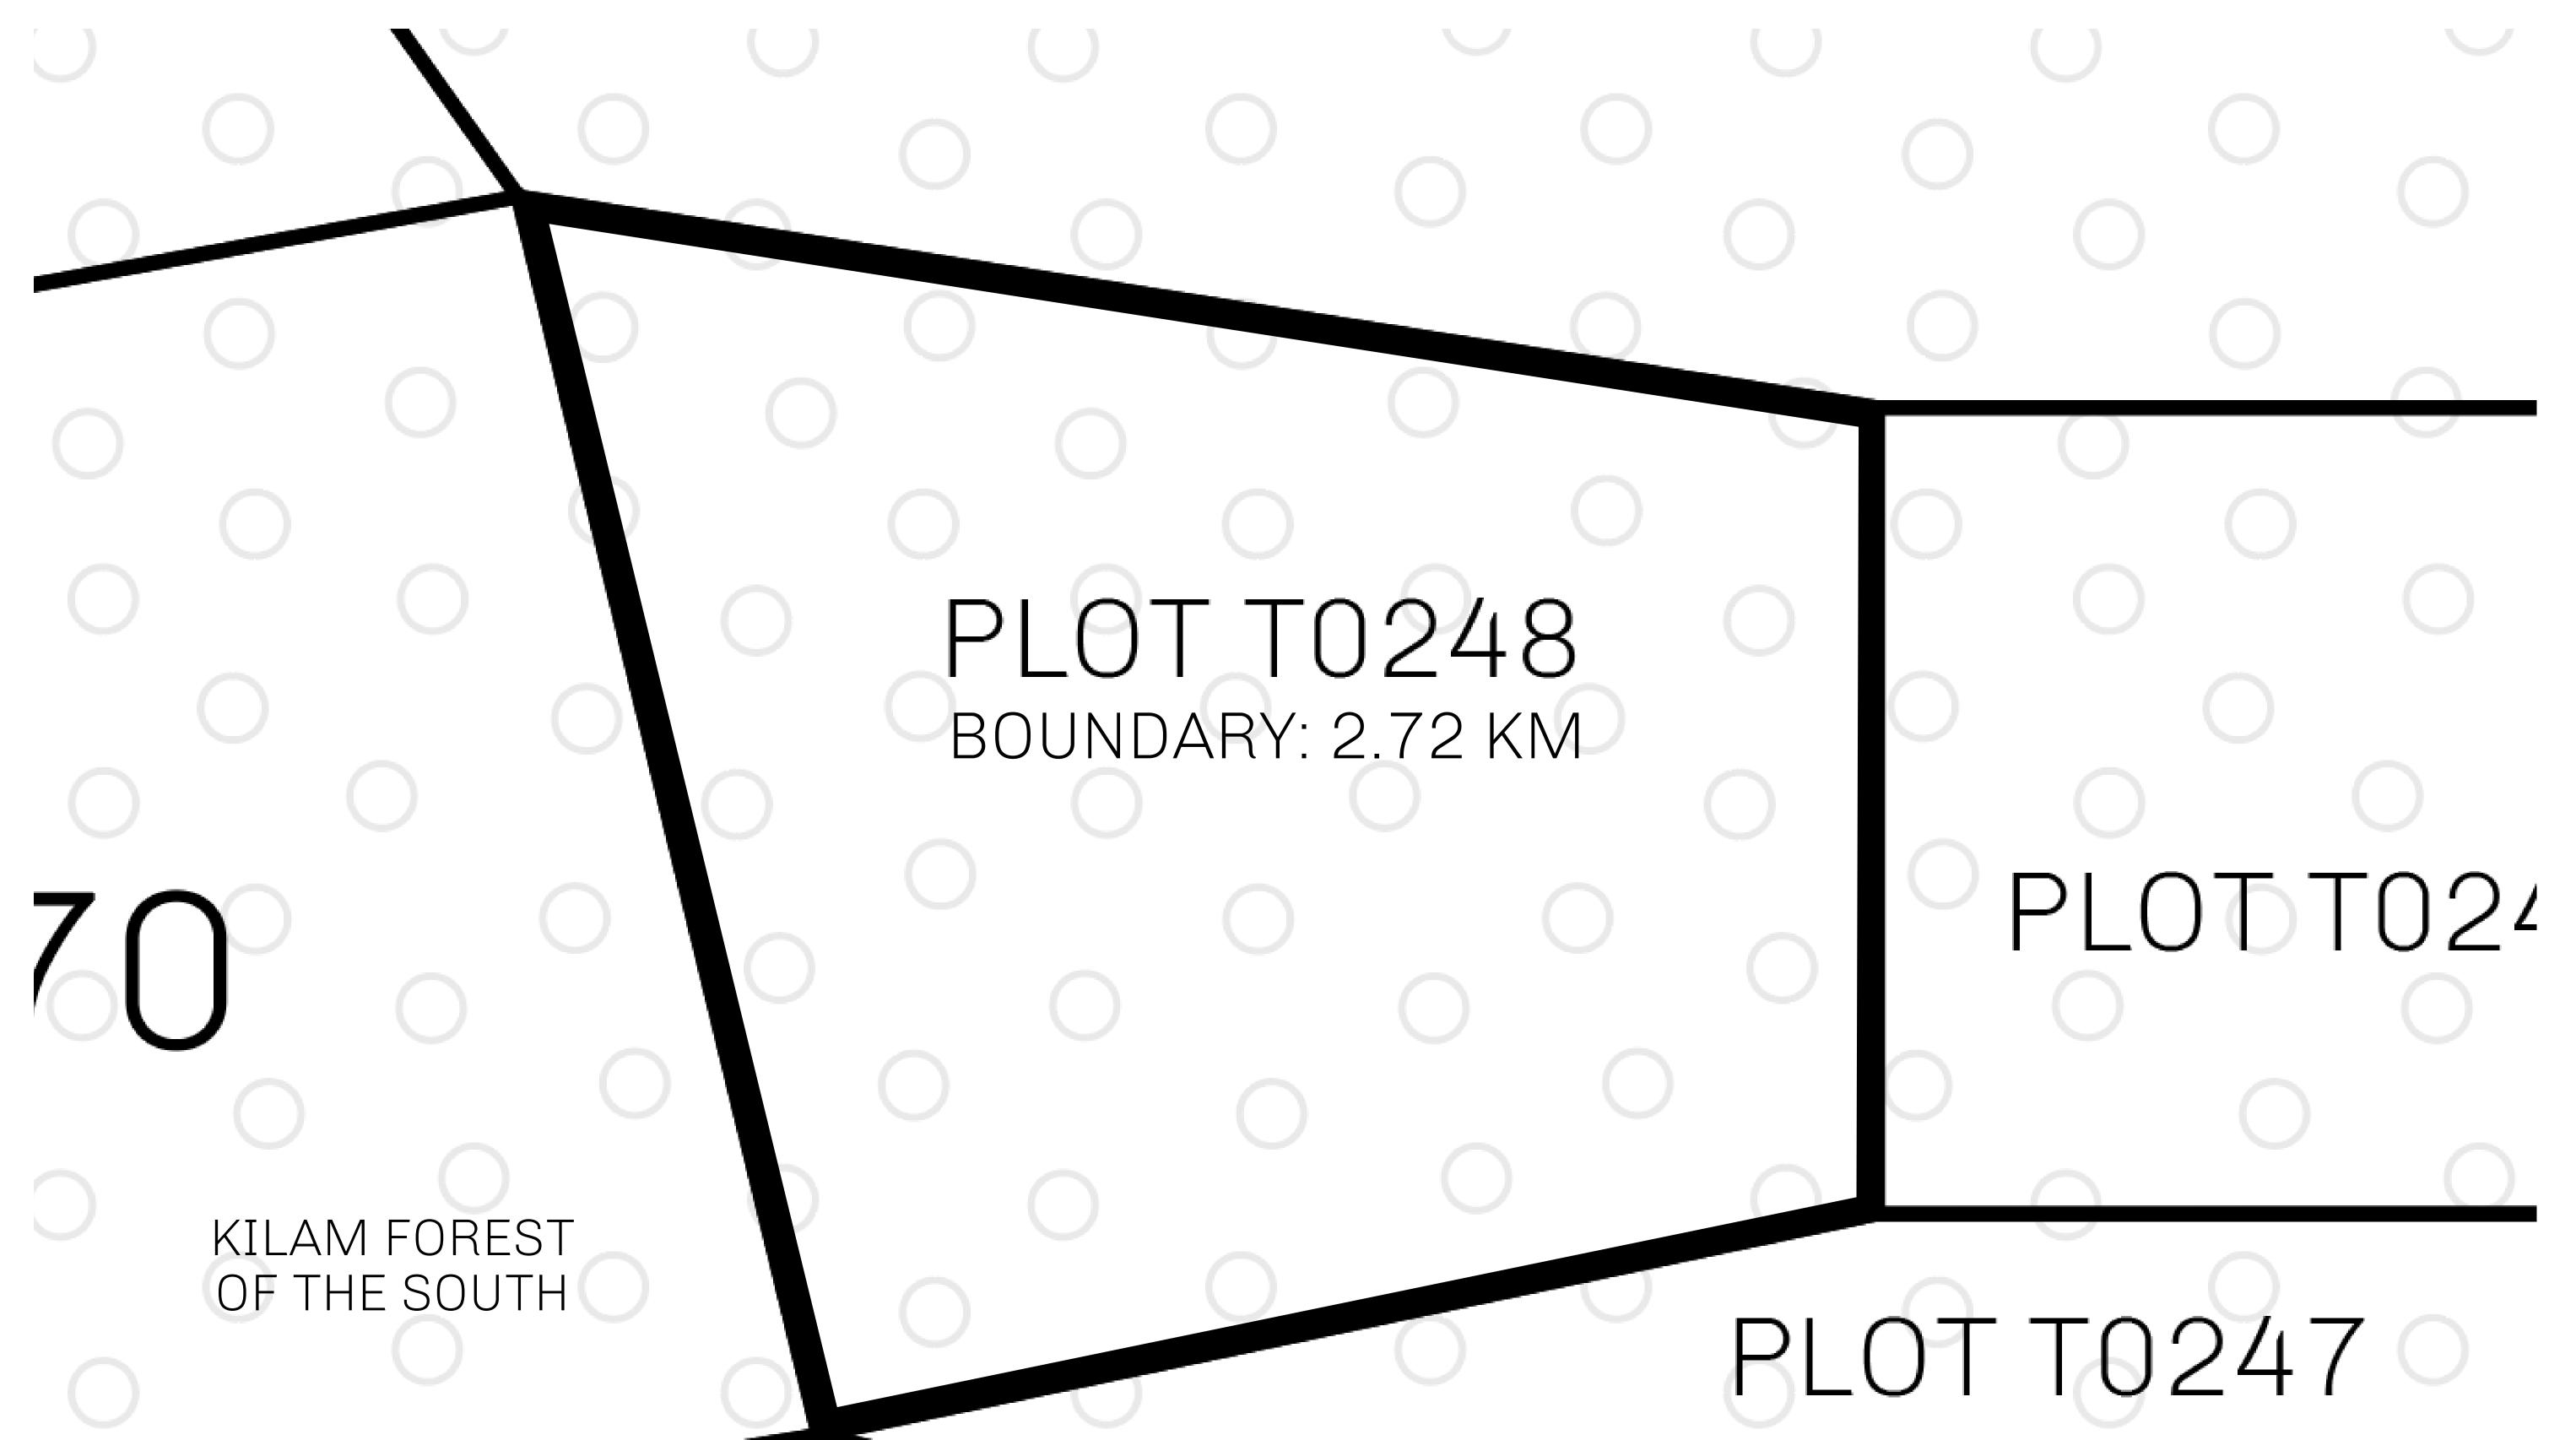

## GEOGRAPHY

COASTLINE
BORDERS
HIGHEST POINT
LOWEST POINT
PLOTS
SCALE

193.03 KM (119.94 MILES)
OCEAN, THE GREAT EMPIRE
MT ELEUTHERIA +1392 M
PUERTO DE LTT 0 M

1045

1:50000