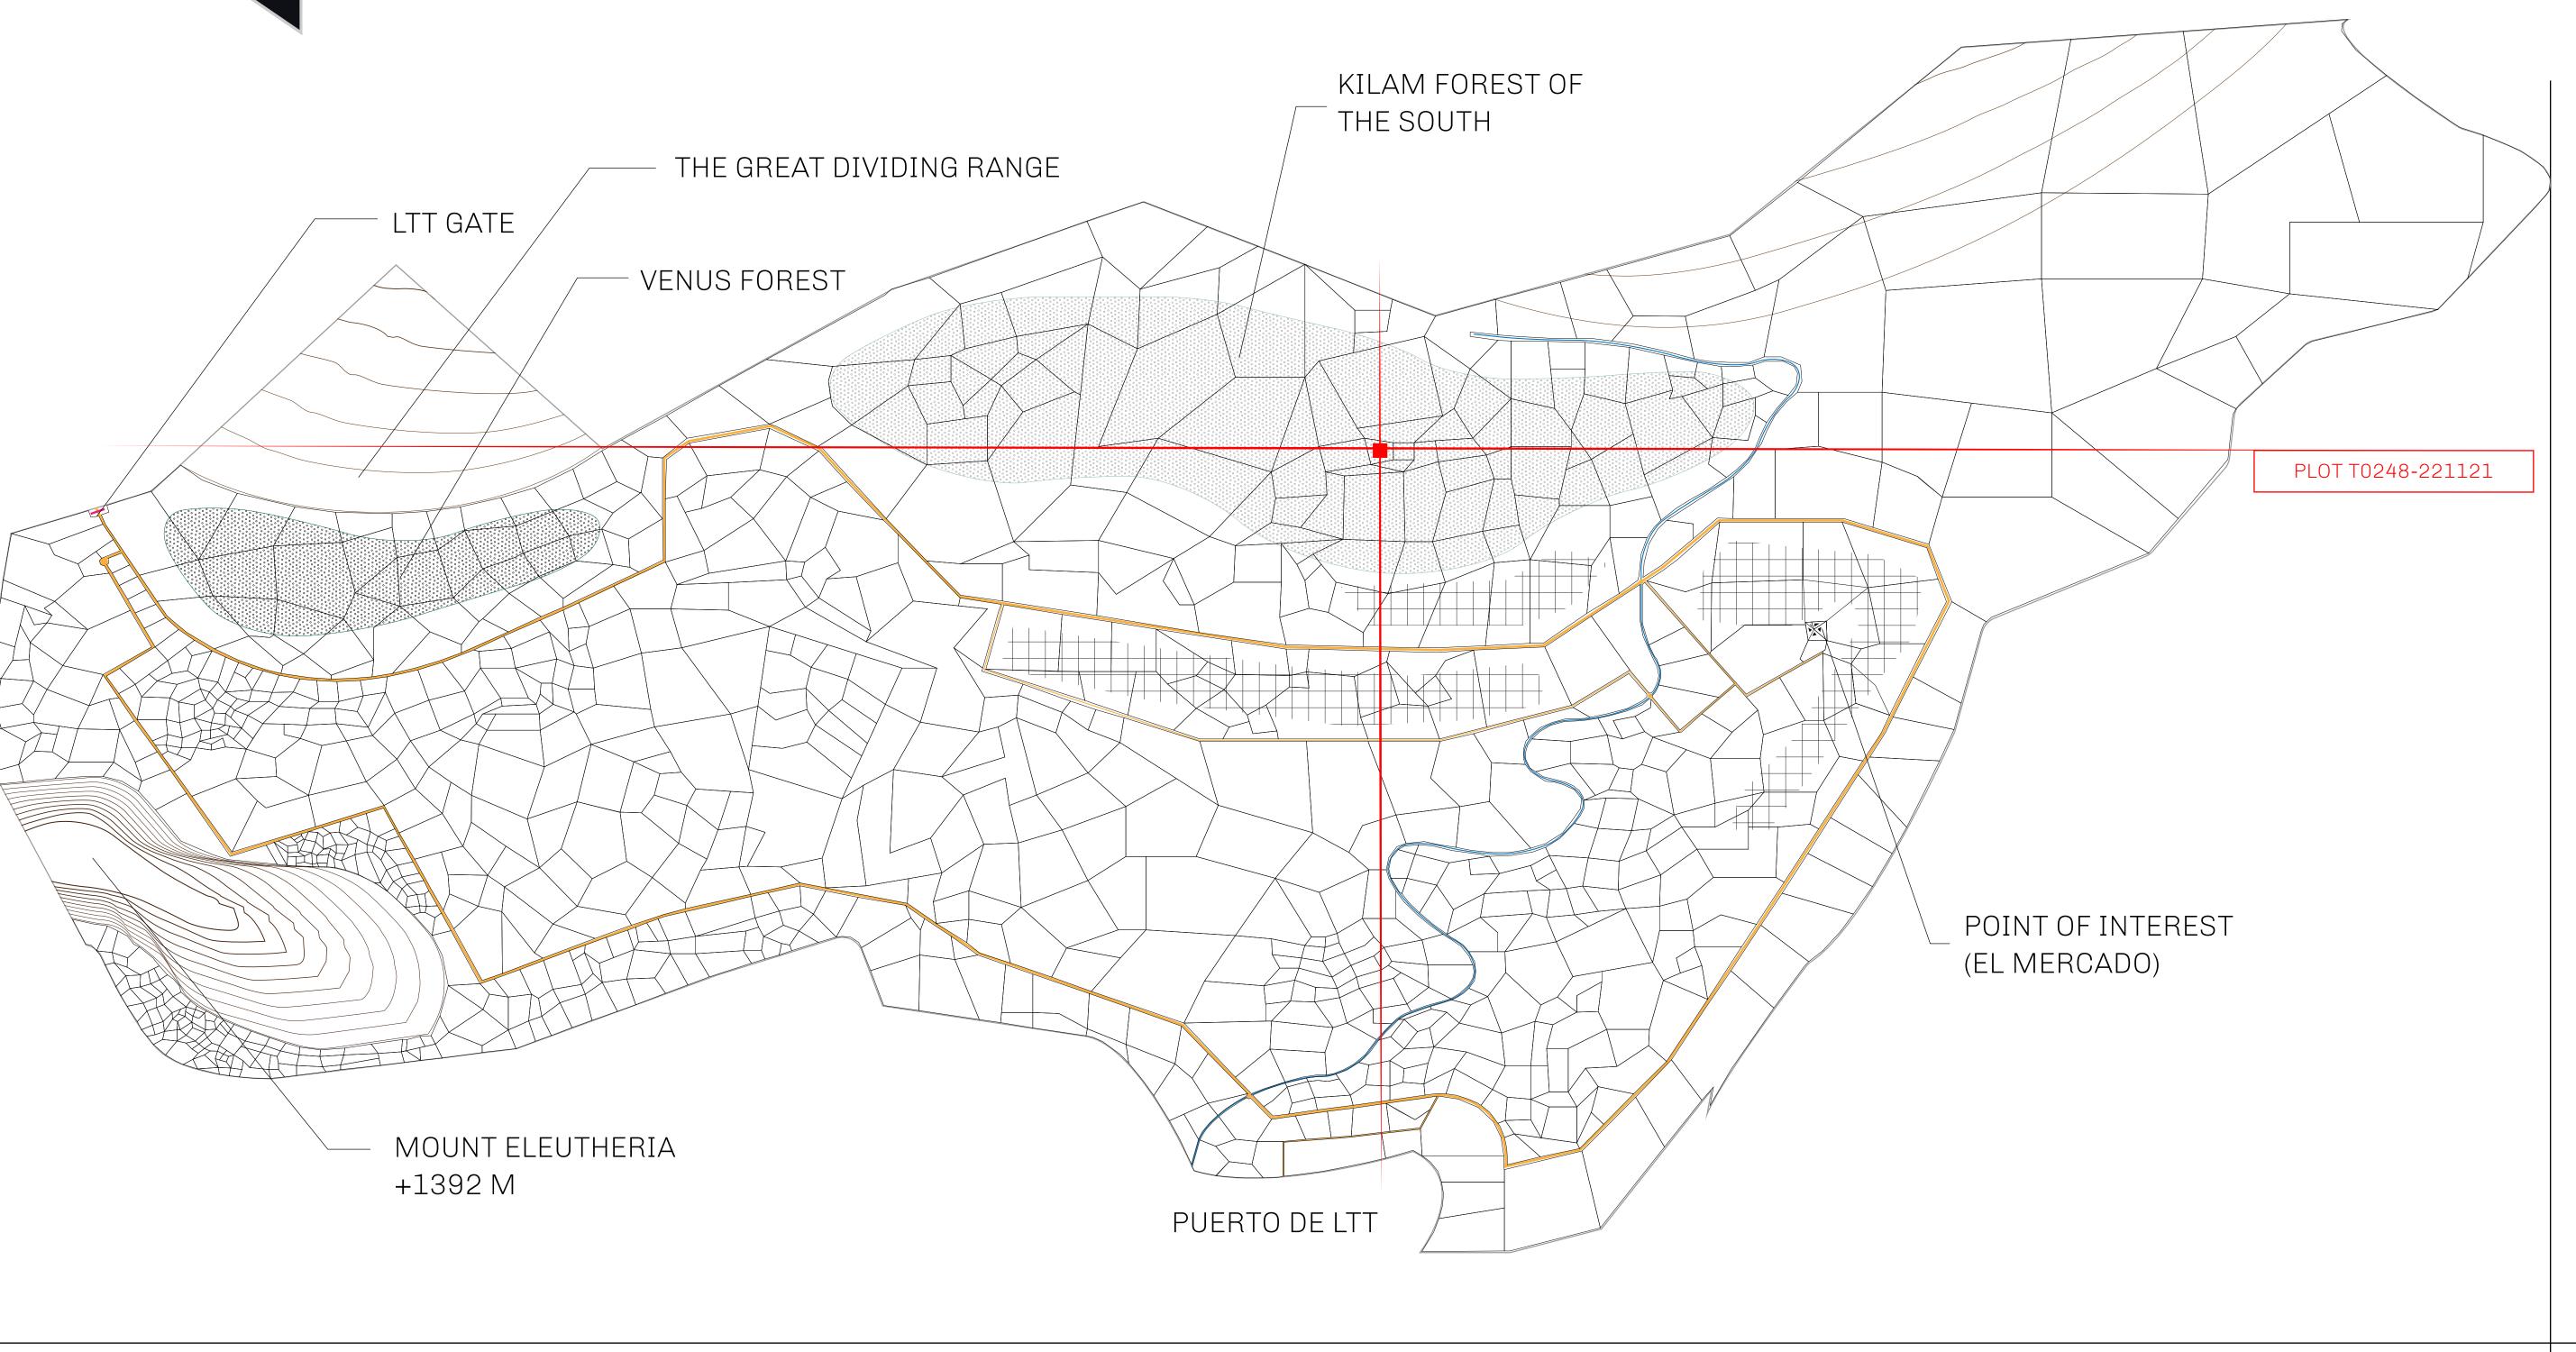

## THE SPANISH ARMADA

The most flamboyant of all of the states, this Spanish-speaking territory houses a clash of cultures. From the LTT trades in the El Mercado district to the solicitations for invites to the Great Empire, and even the traveling Caravans, it is a transient place; people are always on the move on the way to the Great Empire or a trek through the Dividing Range to the Royaume De Satoshi. Commerce uses derivations of LTT such as LTTE, LTTB, and LTTC.

## GEOGRAPHY

COASTLINE
BORDERS
HIGHEST POINT
LOWEST POINT
PLOTS
SCALE

193.03 KM (119.94 MILES)
OCEAN, THE GREAT EMPIRE
MT ELEUTHERIA +1392 M
PUERTO DE LTT 0 M

1045

1:50000