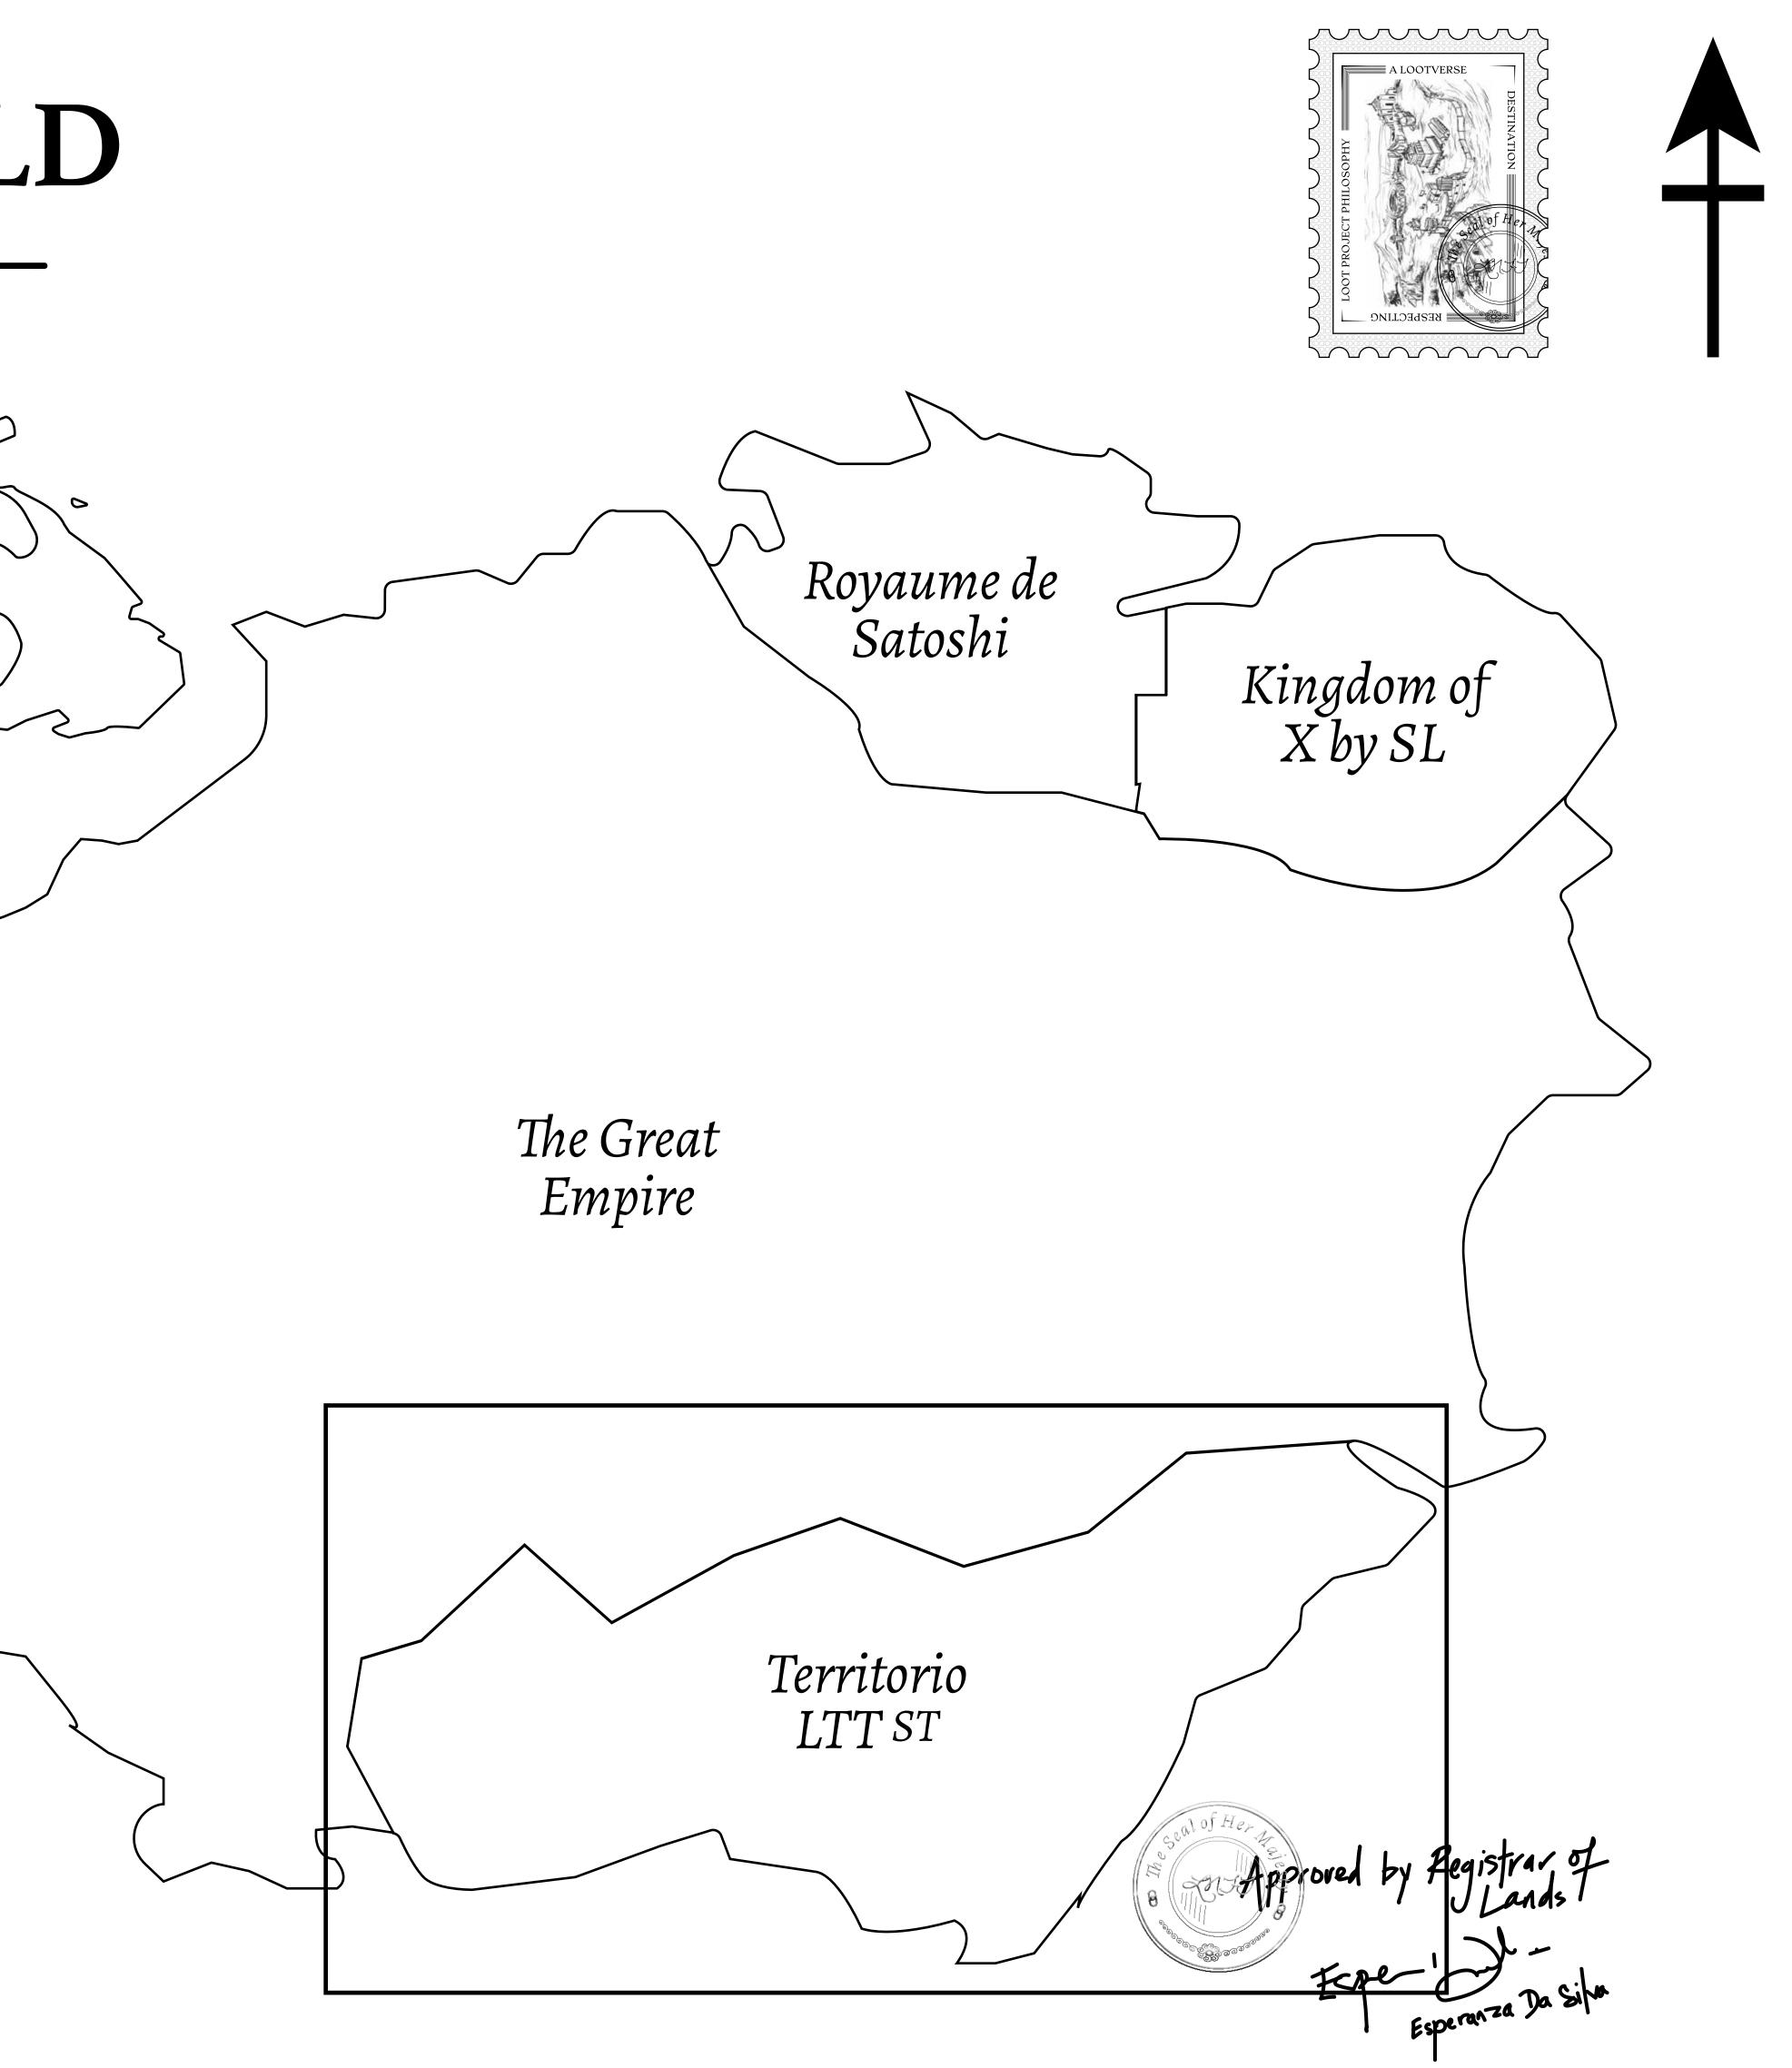

## THE SPANISH ARMADA

The most flamboyant of all of the states, this Spanish-speaking territory houses a clash of cultures. From the LTT trades in the El Mercado district to the solicitations for invites to the Great Empire, and even the traveling Caravans, it is a transient place; people are always on the move on the way to the Great Empire or a trek through the Dividing Range to the Royaume De Satoshi. Commerce uses derivations of LTT such as LTTE, LTTB, and LTTC.

## GEOGRAPHY

COASTLINE BORDERS HIGHEST POINT LOWEST POINT PLOTS SCALE

193.03 KM (119.94 MILES) OCEAN, THE GREAT EMPIRE MT ELEUTHERIA +1392 M PUERTO DE LTT O M 1045 1:50000

73.54 KM

| y                                |          |              |                  |                    |            |
|----------------------------------|----------|--------------|------------------|--------------------|------------|
| y                                |          |              | T0247-22         | 21121              |            |
| O LTT ST                         | ISSUED 2 | 2 November 2 | 2021 <b>b.</b> . | SCALE 1/500        | )(         |
| are of 0.1% of<br>T Stories mint |          |              | n Credits) plus  | 1% of all LTT rede | 3 <b>e</b> |
|                                  |          |              |                  |                    |            |
| <b>1</b> 0                       |          |              |                  |                    | ١          |
| 48                               |          |              | РLU              | ) D I (            | J          |
|                                  |          |              |                  |                    |            |
|                                  |          |              |                  |                    |            |
|                                  |          |              |                  |                    |            |
|                                  |          |              |                  |                    |            |
|                                  |          |              |                  |                    |            |
|                                  | R        | OT           | TA               | 247                |            |
|                                  |          |              | RY: 2.6          |                    |            |
|                                  |          |              |                  |                    |            |
|                                  |          |              |                  |                    |            |
|                                  |          |              |                  |                    |            |
|                                  |          |              |                  |                    |            |
|                                  |          |              |                  |                    |            |
|                                  |          |              |                  |                    |            |
|                                  |          |              |                  |                    |            |
|                                  |          |              |                  |                    |            |
| F THE S                          | JUIH     |              |                  |                    |            |
|                                  |          |              |                  |                    |            |
|                                  |          |              |                  |                    |            |
|                                  |          |              |                  |                    |            |
|                                  |          |              |                  |                    |            |