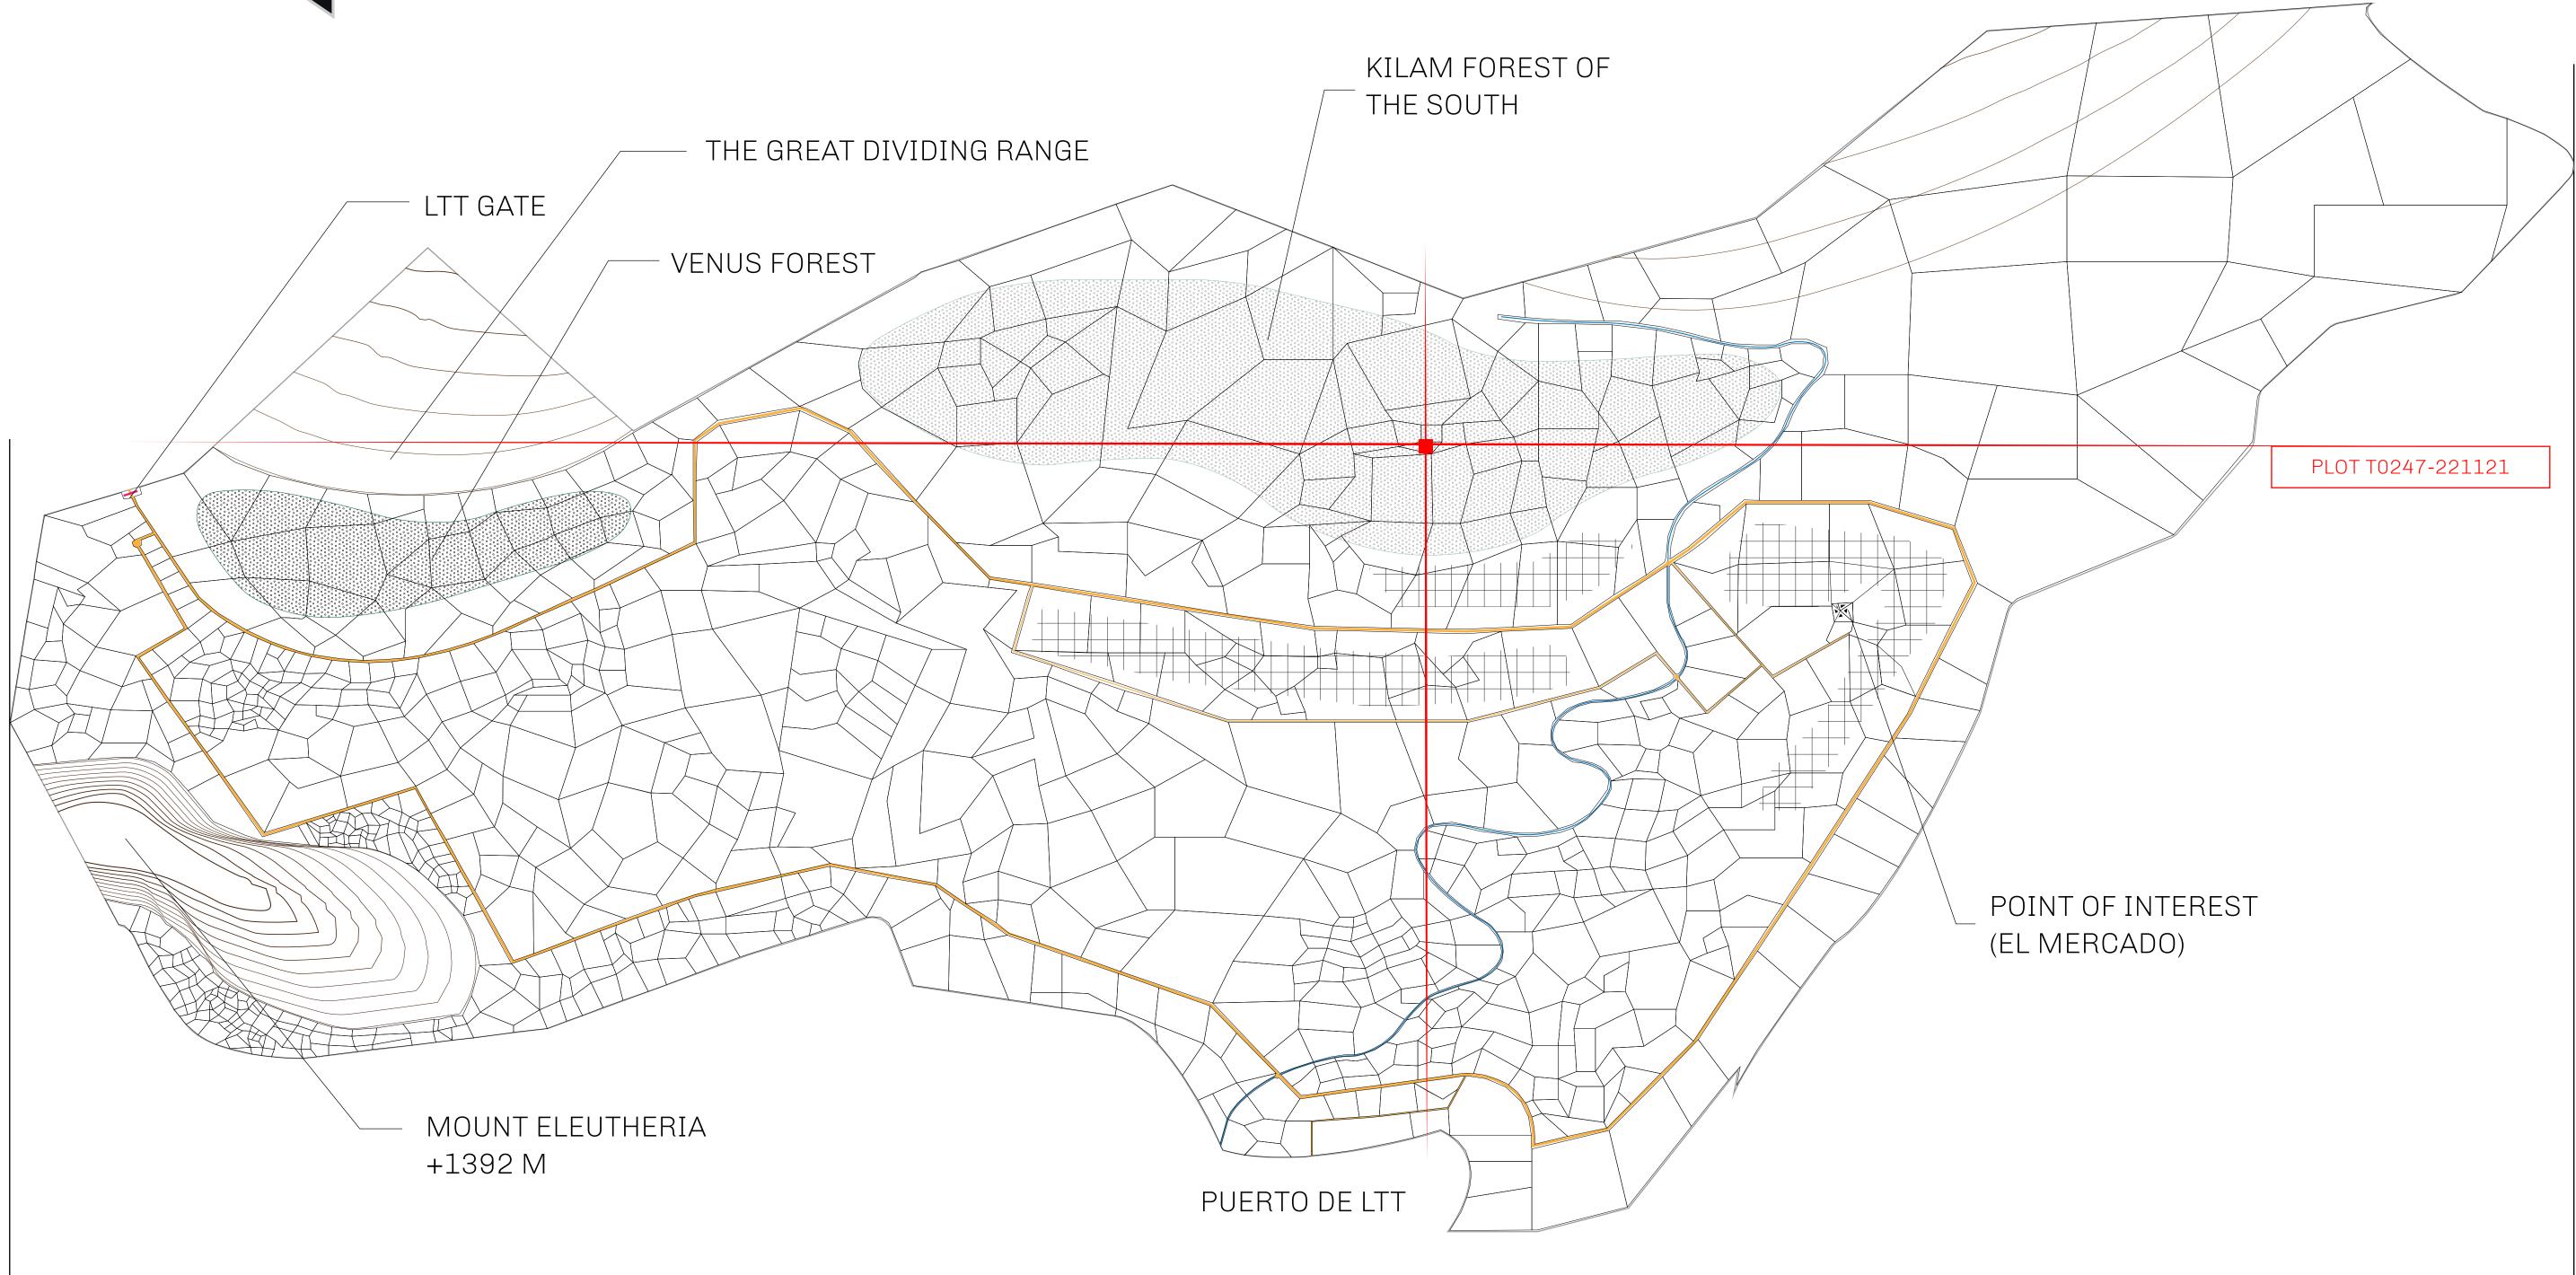

## GEOGRAPHY

COASTLINE BORDERS HIGHEST POINT LOWEST POINT PLOTS SCALE

193.03 KM (119.94 MILES) OCEAN, THE GREAT EMPIRE MT ELEUTHERIA +1392 M PUERTO DE LTT O M 1045 1:50000

73.54 KM

| y                                |          |              |                  |                    |            |
|----------------------------------|----------|--------------|------------------|--------------------|------------|
| y                                |          |              | T0247-22         | 21121              |            |
| O LTT ST                         | ISSUED 2 | 2 November 2 | 2021 <b>b.</b> . | SCALE 1/500        | )(         |
| are of 0.1% of<br>T Stories mint |          |              | n Credits) plus  | 1% of all LTT rede | 3 <b>e</b> |
|                                  |          |              |                  |                    |            |
| <b>1</b> 0                       |          |              |                  |                    | ١          |
| 48                               |          |              | РLU              | ) D I (            | J          |
|                                  |          |              |                  |                    |            |
|                                  |          |              |                  |                    |            |
|                                  |          |              |                  |                    |            |
|                                  |          |              |                  |                    |            |
|                                  |          |              |                  |                    |            |
|                                  | R        | OT           | TA               | 247                |            |
|                                  |          |              | RY: 2.6          |                    |            |
|                                  |          |              |                  |                    |            |
|                                  |          |              |                  |                    |            |
|                                  |          |              |                  |                    |            |
|                                  |          |              |                  |                    |            |
|                                  |          |              |                  |                    |            |
|                                  |          |              |                  |                    |            |
|                                  |          |              |                  |                    |            |
|                                  |          |              |                  |                    |            |
| F THE S                          | JUIH     |              |                  |                    |            |
|                                  |          |              |                  |                    |            |
|                                  |          |              |                  |                    |            |
|                                  |          |              |                  |                    |            |
|                                  |          |              |                  |                    |            |