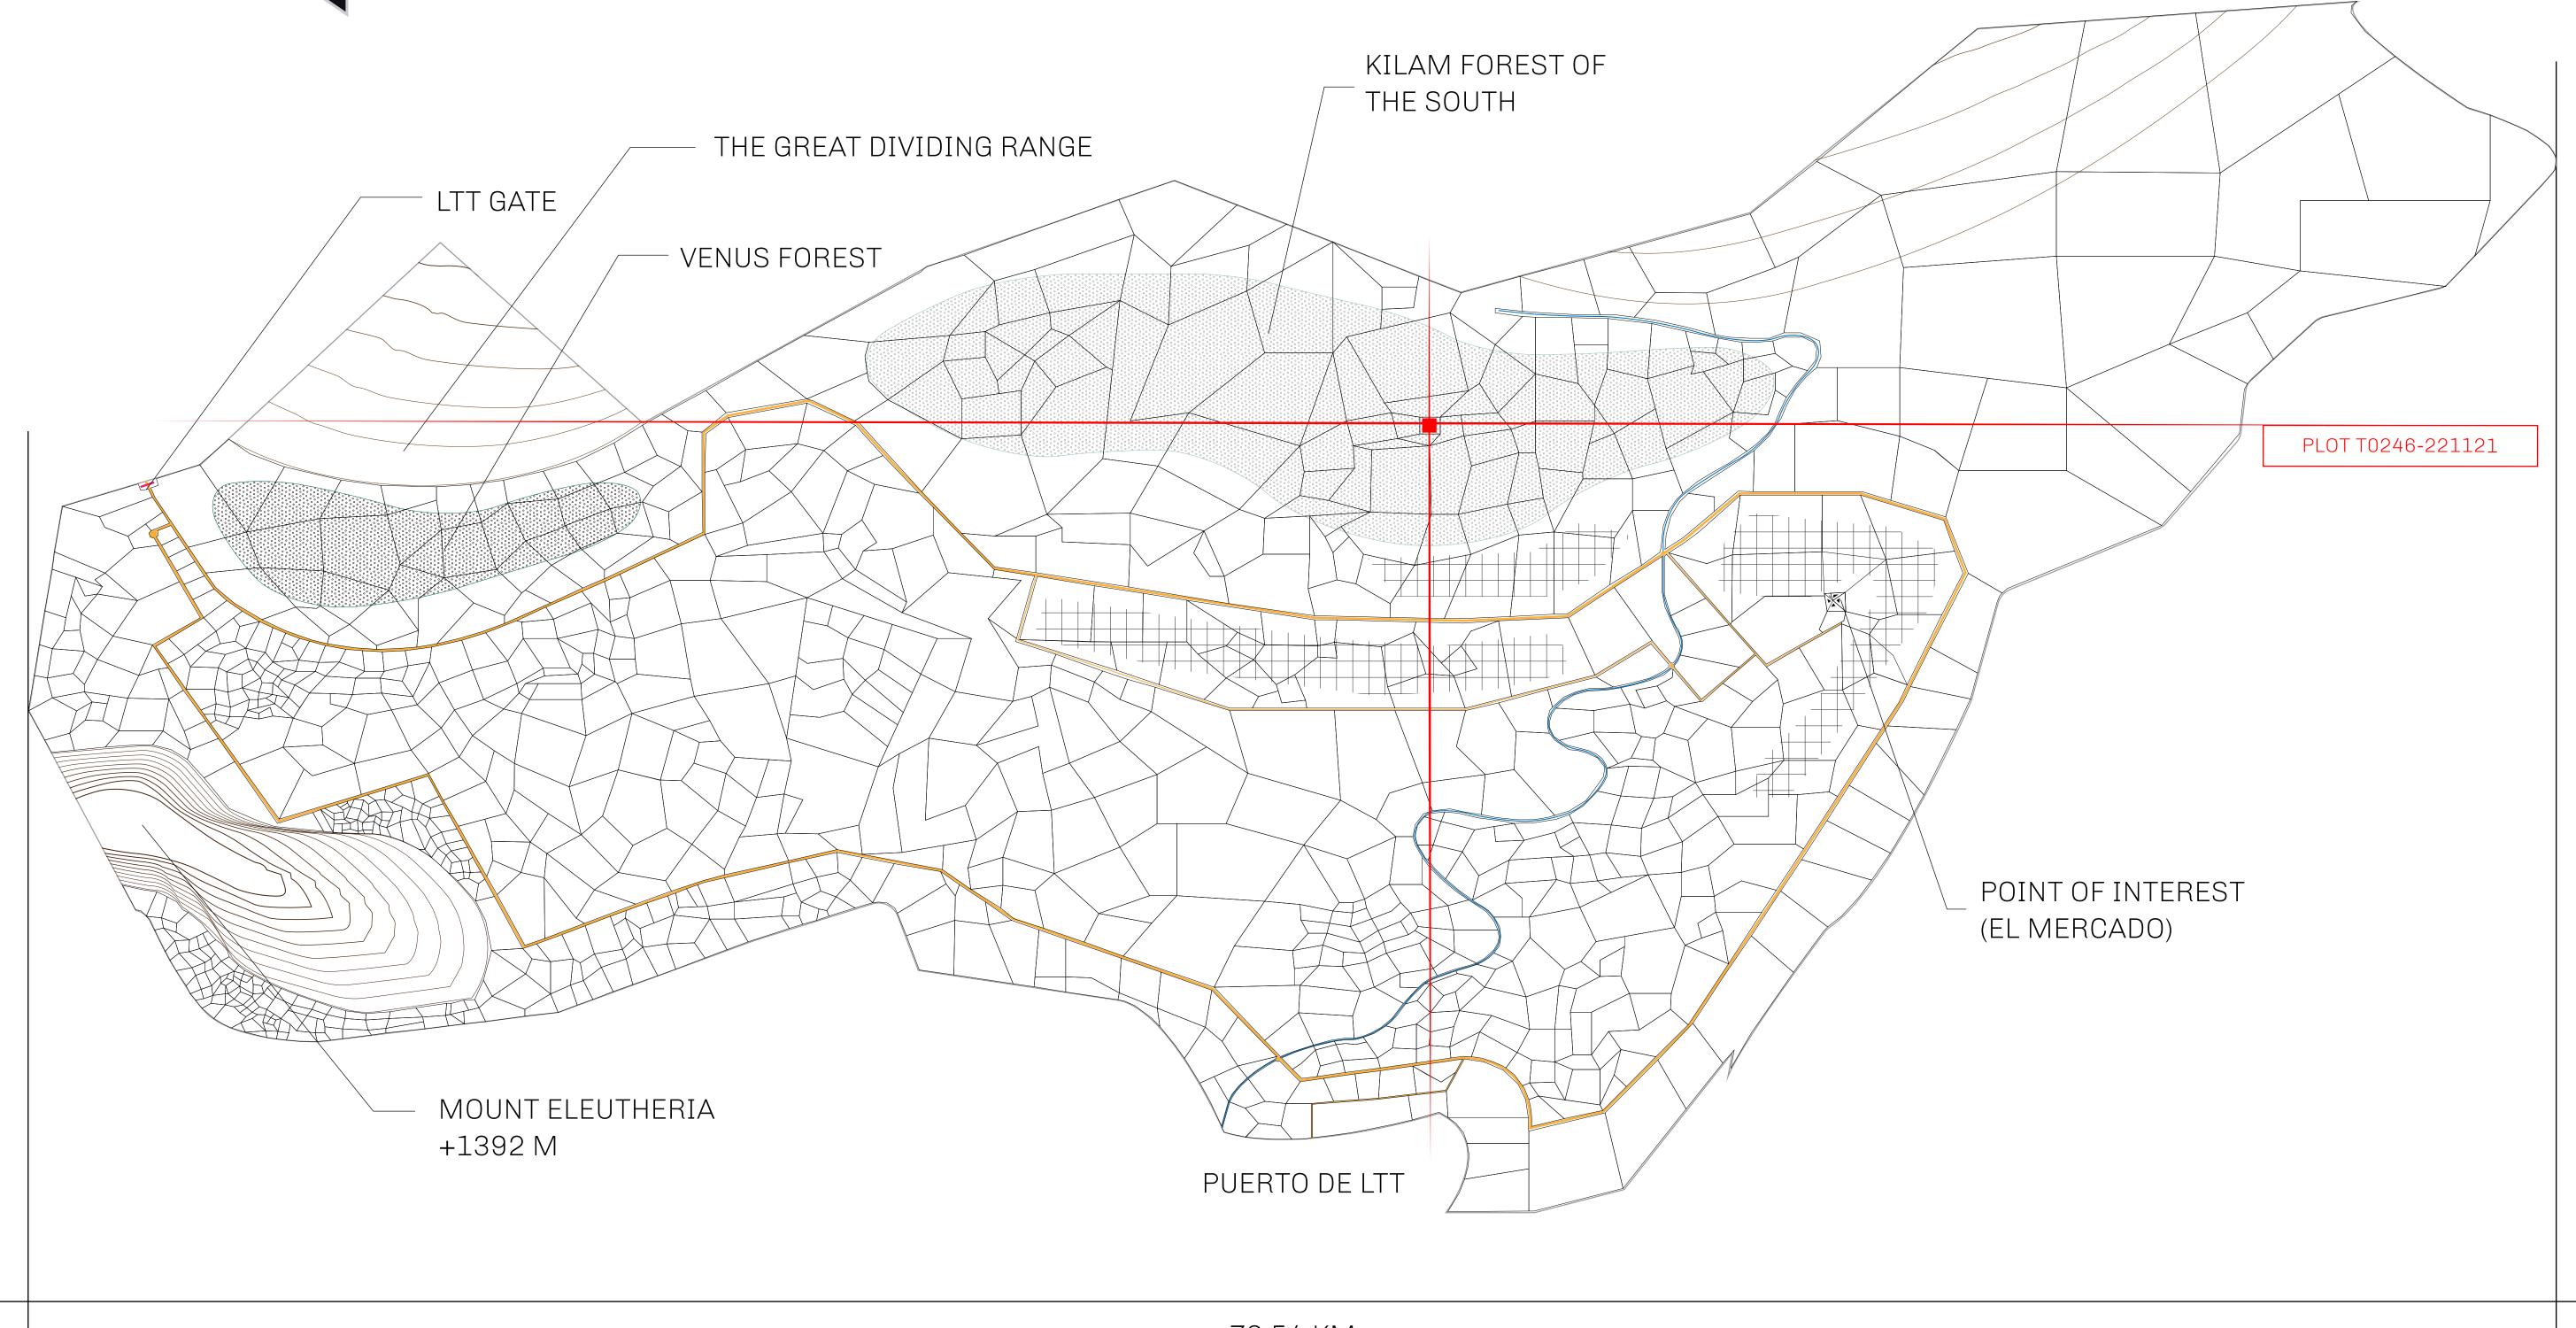

#### THE SPANISH ARMADA

The most flamboyant of all of the states, this Spanish-speaking territory houses a clash of cultures. From the LTT trades in the El Mercado district to the solicitations for invites to the Great Empire, and even the traveling Caravans, it is a transient place; people are always on the move on the way to the Great Empire or a trek through the Dividing Range to the Royaume De Satoshi. Commerce uses derivations of LTT such as LTTE, LTTB, and LTTC.

#### GEOGRAPHY

COASTLINE
BORDERS
HIGHEST POINT
LOWEST POINT
PLOTS
SCALE

193.03 KM (119.94 MILES)
OCEAN, THE GREAT EMPIRE
MT ELEUTHERIA +1392 M
PUERTO DE LTT 0 M
1045

1:50000

### T0246-221121

TERRITORIO LTT ST

ISSUED 22 November 2021

SCALE **1/50000** 

OWNER ENTITLEMENT

Type W-T: Share of 0.1% of all BUN sales (rewarded in Credits) plus 1% of all LTT redeemed based on number of NFT Stories minted; Mint 4 NFT Stories