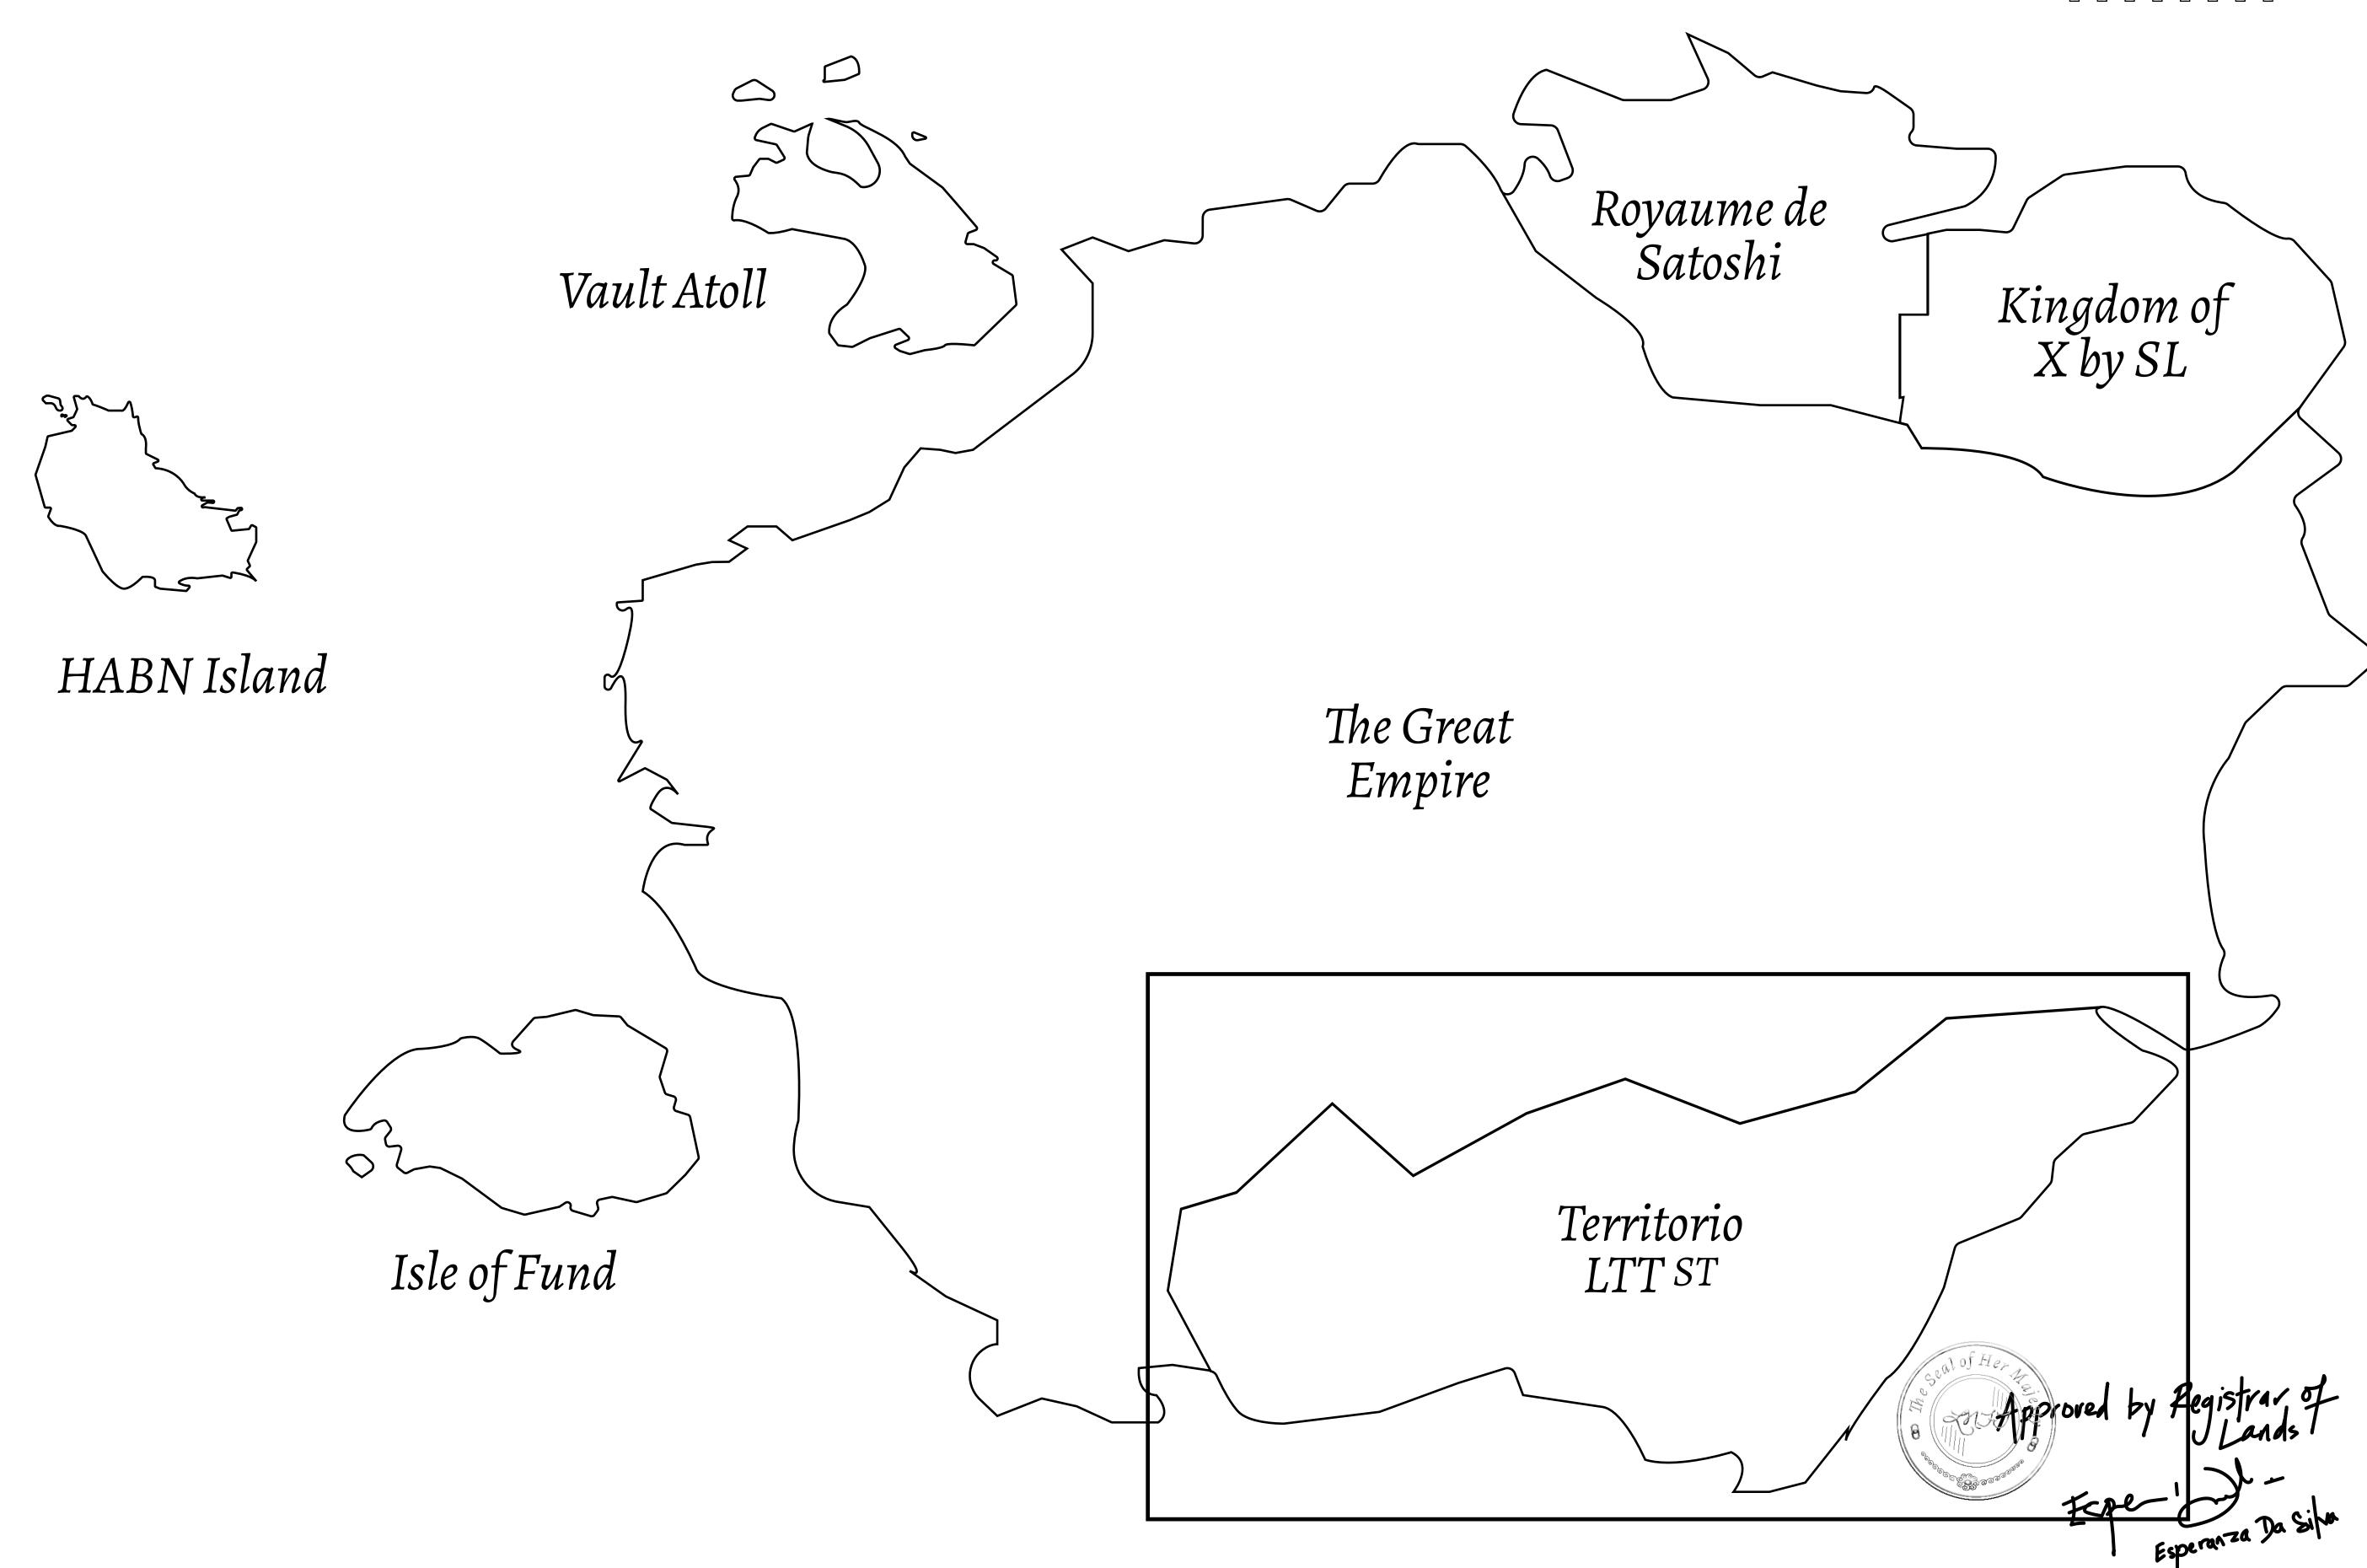

#### GEOGRAPHY

COASTLINE
BORDERS
HIGHEST POINT
LOWEST POINT
PLOTS
SCALE

193.03 KM (119.94 MILES)
OCEAN, THE GREAT EMPIRE
MT ELEUTHERIA +1392 M
PUERTO DE LTT 0 M
1045

1:50000

### T0246-221121

TERRITORIO LTT ST

ISSUED 22 November 2021

SCALE **1/50000** 

OWNER ENTITLEMENT

Type W-T: Share of 0.1% of all BUN sales (rewarded in Credits) plus 1% of all LTT redeemed based on number of NFT Stories minted; Mint 4 NFT Stories