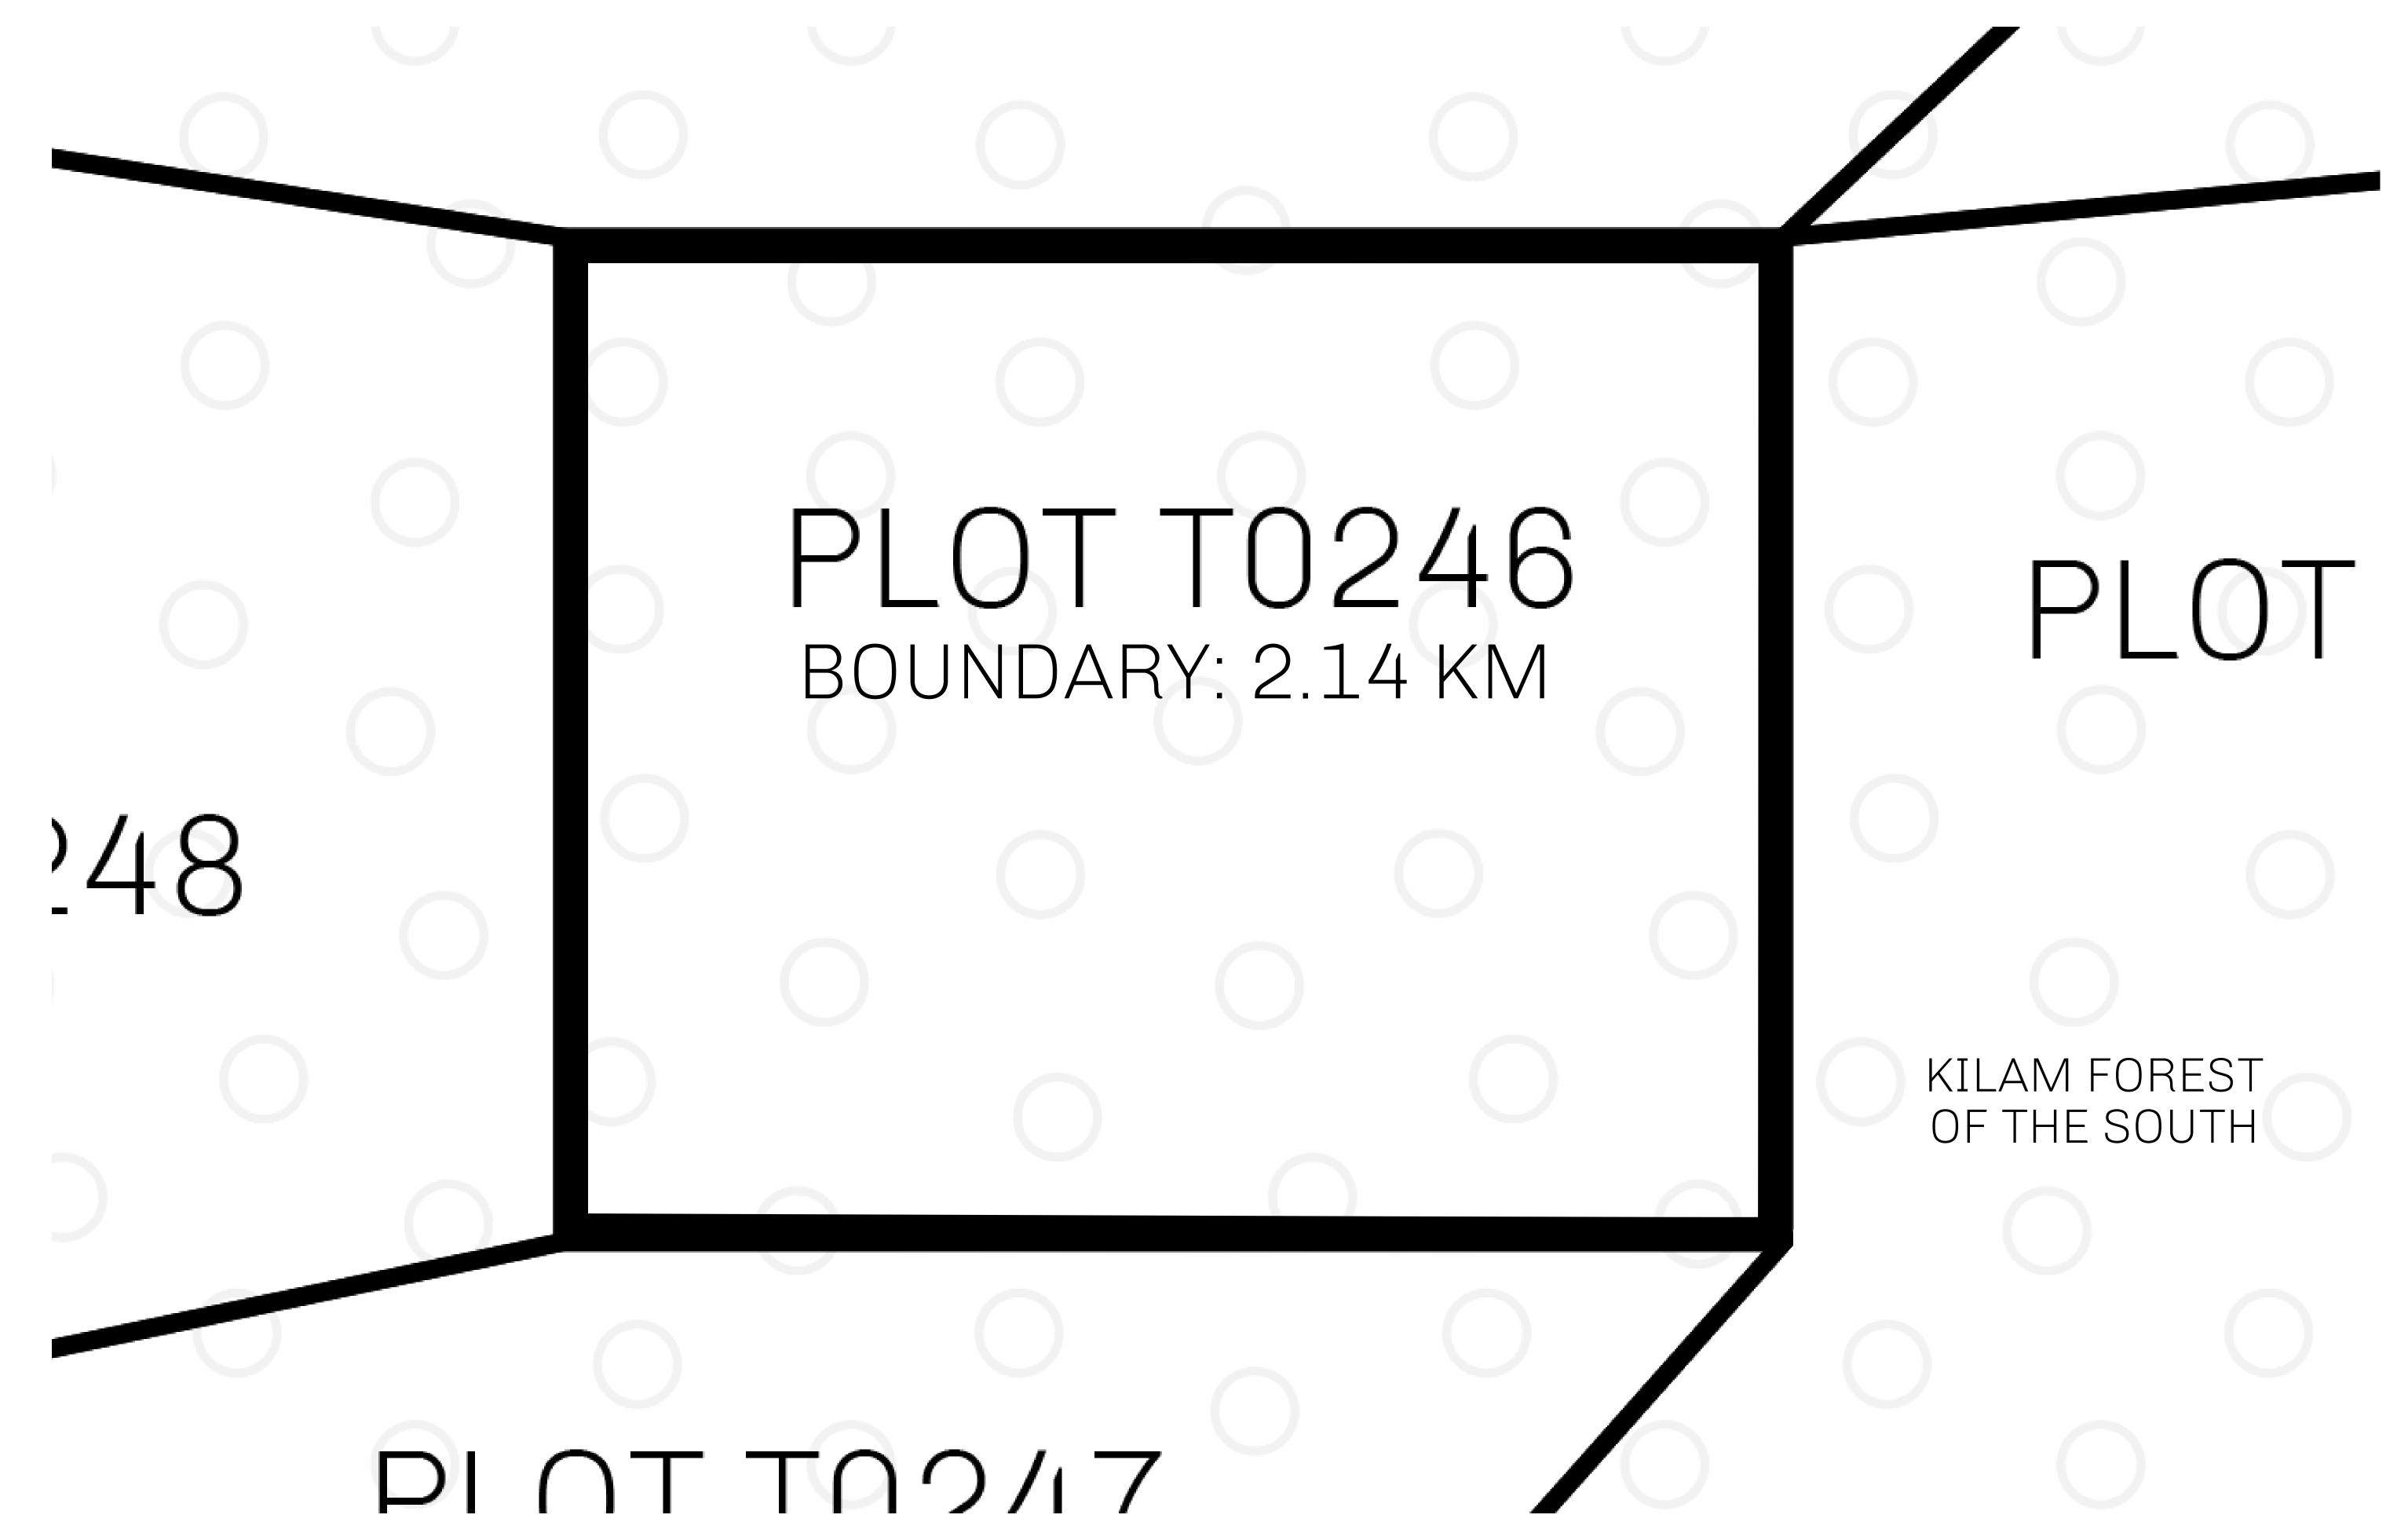

## H.M. LNFT Land Registry

TITLE NUMBER

### T0246-221121

TERRITORIO LTT ST

ISSUED 22 November 2021

SCALE **1/50000** 

OWNER ENTITLEMENT

Type W-T: Share of 0.1% of all BUN sales (rewarded in Credits) plus 1% of all LTT redeemed based on number of NFT Stories minted; Mint 4 NFT Stories