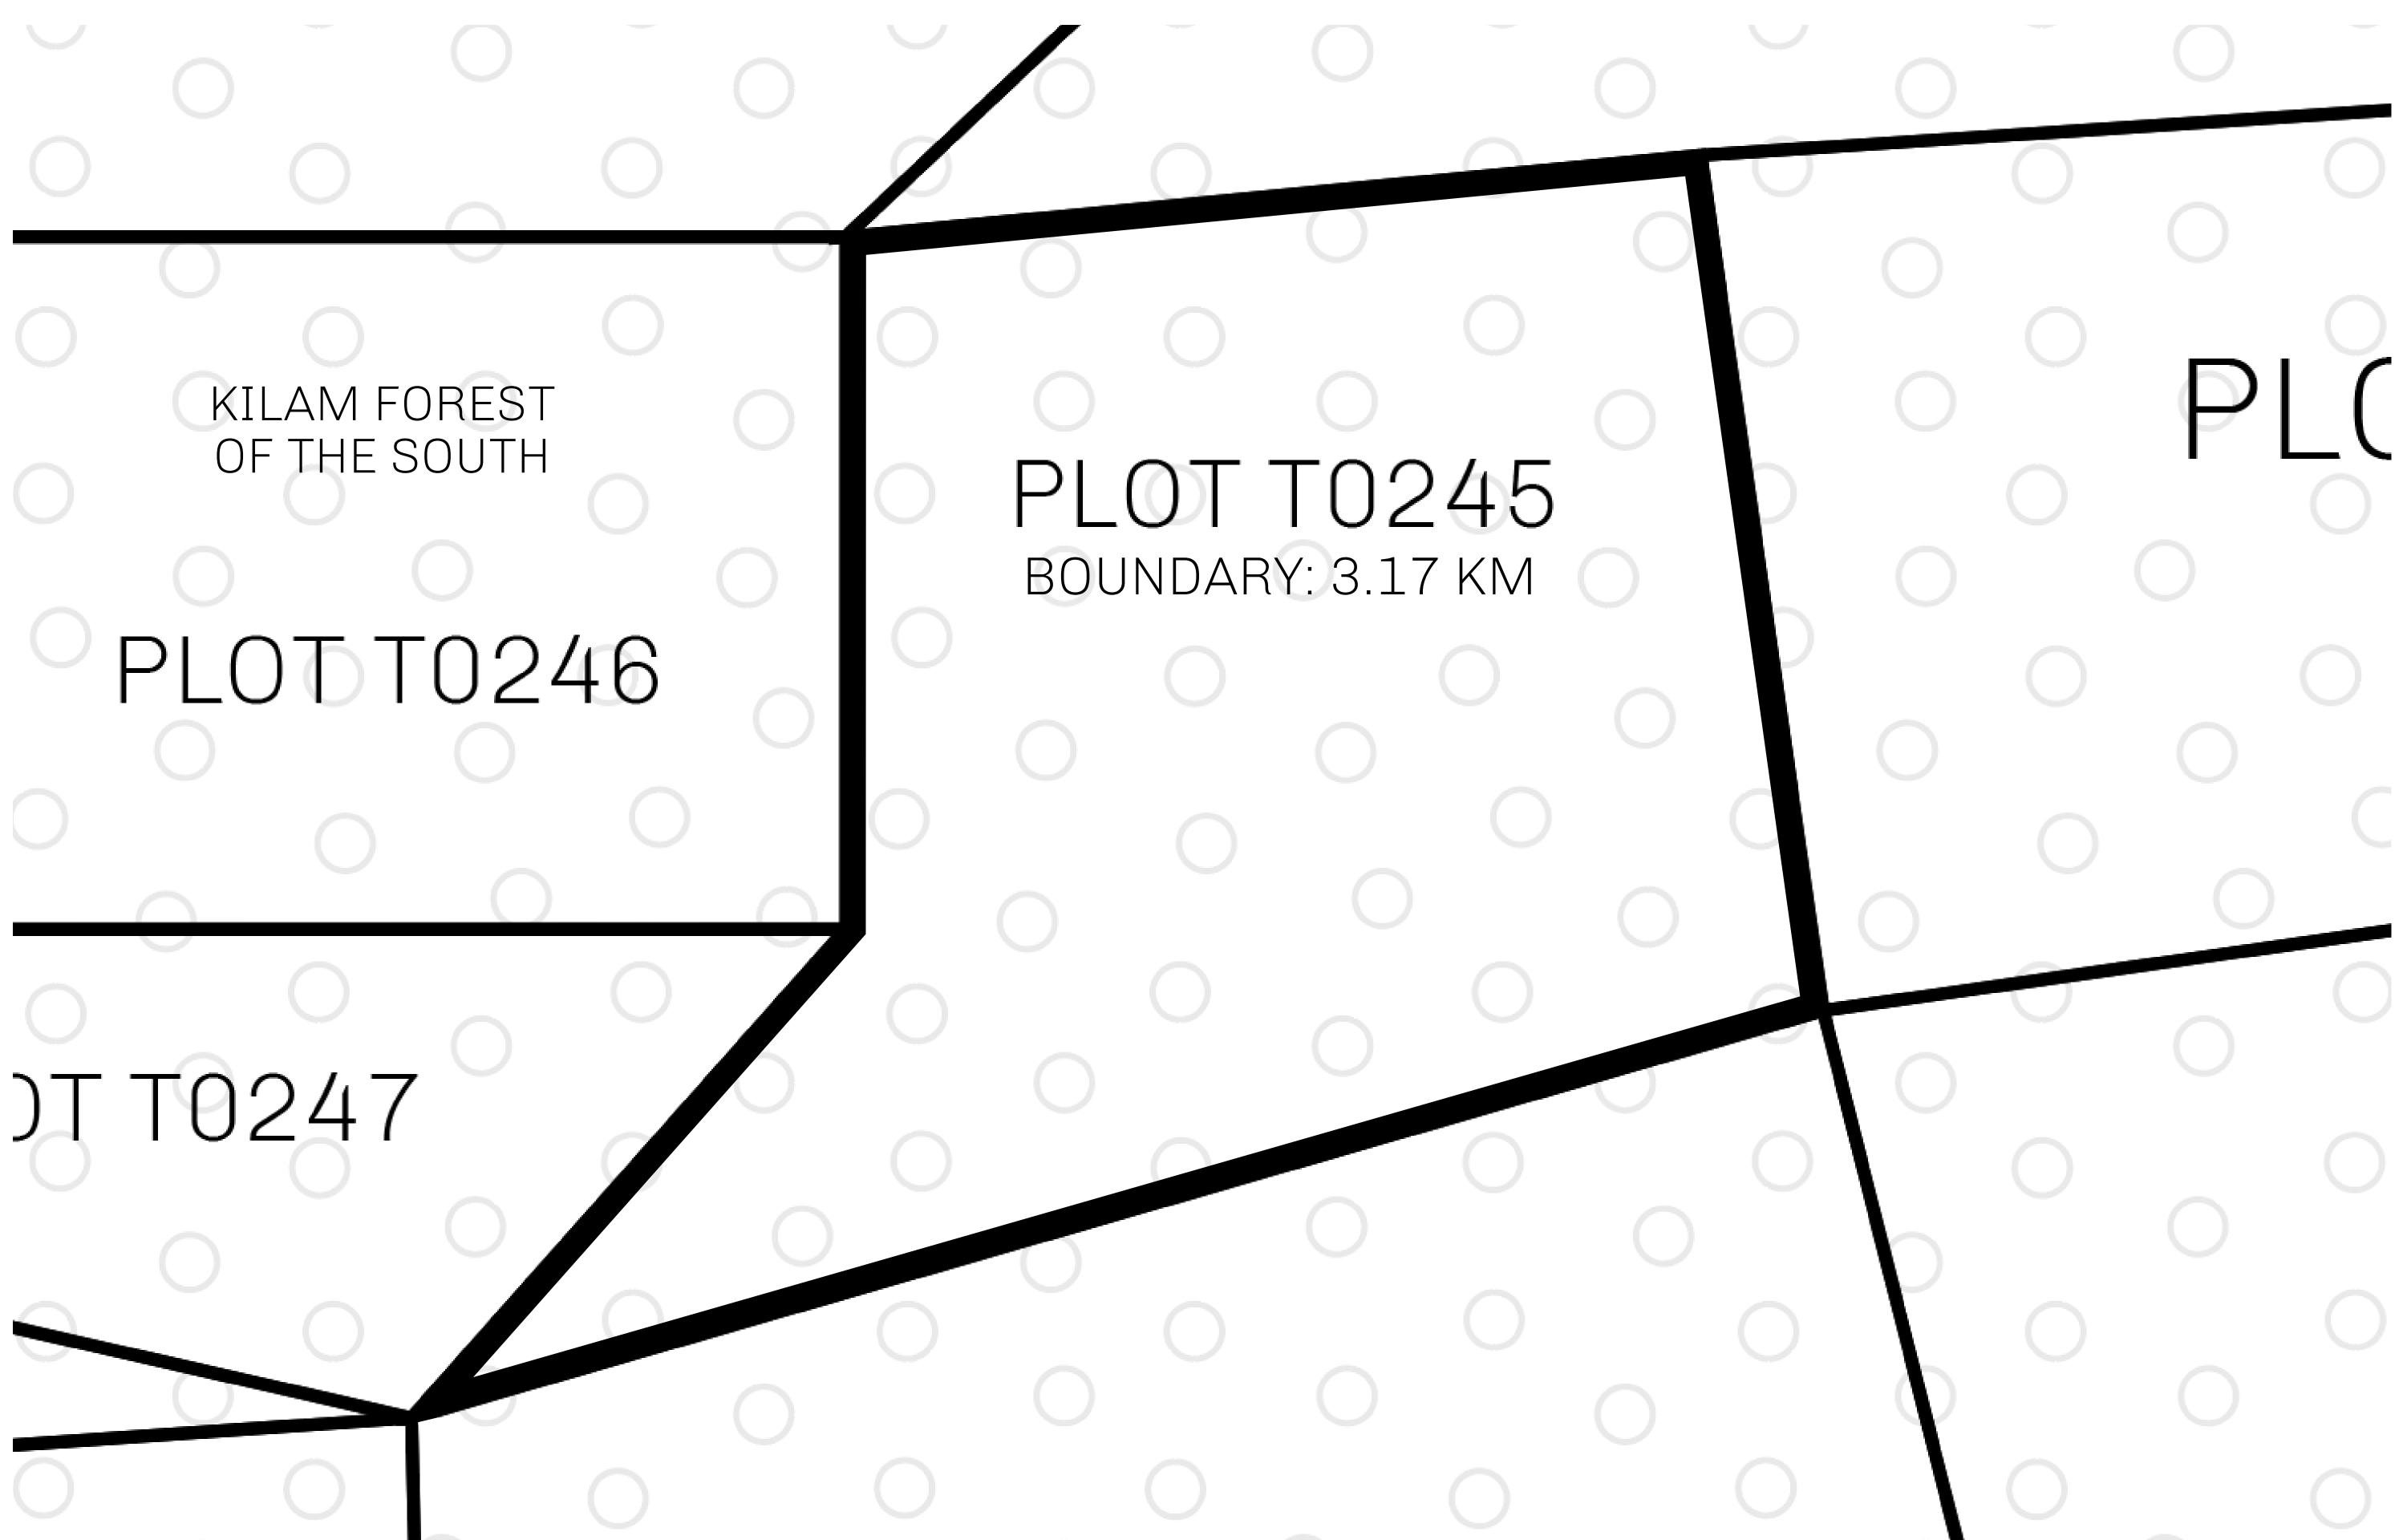

## H.M. LNFT Land Registry

TITLE NUMBER

T0245-221121

ADMINISTRATIVE AREA

TERRITORIO LTT ST

ISSUED 22 November 2021

SCALE **1/50000** 

OWNER ENTITLEMENT