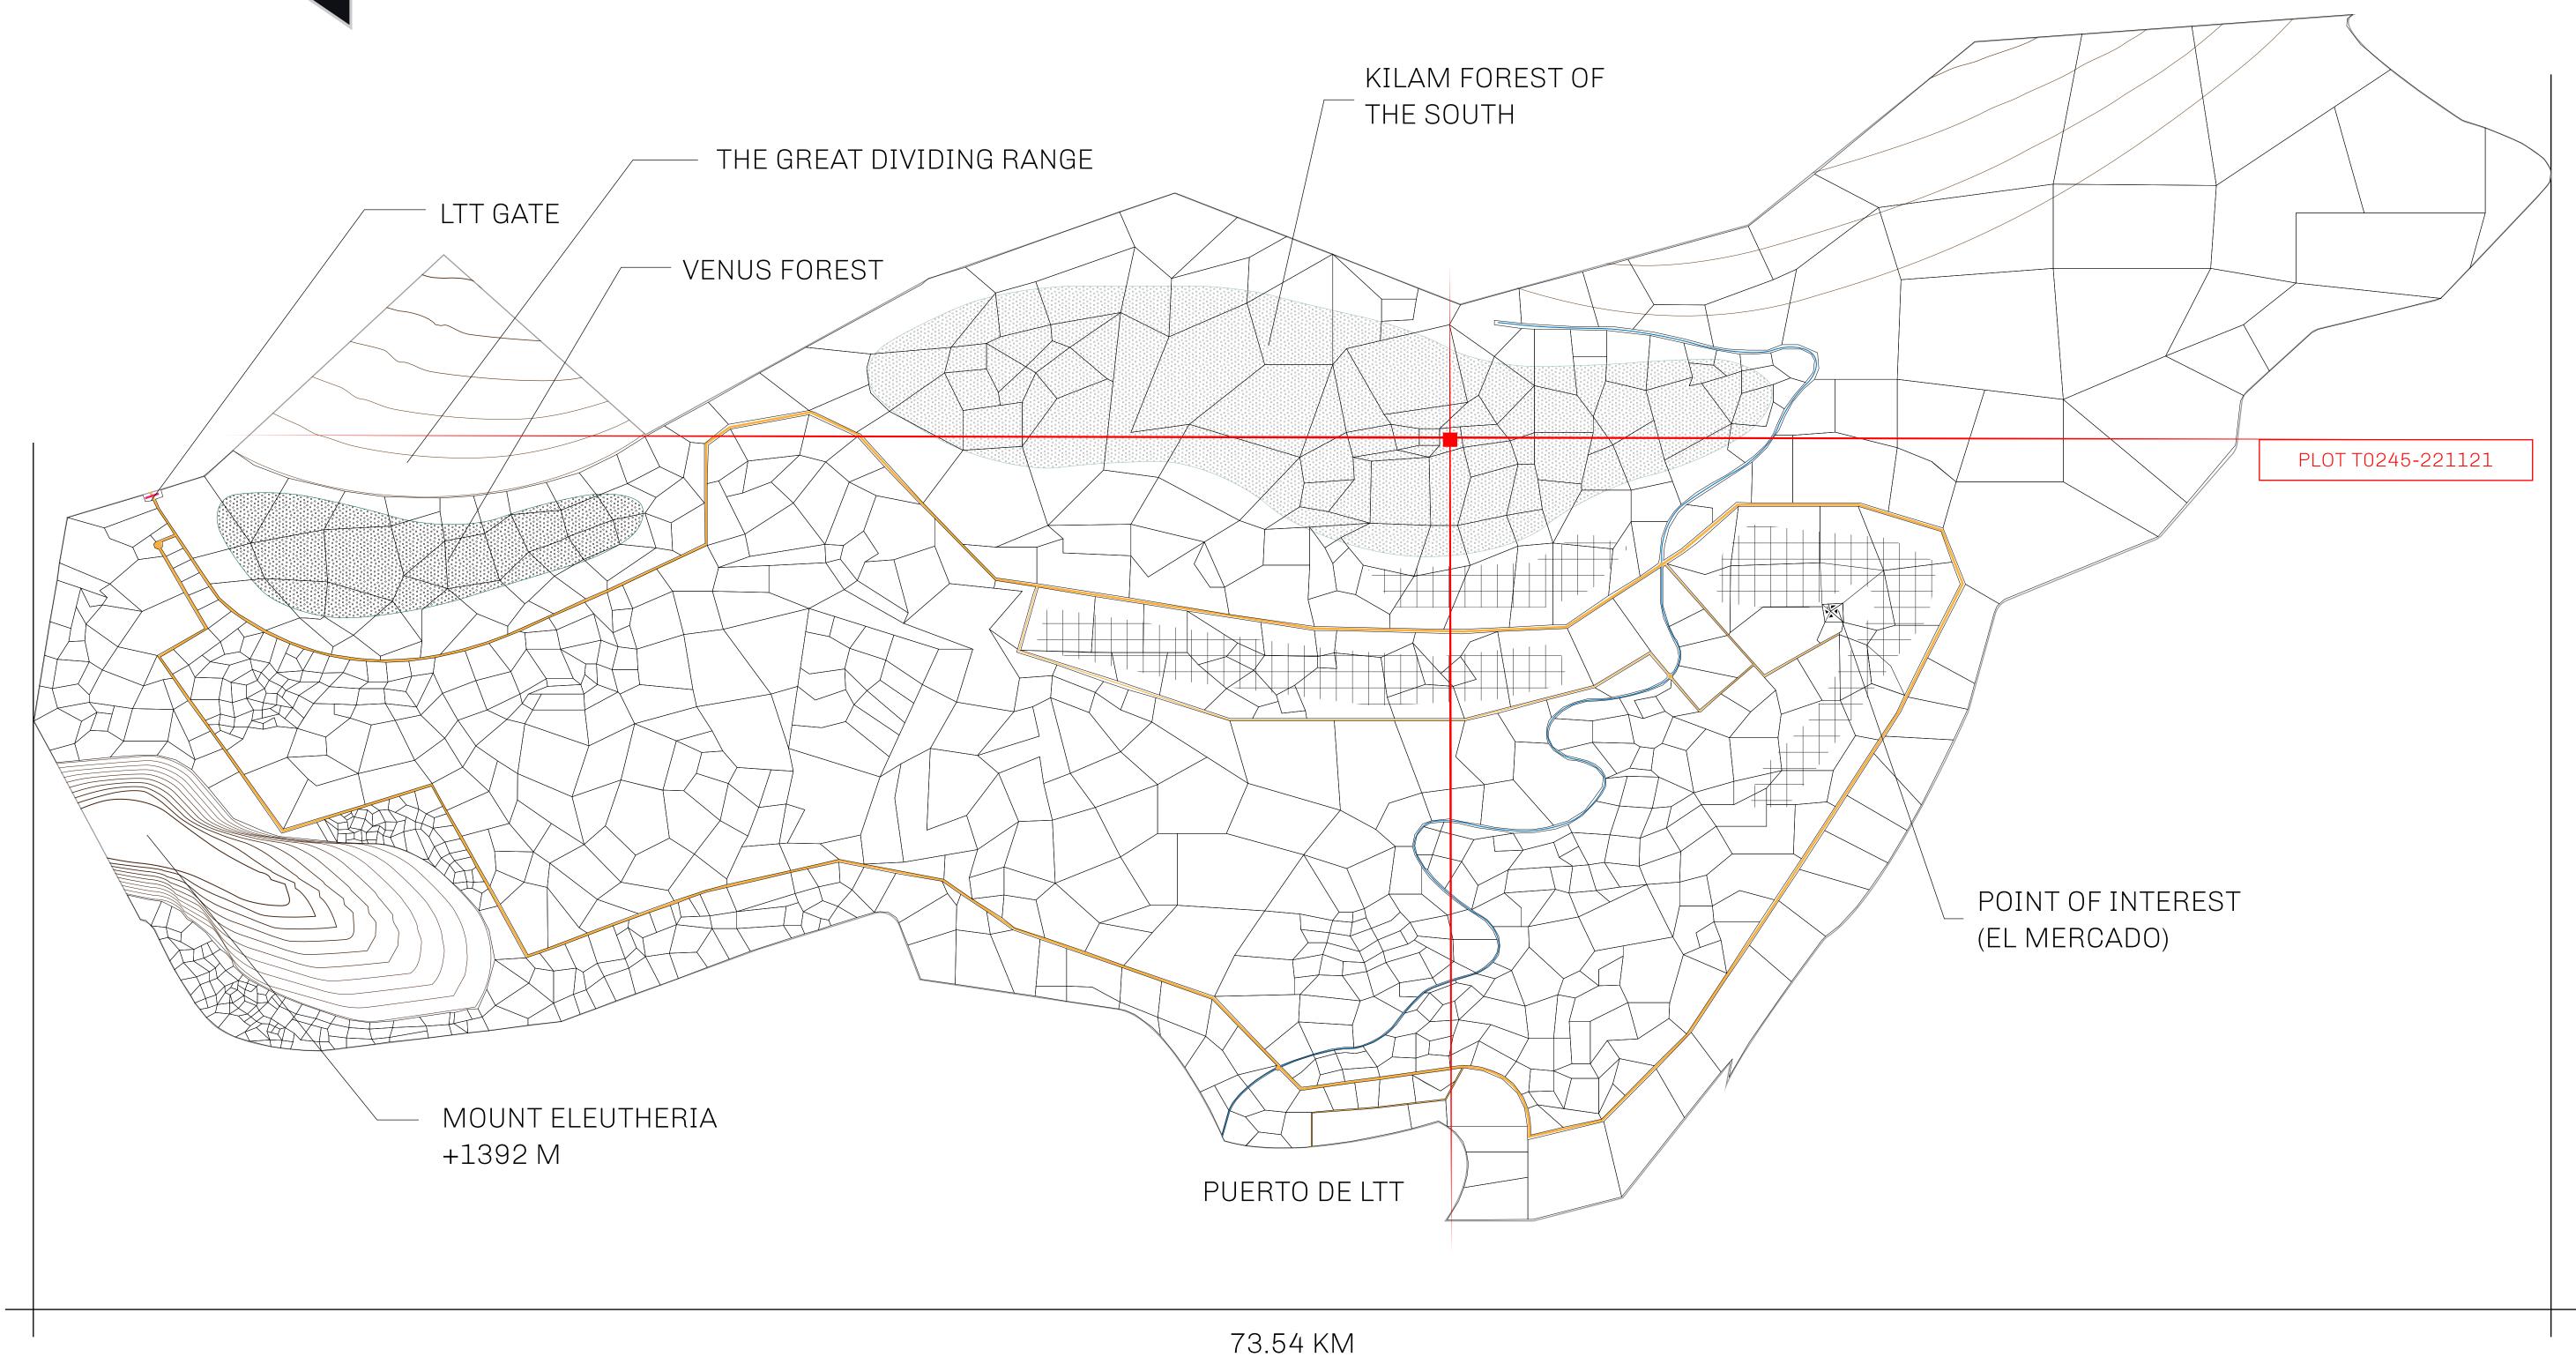

## THE SPANISH ARMADA

The most flamboyant of all of the states, this Spanish-speaking territory houses a clash of cultures. From the LTT trades in the El Mercado district to the solicitations for invites to the Great Empire, and even the traveling Caravans, it is a transient place; people are always on the move on the way to the Great Empire or a trek through the Dividing Range to the Royaume De Satoshi. Commerce uses derivations of LTT such as LTTE, LTTB, and LTTC.

## GEOGRAPHY

COASTLINE
BORDERS
HIGHEST POINT
LOWEST POINT
PLOTS
SCALE

193.03 KM (119.94 MILES)
OCEAN, THE GREAT EMPIRE
MT ELEUTHERIA +1392 M
PUERTO DE LTT 0 M

1045

1:50000

## H.M. LNFT Land Registry

TITLE NUMBER

T0245-221121

ADMINISTRATIVE AREA

TERRITORIO LTT ST

ISSUED 22 November 2021

SCALE **1/50000** 

OWNER ENTITLEMENT