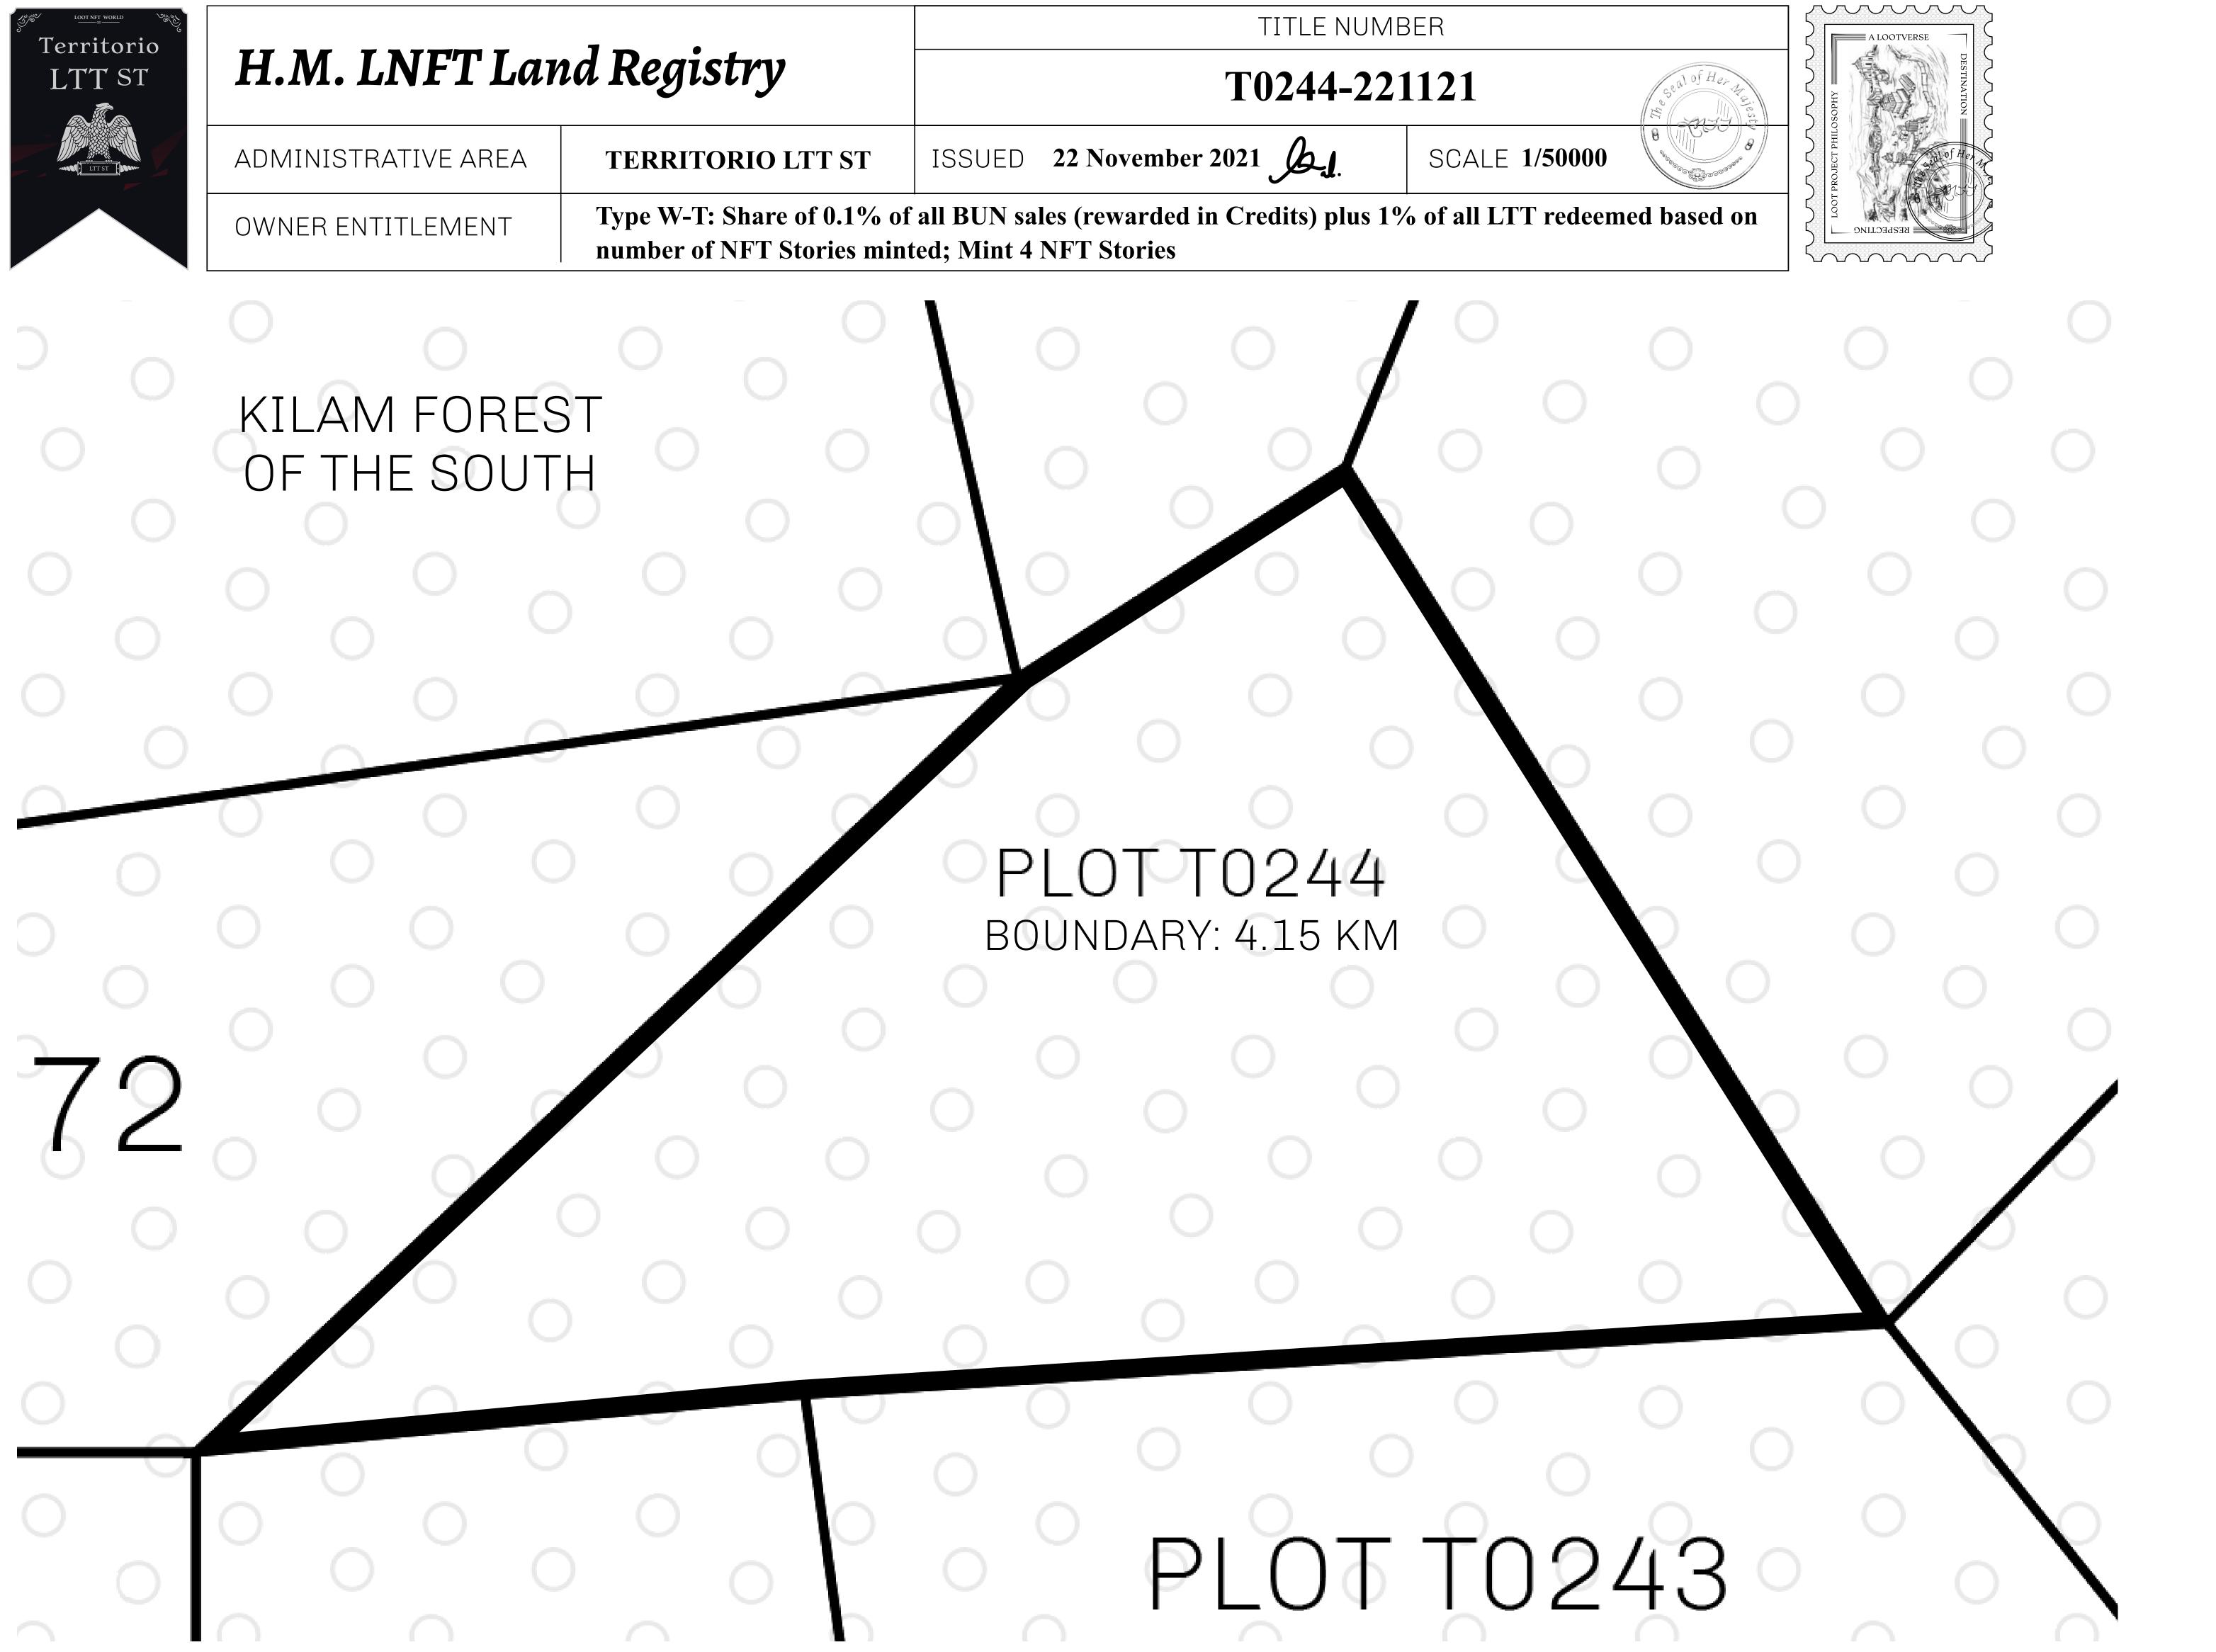

## H.M. LNFT Land Registry

ADMINISTRATIVE AREA

OWNER ENTITLEMENT

KILAM FOREST

OF THE SOUTH

**TERRITORIO** 

**Type W-T: Shar** number of NF7

|                                                                                                                      | _            |                  |    |               |
|----------------------------------------------------------------------------------------------------------------------|--------------|------------------|----|---------------|
|                                                                                                                      | TITLE NUMBER |                  |    |               |
| y                                                                                                                    | T0244-221121 |                  |    |               |
| O LTT ST                                                                                                             | ISSUED       | 22 November 2021 | b. | SCALE 1/50000 |
| are of 0.1% of all BUN sales (rewarded in Credits) plus 1% of all LTT redeer<br>F Stories minted; Mint 4 NFT Stories |              |                  |    |               |
| 0                                                                                                                    |              | $\circ$          |    |               |

## PL' T0244 BOUNDARY: 4.15 KM

 $\bigcirc$ 

**OFFICIAL PERSPECTIVE SHEET FOR FILING** Indicate vantage point for each drawing. Copy and mark each sheet required prior to filing.

Guide - Vantage point should be indicated as shown in the diagram: