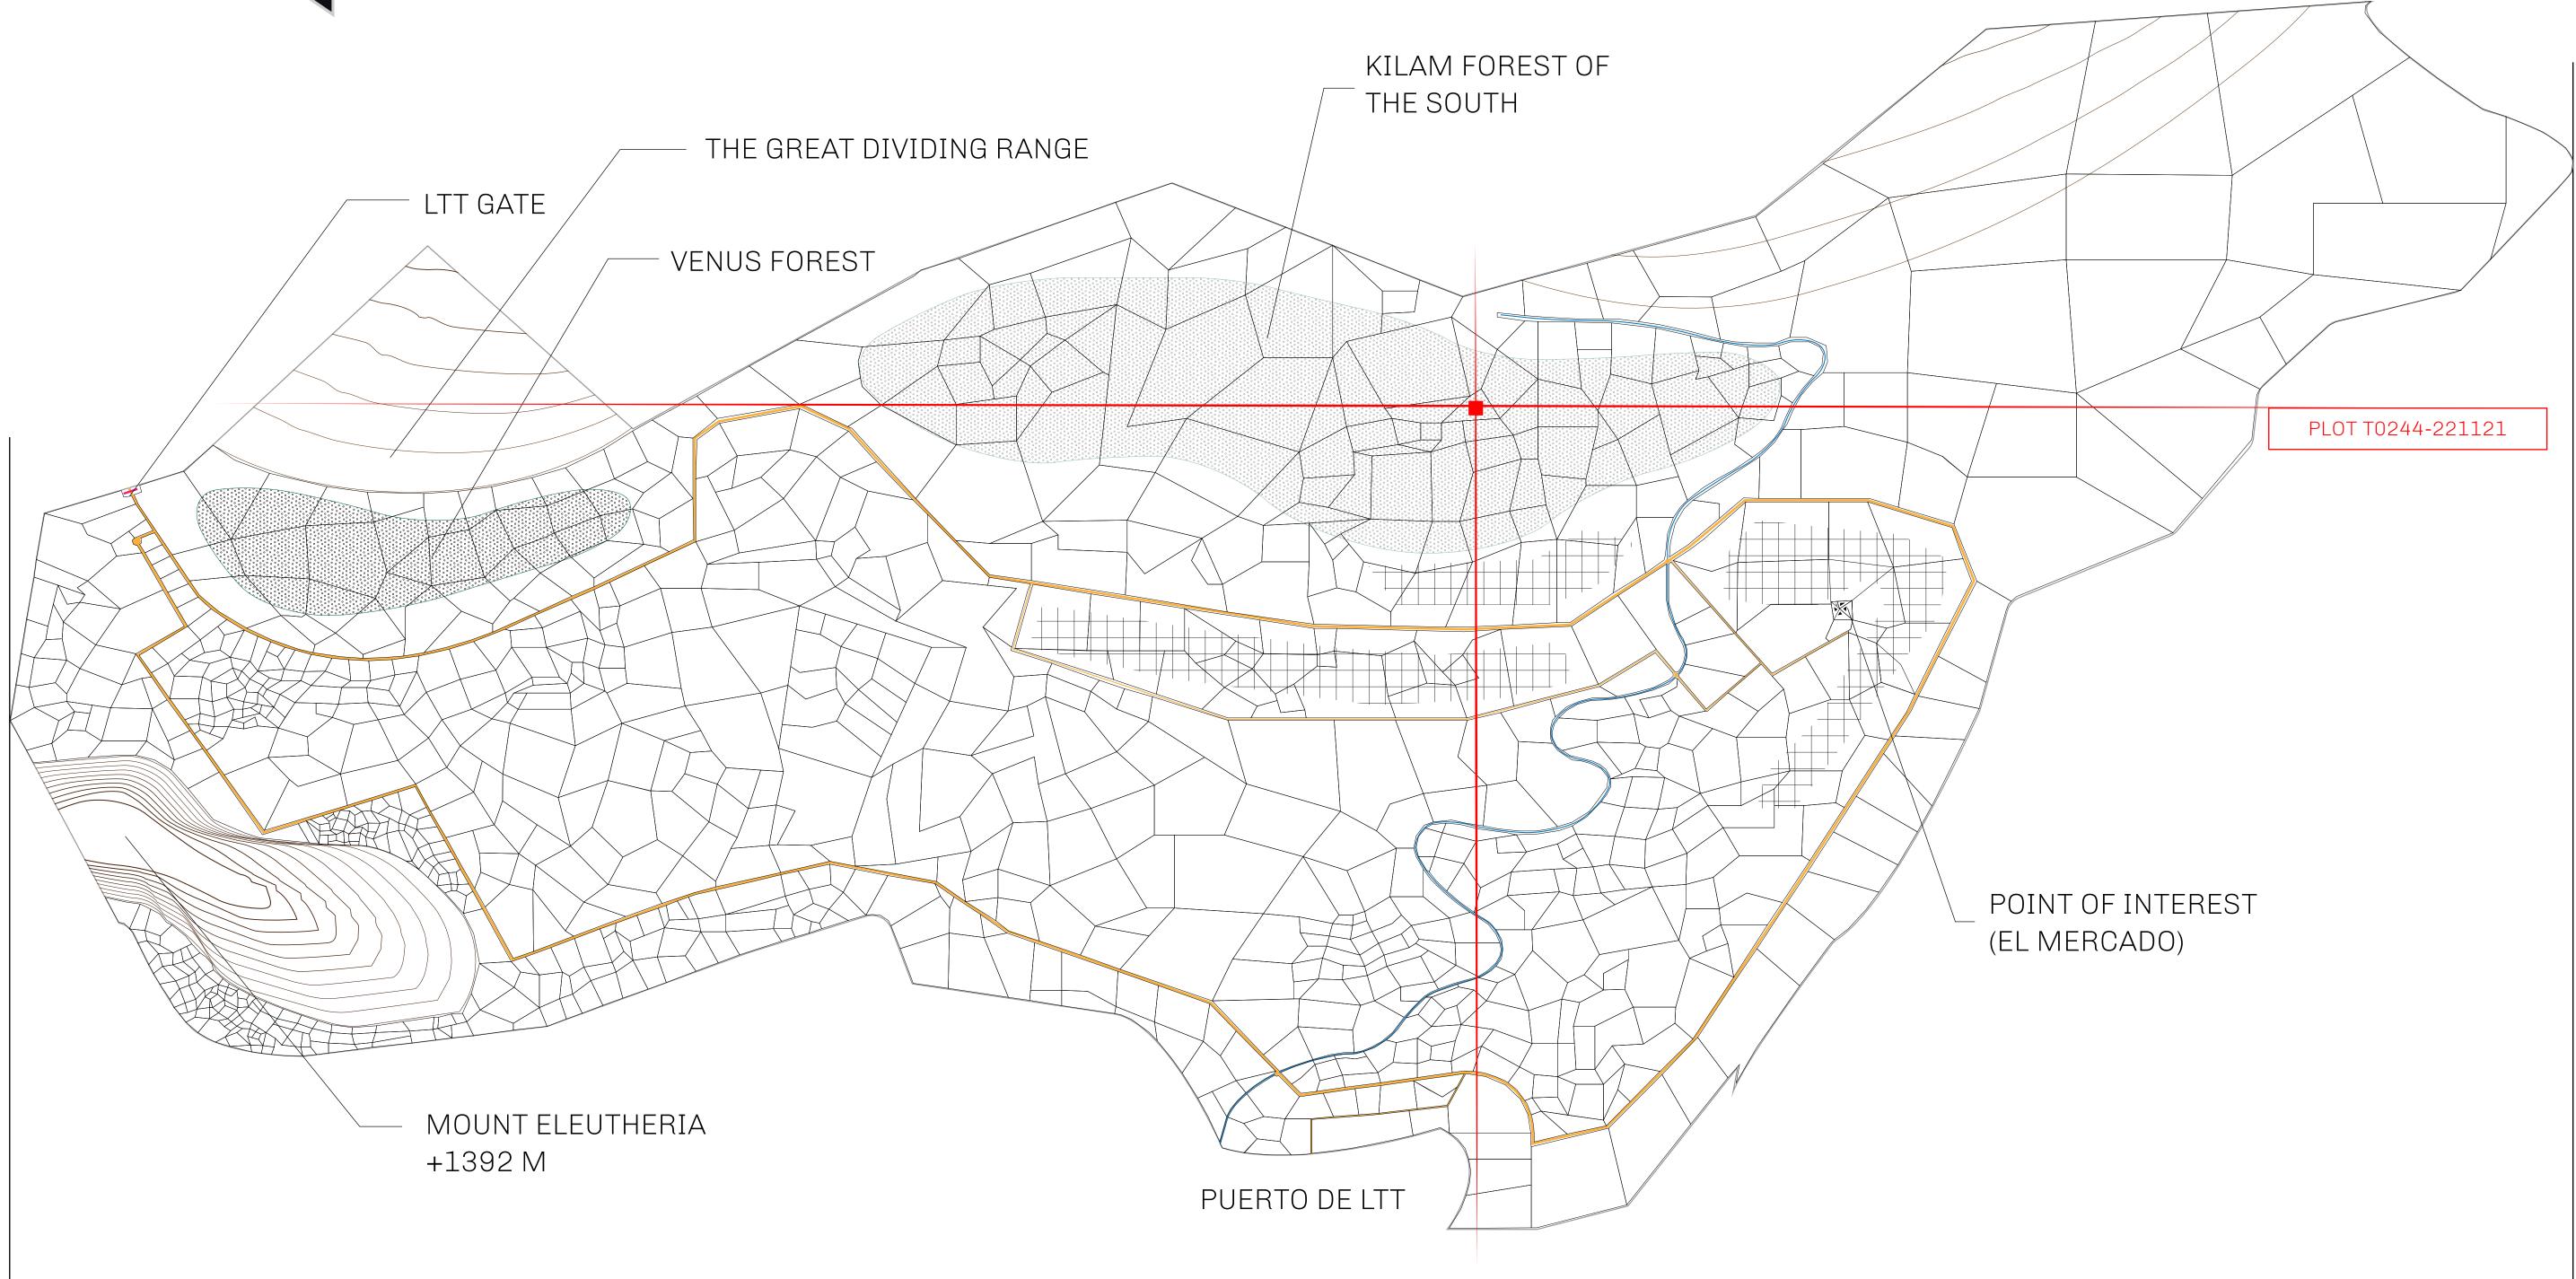

### THE SPANISH ARMADA

The most flamboyant of all of the states, this Spanish-speaking territory houses a clash of cultures. From the LTT trades in the El Mercado district to the solicitations for invites to the Great Empire, and even the traveling Caravans, it is a transient place; people are always on the move on the way to the Great Empire or a trek through the Dividing Range to the Royaume De Satoshi. Commerce uses derivations of LTT such as LTTE, LTTB, and LTTC.

### GEOGRAPHY

COASTLINE BORDERS HIGHEST POINT LOWEST POINT PLOTS SCALE

193.03 KM (119.94 MILES) OCEAN, THE GREAT EMPIRE MT ELEUTHERIA +1392 M PUERTO DE LTT O M 1045 1:50000

73.54 KM

## H.M. LNFT Land Registry

ADMINISTRATIVE AREA

OWNER ENTITLEMENT

KILAM FOREST

OF THE SOUTH

**TERRITORIO** 

**Type W-T: Shar** number of NF7

|                                                                                                                      | _            |                  |    |               |
|----------------------------------------------------------------------------------------------------------------------|--------------|------------------|----|---------------|
|                                                                                                                      | TITLE NUMBER |                  |    |               |
| y                                                                                                                    | T0244-221121 |                  |    |               |
| O LTT ST                                                                                                             | ISSUED       | 22 November 2021 | b. | SCALE 1/50000 |
| are of 0.1% of all BUN sales (rewarded in Credits) plus 1% of all LTT redeer<br>F Stories minted; Mint 4 NFT Stories |              |                  |    |               |
| 0                                                                                                                    |              | $\circ$          |    |               |

## PL' T0244 BOUNDARY: 4.15 KM

 $\bigcirc$ 

**OFFICIAL PERSPECTIVE SHEET FOR FILING** Indicate vantage point for each drawing. Copy and mark each sheet required prior to filing.

Guide - Vantage point should be indicated as shown in the diagram: