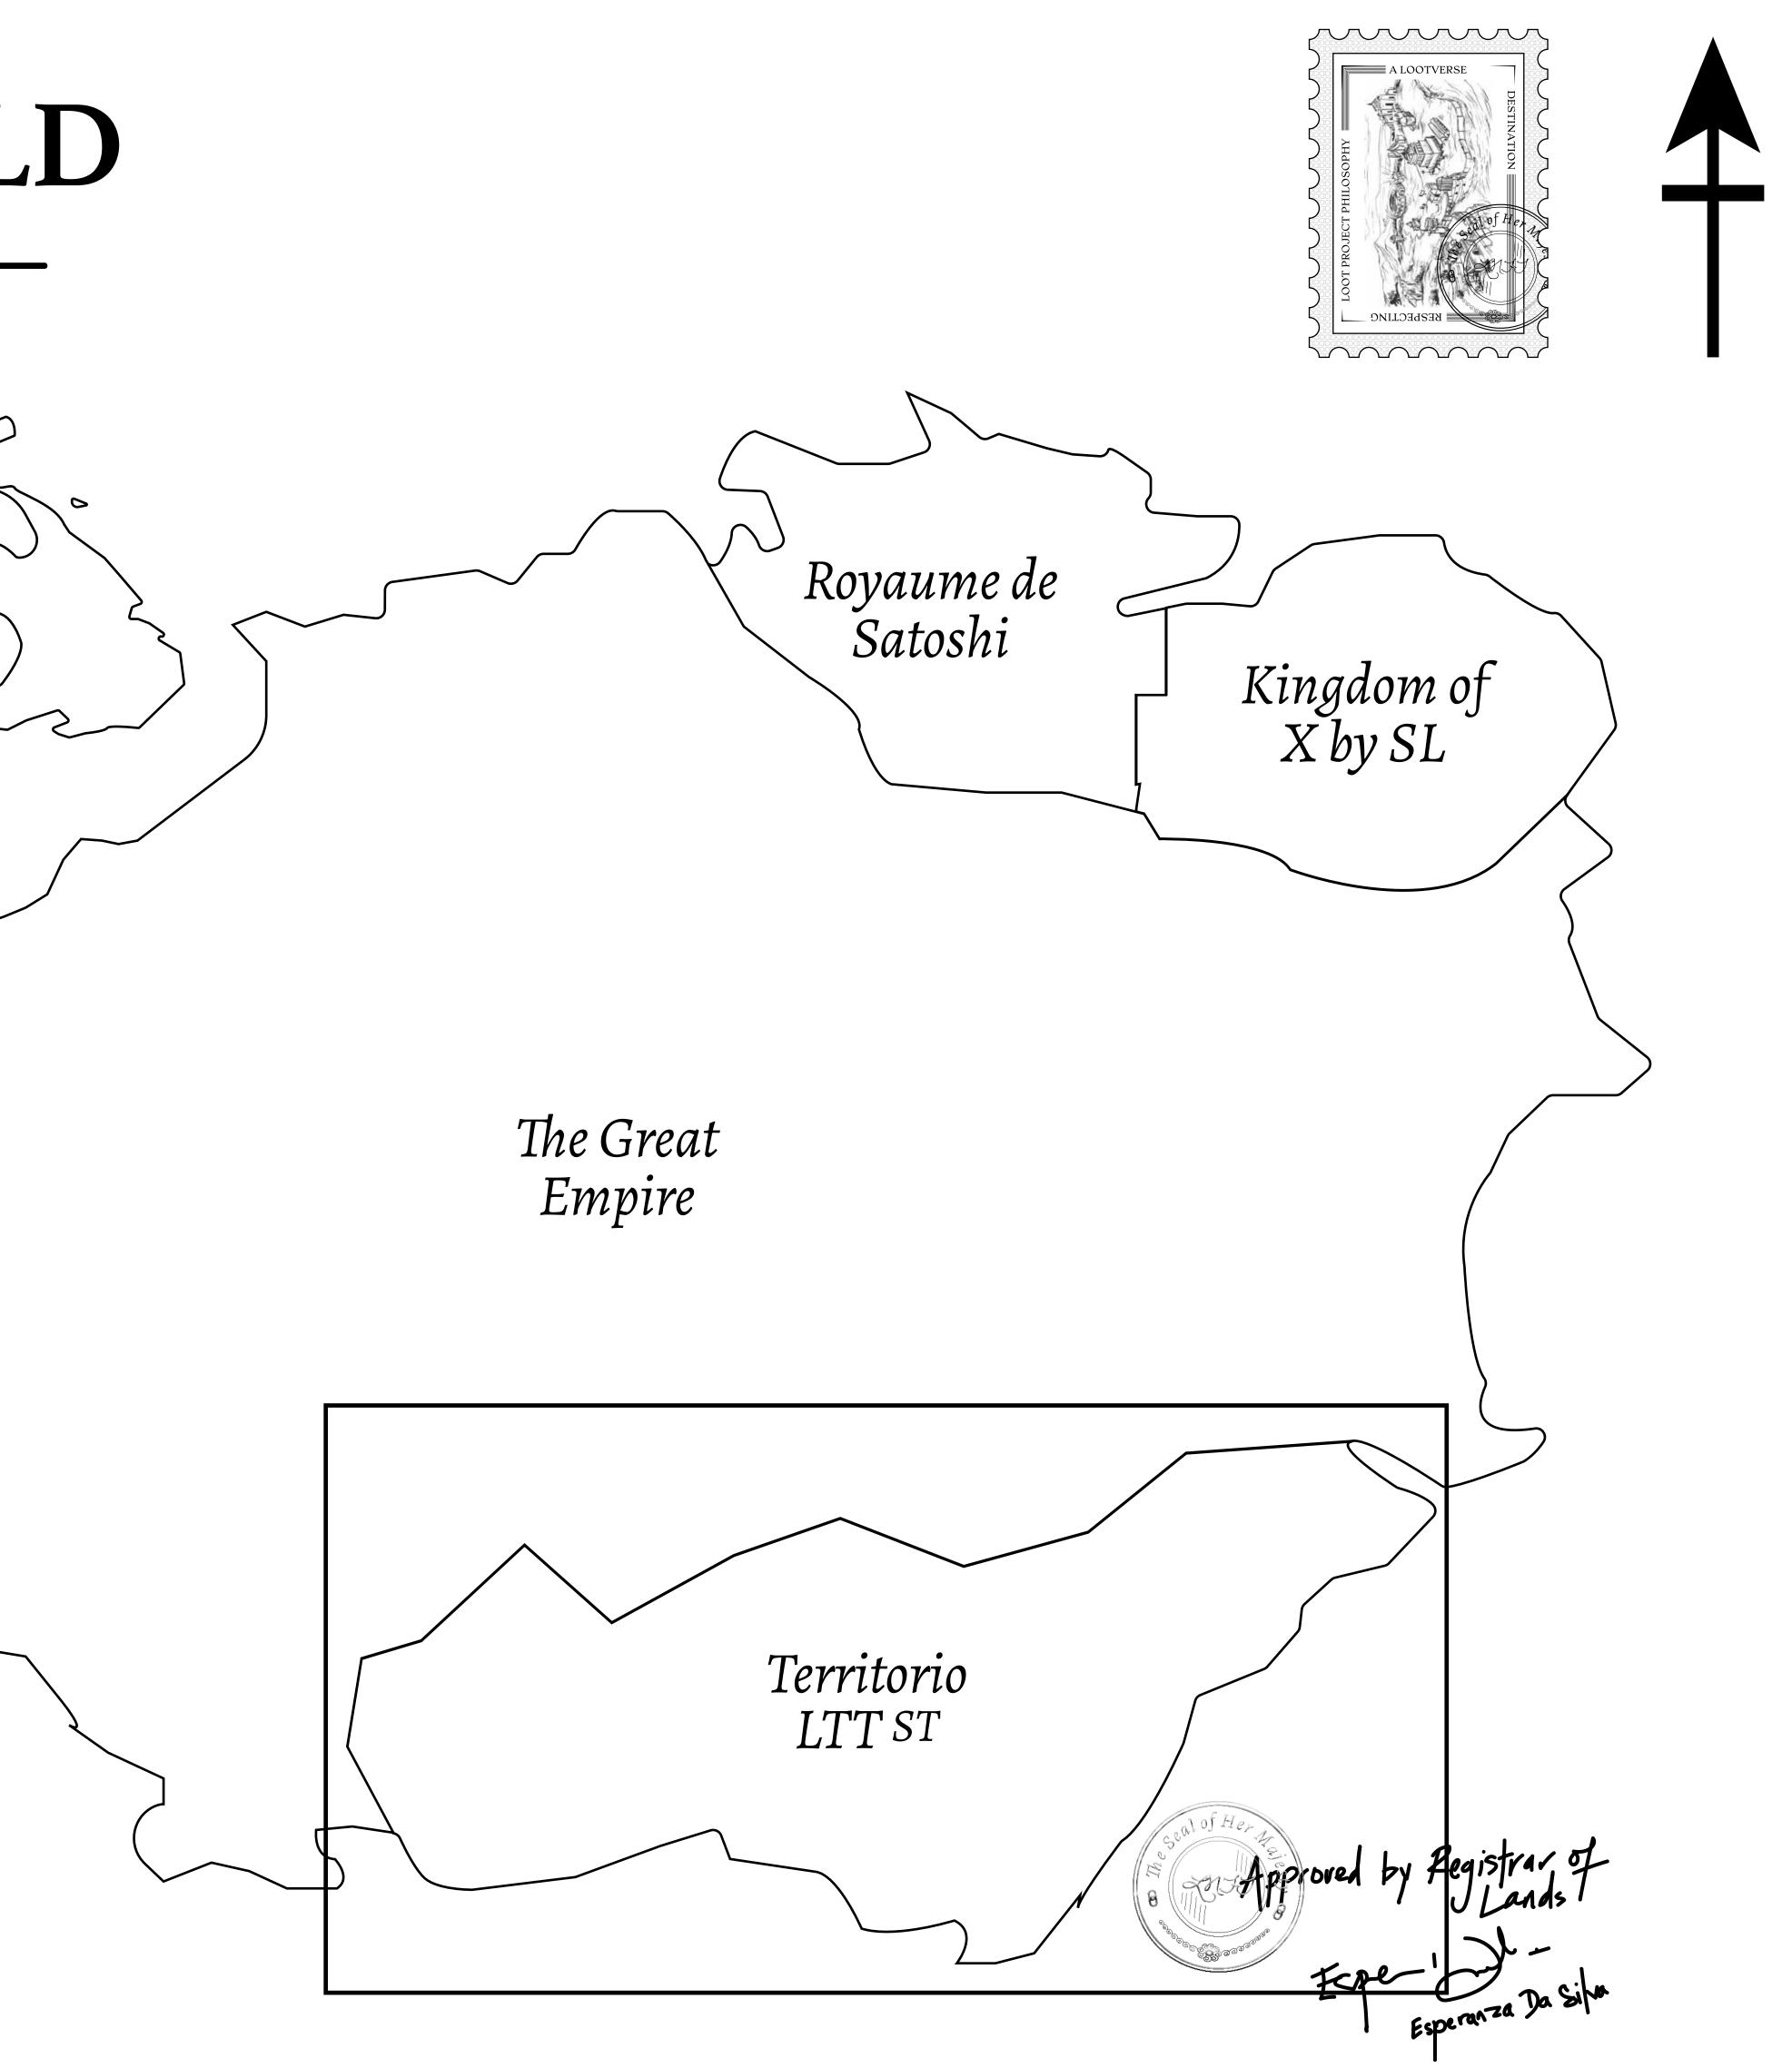

### THE SPANISH ARMADA

The most flamboyant of all of the states, this Spanish-speaking territory houses a clash of cultures. From the LTT trades in the El Mercado district to the solicitations for invites to the Great Empire, and even the traveling Caravans, it is a transient place; people are always on the move on the way to the Great Empire or a trek through the Dividing Range to the Royaume De Satoshi. Commerce uses derivations of LTT such as LTTE, LTTB, and LTTC.

### GEOGRAPHY

COASTLINE BORDERS HIGHEST POINT LOWEST POINT PLOTS SCALE

193.03 KM (119.94 MILES) OCEAN, THE GREAT EMPIRE MT ELEUTHERIA +1392 M PUERTO DE LTT O M 1045 1:50000

73.54 KM

## H.M. LNFT Land Registry

ADMINISTRATIVE AREA

OWNER ENTITLEMENT

KILAM FOREST

OF THE SOUTH

**TERRITORIO** 

**Type W-T: Shar** number of NF7

|                                                                                                                      | _            |                  |    |               |
|----------------------------------------------------------------------------------------------------------------------|--------------|------------------|----|---------------|
|                                                                                                                      | TITLE NUMBER |                  |    |               |
| y                                                                                                                    | T0244-221121 |                  |    |               |
| O LTT ST                                                                                                             | ISSUED       | 22 November 2021 | b. | SCALE 1/50000 |
| are of 0.1% of all BUN sales (rewarded in Credits) plus 1% of all LTT redeer<br>F Stories minted; Mint 4 NFT Stories |              |                  |    |               |
| 0                                                                                                                    |              | $\circ$          |    |               |