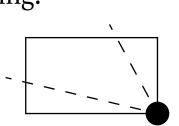

## PL' T0244 BOUNDARY: 4.15 KM

 $\bigcirc$ 

**OFFICIAL PERSPECTIVE SHEET FOR FILING** Indicate vantage point for each drawing. Copy and mark each sheet required prior to filing.

Guide - Vantage point should be indicated as shown in the diagram: