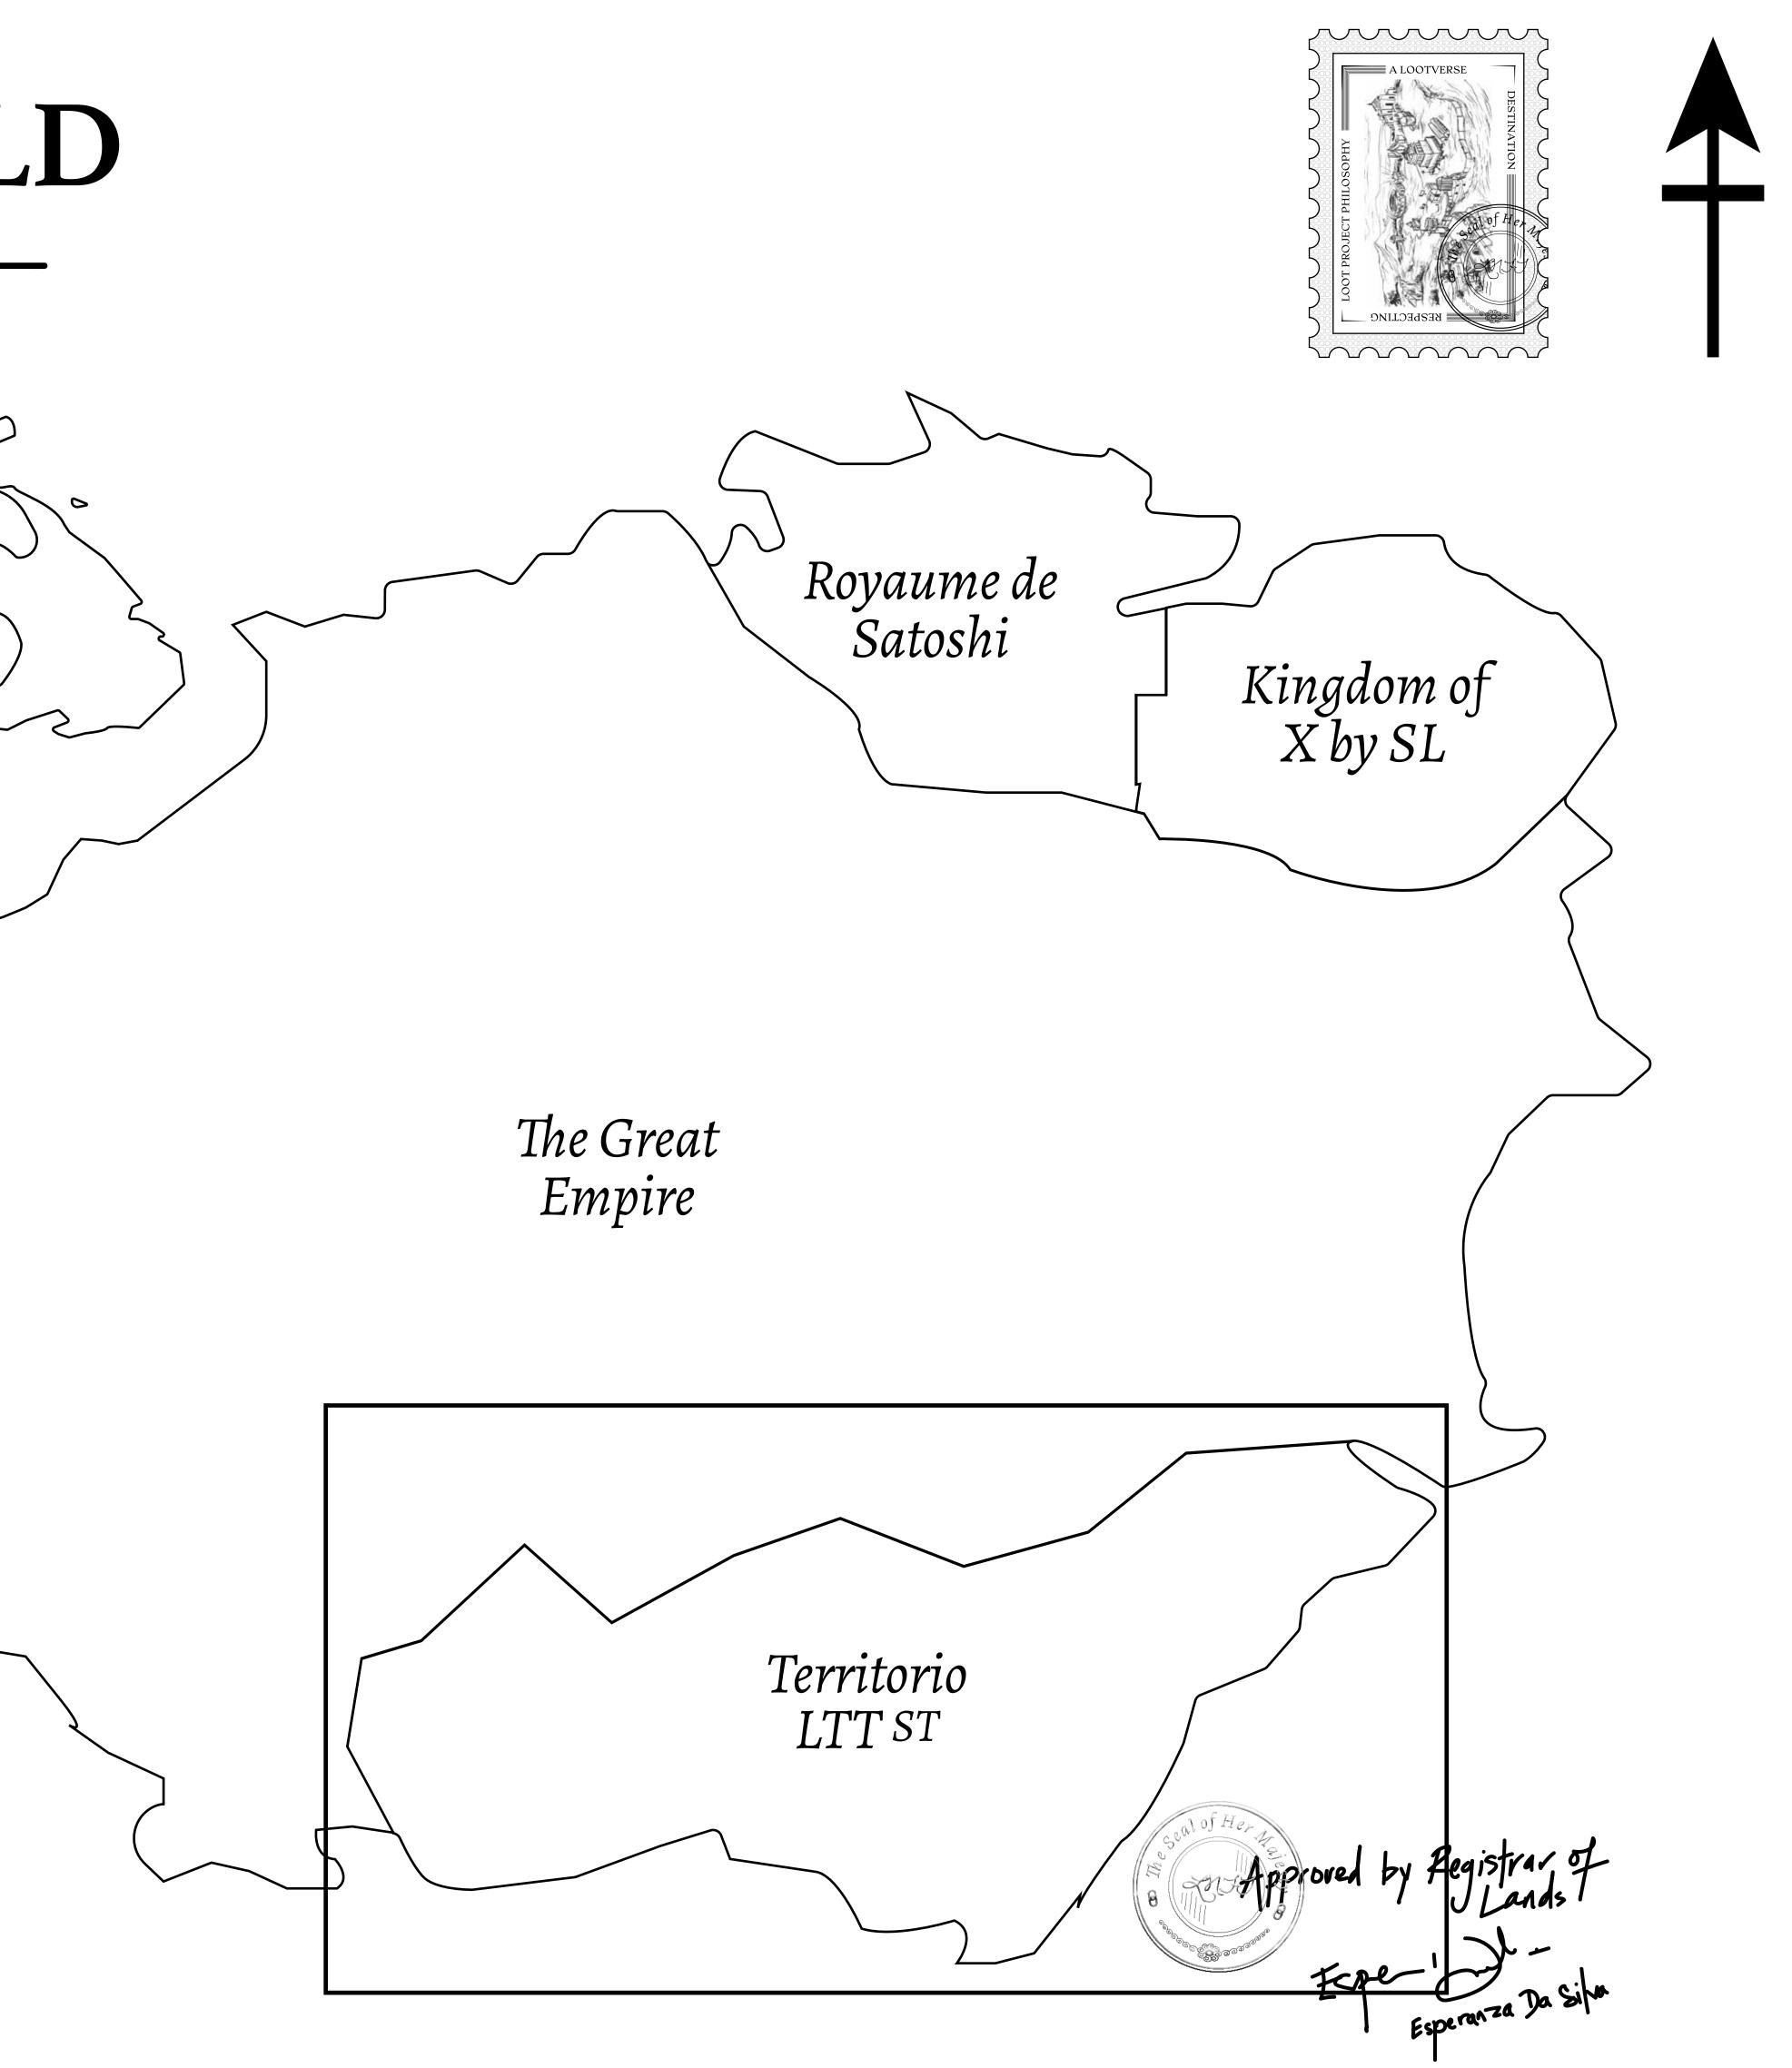

### THE SPANISH ARMADA

The most flamboyant of all of the states, this Spanish-speaking territory houses a clash of cultures. From the LTT trades in the El Mercado district to the solicitations for invites to the Great Empire, and even the traveling Caravans, it is a transient place; people are always on the move on the way to the Great Empire or a trek through the Dividing Range to the Royaume De Satoshi. Commerce uses derivations of LTT such as LTTE, LTTB, and LTTC.

#### GEOGRAPHY

COASTLINE BORDERS HIGHEST POINT LOWEST POINT PLOTS SCALE

193.03 KM (119.94 MILES) OCEAN, THE GREAT EMPIRE MT ELEUTHERIA +1392 M PUERTO DE LTT O M 1045 1:50000

73.54 KM

)245