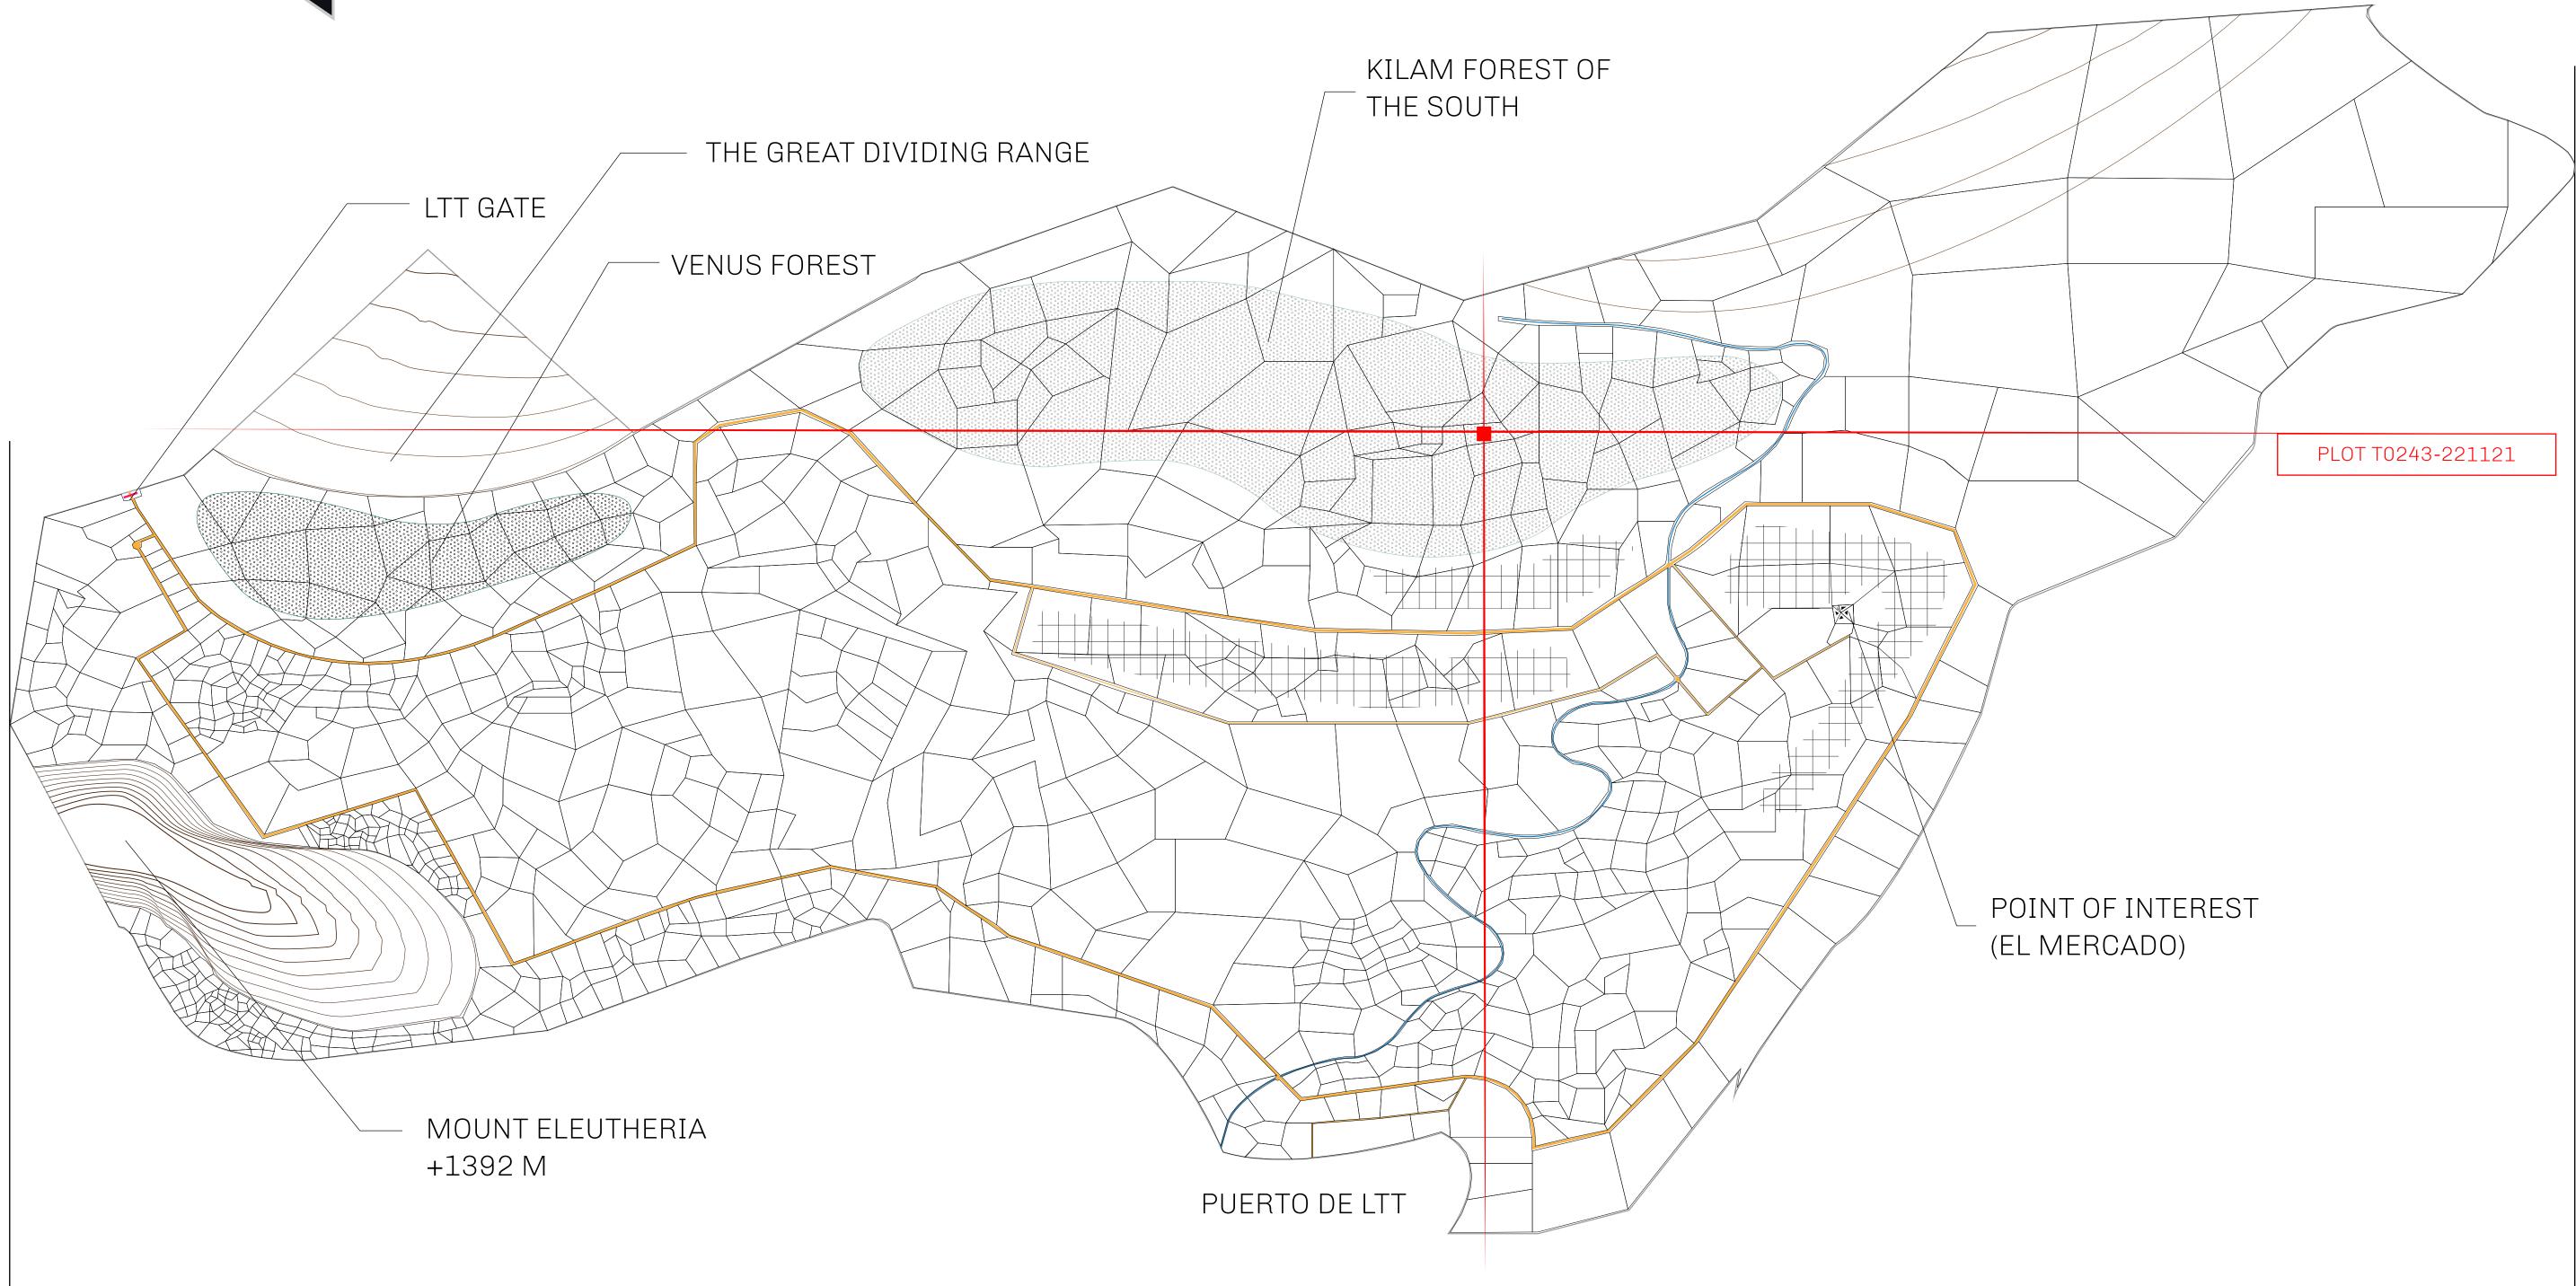

#### GEOGRAPHY

COASTLINE BORDERS HIGHEST POINT LOWEST POINT PLOTS SCALE

193.03 KM (119.94 MILES) OCEAN, THE GREAT EMPIRE MT ELEUTHERIA +1392 M PUERTO DE LTT O M 1045 1:50000

73.54 KM

)245

## H.M. LNFT Land Registry

ADMINISTRATIVE AREA

OWNER ENTITLEMENT

| LNFT Land Registry |                                                         | TITLE NUMBER<br><b>T0243-221121</b>                                   |                     |  |  |  |
|--------------------|---------------------------------------------------------|-----------------------------------------------------------------------|---------------------|--|--|--|
|                    |                                                         |                                                                       |                     |  |  |  |
| NTITLEMENT         | Type W-T: Share of 0.1% of<br>number of NFT Stories min | all BUN sales (rewarded in Credits) plus 1<br>ted; Mint 4 NFT Stories | l% of all LTT redee |  |  |  |
| PIOT               | T0244                                                   |                                                                       |                     |  |  |  |
|                    |                                                         |                                                                       |                     |  |  |  |
|                    |                                                         |                                                                       |                     |  |  |  |
|                    | AM FOREST<br>THE SOUTH                                  |                                                                       |                     |  |  |  |
| 00                 | THE SUUR                                                |                                                                       |                     |  |  |  |
|                    |                                                         |                                                                       |                     |  |  |  |
|                    |                                                         |                                                                       |                     |  |  |  |
|                    |                                                         |                                                                       |                     |  |  |  |
|                    |                                                         | T02430                                                                |                     |  |  |  |
|                    |                                                         |                                                                       |                     |  |  |  |
|                    | BOUNDA                                                  | RY: 3.65 KM                                                           |                     |  |  |  |
|                    |                                                         |                                                                       |                     |  |  |  |
|                    |                                                         |                                                                       |                     |  |  |  |
|                    |                                                         |                                                                       |                     |  |  |  |
|                    |                                                         |                                                                       |                     |  |  |  |
|                    |                                                         |                                                                       |                     |  |  |  |
|                    |                                                         |                                                                       |                     |  |  |  |
|                    |                                                         |                                                                       |                     |  |  |  |
|                    | $\square$                                               |                                                                       | ЛОЦ                 |  |  |  |
|                    |                                                         |                                                                       |                     |  |  |  |
|                    |                                                         |                                                                       |                     |  |  |  |