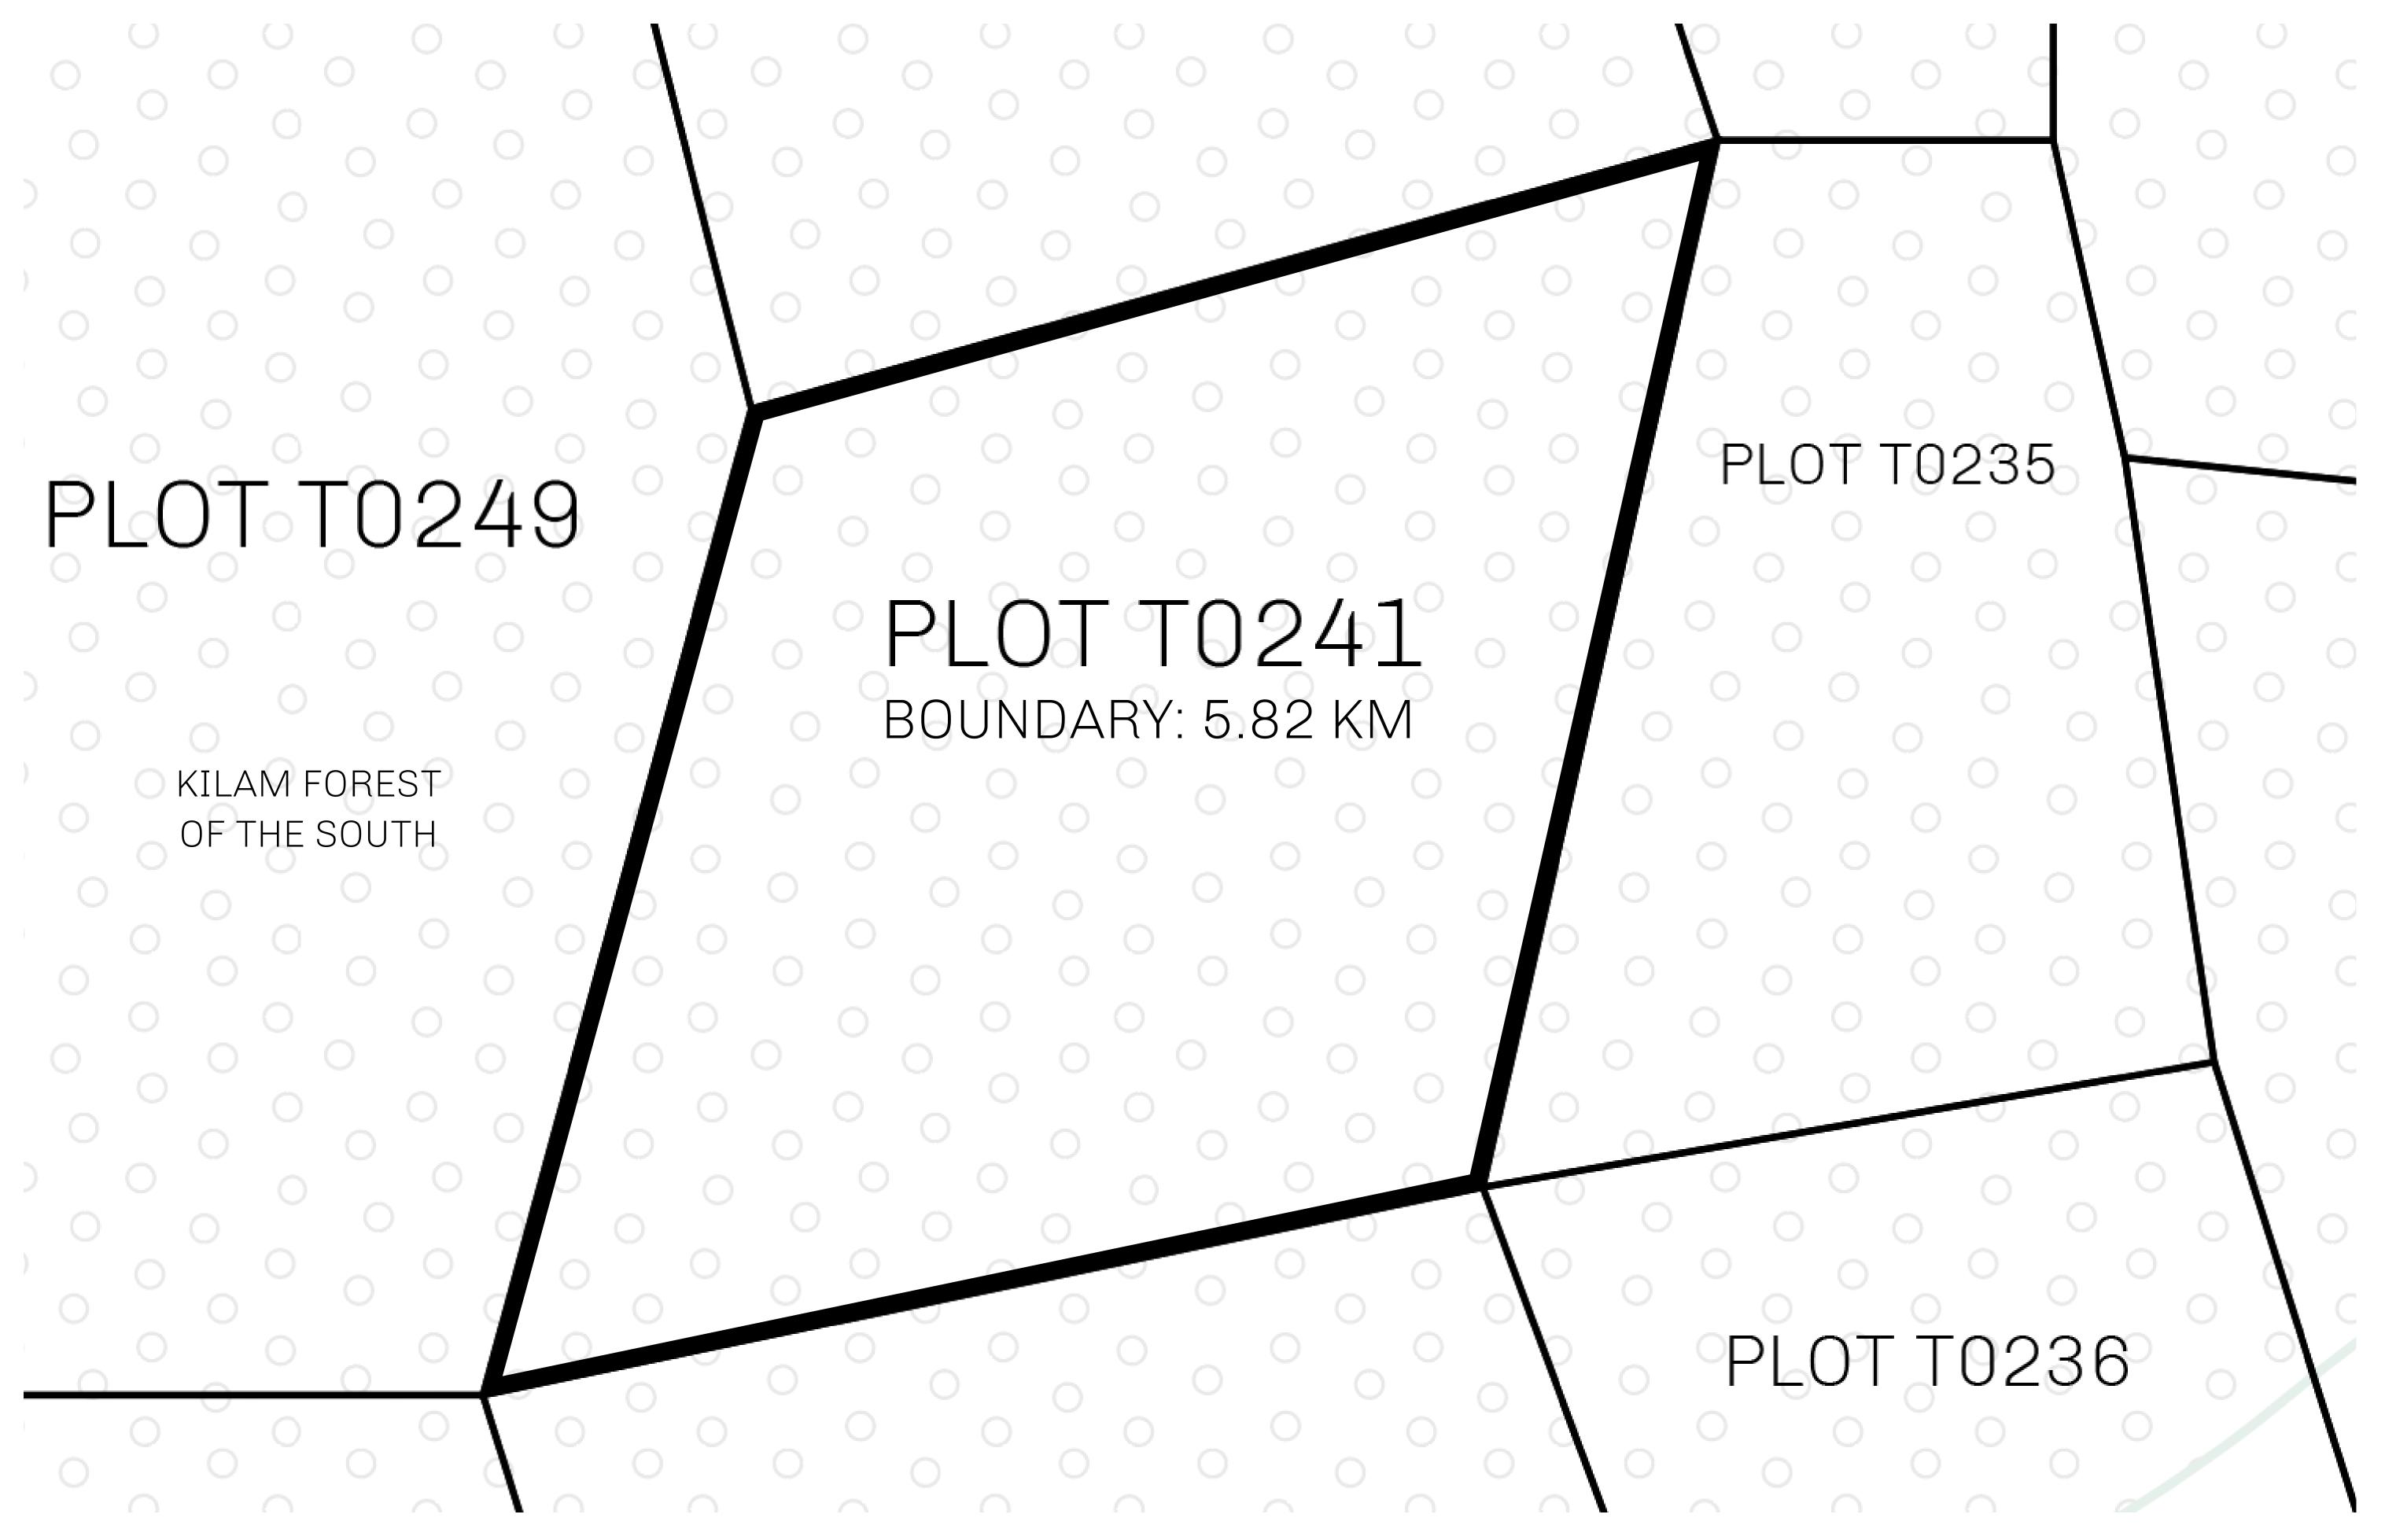

## H.M. LNFT Land Registry

TITLE NUMBER

T0241-221121

ADMINISTRATIVE AREA

TERRITORIO LTT ST

ISSUED 22 November 2021

SCALE **1/50000** 

OWNER ENTITLEMENT