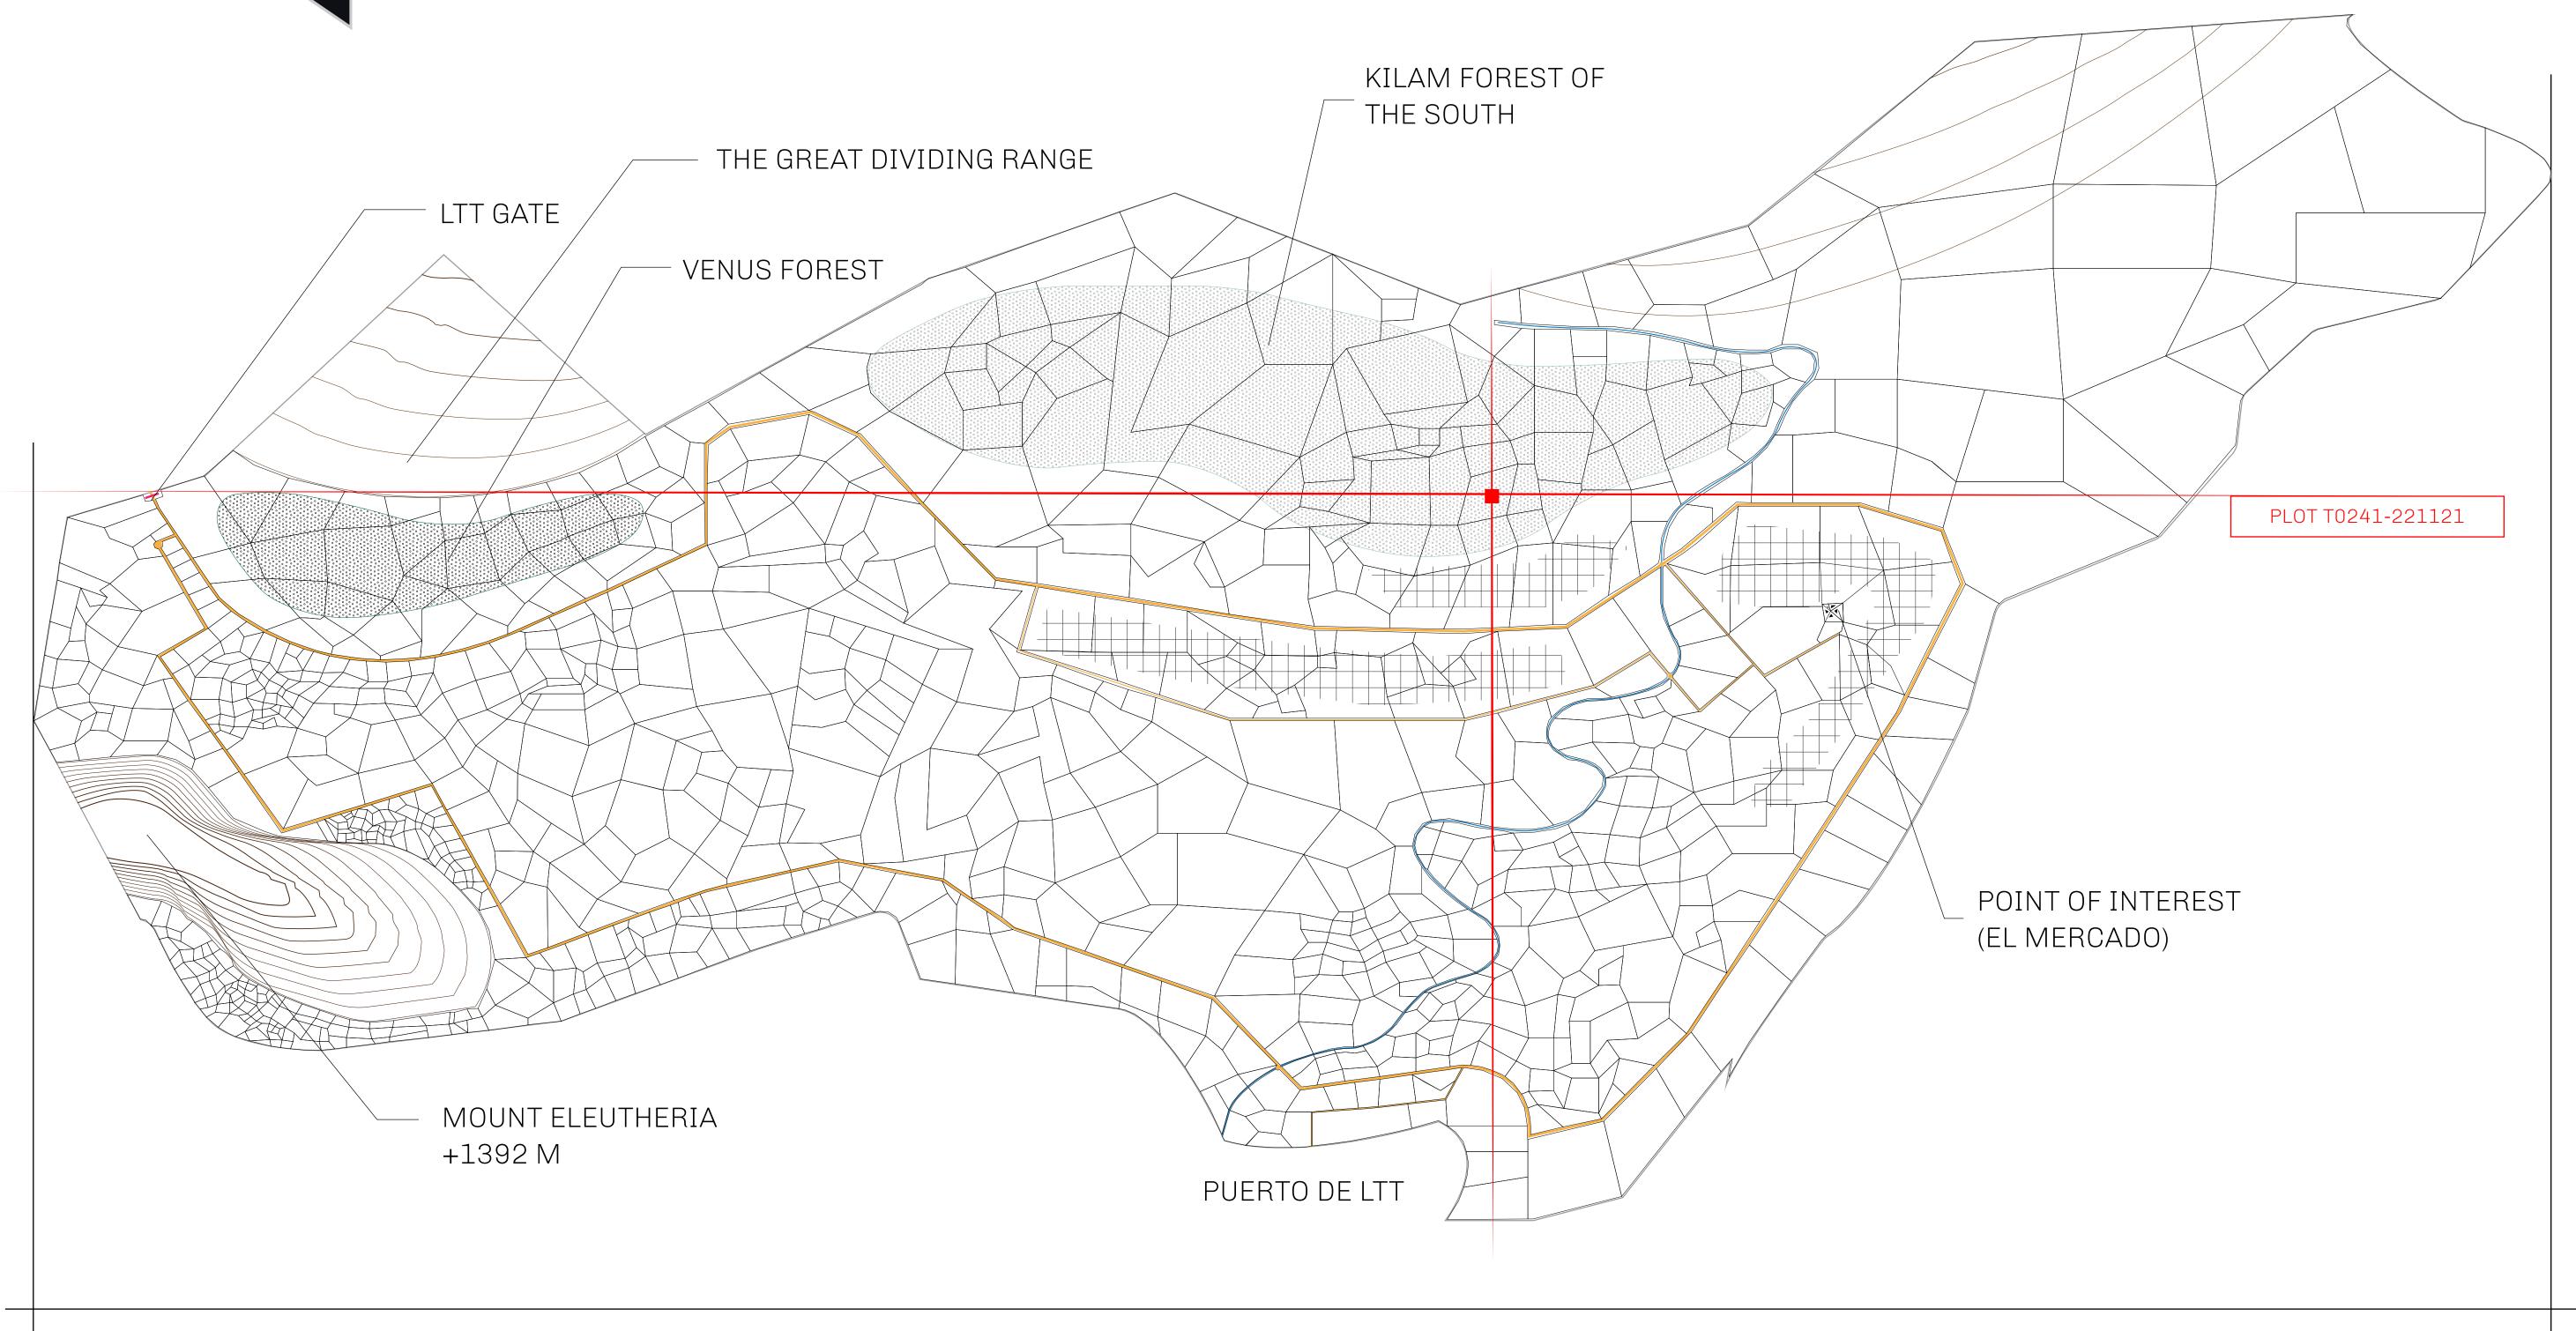

## THE SPANISH ARMADA

The most flamboyant of all of the states, this Spanish-speaking territory houses a clash of cultures. From the LTT trades in the El Mercado district to the solicitations for invites to the Great Empire, and even the traveling Caravans, it is a transient place; people are always on the move on the way to the Great Empire or a trek through the Dividing Range to the Royaume De Satoshi. Commerce uses derivations of LTT such as LTTE, LTTB, and LTTC.

## GEOGRAPHY

COASTLINE
BORDERS
HIGHEST POINT
LOWEST POINT
PLOTS
SCALE

193.03 KM (119.94 MILES)
OCEAN, THE GREAT EMPIRE
MT ELEUTHERIA +1392 M
PUERTO DE LTT 0 M

1045

1:50000