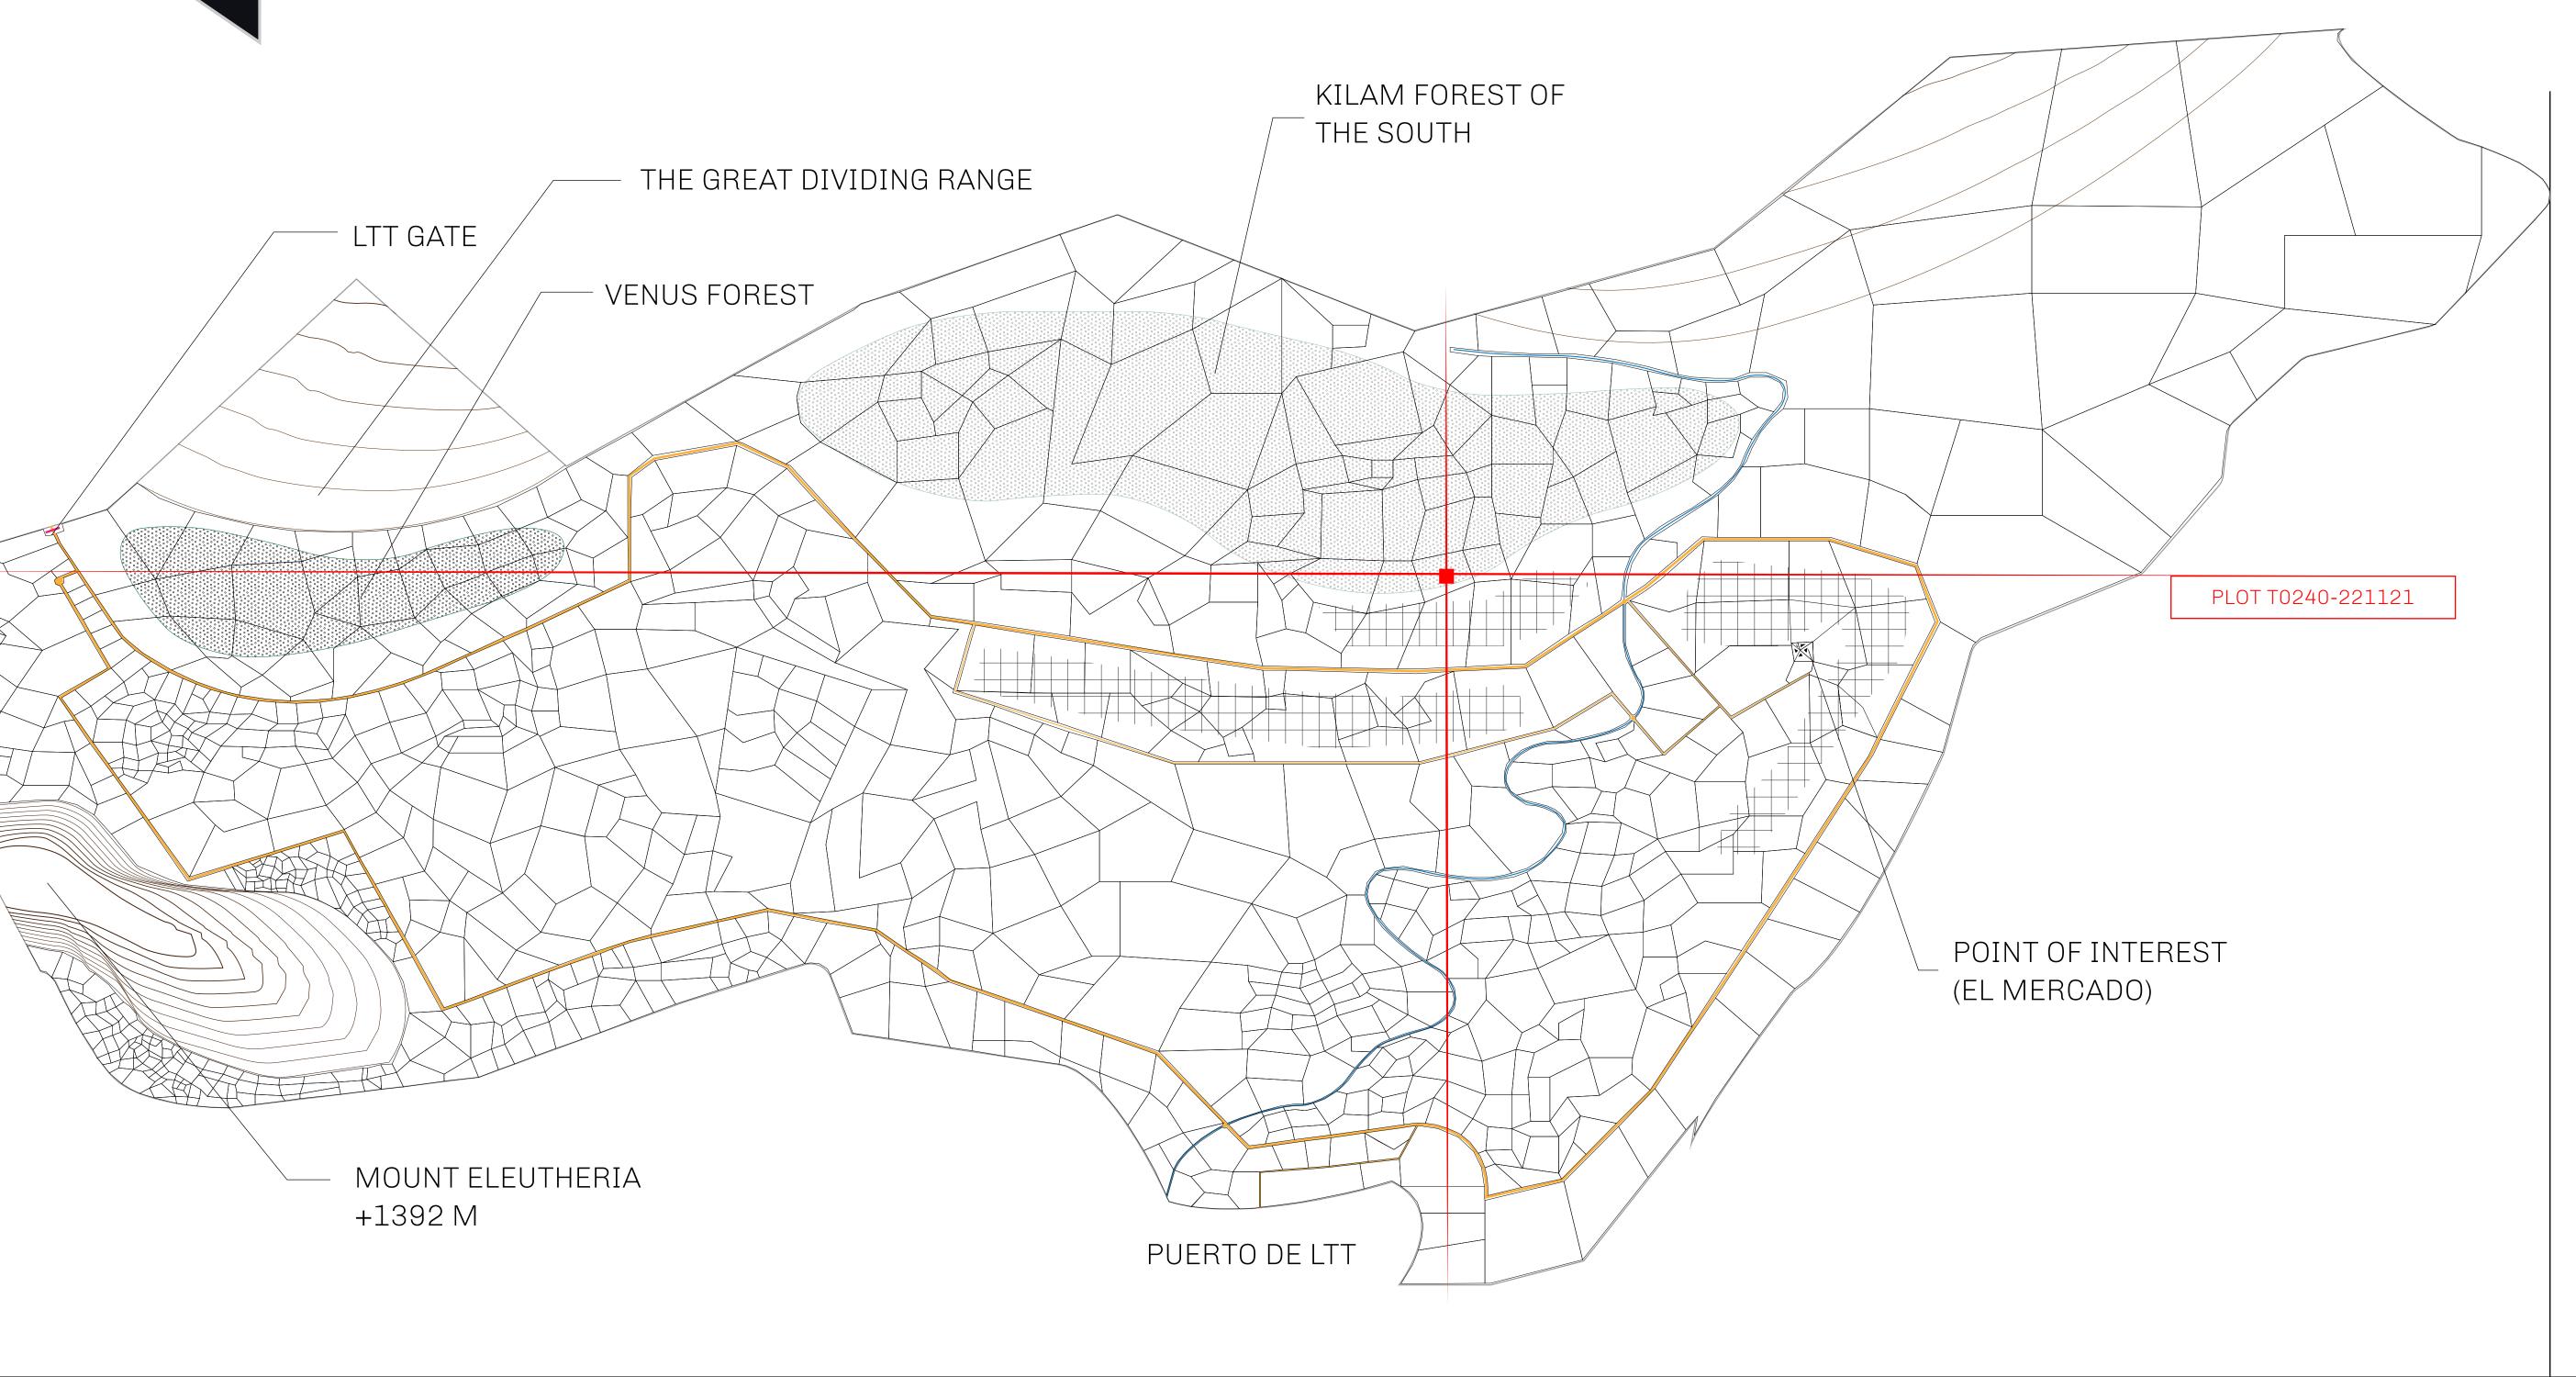

## THE SPANISH ARMADA

The most flamboyant of all of the states, this Spanish-speaking territory houses a clash of cultures. From the LTT trades in the El Mercado district to the solicitations for invites to the Great Empire, and even the traveling Caravans, it is a transient place; people are always on the move on the way to the Great Empire or a trek through the Dividing Range to the Royaume De Satoshi. Commerce uses derivations of LTT such as LTTE, LTTB, and LTTC.

## GEOGRAPHY

COASTLINE
BORDERS
HIGHEST POINT
LOWEST POINT
PLOTS
SCALE

193.03 KM (119.94 MILES)
OCEAN, THE GREAT EMPIRE
MT ELEUTHERIA +1392 M
PUERTO DE LTT 0 M

1045

1:50000