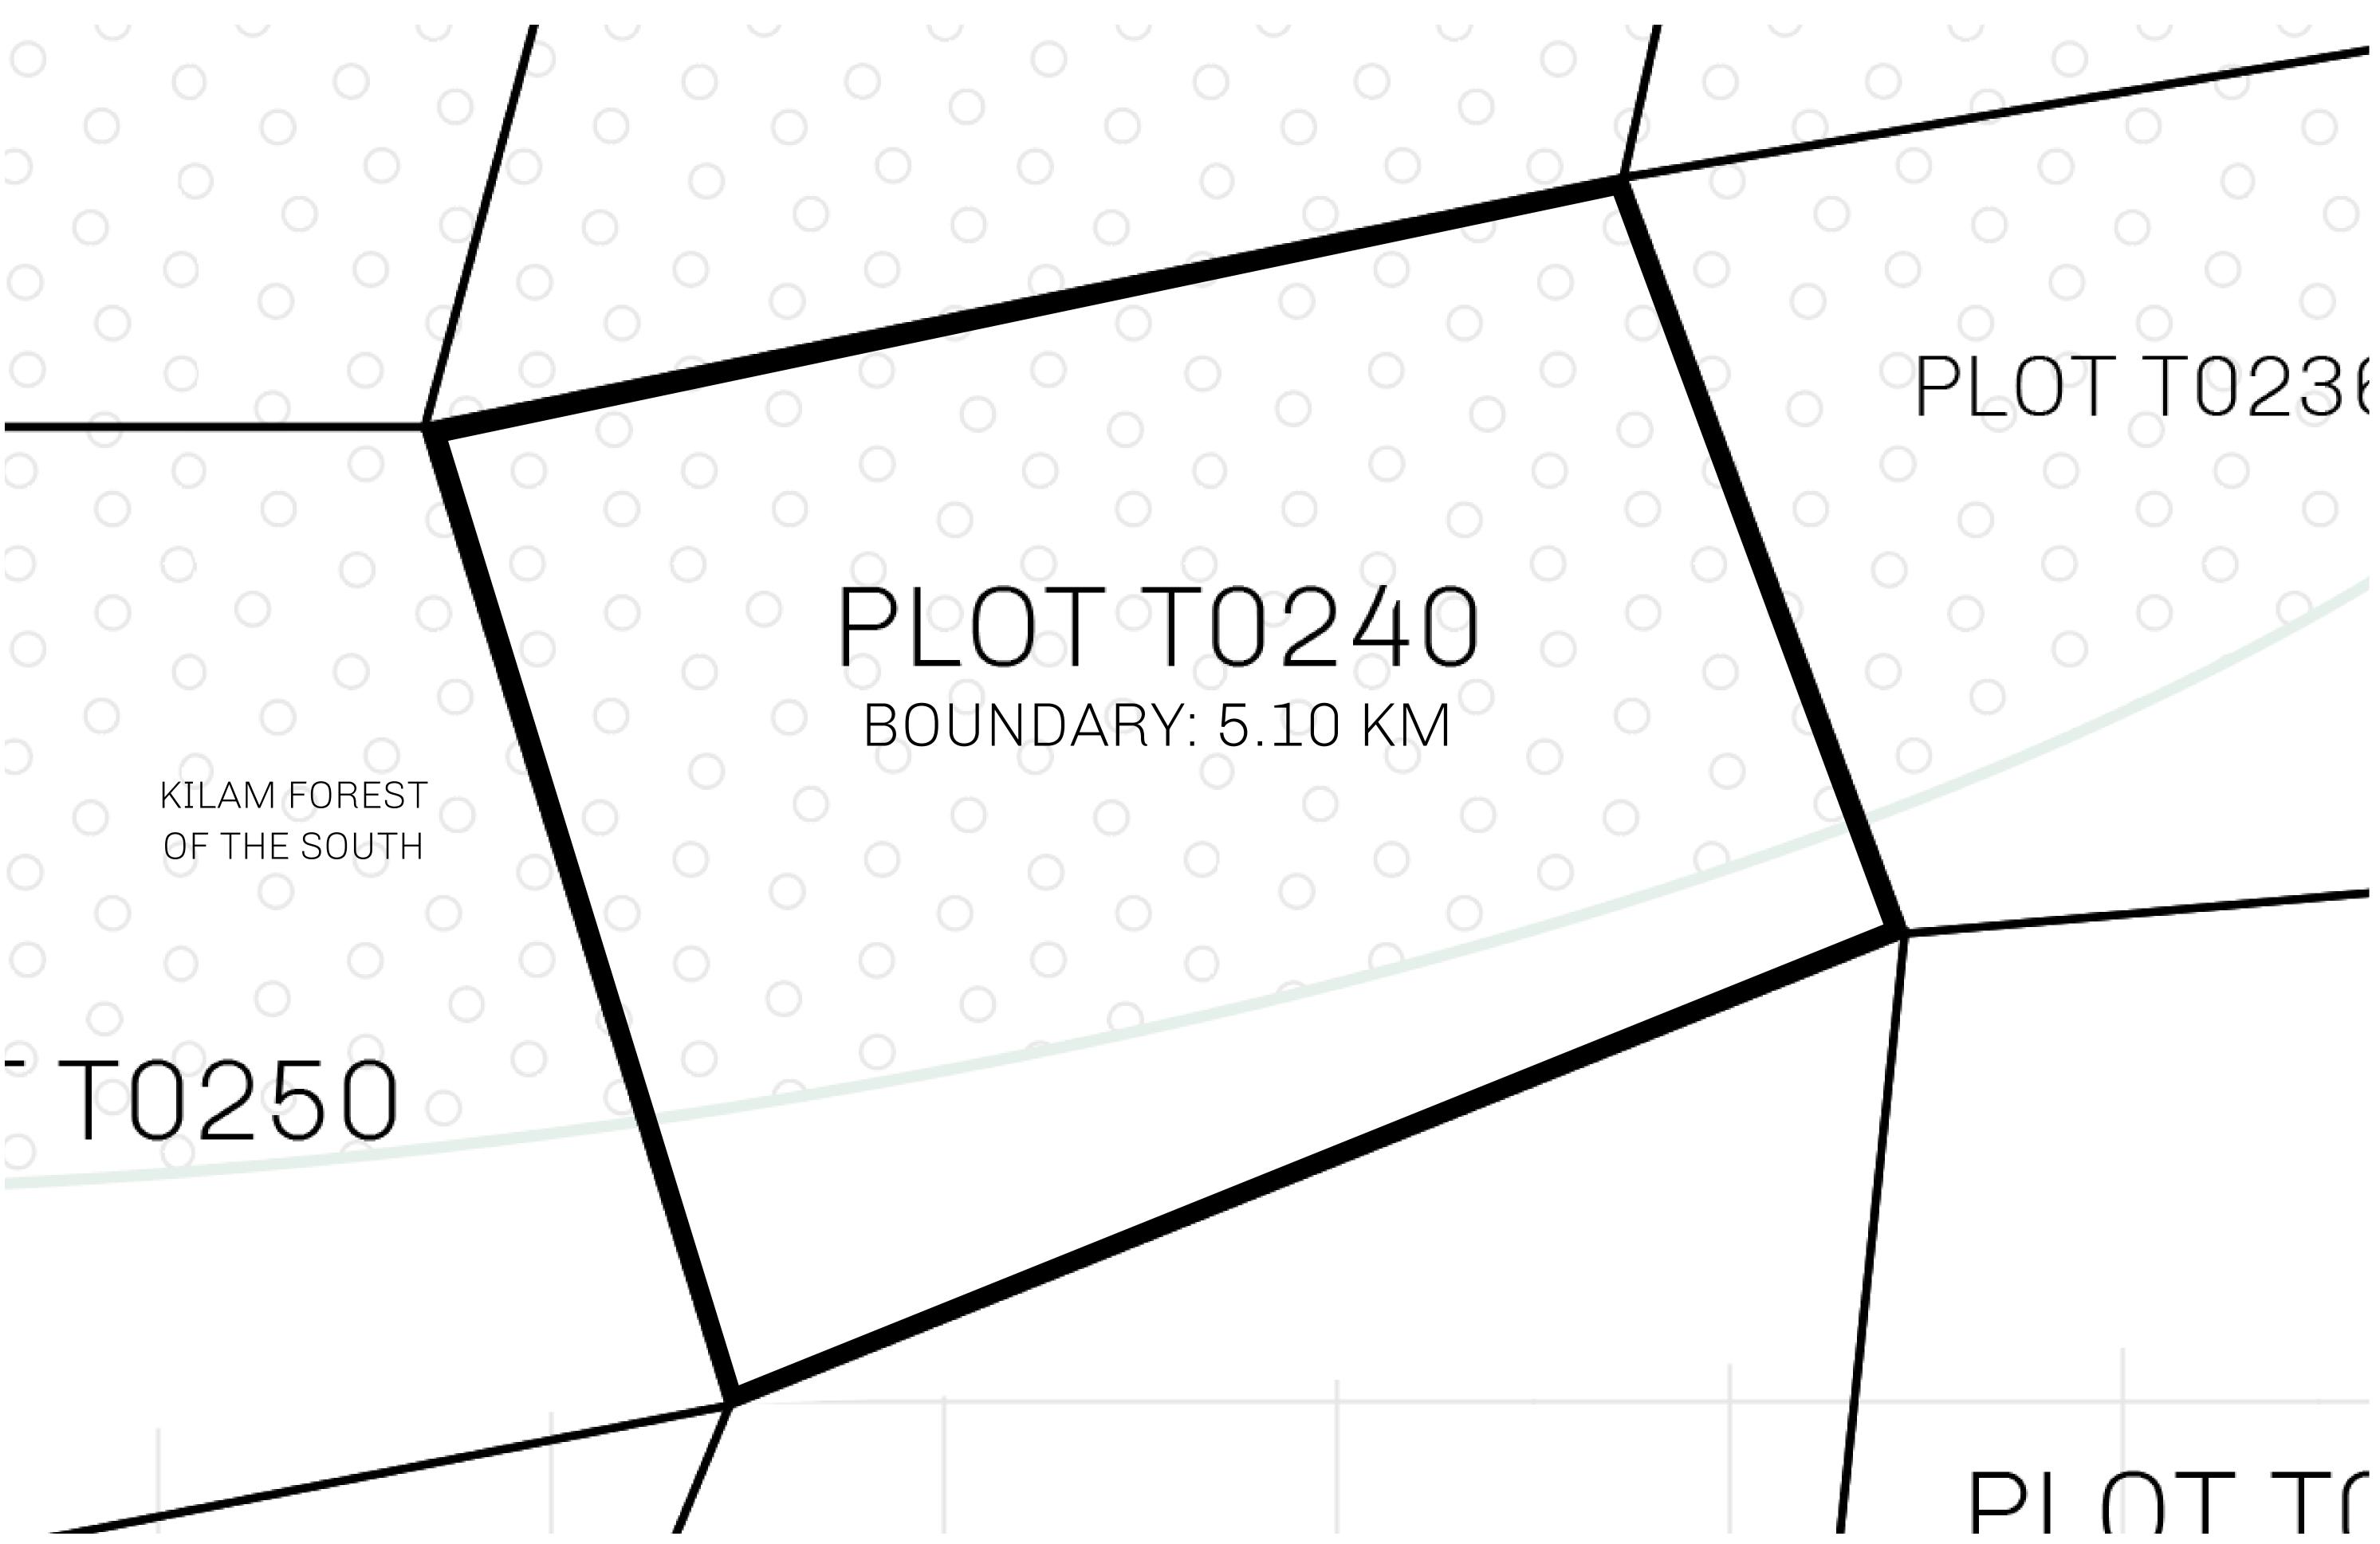

## H.M. LNFT Land Registry

TITLE NUMBER

T0240-221121

ADMINISTRATIVE AREA

TERRITORIO LTT ST

ISSUED 22 November 2021

SCALE **1/50000** 

OWNER ENTITLEMENT