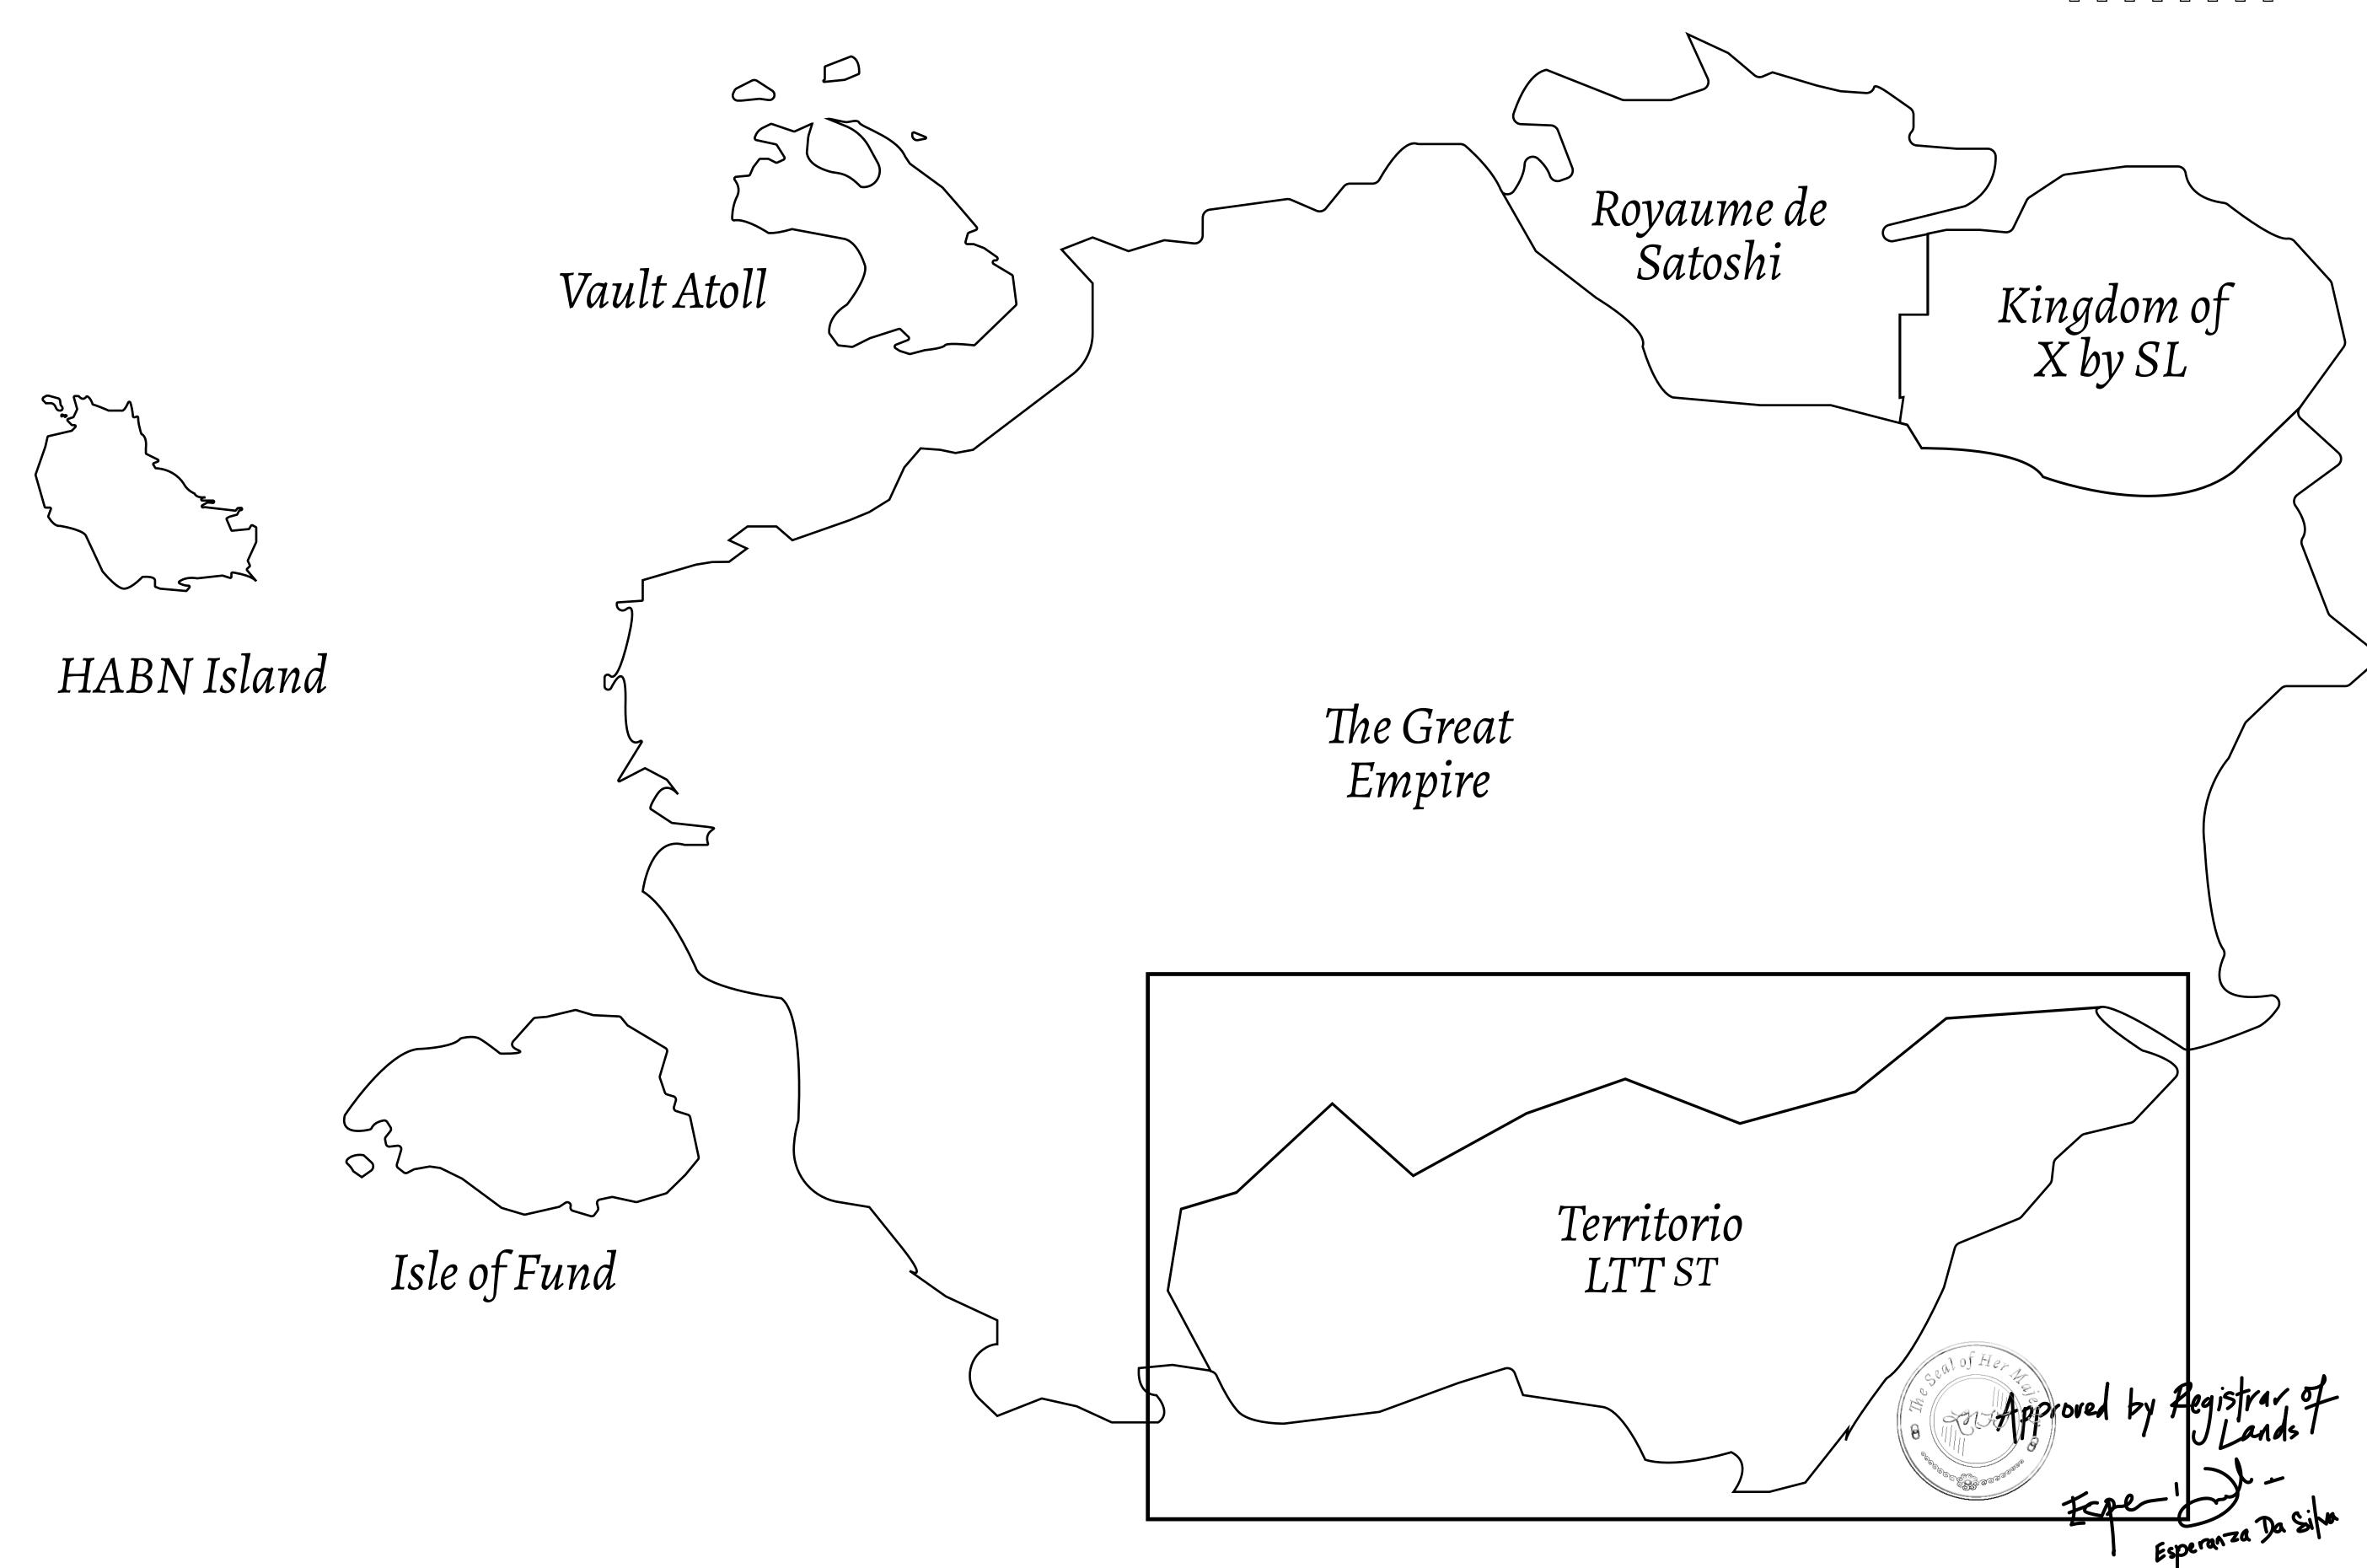

## THE SPANISH ARMADA

The most flamboyant of all of the states, this Spanish-speaking territory houses a clash of cultures. From the LTT trades in the El Mercado district to the solicitations for invites to the Great Empire, and even the traveling Caravans, it is a transient place; people are always on the move on the way to the Great Empire or a trek through the Dividing Range to the Royaume De Satoshi. Commerce uses derivations of LTT such as LTTE, LTTB, and LTTC.

## GEOGRAPHY

COASTLINE
BORDERS
HIGHEST POINT
LOWEST POINT
PLOTS

193.03 KM (119.94 MILES)
OCEAN, THE GREAT EMPIRE
MT ELEUTHERIA +1392 M
PUERTO DE LTT 0 M

PLOTS 1045 SCALE 1:50000