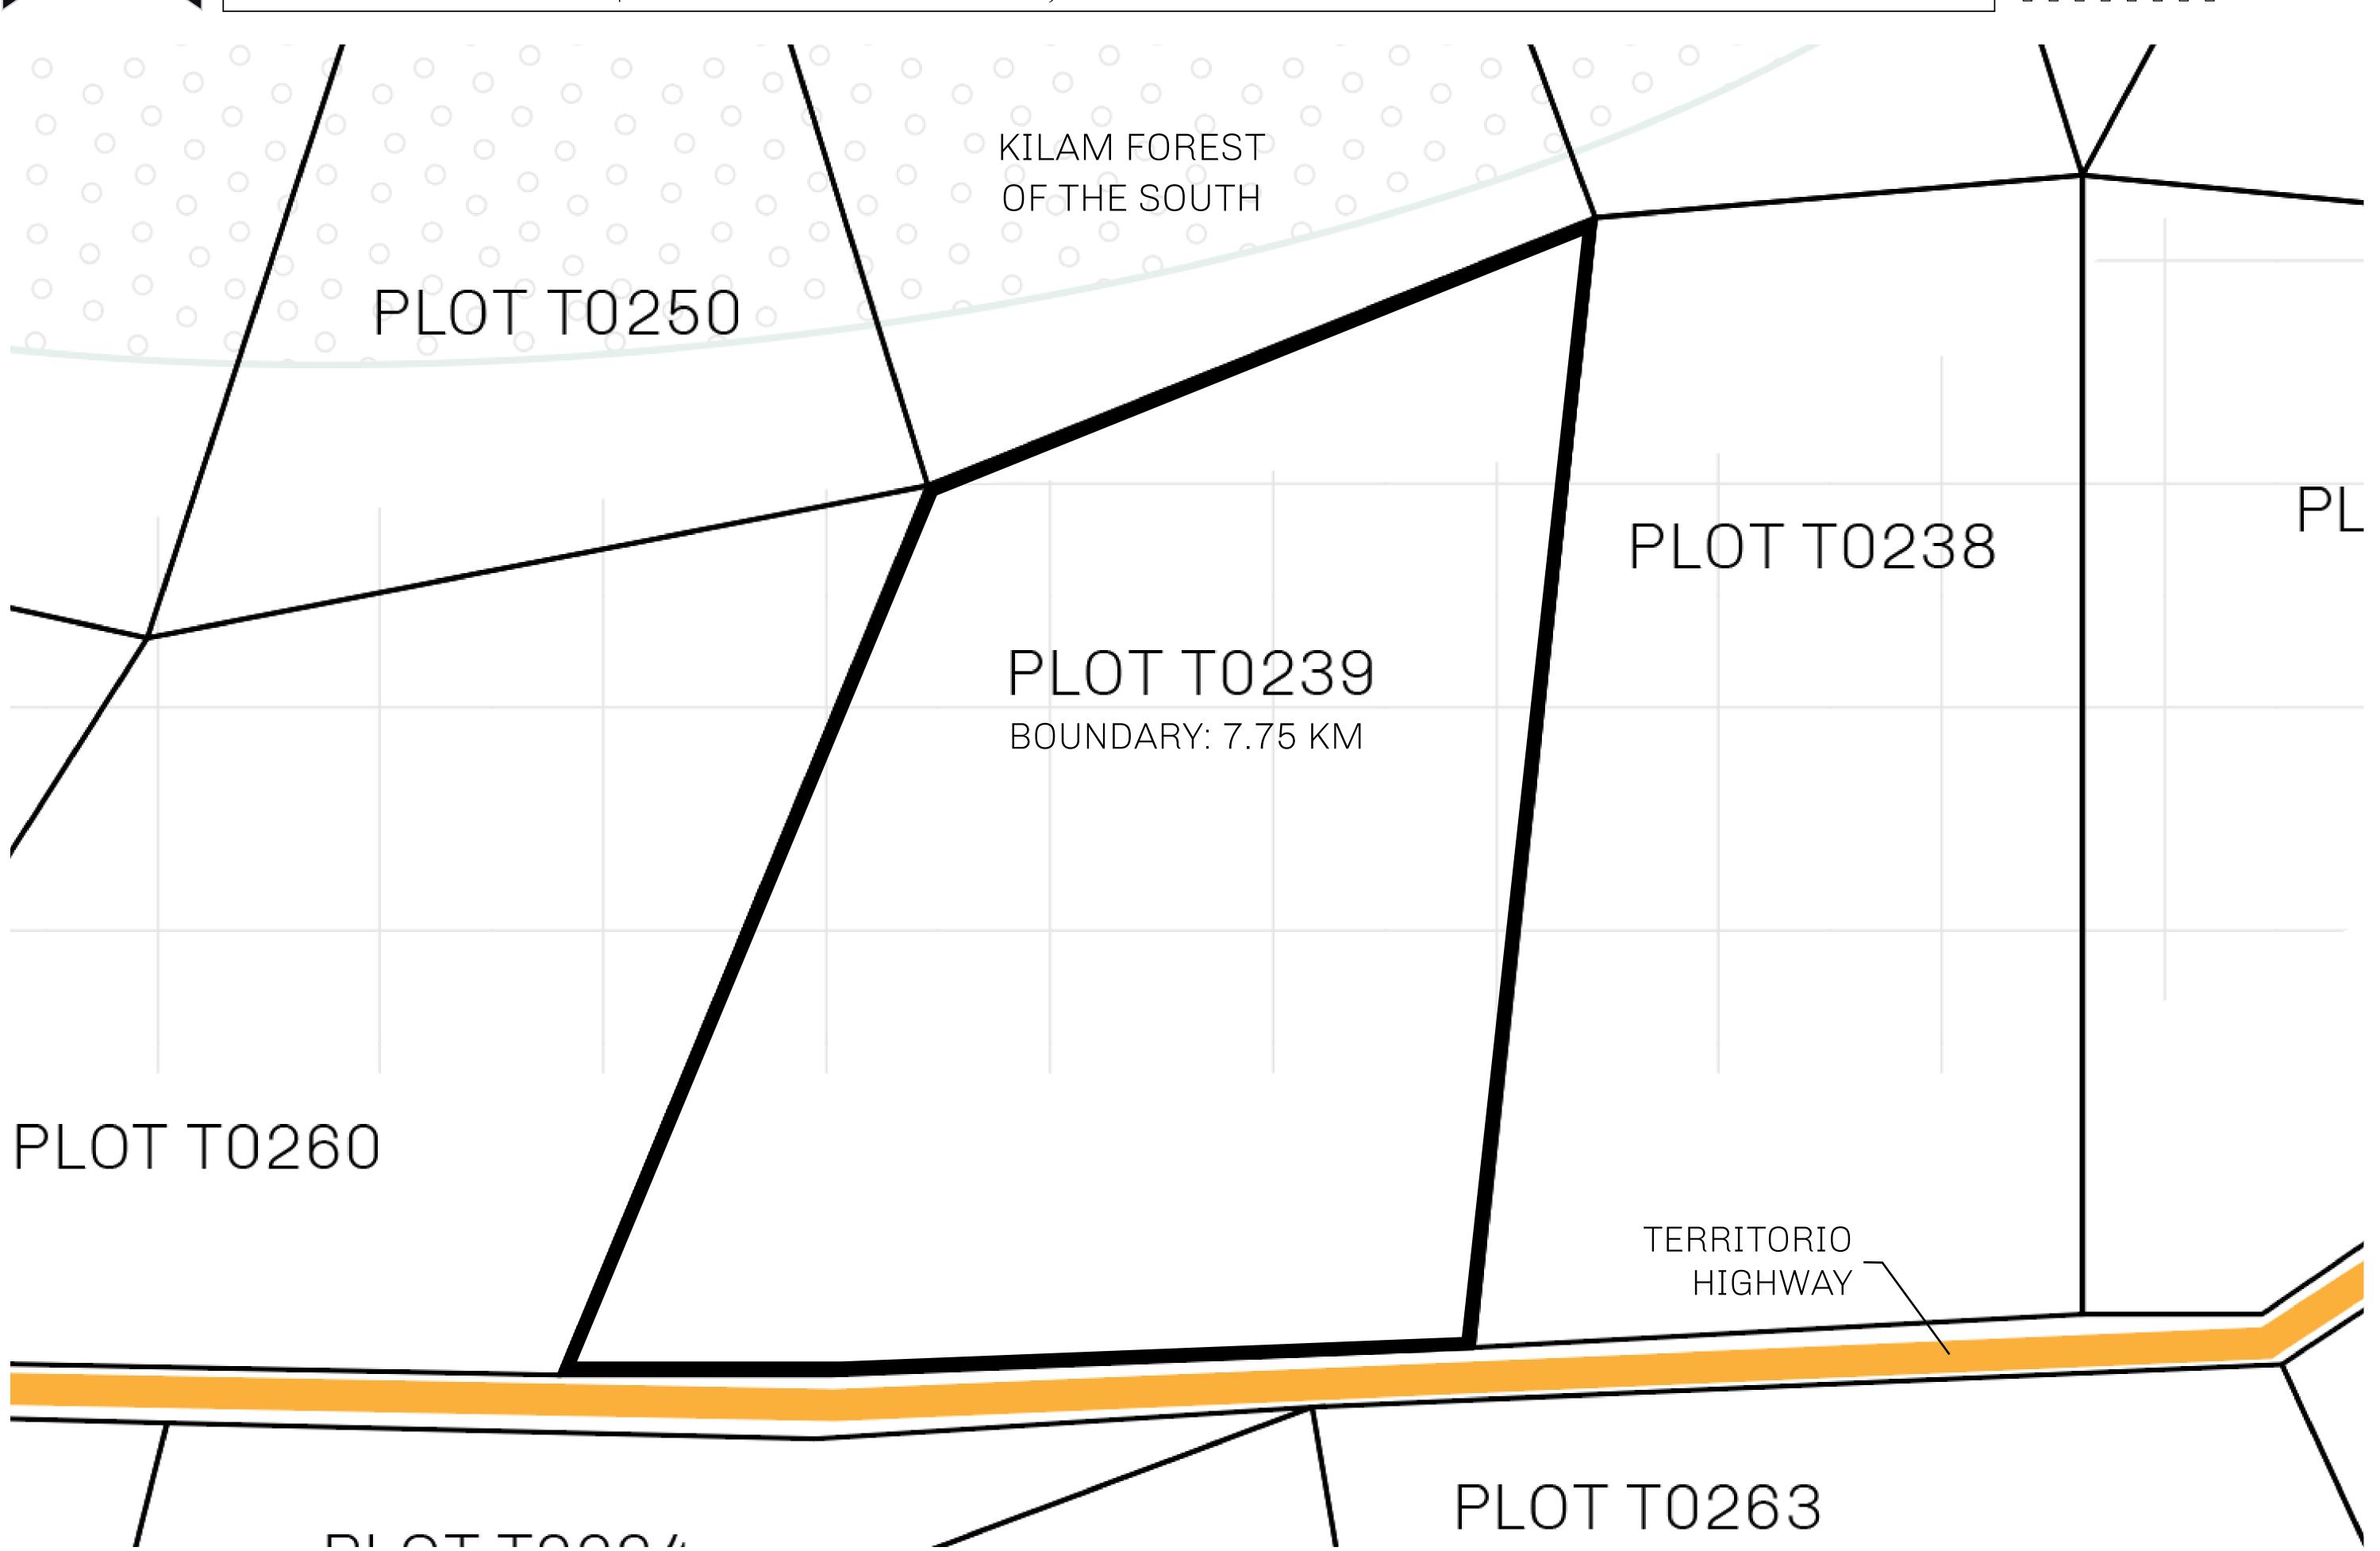

## GEOGRAPHY

COASTLINE
BORDERS
HIGHEST POINT
LOWEST POINT
PLOTS

193.03 KM (119.94 MILES)
OCEAN, THE GREAT EMPIRE
MT ELEUTHERIA +1392 M
PUERTO DE LTT 0 M

PLOTS 1045 SCALE 1:50000

## H.M. LNFT Land Registry

TITLE NUMBER

ADMINISTRATIVE AREA

TERRITORIO LTT ST

ISSUED 22 November 2021

SCALE **1/50000** 

OWNER ENTITLEMENT

Type W-T: Share of 0.1% of all BUN sales (rewarded in Credits) plus 1% of all LTT redeemed based on number of NFT Stories minted; Mint 4 NFT Stories