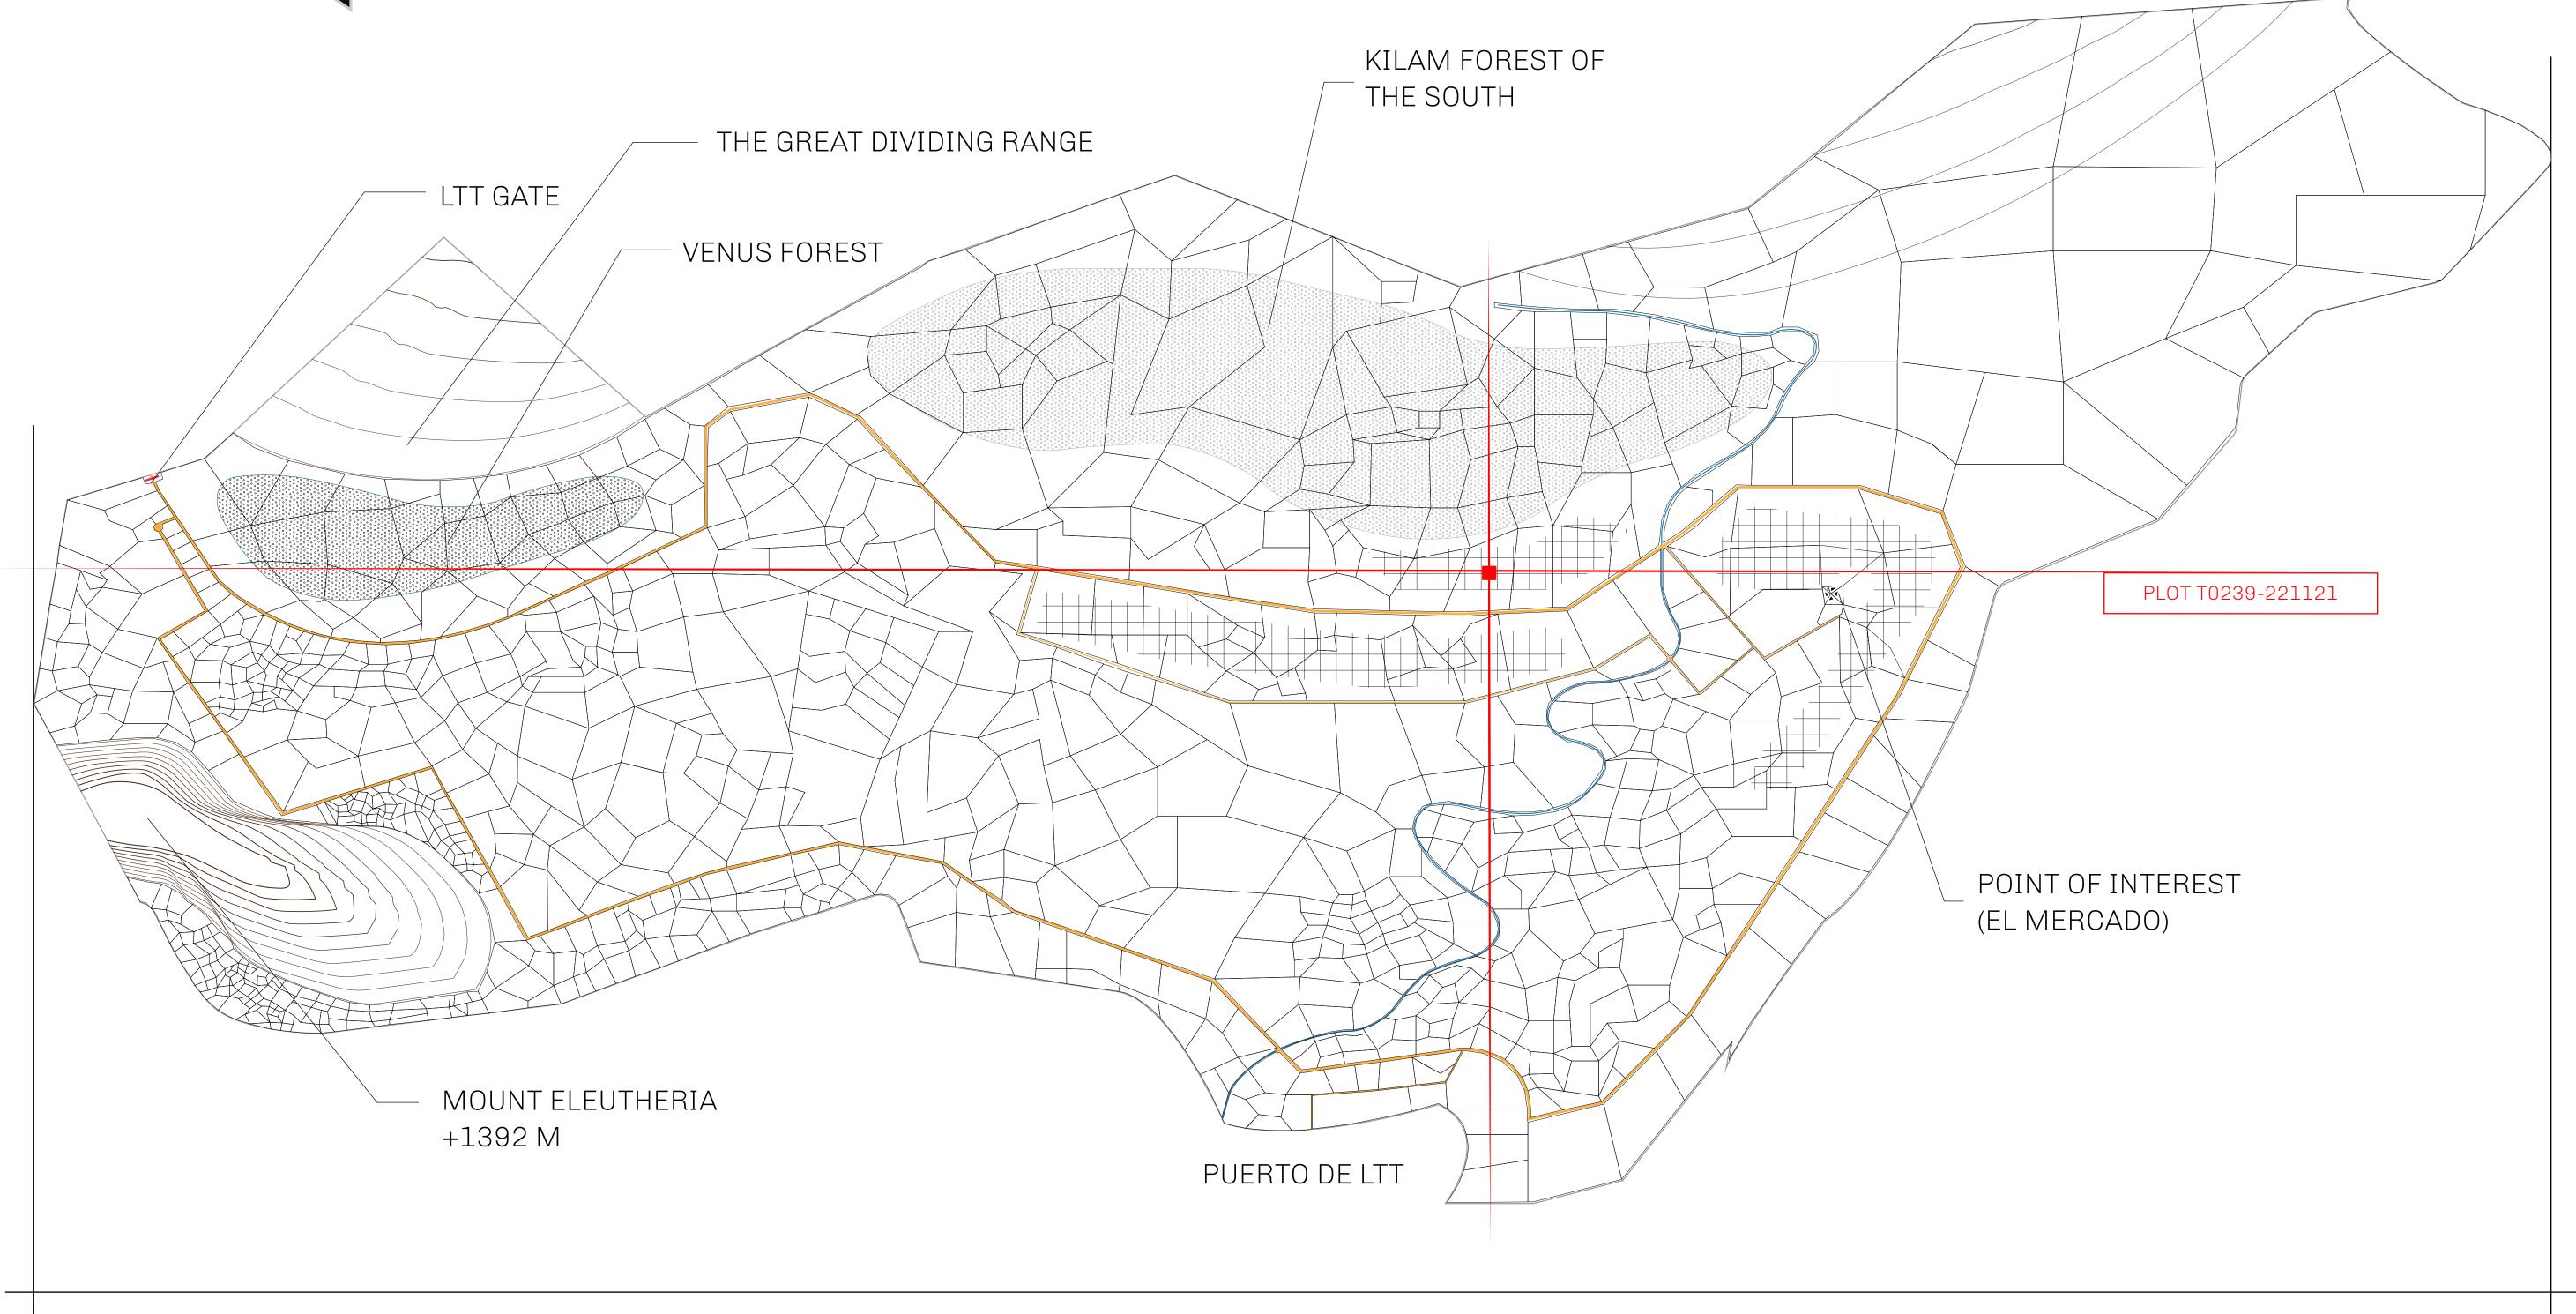

## GEOGRAPHY

COASTLINE
BORDERS
HIGHEST POINT
LOWEST POINT
PLOTS

193.03 KM (119.94 MILES)
OCEAN, THE GREAT EMPIRE
MT ELEUTHERIA +1392 M
PUERTO DE LTT 0 M

PLOTS 1045 SCALE 1:50000