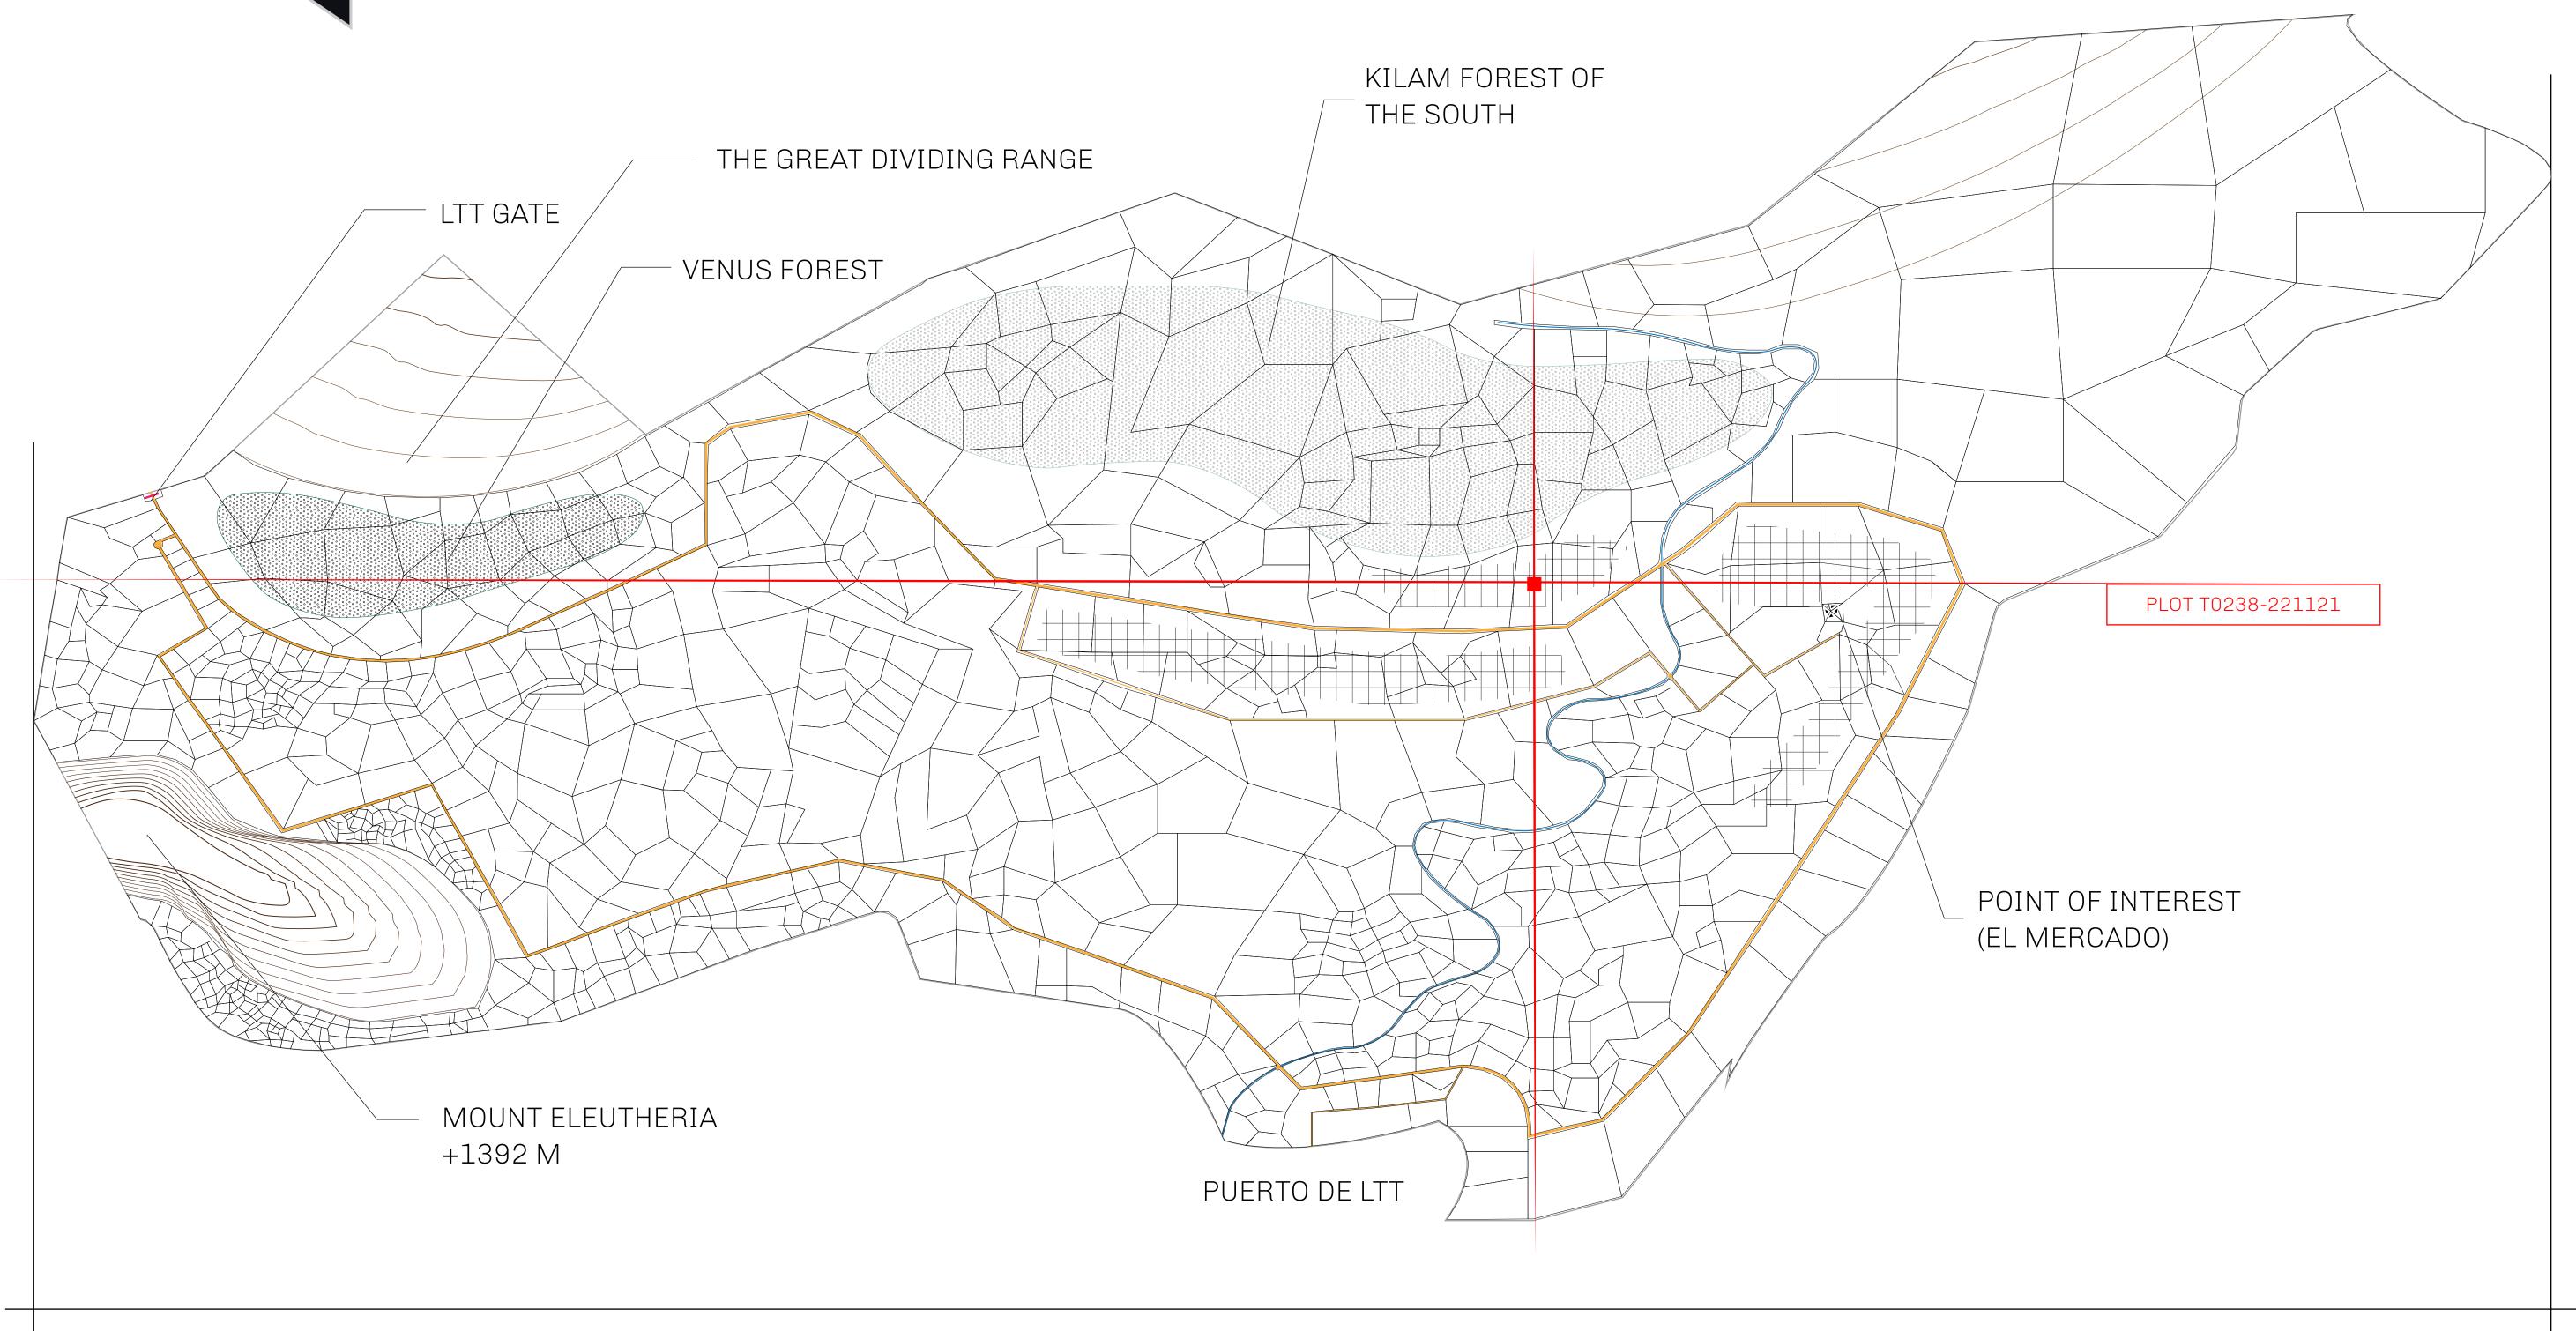

## THE SPANISH ARMADA

The most flamboyant of all of the states, this Spanish-speaking territory houses a clash of cultures. From the LTT trades in the El Mercado district to the solicitations for invites to the Great Empire, and even the traveling Caravans, it is a transient place; people are always on the move on the way to the Great Empire or a trek through the Dividing Range to the Royaume De Satoshi. Commerce uses derivations of LTT such as LTTE, LTTB, and LTTC.

## GEOGRAPHY

COASTLINE
BORDERS
HIGHEST POINT
LOWEST POINT
PLOTS
SCALE

193.03 KM (119.94 MILES)
OCEAN, THE GREAT EMPIRE
MT ELEUTHERIA +1392 M
PUERTO DE LTT 0 M

1045

1:50000

## H.M. LNFT Land Registry

TITLE NUMBER

T0238-221121

ADMINISTRATIVE AREA

TERRITORIO LTT ST

ISSUED 22 November 2021

SCALE **1/50000** 

OWNER ENTITLEMENT