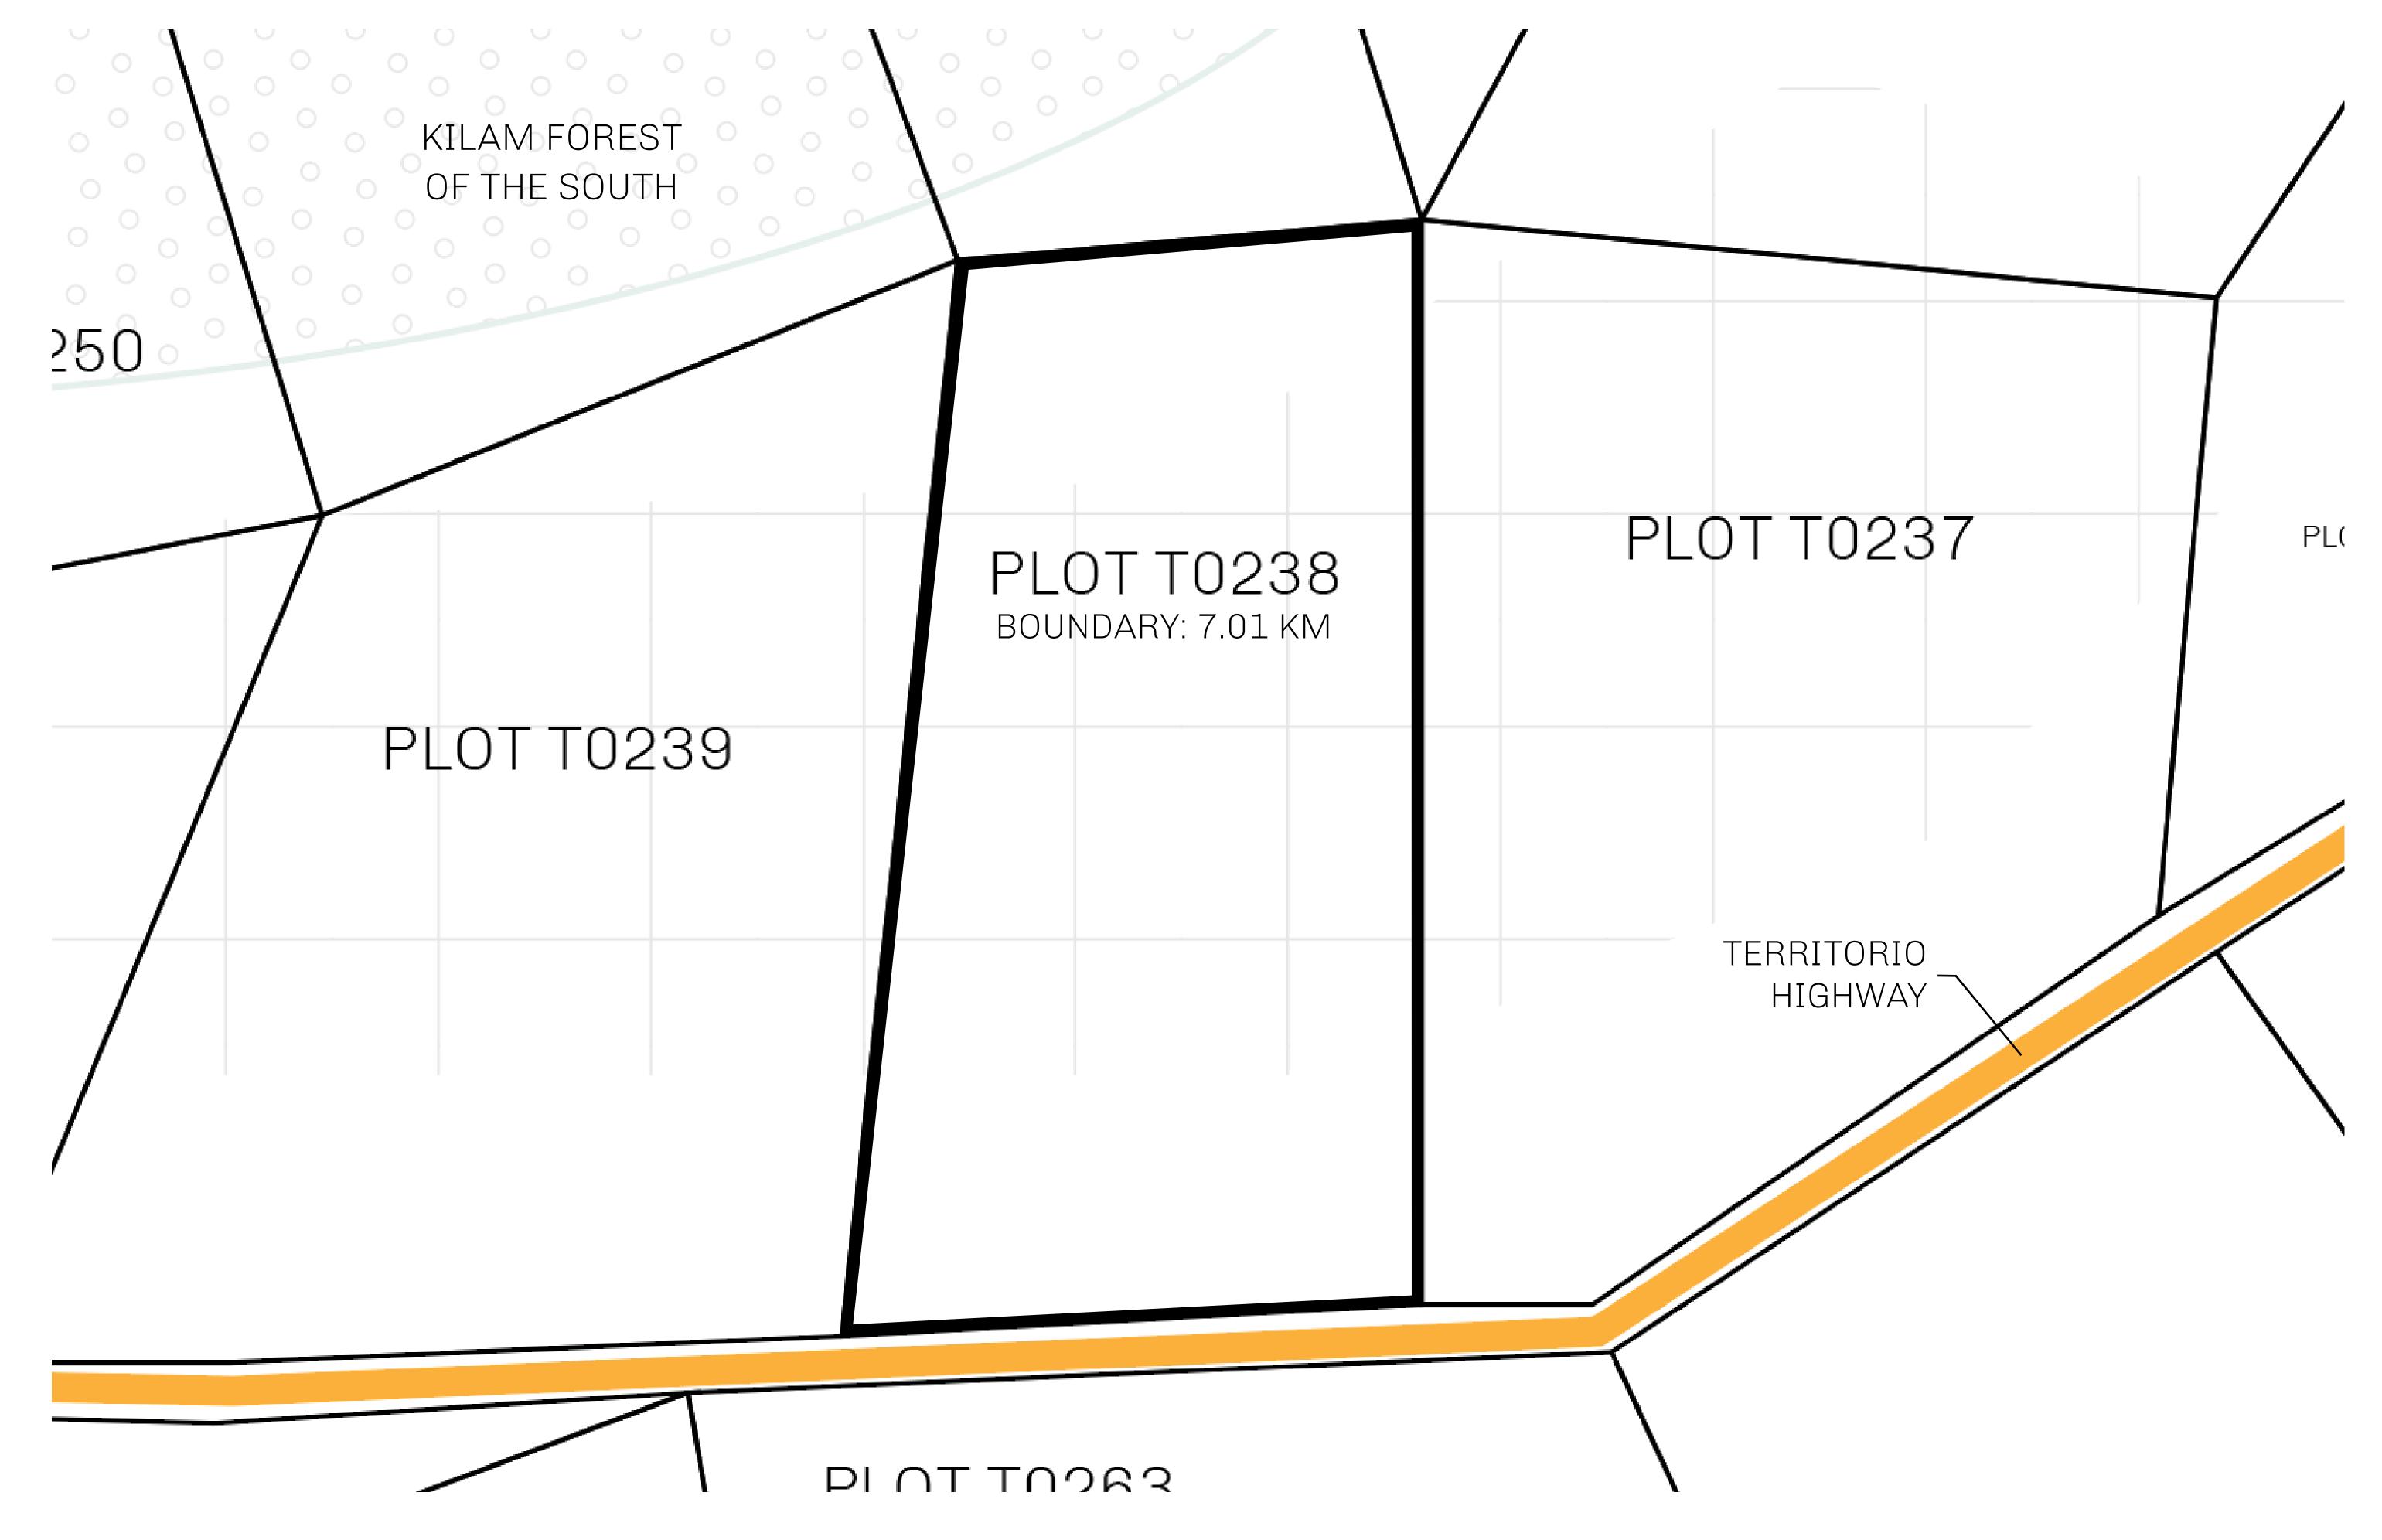

## H.M. LNFT Land Registry

TITLE NUMBER

T0238-221121

ADMINISTRATIVE AREA

TERRITORIO LTT ST

ISSUED 22 November 2021

SCALE **1/50000** 

OWNER ENTITLEMENT

Type W-T: Share of 0.1% of all BUN sales (rewarded in Credits) plus 1% of all LTT redeemed based on number of NFT Stories minted; Mint 4 NFT Stories