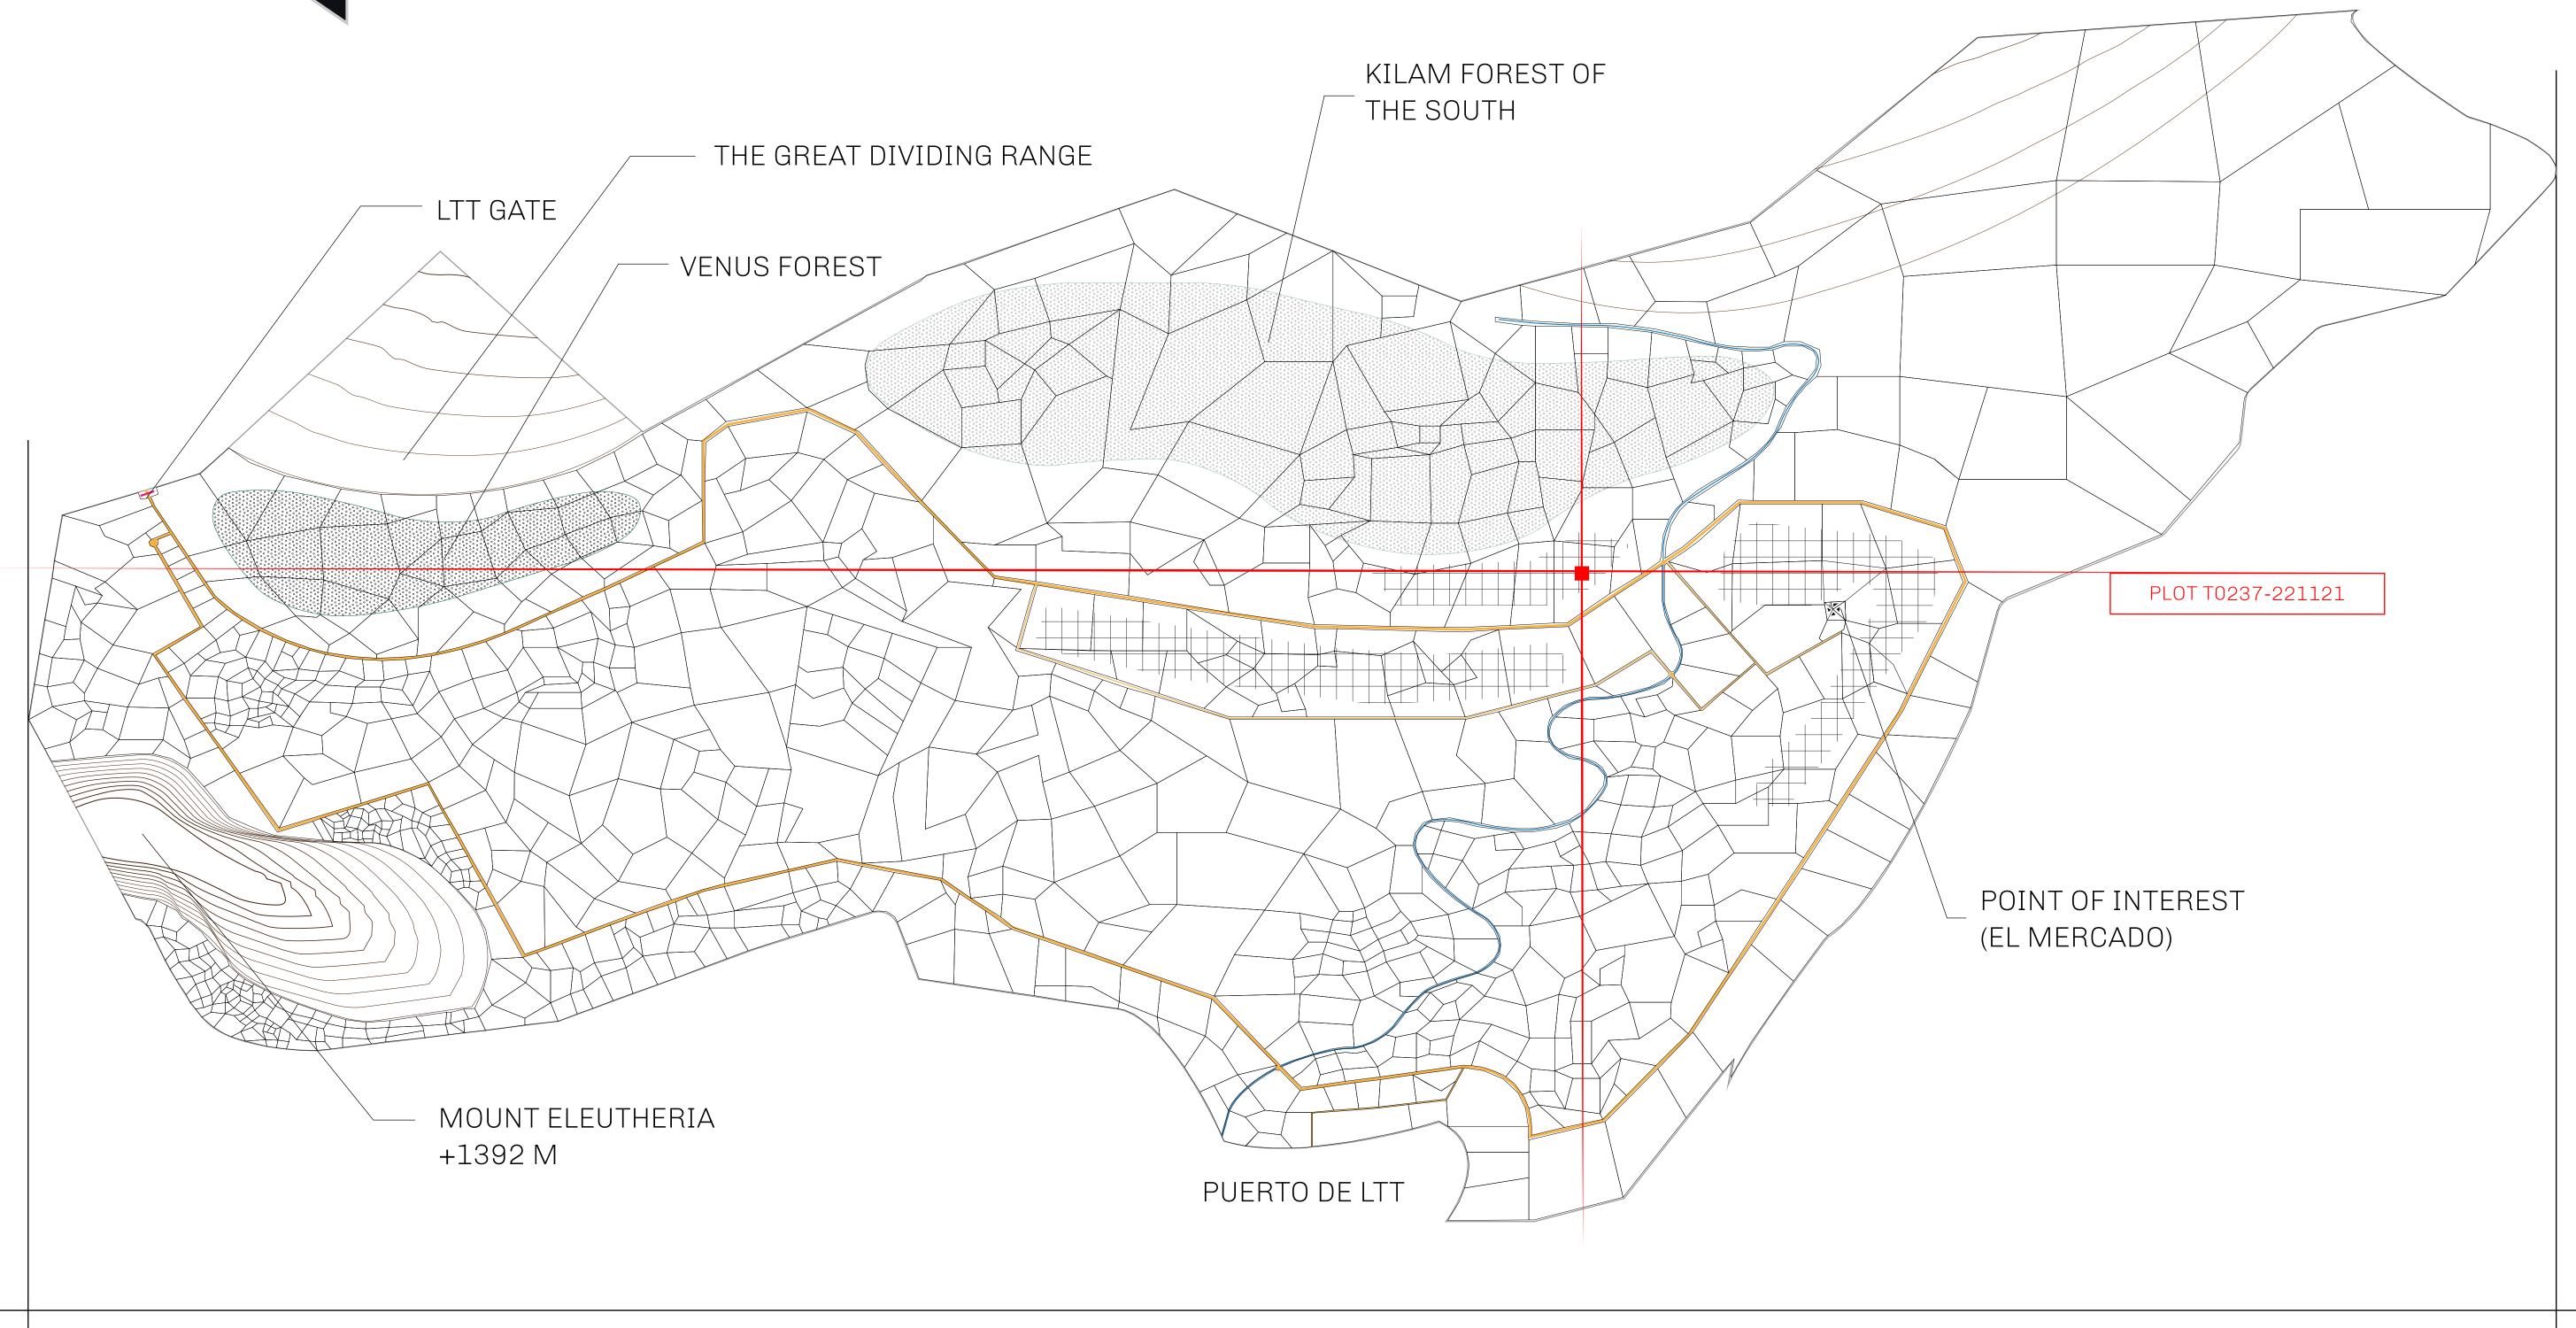

## THE SPANISH ARMADA

The most flamboyant of all of the states, this Spanish-speaking territory houses a clash of cultures. From the LTT trades in the El Mercado district to the solicitations for invites to the Great Empire, and even the traveling Caravans, it is a transient place; people are always on the move on the way to the Great Empire or a trek through the Dividing Range to the Royaume De Satoshi. Commerce uses derivations of LTT such as LTTE, LTTB, and LTTC.

## GEOGRAPHY

COASTLINE
BORDERS
HIGHEST POINT
LOWEST POINT
PLOTS
SCALE

193.03 KM (119.94 MILES)
OCEAN, THE GREAT EMPIRE
MT ELEUTHERIA +1392 M
PUERTO DE LTT 0 M

1045

1:50000

## H.M. LNFT Land Registry

T0237-221121

TITLE NUMBER

ADMINISTRATIVE AREA

TERRITORIO LTT ST

ISSUED 22 November 2021 6.

SCALE **1/50000** 

OWNER ENTITLEMENT