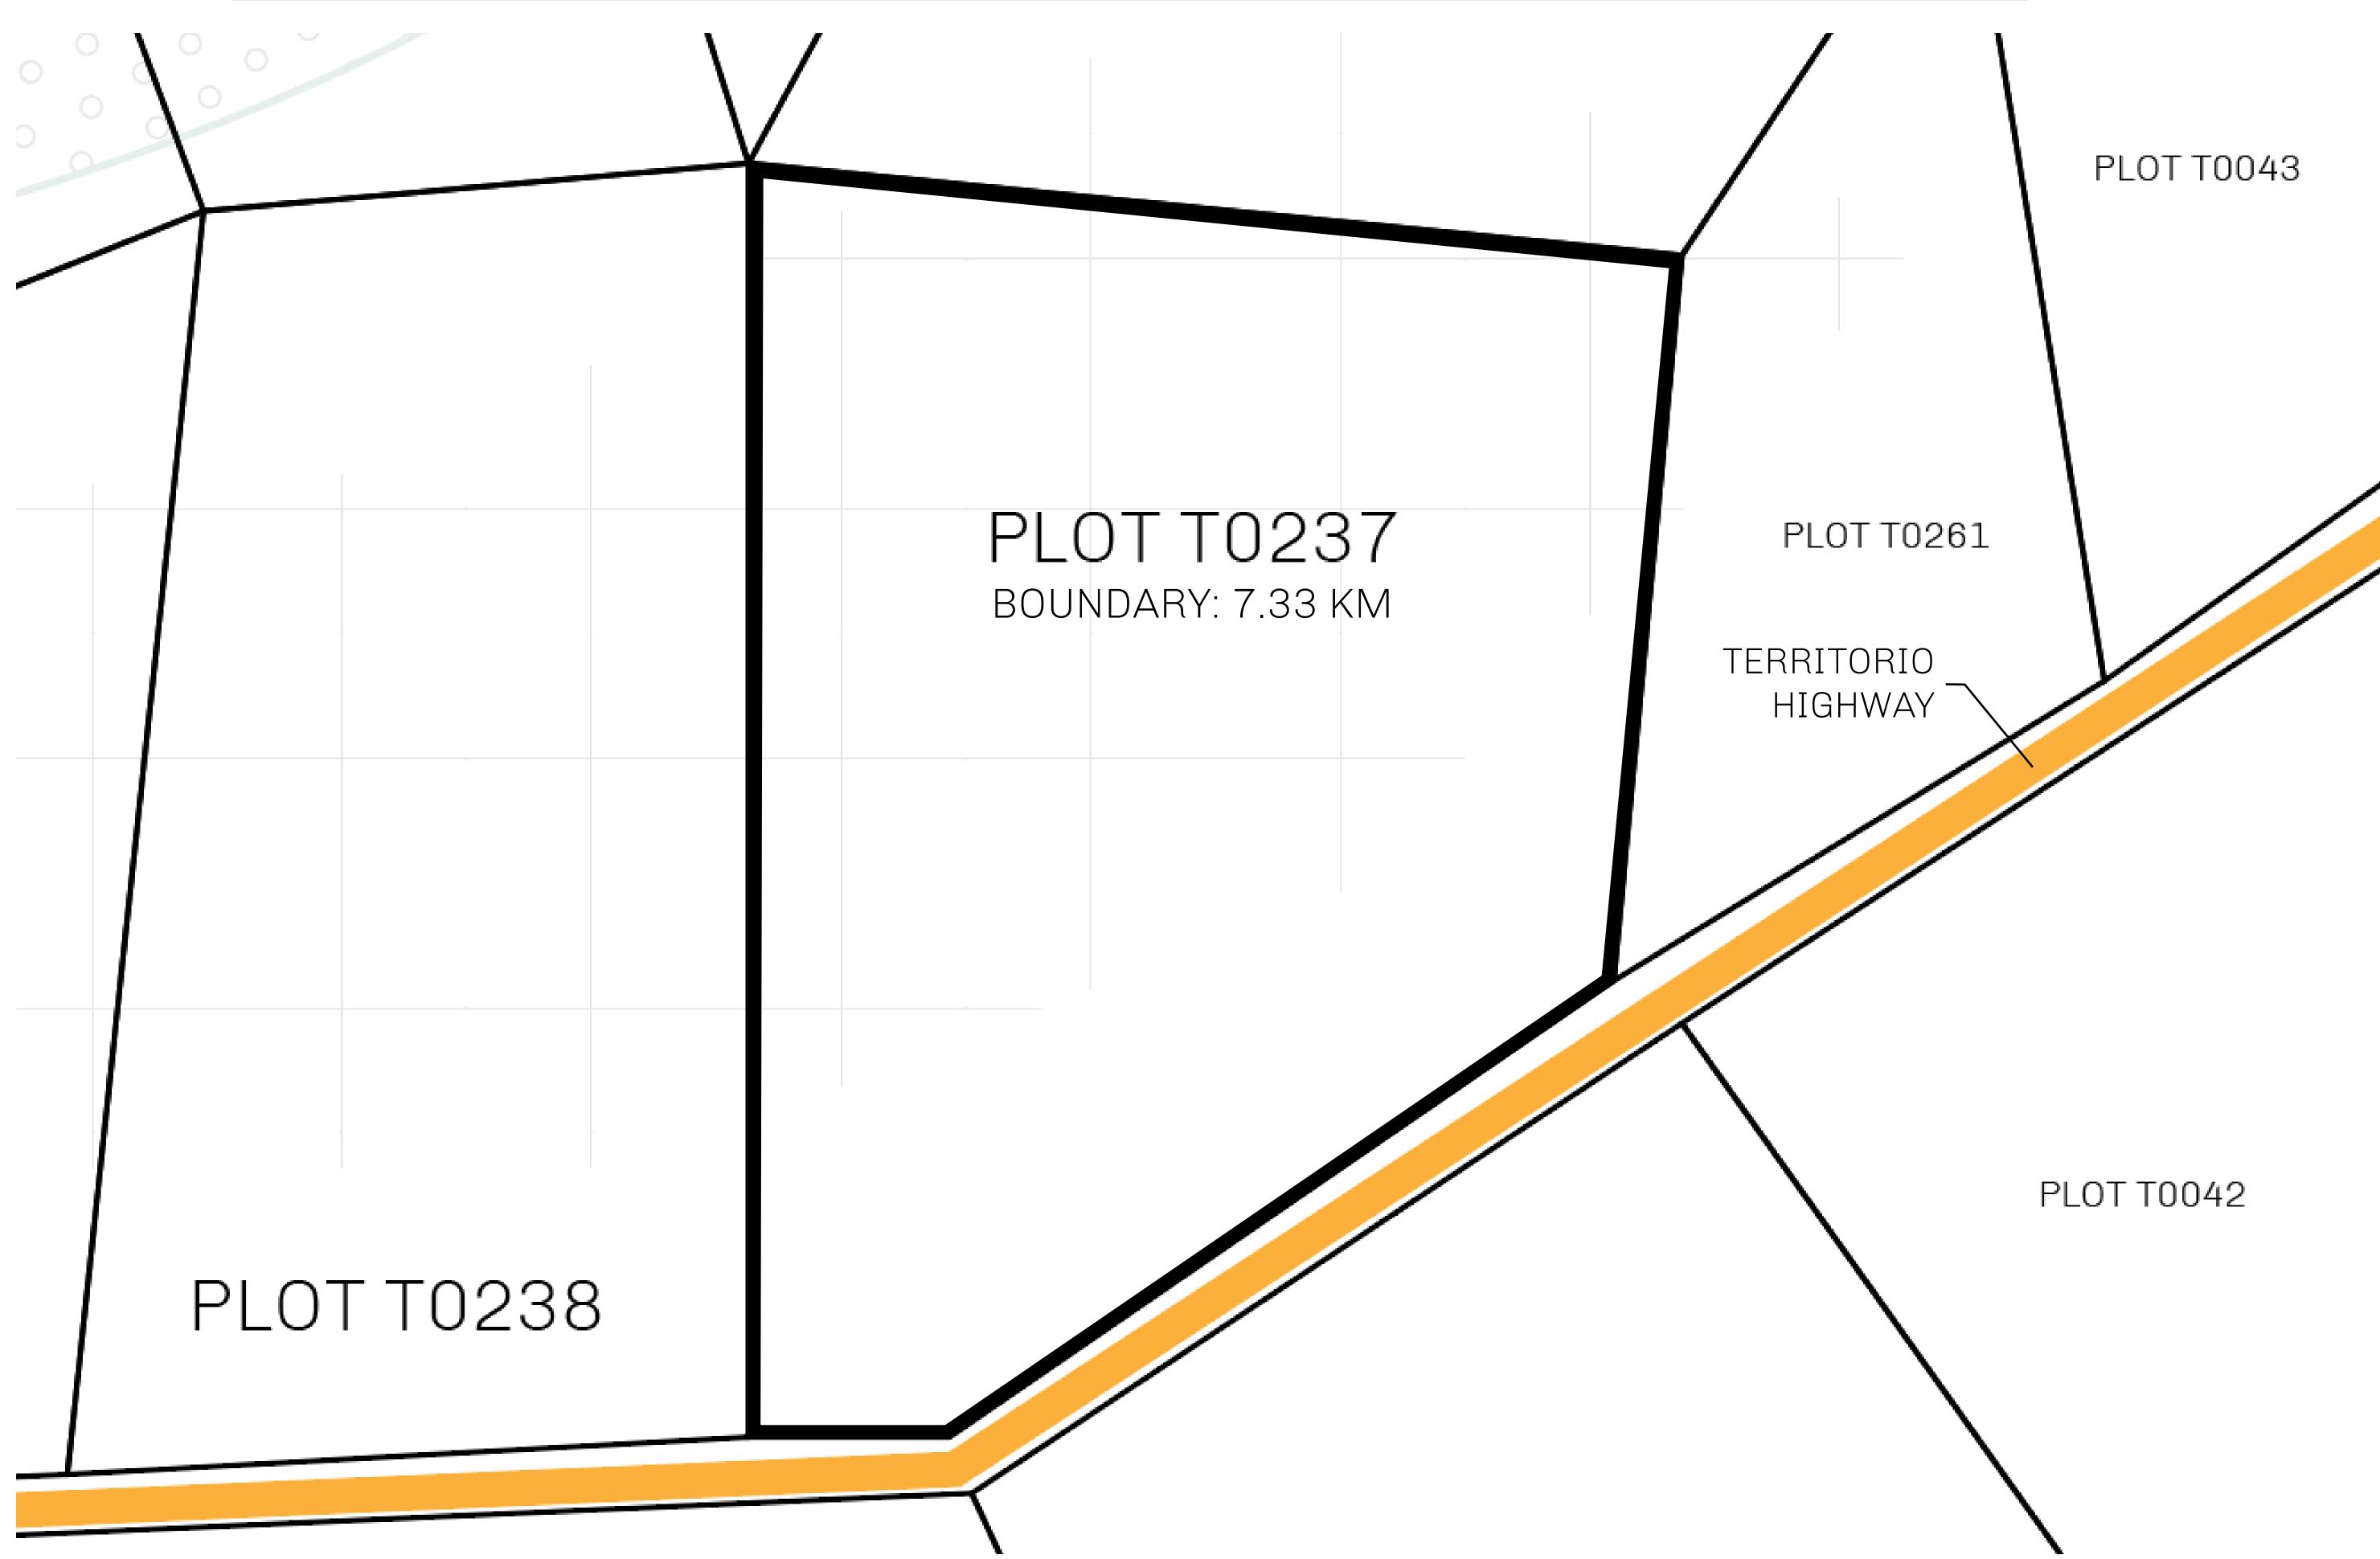

## H.M. LNFT Land Registry

T0237-221121

TITLE NUMBER

ADMINISTRATIVE AREA

TERRITORIO LTT ST

ISSUED 22 November 2021 6.

SCALE **1/50000** 

OWNER ENTITLEMENT