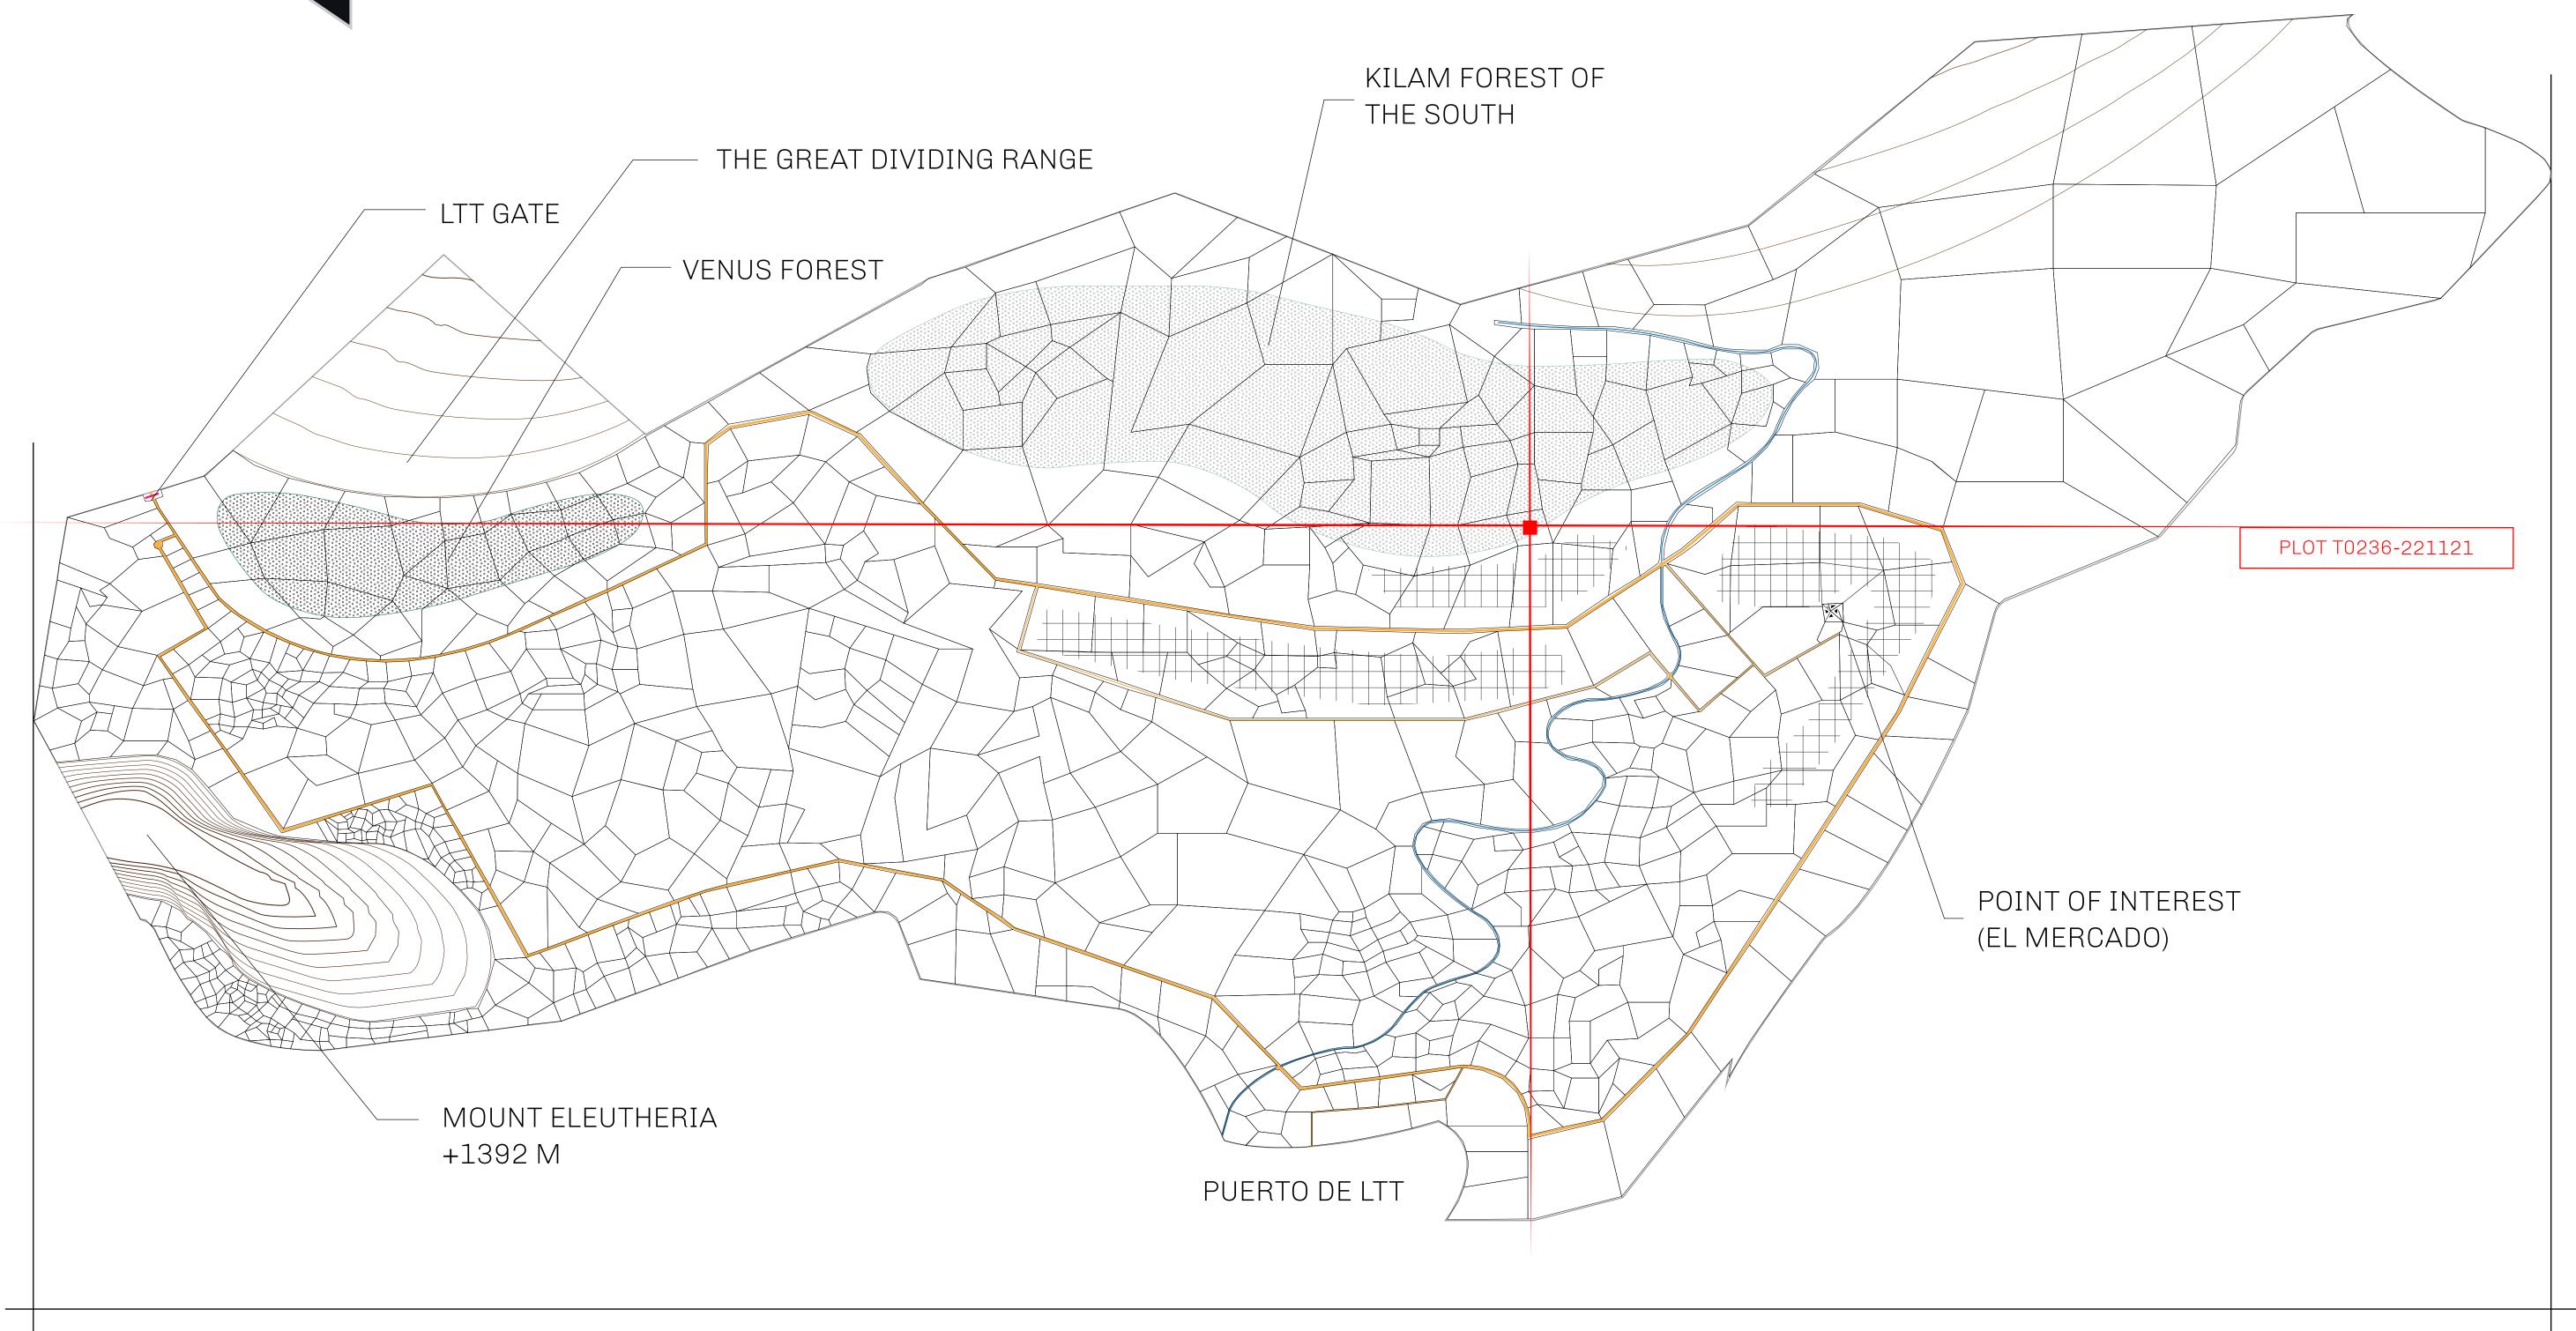

## THE SPANISH ARMADA

The most flamboyant of all of the states, this Spanish-speaking territory houses a clash of cultures. From the LTT trades in the El Mercado district to the solicitations for invites to the Great Empire, and even the traveling Caravans, it is a transient place; people are always on the move on the way to the Great Empire or a trek through the Dividing Range to the Royaume De Satoshi. Commerce uses derivations of LTT such as LTTE, LTTB, and LTTC.

## GEOGRAPHY

COASTLINE
BORDERS
HIGHEST POINT
LOWEST POINT
PLOTS
SCALE

193.03 KM (119.94 MILES)
OCEAN, THE GREAT EMPIRE
MT ELEUTHERIA +1392 M
PUERTO DE LTT 0 M

1045

1:50000

## H.M. LNFT Land Registry

TITLE NUMBER

T0236-221121

ADMINISTRATIVE AREA

TERRITORIO LTT ST

ISSUED 22 November 2021

SCALE **1/50000** 

OWNER ENTITLEMENT