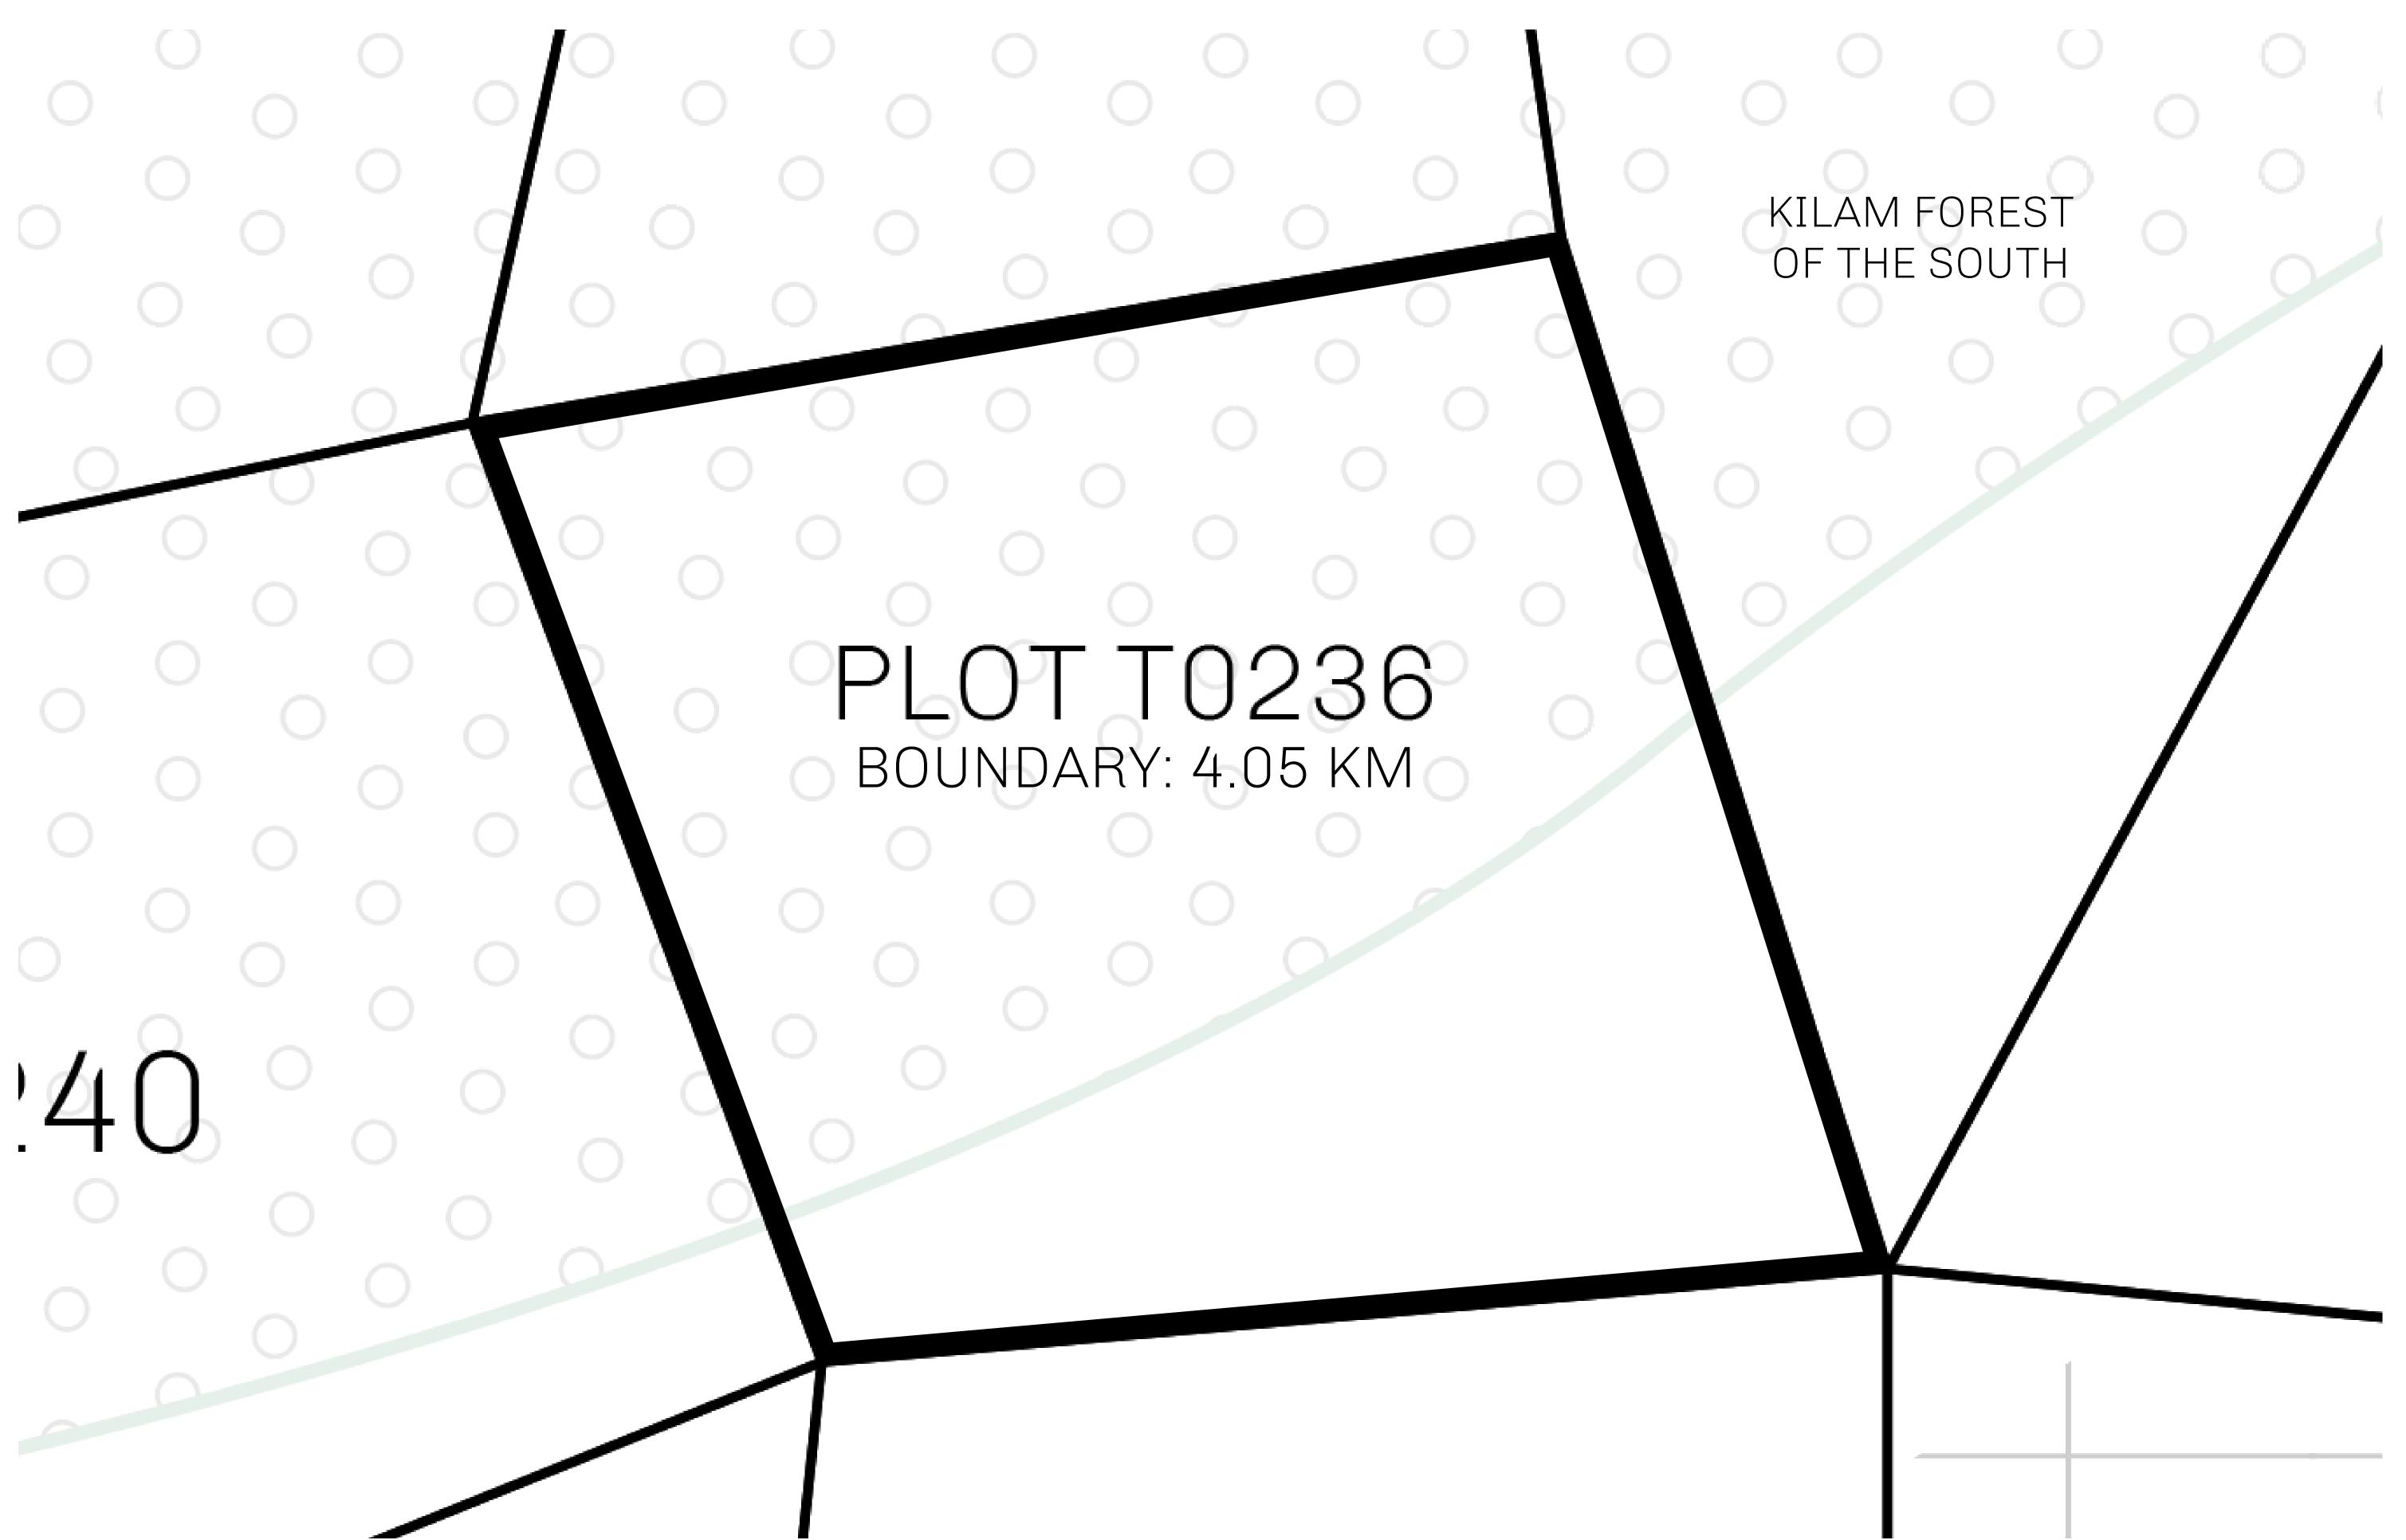

## H.M. LNFT Land Registry

TITLE NUMBER

T0236-221121

ADMINISTRATIVE AREA

TERRITORIO LTT ST

ISSUED 22 November 2021

SCALE **1/50000** 

OWNER ENTITLEMENT