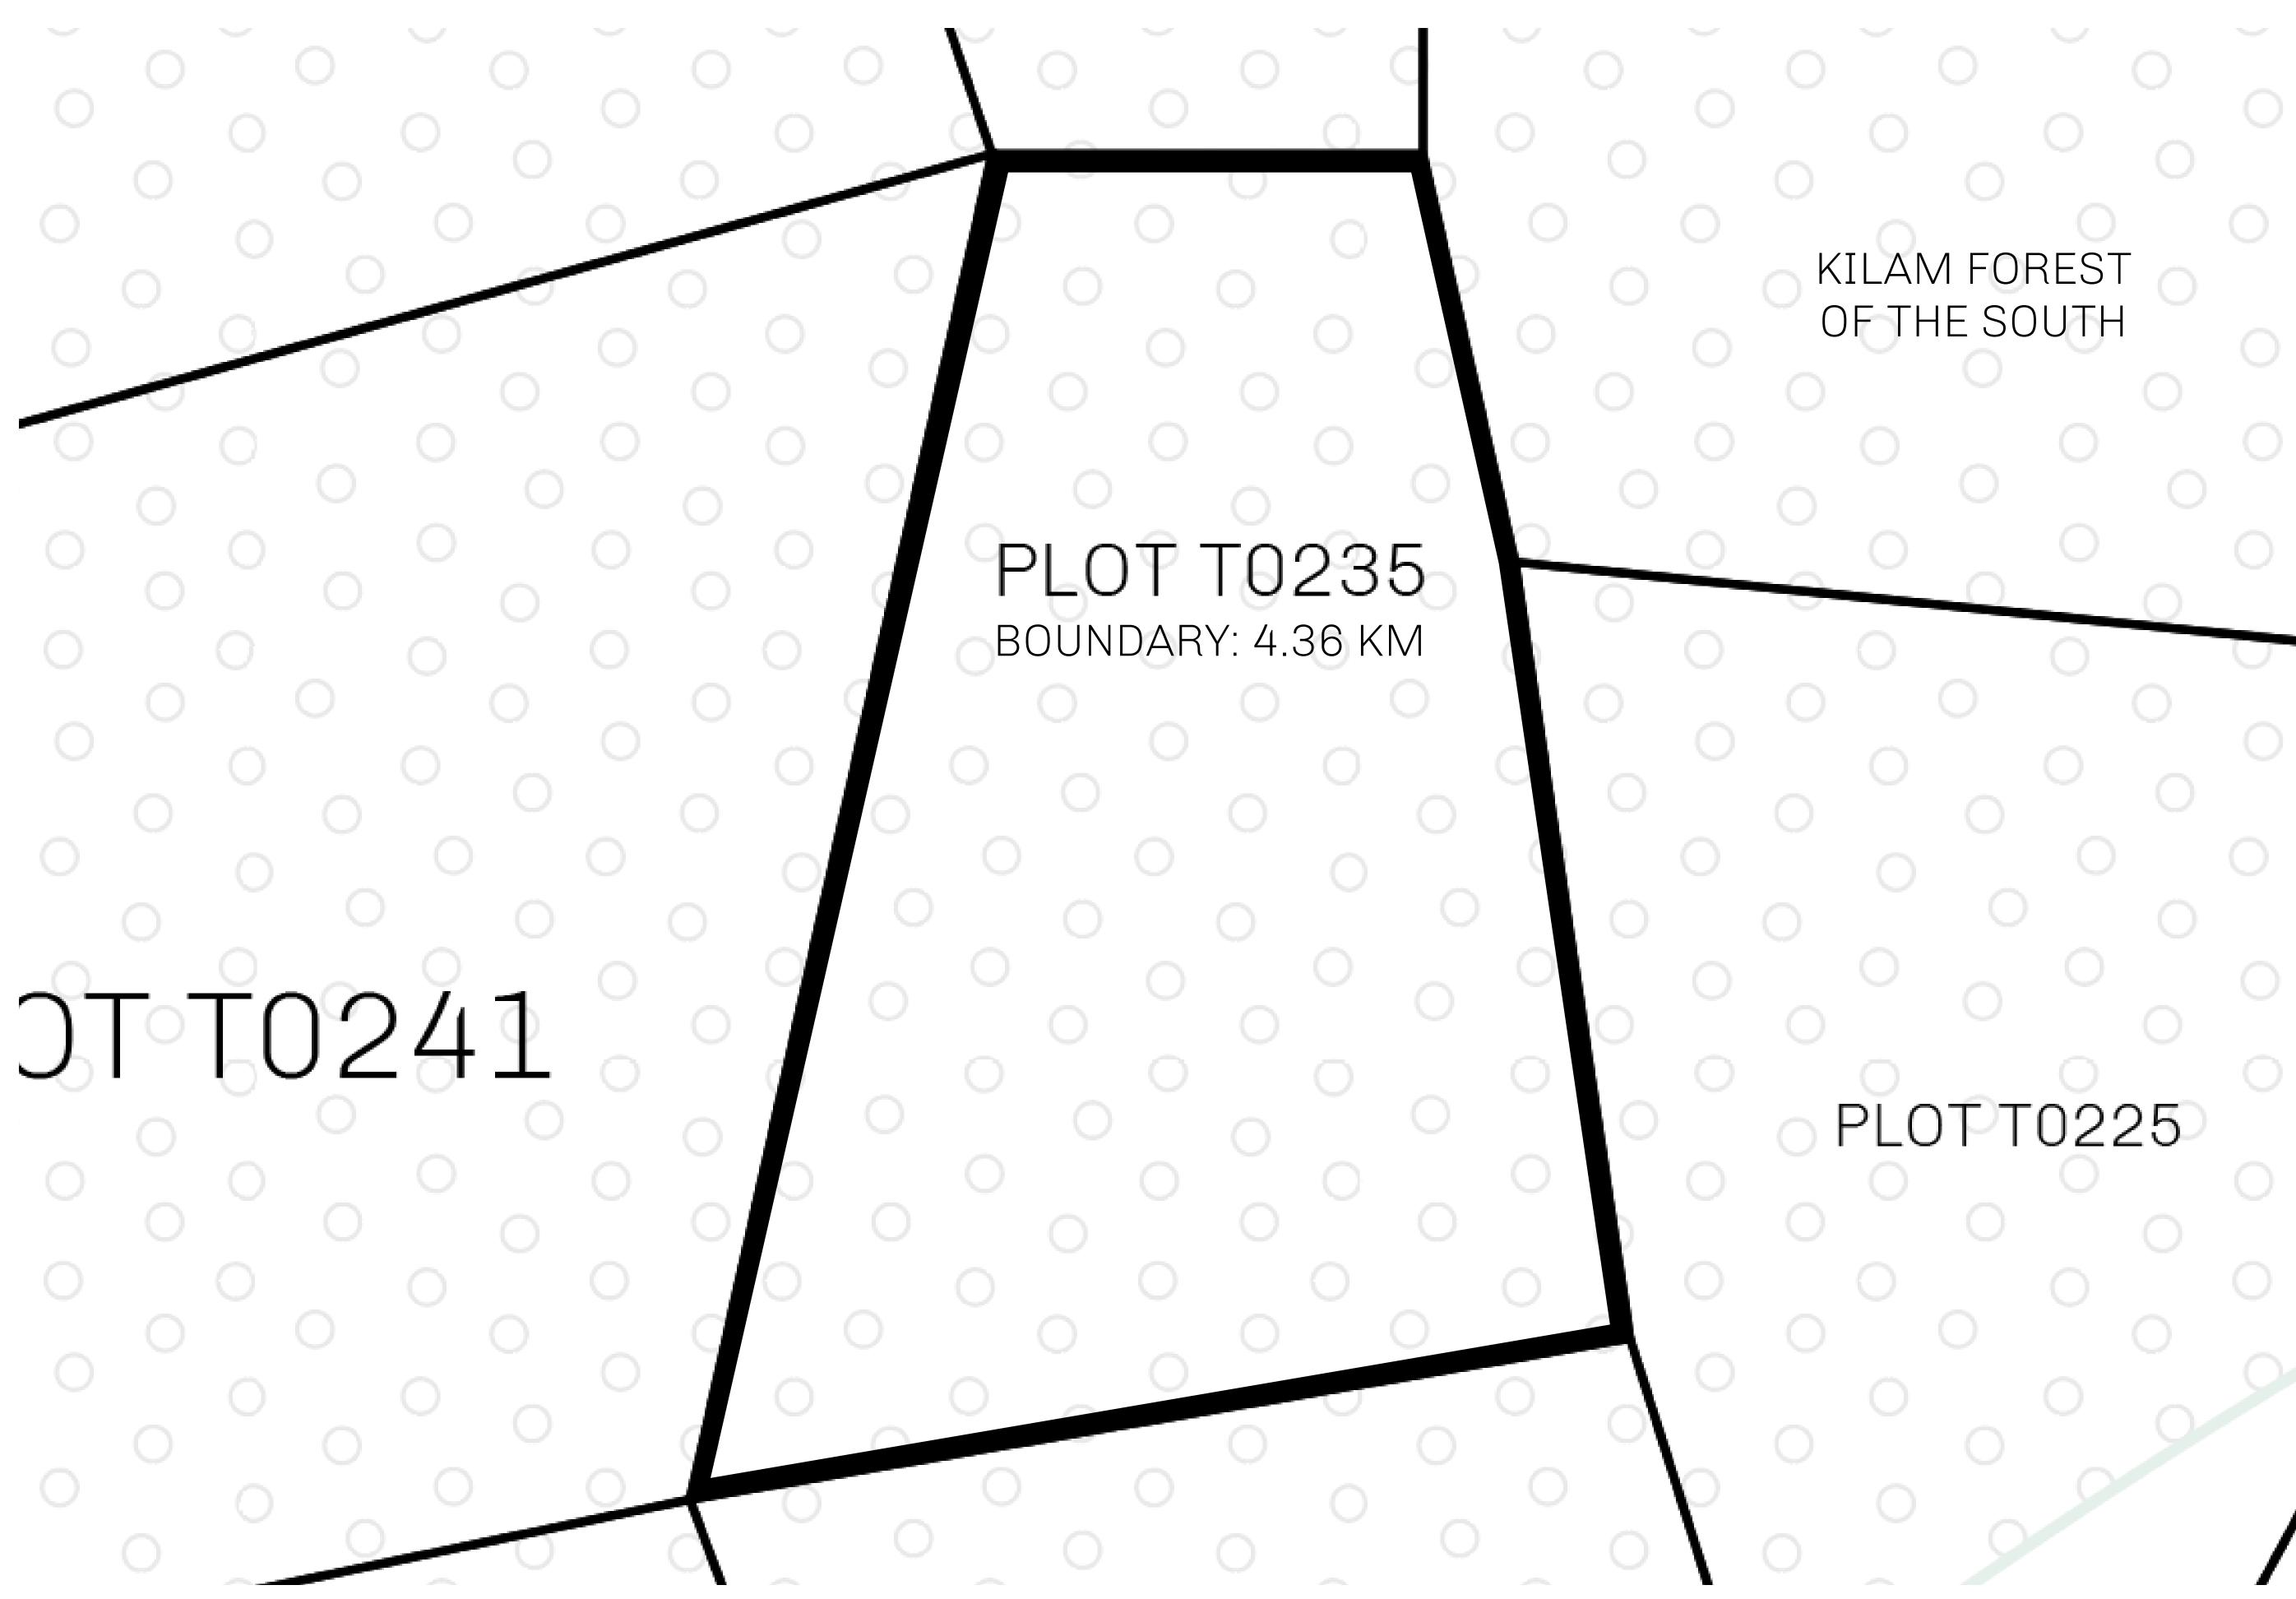

## **T0235-221121**

DI

 $\cap \nabla$ 

BOUNDARY: 4.36 KM

ISSUED 22 November 2021

SCALE 1/50000

KILAM FOREST OF THE SOUTH 0225

 $\bigcirc$ 