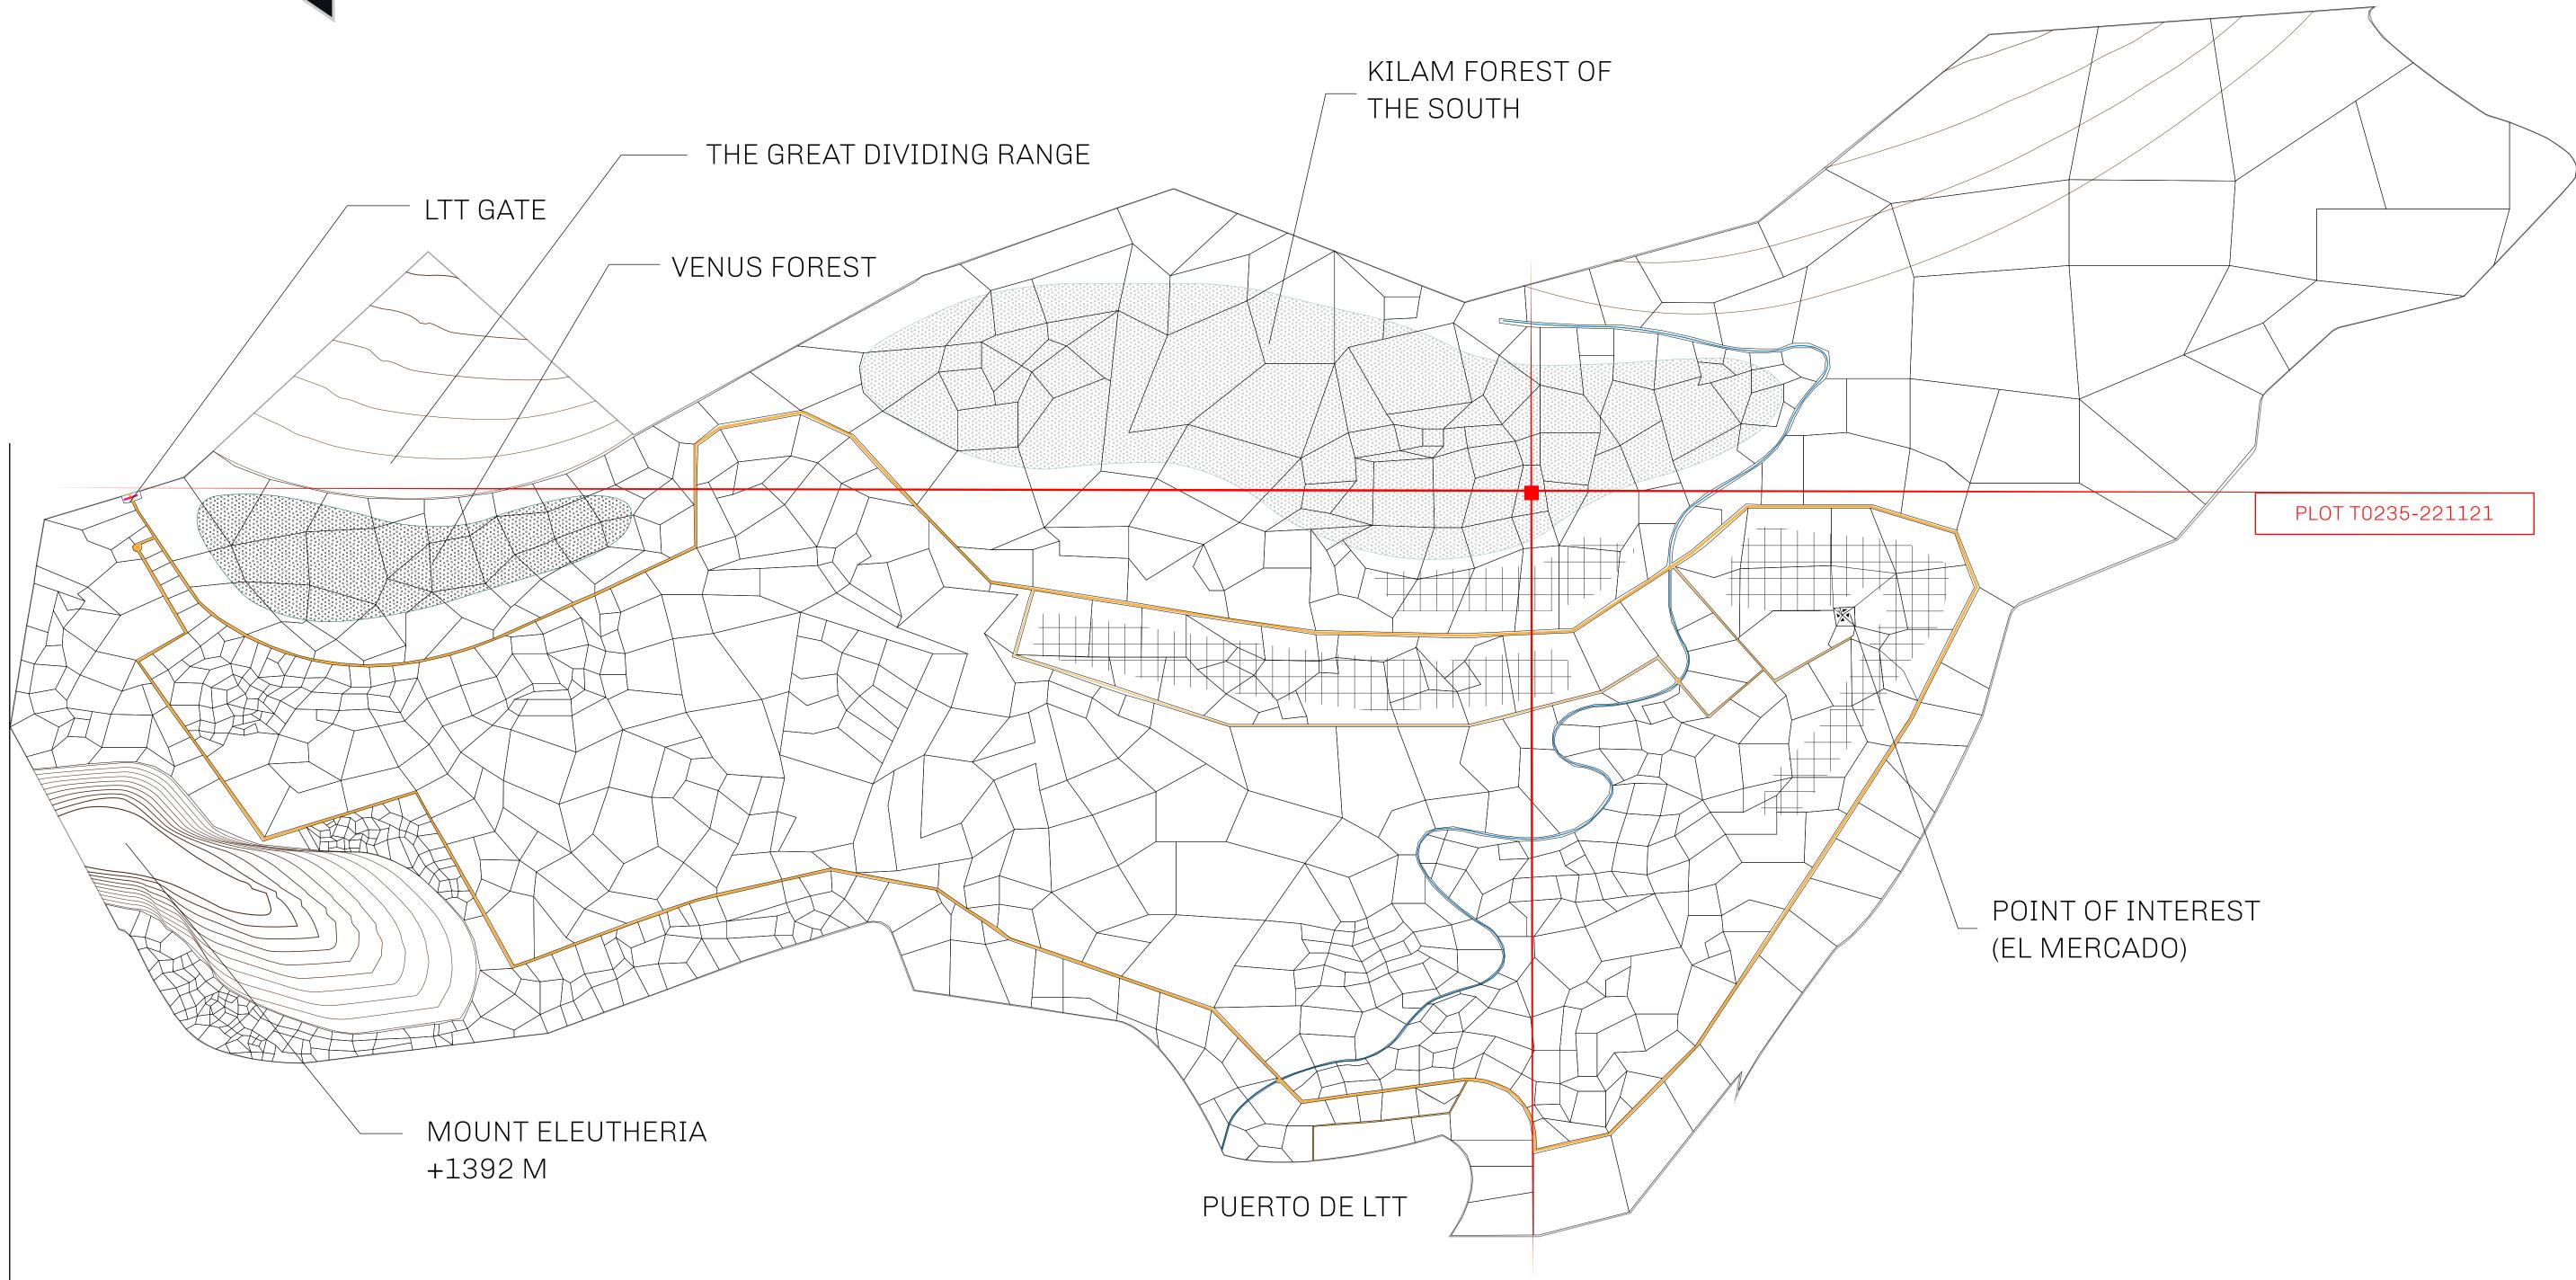

## THE SPANISH ARMADA

The most flamboyant of all of the states, this Spanish-speaking territory houses a clash of cultures. From the LTT trades in the El Mercado district to the solicitations for invites to the Great Empire, and even the traveling Caravans, it is a transient place; people are always on the move on the way to the Great Empire or a trek through the Dividing Range to the Royaume De Satoshi. Commerce uses derivations of LTT such as LTTE, LTTB, and LTTC.

#### GEOGRAPHY

COASTLINE BORDERS HIGHEST POINT LOWEST POINT PLOTS SCALE

193.03 KM (119.94 MILES) OCEAN, THE GREAT EMPIRE MT ELEUTHERIA +1392 M PUERTO DE LTT O M 1045 1:50000

73.54 KM

## **T0235-221121**

DI

 $\cap \nabla$ 

BOUNDARY: 4.36 KM

ISSUED 22 November 2021

SCALE 1/50000

KILAM FOREST OF THE SOUTH 0225

 $\bigcirc$ 