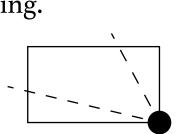

**OFFICIAL PERSPECTIVE SHEET FOR FILING** Indicate vantage point for each drawing. Copy and mark each sheet required prior to filing.

Guide - Vantage point should be indicated as shown in the diagram:

| $\sim$ | () | 0 |   |
|--------|----|---|---|
|        |    |   |   |
|        |    |   |   |
|        |    |   |   |
|        |    |   |   |
|        |    |   |   |
|        |    |   |   |
|        |    |   |   |
|        |    |   |   |
|        |    |   |   |
|        |    |   |   |
|        |    |   |   |
|        |    |   |   |
|        |    |   |   |
|        |    |   |   |
|        |    |   | 4 |