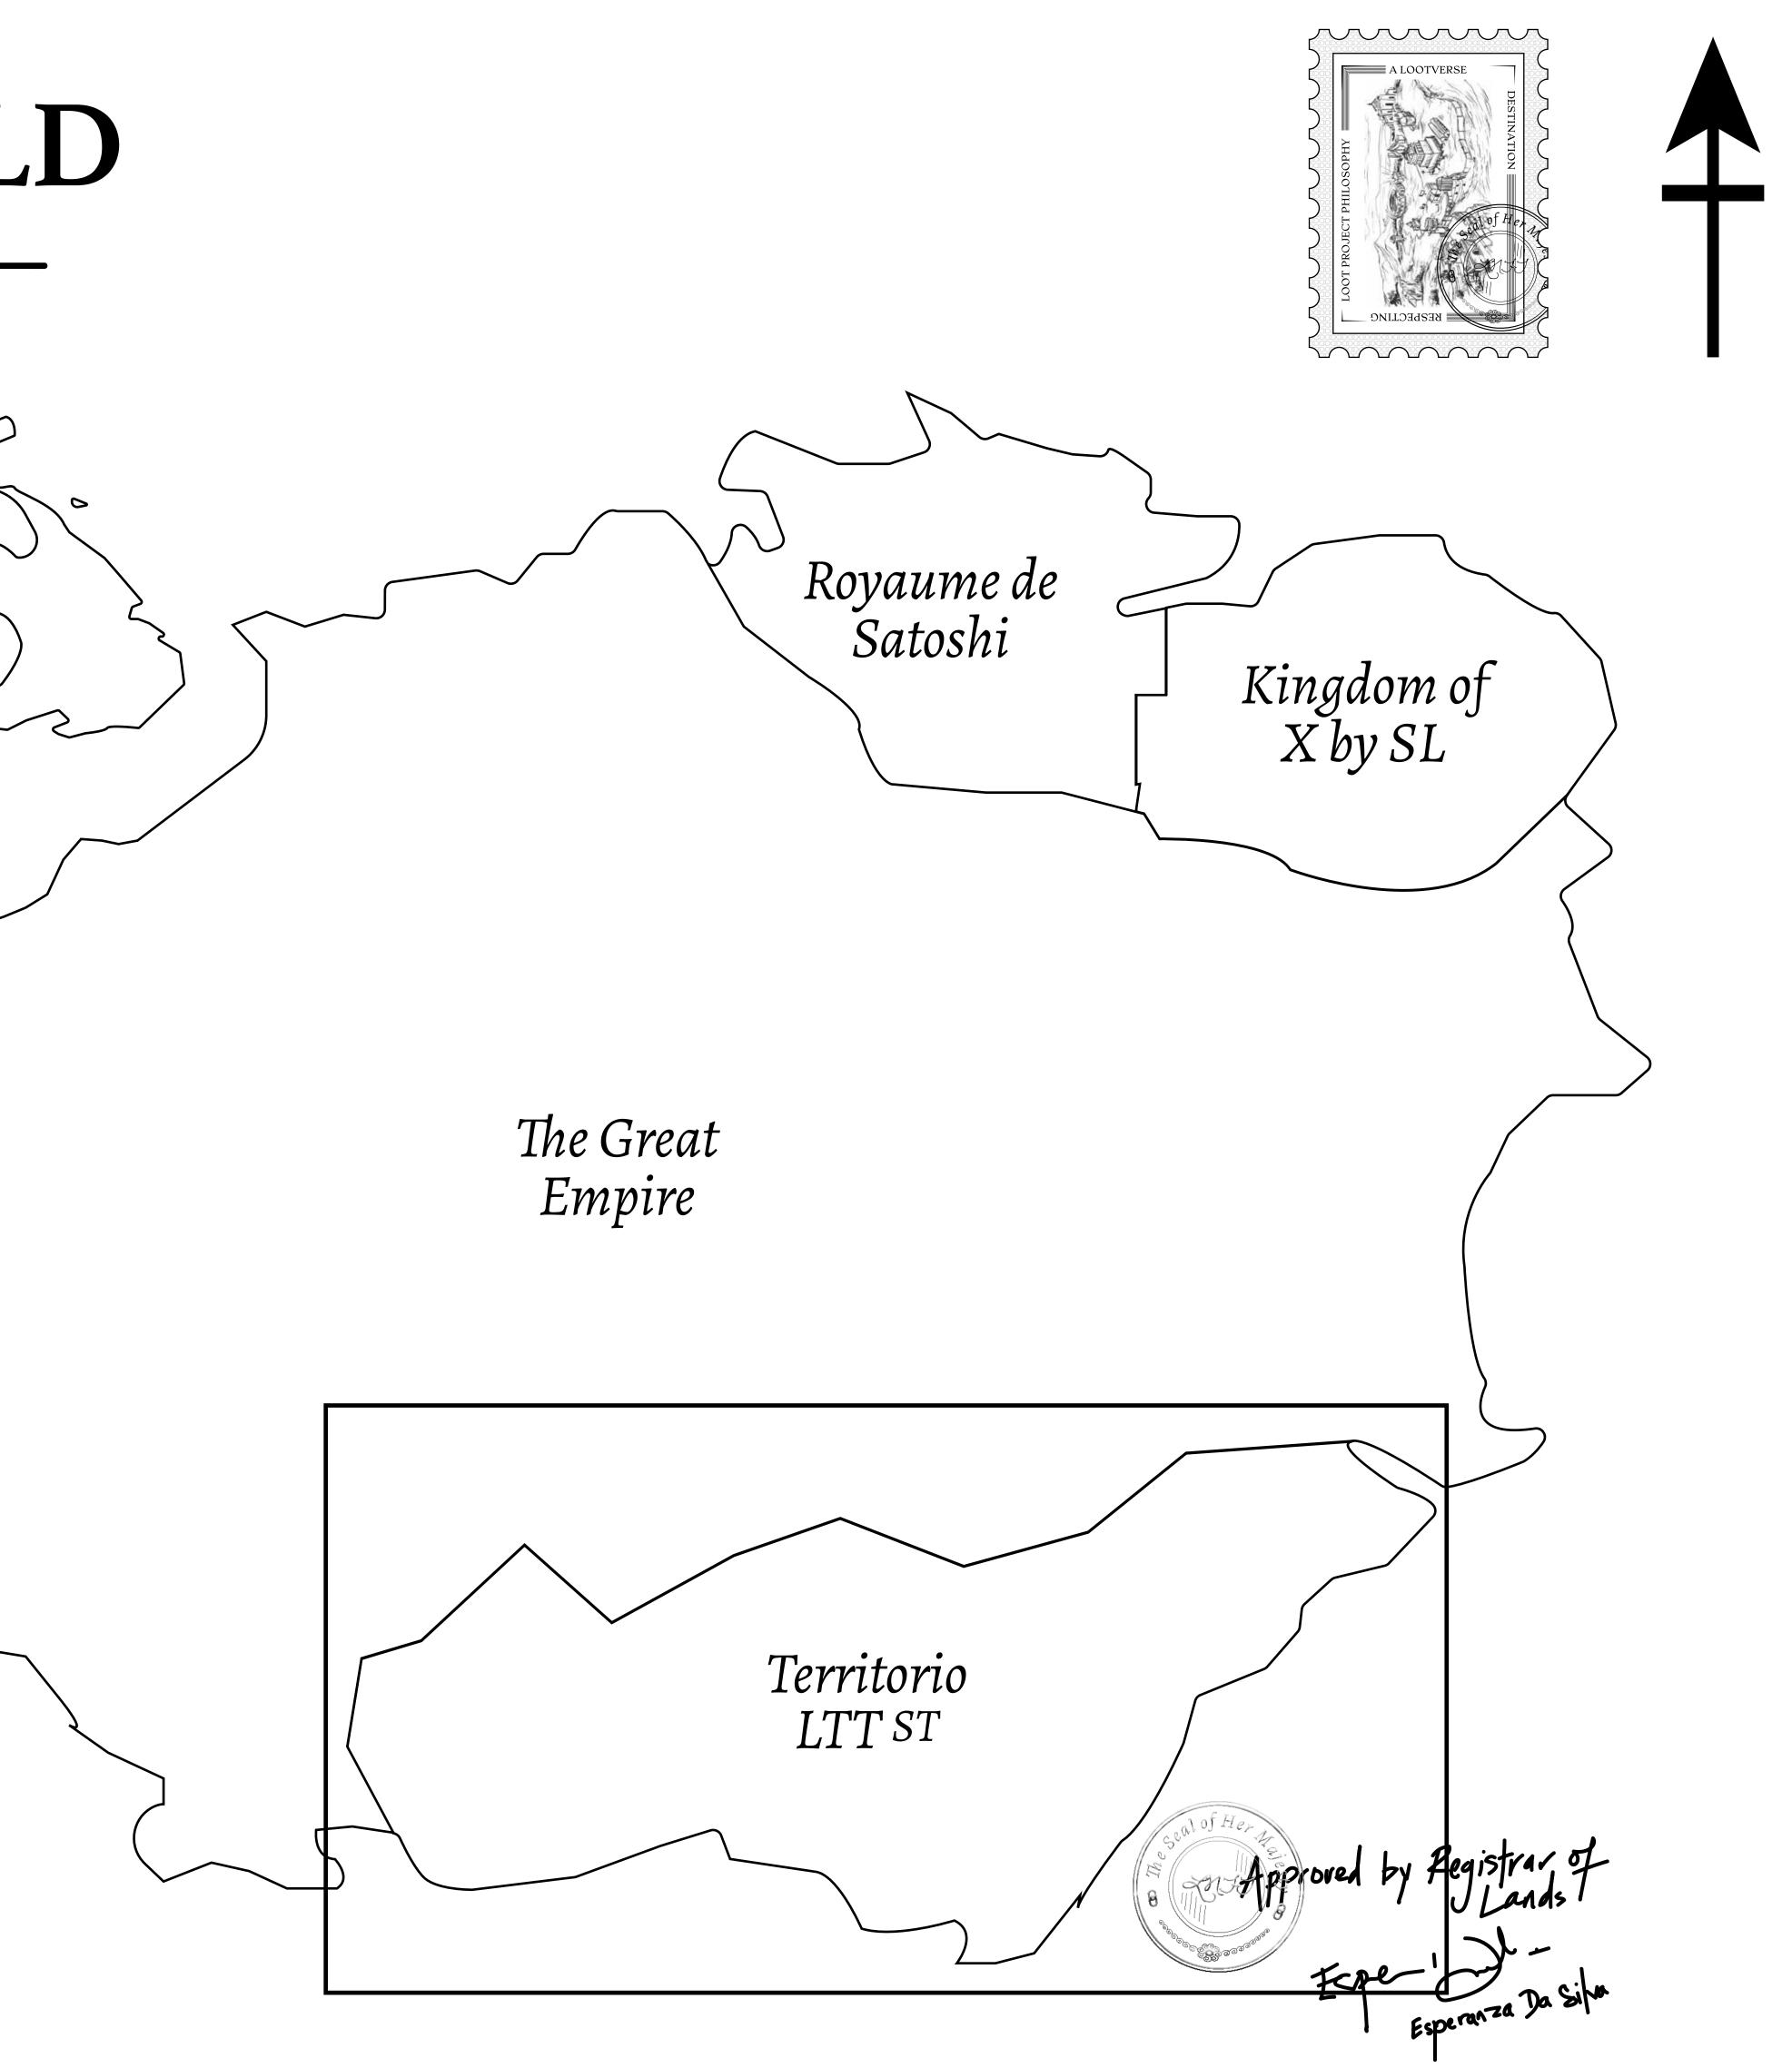

## THE SPANISH ARMADA

The most flamboyant of all of the states, this Spanish-speaking territory houses a clash of cultures. From the LTT trades in the El Mercado district to the solicitations for invites to the Great Empire, and even the traveling Caravans, it is a transient place; people are always on the move on the way to the Great Empire or a trek through the Dividing Range to the Royaume De Satoshi. Commerce uses derivations of LTT such as LTTE, LTTB, and LTTC.

#### GEOGRAPHY

COASTLINE BORDERS HIGHEST POINT LOWEST POINT PLOTS SCALE

193.03 KM (119.94 MILES) OCEAN, THE GREAT EMPIRE MT ELEUTHERIA +1392 M PUERTO DE LTT O M 1045 1:50000

73.54 KM

### **TERRITORIO LTT ST**

Type W-T: Share of 0.1% of all BUN sales (rewarded in Credits) plus 1% of all LTT redeemed based on number of NFT Stories minted; Mint 4 NFT Stories

T0235

| _ |
|---|
| 7 |
|   |
|   |