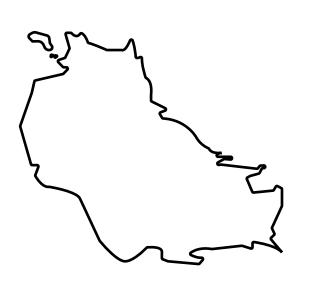

#### GEOGRAPHY

COASTLINE BORDERS HIGHEST POINT LOWEST POINT PLOTS SCALE

193.03 KM (119.94 MILES) OCEAN, THE GREAT EMPIRE MT ELEUTHERIA +1392 M PUERTO DE LTT O M 1045 1:50000

73.54 KM

## **T0235-221121**

DI

 $\cap \nabla$ 

BOUNDARY: 4.36 KM

ISSUED 22 November 2021

SCALE 1/50000

KILAM FOREST OF THE SOUTH 0225

 $\bigcirc$ 