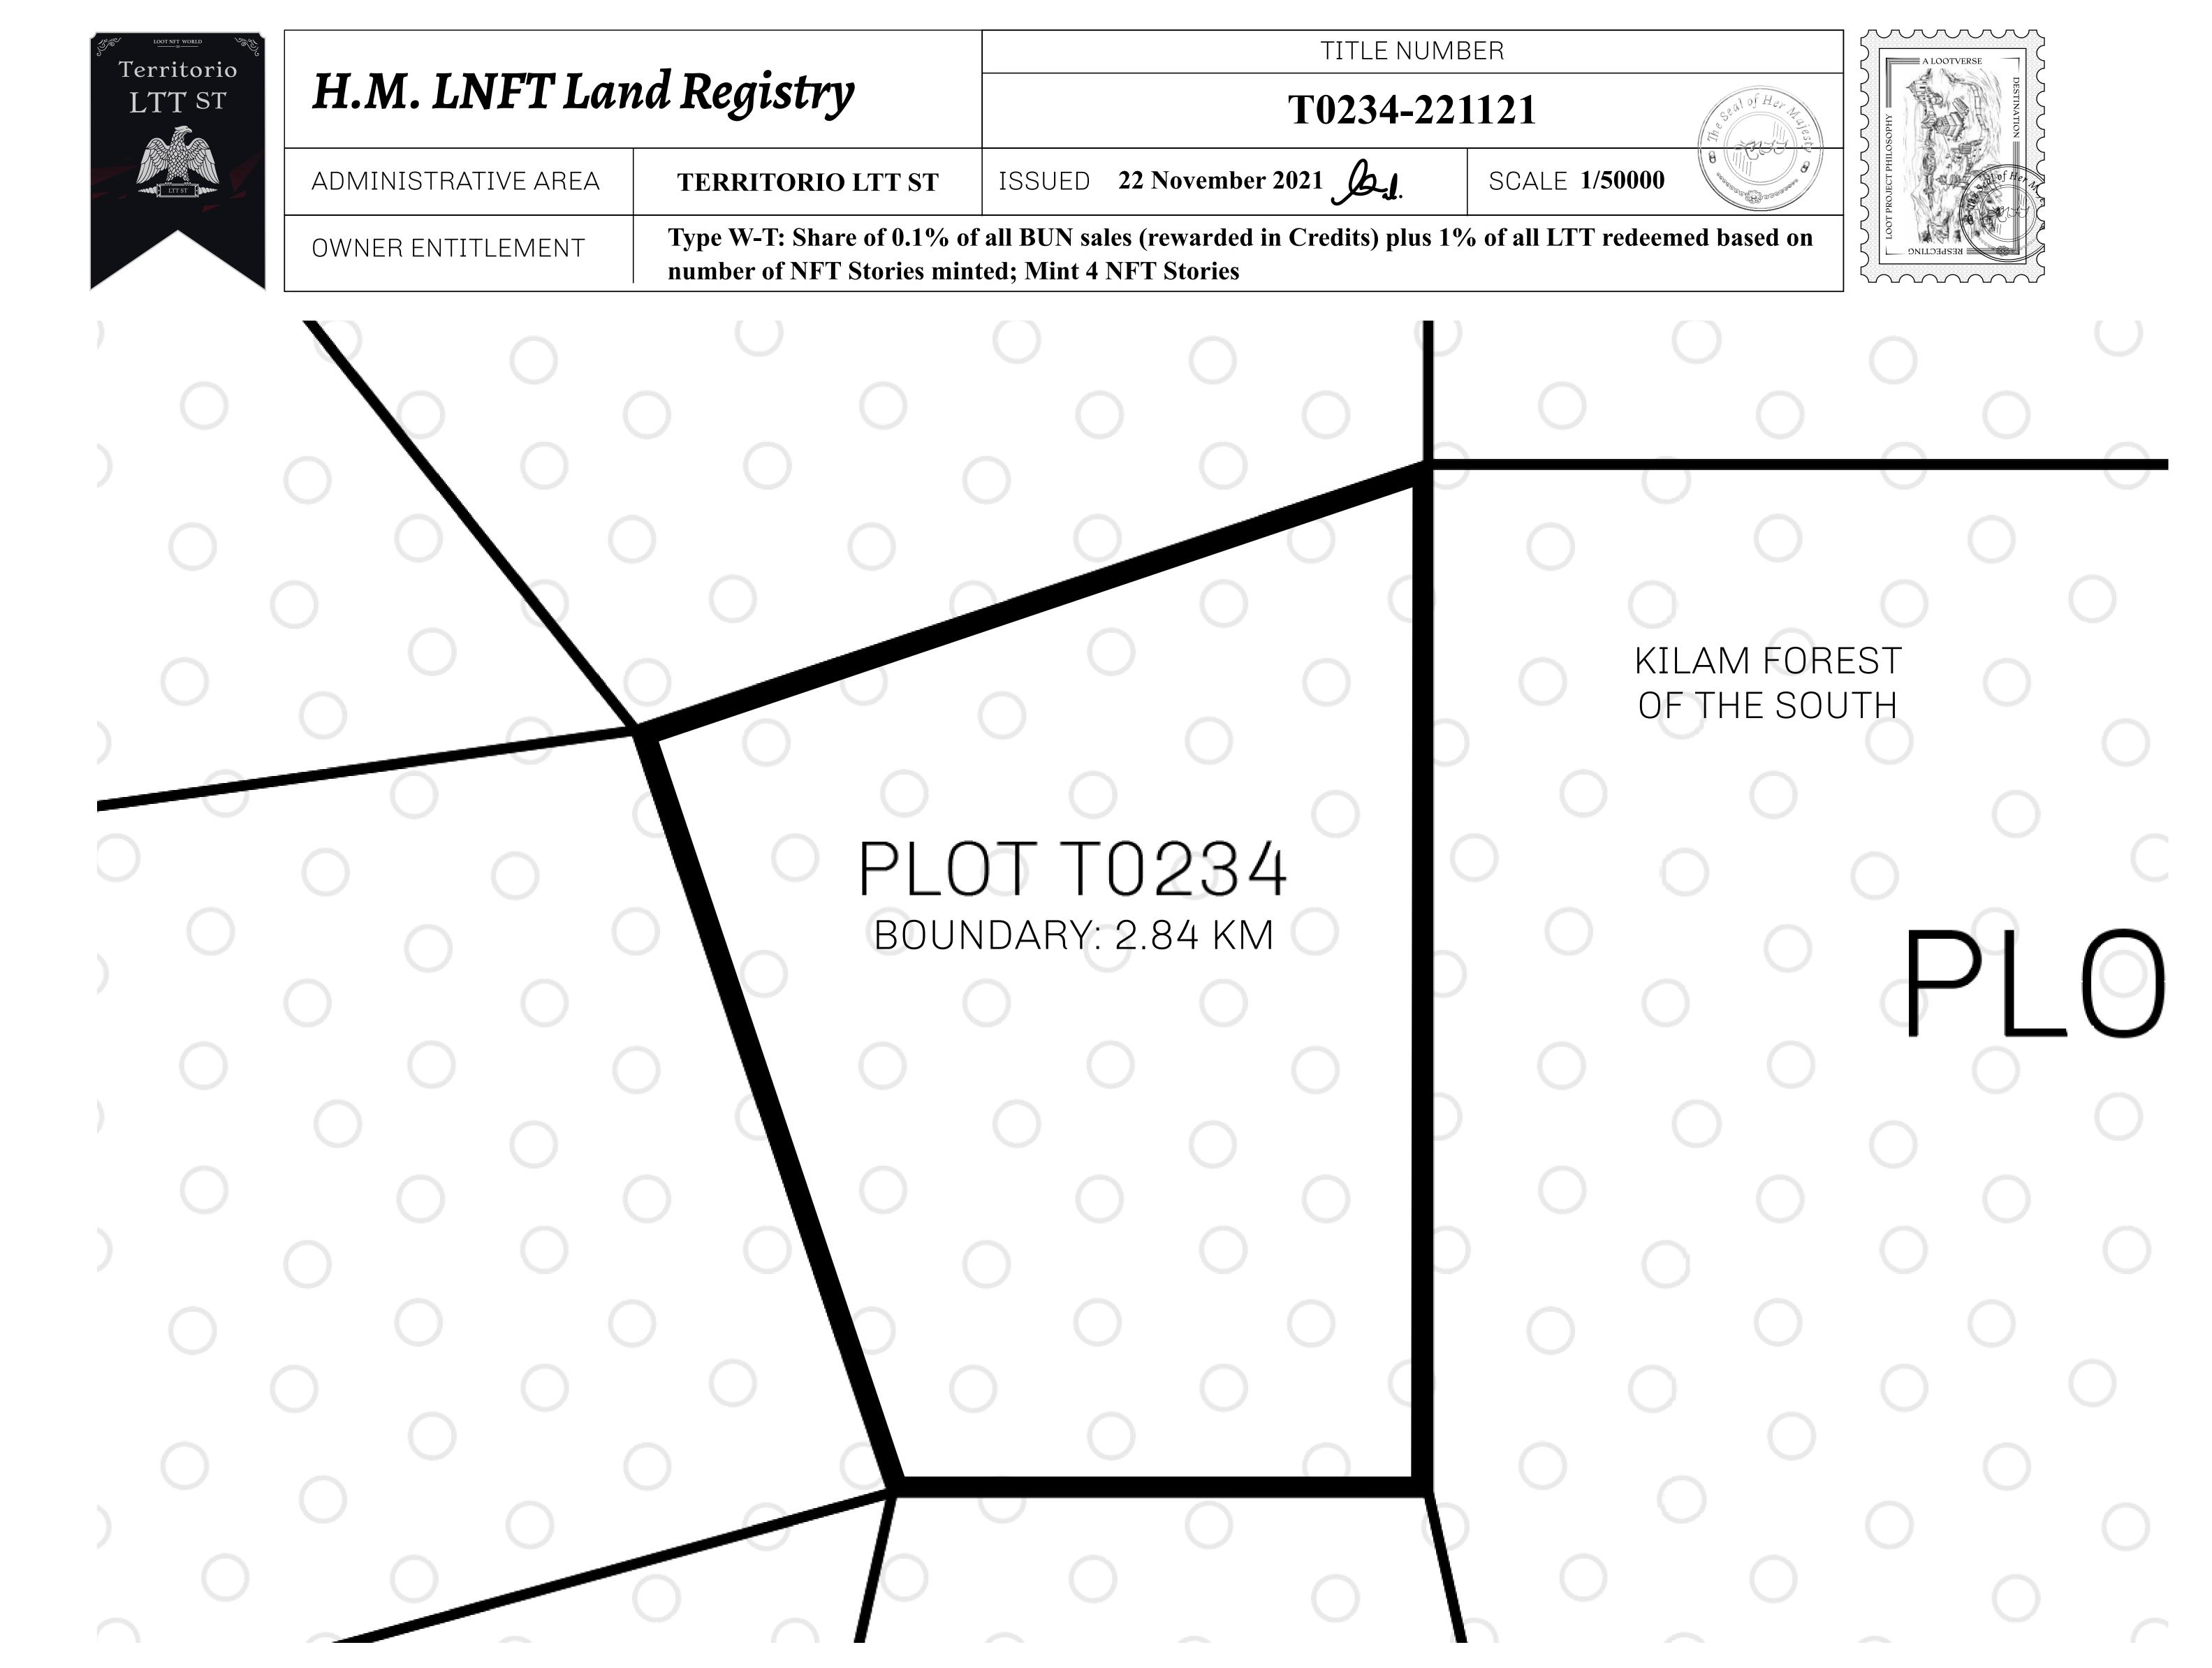

## H.M. LNFT Land Registry

## ADMINISTRATIVE AREA

OWNER ENTITLEMENT

## TERRITORIC

**Type W-T: Shar** number of NFT

|          | TITLE NUMBER<br><b>T0234-221121</b> |                                  |                  |                |         |  |  |
|----------|-------------------------------------|----------------------------------|------------------|----------------|---------|--|--|
| y        |                                     |                                  |                  |                |         |  |  |
| O LTT ST | ISSUED                              | 22 November 20                   | 021 <b>b.</b>    | SCALE 1/50000  |         |  |  |
|          |                                     | ales (rewarded in<br>NFT Stories | Credits) plus 1% | % of all LTT r | edeei   |  |  |
|          | ()                                  |                                  |                  |                |         |  |  |
|          |                                     |                                  | $\bigcirc$       |                |         |  |  |
|          |                                     |                                  | e                |                | (       |  |  |
|          |                                     |                                  |                  |                |         |  |  |
| (        |                                     |                                  |                  |                |         |  |  |
|          |                                     |                                  | $\bigcirc$       |                | KI<br>O |  |  |
|          |                                     |                                  | $\square$        |                |         |  |  |
|          |                                     | $\sim \sim \sim \prime$          | 0                |                |         |  |  |
|          |                                     | 0234                             |                  |                |         |  |  |
| BOOI     | NDARY                               | 2.84 KM                          |                  |                |         |  |  |
|          |                                     |                                  |                  |                |         |  |  |
|          |                                     |                                  |                  |                |         |  |  |
|          |                                     |                                  |                  |                |         |  |  |