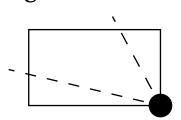

**OFFICIAL PERSPECTIVE SHEET FOR FILING** Indicate vantage point for each drawing. Copy and mark each sheet required prior to filing.

Guide - Vantage point should be indicated as shown in the diagram: