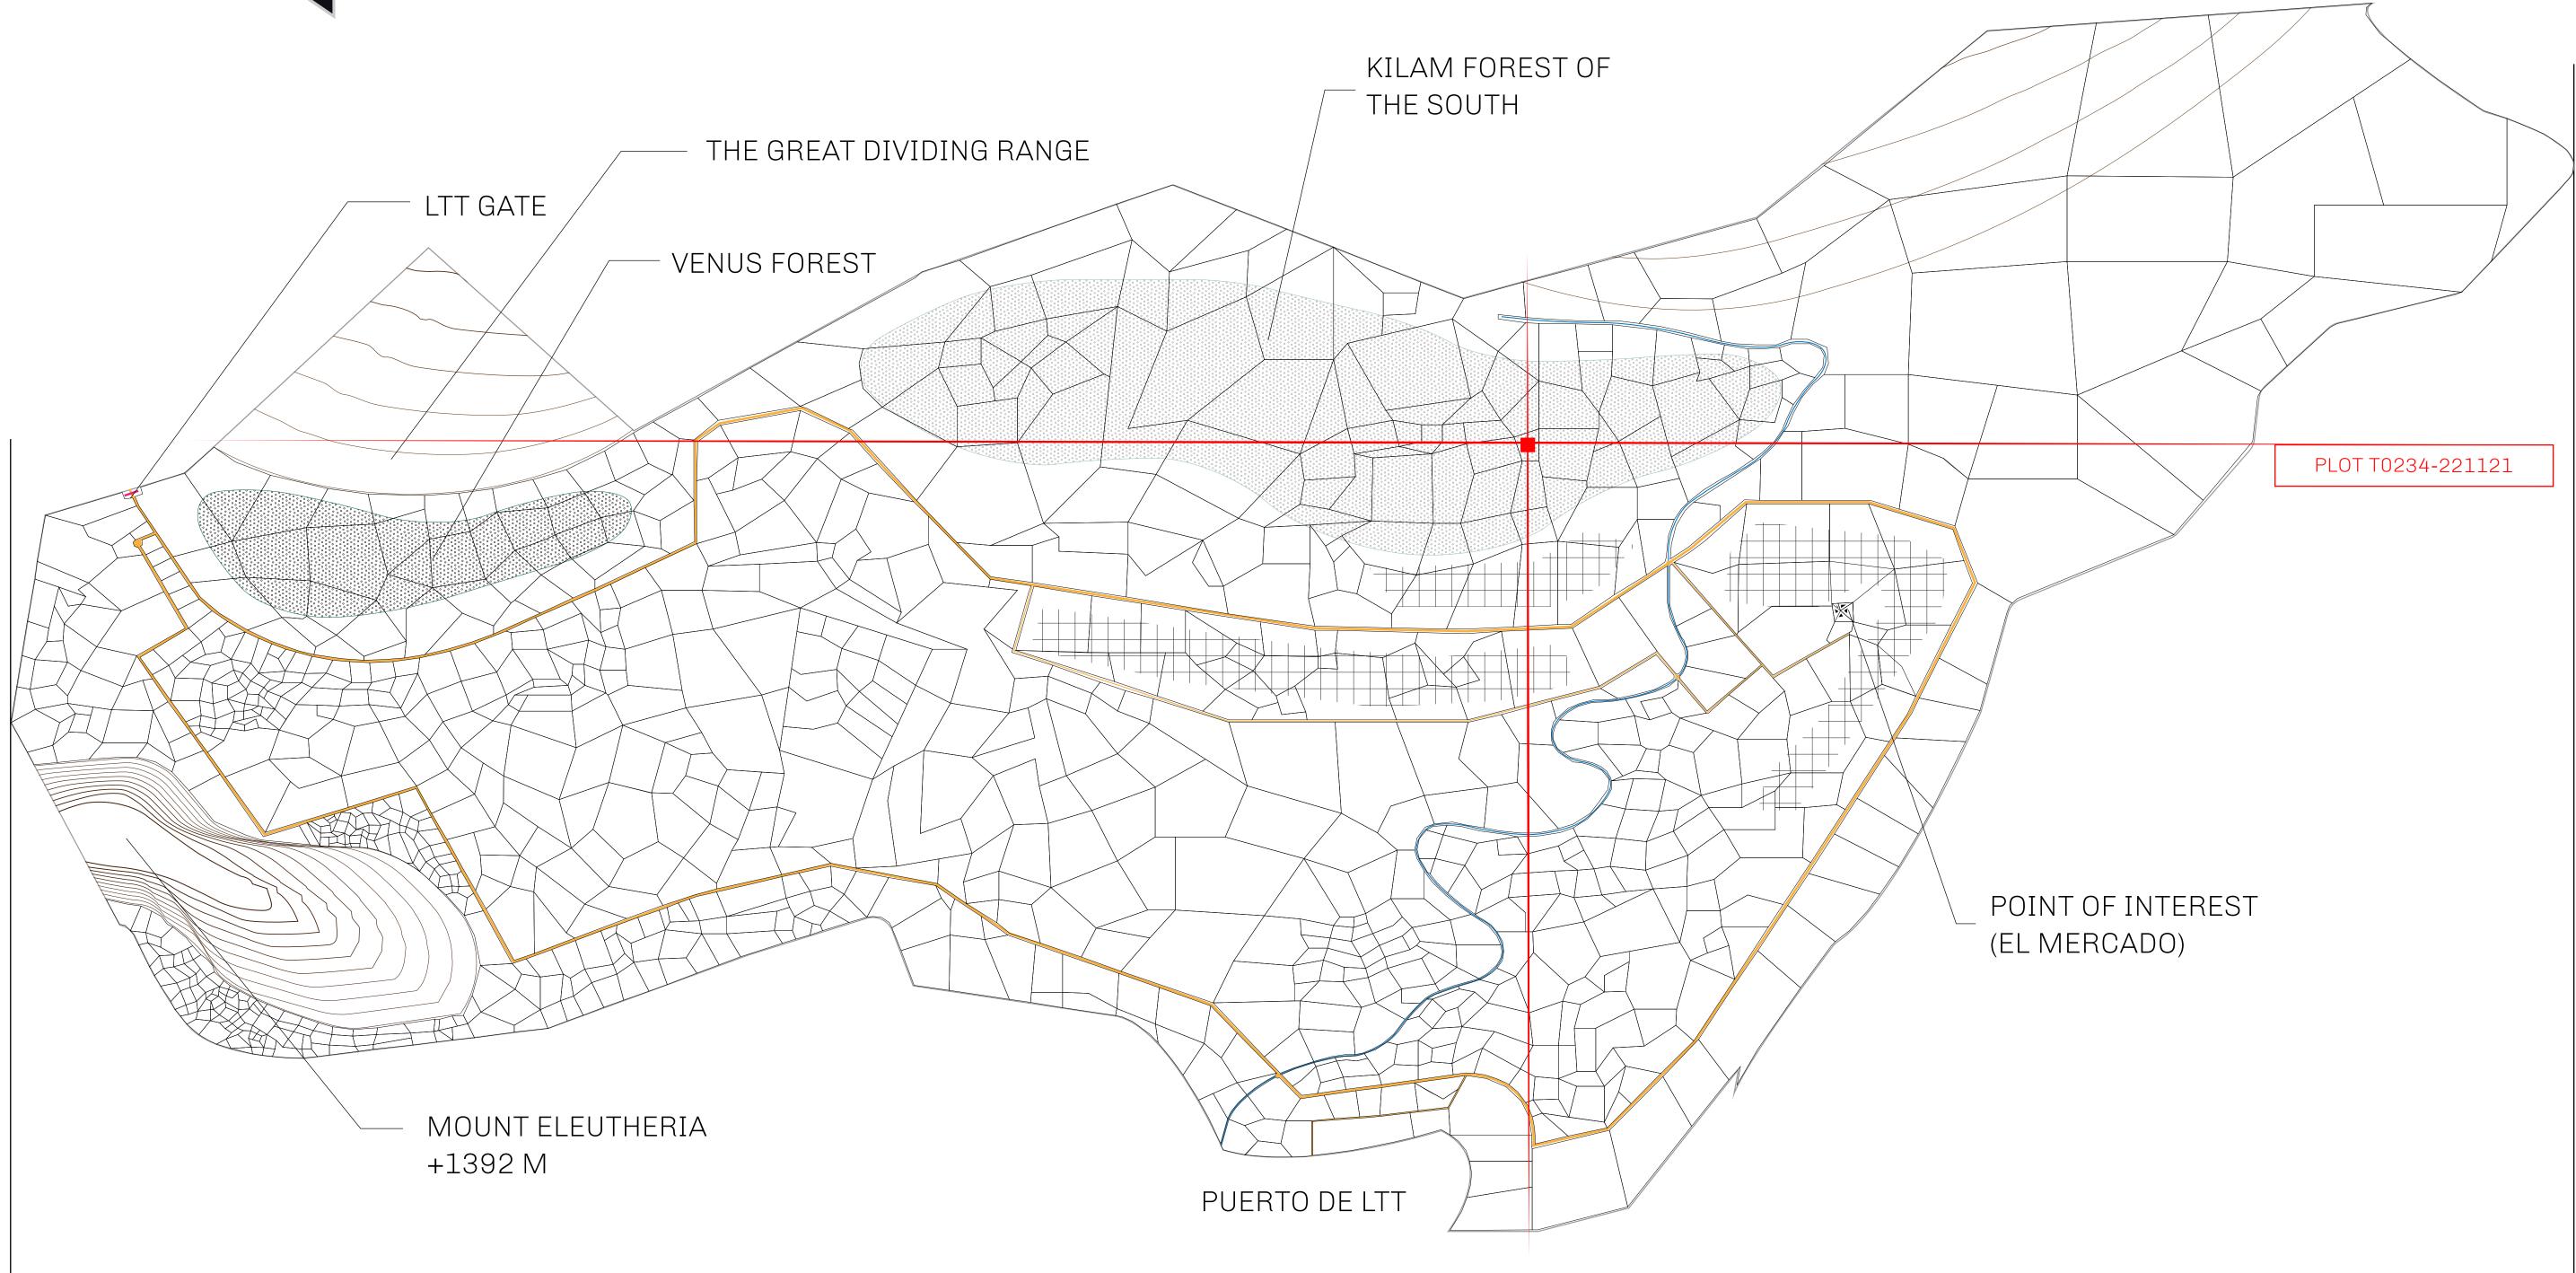

### GEOGRAPHY

COASTLINE BORDERS HIGHEST POINT LOWEST POINT PLOTS SCALE

193.03 KM (119.94 MILES) OCEAN, THE GREAT EMPIRE MT ELEUTHERIA +1392 M PUERTO DE LTT O M 1045 1:50000

73.54 KM

## TERRITORIC

**Type W-T: Shar** number of NFT

|          | TITLE NUMBER<br><b>T0234-221121</b> |                                  |                  |                |         |  |  |
|----------|-------------------------------------|----------------------------------|------------------|----------------|---------|--|--|
| y        |                                     |                                  |                  |                |         |  |  |
| O LTT ST | ISSUED                              | 22 November 20                   | 021 <b>b.</b>    | SCALE 1/50000  |         |  |  |
|          |                                     | ales (rewarded in<br>NFT Stories | Credits) plus 1% | % of all LTT r | edeei   |  |  |
|          | ()                                  |                                  |                  |                |         |  |  |
|          |                                     |                                  | $\bigcirc$       |                |         |  |  |
|          |                                     |                                  | e                |                | (       |  |  |
|          |                                     |                                  |                  |                |         |  |  |
| (        |                                     |                                  |                  |                |         |  |  |
|          |                                     |                                  | $\bigcirc$       |                | KI<br>O |  |  |
|          |                                     |                                  | $\square$        |                |         |  |  |
|          |                                     | $\sim \sim \sim \prime$          | 0                |                |         |  |  |
|          |                                     | 0234                             |                  |                |         |  |  |
| BOOI     | NDARY                               | 2.84 KM                          |                  |                |         |  |  |
|          |                                     |                                  |                  |                |         |  |  |
|          |                                     |                                  |                  |                |         |  |  |
|          |                                     |                                  |                  |                |         |  |  |