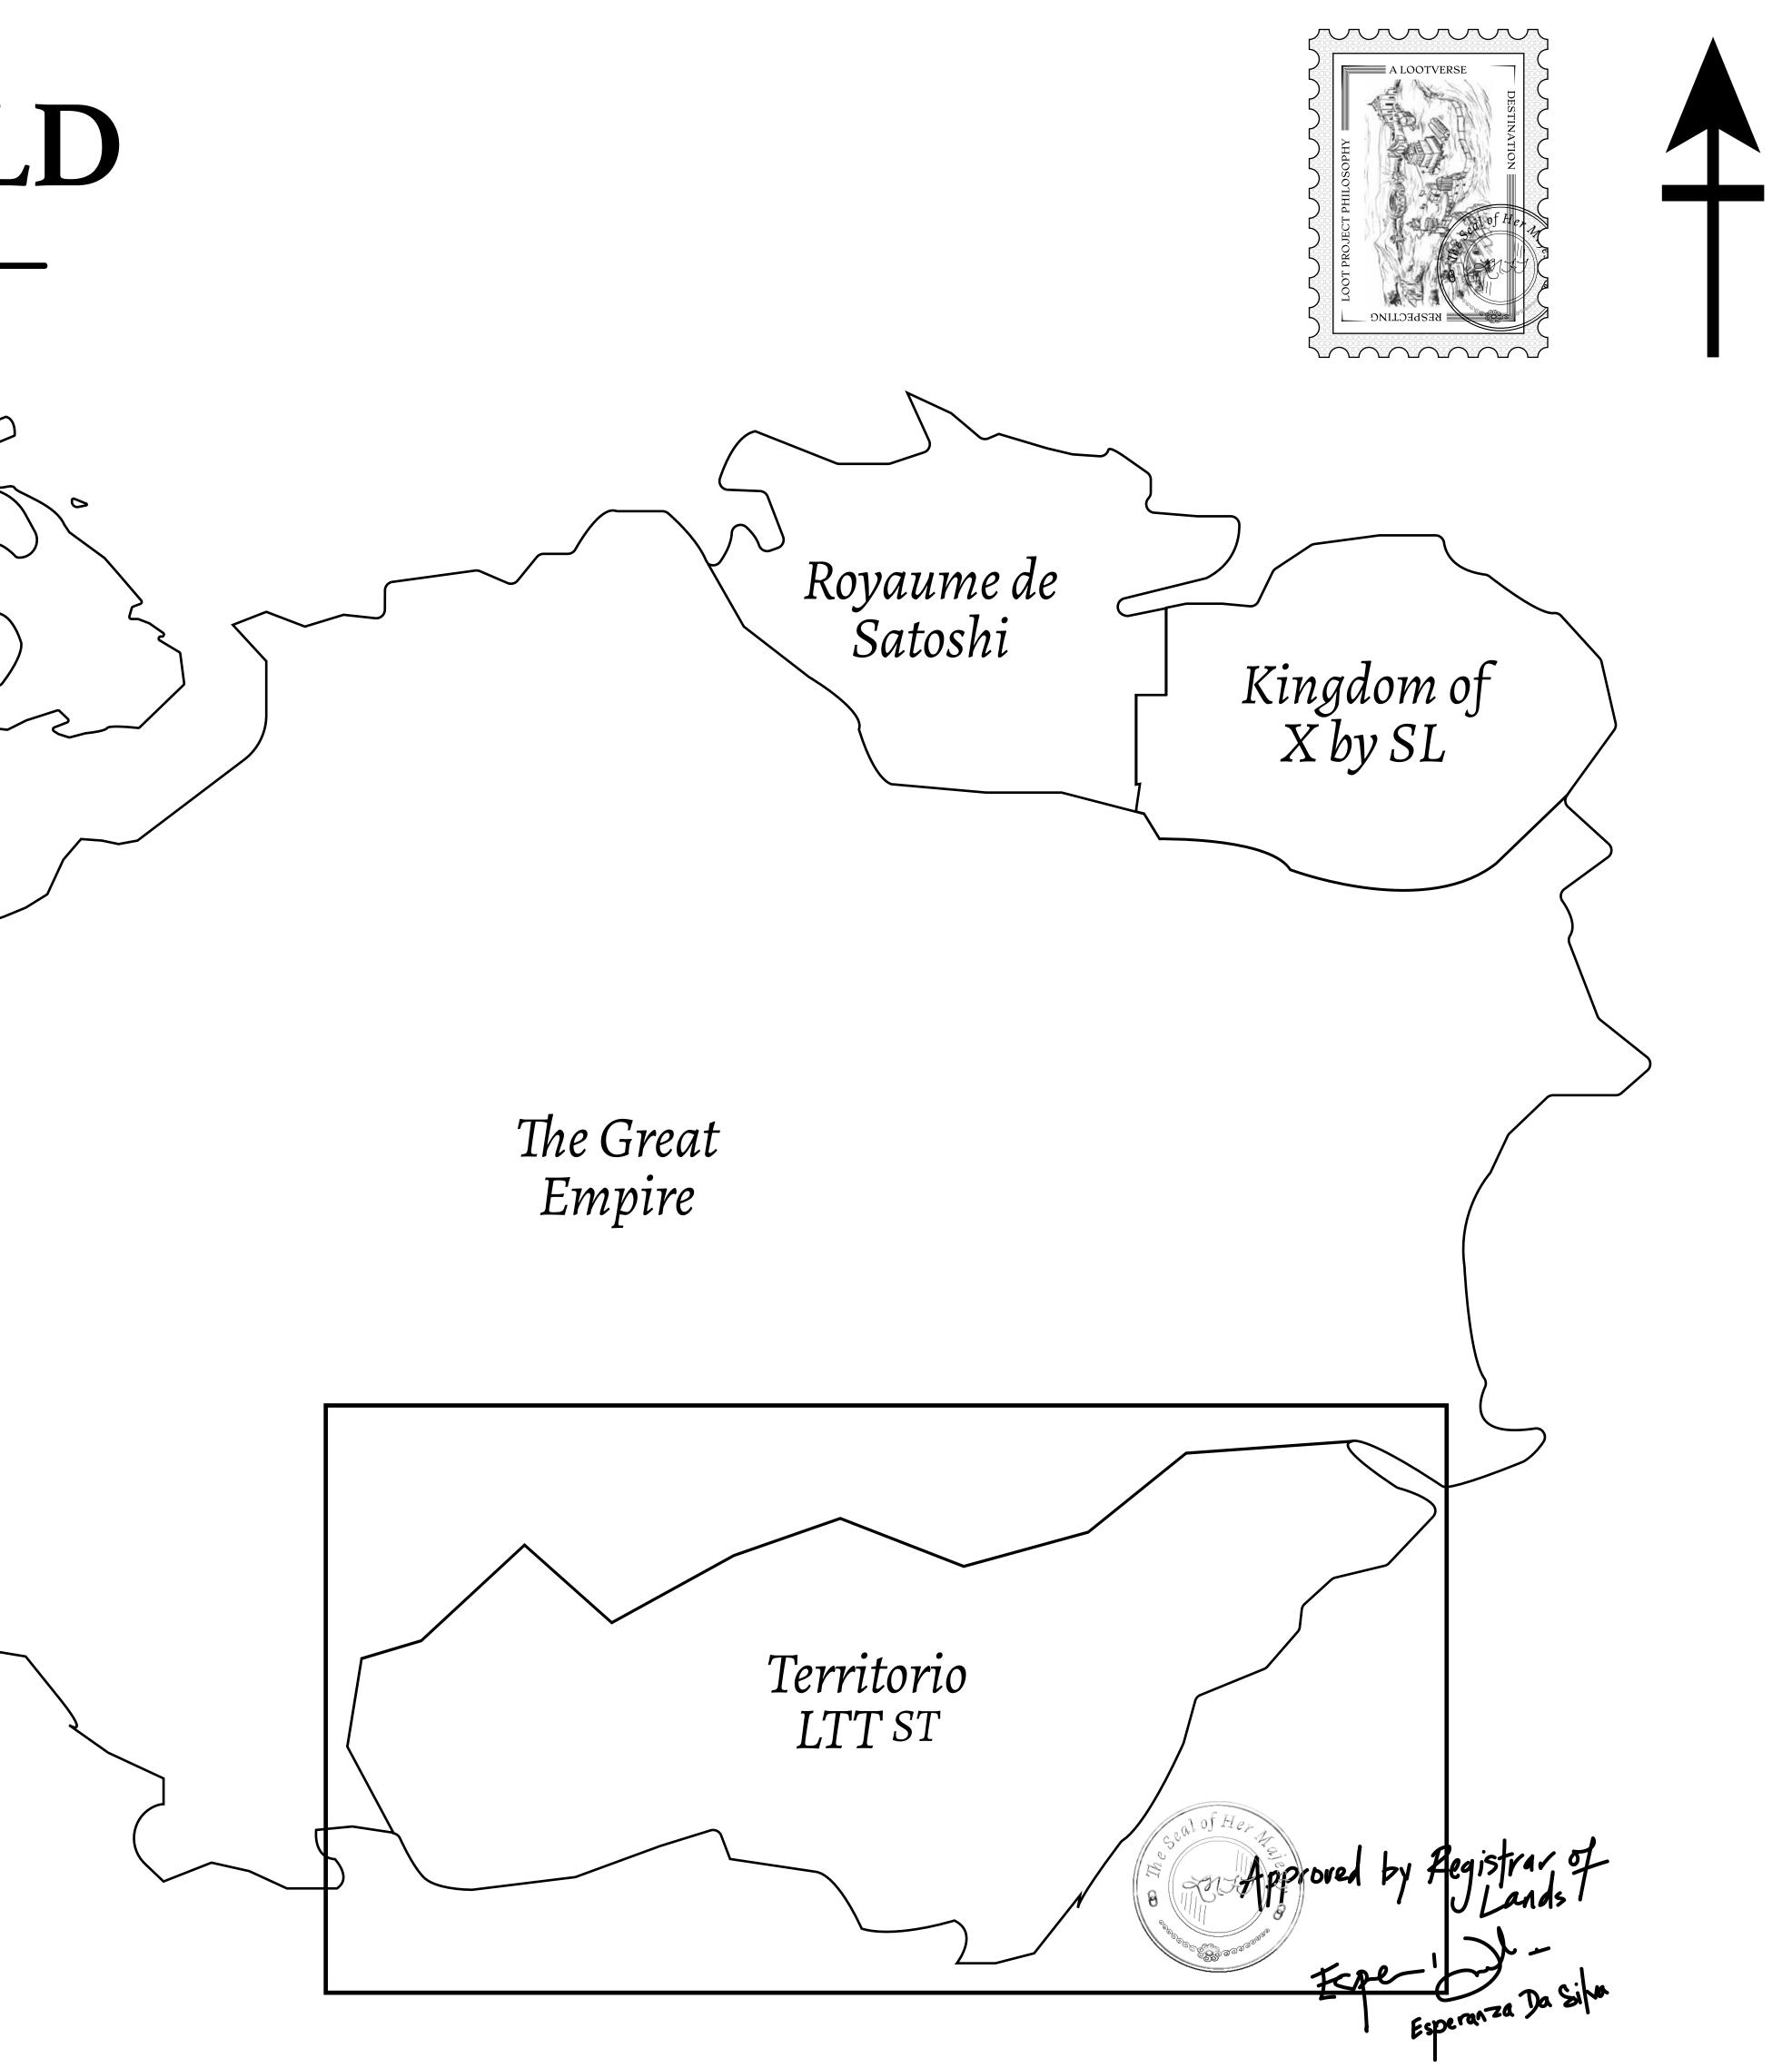

## THE SPANISH ARMADA

The most flamboyant of all of the states, this Spanish-speaking territory houses a clash of cultures. From the LTT trades in the El Mercado district to the solicitations for invites to the Great Empire, and even the traveling Caravans, it is a transient place; people are always on the move on the way to the Great Empire or a trek through the Dividing Range to the Royaume De Satoshi. Commerce uses derivations of LTT such as LTTE, LTTB, and LTTC.

### GEOGRAPHY

COASTLINE BORDERS HIGHEST POINT LOWEST POINT PLOTS SCALE

193.03 KM (119.94 MILES) OCEAN, THE GREAT EMPIRE MT ELEUTHERIA +1392 M PUERTO DE LTT O M 1045 1:50000

73.54 KM

## TERRITORIC

**Type W-T: Shar** number of NFT

|          | TITLE NUMBER<br><b>T0234-221121</b> |                                  |                  |                |         |  |  |
|----------|-------------------------------------|----------------------------------|------------------|----------------|---------|--|--|
| y        |                                     |                                  |                  |                |         |  |  |
| O LTT ST | ISSUED                              | 22 November 20                   | 021 <b>b.</b>    | SCALE 1/50000  |         |  |  |
|          |                                     | ales (rewarded in<br>NFT Stories | Credits) plus 1% | % of all LTT r | edeei   |  |  |
|          | ()                                  |                                  |                  |                |         |  |  |
|          |                                     |                                  | $\bigcirc$       |                |         |  |  |
|          |                                     |                                  | e                |                | (       |  |  |
|          |                                     |                                  |                  |                |         |  |  |
| (        |                                     |                                  |                  |                |         |  |  |
|          |                                     |                                  | $\bigcirc$       |                | KI<br>O |  |  |
|          |                                     |                                  | $\square$        |                |         |  |  |
|          |                                     | $\sim \sim \sim \prime$          | 0                |                |         |  |  |
|          |                                     | 0234                             |                  |                |         |  |  |
| BOOI     | NDARY                               | 2.84 KM                          |                  |                |         |  |  |
|          |                                     |                                  |                  |                |         |  |  |
|          |                                     |                                  |                  |                |         |  |  |
|          |                                     |                                  |                  |                |         |  |  |