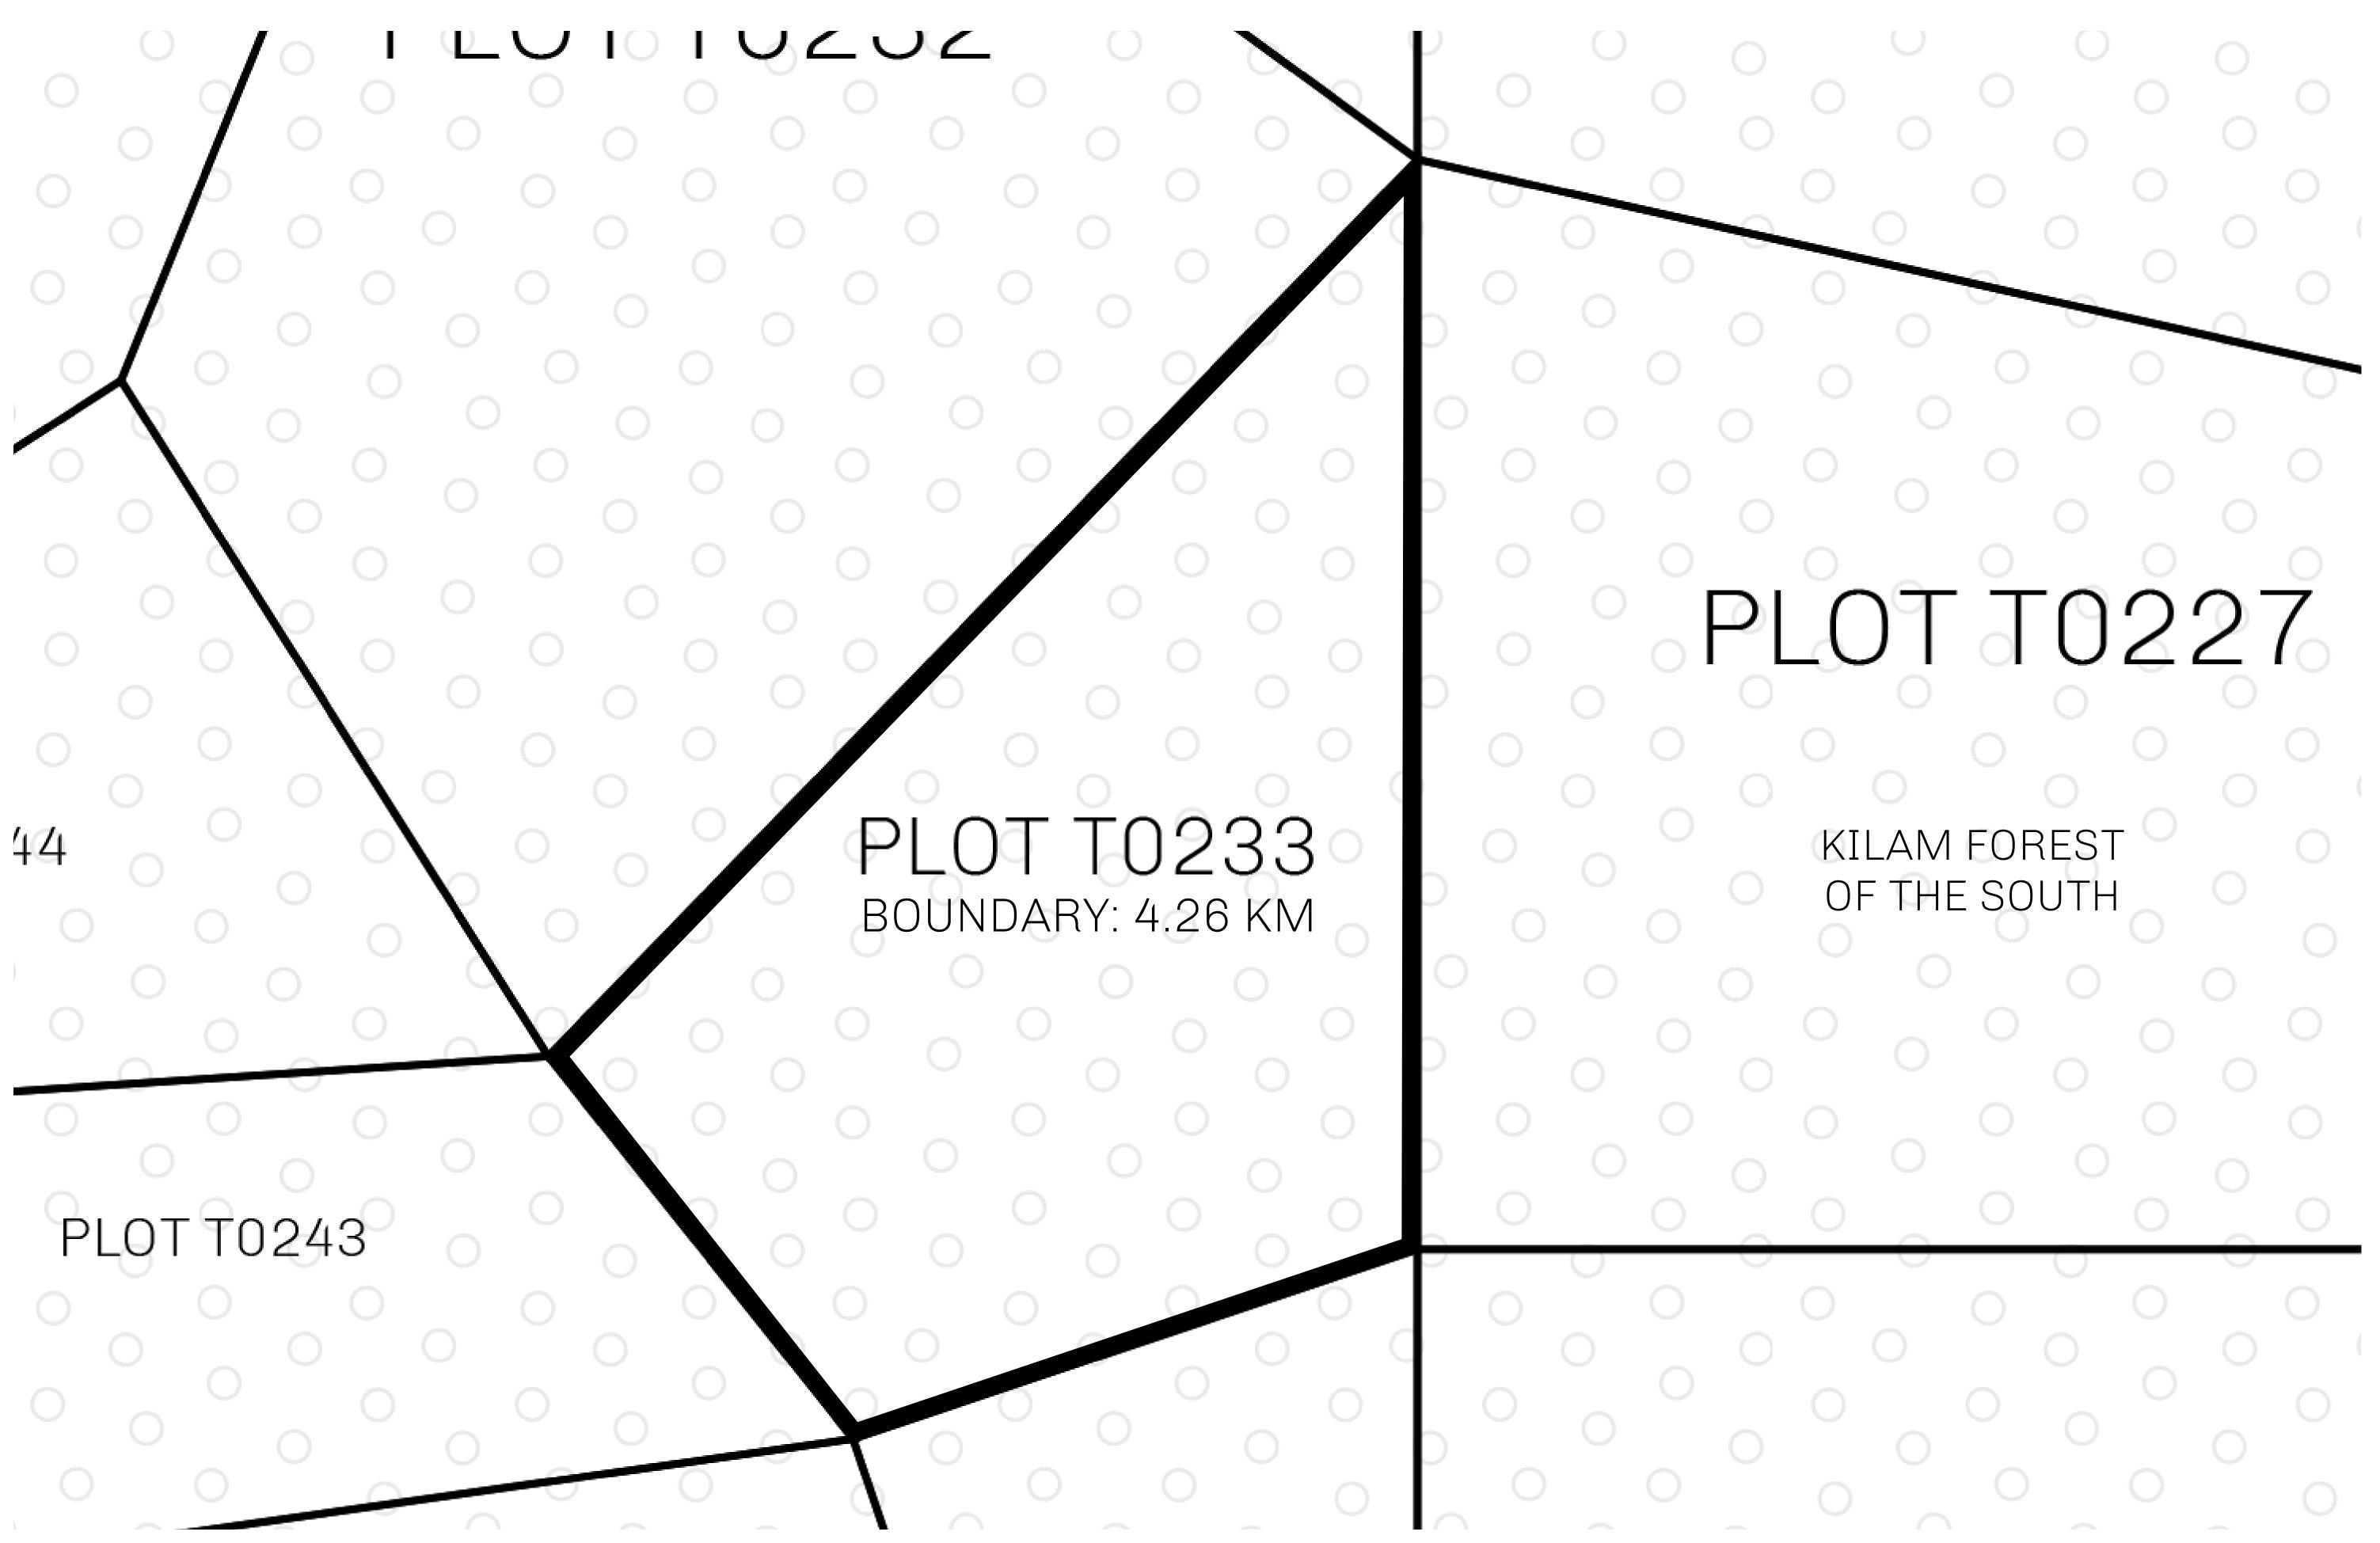

## H.M. LNFT Land Registry

TITLE NUMBER

T0233-221121

ADMINISTRATIVE AREA

TERRITORIO LTT ST

ISSUED 22 November 2021

SCALE **1/50000** 

OWNER ENTITLEMENT