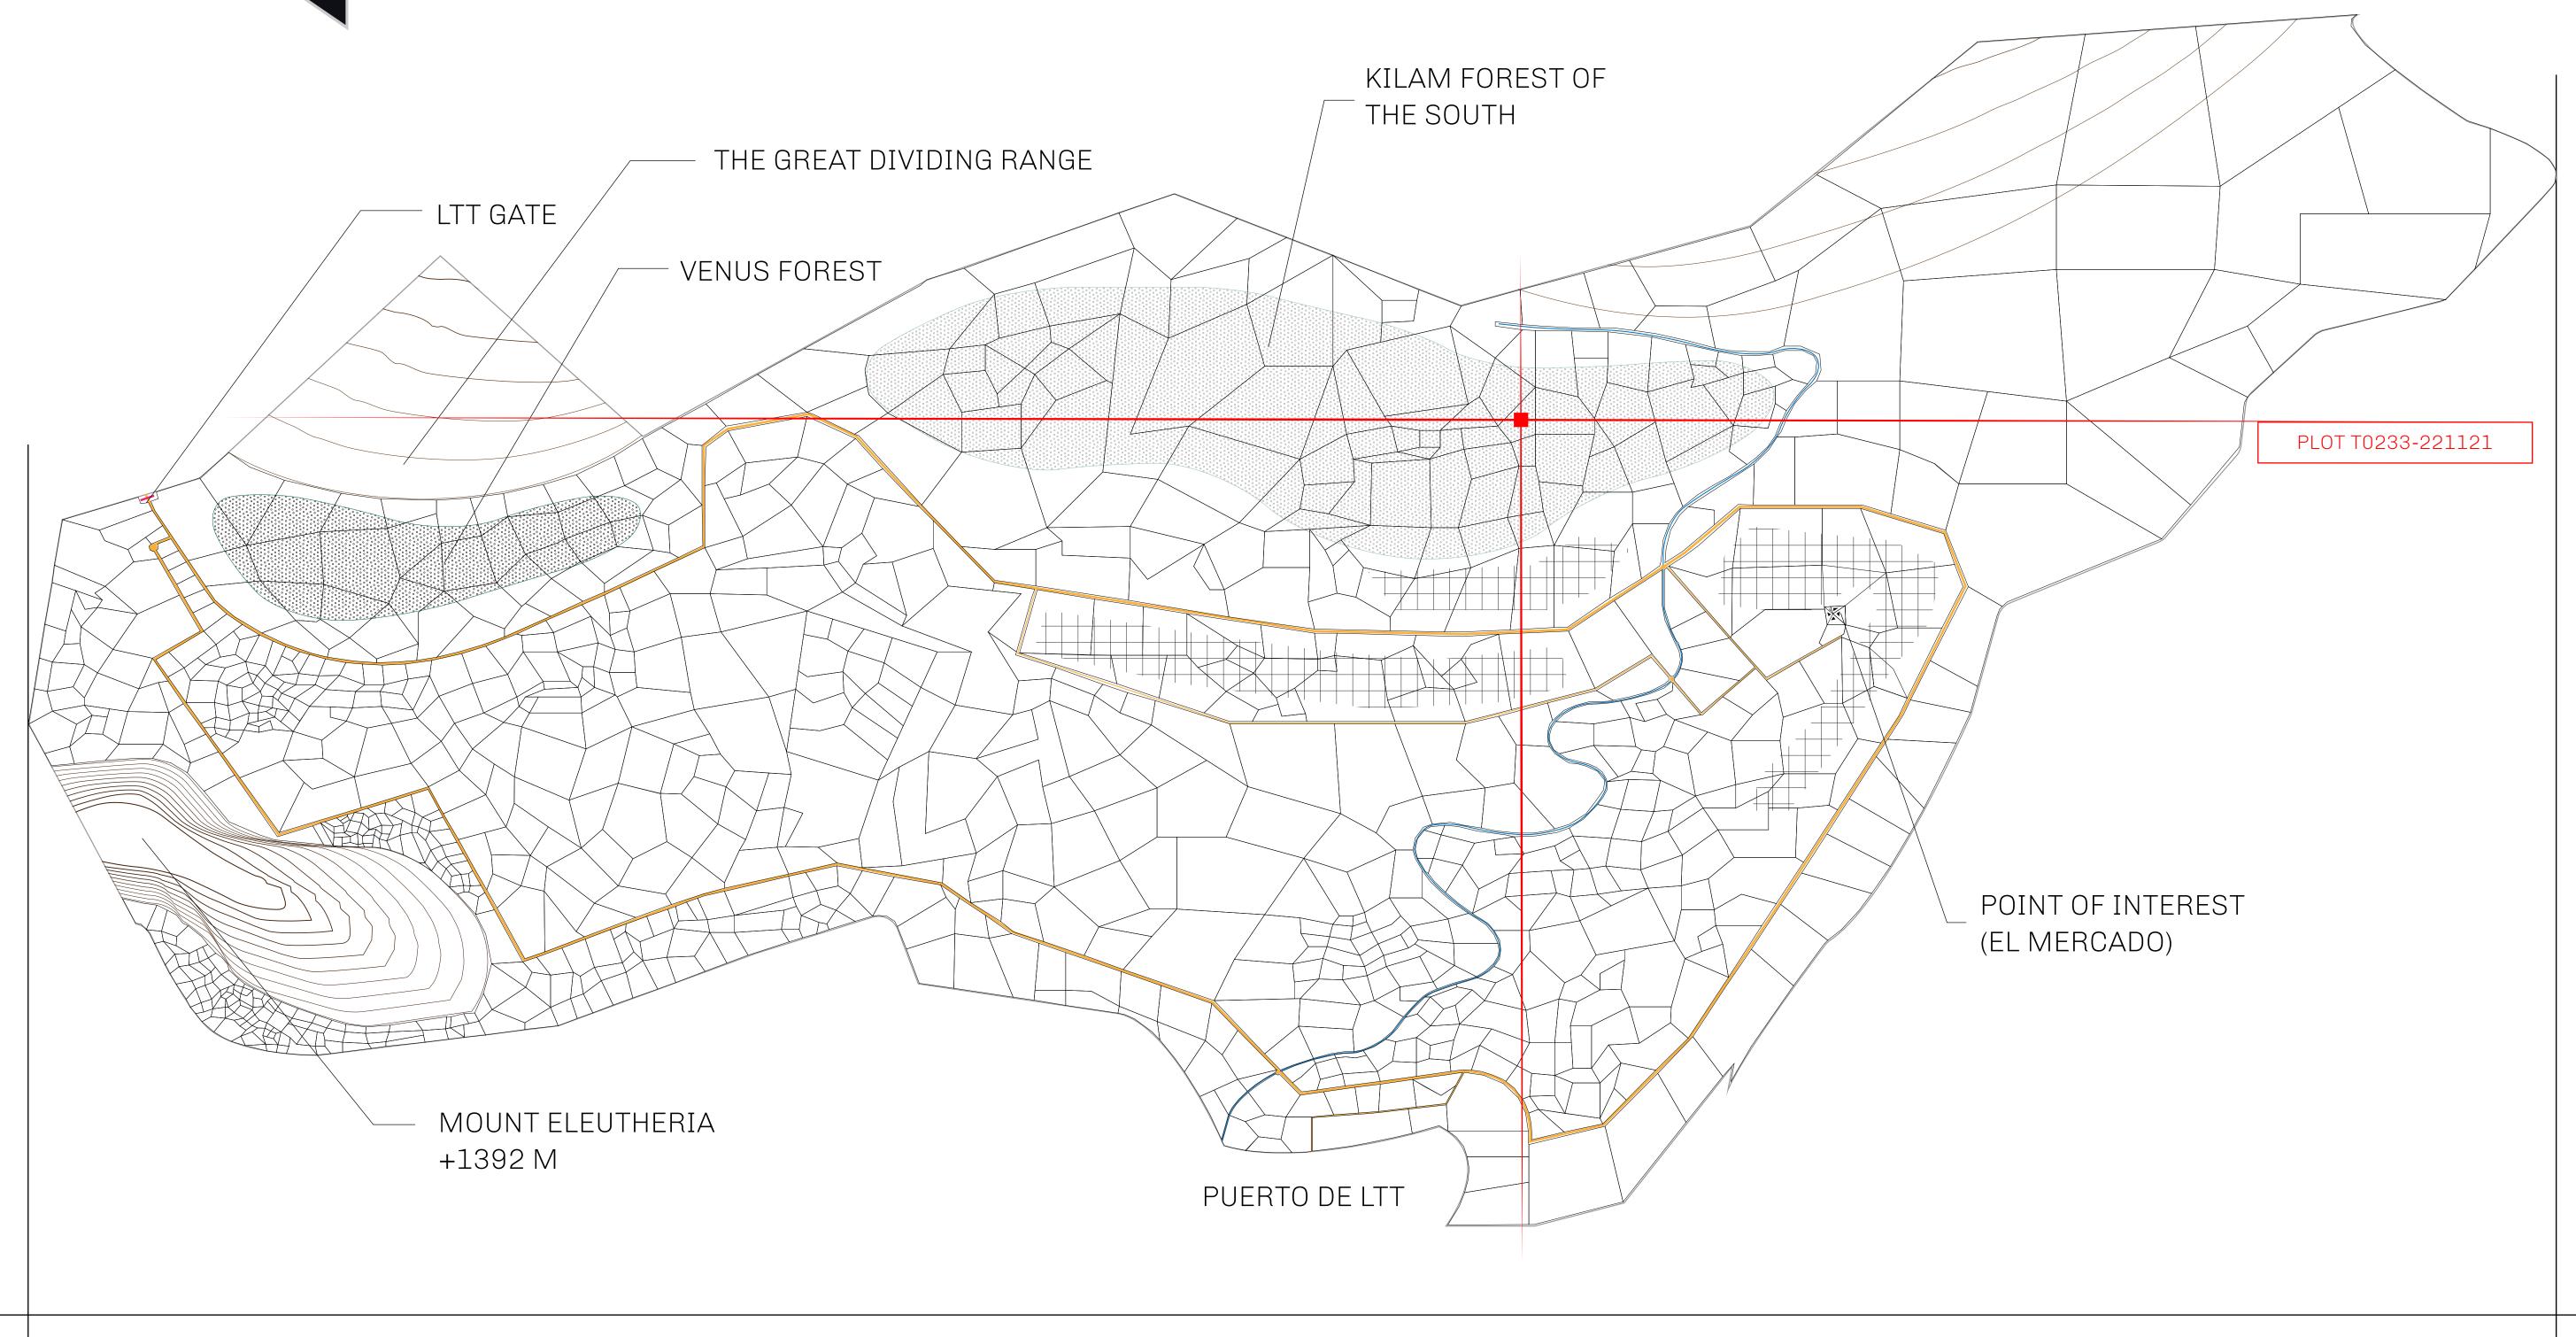

## THE SPANISH ARMADA

The most flamboyant of all of the states, this Spanish-speaking territory houses a clash of cultures. From the LTT trades in the El Mercado district to the solicitations for invites to the Great Empire, and even the traveling Caravans, it is a transient place; people are always on the move on the way to the Great Empire or a trek through the Dividing Range to the Royaume De Satoshi. Commerce uses derivations of LTT such as LTTE, LTTB, and LTTC.

## GEOGRAPHY

COASTLINE
BORDERS
HIGHEST POINT
LOWEST POINT
PLOTS
SCALE

193.03 KM (119.94 MILES)
OCEAN, THE GREAT EMPIRE
MT ELEUTHERIA +1392 M
PUERTO DE LTT 0 M

1045

1:50000

## H.M. LNFT Land Registry

TITLE NUMBER

T0233-221121

ADMINISTRATIVE AREA

TERRITORIO LTT ST

ISSUED 22 November 2021

SCALE **1/50000** 

OWNER ENTITLEMENT